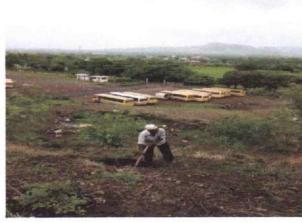

## **Green Landscaping with Trees & Plants**

Date: 10/08/2016

#### DESCRIPTION:

Green Landscaping with Trees & Plants are the foremost source for producing the oxygen in environment, they helps to reduce the level of CO2. As we all know that the whole world is facing the problem of global warming and to recover from such problem planting the trees is become one of the most important aspects today. The importance of Green Landscaping is purifying the air, as natural resources, maintaining the ecological balance, preventing soil erosion.

In Rajgad Dnyanpeeth's, Shri Chhatrapati Shivajiraje College of Engineering Campus contribute the above aspect create green landscaping with trees & plants . Various Types of trees plants in campus area like Banyan, Mango, Toona, Sapataparni, Supari etc.

#### PHOTO'S

Ladscaping design in circle with small tree and grass

Soft Ladscaping design in circle with small tree and grass

Soft Ladscaping with grass

Prof. Dr. S. B. Patil

Principal

Rajgad Dnyanpeeth's

Shri Chhatrapati Shivajiraje College of Engg.,