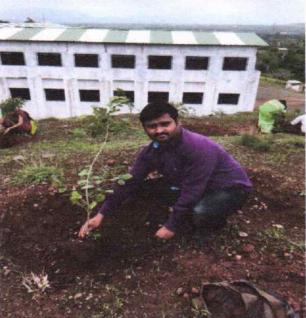

## **Tree Plantation Report 2017**

DEPARTMENT: All

CLASS: S.E/T.E/B.E

TITLE/TOPIC: Tree Plantation

DAY & DATE: - Monday, 09 July 2017

DURATION OF SESSION: 2 hrs.

STUDENT/ STAFF PRESENT: 40/50

CO-ORDINATOR: Asst. Prof. D. U. Dalavi.

**OBJECTIVE:** 

The main objective of the Tree Plantation Program is to promote protection, preservation, improvement and monitoring of environment in the College Campus.

#### DESCRIPTION:

Rajgad Dnyanpeeth's Shri Chhatrapati Shivajiraje College of Engineering, successfully completed the event of tree plantation at college campus on 09 July 2017. Trees are the foremost source for producing the oxygen in environment, they helps to reduce the level of CO2. As we all know that the whole world is facing the problem of global warming and to recover from such problem planting the trees is become one of the most important aspects today.

The tree plantation programme began with students gathering in the back side of college & ground. In the spirit of the day, they had brought small little saplings to be planted in college ground. The gardener helped them plant their trees. All the students were very enthusiastic and thoroughly enjoyed the planting process, even though they all got wet and muddy they loved it. We had our respected Principal Prof. Dr. S. B. Patil and Estate Manager Mr. R. S. Khamkar, and All head of Department, which added to the feel of the event, they also took part in the event and planted trees. Tree planting event connected the students to the benefits of trees and fostered environmental sensitivity in them. It also brought them closer to the environment.

#### PHOTO'S DURING

Photo during Tree Plantation by ladies staff and students

L

Tree Plantation made by Gents staff and students

DTE:6324 SPPU:4071 Dhangawadi Pune 412206

Asst. Prof. D.U.Dalavi

**Event Co-ordinator** 