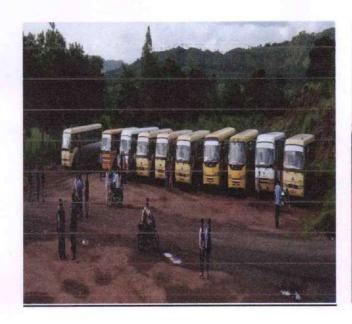

#### PHOTO'S

All buses for students & staff

Students & staff using bus facility

Mr. H. R. Roman Transport Incharge

DTE:6324
SPPU:4071
Dhangawadi
Pune
412206

Prof. Dr. S. B. Patil
Principal

Rajgad Dnyanpeeth's Shri Chhatrapati Shivajiraje College of Engg., Dhangawadi, Pune-412206

#### PHOTO'S

All buses for Students & staff

Students & staff using bus facility

Mr. H. R. Roman **Transport Incharge** 

Prof. Dr. S. B. Patil
Principal
Rajgad Dnyanpeeth's
Shri Chhatrapati Shivajiraje College of Engg.,
Dhangawadi, Pune-412206