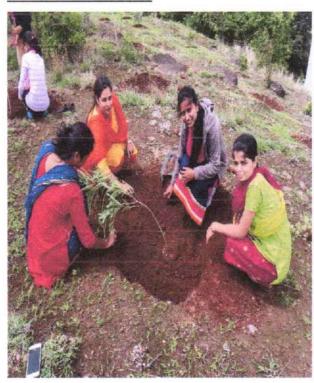

## **Tree Plantation Report 2017**

DEPARTMENT: All

CLASS: S.E/T.E/B.E

TITLE/TOPIC: Tree Plantation

DAY & DATE: - Monday, 09 July 2017

DURATION OF SESSION: 2 hrs.

STUDENT/ STAFF PRESENT: 40/50

CO-ORDINATOR: Asst. Prof. D. U. Dalavi.

#### DESCRIPTION:

Rajgad Dnyanpeeth's Shri Chhatrapati Shivajiraje College of Engineering, successfully completed the event of tree plantation at college campus on 09 July 2017. Trees are the foremost source for producing the oxygen in environment, they helps to reduce the level of CO2. As we all know that the whole world is facing the problem of global warming and to recover from such problem planting the trees is become one of the most important aspects today.

The tree plantation programme began with students gathering in the back side of college & ground. In the spirit of the day, they had brought small little saplings to be planted in college ground. The gardener helped them plant their trees. All the students were very enthusiastic and thoroughly enjoyed the planting process, even though they all got wet and muddy they loved it. We had our respected Principal Prof. Dr. S. B. Patil and Estate Manager Mr. R. S. Khamkar, and All head of Department, which added to the feel of the event, they also took part in the event and planted trees. Tree planting event connected the students to the benefits of trees and fostered environmental sensitivity in them. It also brought them closer to the environment.

#### PHOTO'S DURING

Photo during Tree Plantation by ladies staff and students

L

Tree Plantation made by Gents staff and students

DTE:6324 SPPU:4071 Dhangawadi Pune 412206

Asst. Prof. D.U.Dalavi

**Event Co-ordinator** 