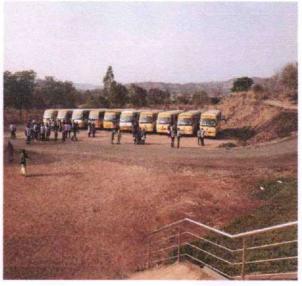

#### DESCRIPTION:

The Institute is located in a pollution free area which is surrounded by greenery and small hills. Students prefer institute transport (Bus) facility for commutation. Also, the institution has hired twelve buses for Students & staff. Total 354 No's Students and staff use this facility. All Buses Arrival, morning 8.30 am in Following Stop and departure in campus sharp 9.45 am. Evening Buses Arrival 5.15 pm in campus and departure in last stop 6.30 pm

Following are the available Routes for Students & Staff

| Sr.No | Bus Number       | Departure Location           |  |
|-------|------------------|------------------------------|--|
| 1     | 11               | Velha (Tal-Velha)            |  |
| 2     | 12               | Ambade (Tal-Bhor)            |  |
| 3     | 13               | Bare (Tal-Shirval)           |  |
| 4     | 14               | Bhor Girls Hostel (Tal-Bhor) |  |
| 5     | 15               | Lonand (Tal-Khandala)        |  |
| 6     | 16               | Pune (Swargate)              |  |
| 7     | 17               | Pune (Chanadani Chowk )      |  |
| 8     | 18               | Shirval (Tal-Khandala)       |  |
| 9     | 19               | Saswad (Tal-Purandar)        |  |
| 10    | 20               | Bhor (Tal-Bhor)              |  |
| 11    | 21               | Loham (Tal-Khandal )         |  |
| 12    | 22 Wai (Tal-Wai) |                              |  |

#### PHOTO'S

All buses for students & staff

Students & staff using bus facility

Mr. H. R. Roman Transport Incharge

DTE:6324
SPPU:4071
Dhangawadi
Pune
412206

Prof. Dr. S. B. Patil
Principal

Rajgad Dnyanpeeth's Shri Chhatrapati Shivajiraje College of Engg., Dhangawadi, Pune-412206