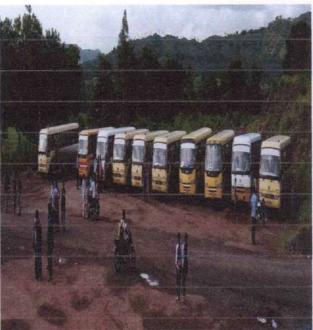

#### **DESCRIPTION:**

In institute many students admitted in rural areas this students required bus facility for communication. This reason institute hired Ten Buses for students and staff for communication. Total 324 No's of students and staff using this facility in various regions. Following are the available Routes for Students & Staff. As per governing body meeting dated 8/12/2015, Bus transport facility for non-teaching staff has been totally free of cost.

#### PHOTO'S

All buses for students & staff

Students & staff using Bus Facility

**Transport Incharge** 

Prof. Dr. S. B. Patil

Principal
Rajgad Dnyanpeeth's
Shri Chhatrapati Shivajiraje College of Engg.,
Dhangawadi, Pune-412206