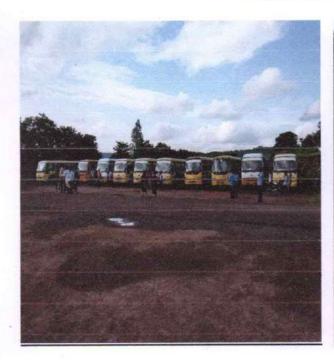

#### DESCRIPTION:

The Institute is located in near National Highway and surrounded small hills. All students and Staff leaving in nearby rural areas and required bus facility for travelling so institute hire Ten Buses for travelling purpose. This bus facility available in various routes in morning and evening. Total 331 No's Students and staff use this facility.

#### PHOTO'S

All buses for Students & staff

Students & staff using bus facility

Mr. H. R. Roman **Transport Incharge** 

Prof. Dr. S. B. Patil
Principal
Rajgad Dnyanpeeth's
Shri Chhatrapati Shivajiraje College of Engg.,
Dhangawadi, Pune-412206