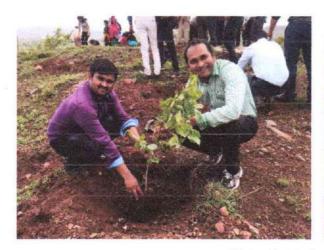

## **Tree Plantation Report 2017**

DEPARTMENT: All

CLASS: S.E/T.E/B.E

TITLE/TOPIC: Tree Plantation

DAY & DATE: - Monday, 09 July 2017

DURATION OF SESSION: 2 hrs.

STUDENT/ STAFF PRESENT: 40/50

CO-ORDINATOR: Asst. Prof. D. U. Dalavi.

#### DESCRIPTION:

Rajgad Dnyanpeeth's Shri Chhatrapati Shivajiraje College of Engineering, successfully completed the event of tree plantation at college campus on 09 July 2017. Trees are the foremost source for producing the oxygen in environment, they helps to reduce the level of CO2. As we all know that the whole world is facing the problem of global warming and to recover from such problem planting the trees is become one of the most important aspects today.

The tree plantation programme began with students gathering in the back side of college & ground. In the spirit of the day, they had brought small little saplings to be planted in college ground. The gardener helped them plant their trees. All the students were very enthusiastic and thoroughly enjoyed the planting process, even though they all got wet and muddy they loved it. We had our respected Principal Prof. Dr. S. B. Patil and Estate Manager Mr. R. S. Khamkar, and All head of Department, which added to the feel of the event, they also took part in the event and planted trees. Tree planting event connected the students to the benefits of trees and fostered environmental sensitivity in them. It also brought them closer to the environment.

#### PHOTO'S DURING

Photo during Tree Plantation by ladies staff and students

L

Tree Plantation made by Gents staff and students

DTE:6324 SPPU:4071 Dhangawadi Pune 412206

Asst. Prof. D.U.Dalavi

**Event Co-ordinator** 