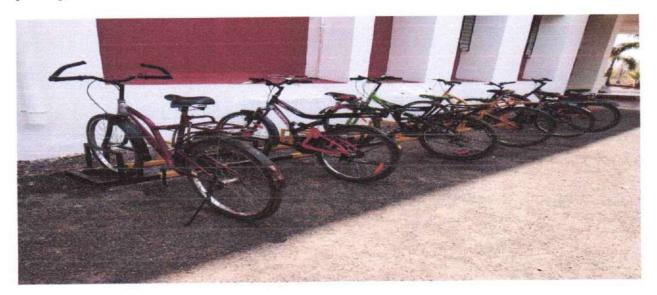

#### a) Bicycles Stand:-

The institution motivates staff and students to make use of bicycles. Bicycles are used for travelling by staff and students. A provision of bicycles stand is being provided in the campus parking area.

**Bicycles Stand** 