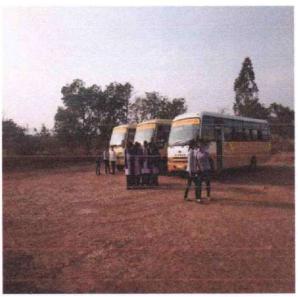

#### PHOTO'S

All buses for students & staff

Students & staff using bus facility

Mr. H. R. Roman Transport Incharge

DTE:6324
SPPU:4071
Dhangawadi
Pune
412206

Prof. Dr. S. B. Patil
Principal

Rajgad Dnyanpeeth's Shri Chhatrapati Shivajiraje College of Engg., Dhangawadi, Pune-412206

#### DESCRIPTION:

The Institute is located in a pollution free area which is surrounded by greenery and small hills. Students prefer institute transport (Bus) facility for commutation. Also, the institution has hired twelve buses for Students & staff. Total 354 No's Students and staff use this facility. All Buses Arrival, morning 8.30 am in Following Stop and departure in campus sharp 9.45 am. Evening Buses Arrival 5.15 pm in campus and departure in last stop 6.30 pm