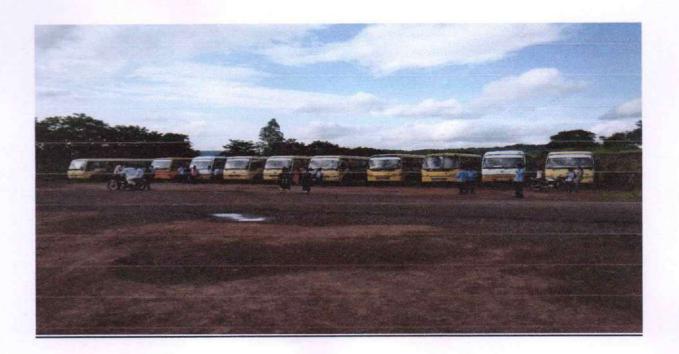

#### PHOTO'S

All buses for students & staff

Students & staff using bus facility

Mr. H. R. Roman Transport Incharge

DTE:6324
SPPU:4071
Dhangawadi
Pune
412206

Prof. Dr. S. B. Patil
Principal

Rajgad Dnyanpeeth's Shri Chhatrapati Shivajiraje College of Engg., Dhangawadi, Pune-412206

#### PHOTO'S

All buses for Students & staff

Students & staff using bus facility

Mr. H. R. Roman **Transport Incharge** 

Prof. Dr. S. B. Patil
Principal
Rajgad Dnyanpeeth's
Shri Chhatrapati Shivajiraje College of Engg.,
Dhangawadi, Pune-412206