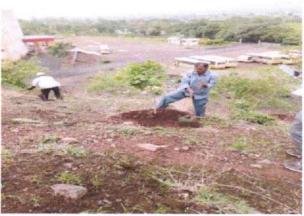

## **Green Landscaping with Trees & Plants**

Date: 10/08/2016

#### DESCRIPTION:

Green Landscaping with Trees & Plants are the foremost source for producing the oxygen in environment, they helps to reduce the level of CO2. As we all know that the whole world is facing the problem of global warming and to recover from such problem planting the trees is become one of the most important aspects today. The importance of Green Landscaping is purifying the air, as natural resources, maintaining the ecological balance, preventing soil erosion.

In Rajgad Dnyanpeeth's, Shri Chhatrapati Shivajiraje College of Engineering Campus contribute the above aspect create green landscaping with trees & plants . Various Types of trees plants in campus area like Banyan, Mango, Toona, Sapataparni, Supari etc.

#### PHOTO'S

Ladscaping design in circle with small tree and grass

Soft Ladscaping design in circle with small tree and grass

Soft Ladscaping with grass

Prof. Dr. S. B. Patil

Principal

Rajgad Dnyanpeeth's

Shri Chhatrapati Shivajiraje College of Engg.,