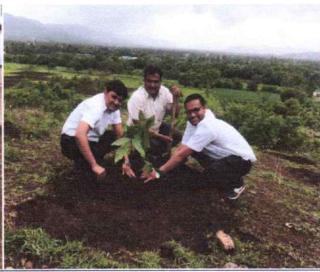

## **Tree Plantation Report 2017**

DEPARTMENT: All

CLASS: S.E/T.E/B.E

TITLE/TOPIC: Tree Plantation

DAY & DATE: - Monday, 09 July 2017

DURATION OF SESSION: 2 hrs.

STUDENT/ STAFF PRESENT: 40/50

CO-ORDINATOR: Asst. Prof. D. U. Dalavi.

**OBJECTIVE:** 

The main objective of the Tree Plantation Program is to promote protection, preservation, improvement and monitoring of environment in the College Campus.

#### DESCRIPTION:

Rajgad Dnyanpeeth's Shri Chhatrapati Shivajiraje College of Engineering, successfully completed the event of tree plantation at college campus on 09 July 2017. Trees are the foremost source for producing the oxygen in environment, they helps to reduce the level of CO2. As we all know that the whole world is facing the problem of global warming and to recover from such problem planting the trees is become one of the most important aspects today.

The tree plantation programme began with students gathering in the back side of college & ground. In the spirit of the day, they had brought small little saplings to be planted in college ground. The gardener helped them plant their trees. All the students were very enthusiastic and thoroughly enjoyed the planting process, even though they all got wet and muddy they loved it. We had our respected Principal Prof. Dr. S. B. Patil and Estate Manager Mr. R. S. Khamkar, and All head of Department, which added to the feel of the event, they also took part in the event and planted trees. Tree planting event connected the students to the benefits of trees and fostered environmental sensitivity in them. It also brought them closer to the environment.

#### PHOTO'S DURING

Photo during Tree Plantation by ladies staff and students

L

Tree Plantation made by Gents staff and students

DTE:6324 SPPU:4071 Dhangawadi Pune 412206

Asst. Prof. D.U.Dalavi

**Event Co-ordinator** 