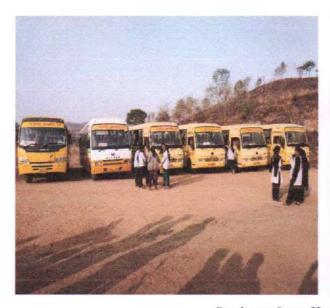

#### PHOTO'S

All buses for students & staff

Students & staff using bus facility

Mr. H. R. Roman Transport Incharge

DTE:6324
SPPU:4071
Dhangawadi
Pune
412206

Prof. Dr. S. B. Patil
Principal

Rajgad Dnyanpeeth's Shri Chhatrapati Shivajiraje College of Engg., Dhangawadi, Pune-412206

#### PHOTO'S

All buses for Students & staff

Students & staff using bus facility

Mr. H. R. Roman **Transport Incharge** 

Prof. Dr. S. B. Patil
Principal
Rajgad Dnyanpeeth's
Shri Chhatrapati Shivajiraje College of Engg.,
Dhangawadi, Pune-412206

#### PHOTO'S

All buses for students & staff

Students & staff using Bus Facility

**Transport Incharge** 

Prof. Dr. S. B. Patil

Principal
Rajgad Dnyanpeeth's
Shri Chhatrapati Shivajiraje College of Engg.,
Dhangawadi, Pune-412206