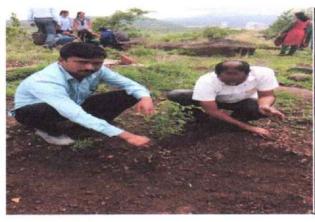

## **Tree Plantation Report 2017**

DEPARTMENT: All

CLASS: S.E/T.E/B.E

TITLE/TOPIC: Tree Plantation

DAY & DATE: - Monday, 09 July 2017

DURATION OF SESSION: 2 hrs.

STUDENT/ STAFF PRESENT: 40/50

CO-ORDINATOR: Asst. Prof. D. U. Dalavi.

**OBJECTIVE:** 

The main objective of the Tree Plantation Program is to promote protection, preservation, improvement and monitoring of environment in the College Campus.

#### DESCRIPTION:

Rajgad Dnyanpeeth's Shri Chhatrapati Shivajiraje College of Engineering, successfully completed the event of tree plantation at college campus on 09 July 2017. Trees are the foremost source for producing the oxygen in environment, they helps to reduce the level of CO2. As we all know that the whole world is facing the problem of global warming and to recover from such problem planting the trees is become one of the most important aspects today.

The tree plantation programme began with students gathering in the back side of college & ground. In the spirit of the day, they had brought small little saplings to be planted in college ground. The gardener helped them plant their trees. All the students were very enthusiastic and thoroughly enjoyed the planting process, even though they all got wet and muddy they loved it. We had our respected Principal Prof. Dr. S. B. Patil and Estate Manager Mr. R. S. Khamkar, and All head of Department, which added to the feel of the event, they also took part in the event and planted trees. Tree planting event connected the students to the benefits of trees and fostered environmental sensitivity in them. It also brought them closer to the environment.

#### PHOTO'S DURING

Photo during Tree Plantation by ladies staff and students

L

Tree Plantation made by Gents staff and students

DTE:6324 SPPU:4071 Dhangawadi Pune 412206

Asst. Prof. D.U.Dalavi

**Event Co-ordinator** 