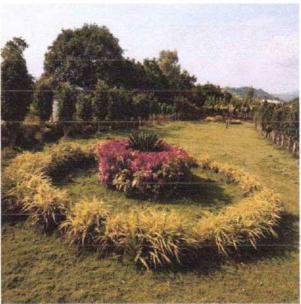

## **Green Landscaping with Trees & Plants**

Date: 10/08/2016

#### DESCRIPTION:

Green Landscaping with Trees & Plants are the foremost source for producing the oxygen in environment, they helps to reduce the level of CO2. As we all know that the whole world is facing the problem of global warming and to recover from such problem planting the trees is become one of the most important aspects today. The importance of Green Landscaping is purifying the air, as natural resources, maintaining the ecological balance, preventing soil erosion.

In Rajgad Dnyanpeeth's, Shri Chhatrapati Shivajiraje College of Engineering Campus contribute the above aspect create green landscaping with trees & plants . Various Types of trees plants in campus area like Banyan, Mango, Toona, Sapataparni, Supari etc.

#### PHOTO'S

Ladscaping design in circle with small tree and grass

Soft Ladscaping design in circle with small tree and grass

Soft Ladscaping with grass

Prof. Dr. S. B. Patil

Principal

Rajgad Dnyanpeeth's

Shri Chhatrapati Shivajiraje College of Engg.,