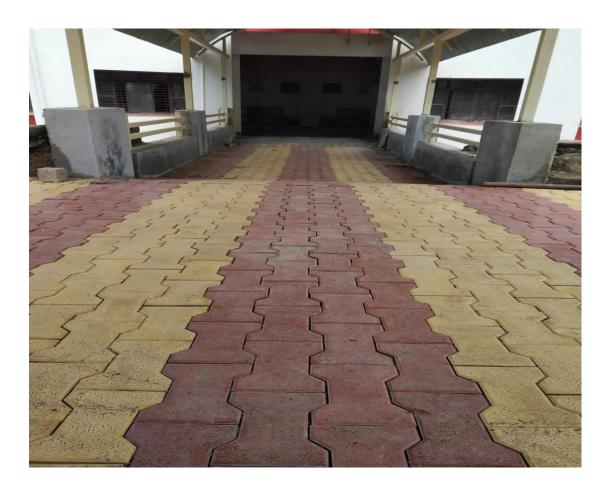

#### 1. Pedestrian Friendly Road:-

The Institution has provided a pleasant walking environment with paving block road. Students and staff use pedestrian friendly roads to walk.

Pedestrian Road

Students using Pedestrian Road