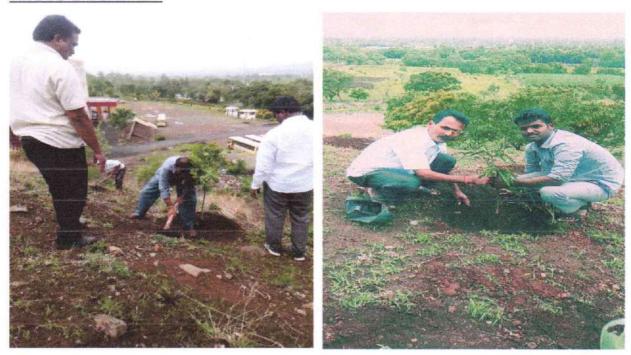

#### DESCRIPTION:

Rajgad Dnyanpeeth's Shri Chhatrapati Shivajiraje College of Engineering, successfully completed the event of tree plantation at college campus on 09 July 2017. Trees are the foremost source for producing the oxygen in environment, they helps to reduce the level of CO2. As we all know that the whole world is facing the problem of global warming and to recover from such problem planting the trees is become one of the most important aspects today.

The tree plantation programme began with students gathering in the back side of college & ground. In the spirit of the day, they had brought small little saplings to be planted in college ground. The gardener helped them plant their trees. All the students were very enthusiastic and thoroughly enjoyed the planting process, even though they all got wet and muddy they loved it. We had our respected Principal Prof. Dr. S. B. Patil and Estate Manager Mr. R. S. Khamkar, and All head of Department, which added to the feel of the event, they also took part in the event and planted trees. Tree planting event connected the students to the benefits of trees and fostered environmental sensitivity in them. It also brought them closer to the environment.

#### PHOTO'S DURING

Photo during Tree Plantation by ladies staff and students

L

Tree Plantation made by Gents staff and students

DTE:6324 SPPU:4071 Dhangawadi Pune 412206

Asst. Prof. D.U.Dalavi

**Event Co-ordinator** 