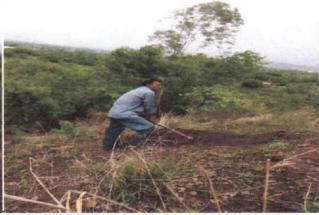

## **Tree Plantation Report 2017**

DEPARTMENT: All

CLASS: S.E/T.E/B.E

TITLE/TOPIC: Tree Plantation

DAY & DATE: - Monday, 09 July 2017

DURATION OF SESSION: 2 hrs.

STUDENT/ STAFF PRESENT: 40/50

CO-ORDINATOR: Asst. Prof. D. U. Dalavi.

#### DESCRIPTION:

Rajgad Dnyanpeeth's Shri Chhatrapati Shivajiraje College of Engineering, successfully completed the event of tree plantation at college campus on 09 July 2017. Trees are the foremost source for producing the oxygen in environment, they helps to reduce the level of CO2. As we all know that the whole world is facing the problem of global warming and to recover from such problem planting the trees is become one of the most important aspects today.

The tree plantation programme began with students gathering in the back side of college & ground. In the spirit of the day, they had brought small little saplings to be planted in college ground. The gardener helped them plant their trees. All the students were very enthusiastic and thoroughly enjoyed the planting process, even though they all got wet and muddy they loved it. We had our respected Principal Prof. Dr. S. B. Patil and Estate Manager Mr. R. S. Khamkar, and All head of Department, which added to the feel of the event, they also took part in the event and planted trees. Tree planting event connected the students to the benefits of trees and fostered environmental sensitivity in them. It also brought them closer to the environment.

#### PHOTO'S DURING

Photo during Tree Plantation by ladies staff and students

L

Tree Plantation made by Gents staff and students

DTE:6324 SPPU:4071 Dhangawadi Pune 412206

Asst. Prof. D.U.Dalavi

**Event Co-ordinator** 