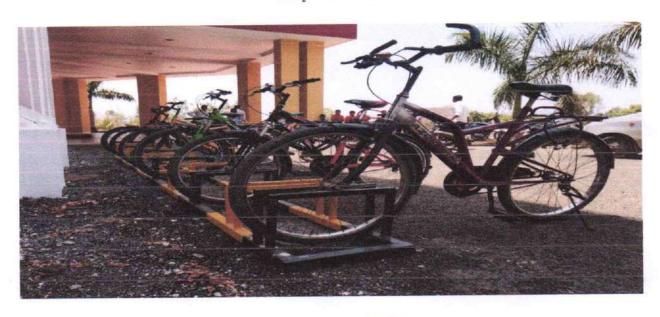

#### a) Bicycles Stand:-

The institution motivates staff and students to make use of bicycles. Bicycles are used for travelling by staff and students. A provision of bicycles stand is being provided in the campus parking area.

**Bicycles Stand** 