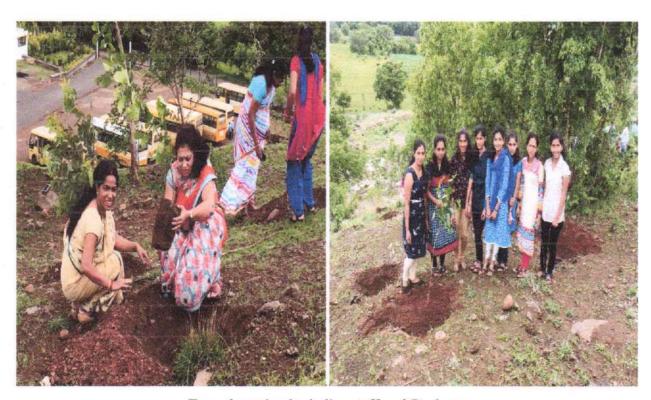

The tree plantation programme began with students gathering in the back side of college & ground. In the spirit of the day, they had brought small little saplings to be planted in college ground. The gardener helped them plant their trees. All the students were very enthusiastic and thoroughly enjoyed the planting process, even though they all got wet and muddy they loved it. We had our respected Principal Prof. Dr. S. B. Patil and Estate Manager Mr. R. S. Khamkar, and All head of Department, which added to the feel of the event, they also took part in the event and planted trees. Tree planting event connected the students to the benefits of trees and fostered environmental sensitivity in them. It also brought them closer to the environment.

#### PHOTO'S DURING

Photo during Tree Plantation by ladies staff and students

L

Tree Plantation made by Gents staff and students

DTE:6324 SPPU:4071 Dhangawadi Pune 412206

Asst. Prof. D.U.Dalavi

**Event Co-ordinator** 