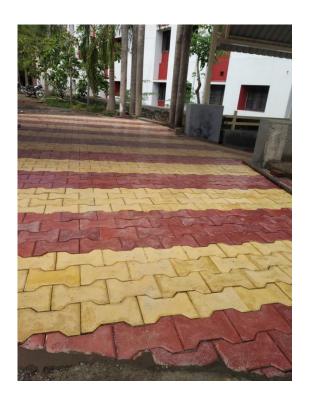

#### 1. Pedestrian Friendly Road:-

The Institution has provided a pleasant walking environment with paving block road. Students and staff use pedestrian friendly roads to walk.

Pedestrian Road

Students using Pedestrian Road