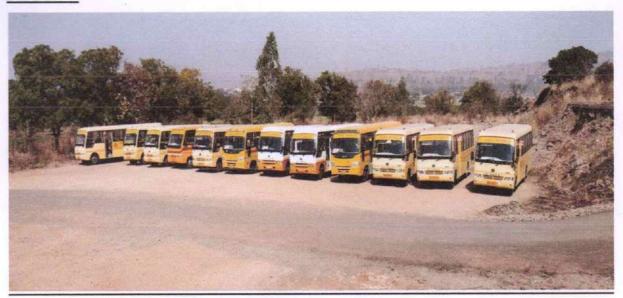

#### DESCRIPTION:

The Institute is located in a pollution free area which is surrounded by greenery and small hills. Students prefer institute transport (Bus) facility for commutation. Also, the institution has hired twelve buses for Students & staff. Total 354 No's Students and staff use this facility. All Buses Arrival, morning 8.30 am in Following Stop and departure in campus sharp 9.45 am. Evening Buses Arrival 5.15 pm in campus and departure in last stop 6.30 pm

#### PHOTO'S

All buses for students & staff

Students & staff using bus facility

Mr. H. R. Roman Transport Incharge

DTE:6324
SPPU:4071
Dhangawadi
Pune
412206

Prof. Dr. S. B. Patil
Principal

Rajgad Dnyanpeeth's Shri Chhatrapati Shivajiraje College of Engg., Dhangawadi, Pune-412206