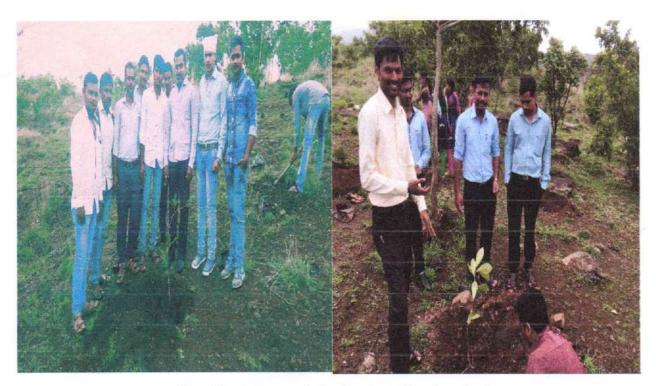

## **Tree Plantation Report 2017**

DEPARTMENT: All

CLASS: S.E/T.E/B.E

TITLE/TOPIC: Tree Plantation

DAY & DATE: - Monday, 09 July 2017

DURATION OF SESSION: 2 hrs.

STUDENT/ STAFF PRESENT: 40/50

CO-ORDINATOR: Asst. Prof. D. U. Dalavi.

**OBJECTIVE:** 

The main objective of the Tree Plantation Program is to promote protection, preservation, improvement and monitoring of environment in the College Campus.

#### DESCRIPTION:

Rajgad Dnyanpeeth's Shri Chhatrapati Shivajiraje College of Engineering, successfully completed the event of tree plantation at college campus on 09 July 2017. Trees are the foremost source for producing the oxygen in environment, they helps to reduce the level of CO2. As we all know that the whole world is facing the problem of global warming and to recover from such problem planting the trees is become one of the most important aspects today.

The tree plantation programme began with students gathering in the back side of college & ground. In the spirit of the day, they had brought small little saplings to be planted in college ground. The gardener helped them plant their trees. All the students were very enthusiastic and thoroughly enjoyed the planting process, even though they all got wet and muddy they loved it. We had our respected Principal Prof. Dr. S. B. Patil and Estate Manager Mr. R. S. Khamkar, and All head of Department, which added to the feel of the event, they also took part in the event and planted trees. Tree planting event connected the students to the benefits of trees and fostered environmental sensitivity in them. It also brought them closer to the environment.

#### PHOTO'S DURING

Photo during Tree Plantation by ladies staff and students

L

Tree Plantation made by Gents staff and students

DTE:6324 SPPU:4071 Dhangawadi Pune 412206

Asst. Prof. D.U.Dalavi

**Event Co-ordinator** 