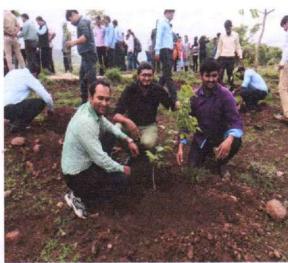

## **Tree Plantation Report 2017**

DEPARTMENT: All

CLASS: S.E/T.E/B.E

TITLE/TOPIC: Tree Plantation

DAY & DATE: - Monday, 09 July 2017

DURATION OF SESSION: 2 hrs.

STUDENT/ STAFF PRESENT: 40/50

CO-ORDINATOR: Asst. Prof. D. U. Dalavi.

**OBJECTIVE:** 

The main objective of the Tree Plantation Program is to promote protection, preservation, improvement and monitoring of environment in the College Campus.

#### DESCRIPTION:

Rajgad Dnyanpeeth's Shri Chhatrapati Shivajiraje College of Engineering, successfully completed the event of tree plantation at college campus on 09 July 2017. Trees are the foremost source for producing the oxygen in environment, they helps to reduce the level of CO2. As we all know that the whole world is facing the problem of global warming and to recover from such problem planting the trees is become one of the most important aspects today.

The tree plantation programme began with students gathering in the back side of college & ground. In the spirit of the day, they had brought small little saplings to be planted in college ground. The gardener helped them plant their trees. All the students were very enthusiastic and thoroughly enjoyed the planting process, even though they all got wet and muddy they loved it. We had our respected Principal Prof. Dr. S. B. Patil and Estate Manager Mr. R. S. Khamkar, and All head of Department, which added to the feel of the event, they also took part in the event and planted trees. Tree planting event connected the students to the benefits of trees and fostered environmental sensitivity in them. It also brought them closer to the environment.

#### PHOTO'S DURING

Photo during Tree Plantation by ladies staff and students

L

Tree Plantation made by Gents staff and students

DTE:6324 SPPU:4071 Dhangawadi Pune 412206

Asst. Prof. D.U.Dalavi

**Event Co-ordinator** 