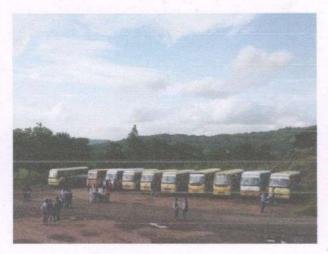

#### PHOTO'S

All buses for Students & staff

Students & staff using bus facility

Mr. H. R. Roman **Transport Incharge** 

Prof. Dr. S. B. Patil
Principal
Rajgad Dnyanpeeth's
Shri Chhatrapati Shivajiraje College of Engg.,
Dhangawadi, Pune-412206

#### DESCRIPTION:

The Institute is located in near National Highway and surrounded small hills. All students and Staff leaving in nearby rural areas and required bus facility for travelling so institute hire Ten Buses for travelling purpose. This bus facility available in various routes in morning and evening. Total 331 No's Students and staff use this facility.