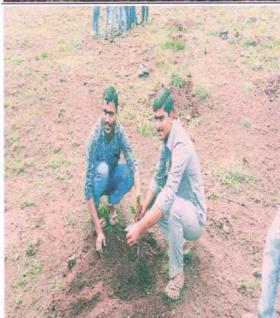

## **Tree Plantation Report 2017**

DEPARTMENT: All

CLASS: S.E/T.E/B.E

TITLE/TOPIC: Tree Plantation

DAY & DATE: - Monday, 09 July 2017

DURATION OF SESSION: 2 hrs.

STUDENT/ STAFF PRESENT: 40/50

CO-ORDINATOR: Asst. Prof. D. U. Dalavi.

**OBJECTIVE:** 

The main objective of the Tree Plantation Program is to promote protection, preservation, improvement and monitoring of environment in the College Campus.

#### DESCRIPTION:

Rajgad Dnyanpeeth's Shri Chhatrapati Shivajiraje College of Engineering, successfully completed the event of tree plantation at college campus on 09 July 2017. Trees are the foremost source for producing the oxygen in environment, they helps to reduce the level of CO2. As we all know that the whole world is facing the problem of global warming and to recover from such problem planting the trees is become one of the most important aspects today.

The tree plantation programme began with students gathering in the back side of college & ground. In the spirit of the day, they had brought small little saplings to be planted in college ground. The gardener helped them plant their trees. All the students were very enthusiastic and thoroughly enjoyed the planting process, even though they all got wet and muddy they loved it. We had our respected Principal Prof. Dr. S. B. Patil and Estate Manager Mr. R. S. Khamkar, and All head of Department, which added to the feel of the event, they also took part in the event and planted trees. Tree planting event connected the students to the benefits of trees and fostered environmental sensitivity in them. It also brought them closer to the environment.

#### PHOTO'S DURING

Photo during Tree Plantation by ladies staff and students

L

Tree Plantation made by Gents staff and students

DTE:6324 SPPU:4071 Dhangawadi Pune 412206

Asst. Prof. D.U.Dalavi

**Event Co-ordinator** 