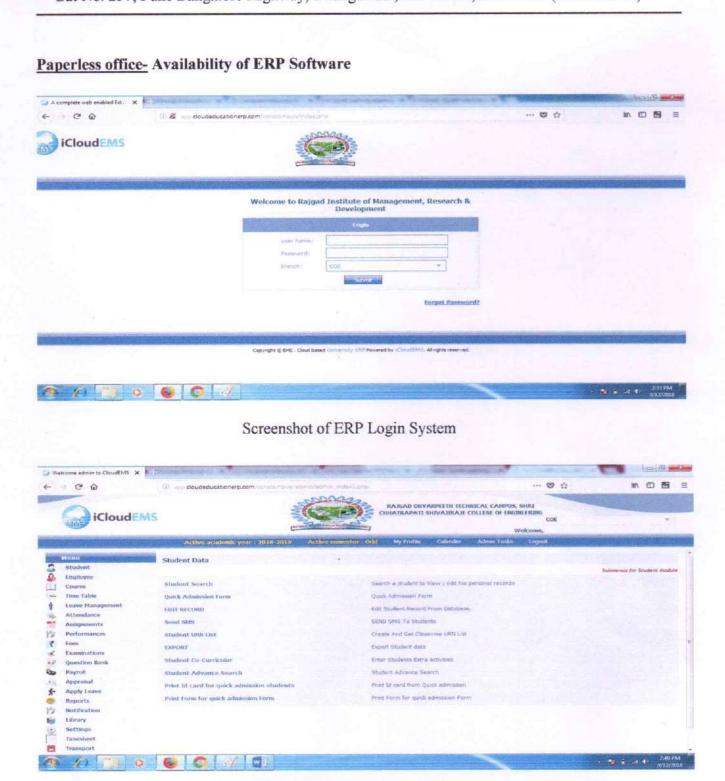

### SHRI CHHATRAPATI SHIVAJIRAJE COLLEGE OF ENGINEERING

Gat No. 237, Pune Bangalore Highway, Dhangawadi, Tal – Bhor, Dist-Pune (Maharashtra)

Screenshot about Information ERP System