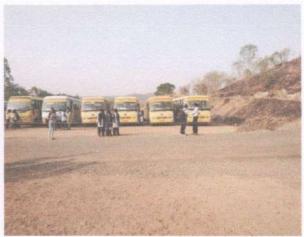

#### PHOTO'S

All buses for students & staff

Students & staff using Bus Facility

**Transport Incharge** 

Prof. Dr. S. B. Patil

Principal
Rajgad Dnyanpeeth's
Shri Chhatrapati Shivajiraje College of Engg.,
Dhangawadi, Pune-412206

#### **DESCRIPTION:**

In institute many students admitted in rural areas this students required bus facility for communication. This reason institute hired Ten Buses for students and staff for communication. Total 324 No's of students and staff using this facility in various regions. Following are the available Routes for Students & Staff. As per governing body meeting dated 8/12/2015, Bus transport facility for non-teaching staff has been totally free of cost.