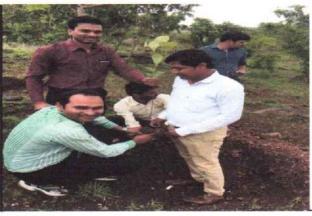

## **Tree Plantation Report 2017**

DEPARTMENT: All

CLASS: S.E/T.E/B.E

TITLE/TOPIC: Tree Plantation

DAY & DATE: - Monday, 09 July 2017

DURATION OF SESSION: 2 hrs.

STUDENT/ STAFF PRESENT: 40/50

CO-ORDINATOR: Asst. Prof. D. U. Dalavi.

**OBJECTIVE:** 

The main objective of the Tree Plantation Program is to promote protection, preservation, improvement and monitoring of environment in the College Campus.

#### DESCRIPTION:

Rajgad Dnyanpeeth's Shri Chhatrapati Shivajiraje College of Engineering, successfully completed the event of tree plantation at college campus on 09 July 2017. Trees are the foremost source for producing the oxygen in environment, they helps to reduce the level of CO2. As we all know that the whole world is facing the problem of global warming and to recover from such problem planting the trees is become one of the most important aspects today.

The tree plantation programme began with students gathering in the back side of college & ground. In the spirit of the day, they had brought small little saplings to be planted in college ground. The gardener helped them plant their trees. All the students were very enthusiastic and thoroughly enjoyed the planting process, even though they all got wet and muddy they loved it. We had our respected Principal Prof. Dr. S. B. Patil and Estate Manager Mr. R. S. Khamkar, and All head of Department, which added to the feel of the event, they also took part in the event and planted trees. Tree planting event connected the students to the benefits of trees and fostered environmental sensitivity in them. It also brought them closer to the environment.

#### PHOTO'S DURING

Photo during Tree Plantation by ladies staff and students

L

Tree Plantation made by Gents staff and students

DTE:6324 SPPU:4071 Dhangawadi Pune 412206

Asst. Prof. D.U.Dalavi

**Event Co-ordinator** 