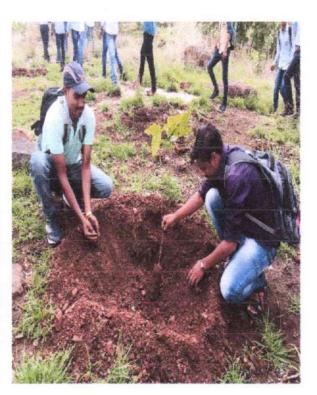

## **Tree Plantation Report 2017**

DEPARTMENT: All

CLASS: S.E/T.E/B.E

TITLE/TOPIC: Tree Plantation

DAY & DATE: - Monday, 09 July 2017

DURATION OF SESSION: 2 hrs.

STUDENT/ STAFF PRESENT: 40/50

CO-ORDINATOR: Asst. Prof. D. U. Dalavi.

#### DESCRIPTION:

Rajgad Dnyanpeeth's Shri Chhatrapati Shivajiraje College of Engineering, successfully completed the event of tree plantation at college campus on 09 July 2017. Trees are the foremost source for producing the oxygen in environment, they helps to reduce the level of CO2. As we all know that the whole world is facing the problem of global warming and to recover from such problem planting the trees is become one of the most important aspects today.

The tree plantation programme began with students gathering in the back side of college & ground. In the spirit of the day, they had brought small little saplings to be planted in college ground. The gardener helped them plant their trees. All the students were very enthusiastic and thoroughly enjoyed the planting process, even though they all got wet and muddy they loved it. We had our respected Principal Prof. Dr. S. B. Patil and Estate Manager Mr. R. S. Khamkar, and All head of Department, which added to the feel of the event, they also took part in the event and planted trees. Tree planting event connected the students to the benefits of trees and fostered environmental sensitivity in them. It also brought them closer to the environment.

#### PHOTO'S DURING

Photo during Tree Plantation by ladies staff and students

L

Tree Plantation made by Gents staff and students

DTE:6324 SPPU:4071 Dhangawadi Pune 412206

Asst. Prof. D.U.Dalavi

**Event Co-ordinator** 