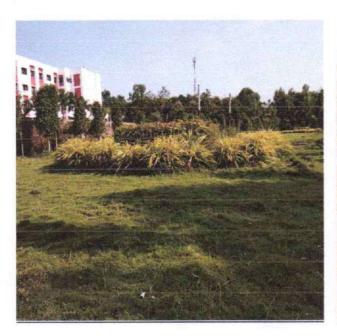

## **Green Landscaping with Trees & Plants**

Date: 10/08/2016

#### DESCRIPTION:

Green Landscaping with Trees & Plants are the foremost source for producing the oxygen in environment, they helps to reduce the level of CO2. As we all know that the whole world is facing the problem of global warming and to recover from such problem planting the trees is become one of the most important aspects today. The importance of Green Landscaping is purifying the air, as natural resources, maintaining the ecological balance, preventing soil erosion.

In Rajgad Dnyanpeeth's, Shri Chhatrapati Shivajiraje College of Engineering Campus contribute the above aspect create green landscaping with trees & plants . Various Types of trees plants in campus area like Banyan, Mango, Toona, Sapataparni, Supari etc.

#### PHOTO'S

Ladscaping design in circle with small tree and grass

Soft Ladscaping design in circle with small tree and grass

Soft Ladscaping with grass

Prof. Dr. S. B. Patil

Principal

Rajgad Dnyanpeeth's

Shri Chhatrapati Shivajiraje College of Engg.,