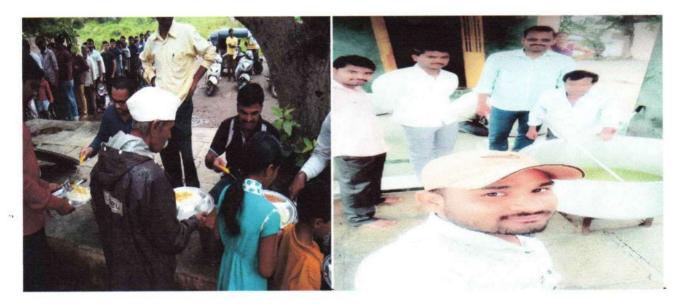

#### PHOTO'S DURING

- 1) Staff Serving food to dingi people
- 2) Staff and Students during Aarati

3) Principal Dr. S.B.Patil receiving honor from Villagers 4) Girls Students doing swachhata at one side of Temple