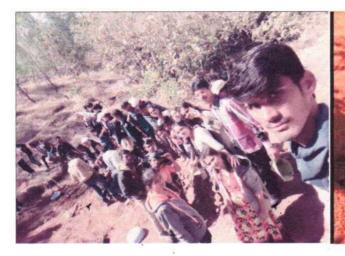

#### PHOTO'S DURING

- 1) Staff Serving food to dingi people
- 2) Staff and Students during Aarati

3) Principal Dr. S.B.Patil receiving honor from Villagers 4) Girls Students doing swachhata at one side of Temple

During this period college campus students and staff serve the lunch to all dindi peoples. "Principal Prof. Dr. S.B.Patil wih all HOD's guiding the students throughout the event. At end Prof. D.U. Dalavi thanked all the students and staff for their enthusiastic participation in the event.