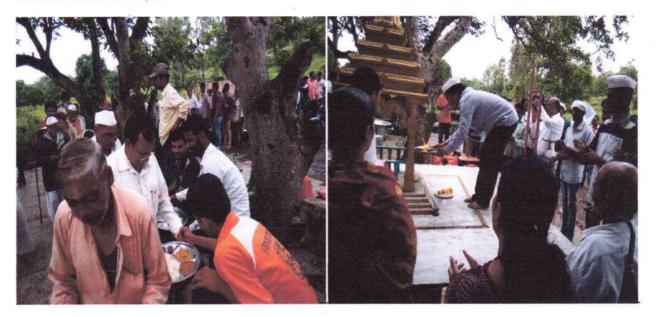

#### DETAIL REPORT:

"Aashadi Ekadashi" is one of the important festival in Maharashtra. Millions of people called as "Varkari" gathered at Pandharpur for pray and pooja. There is a Huge temple of "Viththal Rukmai" at Pandharpur. From entire India group of people called as "dindi Varkari" are gathered at Pandharpur, Specially from Maharashtra State. Likewise from our College area 2-3 dindies are passed. One is from Rajgad Gunjawane another one is from Kamthadi. Both dindies starting place is different but their destination is same. Both the dindies arrived at "Adbalnath Temple" which is close to our college campus at around 12.00 pm. They used to take lunch break called as "Duparcha Visava" from 12.00 pm to1.30 pm at "Adbalnath Temple"

During this period college campus students and staff serve the lunch to all dindi peoples. "Principal Prof. Dr. S.B.Patil wih all HOD's guiding the students throughout the event. At end Prof. D.U. Dalavi thanked all the students and staff for their enthusiastic participation in the event.

#### PHOTO'S DURING

- 1) Staff Serving food to dingi people
- 2) Staff and Students during Aarati

3) Principal Dr. S.B.Patil receiving honor from Villagers 4) Girls Students doing swachhata at one side of Temple