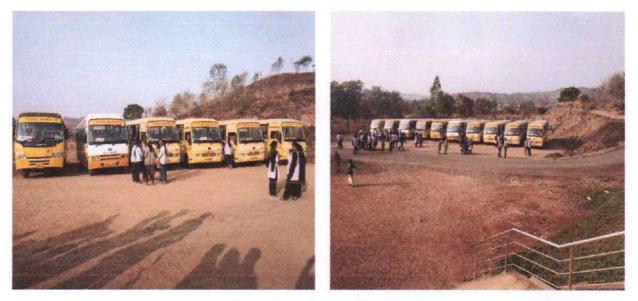

# Students & Staff Transport Facility 2017-18

Date: 18/04/2018

2. Air, noise and water pollution reductions in the Campus.

DESCRIPTION:

The Institute is located in a pollution free area which is surrounded by greenery and small hills.

Students prefer institute transport (Bus) facility for commutation. Also, the institution has hired twelve buses for Students & staff. Total 354 No's Students and staff use this facility. All Buses Arrival, morning 8.30 am in Following Stop and departure in campus sharp 9.45 am. Evening Buses Arrival 5.15 pm in campus and departure in last stop 6.30 pm

Following are the available Routes for Students & Staff

| Sr.No | <b>Bus Number</b> | Departure Location           |
|-------|-------------------|------------------------------|
| 1     | 11                | Velha (Tal-Velha)            |
| 2     | 12                | Ambade (Tal-Bhor)            |
| 3     | 13                | Bare (Tal-Shirval)           |
| 4     | 14                | Bhor Girls Hostel (Tal-Bhor) |
| 5     | 15                | Lonand (Tal-Khandala)        |
| 6     | 16                | Pune (Swargate)              |
| 7     | 17                | Pune (Chanadani Chowk )      |
| 8     | 18                | Shirval (Tal-Khandala)       |
| 9     | 19                | Saswad (Tal-Purandar)        |
| 10    | 20                | Bhor (Tal-Bhor)              |
| 11    | 21                | Loham (Tal-Khandal )         |
| 12    | 22                | Wai (Tal-Wai)                |

# PHOTO'S

All buses for students & staff

Students & staff using bus facility

Mr. H. R. Roman Transport Incharge

Prof. Dr. S. B. Patil

Principal Rajgad Dnyanpeeth's Shri Chhatrapati Shivajiraje College of Engg., Dhangawadi, Pune-412206