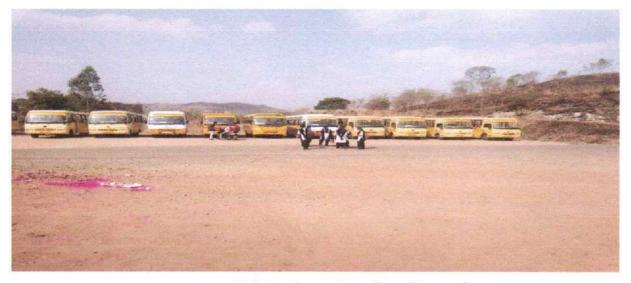

# Students & Staff Transport Facility 2017-18

Date: 18/04/2018

2. Air, noise and water pollution reductions in the Campus.

DESCRIPTION:

The Institute is located in a pollution free area which is surrounded by greenery and small hills.

Students prefer institute transport (Bus) facility for commutation. Also, the institution has hired twelve buses for Students & staff. Total 354 No's Students and staff use this facility. All Buses Arrival, morning 8.30 am in Following Stop and departure in campus sharp 9.45 am. Evening Buses Arrival 5.15 pm in campus and departure in last stop 6.30 pm

Following are the available Routes for Students & Staff

| Sr.No | <b>Bus Number</b> | Departure Location           |
|-------|-------------------|------------------------------|
| 1     | 11                | Velha (Tal-Velha)            |
| 2     | 12                | Ambade (Tal-Bhor)            |
| 3     | 13                | Bare (Tal-Shirval)           |
| 4     | 14                | Bhor Girls Hostel (Tal-Bhor) |
| 5     | 15                | Lonand (Tal-Khandala)        |
| 6     | 16                | Pune (Swargate)              |
| 7     | 17                | Pune (Chanadani Chowk )      |
| 8     | 18                | Shirval (Tal-Khandala)       |
| 9     | 19                | Saswad (Tal-Purandar)        |
| 10    | 20                | Bhor (Tal-Bhor)              |
| 11    | 21                | Loham (Tal-Khandal )         |
| 12    | 22                | Wai (Tal-Wai)                |

# PHOTO'S

All buses for students & staff

Students & staff using bus facility

Mr. H. R. Roman Transport Incharge

Prof. Dr. S. B. Patil

Principal Rajgad Dnyanpeeth's Shri Chhatrapati Shivajiraje College of Engg., Dhangawadi, Pune-412206