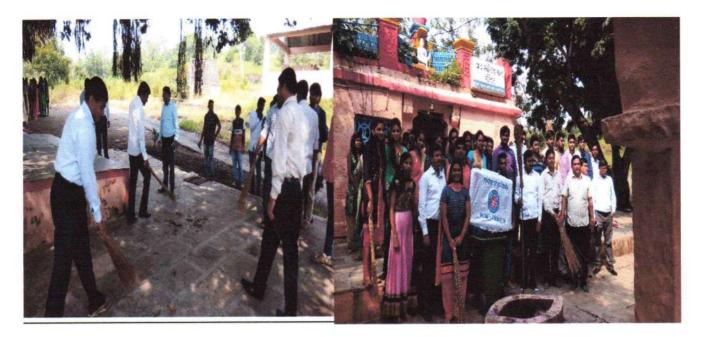

#### PHOTO'S DURING

L

Photo during Tree Plantation by ladies staff and students

Tree Plantation made by Gents staff and students

him

Asst. Prof. D.U.Dalavi

**Event Co-ordinator** 

Prof. Dr. S.B.Patil Principal Rajgad Dnyanpeeth's Shri Chhatrapati Shivajiraje College of Engg., Dhangawadi, Pune-412206