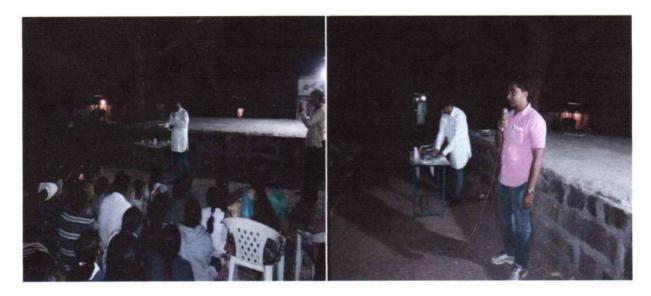

#### **EVENT OBJECTIVES:**

The main objective of the event to help Varkari People and implement Swachhta Abhiyan after Dindi passes from Temple.

#### DETAIL REPORT:

"Aashadi Ekadashi" is one of the important festival in Maharashtra. Millions of people called as "Varkari" gathered at Pandharpur for pray and pooja. There is a Huge temple of "Viththal Rukmai" at Pandharpur. From entire India group of people called as "dindi Varkari" are gathered at Pandharpur, Specially from Maharashtra State. Likewise from our College area 2-3 dindies are passed. One is from Rajgad Gunjawane another one is from Kamthadi. Both dindies starting place is different but their destination is same. Both the dindies arrived at "Adbalnath Temple" which is close to our college campus at around 12.00 pm. They used to take lunch break called as "Duparcha Visava" from 12.00 pm to1.30 pm at "Adbalnath Temple"

During this period college campus students and staff serve the lunch to all dindi peoples. "Principal Prof. Dr. S.B.Patil wih all HOD's guiding the students throughout the event. At end Prof. D.U. Dalavi thanked all the students and staff for their enthusiastic participation in the event.

#### PHOTO'S DURING

- 1) Staff Serving food to dingi people
- 2) Staff and Students during Aarati

3) Principal Dr. S.B.Patil receiving honor from Villagers 4) Girls Students doing swachhata at one side of Temple