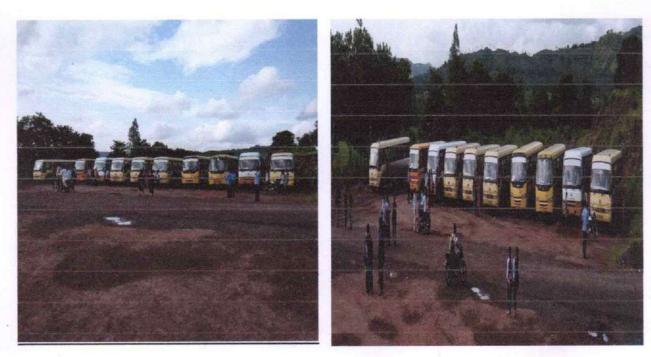

# PHOTO'S

All buses for students & staff

Students & staff using bus facility

Mr. H. R. Roman Transport Incharge

Prof. Dr. S. B. Patil

Principal Rajgad Dnyanpeeth's Shri Chhatrapati Shivajiraje College of Engg., Dhangawadi, Pune-412206