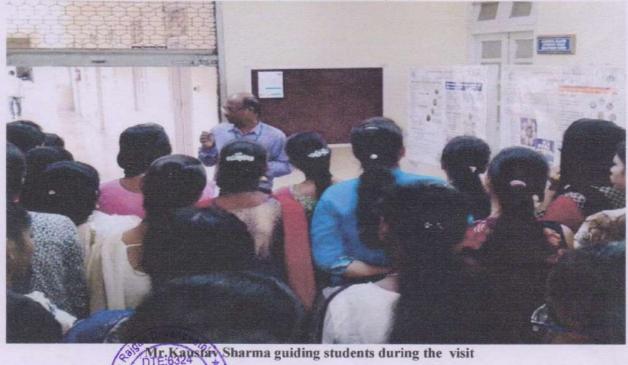

# PHOTO'S

All buses for students & staff

Students & staff using bus facility

Mr. H. R. Roman Transport Incharge

Prof. Dr. S. B. Patil

Principal Rajgad Dnyanpeeth's Shri Chhatrapati Shivajiraje College of Engg., Dhangawadi, Pune-412206