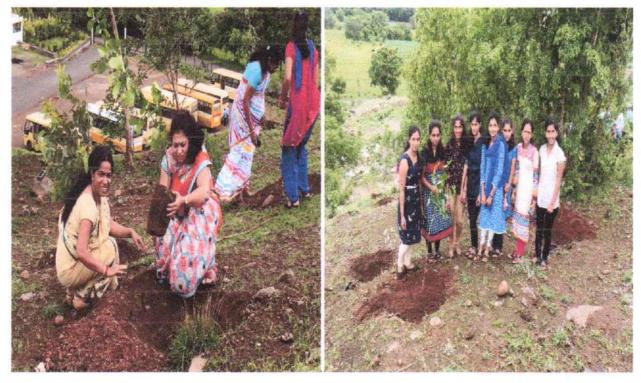

#### DESCRIPTION:

Rajgad Dnyanpeeth's Shri Chhatrapati Shivajiraje College of Engineering, successfully completed the event of tree plantation at college campus on 09 July 2017. Trees are the foremost source for producing the oxygen in environment, they helps to reduce the level of CO2. As we all know that the whole world is facing the problem of global warming and to recover from such problem planting the trees is become one of the most important aspects today.

The tree plantation programme began with students gathering in the back side of college & ground. In the spirit of the day, they had brought small little saplings to be planted in college ground. The gardener helped them plant their trees. All the students were very enthusiastic and thoroughly enjoyed the planting process, even though they all got wet and muddy they loved it. We had our respected Principal Prof. Dr. S. B. Patil and Estate Manager Mr. R. S. Khamkar, and All head of Department, which added to the feel of the event, they also took part in the event and planted trees. Tree planting event connected the students to the benefits of trees and fostered environmental sensitivity in them. It also brought them closer to the environment.

#### PHOTO'S DURING

L

Photo during Tree Plantation by ladies staff and students

Tree Plantation made by Gents staff and students

him

Asst. Prof. D.U.Dalavi

**Event Co-ordinator** 

Prof. Dr. S.B.Patil Principal Rajgad Dnyanpeeth's Shri Chhatrapati Shivajiraje College of Engg., Dhangawadi, Pune-412206