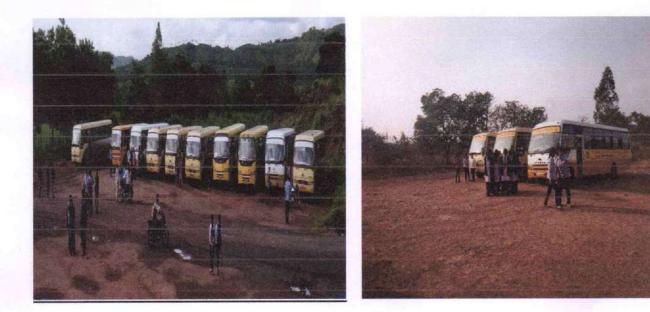

# PHOTO'S

All buses for students & staff

Students & staff using bus facility

Mr. H. R. Roman Transport Incharge

Prof. Dr. S. B. Patil

Principal Rajgad Dnyanpeeth's Shri Chhatrapati Shivajiraje College of Engg., Dhangawadi, Pune-412206