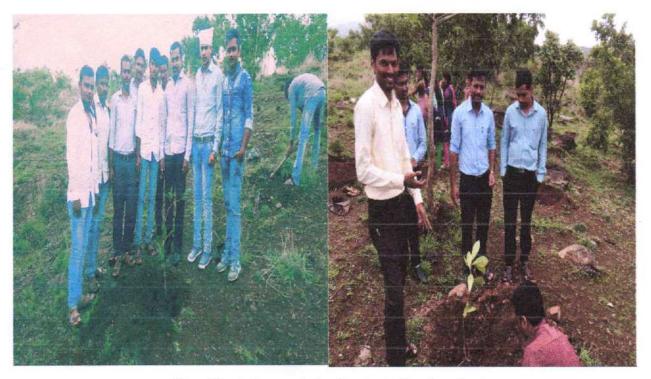

# **Tree Plantation Report 2017**

DEPARTMENT: All

CLASS: S.E/T.E/B.E

<u>TITLE/TOPIC</u>: **Tree Plantation** <u>DAY & DATE</u>: - Monday, 09 July 2017 <u>STUDENT/ STAFF PRESENT</u>: 40/50 <u>CO-ORDINATOR</u>: Asst. Prof. D. U. Dalavi.

#### DESCRIPTION:

Rajgad Dnyanpeeth's Shri Chhatrapati Shivajiraje College of Engineering, successfully completed the event of tree plantation at college campus on 09 July 2017. Trees are the foremost source for producing the oxygen in environment, they helps to reduce the level of CO2. As we all know that the whole world is facing the problem of global warming and to recover from such problem planting the trees is become one of the most important aspects today.

The tree plantation programme began with students gathering in the back side of college & ground. In the spirit of the day, they had brought small little saplings to be planted in college ground. The gardener helped them plant their trees. All the students were very enthusiastic and thoroughly enjoyed the planting process, even though they all got wet and muddy they loved it. We had our respected Principal Prof. Dr. S. B. Patil and Estate Manager Mr. R. S. Khamkar, and All head of Department, which added to the feel of the event, they also took part in the event and planted trees. Tree planting event connected the students to the benefits of trees and fostered environmental sensitivity in them. It also brought them closer to the environment.

#### PHOTO'S DURING

L

Photo during Tree Plantation by ladies staff and students

Tree Plantation made by Gents staff and students

him

Asst. Prof. D.U.Dalavi

**Event Co-ordinator** 

Prof. Dr. S.B.Patil Principal Rajgad Dnyanpeeth's Shri Chhatrapati Shivajiraje College of Engg., Dhangawadi, Pune-412206