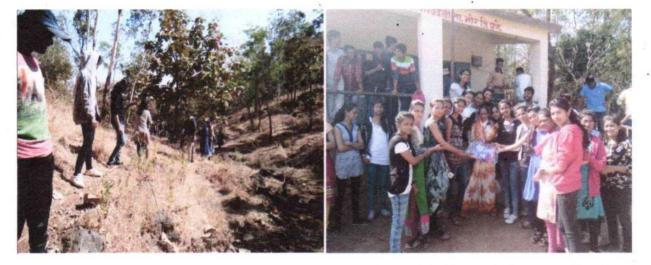

The tree plantation programme began with students gathering in the back side of college & ground. In the spirit of the day, they had brought small little saplings to be planted in college ground. The gardener helped them plant their trees. All the students were very enthusiastic and thoroughly enjoyed the planting process, even though they all got wet and muddy they loved it. We had our respected Principal Prof. Dr. S. B. Patil and Estate Manager Mr. R. S. Khamkar, and All head of Department, which added to the feel of the event, they also took part in the event and planted trees. Tree planting event connected the students to the benefits of trees and fostered environmental sensitivity in them. It also brought them closer to the environment.

#### PHOTO'S DURING

L

Photo during Tree Plantation by ladies staff and students

Tree Plantation made by Gents staff and students

him

Asst. Prof. D.U.Dalavi

**Event Co-ordinator** 

Prof. Dr. S.B.Patil Principal Rajgad Dnyanpeeth's Shri Chhatrapati Shivajiraje College of Engg., Dhangawadi, Pune-412206