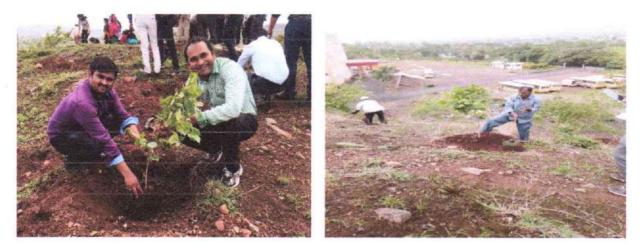

# **Tree Plantation Report 2017**

DEPARTMENT: All

CLASS: S.E/T.E/B.E

<u>TITLE/TOPIC</u>: **Tree Plantation** <u>DAY & DATE</u>: - Monday, 09 July 2017 <u>STUDENT/ STAFF PRESENT</u>: 40/50 <u>CO-ORDINATOR</u>: Asst. Prof. D. U. Dalavi.

#### DESCRIPTION:

Rajgad Dnyanpeeth's Shri Chhatrapati Shivajiraje College of Engineering, successfully completed the event of tree plantation at college campus on 09 July 2017. Trees are the foremost source for producing the oxygen in environment, they helps to reduce the level of CO2. As we all know that the whole world is facing the problem of global warming and to recover from such problem planting the trees is become one of the most important aspects today.

The tree plantation programme began with students gathering in the back side of college & ground. In the spirit of the day, they had brought small little saplings to be planted in college ground. The gardener helped them plant their trees. All the students were very enthusiastic and thoroughly enjoyed the planting process, even though they all got wet and muddy they loved it. We had our respected Principal Prof. Dr. S. B. Patil and Estate Manager Mr. R. S. Khamkar, and All head of Department, which added to the feel of the event, they also took part in the event and planted trees. Tree planting event connected the students to the benefits of trees and fostered environmental sensitivity in them. It also brought them closer to the environment.

#### PHOTO'S DURING

L

Photo during Tree Plantation by ladies staff and students

Tree Plantation made by Gents staff and students

him

Asst. Prof. D.U.Dalavi

**Event Co-ordinator** 

Prof. Dr. S.B.Patil Principal Rajgad Dnyanpeeth's Shri Chhatrapati Shivajiraje College of Engg., Dhangawadi, Pune-412206