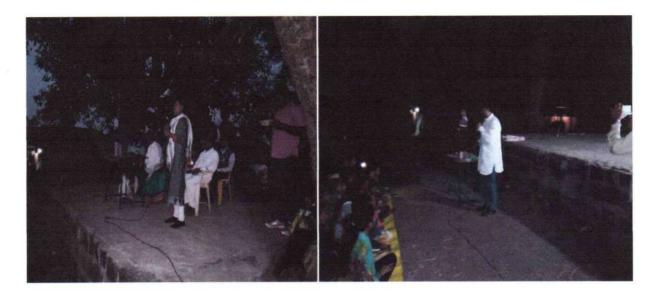

#### **EVENT OBJECTIVES:**

The main objective of the event to help Varkari People and implement Swachhta Abhiyan after Dindi passes from Temple.

#### DETAIL REPORT:

"Aashadi Ekadashi" is one of the important festival in Maharashtra. Millions of people called as "Varkari" gathered at Pandharpur for pray and pooja. There is a Huge temple of "Viththal Rukmai" at Pandharpur. From entire India group of people called as "dindi Varkari" are gathered at Pandharpur, Specially from Maharashtra State. Likewise from our College area 2-3 dindies are passed. One is from Rajgad Gunjawane another one is from Kamthadi. Both dindies starting place is different but their destination is same. Both the dindies arrived at "Adbalnath Temple" which is close to our college campus at around 12.00 pm. They used to take lunch break called as "Duparcha Visava" from 12.00 pm to1.30 pm at "Adbalnath Temple"

During this period college campus students and staff serve the lunch to all dindi peoples. "Principal Prof. Dr. S.B.Patil wih all HOD's guiding the students throughout the event. At end Prof. D.U. Dalavi thanked all the students and staff for their enthusiastic participation in the event.

#### PHOTO'S DURING

- 1) Staff Serving food to dingi people
- 2) Staff and Students during Aarati

3) Principal Dr. S.B.Patil receiving honor from Villagers 4) Girls Students doing swachhata at one side of Temple