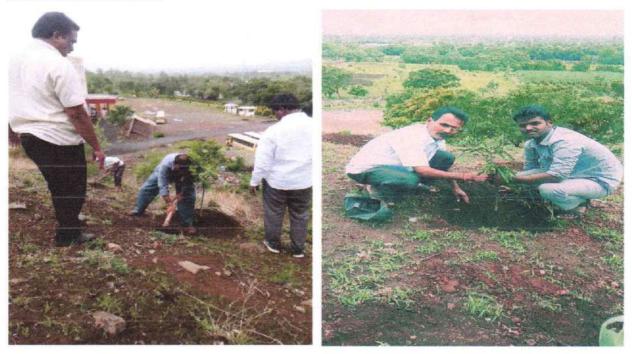

#### DESCRIPTION:

Rajgad Dnyanpeeth's Shri Chhatrapati Shivajiraje College of Engineering, successfully completed the event of tree plantation at college campus on 09 July 2017. Trees are the foremost source for producing the oxygen in environment, they helps to reduce the level of CO2. As we all know that the whole world is facing the problem of global warming and to recover from such problem planting the trees is become one of the most important aspects today.

The tree plantation programme began with students gathering in the back side of college & ground. In the spirit of the day, they had brought small little saplings to be planted in college ground. The gardener helped them plant their trees. All the students were very enthusiastic and thoroughly enjoyed the planting process, even though they all got wet and muddy they loved it. We had our respected Principal Prof. Dr. S. B. Patil and Estate Manager Mr. R. S. Khamkar, and All head of Department, which added to the feel of the event, they also took part in the event and planted trees. Tree planting event connected the students to the benefits of trees and fostered environmental sensitivity in them. It also brought them closer to the environment.

#### PHOTO'S DURING

L

Photo during Tree Plantation by ladies staff and students

Tree Plantation made by Gents staff and students

him

Asst. Prof. D.U.Dalavi

**Event Co-ordinator** 

Prof. Dr. S.B.Patil Principal Rajgad Dnyanpeeth's Shri Chhatrapati Shivajiraje College of Engg., Dhangawadi, Pune-412206