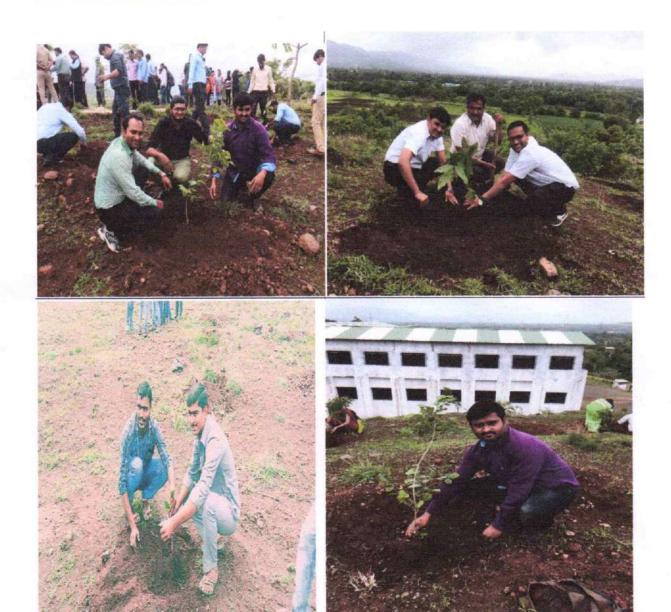

# **Tree Plantation Report 2017**

DEPARTMENT: All

CLASS: S.E/T.E/B.E

<u>TITLE/TOPIC</u>: **Tree Plantation** <u>DAY & DATE</u>: - Monday, 09 July 2017 <u>STUDENT/ STAFF PRESENT</u>: 40/50 <u>CO-ORDINATOR</u>: Asst. Prof. D. U. Dalavi.

#### DESCRIPTION:

Rajgad Dnyanpeeth's Shri Chhatrapati Shivajiraje College of Engineering, successfully completed the event of tree plantation at college campus on 09 July 2017. Trees are the foremost source for producing the oxygen in environment, they helps to reduce the level of CO2. As we all know that the whole world is facing the problem of global warming and to recover from such problem planting the trees is become one of the most important aspects today.

The tree plantation programme began with students gathering in the back side of college & ground. In the spirit of the day, they had brought small little saplings to be planted in college ground. The gardener helped them plant their trees. All the students were very enthusiastic and thoroughly enjoyed the planting process, even though they all got wet and muddy they loved it. We had our respected Principal Prof. Dr. S. B. Patil and Estate Manager Mr. R. S. Khamkar, and All head of Department, which added to the feel of the event, they also took part in the event and planted trees. Tree planting event connected the students to the benefits of trees and fostered environmental sensitivity in them. It also brought them closer to the environment.

#### PHOTO'S DURING

L

Photo during Tree Plantation by ladies staff and students

Tree Plantation made by Gents staff and students

him

Asst. Prof. D.U.Dalavi

**Event Co-ordinator** 

Prof. Dr. S.B.Patil Principal Rajgad Dnyanpeeth's Shri Chhatrapati Shivajiraje College of Engg., Dhangawadi, Pune-412206