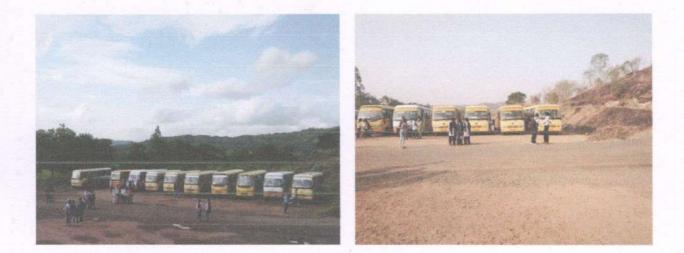

# Students & Staff Transport Facility 2017-18

Date: 18/04/2018

2. Air, noise and water pollution reductions in the Campus.

DESCRIPTION:

The Institute is located in a pollution free area which is surrounded by greenery and small hills.

Students prefer institute transport (Bus) facility for commutation. Also, the institution has hired twelve buses for Students & staff. Total 354 No's Students and staff use this facility. All Buses Arrival, morning 8.30 am in Following Stop and departure in campus sharp 9.45 am. Evening Buses Arrival 5.15 pm in campus and departure in last stop 6.30 pm

Following are the available Routes for Students & Staff

| Sr.No | <b>Bus Number</b> | Departure Location           |
|-------|-------------------|------------------------------|
| 1     | 11                | Velha (Tal-Velha)            |
| 2     | 12                | Ambade (Tal-Bhor)            |
| 3     | 13                | Bare (Tal-Shirval)           |
| 4     | 14                | Bhor Girls Hostel (Tal-Bhor) |
| 5     | 15                | Lonand (Tal-Khandala)        |
| 6     | 16                | Pune (Swargate)              |
| 7     | 17                | Pune (Chanadani Chowk )      |
| 8     | 18                | Shirval (Tal-Khandala)       |
| 9     | 19                | Saswad (Tal-Purandar)        |
| 10    | 20                | Bhor (Tal-Bhor)              |
| 11    | 21                | Loham (Tal-Khandal )         |
| 12    | 22                | Wai (Tal-Wai)                |

# PHOTO'S

All buses for students & staff

Students & staff using bus facility

Mr. H. R. Roman Transport Incharge

Prof. Dr. S. B. Patil

Principal Rajgad Dnyanpeeth's Shri Chhatrapati Shivajiraje College of Engg., Dhangawadi, Pune-412206