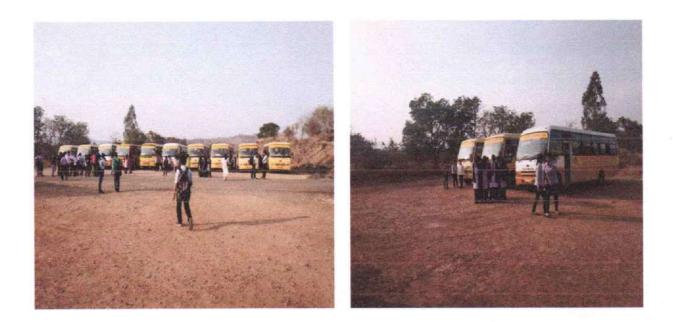

# PHOTO'S

All buses for students & staff

Students & staff using bus facility

Mr. H. R. Roman Transport Incharge

Prof. Dr. S. B. Patil

Principal Rajgad Dnyanpeeth's Shri Chhatrapati Shivajiraje College of Engg., Dhangawadi, Pune-412206

2. Air, noise and water pollution reductions in the Campus.

DESCRIPTION:

The Institute is located in a pollution free area which is surrounded by greenery and small hills.

Students prefer institute transport (Bus) facility for commutation. Also, the institution has hired twelve buses for Students & staff. Total 354 No's Students and staff use this facility. All Buses Arrival, morning 8.30 am in Following Stop and departure in campus sharp 9.45 am. Evening Buses Arrival 5.15 pm in campus and departure in last stop 6.30 pm