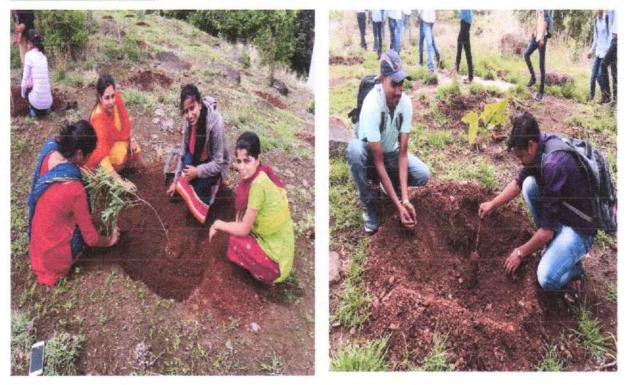

# **Tree Plantation Report 2017**

DEPARTMENT: All

CLASS: S.E/T.E/B.E

<u>TITLE/TOPIC</u>: **Tree Plantation** <u>DAY & DATE</u>: - Monday, 09 July 2017 <u>STUDENT/ STAFF PRESENT</u>: 40/50 <u>CO-ORDINATOR</u>: Asst. Prof. D. U. Dalavi.

#### DESCRIPTION:

Rajgad Dnyanpeeth's Shri Chhatrapati Shivajiraje College of Engineering, successfully completed the event of tree plantation at college campus on 09 July 2017. Trees are the foremost source for producing the oxygen in environment, they helps to reduce the level of CO2. As we all know that the whole world is facing the problem of global warming and to recover from such problem planting the trees is become one of the most important aspects today.

The tree plantation programme began with students gathering in the back side of college & ground. In the spirit of the day, they had brought small little saplings to be planted in college ground. The gardener helped them plant their trees. All the students were very enthusiastic and thoroughly enjoyed the planting process, even though they all got wet and muddy they loved it. We had our respected Principal Prof. Dr. S. B. Patil and Estate Manager Mr. R. S. Khamkar, and All head of Department, which added to the feel of the event, they also took part in the event and planted trees. Tree planting event connected the students to the benefits of trees and fostered environmental sensitivity in them. It also brought them closer to the environment.

#### PHOTO'S DURING

L

Photo during Tree Plantation by ladies staff and students

Tree Plantation made by Gents staff and students

him

Asst. Prof. D.U.Dalavi

**Event Co-ordinator** 

Prof. Dr. S.B.Patil Principal Rajgad Dnyanpeeth's Shri Chhatrapati Shivajiraje College of Engg., Dhangawadi, Pune-412206