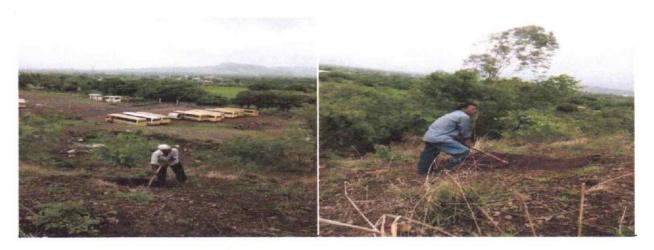

#### DESCRIPTION:

Rajgad Dnyanpeeth's Shri Chhatrapati Shivajiraje College of Engineering, successfully completed the event of tree plantation at college campus on 09 July 2017. Trees are the foremost source for producing the oxygen in environment, they helps to reduce the level of CO2. As we all know that the whole world is facing the problem of global warming and to recover from such problem planting the trees is become one of the most important aspects today.

The tree plantation programme began with students gathering in the back side of college & ground. In the spirit of the day, they had brought small little saplings to be planted in college ground. The gardener helped them plant their trees. All the students were very enthusiastic and thoroughly enjoyed the planting process, even though they all got wet and muddy they loved it. We had our respected Principal Prof. Dr. S. B. Patil and Estate Manager Mr. R. S. Khamkar, and All head of Department, which added to the feel of the event, they also took part in the event and planted trees. Tree planting event connected the students to the benefits of trees and fostered environmental sensitivity in them. It also brought them closer to the environment.

#### PHOTO'S DURING

L

Photo during Tree Plantation by ladies staff and students

Tree Plantation made by Gents staff and students

him

Asst. Prof. D.U.Dalavi

**Event Co-ordinator** 

Prof. Dr. S.B.Patil Principal Rajgad Dnyanpeeth's Shri Chhatrapati Shivajiraje College of Engg., Dhangawadi, Pune-412206