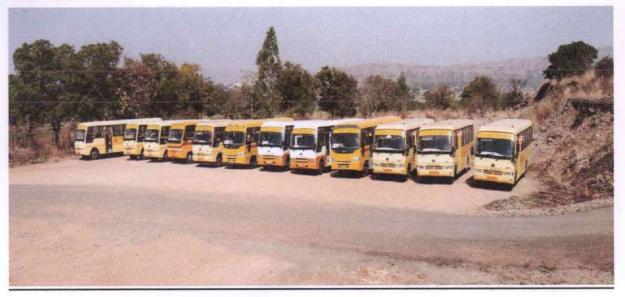

# PHOTO'S

All buses for students & staff

Students & staff using bus facility

Mr. H. R. Roman Transport Incharge

Prof. Dr. S. B. Patil

Principal Rajgad Dnyanpeeth's Shri Chhatrapati Shivajiraje College of Engg., Dhangawadi, Pune-412206