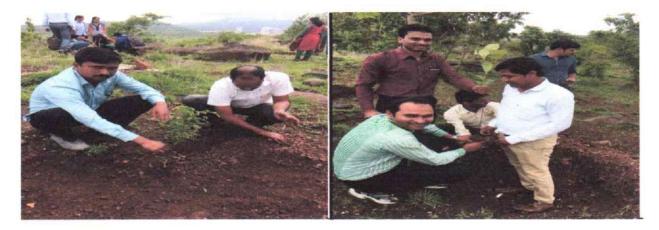

The tree plantation programme began with students gathering in the back side of college & ground. In the spirit of the day, they had brought small little saplings to be planted in college ground. The gardener helped them plant their trees. All the students were very enthusiastic and thoroughly enjoyed the planting process, even though they all got wet and muddy they loved it. We had our respected Principal Prof. Dr. S. B. Patil and Estate Manager Mr. R. S. Khamkar, and All head of Department, which added to the feel of the event, they also took part in the event and planted trees. Tree planting event connected the students to the benefits of trees and fostered environmental sensitivity in them. It also brought them closer to the environment.

Principal Prof. Dr. S. B. Patil all with all HOD's guiding the students throughout the event.

At end Prof. D. U. Dalavi thanked all the students and staff for their enthusiastic participation in the event.

#### PHOTO'S DURING

L

Photo during Tree Plantation by ladies staff and students

Tree Plantation made by Gents staff and students

him

Asst. Prof. D.U.Dalavi

**Event Co-ordinator** 

Prof. Dr. S.B.Patil Principal Rajgad Dnyanpeeth's Shri Chhatrapati Shivajiraje College of Engg., Dhangawadi, Pune-412206