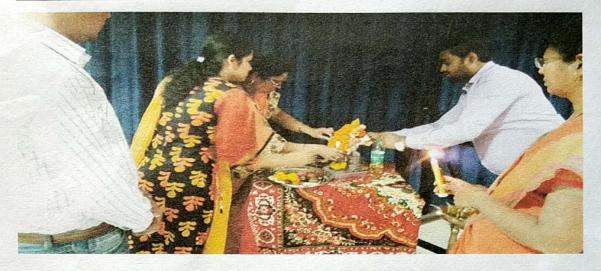

#### Photos during Session:

Inauguration of program, Date: 23/03/2015

Mr. Ajay Tiwari discussing with all faculties about 'PCB Design', Date: 24/03/2015

**Event Coordinator** 

DTE:6824
SPPU:4071
Dhangawadi
Pune
412206