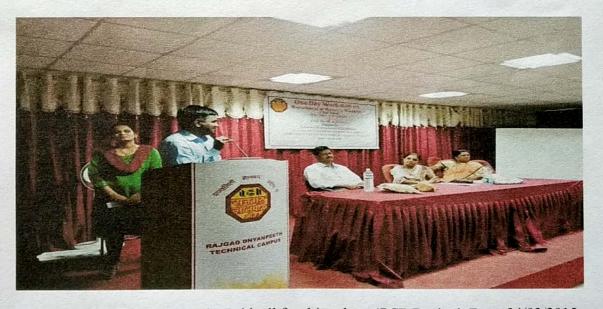

#### Photos during Session:

Inauguration of program, Date: 23/03/2015

Mr. Ajay Tiwari discussing with all faculties about 'PCB Design', Date: 24/03/2015

**Event Coordinator** 

DTE:6824
SPPU:4071
Dhangawadi
Pune
412206