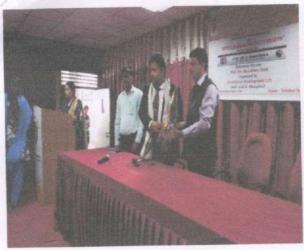

#### PHOTO'S DURING SESSION:

Mr. P.N. Daspute delivering a session on 'Energy conservation', Dated: 14/05/2018 anpeeth

Mr. P.N. Daspute delivering another session on 'Energy conservation', Dated: 15/05/2018