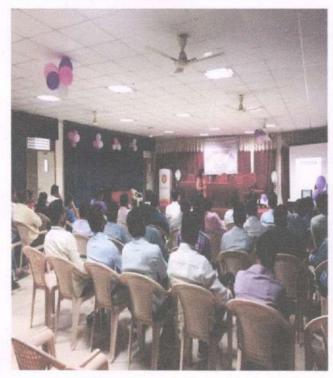

#### PHOTO'S DURING SESSION:

Mr. P.N. Daspute delivering a session on 'Energy conservation', Dated: 14/05/2018 anpeeth

Mr. P.N. Daspute delivering another session on 'Energy conservation', Dated: 15/05/2018