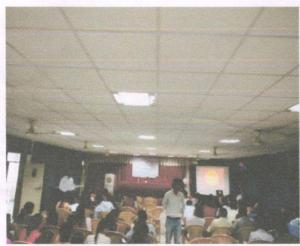

#### PHOTO'S DURING SESSION:

Mr. P.N. Daspute delivering a session on 'Energy conservation', Dated: 14/05/2018 anpeeth

Mr. P.N. Daspute delivering another session on 'Energy conservation', Dated: 15/05/2018