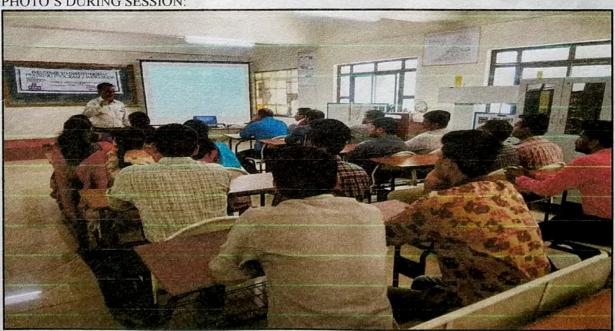

#### PHOTO'S DURING SESSION:

Mr. P.N. Daspute delivering a session on 'Energy conservation', Dated: 14/05/2018 anpeeth

Mr. P.N. Daspute delivering another session on 'Energy conservation', Dated: 15/05/2018