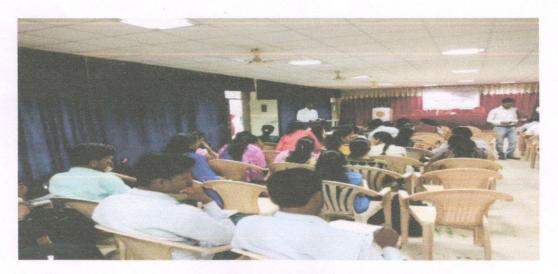

#### PHOTO'S DURING SESSION:

Mr. P.N. Daspute delivering a session on 'Energy conservation', Dated: 14/05/2018 anpeeth

Mr. P.N. Daspute delivering another session on 'Energy conservation', Dated: 15/05/2018