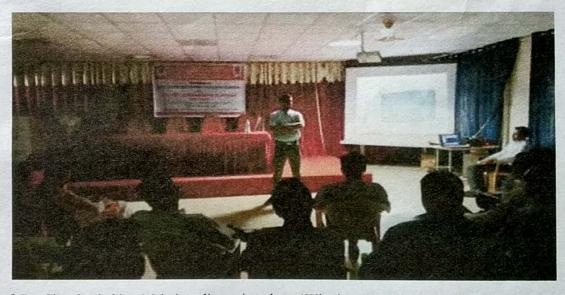

#### PHOTO'S DURING SESSION:

Mr. P.N. Daspute delivering a session on 'Energy conservation', Dated: 14/05/2018 anpeeth

Mr. P.N. Daspute delivering another session on 'Energy conservation', Dated: 15/05/2018