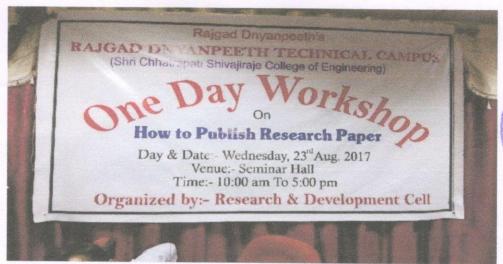

# Summary of Workshops/ Training Programs/ Seminar/ Conferences organized in the Institute for professional development for teaching and non teaching staff

#### **Year 2017-18**

| Sr.<br>No | Title of the program                                              | Dates (from-<br>to)         | No. of.<br>Days | No of participants (Teaching Staff) | No of participants (Non-Teaching Staff) |
|-----------|-------------------------------------------------------------------|-----------------------------|-----------------|-------------------------------------|-----------------------------------------|
| 1         | A Two days Faculty Development Program on- "Energy conservation"  | 14/05/2018 to<br>15/05/2018 | 02              | 30                                  | Nil                                     |
| 2         | Two days workshop on "Intellectual Property Rights"               | 18/01/2018 to 19/01/2018    | 02              | 33                                  | Nil                                     |
| 3         | Two Days State Level Workshop on "LaTeX"                          | 27/12/2017 to 28/12/2017    | 02              | 110                                 | Nil                                     |
| 4         | One Day Workshop on "How to Publish Research Paper"               | 23/08/2017                  | 01              | 38                                  | Nil                                     |
| 5         | A One Day Workshop on "How to Prepare Winning Research Proposal." | 18/08/2017 to 19/08/2017    | 02              | 45                                  | Nil                                     |