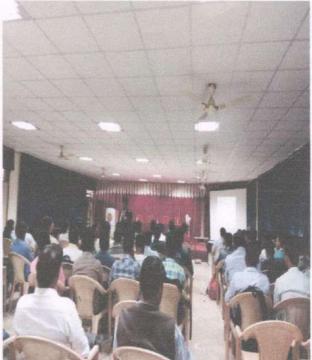

#### PHOTO'S DURING SESSION:

Mr. P.N. Daspute delivering a session on 'Energy conservation', Dated: 14/05/2018 anpeeth

Mr. P.N. Daspute delivering another session on 'Energy conservation', Dated: 15/05/2018