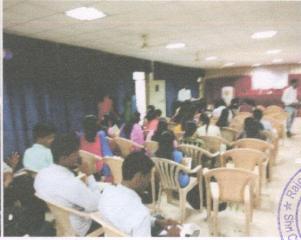

#### PHOTO'S DURING SESSION:

Mr. P.N. Daspute delivering a session on 'Energy conservation', Dated: 14/05/2018 anpeeth

Mr. P.N. Daspute delivering another session on 'Energy conservation', Dated: 15/05/2018