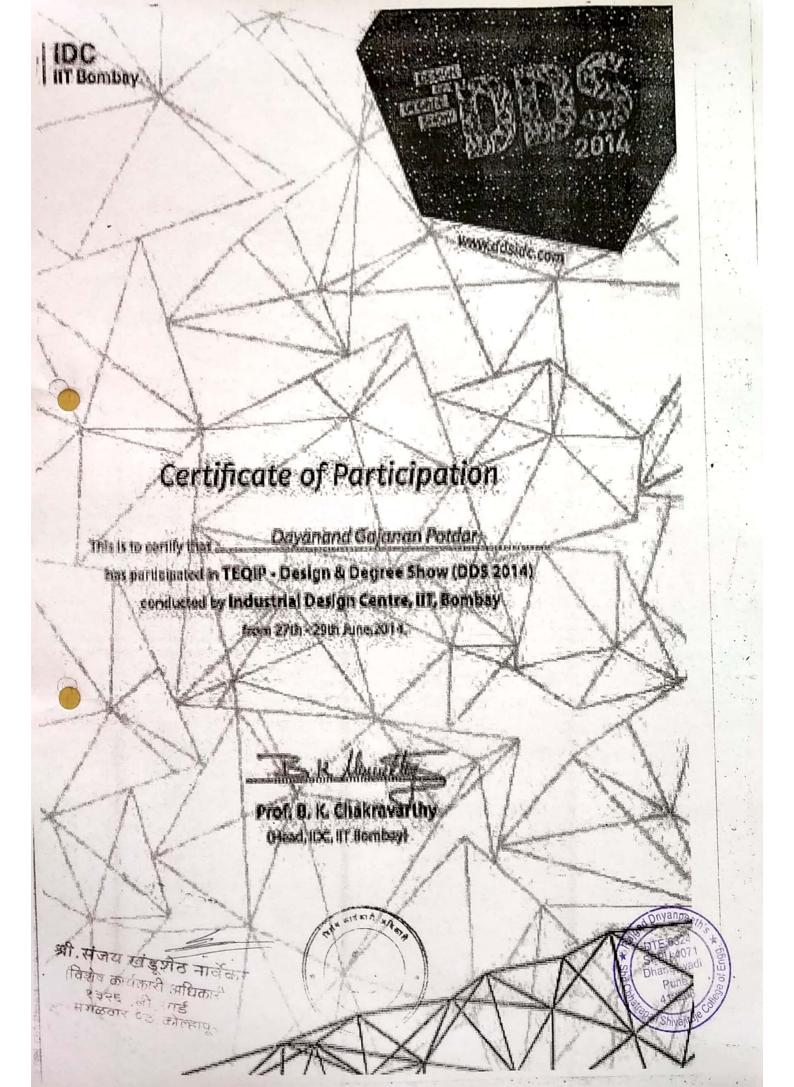

### Certificate

Mr. / Mrs. Tanaji M. Dudhane. of S. C. S. C. O.E. Dranzawadi awarded Certificate for participating in "Desselement Trates Drogramme" on Energy Conservation held on Met 4 15th May 2018 organised by Petroleum Conservation Research Sussociation.