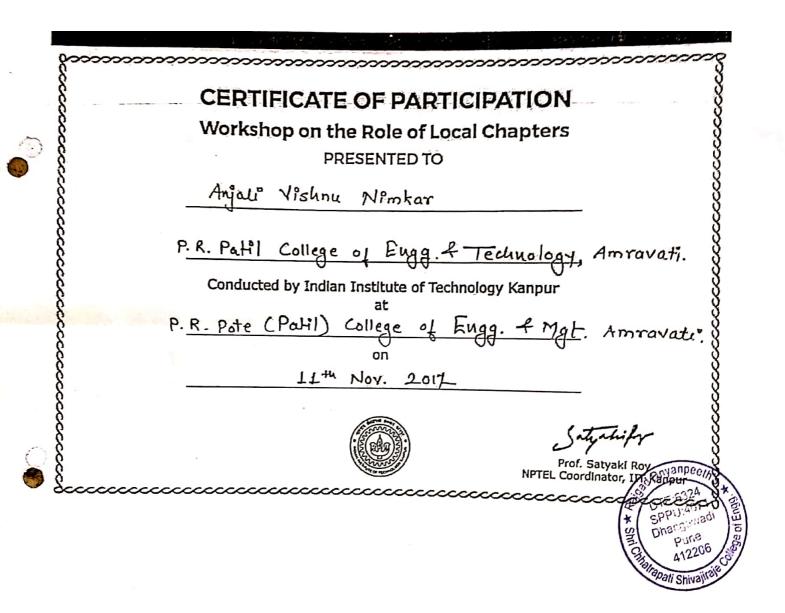

Chhatrapati

P. R. Pote (Patil) Education & Welfare Trust's, Group of Institutions, College of Engineering & Management, Amravati

This is to certify that Prof. A. V. Nimkar Attended a two days workshop on

"Introduction and Hands-On Training on Raspberry Pi 3 & IoT"

During 8th & 9th November 2017

Organized By

Department of Electronics and Telecommunication Engineering

Prof. R. D. Ghongade HOD E&TC Engg. Dept