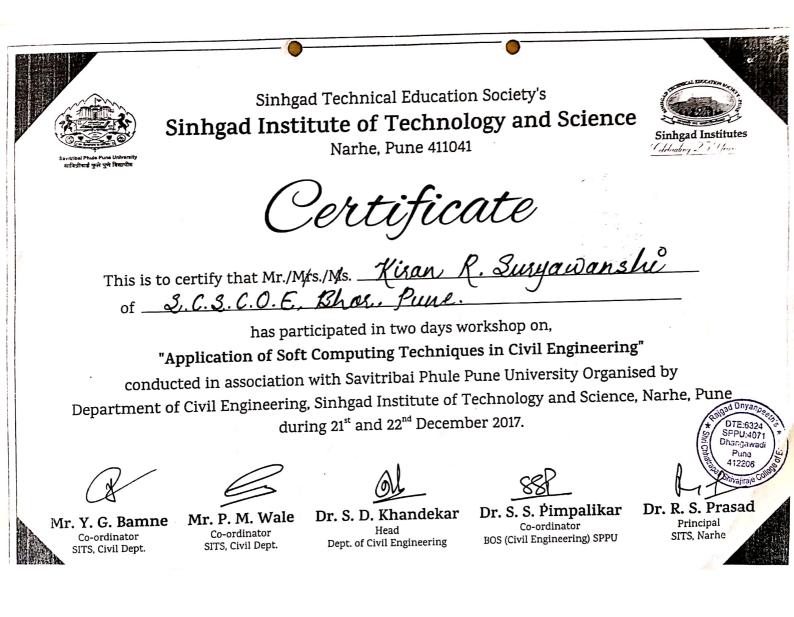

r Daljeet Kaur

Convenor and First Year Head

Dr.K.P.Patil Principal

Sinhgad Institutes

Sinhgad Technical Education Society's Sinhgad Institute of Technology and Science Narhe, Pune 411041

Certificate This is to certify that Mr./Mrs. Ms. Shaikant R. Sutar of \_\_S.G.S.C.O.E. Bhas, fune

Co-ordinator

SITS, Civil Dept.

· Co-ordinator

SITS: Civil Dept:

has participated in two days workshop on, "Application of Soft Computing Techniques in Civil Engineering" conducted in association with Savitribai Phule Pune University Organised by Department of Civil Engineering, Sinhgad Institute of Technology and Science, Narhe, Pune during 21st and 22nd December 2017.

Head

Dept. of Civil Engineering

Mr. Y. G. Bamne Mr. P. M. Wale Dr. S. D. Khandekar Dr. S. S. Pimpalikar, Dr. R. S. Prasad Co-ordinator BOS (Civil Engineering) SPPU

Principal SITS, Narhe

Sinhgad Technical Education Society's Sinhgad Institute of Technology and Science Sinhgad Institutes Narhe, Pune 411041 fertert got get fa This is to certify that Mr./Mfs./Ms. Shripsased J. of S.C.S. C.O.E. Bhas. has participated in two days workshop on, "Application of Soft Computing Techniques in Civil Engineering" conducted in association with Savitribai Phule Pune University Organised by Department of Civil Engineering, Sinhgad Institute of Technology and Science, Narhe, Pune during 21st and 22<sup>nd</sup> December 2017. Dr. S. S. Pimpalikar Dr. S. D. Khandekar Dr. R. S. Prasad Mr. P. M. Wale Mr. Y. G. Bamne Co-ordinator Principal Head Co-ordinator Co-ordinator BOS (Civil Englacering) Dept. of Civil Engineering SITS, Narhe SITS, Civil Dept. SITS, Civil Dept. 104. Dhan pune 412206 (rapati Shi