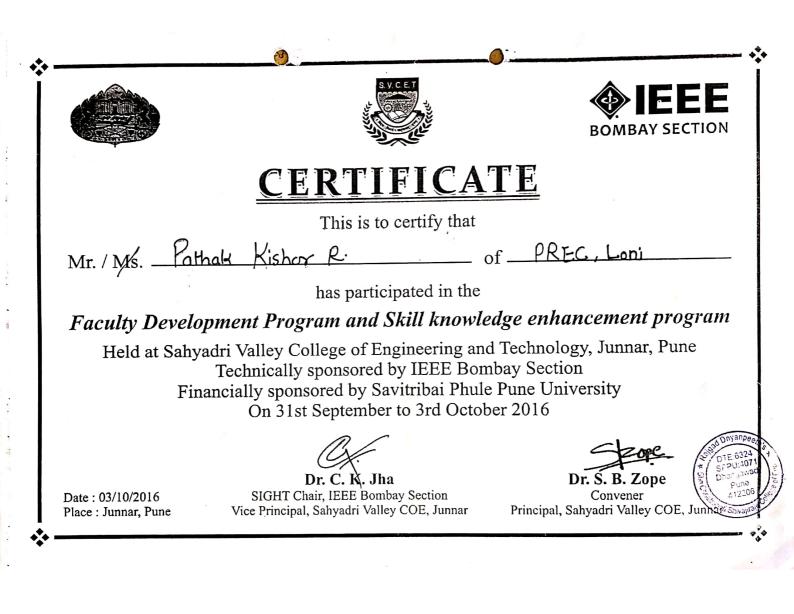

### Certificate

This is to certify that Dr./Mr/Mrs<u>Yogita G. Jadhaw</u> of <u>Kajgad Dnyanpeeths COE Dhangwadi</u> has participated /<del>organize</del>d in Two Days SPPU Sponsored State level Workshop on "RECENT TRENDS IN APPLICATION OF MATHEMATICS IN ENGINEERING AND SCIENCES" conducted during January 4<sup>th</sup> to 5<sup>th</sup>, 2018 organized by the Department of First Year Engineering, Sinhgad Academy of Engineering, Pune 411048.