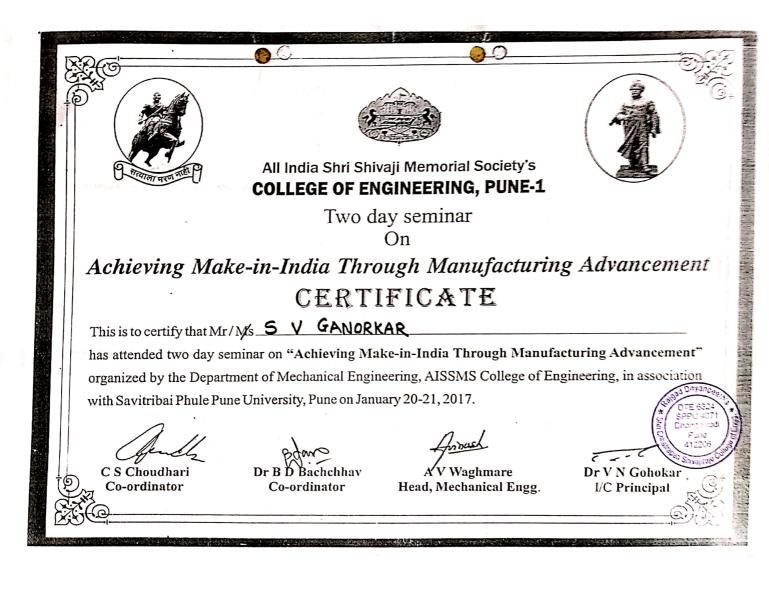

rch, Pune- 411041 during January 27<sup>th</sup>-28<sup>th</sup>, 2017.



Head Information Technology

Prof. S.M. Sangve Head Computer Engineering

Dr. A.M. Kate Principal







All India Shri Shivaji Memorial Society's COLLEGE OF ENGINEERING, PUNE-1

Two day seminar On

## Achieving Make-in-India Through Manufacturing Advancement CERTIFICATE

This is to certify that Mr/M/s **D R** Girame

has attended two day seminar on "Achieving Make-in-India Through Manufacturing Advancement" organized by the Department of Mechanical Engineering, AISSMS College of Engineering, in association with Savitribai Phule Pune University, Pune on January 20-21, 2017.

C S Choudhari \_ Co-ordinator

Dr B D Bachchhav **Co-ordinator** 

Annach

A'V Waghmare Head, Mechanical Engg. Dr V N Gohokar I/C Principal







NATIONAL PROGRAMME ON FECHNOLOGY ENHANCED LEARNING A JOINT VENTURE BY INDIAN INSTITUTES OF TECHNOLOGY & INDIAN INSTITUTE OF SCIENCE

Organised by

## D. Y. Patil College of Engineering, Akurdi

This is to certify that.MR...RAHUL.R..BIRADAR., C.RDIC...SCS.CO.E.).... participated in the **NPTEL Awareness Workshop** conducted on January 19, 2017

Prof. R. K. Shevgaonkar (Principal Investigator, NPTEL, IIT Bombay)



| Maharashtra State Board of Technical Education