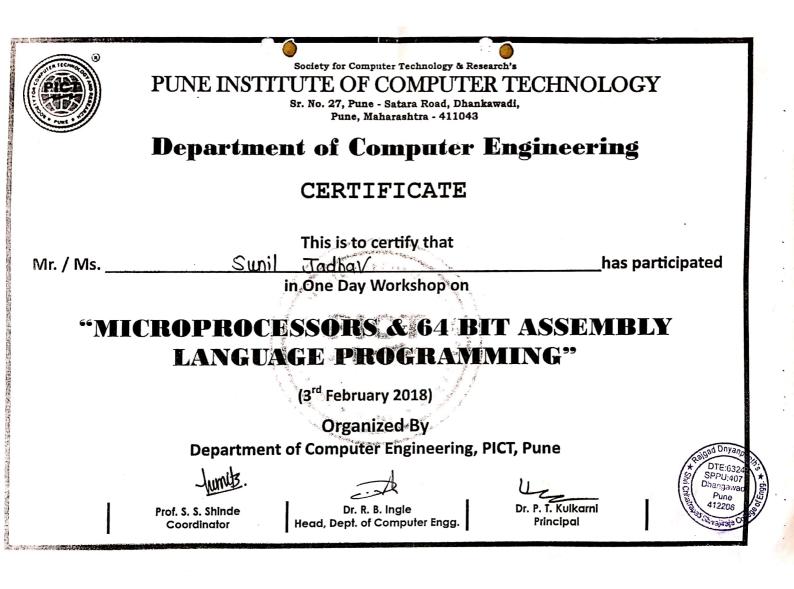

of Shree Chhatrapati Shivajiraje COE, Bhor

actively participated in workshop on Laboratory Safety at College level Organized on Saturday, 24th February 2018.

Department of Chemistry

Dr. R. S. Zunjal Principal Modern College of Arts. and Commerce, Shivajinag