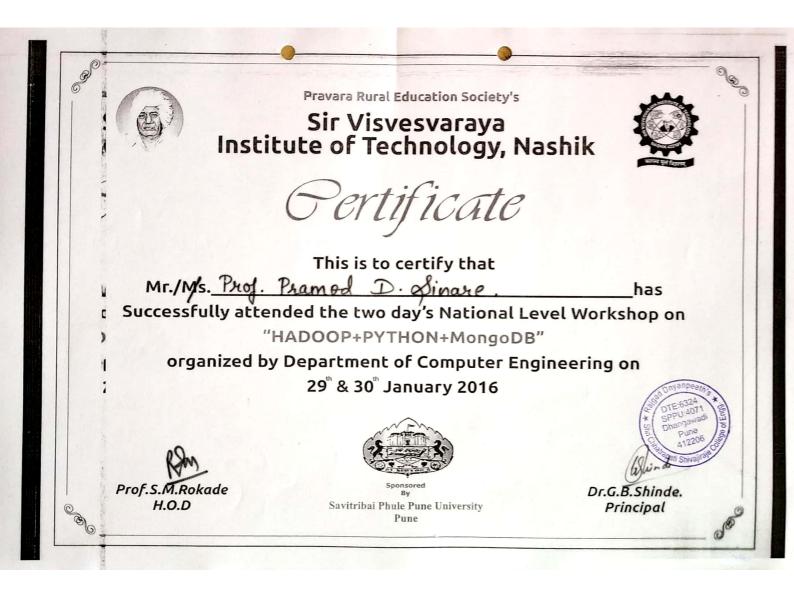

#### Year 2017-18

| Sr.<br>No | Name of Faculty       | Title of the Professional Development Program                                                     | Date                     | No. of<br>Days/ |
|-----------|-----------------------|---------------------------------------------------------------------------------------------------|--------------------------|-----------------|
| 1         | Mr. T. M. Dudhane     | A Two days Faculty Development Program on- "Energy conservation"                                  | 14/5/2018 to15/5/2018    | 02              |
| 2         | Mrs. J.J. Bandal      | A Two days Faculty Development Program on- "Energy conservation"                                  | 14/5/2018 to15/5/2018    | 02              |
| 3         | Mr. D. U. Dalavi      | A Two days Faculty Development Program on- "Energy conservation"                                  | 14/5/2018 to15/5/2018    | 02              |
| 4         | Mr. S. K. Pawar       | One Week STTP on Product Design and Development                                                   | 07/05/2018 to 11/05/2018 | 05              |
| 5         | Mr. D.B.Misal         | One Week STTP on Product Design and Development                                                   | 07/05/2018 to 11/05/2018 | 05              |
| 6         | Ms. A.P. Sonawane     | One Week STTP on Product Design and Development                                                   | 07/05/2018 to 11/05/2018 | 05              |
| 7         | Mrs. Y. G. Jadhav     | One day State level Seminar on "Role of IQAC in Development of College"                           | 27/04/2018               | 01              |
| 8         | Miss. S. P. Salunkhe, | Three Day National Faculty Development Program on,<br>"Geoinformatics System Development"         | 24/04/2018 to 26/04/2018 | 03              |
| 9         | Miss. A. A. Shelake   | Three Day National Faculty Development Program on,<br>"Geoinformatics System Development"         | 24/04/2018 to 26/04/2018 | 03              |
| 10        | Mr. A.K.Jamdade       | Three Days Workshop on Solar energy and its applications in agriculture                           | 26/02/2018 to 28/02/2018 | 03              |
| 11        | Mr. S. K. Pawar       | The Two Week Faculty Development Program on Renewable energy resources-Past, Present and Future   | 05/02/2018 to 17/02/2018 | 02<br>Weeks     |
| 12        | Mr. M. B. Bankar      | The Two Week Faculty Development Program on Renewable energy resources-'Past, Present and Future' | 05/02/2018 to 17/02/2018 | 02<br>Weeks     |