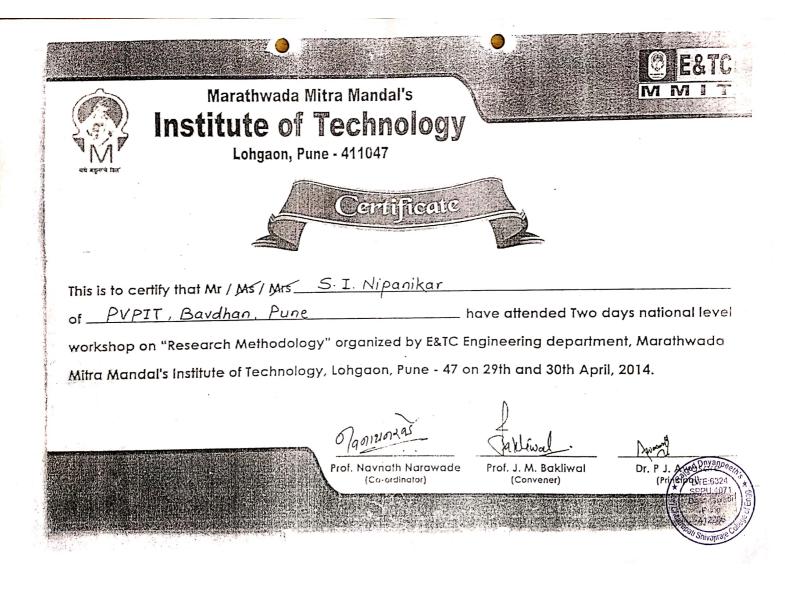

### PETROLEUM CONSERVATION RESEARCH ASSOCIATION

(Ministry of Petrolaum & Natural Gas) GOVERNMENT OF INDIA

### Certificate

Mr. / Mrs. Tanaji M. Dudhane. of S. C. S. C. O.E. Dranzawadi awarded Certificate for participating in "Desselement Trates Drogramme" on Energy Conservation held on Met 4 15th May 2018 organised by Petroleum Conservation Research Sussociation.

Programme Manager

Const Regional Co-ordinator

in the second se

PETROLEUM CONSERVATION RESEARCH ASSOCIA (Ministry of Petroleum & Natural Gas) **GOVERNMENT OF INDIA** Certificate 1 Michael M Mr. / Ms. J. J. Bandal hus been of Sics. C.O.E. phangawadi awarded Certificate for participating in "Institutional Training Programme" on Energy Conservation held on 14th & 15th map 2018 organised by Petroleum Conservation Research Association. Dhangiwad Chief Regional Co-ordinator Programme Manager 41220