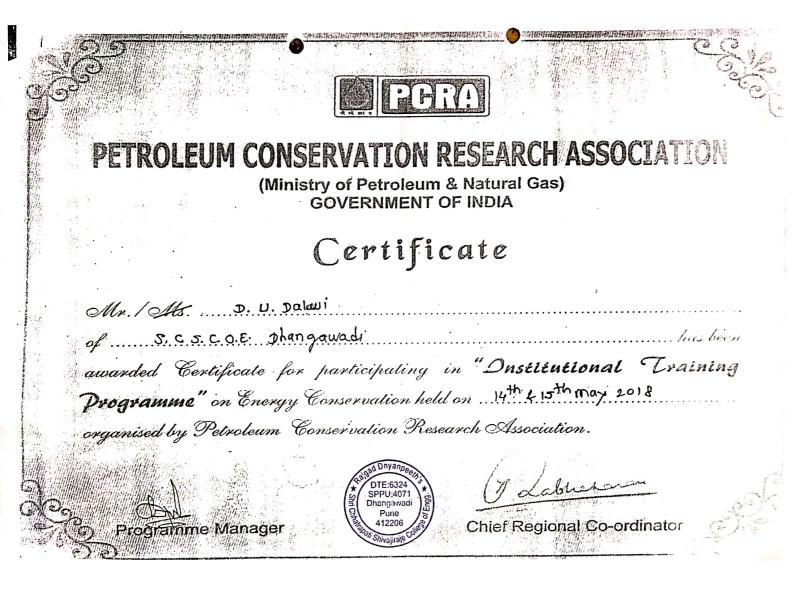

### PETROLEUM CONSERVATION RESEARCH ASSOCIATION

(Ministry of Petrolaum & Natural Gas) GOVERNMENT OF INDIA

### Certificate

Mr. / Mrs. Tanaji M. Dudhane. of S. C. S. C. O.E. Dranzawadi awarded Certificate for participating in "Desselement Trates Drogramme" on Energy Conservation held on Met 4 15th May 2018 organised by Petroleum Conservation Research Sussociation.

Programme Manager

Const Regional Co-ordinator

in the second se

PETROLEUM CONSERVATION RESEARCH ASSOCIA (Ministry of Petroleum & Natural Gas) **GOVERNMENT OF INDIA** Certificate 1 Michael M Mr. / Ms. J. J. Bandal hus been of Sics. C.O.E. phangawadi awarded Certificate for participating in "Institutional Training Programme" on Energy Conservation held on 14th & 15th map 2018 organised by Petroleum Conservation Research Association. Dhangiwad Chief Regional Co-ordinator Programme Manager 41220