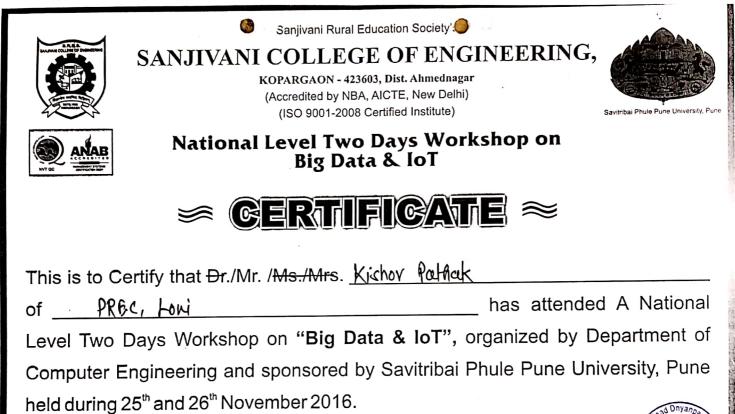

#### Year 2016-17

| Sr. Name of Faculty |                     | Title of the Professional Development Program                                                  | Date                     | No. of<br>Days |
|---------------------|---------------------|------------------------------------------------------------------------------------------------|--------------------------|----------------|
| 1                   | Mr. S. B. Patil     | One day State Level Seminar on Role of IQAC in the Development of College                      | 27/04/2017               | 01             |
| 2                   | Mrs. A. S. Sondkar  | One day State Level Seminar on Role of IQAC in the Development of College                      | 27/04/2017               | 01             |
| 3                   | Mr. S. M. Jadhav    | One Day Faculty Development Program on "Research Methodology"                                  | 17/03/2017               | 01             |
| 4                   | Mr. D. U. Dalavi    | Kendriy Lekha Parikshan Purv Niyojan Karyshala                                                 | 09/03/2017               | 01             |
| 5                   | Mr. T. M. Dudhane   | T. M. Dudhane Two day National Level Workshop on 'Quality Evaluation in Video Processing."     |                          | 02             |
| 6                   | Mr. R.R. Biradar    | A Two Day National Seminar on Enrichment of faculty skills in                                  |                          | 02             |
| 7                   | Mr. S. K. Pawar     | A three days state level workshop on 'Emerging trends in renewable<br>energy technology'       | 16/02/2017 to 18/02/2017 | 03             |
| 8                   | Mr. S. B. Patil     | A three days state level workshop on 'Emerging trends in renewable '<br>energy technology'     | 16/02/2017 to 18/02/2017 | 03             |
| 9                   | Mr. T. M. Dudhane   | A three days state level workshop on 'Emerging trends in renewable energy technology'          | 16/02/2017 to 18/02/2017 | 03             |
| 10                  | Mr. G. S. Kothawale | A Workshop on Ethical Hacking and Cyber Forensics                                              | 15/02/2017 to 16/02/2017 | 02             |
| 11                  | Mr. K. R. Pathak    | Two days state level workshop entitled " New Challenges for data,<br>Systems and Applications" | 10/02/2017 to 11/02/2017 | 02             |
| 12                  | Mr. S. M. Jadhav    | State Level Faculty Development Program on "Emerging Research                                  |                          |                |