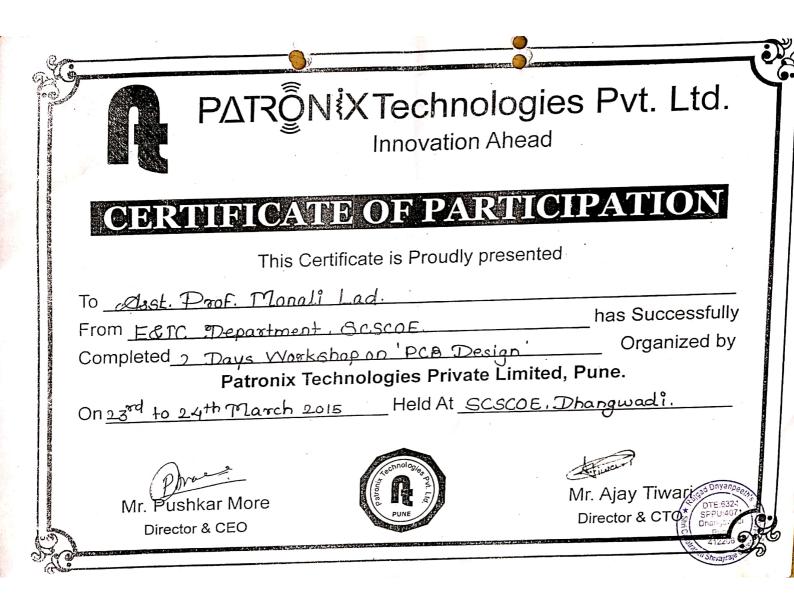

### Certificate

Mr. / Mrs. Tanaji M. Dudhane. of S. C. S. C. O.E. Dranzawadi awarded Certificate for participating in "Desselement Trates Drogramme" on Energy Conservation held on Met 4 15th May 2018 organised by Petroleum Conservation Research Sussociation.