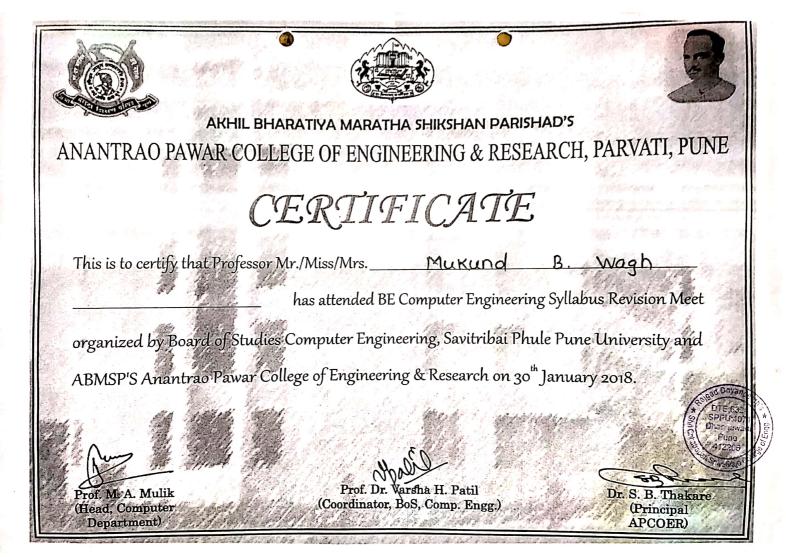

Augusta Dryanperson SPPU-4271 DrE-6324 SPPU-4271 Drangawadi Pune 412206 Stangawadi Pune

| 13 | Mrs. A. R. Bobade                                                                          | Workshopshop on Laboratory safty at college level                                                                                           | 02/02/2018               | 01         |  |
|----|--------------------------------------------------------------------------------------------|---------------------------------------------------------------------------------------------------------------------------------------------|--------------------------|------------|--|
| 14 | Mr. T. M. Dudhane                                                                          | One Day Workshop on 'BE (E & Tc), 2015 Course revised Syllabus'                                                                             | 30/01/2018               | 01         |  |
| 15 | Mr. K. R. Pathak                                                                           | BE Computer Engineering syllabus Revision Meet                                                                                              | 30/01/2018               | 01         |  |
| 16 | Mr. M. B. Wagh                                                                             | BE Computer Engineering syllabus Revision Meet                                                                                              | 30/01/2018               | 01         |  |
| 17 | Mr. R.R. Biradar                                                                           | NPTEL SPOC Workshop                                                                                                                         | 12/01/2018               | 01         |  |
| 18 | Mrs. Y. G. Jadhav                                                                          | Workshop on "Recent trends in applications of mathematics in engineering & science"                                                         | 04/01/2018 to 05/01/2018 | 02         |  |
| 19 | Mr. K. R.Suryawanshi                                                                       | Two day workshop on "Application of Soft Computing Techniques in Civil Engineering"                                                         | 21/12/2017 to 22/12/2017 | 02         |  |
| 20 | Mr. S. R. Sutar                                                                            | Two day workshop on "Application of Soft Computing Techniques in                                                                            |                          |            |  |
| 21 | Mr. S. V. Bankar                                                                           | Two day workshop on "Application of Soft Computing Techniques in<br>Civil Engineering"21/12/2017 to 22/12/2017                              |                          |            |  |
| 22 | Mr. R. V. Nangare                                                                          | One week Faculty Development Program on "Embedded System and<br>Internet of things"(T.E. Computer Engg. 2015 Course)                        | 18/12/2017 to 23/12/2017 | 06         |  |
| 23 | Ms.S. M. Joshi                                                                             | Faculty orientation Workshop on T.E. E & TC Subject Revised<br>Syllabus 2015 course: Power Electronics                                      | 14/12/2017 to 16/12/2017 | 03         |  |
| 24 | Mrs. T.S. Zende                                                                            | Faculty orientation Workshop on T.E. E & TC Subject Revised<br>Syllabus 2015 course: System Programming & Operating Systems                 | 14/12/2017 to 16/12/2017 | 03         |  |
| 25 | Mrs. J. J. Bandal                                                                          | Faculty orientation Workshop on T.E. E & TC Subject Revised<br>Syllabus 2015 course: Advanced Processors14/12/2017 to 16/12/2017            |                          | 03         |  |
| 26 | Miss. S. P. Salunkhe                                                                       | ss. S. P. Salunkhe Short Term Training Program on, "Teaching Learning Practices in Structural Design and Drawing" 04/12/2017 to 08 /12/2017 |                          | 01<br>Week |  |
| 27 | Mr. A. S. Boke One day faculty Development Program on, "Research, Publication & 29/11/2017 |                                                                                                                                             | 01                       |            |  |
| 28 | Ms. A. V. Nimkar                                                                           |                                                                                                                                             |                          | 01         |  |
| 29 | Ms. A. V. Nimkar                                                                           | Two day workshop on "Introduction & hand on Training on Raspberry<br>Pi 3 & IOT" 08/11/2017 t                                               |                          | 02         |  |
| 30 | Mr. D. U. Dalavi                                                                           | Rashtriy Seva Yojana Karykram Adhikari Varshik Niyojan Sabha                                                                                | 24/08/2017               | 01         |  |

DTE:6324 SPPU:4071 Dhangawadi

Pune

412206 Shivailte