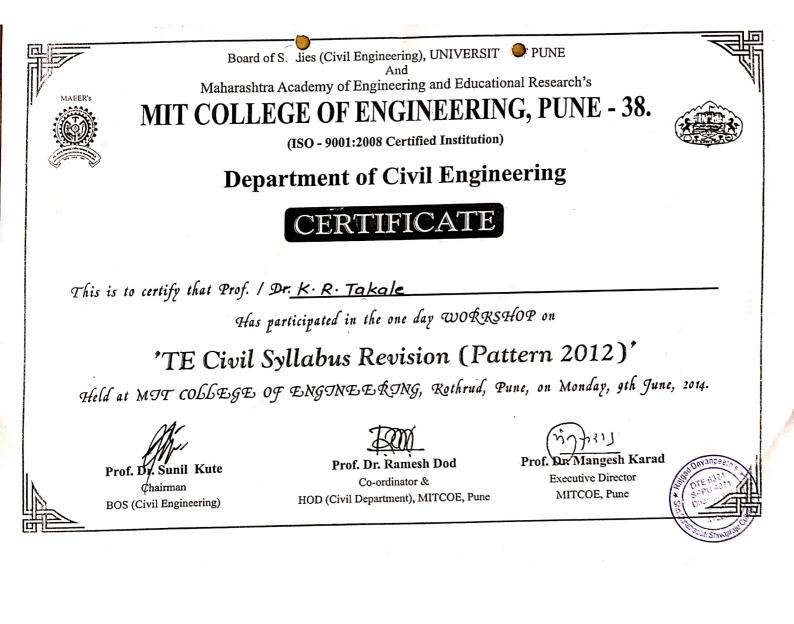

#### Year 2017-18

| Sr.<br>No | Name of Faculty       | Title of the Professional Development Program                                                     | Date                     | No. of<br>Days/ |
|-----------|-----------------------|---------------------------------------------------------------------------------------------------|--------------------------|-----------------|
| 1         | Mr. T. M. Dudhane     | A Two days Faculty Development Program on- "Energy conservation"                                  | 14/5/2018 to15/5/2018    | 02              |
| 2         | Mrs. J.J. Bandal      | A Two days Faculty Development Program on- "Energy conservation"                                  | 14/5/2018 to15/5/2018    | 02              |
| 3         | Mr. D. U. Dalavi      | A Two days Faculty Development Program on- "Energy conservation"                                  | 14/5/2018 to15/5/2018    | 02              |
| 4         | Mr. S. K. Pawar       | One Week STTP on Product Design and Development                                                   | 07/05/2018 to 11/05/2018 | 05              |
| 5         | Mr. D.B.Misal         | One Week STTP on Product Design and Development                                                   | 07/05/2018 to 11/05/2018 | 05              |
| 6         | Ms. A.P. Sonawane     | One Week STTP on Product Design and Development                                                   | 07/05/2018 to 11/05/2018 | 05              |
| 7         | Mrs. Y. G. Jadhav     | One day State level Seminar on "Role of IQAC in Development of College"                           | 27/04/2018               | 01              |
| 8         | Miss. S. P. Salunkhe, | Three Day National Faculty Development Program on,<br>"Geoinformatics System Development"         | 24/04/2018 to 26/04/2018 | 03              |
| 9         | Miss. A. A. Shelake   | Three Day National Faculty Development Program on,<br>"Geoinformatics System Development"         | 24/04/2018 to 26/04/2018 | 03              |
| 10        | Mr. A.K.Jamdade       | Three Days Workshop on Solar energy and its applications in agriculture                           | 26/02/2018 to 28/02/2018 | 03              |
| 11        | Mr. S. K. Pawar       | The Two Week Faculty Development Program on Renewable energy resources-Past, Present and Future   | 05/02/2018 to 17/02/2018 | 02<br>Weeks     |
| 12        | Mr. M. B. Bankar      | The Two Week Faculty Development Program on Renewable energy resources-'Past, Present and Future' | 05/02/2018 to 17/02/2018 | 02<br>Weeks     |