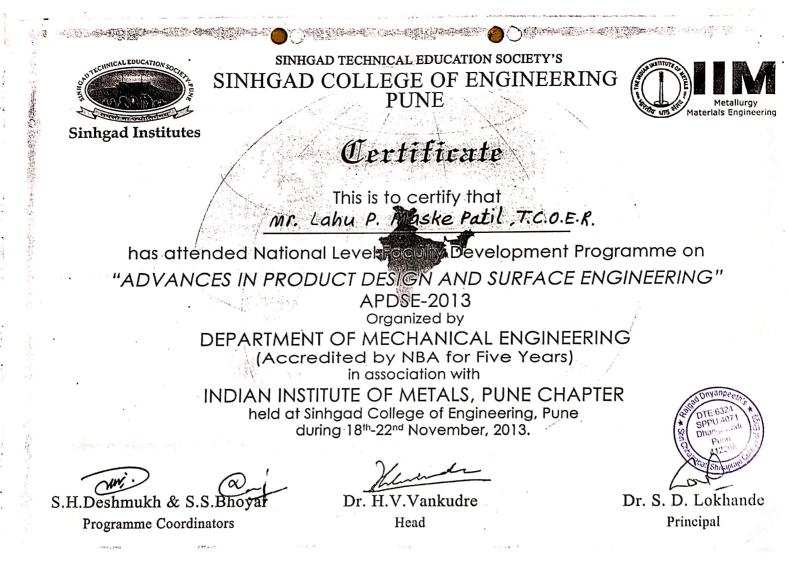

#### 6.3 Faculty Empowerment Strategies

6.3.4 Average percentage of teachers attending professional development programs, viz., Orientation Program, Refresher Course, Short Term Course, and Faculty Development Programs during the last five years.

#### Year 2017-18

| Sr.<br>No | Name of Faculty       | Title of the Professional Development Program                                                     | Date                     | No. of<br>Days/ |
|-----------|-----------------------|---------------------------------------------------------------------------------------------------|--------------------------|-----------------|
| 1         | Mr. T. M. Dudhane     | A Two days Faculty Development Program on- "Energy conservation"                                  | 14/5/2018 to15/5/2018    | 02              |
| 2         | Mrs. J.J. Bandal      | A Two days Faculty Development Program on- "Energy conservation"                                  | 14/5/2018 to15/5/2018    | 02              |
| 3         | Mr. D. U. Dalavi      | A Two days Faculty Development Program on- "Energy conservation"                                  | 14/5/2018 to15/5/2018    | 02              |
| 4         | Mr. S. K. Pawar       | One Week STTP on Product Design and Development                                                   | 07/05/2018 to 11/05/2018 | 05              |
| 5         | Mr. D.B.Misal         | One Week STTP on Product Design and Development                                                   | 07/05/2018 to 11/05/2018 | 05              |
| 6         | Ms. A.P. Sonawane     | One Week STTP on Product Design and Development                                                   | 07/05/2018 to 11/05/2018 | 05              |
| 7         | Mrs. Y. G. Jadhav     | One day State level Seminar on "Role of IQAC in Development of College"                           | 27/04/2018               | 01              |
| 8         | Miss. S. P. Salunkhe, | Three Day National Faculty Development Program on,<br>"Geoinformatics System Development"         | 24/04/2018 to 26/04/2018 | 03              |
| 9         | Miss. A. A. Shelake   | Three Day National Faculty Development Program on,<br>"Geoinformatics System Development"         | 24/04/2018 to 26/04/2018 | 03              |
| 10        | Mr. A.K.Jamdade       | Three Days Workshop on Solar energy and its applications in agriculture                           | 26/02/2018 to 28/02/2018 | 03              |
| 11        | Mr. S. K. Pawar       | The Two Week Faculty Development Program on Renewable energy resources-Past, Present and Future   | 05/02/2018 to 17/02/2018 | 02<br>Weeks     |
| 12        | Mr. M. B. Bankar      | The Two Week Faculty Development Program on Renewable energy resources-'Past, Present and Future' | 05/02/2018 to 17/02/2018 | 02<br>Weeks     |