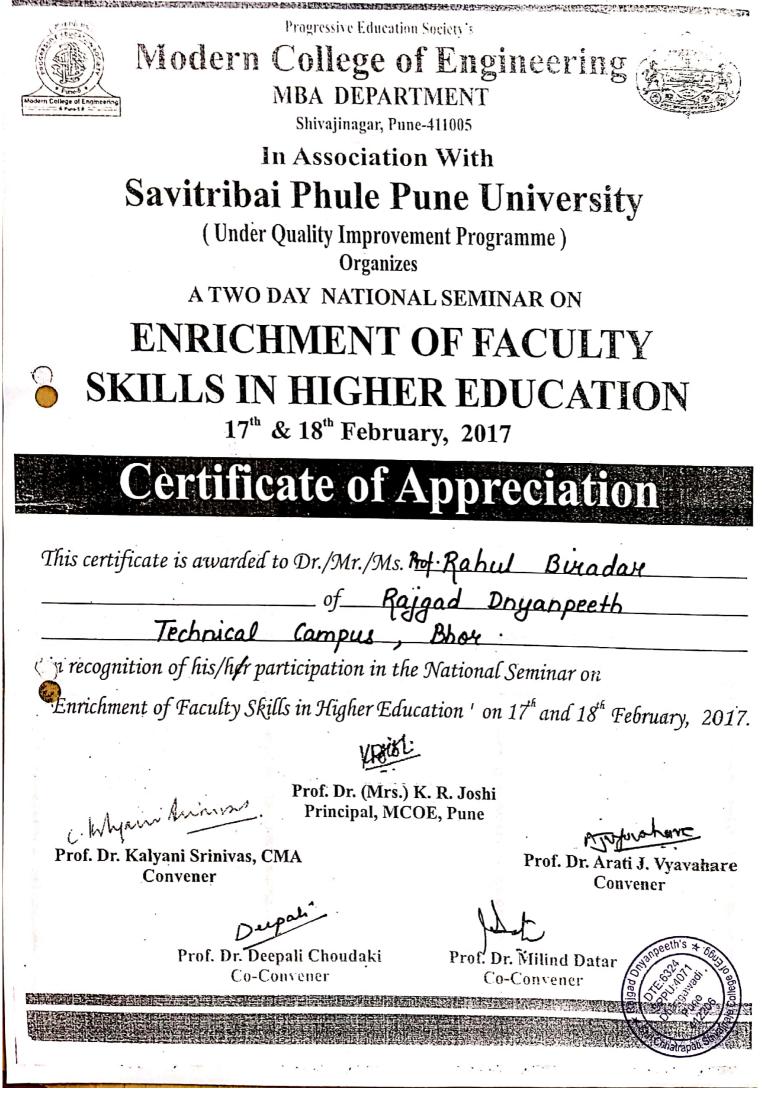

#### Year 2016-17

| Sr. Name of Faculty |                     | Title of the Professional Development Program                                                  | Date                     | No. of<br>Days |
|---------------------|---------------------|------------------------------------------------------------------------------------------------|--------------------------|----------------|
| 1                   | Mr. S. B. Patil     | One day State Level Seminar on Role of IQAC in the Development of College                      | 27/04/2017               | 01             |
| 2                   | Mrs. A. S. Sondkar  | One day State Level Seminar on Role of IQAC in the Development of College                      | 27/04/2017               | 01             |
| 3                   | Mr. S. M. Jadhav    | One Day Faculty Development Program on "Research Methodology"                                  | 17/03/2017               | 01             |
| 4                   | Mr. D. U. Dalavi    | Kendriy Lekha Parikshan Purv Niyojan Karyshala                                                 | 09/03/2017               | 01             |
| 5                   | Mr. T. M. Dudhane   | T. M. Dudhane Two day National Level Workshop on 'Quality Evaluation in Video Processing."     |                          | 02             |
| 6                   | Mr. R.R. Biradar    | A Two Day National Seminar on Enrichment of faculty skills in                                  |                          | 02             |
| 7                   | Mr. S. K. Pawar     | A three days state level workshop on 'Emerging trends in renewable<br>energy technology'       | 16/02/2017 to 18/02/2017 | 03             |
| 8                   | Mr. S. B. Patil     | A three days state level workshop on 'Emerging trends in renewable '<br>energy technology'     | 16/02/2017 to 18/02/2017 | 03             |
| 9                   | Mr. T. M. Dudhane   | A three days state level workshop on 'Emerging trends in renewable energy technology'          | 16/02/2017 to 18/02/2017 | 03             |
| 10                  | Mr. G. S. Kothawale | A Workshop on Ethical Hacking and Cyber Forensics                                              | 15/02/2017 to 16/02/2017 | 02             |
| 11                  | Mr. K. R. Pathak    | Two days state level workshop entitled " New Challenges for data,<br>Systems and Applications" | 10/02/2017 to 11/02/2017 | 02             |
| 12                  | Mr. S. M. Jadhav    | State Level Faculty Development Program on "Emerging Research                                  |                          |                |