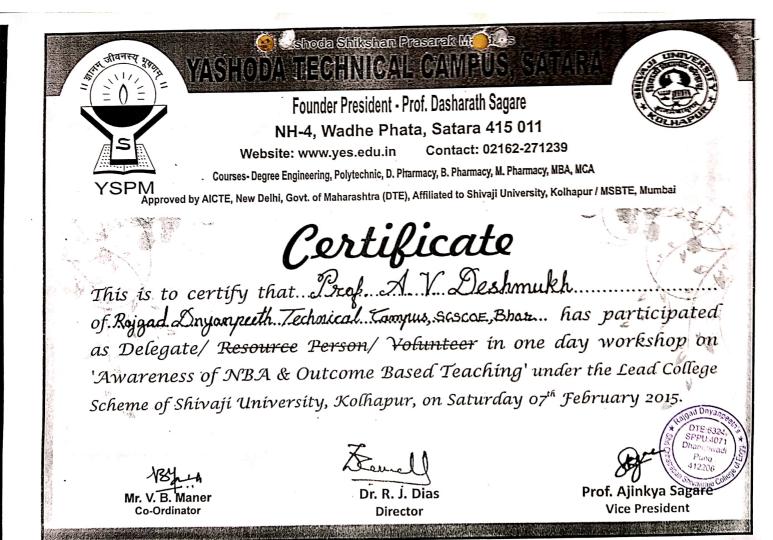

### CERTIFICATE

> Three days workshop on, "SOLAR ENERGY & ITS APPLICATION IN AGRICULTURE"

26<sup>th</sup> to 28<sup>th</sup> February 2018 (Under the Lead College Scheme of Shivaji University, Kolhapur)

Mr.D. Godase H.O.D

Prof. Dr. N.G. Narve Director & Principal

IMG\_20180502\_083123.jpg

Two Week Faculty Development Programme (FDP) Renewable Energy Sources : Past, Present and Future All India Council for Technical Education (AICTE), New Delhi This is to Certify that, Prof. / Dr. Mangesh. Bhimrao Bankar of shri. C.S.C of Engq. Pune Two Week Faculty Development Programme (FDP) on "Renewable Energy Sources : Past, Present and Future" organized by Department of Mechanical Engineering, in association with All Indianeer Council for Technical Education (AICTE), New Delhi, from 05<sup>th</sup> -17<sup>th</sup> Feb. 2018. Dr. D. S. Badkar Coordinator Dean R&D & HOD Mechanical