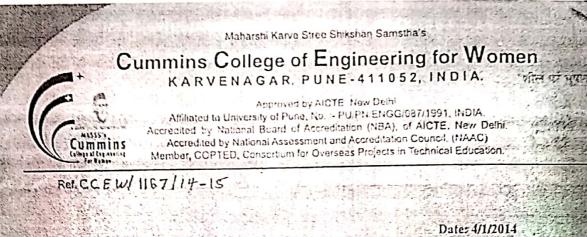

RAJGAD DNYANPEETH'S SHRI CHHATRAPATI SHIVAJIRAJE COLLEGE OF ENGINEERING Gat.No-237, Pune Banglore Highway, Dhangawadi, Tal-Bhor, Dist-Pune (Maharashtra)

#### INDEX

RAJGAD DNYANPEETH'S SHRI CHHATRAPATI SHIVAJIRAJE COLLEGE OF ENGINEERING Gat.No-237, Pune Banglore Highway, Dhangawadi, Tal-Bhor, Dist-Pune (Maharashtra)