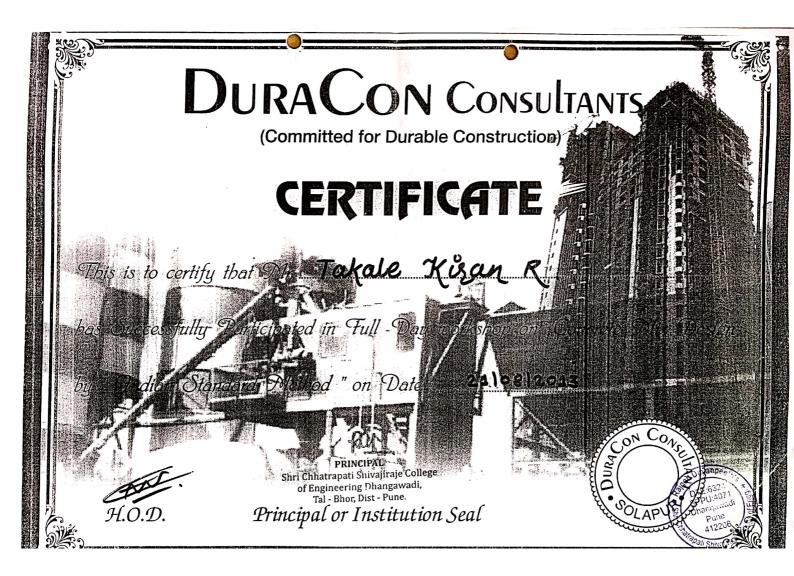

### Certificate

Mr. / Mrs. Tanaji M. Dudhane. of S. C. S. C. O.E. Dranzawadi awarded Certificate for participating in "Desselement Trates Drogramme" on Energy Conservation held on Met 4 15th May 2018 organised by Petroleum Conservation Research Sussociation.