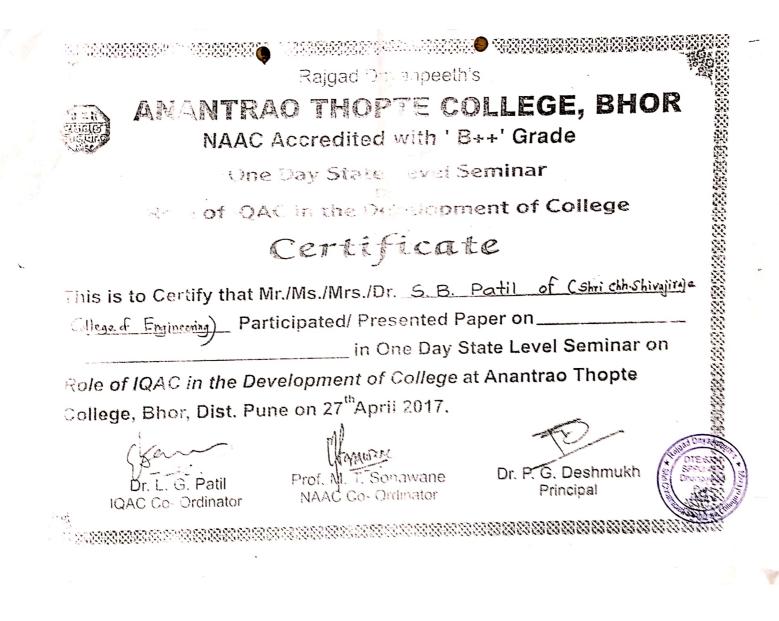

#### Year 2016-17

| Sr. Name of Faculty |                     | Title of the Professional Development Program                                                  | Date                     | No. of<br>Days |
|---------------------|---------------------|------------------------------------------------------------------------------------------------|--------------------------|----------------|
| 1                   | Mr. S. B. Patil     | One day State Level Seminar on Role of IQAC in the Development of College                      | 27/04/2017               | 01             |
| 2                   | Mrs. A. S. Sondkar  | One day State Level Seminar on Role of IQAC in the Development of College                      | 27/04/2017               | 01             |
| 3                   | Mr. S. M. Jadhav    | One Day Faculty Development Program on "Research Methodology"                                  | 17/03/2017               | 01             |
| 4                   | Mr. D. U. Dalavi    | Kendriy Lekha Parikshan Purv Niyojan Karyshala                                                 | 09/03/2017               | 01             |
| 5                   | Mr. T. M. Dudhane   | T. M. Dudhane Two day National Level Workshop on 'Quality Evaluation in Video Processing."     |                          | 02             |
| 6                   | Mr. R.R. Biradar    | A Two Day National Seminar on Enrichment of faculty skills in                                  |                          | 02             |
| 7                   | Mr. S. K. Pawar     | A three days state level workshop on 'Emerging trends in renewable<br>energy technology'       | 16/02/2017 to 18/02/2017 | 03             |
| 8                   | Mr. S. B. Patil     | A three days state level workshop on 'Emerging trends in renewable '<br>energy technology'     | 16/02/2017 to 18/02/2017 | 03             |
| 9                   | Mr. T. M. Dudhane   | A three days state level workshop on 'Emerging trends in renewable energy technology'          | 16/02/2017 to 18/02/2017 | 03             |
| 10                  | Mr. G. S. Kothawale | A Workshop on Ethical Hacking and Cyber Forensics                                              | 15/02/2017 to 16/02/2017 | 02             |
| 11                  | Mr. K. R. Pathak    | Two days state level workshop entitled " New Challenges for data,<br>Systems and Applications" | 10/02/2017 to 11/02/2017 | 02             |
| 12                  | Mr. S. M. Jadhav    | State Level Faculty Development Program on "Emerging Research                                  |                          |                |