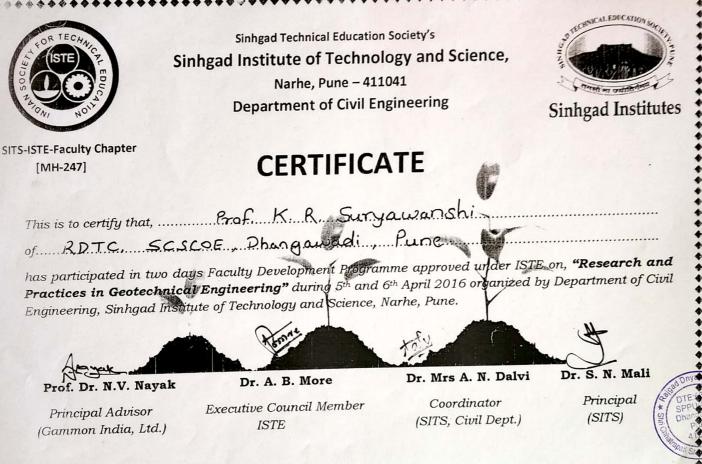

nelu

Dr. P. D. Nemade Principal

|                      |                                 | SHAHAJIRAO PA      | TIL VIKAS PRATISH                                                  | THAN                   |                  |
|----------------------|---------------------------------|--------------------|--------------------------------------------------------------------|------------------------|------------------|
|                      | S.B.PAT                         | IL COLLE           | GE OF EN                                                           | GINEERIN               | G                |
| A                    | Affiliated to Savi              | tribai Phule Pune  | ress Highway Indap<br>University & Approvec<br>ISO 9001: 2015 Cert | by AICTE New Delh      |                  |
| _                    |                                 | •                  | -0-0-0                                                             |                        |                  |
| State of the         | - <del></del>                   | 🛥 Cer              | tificate 🛛                                                         | $\sim$                 |                  |
| This is to cert      | ify that Mr. /Mr/ Mr            | MISAL              | D-B                                                                | к.<br>                 |                  |
| of SCSC              | eEDhangwa                       | di, Pune           | has                                                                | participated in A On   | e Week STTP on   |
| "Product Des         | ign & Development" o            | organized by Dep   | artment of Mechanica                                               | l Engineering at S. B. | Patil College of |
| Engineering l        | ndapur in association           | with Savitribai Ph | ule Pune University fro                                            | om 7* to 11* May, 20   | 018.             |
| andre dør op i størt | P/                              |                    |                                                                    | الدى                   | event            |
|                      | f. P. D. Narale<br>Co-ordinator |                    | R. Kshirsagar<br>onvener                                           | Dr. P. D. N<br>Princip |                  |
|                      |                                 | Sponsored by -     |                                                                    | 30 Dryanpeelhs         |                  |

Scanned by CamScanner

SHAHAJIRAO PATIL VIKAS PRATISHTHAN S.B.PATIL COLLEGE OF ENGINEERING Vanges, Pune - Solapur Express Highway Indapur, Pune -413100 Amiliand to Sanirbal Phulo Puno University & Approved by AICTE New Delti NA4C Accredited and as ISO 9001; 2015 Certified Institute - Certificate AMARUTA SONAWINE This is so certify that Myr/Mis/ Myr\_ of SCSTOE Dhabawa has participated in A One Week SITP of "Froduct Design & Development" organized by Department of Machanimi Engineering of S. B. Patil College of Engineering lideoper in association with Savinibal Phole June University from 7" to 11" May, 2018. Prof. S. R. Kshissoner Fref. P.D. Narale Dr. P. D. Memode Co-ordinator Concener tracod CRDCAM CUSU Sourced try