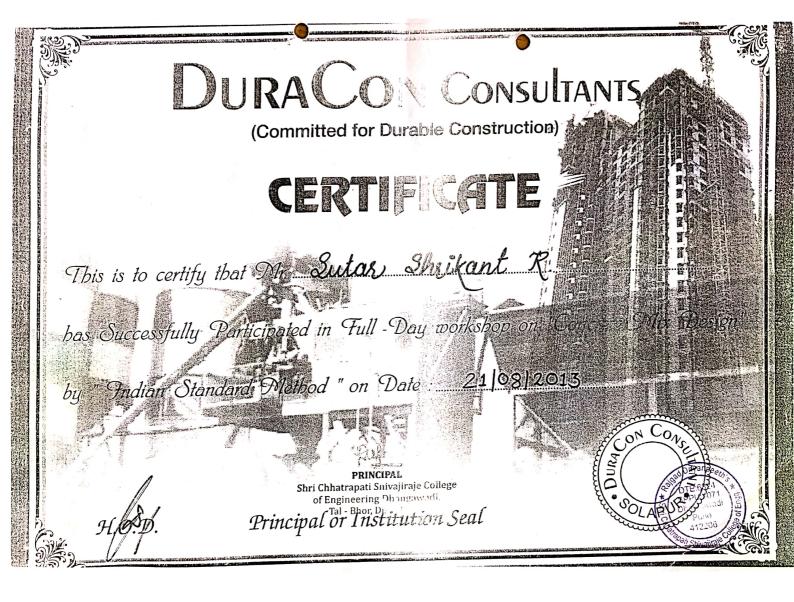

r Daljeet Kaur

Convenor and First Year Head

Dr.K.P.Patil Principal

Sinhgad Institutes

Sinhgad Technical Education Society's Sinhgad Institute of Technology and Science Narhe, Pune 411041

Certificate This is to certify that Mr./Mrs. Ms. Shaikant R. Sutar of \_\_S.G.S.C.O.E. Bhas, fune

Co-ordinator

SITS, Civil Dept.

· Co-ordinator

SITS: Civil Dept:

has participated in two days workshop on, "Application of Soft Computing Techniques in Civil Engineering" conducted in association with Savitribai Phule Pune University Organised by Department of Civil Engineering, Sinhgad Institute of Technology and Science, Narhe, Pune during 21st and 22nd December 2017.