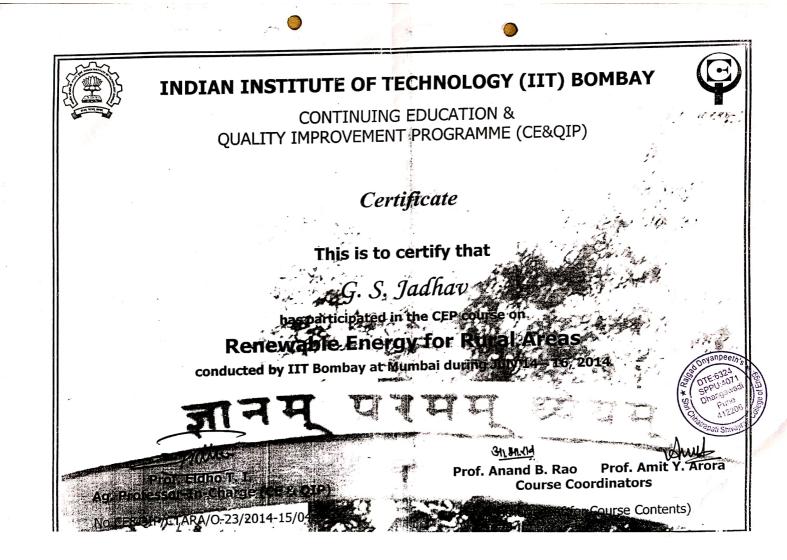

### Certificate

Mr. / Mrs. Tanaji M. Dudhane. of S. C. S. C. O.E. Dranzawadi awarded Certificate for participating in "Desselement Trates Drogramme" on Energy Conservation held on Met 4 15th May 2018 organised by Petroleum Conservation Research Sussociation.