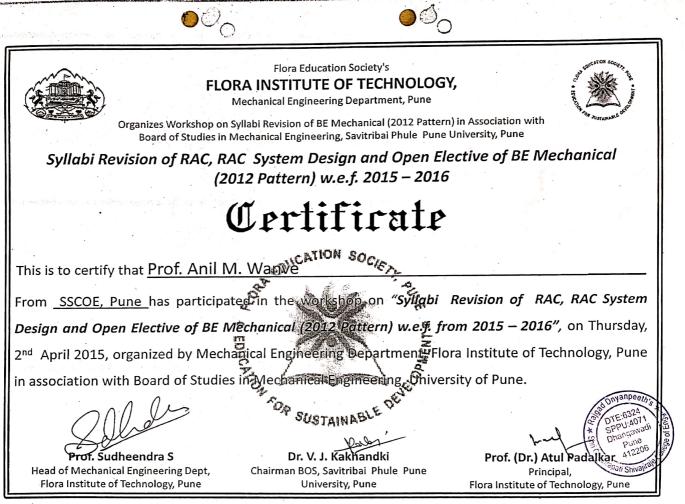

### PETROLEUM CONSERVATION RESEARCH ASSOCIATION

(Ministry of Petrolaum & Natural Gas) GOVERNMENT OF INDIA

### Certificate

Mr. / Mrs. Tanaji M. Dudhane. of S. C. S. C. O.E. Dranzawadi awarded Certificate for participating in "Desselement Trates Drogramme" on Energy Conservation held on Met 4 15th May 2018 organised by Petroleum Conservation Research Sussociation.