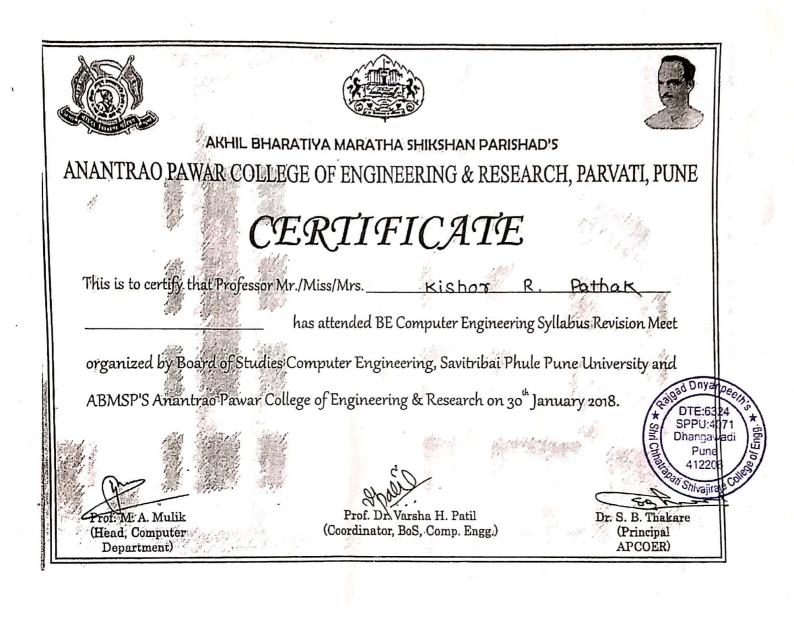

#### Year 2017-18

| Sr.<br>No | Name of Faculty       | Title of the Professional Development Program                                                     | Date                     | No. of<br>Days/ |
|-----------|-----------------------|---------------------------------------------------------------------------------------------------|--------------------------|-----------------|
| 1         | Mr. T. M. Dudhane     | A Two days Faculty Development Program on- "Energy conservation"                                  | 14/5/2018 to15/5/2018    | 02              |
| 2         | Mrs. J.J. Bandal      | A Two days Faculty Development Program on- "Energy conservation"                                  | 14/5/2018 to15/5/2018    | 02              |
| 3         | Mr. D. U. Dalavi      | A Two days Faculty Development Program on- "Energy conservation"                                  | 14/5/2018 to15/5/2018    | 02              |
| 4         | Mr. S. K. Pawar       | One Week STTP on Product Design and Development                                                   | 07/05/2018 to 11/05/2018 | 05              |
| 5         | Mr. D.B.Misal         | One Week STTP on Product Design and Development                                                   | 07/05/2018 to 11/05/2018 | 05              |
| 6         | Ms. A.P. Sonawane     | One Week STTP on Product Design and Development                                                   | 07/05/2018 to 11/05/2018 | 05              |
| 7         | Mrs. Y. G. Jadhav     | One day State level Seminar on "Role of IQAC in Development of College"                           | 27/04/2018               | 01              |
| 8         | Miss. S. P. Salunkhe, | Three Day National Faculty Development Program on,<br>"Geoinformatics System Development"         | 24/04/2018 to 26/04/2018 | 03              |
| 9         | Miss. A. A. Shelake   | Three Day National Faculty Development Program on,<br>"Geoinformatics System Development"         | 24/04/2018 to 26/04/2018 | 03              |
| 10        | Mr. A.K.Jamdade       | Three Days Workshop on Solar energy and its applications in agriculture                           | 26/02/2018 to 28/02/2018 | 03              |
| 11        | Mr. S. K. Pawar       | The Two Week Faculty Development Program on Renewable energy resources-Past, Present and Future   | 05/02/2018 to 17/02/2018 | 02<br>Weeks     |
| 12        | Mr. M. B. Bankar      | The Two Week Faculty Development Program on Renewable energy resources-'Past, Present and Future' | 05/02/2018 to 17/02/2018 | 02<br>Weeks     |

Augusta Dryanperson SPPU-4271 DrE-6324 SPPU-4271 Drangawadi Pune 412206 Stangawadi Pune

| 13 | Mrs. A. R. Bobade                                                                          | Workshopshop on Laboratory safty at college level                                                                                           | 02/02/2018               | 01         |  |
|----|--------------------------------------------------------------------------------------------|---------------------------------------------------------------------------------------------------------------------------------------------|--------------------------|------------|--|
| 14 | Mr. T. M. Dudhane                                                                          | One Day Workshop on 'BE (E & Tc), 2015 Course revised Syllabus'                                                                             | 30/01/2018               | 01         |  |
| 15 | Mr. K. R. Pathak                                                                           | BE Computer Engineering syllabus Revision Meet                                                                                              | 30/01/2018               | 01         |  |
| 16 | Mr. M. B. Wagh                                                                             | BE Computer Engineering syllabus Revision Meet                                                                                              | 30/01/2018               | 01         |  |
| 17 | Mr. R.R. Biradar                                                                           | NPTEL SPOC Workshop                                                                                                                         | 12/01/2018               | 01         |  |
| 18 | Mrs. Y. G. Jadhav                                                                          | Workshop on "Recent trends in applications of mathematics in engineering & science"                                                         | 04/01/2018 to 05/01/2018 | 02         |  |
| 19 | Mr. K. R.Suryawanshi                                                                       | Two day workshop on "Application of Soft Computing Techniques in Civil Engineering"                                                         | 21/12/2017 to 22/12/2017 | 02         |  |
| 20 | Mr. S. R. Sutar                                                                            | Two day workshop on "Application of Soft Computing Techniques in                                                                            |                          |            |  |
| 21 | Mr. S. V. Bankar                                                                           | Two day workshop on "Application of Soft Computing Techniques in<br>Civil Engineering"21/12/2017 to 22/12/2017                              |                          |            |  |
| 22 | Mr. R. V. Nangare                                                                          | One week Faculty Development Program on "Embedded System and<br>Internet of things"(T.E. Computer Engg. 2015 Course)                        | 18/12/2017 to 23/12/2017 | 06         |  |
| 23 | Ms.S. M. Joshi                                                                             | Faculty orientation Workshop on T.E. E & TC Subject Revised<br>Syllabus 2015 course: Power Electronics                                      | 14/12/2017 to 16/12/2017 | 03         |  |
| 24 | Mrs. T.S. Zende                                                                            | Faculty orientation Workshop on T.E. E & TC Subject Revised<br>Syllabus 2015 course: System Programming & Operating Systems                 | 14/12/2017 to 16/12/2017 | 03         |  |
| 25 | Mrs. J. J. Bandal                                                                          | Faculty orientation Workshop on T.E. E & TC Subject Revised<br>Syllabus 2015 course: Advanced Processors14/12/2017 to 16/12/2017            |                          | 03         |  |
| 26 | Miss. S. P. Salunkhe                                                                       | ss. S. P. Salunkhe Short Term Training Program on, "Teaching Learning Practices in Structural Design and Drawing" 04/12/2017 to 08 /12/2017 |                          | 01<br>Week |  |
| 27 | Mr. A. S. Boke One day faculty Development Program on, "Research, Publication & 29/11/2017 |                                                                                                                                             | 01                       |            |  |
| 28 | Ms. A. V. Nimkar                                                                           |                                                                                                                                             |                          | 01         |  |
| 29 | Ms. A. V. Nimkar                                                                           | Two day workshop on "Introduction & hand on Training on Raspberry<br>Pi 3 & IOT" 08/11/2017 t                                               |                          | 02         |  |
| 30 | Mr. D. U. Dalavi                                                                           | Rashtriy Seva Yojana Karykram Adhikari Varshik Niyojan Sabha                                                                                | 24/08/2017               | 01         |  |