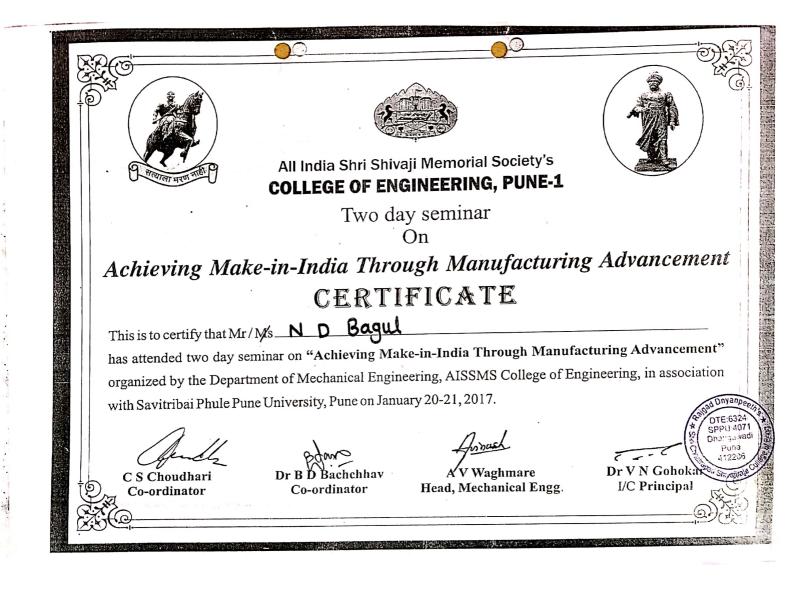

earch, Pune- 411041 during January 27<sup>th</sup>-28<sup>th</sup>, 2017.



Head Information Technology

Prof. S.M. Sangve Head Computer Engineering

Dr. A.M. Kate Principal







All India Shri Shivaji Memorial Society's COLLEGE OF ENGINEERING, PUNE-1

Two day seminar On

## Achieving Make-in-India Through Manufacturing Advancement CERTIFICATE

This is to certify that Mr/M/s **D R** Girame

has attended two day seminar on "Achieving Make-in-India Through Manufacturing Advancement" organized by the Department of Mechanical Engineering, AISSMS College of Engineering, in association with Savitribai Phule Pune University, Pune on January 20-21, 2017.

C S Choudhari \_ Co-ordinator

Dr B D Bachchhav **Co-ordinator** 

Annach

A'V Waghmare Head, Mechanical Engg. Dr V N Gohokar I/C Principal







NATIONAL PROGRAMME ON FECHNOLOGY ENHANCED LEARNING A JOINT VENTURE BY INDIAN INSTITUTES OF TECHNOLOGY & INDIAN INSTITUTE OF SCIENCE

Organised by

## D. Y. Patil College of Engineering, Akurdi

This is to certify that.MR...RAHUL.R..BIRADAR., C.RDIC...SCS.CO.E.).... participated in the **NPTEL Awareness Workshop** conducted on January 19, 2017

Prof. R. K. Shevgaonkar (Principal Investigator, NPTEL, IIT Bombay)



| Maharashtra State Board of Technical Education