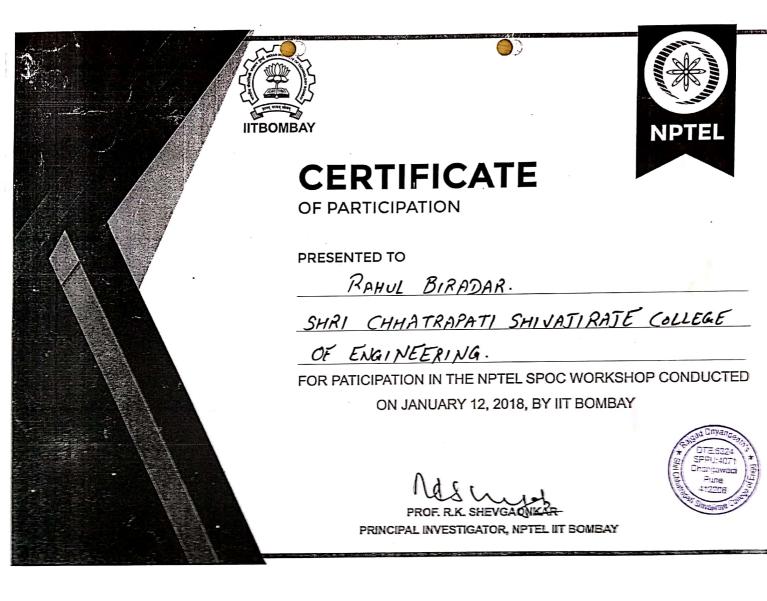

Augusta Dryanperson SPPU-4271 DrE-6324 SPPU-4271 Drangawadi Pune 412206 Stangawadi Pune

| 13 | Mrs. A. R. Bobade                                                                          | Workshopshop on Laboratory safty at college level                                                                                           | 02/02/2018               | 01         |  |
|----|--------------------------------------------------------------------------------------------|---------------------------------------------------------------------------------------------------------------------------------------------|--------------------------|------------|--|
| 14 | Mr. T. M. Dudhane                                                                          | One Day Workshop on 'BE (E & Tc), 2015 Course revised Syllabus'                                                                             | 30/01/2018               | 01         |  |
| 15 | Mr. K. R. Pathak                                                                           | BE Computer Engineering syllabus Revision Meet                                                                                              | 30/01/2018               | 01         |  |
| 16 | Mr. M. B. Wagh                                                                             | BE Computer Engineering syllabus Revision Meet                                                                                              | 30/01/2018               | 01         |  |
| 17 | Mr. R.R. Biradar                                                                           | NPTEL SPOC Workshop                                                                                                                         | 12/01/2018               | 01         |  |
| 18 | Mrs. Y. G. Jadhav                                                                          | Workshop on "Recent trends in applications of mathematics in engineering & science"                                                         | 04/01/2018 to 05/01/2018 | 02         |  |
| 19 | Mr. K. R.Suryawanshi                                                                       | Two day workshop on "Application of Soft Computing Techniques in Civil Engineering"                                                         | 21/12/2017 to 22/12/2017 | 02         |  |
| 20 | Mr. S. R. Sutar                                                                            | Two day workshop on "Application of Soft Computing Techniques in                                                                            |                          |            |  |
| 21 | Mr. S. V. Bankar                                                                           | Two day workshop on "Application of Soft Computing Techniques in<br>Civil Engineering"21/12/2017 to 22/12/2017                              |                          |            |  |
| 22 | Mr. R. V. Nangare                                                                          | One week Faculty Development Program on "Embedded System and<br>Internet of things"(T.E. Computer Engg. 2015 Course)                        | 18/12/2017 to 23/12/2017 | 06         |  |
| 23 | Ms.S. M. Joshi                                                                             | Faculty orientation Workshop on T.E. E & TC Subject Revised<br>Syllabus 2015 course: Power Electronics                                      | 14/12/2017 to 16/12/2017 | 03         |  |
| 24 | Mrs. T.S. Zende                                                                            | Faculty orientation Workshop on T.E. E & TC Subject Revised<br>Syllabus 2015 course: System Programming & Operating Systems                 | 14/12/2017 to 16/12/2017 | 03         |  |
| 25 | Mrs. J. J. Bandal                                                                          | Faculty orientation Workshop on T.E. E & TC Subject Revised<br>Syllabus 2015 course: Advanced Processors14/12/2017 to 16/12/2017            |                          | 03         |  |
| 26 | Miss. S. P. Salunkhe                                                                       | ss. S. P. Salunkhe Short Term Training Program on, "Teaching Learning Practices in Structural Design and Drawing" 04/12/2017 to 08 /12/2017 |                          | 01<br>Week |  |
| 27 | Mr. A. S. Boke One day faculty Development Program on, "Research, Publication & 29/11/2017 |                                                                                                                                             | 01                       |            |  |
| 28 | Ms. A. V. Nimkar                                                                           |                                                                                                                                             |                          | 01         |  |
| 29 | Ms. A. V. Nimkar                                                                           | Two day workshop on "Introduction & hand on Training on Raspberry<br>Pi 3 & IOT" 08/11/2017 t                                               |                          | 02         |  |
| 30 | Mr. D. U. Dalavi                                                                           | Rashtriy Seva Yojana Karykram Adhikari Varshik Niyojan Sabha                                                                                | 24/08/2017               | 01         |  |