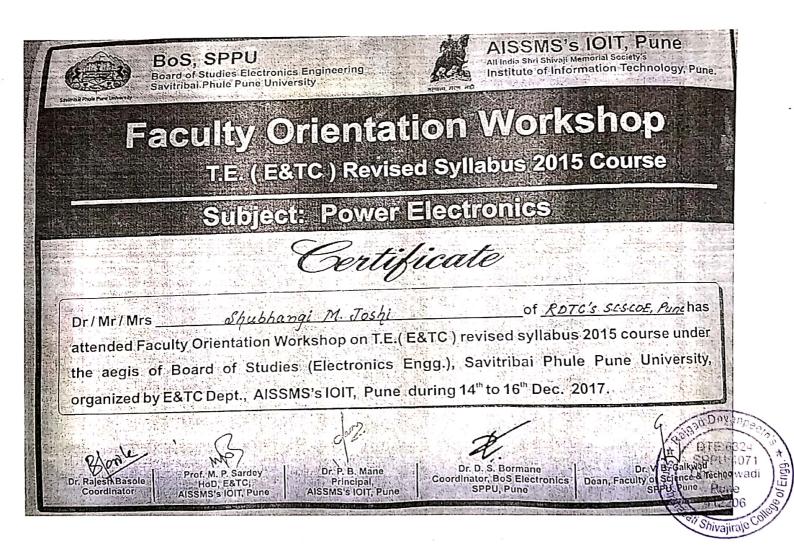

Augusta Dryanperson SPPU-4271 DrE-6324 SPPU-4271 Drangawadi Pune 412206 Stangawadi Pune

| 13 | Mrs. A. R. Bobade                                                                          | Workshopshop on Laboratory safty at college level                                                                                           | 02/02/2018               | 01         |  |
|----|--------------------------------------------------------------------------------------------|---------------------------------------------------------------------------------------------------------------------------------------------|--------------------------|------------|--|
| 14 | Mr. T. M. Dudhane                                                                          | One Day Workshop on 'BE (E & Tc), 2015 Course revised Syllabus'                                                                             | 30/01/2018               | 01         |  |
| 15 | Mr. K. R. Pathak                                                                           | BE Computer Engineering syllabus Revision Meet                                                                                              | 30/01/2018               | 01         |  |
| 16 | Mr. M. B. Wagh                                                                             | BE Computer Engineering syllabus Revision Meet                                                                                              | 30/01/2018               | 01         |  |
| 17 | Mr. R.R. Biradar                                                                           | NPTEL SPOC Workshop                                                                                                                         | 12/01/2018               | 01         |  |
| 18 | Mrs. Y. G. Jadhav                                                                          | Workshop on "Recent trends in applications of mathematics in engineering & science"                                                         | 04/01/2018 to 05/01/2018 | 02         |  |
| 19 | Mr. K. R.Suryawanshi                                                                       | Two day workshop on "Application of Soft Computing Techniques in Civil Engineering"                                                         | 21/12/2017 to 22/12/2017 | 02         |  |
| 20 | Mr. S. R. Sutar                                                                            | Two day workshop on "Application of Soft Computing Techniques in                                                                            |                          |            |  |
| 21 | Mr. S. V. Bankar                                                                           | Two day workshop on "Application of Soft Computing Techniques in<br>Civil Engineering"21/12/2017 to 22/12/2017                              |                          |            |  |
| 22 | Mr. R. V. Nangare                                                                          | One week Faculty Development Program on "Embedded System and<br>Internet of things"(T.E. Computer Engg. 2015 Course)                        | 18/12/2017 to 23/12/2017 | 06         |  |
| 23 | Ms.S. M. Joshi                                                                             | Faculty orientation Workshop on T.E. E & TC Subject Revised<br>Syllabus 2015 course: Power Electronics                                      | 14/12/2017 to 16/12/2017 | 03         |  |
| 24 | Mrs. T.S. Zende                                                                            | Faculty orientation Workshop on T.E. E & TC Subject Revised<br>Syllabus 2015 course: System Programming & Operating Systems                 | 14/12/2017 to 16/12/2017 | 03         |  |
| 25 | Mrs. J. J. Bandal                                                                          | Faculty orientation Workshop on T.E. E & TC Subject Revised<br>Syllabus 2015 course: Advanced Processors14/12/2017 to 16/12/2017            |                          | 03         |  |
| 26 | Miss. S. P. Salunkhe                                                                       | ss. S. P. Salunkhe Short Term Training Program on, "Teaching Learning Practices in Structural Design and Drawing" 04/12/2017 to 08 /12/2017 |                          | 01<br>Week |  |
| 27 | Mr. A. S. Boke One day faculty Development Program on, "Research, Publication & 29/11/2017 |                                                                                                                                             | 01                       |            |  |
| 28 | Ms. A. V. Nimkar                                                                           |                                                                                                                                             |                          | 01         |  |
| 29 | Ms. A. V. Nimkar                                                                           | Two day workshop on "Introduction & hand on Training on Raspberry<br>Pi 3 & IOT" 08/11/2017 t                                               |                          | 02         |  |
| 30 | Mr. D. U. Dalavi                                                                           | Rashtriy Seva Yojana Karykram Adhikari Varshik Niyojan Sabha                                                                                | 24/08/2017               | 01         |  |

### CERTIFICATE

This is to certify that Mr/ Ms Shilal Phabash Salunkhe from <u>RDTC's</u> Shei Chatsapati Shivajisaje COE Bhos participated in the three-day National Level FDP on "Geoinformatics System Development" held from 24<sup>th</sup> to 26<sup>th</sup> April, 2018