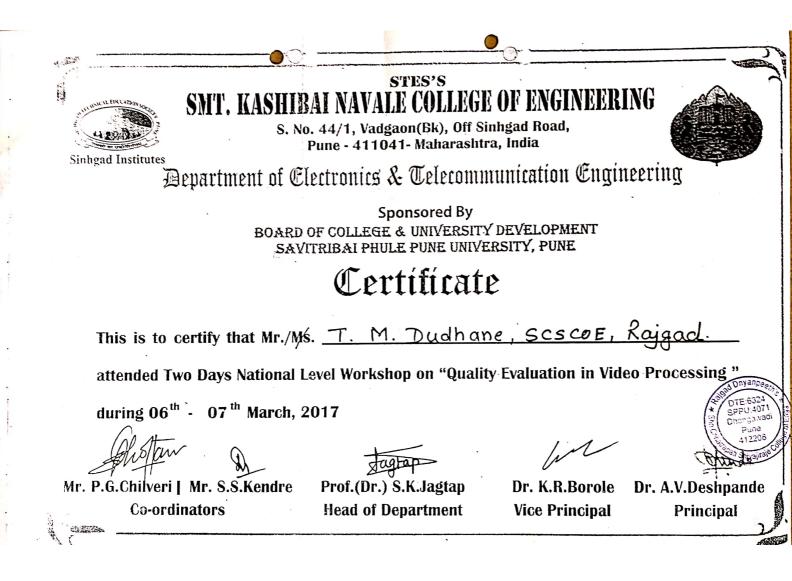

### Certificate

Mr. / Mrs. Tanaji M. Dudhane. of S. C. S. C. O.E. Dranzawadi awarded Certificate for participating in "Desselement Trates Drogramme" on Energy Conservation held on Met 4 15th May 2018 organised by Petroleum Conservation Research Sussociation.