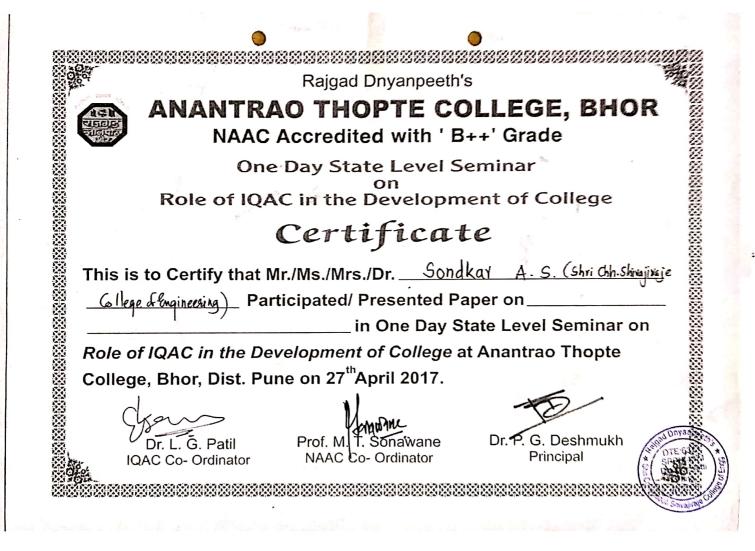

#### Year 2016-17

| Sr. Name of Faculty |                     | Title of the Professional Development Program                                                  | Date                     | No. of<br>Days |
|---------------------|---------------------|------------------------------------------------------------------------------------------------|--------------------------|----------------|
| 1                   | Mr. S. B. Patil     | One day State Level Seminar on Role of IQAC in the Development of College                      | 27/04/2017               | 01             |
| 2                   | Mrs. A. S. Sondkar  | One day State Level Seminar on Role of IQAC in the Development of College                      | 27/04/2017               | 01             |
| 3                   | Mr. S. M. Jadhav    | One Day Faculty Development Program on "Research Methodology"                                  | 17/03/2017               | 01             |
| 4                   | Mr. D. U. Dalavi    | Kendriy Lekha Parikshan Purv Niyojan Karyshala                                                 | 09/03/2017               | 01             |
| 5                   | Mr. T. M. Dudhane   | T. M. Dudhane Two day National Level Workshop on 'Quality Evaluation in Video Processing."     |                          | 02             |
| 6                   | Mr. R.R. Biradar    | A Two Day National Seminar on Enrichment of faculty skills in                                  |                          | 02             |
| 7                   | Mr. S. K. Pawar     | A three days state level workshop on 'Emerging trends in renewable<br>energy technology'       | 16/02/2017 to 18/02/2017 | 03             |
| 8                   | Mr. S. B. Patil     | A three days state level workshop on 'Emerging trends in renewable '<br>energy technology'     | 16/02/2017 to 18/02/2017 | 03             |
| 9                   | Mr. T. M. Dudhane   | A three days state level workshop on 'Emerging trends in renewable energy technology'          | 16/02/2017 to 18/02/2017 | 03             |
| 10                  | Mr. G. S. Kothawale | A Workshop on Ethical Hacking and Cyber Forensics                                              | 15/02/2017 to 16/02/2017 | 02             |
| 11                  | Mr. K. R. Pathak    | Two days state level workshop entitled " New Challenges for data,<br>Systems and Applications" | 10/02/2017 to 11/02/2017 | 02             |
| 12                  | Mr. S. M. Jadhav    | State Level Faculty Development Program on "Emerging Research                                  |                          |                |