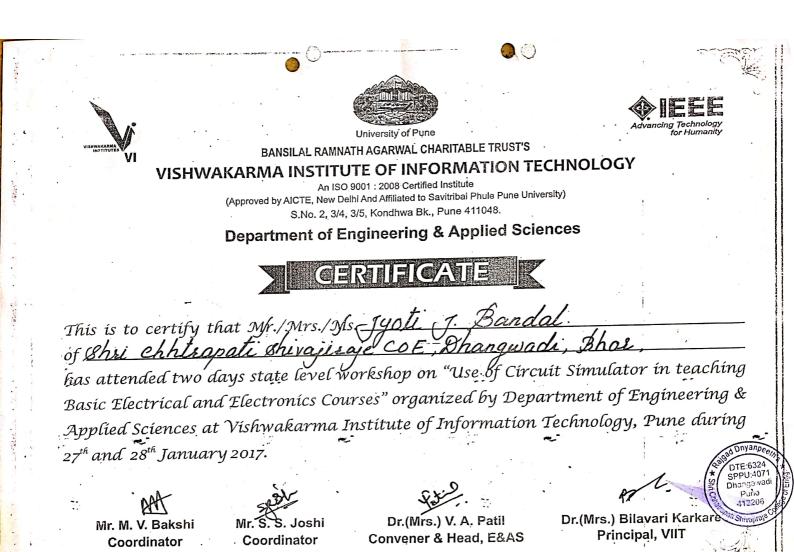

#### Year 2017-18

| Sr.<br>No | Name of Faculty       | Title of the Professional Development Program                                                     | Date                     | No. of<br>Days/ |
|-----------|-----------------------|---------------------------------------------------------------------------------------------------|--------------------------|-----------------|
| 1         | Mr. T. M. Dudhane     | A Two days Faculty Development Program on- "Energy conservation"                                  | 14/5/2018 to15/5/2018    | 02              |
| 2         | Mrs. J.J. Bandal      | A Two days Faculty Development Program on- "Energy conservation"                                  | 14/5/2018 to15/5/2018    | 02              |
| 3         | Mr. D. U. Dalavi      | A Two days Faculty Development Program on- "Energy conservation"                                  | 14/5/2018 to15/5/2018    | 02              |
| 4         | Mr. S. K. Pawar       | One Week STTP on Product Design and Development                                                   | 07/05/2018 to 11/05/2018 | 05              |
| 5         | Mr. D.B.Misal         | One Week STTP on Product Design and Development                                                   | 07/05/2018 to 11/05/2018 | 05              |
| 6         | Ms. A.P. Sonawane     | One Week STTP on Product Design and Development                                                   | 07/05/2018 to 11/05/2018 | 05              |
| 7         | Mrs. Y. G. Jadhav     | One day State level Seminar on "Role of IQAC in Development of College"                           | 27/04/2018               | 01              |
| 8         | Miss. S. P. Salunkhe, | Three Day National Faculty Development Program on,<br>"Geoinformatics System Development"         | 24/04/2018 to 26/04/2018 | 03              |
| 9         | Miss. A. A. Shelake   | Three Day National Faculty Development Program on,<br>"Geoinformatics System Development"         | 24/04/2018 to 26/04/2018 | 03              |
| 10        | Mr. A.K.Jamdade       | Three Days Workshop on Solar energy and its applications in agriculture                           | 26/02/2018 to 28/02/2018 | 03              |
| 11        | Mr. S. K. Pawar       | The Two Week Faculty Development Program on Renewable energy resources-Past, Present and Future   | 05/02/2018 to 17/02/2018 | 02<br>Weeks     |
| 12        | Mr. M. B. Bankar      | The Two Week Faculty Development Program on Renewable energy resources-'Past, Present and Future' | 05/02/2018 to 17/02/2018 | 02<br>Weeks     |

Engineering Indapur in association with Savitribai Phule Pune University from 7<sup>th</sup> to 11<sup>th</sup> May, 2018.

Sponsored by -

Prof. P. D. Narale

Co-ordinator

CUDCUW

ARAMATI

Prof. S. R. Kshirsagar Convener