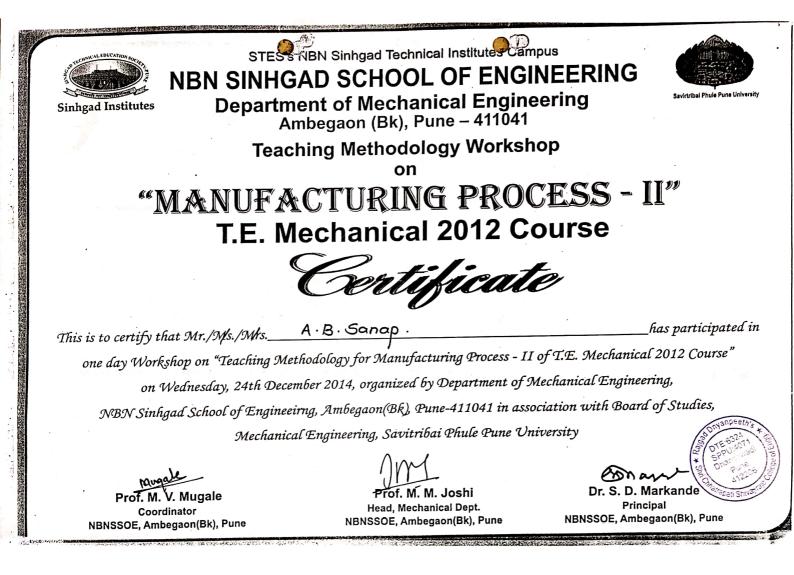

#### 6.3 Faculty Empowerment Strategies

6.3.4 Average percentage of teachers attending professional development programs, viz., Orientation Program, Refresher Course, Short Term Course, and Faculty Development Programs during the last five years.

#### Year 2017-18

| Sr.<br>No | Name of Faculty       | Title of the Professional Development Program                                                     | Date                     | No. of<br>Days/ |
|-----------|-----------------------|---------------------------------------------------------------------------------------------------|--------------------------|-----------------|
| 1         | Mr. T. M. Dudhane     | A Two days Faculty Development Program on- "Energy conservation"                                  | 14/5/2018 to15/5/2018    | 02              |
| 2         | Mrs. J.J. Bandal      | A Two days Faculty Development Program on- "Energy conservation"                                  | 14/5/2018 to15/5/2018    | 02              |
| 3         | Mr. D. U. Dalavi      | A Two days Faculty Development Program on- "Energy conservation"                                  | 14/5/2018 to15/5/2018    | 02              |
| 4         | Mr. S. K. Pawar       | One Week STTP on Product Design and Development                                                   | 07/05/2018 to 11/05/2018 | 05              |
| 5         | Mr. D.B.Misal         | One Week STTP on Product Design and Development                                                   | 07/05/2018 to 11/05/2018 | 05              |
| 6         | Ms. A.P. Sonawane     | One Week STTP on Product Design and Development                                                   | 07/05/2018 to 11/05/2018 | 05              |
| 7         | Mrs. Y. G. Jadhav     | One day State level Seminar on "Role of IQAC in Development of College"                           | 27/04/2018               | 01              |
| 8         | Miss. S. P. Salunkhe, | Three Day National Faculty Development Program on,<br>"Geoinformatics System Development"         | 24/04/2018 to 26/04/2018 | 03              |
| 9         | Miss. A. A. Shelake   | Three Day National Faculty Development Program on,<br>"Geoinformatics System Development"         | 24/04/2018 to 26/04/2018 | 03              |
| 10        | Mr. A.K.Jamdade       | Three Days Workshop on Solar energy and its applications in agriculture                           | 26/02/2018 to 28/02/2018 | 03              |
| 11        | Mr. S. K. Pawar       | The Two Week Faculty Development Program on Renewable energy resources-Past, Present and Future   | 05/02/2018 to 17/02/2018 | 02<br>Weeks     |
| 12        | Mr. M. B. Bankar      | The Two Week Faculty Development Program on Renewable energy resources-'Past, Present and Future' | 05/02/2018 to 17/02/2018 | 02<br>Weeks     |