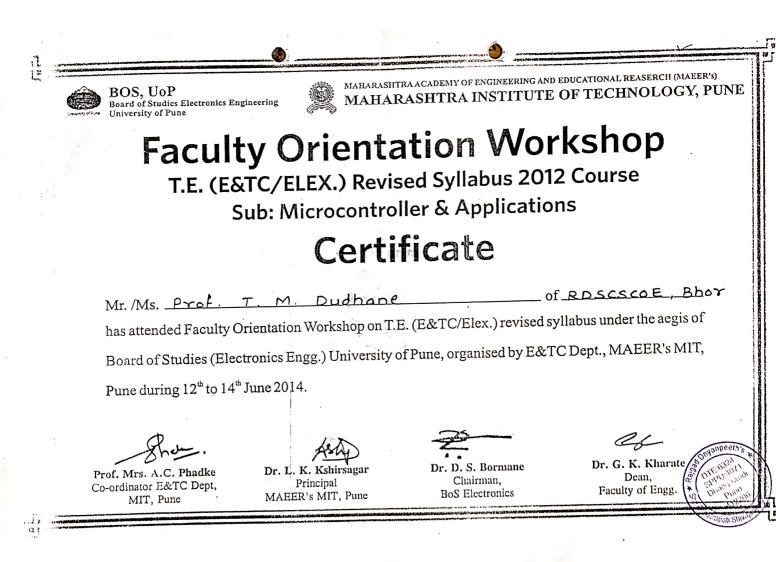

### CERTIFICATE OF ATTENDANCE

This is to certify that Prof./Dr./Mr./Ms...T.M. Dudhane. has attended & contributed in the one day workshop on "BE(ELTC/Elex), 2015 course revised syllabus", held on Tuesday (30-01-2018) in the department of ELTC Engineering, at MES College of Engineering under the aegis of BoS (ELTC). Savitribai Phule Pune University, Pune.

Co-ordinator (Dr. M. P. Dale)

Principal (Dr. A. A. Keste)