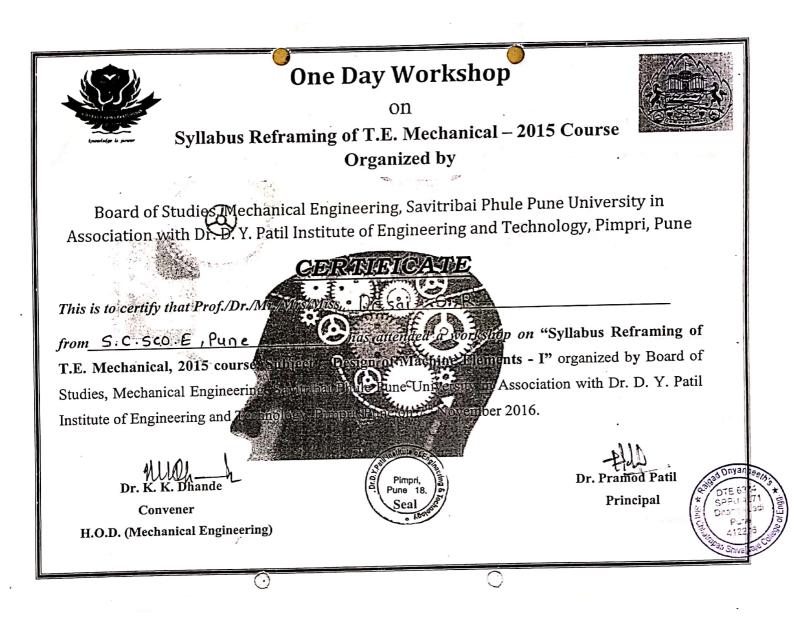

#### 6.3 Faculty Empowerment Strategies

6.3.4 Average percentage of teachers attending professional development programs, viz., Orientation Program, Refresher Course, Short Term Course, and Faculty Development Programs during the last five years.

#### Year 2017-18

| Sr.<br>No | Name of Faculty       | Title of the Professional Development Program                                                     | Date                     | No. of<br>Days/ |
|-----------|-----------------------|---------------------------------------------------------------------------------------------------|--------------------------|-----------------|
| 1         | Mr. T. M. Dudhane     | A Two days Faculty Development Program on- "Energy conservation"                                  | 14/5/2018 to15/5/2018    | 02              |
| 2         | Mrs. J.J. Bandal      | A Two days Faculty Development Program on- "Energy conservation"                                  | 14/5/2018 to15/5/2018    | 02              |
| 3         | Mr. D. U. Dalavi      | A Two days Faculty Development Program on- "Energy conservation"                                  | 14/5/2018 to15/5/2018    | 02              |
| 4         | Mr. S. K. Pawar       | One Week STTP on Product Design and Development                                                   | 07/05/2018 to 11/05/2018 | 05              |
| 5         | Mr. D.B.Misal         | One Week STTP on Product Design and Development                                                   | 07/05/2018 to 11/05/2018 | 05              |
| 6         | Ms. A.P. Sonawane     | One Week STTP on Product Design and Development                                                   | 07/05/2018 to 11/05/2018 | 05              |
| 7         | Mrs. Y. G. Jadhav     | One day State level Seminar on "Role of IQAC in Development of College"                           | 27/04/2018               | 01              |
| 8         | Miss. S. P. Salunkhe, | Three Day National Faculty Development Program on,<br>"Geoinformatics System Development"         | 24/04/2018 to 26/04/2018 | 03              |
| 9         | Miss. A. A. Shelake   | Three Day National Faculty Development Program on,<br>"Geoinformatics System Development"         | 24/04/2018 to 26/04/2018 | 03              |
| 10        | Mr. A.K.Jamdade       | Three Days Workshop on Solar energy and its applications in agriculture                           | 26/02/2018 to 28/02/2018 | 03              |
| 11        | Mr. S. K. Pawar       | The Two Week Faculty Development Program on Renewable energy resources-Past, Present and Future   | 05/02/2018 to 17/02/2018 | 02<br>Weeks     |
| 12        | Mr. M. B. Bankar      | The Two Week Faculty Development Program on Renewable energy resources-'Past, Present and Future' | 05/02/2018 to 17/02/2018 | 02<br>Weeks     |