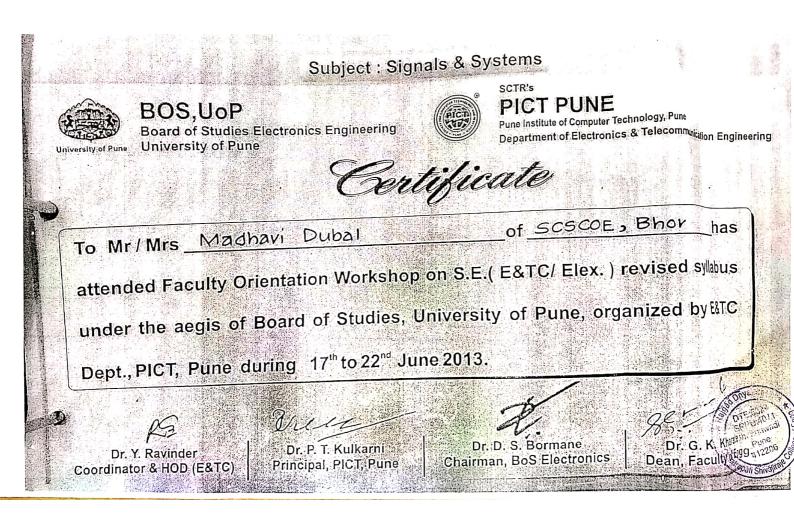

#### 6.3 Faculty Empowerment Strategies

6.3.4 Average percentage of teachers attending professional development programs, viz., Orientation Program, Refresher Course, Short Term Course, and Faculty Development Programs during the last five years.

#### Year 2017-18

| Sr.<br>No | Name of Faculty       | Title of the Professional Development Program                                                     | Date                     | No. of<br>Days/ |
|-----------|-----------------------|---------------------------------------------------------------------------------------------------|--------------------------|-----------------|
| 1         | Mr. T. M. Dudhane     | A Two days Faculty Development Program on- "Energy conservation"                                  | 14/5/2018 to15/5/2018    | 02              |
| 2         | Mrs. J.J. Bandal      | A Two days Faculty Development Program on- "Energy conservation"                                  | 14/5/2018 to15/5/2018    | 02              |
| 3         | Mr. D. U. Dalavi      | A Two days Faculty Development Program on- "Energy conservation"                                  | 14/5/2018 to15/5/2018    | 02              |
| 4         | Mr. S. K. Pawar       | One Week STTP on Product Design and Development                                                   | 07/05/2018 to 11/05/2018 | 05              |
| 5         | Mr. D.B.Misal         | One Week STTP on Product Design and Development                                                   | 07/05/2018 to 11/05/2018 | 05              |
| 6         | Ms. A.P. Sonawane     | One Week STTP on Product Design and Development                                                   | 07/05/2018 to 11/05/2018 | 05              |
| 7         | Mrs. Y. G. Jadhav     | One day State level Seminar on "Role of IQAC in Development of College"                           | 27/04/2018               | 01              |
| 8         | Miss. S. P. Salunkhe, | Three Day National Faculty Development Program on,<br>"Geoinformatics System Development"         | 24/04/2018 to 26/04/2018 | 03              |
| 9         | Miss. A. A. Shelake   | Three Day National Faculty Development Program on,<br>"Geoinformatics System Development"         | 24/04/2018 to 26/04/2018 | 03              |
| 10        | Mr. A.K.Jamdade       | Three Days Workshop on Solar energy and its applications in agriculture                           | 26/02/2018 to 28/02/2018 | 03              |
| 11        | Mr. S. K. Pawar       | The Two Week Faculty Development Program on Renewable energy resources-Past, Present and Future   | 05/02/2018 to 17/02/2018 | 02<br>Weeks     |
| 12        | Mr. M. B. Bankar      | The Two Week Faculty Development Program on Renewable energy resources-'Past, Present and Future' | 05/02/2018 to 17/02/2018 | 02<br>Weeks     |