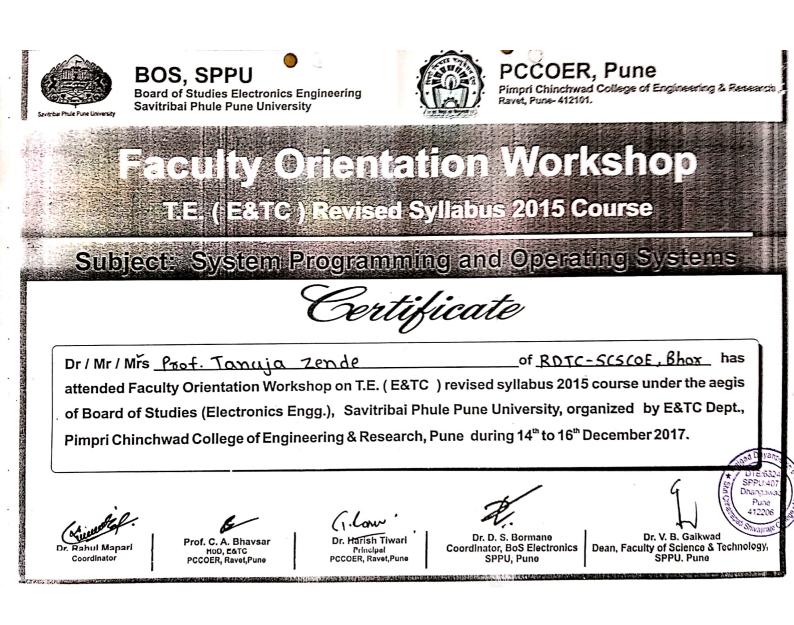

Hope Foundation's

Prof. Dr. K. Rajeswari Convener

Prof. Dr. V. H. Patil Bos Coordinator

Marathwada Mitra Mandal's COLLEGE OF ENGINEERING **BoS, SPPU** Karvenagar, Pune - 411052 **Board of Studies Electronics Engineering** (Accredited with 'A' Grade by NAAC) Savitribai Phule Pune University Faculty Offeniation Workshop THE (ECTO//Elex) Revised Syllabus 2015 Course Subject Advanced Processors Gertificate of SCSCOE, DHANGWADI Mr. / Mrs. JYOTI J. BANDAL has attended Faculty Orientation Workshop on T.E. (E&TC / Elex.) revised syllabus under the aegis of Board of Studies (Electronics Engg.), Savitribai Phule Pune University, organized by E&TC Dept., Marathwada Mitra Mandal's College of Engineering, Pune during 14<sup>th</sup> to 16<sup>th</sup> December 2017. Deshoand Dr. V. B. Gaikwad Dr. D. S. Bormane Dr. S. M. Deshpande Prof. A P. Thakur Prof. P. S. Sawant Dean, Faculty of Science and Technology. Coordinator, BoS Electronics Principal HOD. E&TC Coordinator Savitribal Phule Pune University Savitribal Phule Pune University MMCOE, Karvenagar, Pune MMCOE, Karvenagar, Pune MMCCE, Karvenagar, Pune