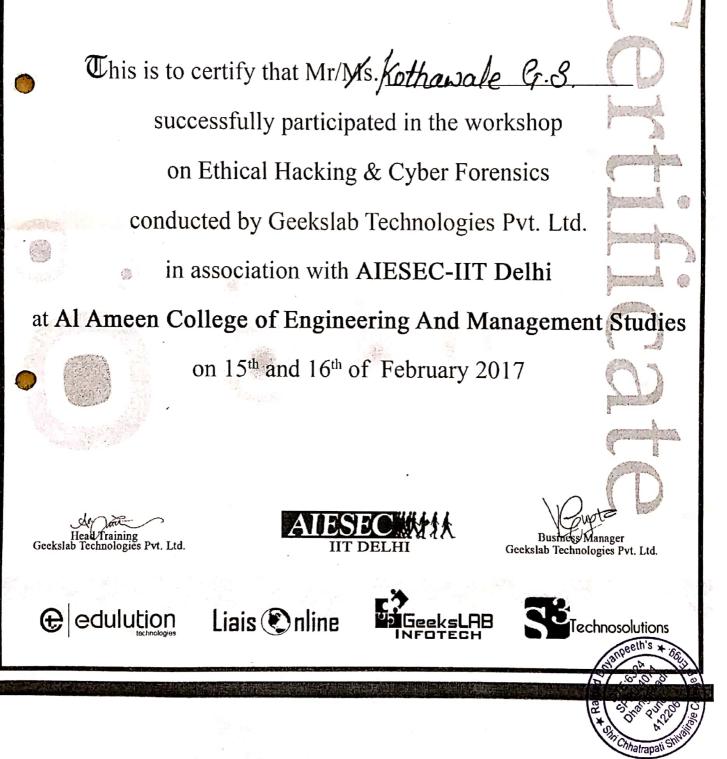

#### Year 2016-17

| Sr. Name of Faculty |                     | Title of the Professional Development Program                                                  | Date                     | No. of<br>Days |
|---------------------|---------------------|------------------------------------------------------------------------------------------------|--------------------------|----------------|
| 1                   | Mr. S. B. Patil     | One day State Level Seminar on Role of IQAC in the Development of College                      | 27/04/2017               | 01             |
| 2                   | Mrs. A. S. Sondkar  | One day State Level Seminar on Role of IQAC in the Development of College                      | 27/04/2017               | 01             |
| 3                   | Mr. S. M. Jadhav    | One Day Faculty Development Program on "Research Methodology"                                  | 17/03/2017               | 01             |
| 4                   | Mr. D. U. Dalavi    | Kendriy Lekha Parikshan Purv Niyojan Karyshala                                                 | 09/03/2017               | 01             |
| 5                   | Mr. T. M. Dudhane   | T. M. Dudhane Two day National Level Workshop on 'Quality Evaluation in Video Processing."     |                          | 02             |
| 6                   | Mr. R.R. Biradar    | A Two Day National Seminar on Enrichment of faculty skills in                                  |                          | 02             |
| 7                   | Mr. S. K. Pawar     | A three days state level workshop on 'Emerging trends in renewable<br>energy technology'       | 16/02/2017 to 18/02/2017 | 03             |
| 8                   | Mr. S. B. Patil     | A three days state level workshop on 'Emerging trends in renewable '<br>energy technology'     | 16/02/2017 to 18/02/2017 | 03             |
| 9                   | Mr. T. M. Dudhane   | A three days state level workshop on 'Emerging trends in renewable energy technology'          | 16/02/2017 to 18/02/2017 | 03             |
| 10                  | Mr. G. S. Kothawale | A Workshop on Ethical Hacking and Cyber Forensics                                              | 15/02/2017 to 16/02/2017 | 02             |
| 11                  | Mr. K. R. Pathak    | Two days state level workshop entitled " New Challenges for data,<br>Systems and Applications" | 10/02/2017 to 11/02/2017 | 02             |
| 12                  | Mr. S. M. Jadhav    | State Level Faculty Development Program on "Emerging Research                                  |                          |                |