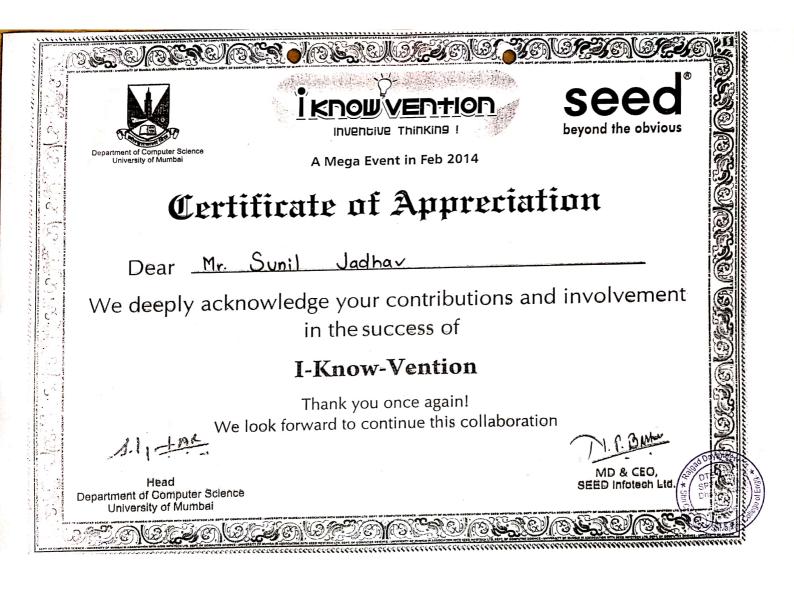

#### Year 2017-18

| Sr.<br>No | Name of Faculty       | Title of the Professional Development Program                                                     | Date                     | No. of<br>Days/ |
|-----------|-----------------------|---------------------------------------------------------------------------------------------------|--------------------------|-----------------|
| 1         | Mr. T. M. Dudhane     | A Two days Faculty Development Program on- "Energy conservation"                                  | 14/5/2018 to15/5/2018    | 02              |
| 2         | Mrs. J.J. Bandal      | A Two days Faculty Development Program on- "Energy conservation"                                  | 14/5/2018 to15/5/2018    | 02              |
| 3         | Mr. D. U. Dalavi      | A Two days Faculty Development Program on- "Energy conservation"                                  | 14/5/2018 to15/5/2018    | 02              |
| 4         | Mr. S. K. Pawar       | One Week STTP on Product Design and Development                                                   | 07/05/2018 to 11/05/2018 | 05              |
| 5         | Mr. D.B.Misal         | One Week STTP on Product Design and Development                                                   | 07/05/2018 to 11/05/2018 | 05              |
| 6         | Ms. A.P. Sonawane     | One Week STTP on Product Design and Development                                                   | 07/05/2018 to 11/05/2018 | 05              |
| 7         | Mrs. Y. G. Jadhav     | One day State level Seminar on "Role of IQAC in Development of College"                           | 27/04/2018               | 01              |
| 8         | Miss. S. P. Salunkhe, | Three Day National Faculty Development Program on,<br>"Geoinformatics System Development"         | 24/04/2018 to 26/04/2018 | 03              |
| 9         | Miss. A. A. Shelake   | Three Day National Faculty Development Program on,<br>"Geoinformatics System Development"         | 24/04/2018 to 26/04/2018 | 03              |
| 10        | Mr. A.K.Jamdade       | Three Days Workshop on Solar energy and its applications in agriculture                           | 26/02/2018 to 28/02/2018 | 03              |
| 11        | Mr. S. K. Pawar       | The Two Week Faculty Development Program on Renewable energy resources-Past, Present and Future   | 05/02/2018 to 17/02/2018 | 02<br>Weeks     |
| 12        | Mr. M. B. Bankar      | The Two Week Faculty Development Program on Renewable energy resources-'Past, Present and Future' | 05/02/2018 to 17/02/2018 | 02<br>Weeks     |