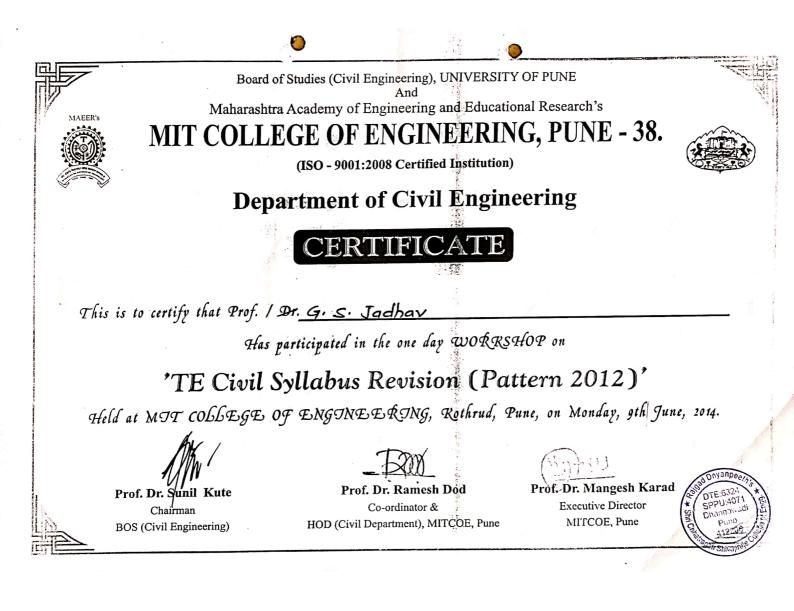

#### Year 2017-18

| Sr.<br>No | Name of Faculty       | Title of the Professional Development Program                                                     | Date                     | No. of<br>Days/ |
|-----------|-----------------------|---------------------------------------------------------------------------------------------------|--------------------------|-----------------|
| 1         | Mr. T. M. Dudhane     | A Two days Faculty Development Program on- "Energy conservation"                                  | 14/5/2018 to15/5/2018    | 02              |
| 2         | Mrs. J.J. Bandal      | A Two days Faculty Development Program on- "Energy conservation"                                  | 14/5/2018 to15/5/2018    | 02              |
| 3         | Mr. D. U. Dalavi      | A Two days Faculty Development Program on- "Energy conservation"                                  | 14/5/2018 to15/5/2018    | 02              |
| 4         | Mr. S. K. Pawar       | One Week STTP on Product Design and Development                                                   | 07/05/2018 to 11/05/2018 | 05              |
| 5         | Mr. D.B.Misal         | One Week STTP on Product Design and Development                                                   | 07/05/2018 to 11/05/2018 | 05              |
| 6         | Ms. A.P. Sonawane     | One Week STTP on Product Design and Development                                                   | 07/05/2018 to 11/05/2018 | 05              |
| 7         | Mrs. Y. G. Jadhav     | One day State level Seminar on "Role of IQAC in Development of College"                           | 27/04/2018               | 01              |
| 8         | Miss. S. P. Salunkhe, | Three Day National Faculty Development Program on,<br>"Geoinformatics System Development"         | 24/04/2018 to 26/04/2018 | 03              |
| 9         | Miss. A. A. Shelake   | Three Day National Faculty Development Program on,<br>"Geoinformatics System Development"         | 24/04/2018 to 26/04/2018 | 03              |
| 10        | Mr. A.K.Jamdade       | Three Days Workshop on Solar energy and its applications in agriculture                           | 26/02/2018 to 28/02/2018 | 03              |
| 11        | Mr. S. K. Pawar       | The Two Week Faculty Development Program on Renewable energy resources-Past, Present and Future   | 05/02/2018 to 17/02/2018 | 02<br>Weeks     |
| 12        | Mr. M. B. Bankar      | The Two Week Faculty Development Program on Renewable energy resources-'Past, Present and Future' | 05/02/2018 to 17/02/2018 | 02<br>Weeks     |