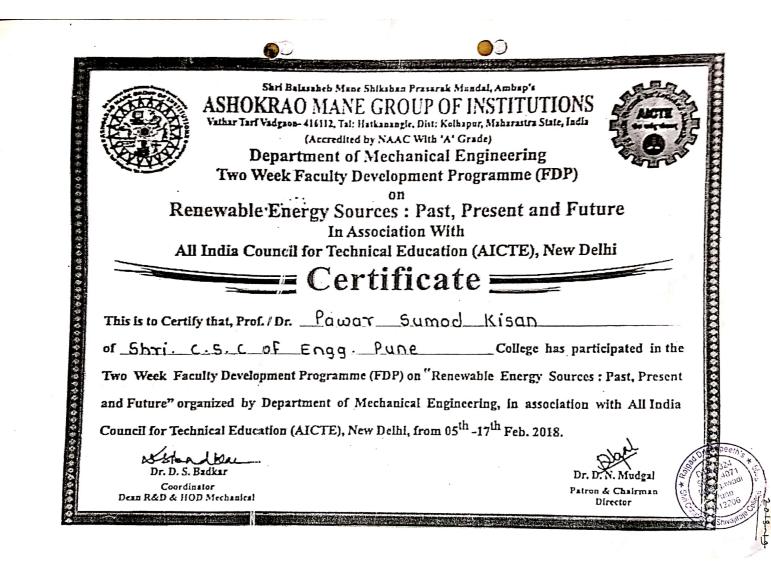

Mr.D. Godase H.O.D

Prof. Dr. N.G. Narve Director & Principal

IMG\_20180502\_083123.jpg

Two Week Faculty Development Programme (FDP) Renewable Energy Sources : Past, Present and Future All India Council for Technical Education (AICTE), New Delhi This is to Certify that, Prof. / Dr. Mangesh. Bhimrao Bankar of shri. C.S.C of Engq. Pune Two Week Faculty Development Programme (FDP) on "Renewable Energy Sources : Past, Present and Future" organized by Department of Mechanical Engineering, in association with All Indianeer Council for Technical Education (AICTE), New Delhi, from 05<sup>th</sup> -17<sup>th</sup> Feb. 2018. Dr. D. S. Badkar Coordinator Dean R&D & HOD Mechanical

Shri Balasaheb Mane Shikshan Prasarak Mandal, Ambap's

Vathar Tarf Vadgaon- 416112, Tal: Hatkanangle, Dist: Kolhapur, Maharastra State, India (Accredited by NAAC With 'A' Grade) Department of Mechanical Engineering

on

In Association With

Certificate \_\_\_\_

College has participated in the

Dr. D.

Patron & Chairma

Director

ASHOKRAO MANE GROUP