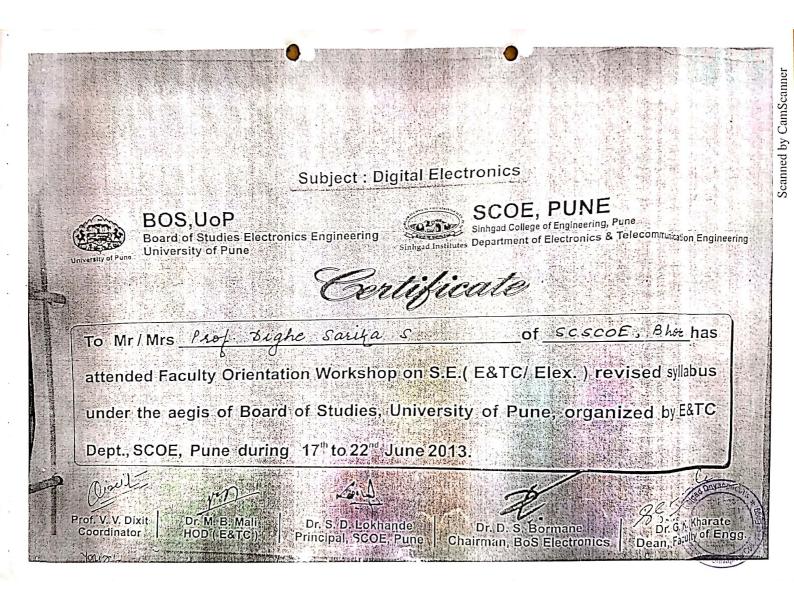

#### 6.3 Faculty Empowerment Strategies

6.3.4 Average percentage of teachers attending professional development programs, viz., Orientation Program, Refresher Course, Short Term Course, and Faculty Development Programs during the last five years.

#### Year 2017-18

| Sr.<br>No | Name of Faculty       | Title of the Professional Development Program                                                     | Date                     | No. of<br>Days/ |
|-----------|-----------------------|---------------------------------------------------------------------------------------------------|--------------------------|-----------------|
| 1         | Mr. T. M. Dudhane     | A Two days Faculty Development Program on- "Energy conservation"                                  | 14/5/2018 to15/5/2018    | 02              |
| 2         | Mrs. J.J. Bandal      | A Two days Faculty Development Program on- "Energy conservation"                                  | 14/5/2018 to15/5/2018    | 02              |
| 3         | Mr. D. U. Dalavi      | A Two days Faculty Development Program on- "Energy conservation"                                  | 14/5/2018 to15/5/2018    | 02              |
| 4         | Mr. S. K. Pawar       | One Week STTP on Product Design and Development                                                   | 07/05/2018 to 11/05/2018 | 05              |
| 5         | Mr. D.B.Misal         | One Week STTP on Product Design and Development                                                   | 07/05/2018 to 11/05/2018 | 05              |
| 6         | Ms. A.P. Sonawane     | One Week STTP on Product Design and Development                                                   | 07/05/2018 to 11/05/2018 | 05              |
| 7         | Mrs. Y. G. Jadhav     | One day State level Seminar on "Role of IQAC in Development of College"                           | 27/04/2018               | 01              |
| 8         | Miss. S. P. Salunkhe, | Three Day National Faculty Development Program on,<br>"Geoinformatics System Development"         | 24/04/2018 to 26/04/2018 | 03              |
| 9         | Miss. A. A. Shelake   | Three Day National Faculty Development Program on,<br>"Geoinformatics System Development"         | 24/04/2018 to 26/04/2018 | 03              |
| 10        | Mr. A.K.Jamdade       | Three Days Workshop on Solar energy and its applications in agriculture                           | 26/02/2018 to 28/02/2018 | 03              |
| 11        | Mr. S. K. Pawar       | The Two Week Faculty Development Program on Renewable energy resources-Past, Present and Future   | 05/02/2018 to 17/02/2018 | 02<br>Weeks     |
| 12        | Mr. M. B. Bankar      | The Two Week Faculty Development Program on Renewable energy resources-'Past, Present and Future' | 05/02/2018 to 17/02/2018 | 02<br>Weeks     |