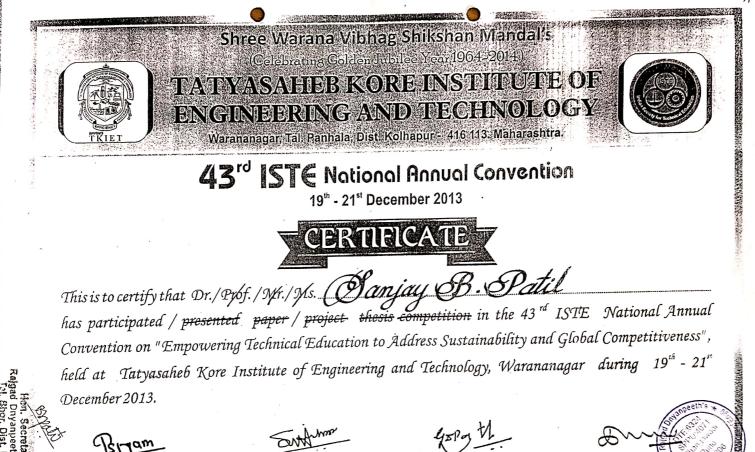

### Certificate

Mr. / Mrs. Tanaji M. Dudhane. of S. C. S. C. O.E. Dranzawadi awarded Certificate for participating in "Desselement Trates Drogramme" on Energy Conservation held on Met 4 15th May 2018 organised by Petroleum Conservation Research Sussociation.