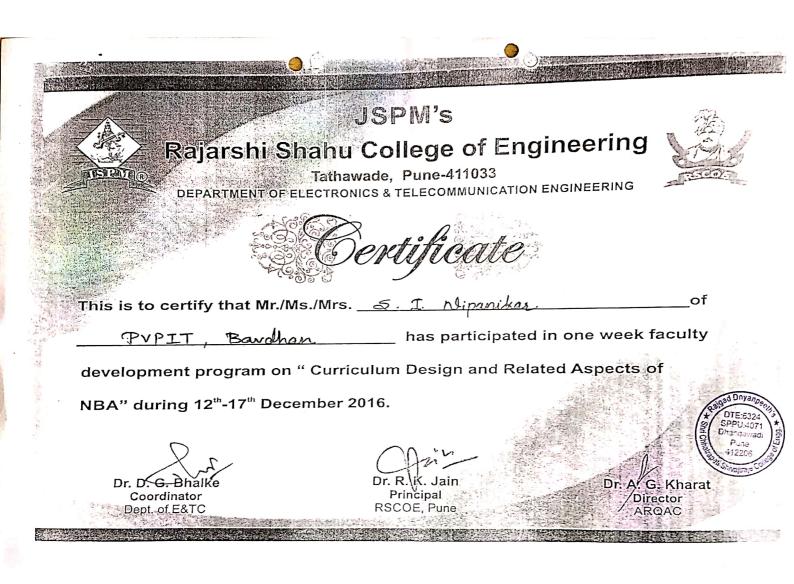

#### 6.3 Faculty Empowerment Strategies

6.3.4 Average percentage of teachers attending professional development programs, viz., Orientation Program, Refresher Course, Short Term Course, and Faculty Development Programs during the last five years.

#### Year 2016-17

| Sr. Name of Faculty |                     | Title of the Professional Development Program                                                  | Date                     | No. of<br>Days |
|---------------------|---------------------|------------------------------------------------------------------------------------------------|--------------------------|----------------|
| 1                   | Mr. S. B. Patil     | One day State Level Seminar on Role of IQAC in the Development of College                      | 27/04/2017               | 01             |
| 2                   | Mrs. A. S. Sondkar  | One day State Level Seminar on Role of IQAC in the Development of College                      | 27/04/2017               | 01             |
| 3                   | Mr. S. M. Jadhav    | One Day Faculty Development Program on "Research Methodology"                                  | 17/03/2017               | 01             |
| 4                   | Mr. D. U. Dalavi    | Kendriy Lekha Parikshan Purv Niyojan Karyshala                                                 | 09/03/2017               | 01             |
| 5                   | Mr. T. M. Dudhane   | T. M. Dudhane Two day National Level Workshop on 'Quality Evaluation in Video Processing."     |                          | 02             |
| 6                   | Mr. R.R. Biradar    | A Two Day National Seminar on Enrichment of faculty skills in                                  |                          | 02             |
| 7                   | Mr. S. K. Pawar     | A three days state level workshop on 'Emerging trends in renewable<br>energy technology'       | 16/02/2017 to 18/02/2017 | 03             |
| 8                   | Mr. S. B. Patil     | A three days state level workshop on 'Emerging trends in renewable '<br>energy technology'     | 16/02/2017 to 18/02/2017 | 03             |
| 9                   | Mr. T. M. Dudhane   | A three days state level workshop on 'Emerging trends in renewable energy technology'          | 16/02/2017 to 18/02/2017 | 03             |
| 10                  | Mr. G. S. Kothawale | A Workshop on Ethical Hacking and Cyber Forensics                                              | 15/02/2017 to 16/02/2017 | 02             |
| 11                  | Mr. K. R. Pathak    | Two days state level workshop entitled " New Challenges for data,<br>Systems and Applications" | 10/02/2017 to 11/02/2017 | 02             |
| 12                  | Mr. S. M. Jadhav    | State Level Faculty Development Program on "Emerging Research                                  |                          |                |