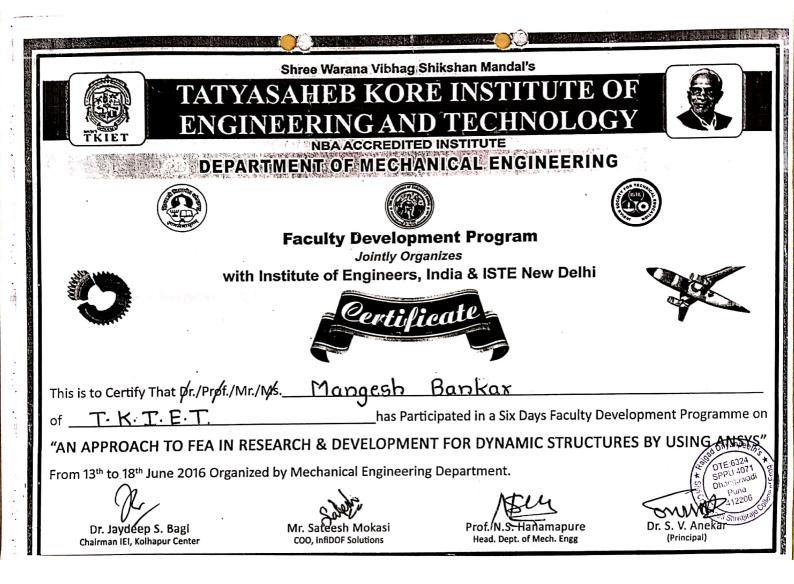

Mr.D. Godase H.O.D

Prof. Dr. N.G. Narve Director & Principal

IMG\_20180502\_083123.jpg

Two Week Faculty Development Programme (FDP) Renewable Energy Sources : Past, Present and Future All India Council for Technical Education (AICTE), New Delhi This is to Certify that, Prof. / Dr. Mangesh. Bhimrao Bankar of shri. C.S.C of Engq. Pune Two Week Faculty Development Programme (FDP) on "Renewable Energy Sources : Past, Present and Future" organized by Department of Mechanical Engineering, in association with All Indianeer Council for Technical Education (AICTE), New Delhi, from 05<sup>th</sup> -17<sup>th</sup> Feb. 2018. Dr. D. S. Badkar Coordinator Dean R&D & HOD Mechanical