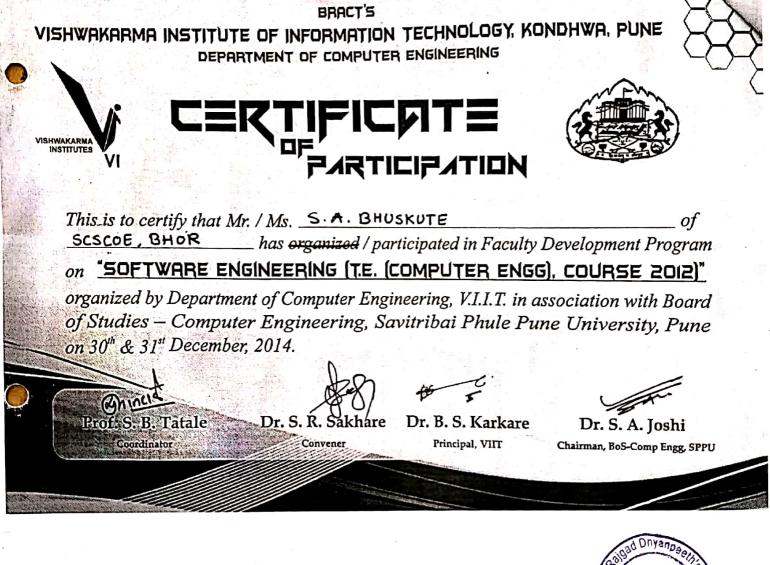

#### 6.3 Faculty Empowerment Strategies

6.3.4 Average percentage of teachers attending professional development programs, viz., Orientation Program, Refresher Course, Short Term Course, and Faculty Development Programs during the last five years.

#### Year 2017-18

| Sr.<br>No | Name of Faculty       | Title of the Professional Development Program                                                     | Date                     | No. of<br>Days/ |
|-----------|-----------------------|---------------------------------------------------------------------------------------------------|--------------------------|-----------------|
| 1         | Mr. T. M. Dudhane     | A Two days Faculty Development Program on- "Energy conservation"                                  | 14/5/2018 to15/5/2018    | 02              |
| 2         | Mrs. J.J. Bandal      | A Two days Faculty Development Program on- "Energy conservation"                                  | 14/5/2018 to15/5/2018    | 02              |
| 3         | Mr. D. U. Dalavi      | A Two days Faculty Development Program on- "Energy conservation"                                  | 14/5/2018 to15/5/2018    | 02              |
| 4         | Mr. S. K. Pawar       | One Week STTP on Product Design and Development                                                   | 07/05/2018 to 11/05/2018 | 05              |
| 5         | Mr. D.B.Misal         | One Week STTP on Product Design and Development                                                   | 07/05/2018 to 11/05/2018 | 05              |
| 6         | Ms. A.P. Sonawane     | One Week STTP on Product Design and Development                                                   | 07/05/2018 to 11/05/2018 | 05              |
| 7         | Mrs. Y. G. Jadhav     | One day State level Seminar on "Role of IQAC in Development of College"                           | 27/04/2018               | 01              |
| 8         | Miss. S. P. Salunkhe, | Three Day National Faculty Development Program on,<br>"Geoinformatics System Development"         | 24/04/2018 to 26/04/2018 | 03              |
| 9         | Miss. A. A. Shelake   | Three Day National Faculty Development Program on,<br>"Geoinformatics System Development"         | 24/04/2018 to 26/04/2018 | 03              |
| 10        | Mr. A.K.Jamdade       | Three Days Workshop on Solar energy and its applications in agriculture                           | 26/02/2018 to 28/02/2018 | 03              |
| 11        | Mr. S. K. Pawar       | The Two Week Faculty Development Program on Renewable energy resources-Past, Present and Future   | 05/02/2018 to 17/02/2018 | 02<br>Weeks     |
| 12        | Mr. M. B. Bankar      | The Two Week Faculty Development Program on Renewable energy resources-'Past, Present and Future' | 05/02/2018 to 17/02/2018 | 02<br>Weeks     |