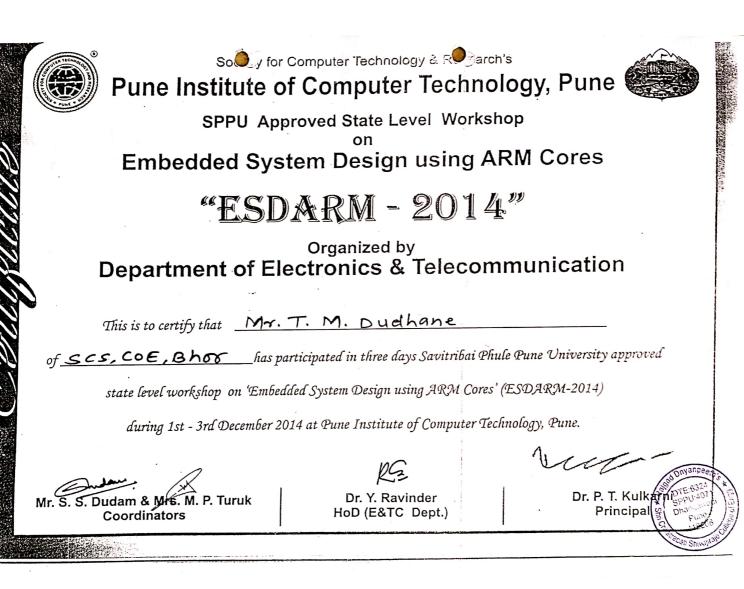

Augusta Dryanperson SPPU-4271 DrE-6324 SPPU-4271 Drangawadi Pune 412206 Stangawadi Pune

| 13 | Mrs. A. R. Bobade                                                                          | Workshopshop on Laboratory safty at college level                                                                                           | 02/02/2018               | 01         |  |
|----|--------------------------------------------------------------------------------------------|---------------------------------------------------------------------------------------------------------------------------------------------|--------------------------|------------|--|
| 14 | Mr. T. M. Dudhane                                                                          | One Day Workshop on 'BE (E & Tc), 2015 Course revised Syllabus'                                                                             | 30/01/2018               | 01         |  |
| 15 | Mr. K. R. Pathak                                                                           | BE Computer Engineering syllabus Revision Meet                                                                                              | 30/01/2018               | 01         |  |
| 16 | Mr. M. B. Wagh                                                                             | BE Computer Engineering syllabus Revision Meet                                                                                              | 30/01/2018               | 01         |  |
| 17 | Mr. R.R. Biradar                                                                           | NPTEL SPOC Workshop                                                                                                                         | 12/01/2018               | 01         |  |
| 18 | Mrs. Y. G. Jadhav                                                                          | Workshop on "Recent trends in applications of mathematics in engineering & science"                                                         | 04/01/2018 to 05/01/2018 | 02         |  |
| 19 | Mr. K. R.Suryawanshi                                                                       | Two day workshop on "Application of Soft Computing Techniques in Civil Engineering"                                                         | 21/12/2017 to 22/12/2017 | 02         |  |
| 20 | Mr. S. R. Sutar                                                                            | Two day workshop on "Application of Soft Computing Techniques in                                                                            |                          |            |  |
| 21 | Mr. S. V. Bankar                                                                           | Two day workshop on "Application of Soft Computing Techniques in<br>Civil Engineering"21/12/2017 to 22/12/2017                              |                          |            |  |
| 22 | Mr. R. V. Nangare                                                                          | One week Faculty Development Program on "Embedded System and<br>Internet of things"(T.E. Computer Engg. 2015 Course)                        | 18/12/2017 to 23/12/2017 | 06         |  |
| 23 | Ms.S. M. Joshi                                                                             | Faculty orientation Workshop on T.E. E & TC Subject Revised<br>Syllabus 2015 course: Power Electronics                                      | 14/12/2017 to 16/12/2017 | 03         |  |
| 24 | Mrs. T.S. Zende                                                                            | Faculty orientation Workshop on T.E. E & TC Subject Revised<br>Syllabus 2015 course: System Programming & Operating Systems                 | 14/12/2017 to 16/12/2017 | 03         |  |
| 25 | Mrs. J. J. Bandal                                                                          | Faculty orientation Workshop on T.E. E & TC Subject Revised<br>Syllabus 2015 course: Advanced Processors14/12/2017 to 16/12/2017            |                          | 03         |  |
| 26 | Miss. S. P. Salunkhe                                                                       | ss. S. P. Salunkhe Short Term Training Program on, "Teaching Learning Practices in Structural Design and Drawing" 04/12/2017 to 08 /12/2017 |                          | 01<br>Week |  |
| 27 | Mr. A. S. Boke One day faculty Development Program on, "Research, Publication & 29/11/2017 |                                                                                                                                             | 01                       |            |  |
| 28 | Ms. A. V. Nimkar                                                                           |                                                                                                                                             |                          | 01         |  |
| 29 | Ms. A. V. Nimkar                                                                           | Two day workshop on "Introduction & hand on Training on Raspberry<br>Pi 3 & IOT" 08/11/2017 t                                               |                          | 02         |  |
| 30 | Mr. D. U. Dalavi                                                                           | Rashtriy Seva Yojana Karykram Adhikari Varshik Niyojan Sabha                                                                                | 24/08/2017               | 01         |  |