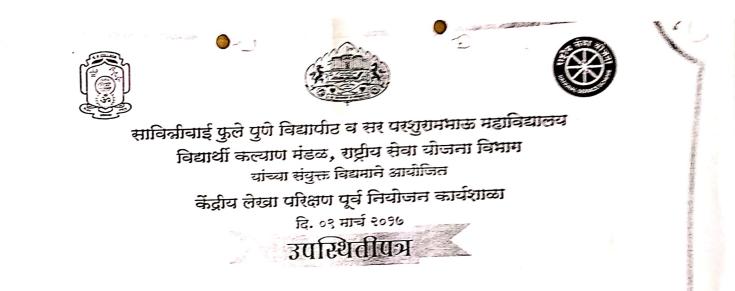

#### Year 2016-17

| Sr. Name of Faculty |                     | Title of the Professional Development Program                                                  | Date                     | No. of<br>Days |
|---------------------|---------------------|------------------------------------------------------------------------------------------------|--------------------------|----------------|
| 1                   | Mr. S. B. Patil     | One day State Level Seminar on Role of IQAC in the Development of College                      | 27/04/2017               | 01             |
| 2                   | Mrs. A. S. Sondkar  | One day State Level Seminar on Role of IQAC in the Development of College                      | 27/04/2017               | 01             |
| 3                   | Mr. S. M. Jadhav    | One Day Faculty Development Program on "Research Methodology"                                  | 17/03/2017               | 01             |
| 4                   | Mr. D. U. Dalavi    | Kendriy Lekha Parikshan Purv Niyojan Karyshala                                                 | 09/03/2017               | 01             |
| 5                   | Mr. T. M. Dudhane   | T. M. Dudhane Two day National Level Workshop on 'Quality Evaluation in Video Processing."     |                          | 02             |
| 6                   | Mr. R.R. Biradar    | A Two Day National Seminar on Enrichment of faculty skills in                                  |                          | 02             |
| 7                   | Mr. S. K. Pawar     | A three days state level workshop on 'Emerging trends in renewable<br>energy technology'       | 16/02/2017 to 18/02/2017 | 03             |
| 8                   | Mr. S. B. Patil     | A three days state level workshop on 'Emerging trends in renewable '<br>energy technology'     | 16/02/2017 to 18/02/2017 | 03             |
| 9                   | Mr. T. M. Dudhane   | A three days state level workshop on 'Emerging trends in renewable energy technology'          | 16/02/2017 to 18/02/2017 | 03             |
| 10                  | Mr. G. S. Kothawale | A Workshop on Ethical Hacking and Cyber Forensics                                              | 15/02/2017 to 16/02/2017 | 02             |
| 11                  | Mr. K. R. Pathak    | Two days state level workshop entitled " New Challenges for data,<br>Systems and Applications" | 10/02/2017 to 11/02/2017 | 02             |
| 12                  | Mr. S. M. Jadhav    | State Level Faculty Development Program on "Emerging Research                                  |                          |                |