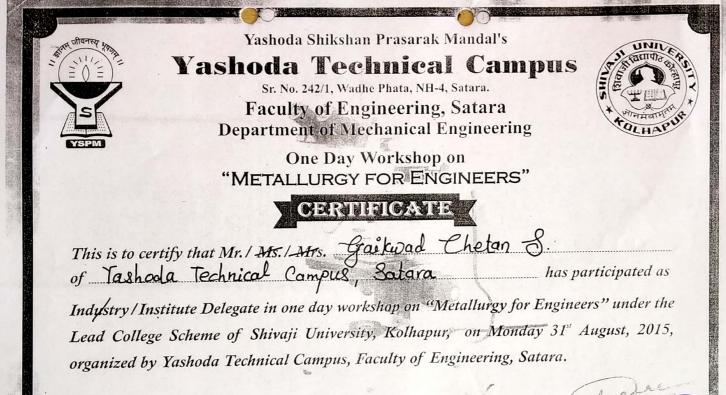

### CERTIFICATE

Yashoda Shikshan Prasarak Mandal's Yashoda Technical Campus Faculty of MechanicalEngineering Satara

### CERTIFICATE

> Three days workshop on, "SOLAR ENERGY & ITS APPLICATION IN AGRICULTURE"

26<sup>th</sup> to 28<sup>th</sup> February 2018 (Under the Lead College Scheme of Shivaji University, Kolhapur)

Mr.D. Godase H.O.D

Prof. Dr. N.G. Narve Director & Principal

IMG\_20180502\_083123.jpg

Two Week Faculty Development Programme (FDP) Renewable Energy Sources : Past, Present and Future All India Council for Technical Education (AICTE), New Delhi This is to Certify that, Prof. / Dr. Mangesh. Bhimrao Bankar of shri. C.S.C of Engq. Pune Two Week Faculty Development Programme (FDP) on "Renewable Energy Sources : Past, Present and Future" organized by Department of Mechanical Engineering, in association with All Indianeer Council for Technical Education (AICTE), New Delhi, from 05<sup>th</sup> -17<sup>th</sup> Feb. 2018. Dr. D. S. Badkar Coordinator Dean R&D & HOD Mechanical