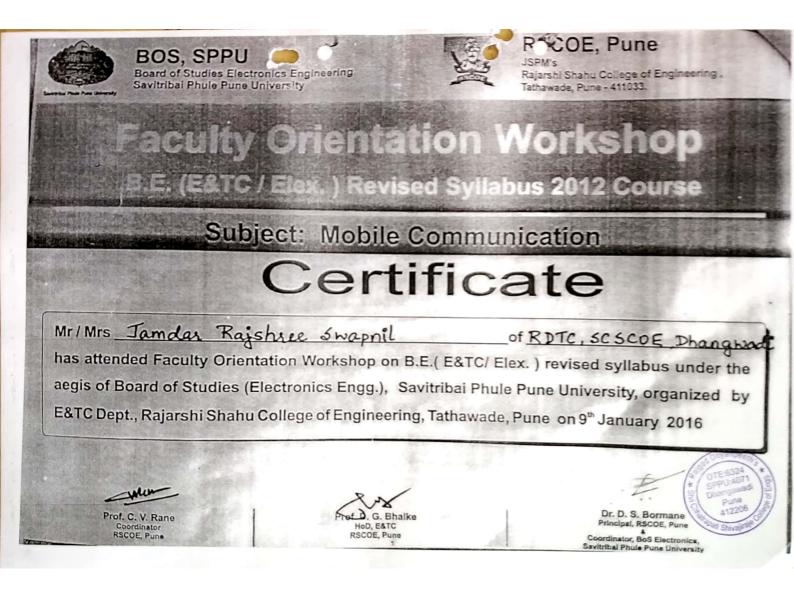

# Faculty Orientation Workshop TE E&TC/ELEX Revised Syllabus 2015 Course Subject: Electronics System Design

Gertificate

This is to certify that Mr./Mrs./Prof./Dr. <u>Dayanand U: Dalaui</u> from <u>RDTC - SCSCOE - Campus</u>, <u>Bhor</u>, <u>Pune</u> has participated in "Faculty Orientation Workshop on TE E&TC/ ELEX revised syllabus 2015 course" under the aegis of BoS Electronics, Savitribai Phule Pune University, organized by the Department of Electronics & Telecommunication Engineering, RMD Sinhgad School of Engineering, Warje, Pune, held on 23<sup>rd</sup> & 24<sup>th</sup> June, 2017.

Prof. Snehal Bhosale HoD, E&TC RMDSSOE, Pune

ept.

Dr. C. B. Bangal Principal RMDSSOE, Pune

Dr. D.S. Borman

Dr. D.S. Bormane Coordinator BoS Electronics, SPPU

RAJGAD DNYANPEETH'S SHRI CHHATRAPATI SHIVAJIRAJE COLLEGE OF ENGINEERING Gat.No-237, Pune Banglore Highway, Dhangawadi, Tal-Bhor, Dist-Pune (Maharashtra)