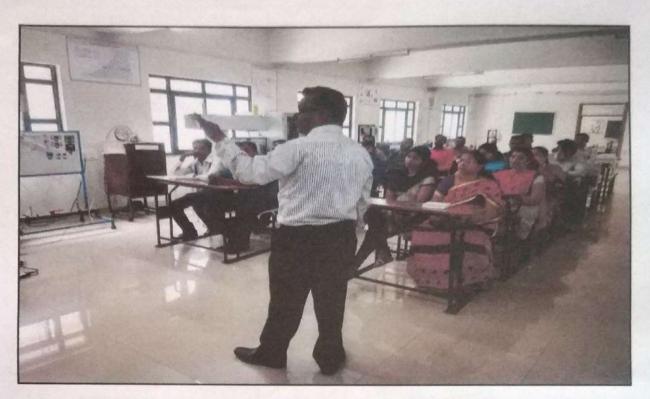

### PHOTO DURING SESSION:

Photo No. 01- Expertise Delivering Session on Application of Latex software

Photo No. 02- Participants practicing Application of Latex software

Coordinator

Prof. G. S. Jadhav

**Head of Department** 