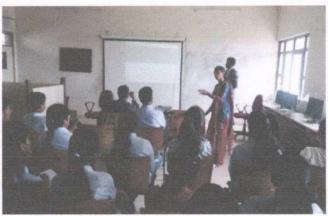

### PHOTO DURING SESSION:

Photo No. 01- Expertise Delivering Session on Application of Latex software

Photo No. 02- Participants practicing Application of Latex software

Coordinator

Prof. G. S. Jadhav

**Head of Department** 