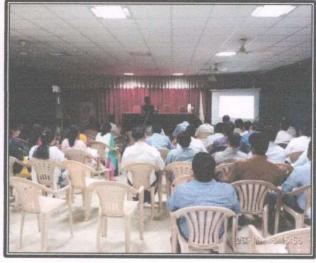

### PHOTO DURING SESSION:

Photo No. 01- Expertise Delivering Session on Application of Latex software

Photo No. 02- Participants practicing Application of Latex software

Coordinator

Prof. G. S. Jadhav

**Head of Department** 