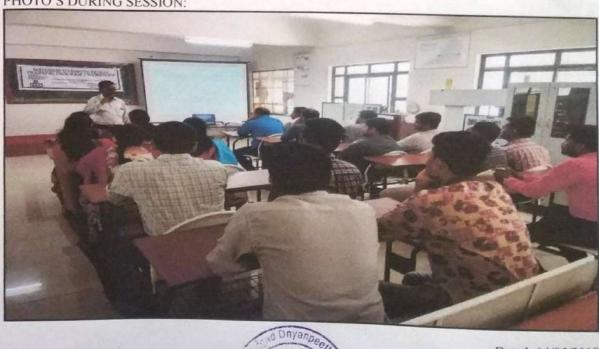

#### PHOTO'S DURING SESSION:

DTE:6324 SPPU:4071

Pube

hivajira

Dated: 14/05/2018

Dated: 15/05/2018

Prof. S. K. Pawar Head of Department

Head of Department
Dept of Mechanical Engineering
Shri Chin. Shivair the College of Engg.
Dhangawadi, Pune-412206