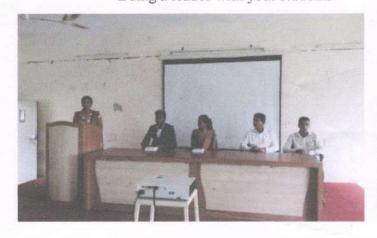

#### PHOTO'S DURING SESSION:

DTE:6324 SPPU:4071

Pube

hivajira

Dated: 14/05/2018

Dated: 15/05/2018

Prof. S. K. Pawar Head of Department

Head of Department
Dept of Mechanical Engineering
Shri Chin. Shivair the College of Engg.
Dhangawadi, Pune-412206