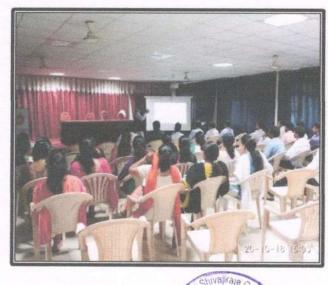

#### PHOTO'S DURING SESSION:

DTE:6324 SPPU:4071

Pube

hivajira

Dated: 14/05/2018

Dated: 15/05/2018

Prof. S. K. Pawar Head of Department

Head of Department
Dept of Mechanical Engineering
Shri Chin. Shivair the College of Engg.
Dhangawadi, Pune-412206