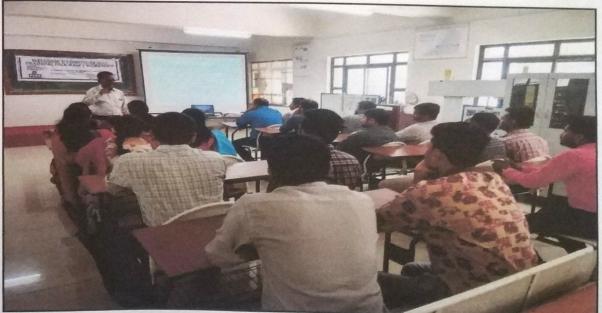

CONCLUSION: This training was helpful to our staff to aware about Energy Conservation.

PHOTO'S DURING SESSION:

Dated: 14/05/2018

Dated: 15/05/2018

0

5

Prof. S. K. Pawar Head of Department Dept. of Mechanical Engineering Shri Chin. Shivajithe College of Engg. Dhangawadi, Pune-412206