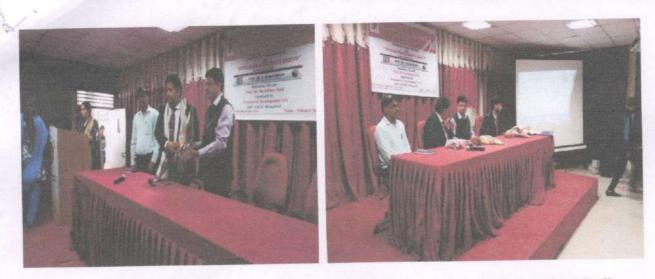

CONCLUSION: This training was helpful to our staff to aware about Energy Conservation.

PHOTO'S DURING SESSION:

Dated: 14/05/2018

Dated: 15/05/2018

0

5

Prof. S. K. Pawar Head of Department Dept. of Mechanical Engineering Shri Chin. Shivajithe College of Engg. Dhangawadi, Pune-412206