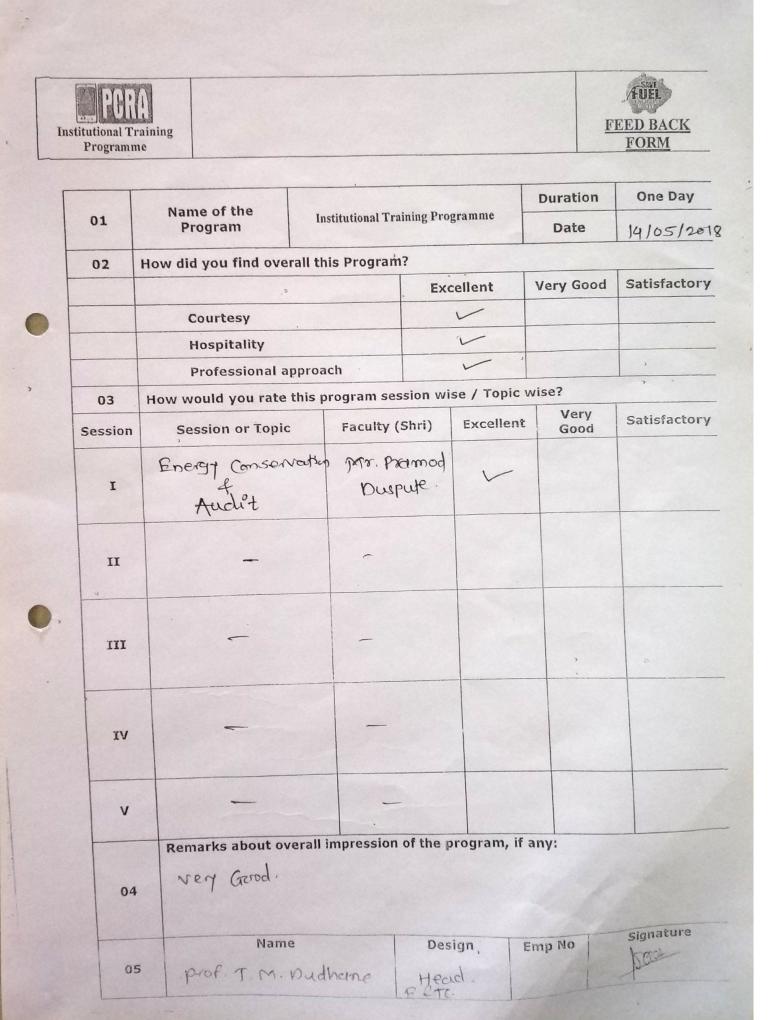

### To,

Mr. Pramod N. Daspute PCRA, Ministry of Petroleum, Govt. of India, Mumbai.

Dear Sir,

On the behalf of Rajgad Dnyanpeeth's Shri Chhatrapati Shivajiraje College of Engineering, Dhangawadi, I am very pleased to have the honor of inviting you to deliver a session at our college as part of two days workshop on 'Energy Conservation'.

### REPORT OF TWO DAYS FACULTY DEVELOPMENT PROGRAM ON ENERGY CONSERVATION

DEPARTMENT: Mechanical Engineering

NAME OF GUEST/EXPERT: Mr. Pramod N. Daspute.

FROM: Petroleum Conservation Research Association, Ministry of Petroleum, Govt. of India.

TITLE OF SESSION: Energy Conservation

DAY & DATE: Monday, 14/05/2018 & Tuesday, 15/05/2018

DURATION OF SESSION: 10:00am to 01:00pm & 02:00pm to 05:00pm

NO. OF PARTICIPANTS: 30

CORDINATOR: Prof. S. K. Pawar

OBJECTIVE: To make awareness among the staff about the Energy Conservation.

DISCRIPTION: Mr. Pramod N. Daspute have completed his graduation in Mechanical engineering from MIT, Pune (1988), Also he has 27 year Industrial experience & working with BEE Certified engineering Auditor & consultant. In this field he has hands on experience in Engineering audit in textile, chemical, power plant, oil refineries, etc. In this workshop he explained the importance of energy management & various steps in energy auditing on 14/05/2018. He has explained Types of energy audit, Components of energy audit, Energy audit methodology, equipment used in energy audit, Analysis and recommendations of energy audit examples for different applications, Energy audit reporting on 15/05/2018. Also gives the information related to importance of Energy conservation opportunities in Boiler and steam system, Furnace, DG sets, HVAC system, pumping system, Cooling tower and Compressed air system.