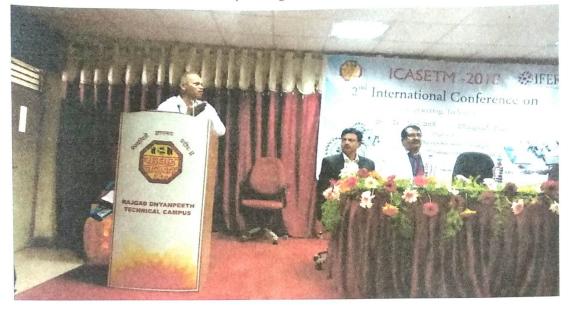

### REPORT OF TWO DAYS FACULTY DEVELOPMENT PROGRAM ON ENERGY CONSERVATION

DEPARTMENT: Mechanical Engineering

NAME OF GUEST/EXPERT: Mr. Pramod N. Daspute.

FROM: Petroleum Conservation Research Association, Ministry of Petroleum, Govt. of India.

TITLE OF SESSION: Energy Conservation

DAY & DATE: Monday, 14/05/2018 & Tuesday, 15/05/2018

DURATION OF SESSION: 10:00am to 01:00pm & 02:00pm to 05:00pm

NO. OF PARTICIPANTS: 30

CORDINATOR: Prof. S. K. Pawar

OBJECTIVE: To make awareness among the staff about the Energy Conservation.

DISCRIPTION: Mr. Pramod N. Daspute have completed his graduation in Mechanical engineering from MIT, Pune (1988), Also he has 27 year Industrial experience & working with BEE Certified engineering Auditor & consultant. In this field he has hands on experience in Engineering audit in textile, chemical, power plant, oil refineries, etc. In this workshop he explained the importance of energy management & various steps in energy auditing on 14/05/2018. He has explained Types of energy audit, Components of energy audit, Energy audit methodology, equipment used in energy audit, Analysis and recommendations of energy audit examples for different applications, Energy audit reporting on 15/05/2018. Also gives the information related to importance of Energy conservation opportunities in Boiler and steam system, Furnace, DG sets, HVAC system, pumping system, Cooling tower and Compressed air system.

CONCLUSION: This training was helpful to our staff to aware about Energy Conservation.

PHOTO'S DURING SESSION:

Dated: 14/05/2018

Dated: 15/05/2018

0

5

Prof. S. K. Pawar Head of Department Dept. of Mechanical Engineering Shri Chin. Shivajithe College of Engg. Dhangawadi, Pune-412206