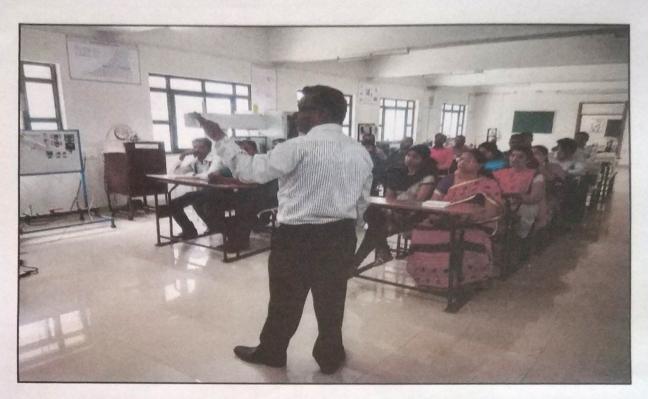

OBJECTIVE: To make awareness among the staff about the Energy Conservation.

DISCRIPTION: Mr. Pramod N. Daspute have completed his graduation in Mechanical engineering from MIT, Pune (1988), Also he has 27 year Industrial experience & working with BEE Certified engineering Auditor & consultant. In this field he has hands on experience in Engineering audit in textile, chemical, power plant, oil refineries, etc. In this workshop he explained the importance of energy management & various steps in energy auditing on 14/05/2018. He has explained Types of energy audit, Components of energy audit, Energy audit methodology, equipment used in energy audit, Analysis and recommendations of energy audit examples for different applications, Energy audit reporting on 15/05/2018. Also gives the information related to importance of Energy conservation opportunities in Boiler and steam system, Furnace, DG sets, HVAC system, pumping system, Cooling tower and Compressed air system.

CONCLUSION: This training was helpful to our staff to aware about Energy Conservation.

PHOTO'S DURING SESSION:

Dated: 14/05/2018

Dated: 15/05/2018

0

5

Prof. S. K. Pawar Head of Department Dept. of Mechanical Engineering Shri Chin. Shivajithe College of Engg. Dhangawadi, Pune-412206