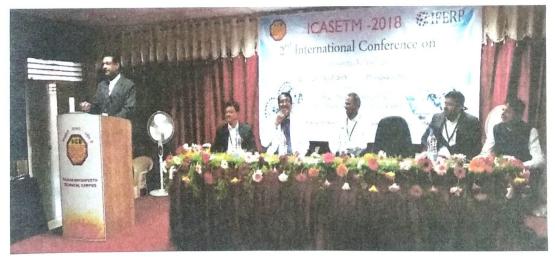

### REPORT OF TWO DAYS FACULTY DEVELOPMENT PROGRAM ON ENERGY CONSERVATION

DEPARTMENT: Mechanical Engineering

NAME OF GUEST/EXPERT: Mr. Pramod N. Daspute.

FROM: Petroleum Conservation Research Association, Ministry of Petroleum, Govt. of India.

TITLE OF SESSION: Energy Conservation

DAY & DATE: Monday, 14/05/2018 & Tuesday, 15/05/2018

DURATION OF SESSION: 10:00am to 01:00pm & 02:00pm to 05:00pm

NO. OF PARTICIPANTS: 30

CORDINATOR: Prof. S. K. Pawar

OBJECTIVE: To make awareness among the staff about the Energy Conservation.

DISCRIPTION: Mr. Pramod N. Daspute have completed his graduation in Mechanical engineering from MIT, Pune (1988), Also he has 27 year Industrial experience & working with BEE Certified engineering Auditor & consultant. In this field he has hands on experience in Engineering audit in textile, chemical, power plant, oil refineries, etc. In this workshop he explained the importance of energy management & various steps in energy auditing on 14/05/2018. He has explained Types of energy audit, Components of energy audit, Energy audit methodology, equipment used in energy audit, Analysis and recommendations of energy audit examples for different applications, Energy audit reporting on 15/05/2018. Also gives the information related to importance of Energy conservation opportunities in Boiler and steam system, Furnace, DG sets, HVAC system, pumping system, Cooling tower and Compressed air system.

CONCLUSION: This training was helpful to our staff to aware about Energy Conservation.

PHOTO'S DURING SESSION:

Dated: 14/05/2018

Dated: 15/05/2018

0

5

Prof. S. K. Pawar Head of Department Dept. of Mechanical Engineering Shri Chin. Shivajithe College of Engg. Dhangawadi, Pune-412206