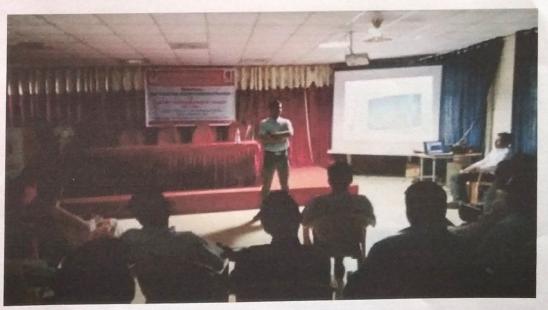

CONCLUSION: This training was helpful to our staff to aware about Energy Conservation.

PHOTO'S DURING SESSION:

Dated: 14/05/2018

Dated: 15/05/2018

0

5

Prof. S. K. Pawar Head of Department Dept. of Mechanical Engineering Shri Chin. Shivajithe College of Engg. Dhangawadi, Pune-412206