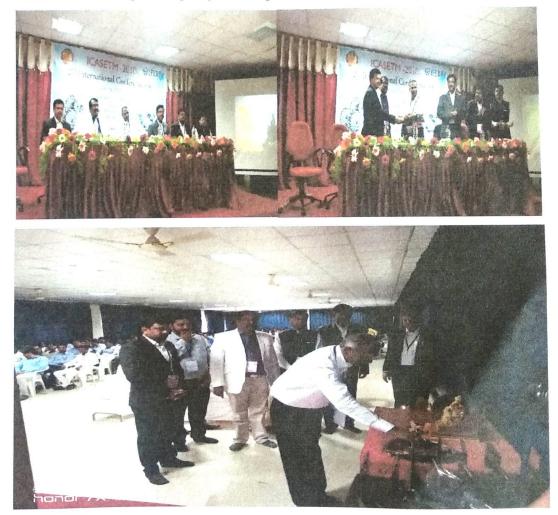

CONCLUSION: This training was helpful to our staff to aware about Energy Conservation.

PHOTO'S DURING SESSION:

Dated: 14/05/2018

Dated: 15/05/2018

0

5

Prof. S. K. Pawar Head of Department Dept. of Mechanical Engineering Shri Chin. Shivajithe College of Engg. Dhangawadi, Pune-412206