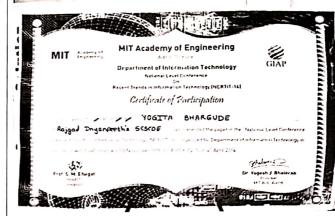

# Seminar & Conference Expenses A/c Ledger Account

- 4

1-Apr-2017 to 31-Mar-2018

| Date               | Doubles                                                                                                                                             |                                                        |          | Page 1    |
|--------------------|-----------------------------------------------------------------------------------------------------------------------------------------------------|--------------------------------------------------------|----------|-----------|
|                    | Particulars                                                                                                                                         | Vch Type Vch No./Excise Inv.No.                        | Debit    | Credit    |
| <b>29-6-2017</b> ⊤ | Being amount paid to Prof. Dalavi E<br>agst. attend Seminar in RMD Sinhg<br>School of Engineering on Faculty O<br>Workshop as per receipt attached. | nad .                                                  | 650.00   |           |
| 10-7-2017 T        | O Cash  Being amount paid to Mr. Taru N. R  purchase bouquet for the arranged in college on Need & Importance of Media                              | Saminar                                                | 250.00   |           |
| € 15-7-2017 To     | Cash  Being amount paid to Mr. Chavan N purchase Falicitation material for the seminar arranged on Need Social M per bill attached.                 |                                                        | 800.00   |           |
| √18-7-2017 To      | Being amount paid to Prof. Sapte M.<br>attend workshop in MIT College of<br>Engineering on SE E & TC BOS 201<br>per receipt attached.               |                                                        | 1,050.00 |           |
| 18-8-2017 To       | Cash Being amount paid to Prof. Sutar S, I printing Seminar Flex as per bill attac                                                                  | Cash Payment RDTC/SCSCOE/17-18/003 R agst ched.        | 290.00   |           |
| 23-8-2017 To       | Cash Being amount paid to Mr. Jgdale S. E purchase facilatation materil for Sem guest as par bill attached.                                         | Cash Payment RDTC/SCSCOE/17-18/003<br>B. agst<br>iinar | 398.00   |           |
| 10-10-2017 To      | Cash Being amount paid to Prof. Pawar S. traveling at Pune for attend workshop statement attached.                                                  | Cash Payment RDTC/SCSCOE/17-18/007 K. agst o as per    | 1,500.00 |           |
| 3-11-2017 To       | Cash Being amount paid to Mr. Gade G. T. attend workshop in pune as per receil attached.                                                            | Cash Payment RDTC/SCSCOE/17-18/001  agst pt            | 240.00   |           |
| 8-11-2017 To       | Cash Being amount paid to Mr. Dudhane T. agst attend workshop on Innovation & Research In Technology & Engineering per statement attached.          |                                                        | 1,800.00 |           |
| _                  | Being ampount paid to Prof. Shinde S. agst attend workshop on FDPas per statement & recipt attached.                                                | Cash Payment RDTC/SCSCOE/17-18/002                     | 500.00   |           |
|                    | <mark>Cash</mark><br>Being ampount paid to Prof. Gholve M<br>agst attend workshop on FDP for TE n<br>syallabus 2017 as per statement attac          | evised<br>hed. Sad Dnyanpeering                        | 750.00   |           |
|                    | Carried Over                                                                                                                                        | DTE:6324 SPPU:4071 Dhangawadi Pune 412206 Shivajiraje  | 8,228.00 |           |
|                    |                                                                                                                                                     | A 12200 Shivajiraje College                            |          | continued |

Shri Chhatrapati Shivajiraje College of Engineering Seminar & Conference Expenses A/c Ledger Account : 1-Apr-2017 to 31-Mar-2018 Page 2 Date **Particulars** Vch Type Vch No./Excise Inv.No. Debit Credit Brought Forward 8,228.00 2-1-2018 To Cash Cash Payment RDTC/SCSCOE/17-18/004 750.00 Being amount paid to Prof. Joshi S. M. agst attend FDP On TE E & TC revised syllabus as per receipt attached. Cash Payment RDTC/SCSCOE/17-18/005 750.00 Being amount paid to Prof. Zende T. S.. agst attend FDP On TE E & TC revised syllabus as per receipt attached. 4-1-2018 To Cash Cash Payment RDTC/SCSCOE/17-18/002 750.00 Being amount paid to Prof. Bandal J. J. agst attend workshop on FDP TE revised Syllabus 2017 as per statement & Receipt attached. 12-1-2018 To Advance Against Expenses Journal 454 1,500.00 Being entry raised agst. Attand Workshop of Skill Development as per bill & Receipt attached 17-1-2018 To Cash Cash Payment RDTC/SCSCOE/17-18/001 500.00 Being amount paid to Prof. Jadhav Y.G. agst attend workshop on Recent Trends in application of mathematics in Engg. & Sciences as per receipt attacahed. 12,478.00 Ву Closing Balance 12,478.00 12,478.00 12,478.00