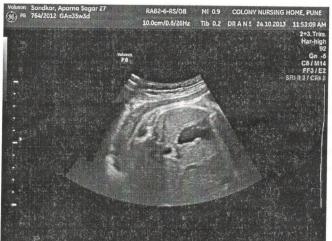

ISO 9001 : 2008 CERTIFIED

| Patient name | Mrs. SONDKA | AR^APARNA^SAGAR SONDKAR SAGAR              | Age/Sex    | 25 Years / Female      |
|--------------|-------------|--------------------------------------------|------------|------------------------|
| Patient ID   | 764/2012    |                                            | Visit No   | 10                     |
| Referred by  | 1. 19       |                                            | Visit Date | 24/10/2013 11:46:04 AM |
| LMP Date     | 18/02/2013  | (LMP EDD: 25/11/2013)(U/S-EDD: 15/11/2013) |            |                        |

#### **OB - 2/3 Trimester Scan Report**

F time B-mode ultrasonography of gravid uterus done.

Route: Transabdominal

Single intrauterine gestation

#### Survey

Presentation - Vertex Placenta - Fundal and Anterior Liquor - Adequate Amniotic fluid index = 11 Umbilical cord - Two arteries and one vein Fetal activity present Cardiac activity present

#### **Fetal Biometry**

| BPD 89 mm  | HC 319 mm  | AC 308 mm  | FL 68 mm   |
|------------|------------|------------|------------|
| 37W        | 37W 3D     | 37W        | 36W        |
| 5% 50% 95% | *          | *          | *          |
|            | 5% 50% 95% | 5% 50% 95% | 5% 50% 95% |

Humerus 60 (mm)

Estimated fetal weight according to BPD,AC :- 2638 + / - 263.8 BPD,HC,AC,FL :- 2580 + / - 258 gms.

#### IMPRESSION

Single intrauterine gestation corresponding to a gestational age of 36 Weeks 6 Days Gestational age assigned as per biometry ( BPD,HC,AC,FL ) Menstrual age 35 Weeks 3 Days AVERAGE GESTATIONAL AGE 35 W 3 D

This is to certify that sex of the foetus neither detected nor conveyed to the patients or her relatives in any from.Not all Congential Anomalies can be detected by sonography.Detectition of one or more congenital Anomalies is Subjected to various Factors like Foetal Position.Amount of liquor,Maternal Subcutaneous fat Etc.