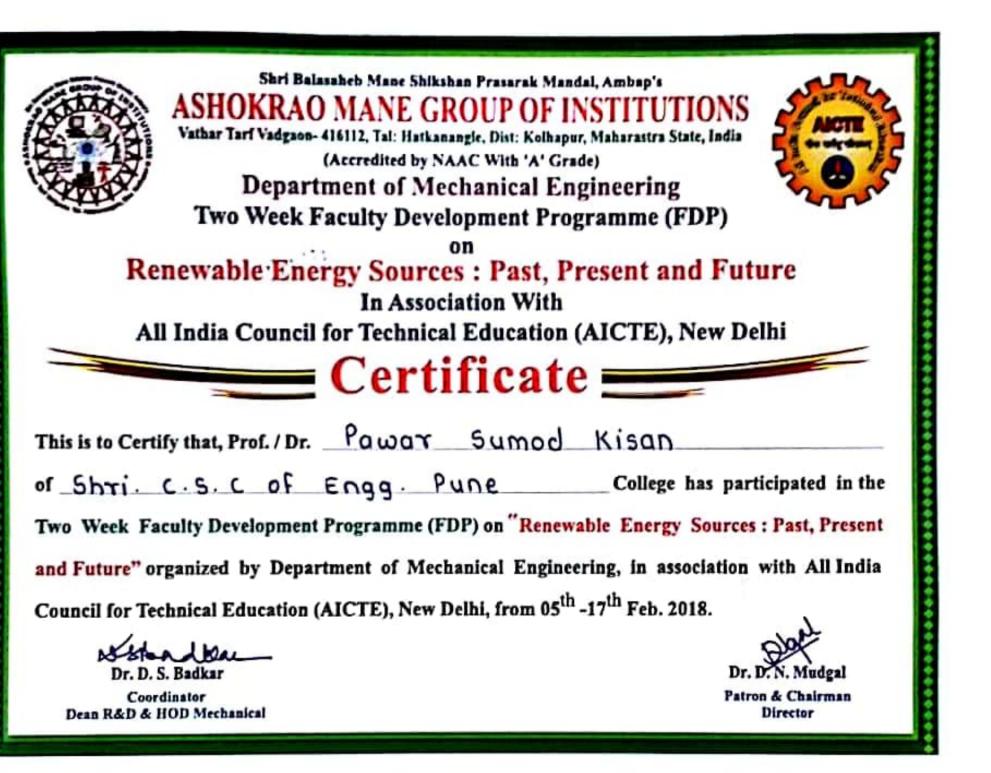

# Sample Case Study for Duty Leave

Date 05-03-2018

To the Principal, screde Dhangawadi. subject - sanctioning O.D. Leave for F.D.P. I the undersigned Mr. S.K Pawar working Respected six, as an associate professor in mechanical Engineering have attended two week Faculty development programme on ponewable Energy rources: part, provents. firture at Ashokrao mare college of Engineering kolhapur during 5th feb to 17th feb 2018. please sanction on July Leave tor these down to the needful Thanking you your treely SPPU:4071 Dhangawadi Pune 412206 es sign & FDP. Ioneider BHD. faux prof. J.K Pawar.

Shri Balasaheb Mane Shikshan Prasarak Mandal Ambap's Ashokrao Mane Group of Institutions, Vathar Tarf Vadgaon, Kolhapur, Maharashtra-416112, India

Two Week Faculty Development Programme (FDP)

On

# RENEWABLE ENERGY SOURCES: PAST, PRESENT AND FUTURE

## 05<sup>th</sup> - 17<sup>th</sup> Feb. 2018