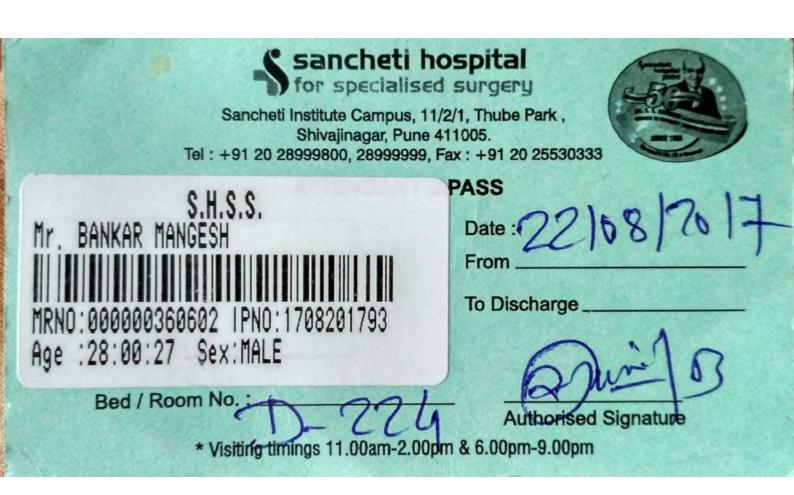

# Sample Case Study of Medical Leave

| my duty on _ 2.                         | e Aug 2017 Pre<br>Aug 2017 | Asst prod              |
|-----------------------------------------|----------------------------|------------------------|
| my duty on _ 2.                         | e Aug 2017 Pre             | fix/suffix (Sunday H   |
| my duty on _ 2.                         | e Aug 2017 Pro             | effix/suffix (Sunday H |
| my duty on _ 2.                         | Aug. 2017                  |                        |
|                                         |                            | #                      |
| + been den                              | د                          |                        |
| Mamban                                  | Tooching Load              | Duty Sig               |
| Member                                  |                            |                        |
|                                         |                            | à,                     |
|                                         |                            | X                      |
|                                         | C. L. Anoliad              | C. L. After ded        |
| ••••••••••••••••••••••••••••••••••••••• | c. la Spineu               |                        |
|                                         |                            |                        |
|                                         | (). 1). Manad Doyang       | C D. Bala              |
|                                         | Member                     | 10 lest                |

| Name: -    | APPLICATION FO<br>Prof. Bankar M.B.                                     | R CASUAL LEAVE /C.9/FF /9/             | ation:- Asst. prof.          |
|------------|-------------------------------------------------------------------------|----------------------------------------|------------------------------|
|            |                                                                         |                                        |                              |
| Kindly sar | ction me Day leave from26                                               | 08/17 25/08/17<br>7/2017 10 31/02/2017 | Prefix/suffix (Sunday/Holid. |
| - 9        |                                                                         | my duty on _ 26/08/17                  |                              |
| Reason for | leave: - personal,                                                      |                                        |                              |
| Sr.No.     | arrangement made during leave period:-<br>Name of the alternative Staff | Member Teaching                        | g Load/Duty Signate          |
| 31.10.     | prof. D. A. more                                                        | 04                                     | - PM                         |
| 2          |                                                                         |                                        |                              |
|            |                                                                         |                                        |                              |
| 1          | C. L. Due                                                               | C. L. Applied                          | C. L. After deducti          |
| C.I.Accou  | nt                                                                      |                                        |                              |
|            | Q. D. Due                                                               | O, D, Applied                          | O. D. Balance                |
|            | · · · · · · · · · · · · · · · · · · ·                                   |                                        |                              |
| C. Off. Ac | 01101                                                                   |                                        |                              |

ю, The principal, SCSCOE, Dhangenceli

Applicant: Prof. Bankar Mangesh B. Subject: Medical Leave application due to knee operation.

Respected sir, I undersigned working as Asst. prof. in Mechanica Engineering department since last 2 tears. It is informed You that, I met a road accident on 25<sup>th</sup> July 2017 f Surgery of knee has been done. The doctor has advised to take proper bed rest for 2 month. I had attached a corp of medical certificate with this application for your concern. 50, I request you to Kindly sanction my medical deave from 1 Aug. 2017 to 20 Aug. 2017. I shall be obliged.

Thanking you, medical leorer may be sanctioned prover

Yours Fuithfully

prof. Bankar M. B

Pli do the needful ML-20 ML-20 CL-05 29/09/2017 OS

Pune Tel:020 2660 0505

Mumbai Tel: 022 4342 8888

Bangalore Tel:080 4046 6464