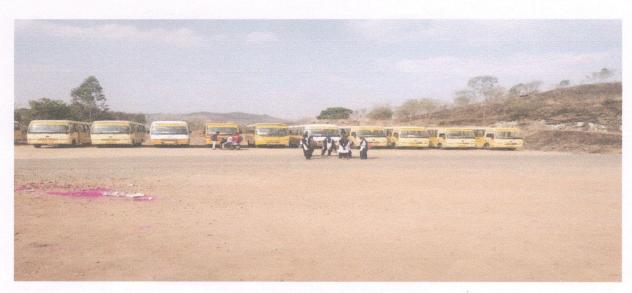

Various welfare schemes are provided for the benefit of teaching and non-teaching staff in the institution are as follows:

- 1) 10 full days or 20 half days Medical leave per year and 70 days per year for Teaching staff ad 30 days per year for non-teaching staff vacation leave is provided
- On Duty leave 10 days per Academic Year is provided to attend workshops, seminars, FDP's, conferences and Savitribai Phule Pune University Examination duties for all teaching and non-teaching staff.
- 3) Special Study Leave to pursue higher education.
- 4) 15 days Marriage leave is given to all teaching and non teaching staff.
- 5) The institute has provides Doctor on call facility whenever there is a medical emergency in institute. For that we have MOU with Doctor.
- 6) Institute provides 180 days maternity leave to the female staff according to the norms.
- Provident Fund Scheme (EPF) is the main scheme under the Employees' Provident Funds and Miscellaneous Provisions Act. All eligible staff members avail the facility.
- 8) Our Institute provided free uniform to non-teaching staff.
- 9) Institution provides free transport facility to all non teaching staff.
- 10) Faculty members opting to stay in hostel are given free accommodation.