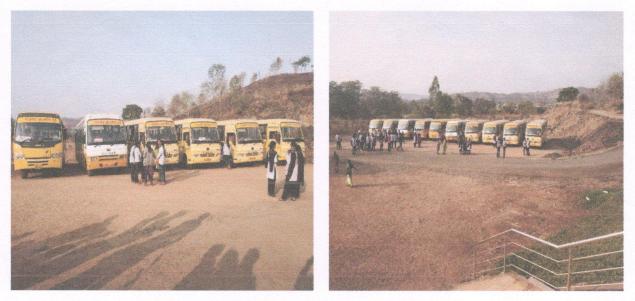

Various welfare schemes are provided for the benefit of teaching and non-teaching staff in the institution are as follows:

- 1) 10 full days or 20 half days Medical leave per year and 70 days per year for Teaching staff ad 30 days per year for non-teaching staff vacation leave is provided
- On Duty leave 10 days per Academic Year is provided to attend workshops, seminars, FDP's, conferences and Savitribai Phule Pune University Examination duties for all teaching and non-teaching staff.
- 3) Special Study Leave to pursue higher education.
- 4) 15 days Marriage leave is given to all teaching and non teaching staff.
- 5) The institute has provides Doctor on call facility whenever there is a medical emergency in institute. For that we have MOU with Doctor.
- 6) Institute provides 180 days maternity leave to the female staff according to the norms.
- Provident Fund Scheme (EPF) is the main scheme under the Employees' Provident Funds and Miscellaneous Provisions Act. All eligible staff members avail the facility.
- 8) Our Institute provided free uniform to non-teaching staff.
- 9) Institution provides free transport facility to all non teaching staff.
- 10) Faculty members opting to stay in hostel are given free accommodation.