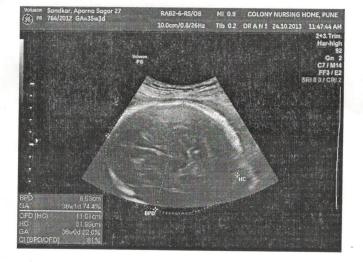

ISO 9001 : 2008 CERTIFIED

| Patient name | Mrs. SONDKA | AR^APARNA^SAGAR SONDKAR SAGAR              | Age/Sex    | 25 Years / Female      |
|--------------|-------------|--------------------------------------------|------------|------------------------|
| Patient ID   | 764/2012    |                                            | Visit No   | 10                     |
| Referred by  | 1. 19       |                                            | Visit Date | 24/10/2013 11:46:04 AM |
| LMP Date     | 18/02/2013  | (LMP EDD: 25/11/2013)(U/S-EDD: 15/11/2013) |            |                        |

#### **OB - 2/3 Trimester Scan Report**

F time B-mode ultrasonography of gravid uterus done.

Route: Transabdominal

Single intrauterine gestation

#### Survey

Presentation - Vertex Placenta - Fundal and Anterior Liquor - Adequate Amniotic fluid index = 11 Umbilical cord - Two arteries and one vein Fetal activity present Cardiac activity present

#### **Fetal Biometry**

| BPD 89 mm  | HC 319 mm  | AC 308 mm  | FL 68 mm   |
|------------|------------|------------|------------|
| 37W        | 37W 3D     | 37W        | 36W        |
| 5% 50% 95% | *          | *          | *          |
|            | 5% 50% 95% | 5% 50% 95% | 5% 50% 95% |

Humerus 60 (mm)

Estimated fetal weight according to BPD,AC :- 2638 + / - 263.8 BPD,HC,AC,FL :- 2580 + / - 258 gms.

#### IMPRESSION

Single intrauterine gestation corresponding to a gestational age of 36 Weeks 6 Days Gestational age assigned as per biometry ( BPD,HC,AC,FL ) Menstrual age 35 Weeks 3 Days AVERAGE GESTATIONAL AGE 35 W 3 D

This is to certify that sex of the foetus neither detected nor conveyed to the patients or her relatives in any from.Not all Congential Anomalies can be detected by sonography.Detectition of one or more congenital Anomalies is Subjected to various Factors like Foetal Position.Amount of liquor,Maternal Subcutaneous fat Etc.