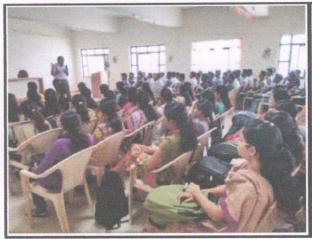

#### REPORT ON CAREER COUNCELLING PROGRAM

DEPARTMENT

: Mechanical Engineering

CLASS: TE & BE Mechanical

NAME OF EXPERT: Mr. U. D. Kulkarni (Institute of Dreams & Leadership, Chandannagar, Pune)

TITLE OF SESSION: Career Counseling on Recent Techniques for Quality Improvement

DAY & DATE

: Friday 28<sup>th</sup> August 2015

DURATION OF SESSION: 2 PM to 4 PM

STUDENT PRESENT: 160

CORDINATOR

: Prof. R. R. Biradar

**OBJECTIVE** 

: To make awareness about Quality Improvement Methods in Industries

#### DISCRIPTION:

Mr. M. U. Kulkarni has explained brilliantly Simple Quality Improvement Techniques like PDSA, Mind Mapping, Concurrent Engineering, 5S, Poka-Yoke etc. These Techniques are very straight forward and when applied thoughtfully, they can be extremely powerful and gives improvement for which most organizations strives. Students understood the significance of Quality to improve the value of the Product.

#### PHOTO'S DURING SESSION:

Coordinator (Prof. R. R. Biradar)

(Prof. S. K. Pawar) **Head of Department** Dept. of Mechanical Engineering Shri Chh. Shivajiraje College of Engg.

Dhangawadi, Pune-412206