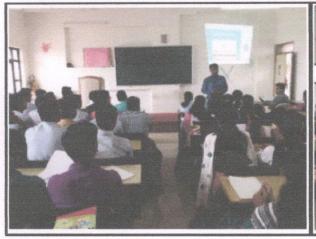

#### DISCRIPTION:

Mr. M. U. Kulkarni has explained brilliantly Simple Quality Improvement Techniques like PDSA, Mind Mapping, Concurrent Engineering, 5S, Poka-Yoke etc. These Techniques are very straight forward and when applied thoughtfully, they can be extremely powerful and gives improvement for which most organizations strives. Students understood the significance of Quality to improve the value of the Product.

#### PHOTO'S DURING SESSION:

Coordinator (Prof. R. R. Biradar)

(Prof. S. K. Pawar) **Head of Department** Dept. of Mechanical Engineering Shri Chh. Shivajiraje College of Engg.

Dhangawadi, Pune-412206