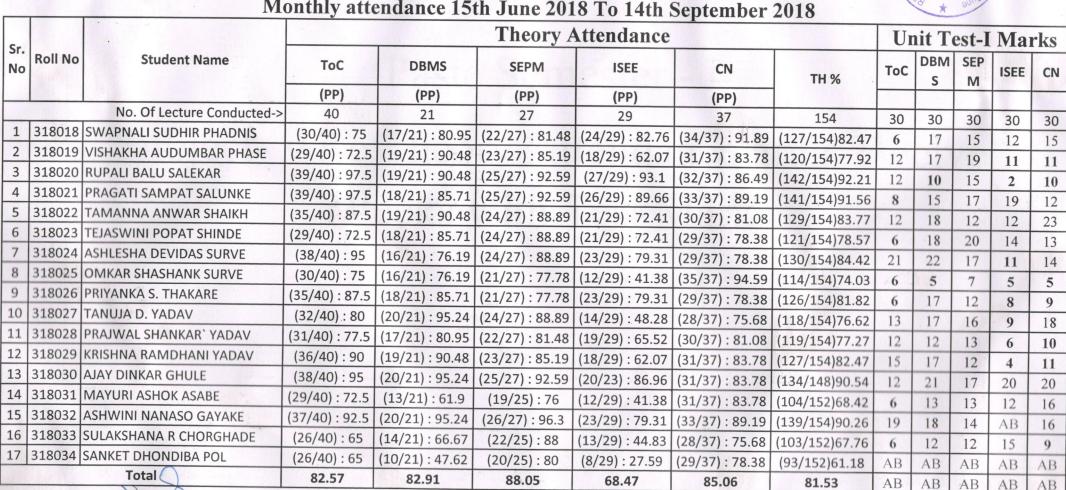

|                          | 5.1.3 capability enhancement and development schemes |                         |                             |                        |                 |                  |                           |                       |                          |
|--------------------------|------------------------------------------------------|-------------------------|-----------------------------|------------------------|-----------------|------------------|---------------------------|-----------------------|--------------------------|
| Year                     | 1.Guidance for<br>Competitive<br>examination         | 2.Career<br>Counselling | 3.Soft skill<br>Development | 4.Remedial<br>Coaching | 5. Language Lab | 6.Bridge Courses | 7.Yoga and<br>Meditataion | 8.Personal counseling | Total no. of<br>Students |
|                          | Number of Students                                   |                         |                             |                        |                 |                  |                           |                       |                          |
| 2017-18                  | 141                                                  | 444                     | 175                         | 589                    | 123             | 29               | 120                       | 736                   | 2357                     |
| 2016-17                  | 447                                                  | 375                     | 211                         | 597                    | 135             | 106              | 20                        | 744                   | 2635                     |
| 2015-16                  | 250                                                  | 375                     | 255                         |                        | 137             | 35               | 25                        | 942                   | 2019                     |
| 2014-15                  | 140                                                  | 394                     | 135                         |                        | 142             | 46               | 0                         | 851                   | 1708                     |
| 2013-14                  | 208                                                  | 455                     | 263                         |                        | 146             | 60               | 0.00                      | 971                   | 2103                     |
| Total no. of<br>Students | 1186                                                 | 2043                    | 1039                        | 1186                   | 683             | 276              | 165                       | 4244                  | 10822                    |