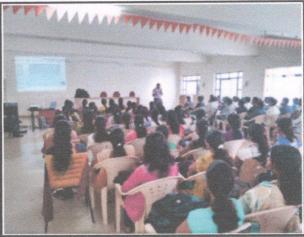

#### REPORT ON CAREER COUNCELLING PROGRAM

DEPARTMENT

: Mechanical Engineering

CLASS: TE & BE Mechanical

NAME OF EXPERT: Mr. U. D. Kulkarni (Institute of Dreams & Leadership, Chandannagar, Pune)

TITLE OF SESSION: Career Counseling on Recent Techniques for Quality Improvement

DAY & DATE

: Friday 28<sup>th</sup> August 2015

DURATION OF SESSION: 2 PM to 4 PM

STUDENT PRESENT: 160

CORDINATOR

: Prof. R. R. Biradar

**OBJECTIVE** 

: To make awareness about Quality Improvement Methods in Industries

#### DISCRIPTION:

Mr. M. U. Kulkarni has explained brilliantly Simple Quality Improvement Techniques like PDSA, Mind Mapping, Concurrent Engineering, 5S, Poka-Yoke etc. These Techniques are very straight forward and when applied thoughtfully, they can be extremely powerful and gives improvement for which most organizations strives. Students understood the significance of Quality to improve the value of the Product.

#### PHOTO'S DURING SESSION:

Coordinator (Prof. R. R. Biradar)

(Prof. S. K. Pawar) **Head of Department** Dept. of Mechanical Engineering Shri Chh. Shivajiraje College of Engg.

Dhangawadi, Pune-412206