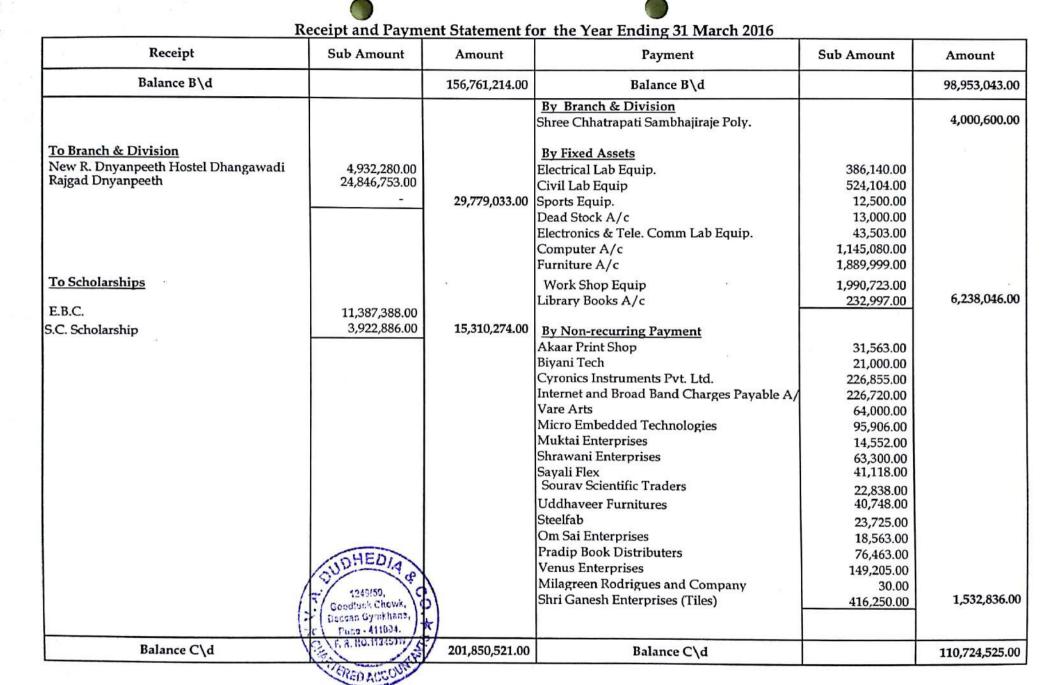

| Year    | Expenditure on maintenance of academic<br>facilities<br>(excluding salary for human resources) | Expenditure on maintenance of physical<br>facilities<br>(excluding salary for human resources) |
|---------|------------------------------------------------------------------------------------------------|------------------------------------------------------------------------------------------------|
| 2017-18 | 10,79,295                                                                                      | 31,46,626                                                                                      |
| 2016-17 | 10,18,039                                                                                      | 76,03,093                                                                                      |
| 2015-16 | 3,87,654                                                                                       | 62,14,363                                                                                      |
| 2014-15 | 6,83,624                                                                                       | 38,48,483                                                                                      |
| 2013-14 | 5,70,367                                                                                       | 35,41,471                                                                                      |

#### **Expenditure** on Expenditure on academic facilities physical facilities Sr. Particulars Year (Excluding Salary for (Excluding Salary for No. human Resources) human Resources) Maintenance of Internet Expenses 1056223 Maintenance of Workshop 21972 Expenses 465045 Maintenance of Cleaning Expenses 522361 Maintenance of Security Expenses Maintenance of Electricity 1005385 Expenses 1 2017-18 Maintenance of Gardening / 178736 Landscape Expenses 150000 Maintenance of Building Maintenance of Electric Work 0 923989 Maintenance of Others 3245516 TOTAL 1078195 Maintenance of Internet Expenses 936740 Maintenance of Workshop 81299 Expenses Maintenance of Cleaning Expenses 525675 Maintenance of Security Expenses 909723 Maintenance of Electricity 1246078 Expenses 2 2016-17 Maintenance of Gardening / 192925 Landscape Expenses Maintenance of Building 3722420 Maintenance of Electric Work 238756 Maintenance of Others 767516 TOTAL 1018039 7603093 Maintenance of Internet Expenses 322672 Maintenance of Workshop 64982 Expenses 587397 Maintenance of Cleaning Expenses Maintenance of Security Expenses 672000 Maintenance of Electricity 1406920 Expenses 3 2015-16 Maintenance of Gardening / 229022 Landscape Expenses Maintenance of Building 2306920 105037 Maintenance of Electric Work 907067 Maintenance of Others 387654 6214363 TOTAL

| Sr.<br>No. | Year    | Particulars                                      | Expenditure on<br>academic facilities<br>(Excluding Salary for<br>human Resources) | Expenditure on<br>physical facilities<br>(Excluding Salary for<br>human Resources) |
|------------|---------|--------------------------------------------------|------------------------------------------------------------------------------------|------------------------------------------------------------------------------------|
|            |         | Maintenance of Internet Expenses                 | 530018                                                                             |                                                                                    |
|            |         | Maintenance of Workshop<br>Expenses              | 153606                                                                             |                                                                                    |
|            |         | Maintenance of Cleaning Expenses                 |                                                                                    | 548284                                                                             |
|            |         | Maintenance of Security Expenses                 |                                                                                    | 662431                                                                             |
| 4          | 2014-15 | Maintenance of Electricity<br>Expenses           |                                                                                    | 1554053                                                                            |
|            |         | Maintenance of Gardening /<br>Landscape Expenses |                                                                                    | 223540                                                                             |
|            |         | Maintenance of Building                          |                                                                                    | 0                                                                                  |
|            |         | Maintenance of Electric Work                     |                                                                                    | 78493                                                                              |
|            |         | Maintenance of Others                            |                                                                                    | 772113                                                                             |
|            |         | TOTAL                                            | 683624                                                                             | 3838914                                                                            |
|            |         | Maintenance of Internet Expenses                 | 446446                                                                             |                                                                                    |
|            |         | Maintenance of Workshop<br>Expenses              | 123921                                                                             |                                                                                    |
|            |         | Maintenance of Cleaning Expenses                 |                                                                                    | 517487                                                                             |
|            |         | Maintenance of Security Expenses                 |                                                                                    | 638428                                                                             |
| 5          | 2013-14 | Maintenance of Electricity<br>Expenses           |                                                                                    | 1610772                                                                            |
|            |         | Maintenance of Gardening /<br>Landscape Expenses |                                                                                    | 2524:                                                                              |
|            |         | Maintenance of Building                          |                                                                                    |                                                                                    |
|            |         | Maintenance of Electric Work                     |                                                                                    | 140543                                                                             |
|            |         | Maintenance of Others                            |                                                                                    | 608990                                                                             |
|            |         | TOTAL                                            | 570367                                                                             | 3541471                                                                            |