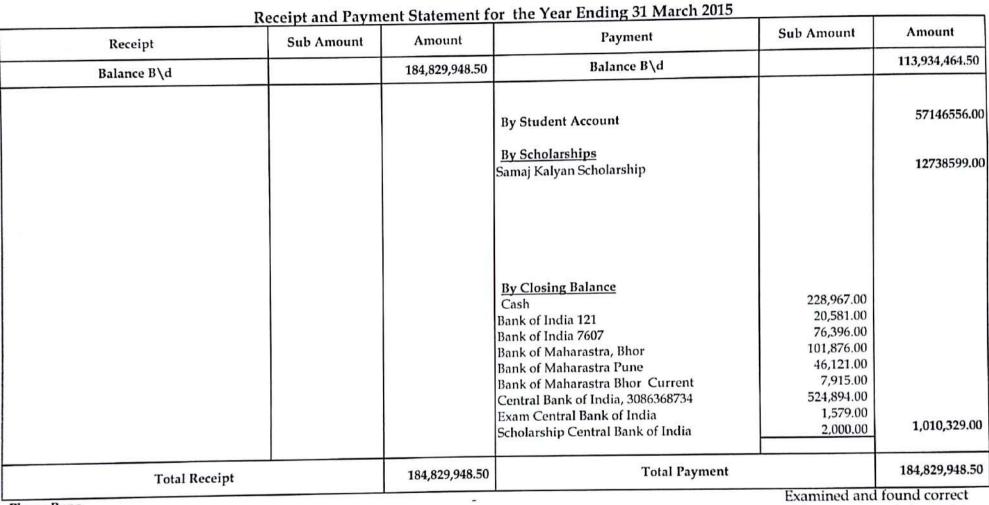

| 113,934,464.50 |
| 13 the Bury Dalance C la |            | 1              | 000A 031                                                                                                                                                                                                                                                                                                                                                                                                                                                                                                                               | 201                                                                                                                                       | Dava No. 2     |



Place : Pune

Date :

Principal

S.C.Shivajiraje College of Engg. Dh.Bhor





subject to our report of even date For M/s V.A.Dudhedia & Co. **Chartered Accountants** 

(V.A.Dudhedia) VIJAYKUMAR A. DUDHEDIA CHARTERED ACCOUNTANTS M. No. 13989 Page No. 4

## Rajgad Dnyanpeeth's Shri Chhatrapati Shivajiraje College of Engineering

Dhangawadi Tal Bhor, Dist Pune

Income and Expenditure Account for the Year Ended 31 March 2015

| Expenditure                                                | Sub<br>Amount | Total         | Income                                               | Sub<br>Amount | Total         |
|------------------------------------------------------------|---------------|---------------|------------------------------------------------------|---------------|---------------|
| To Sa