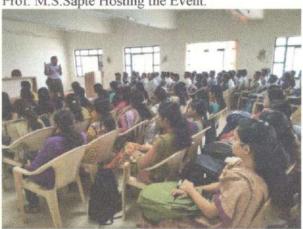

### NOTICE

All students are hereby informed that Three Days State Level Workshop on "Web Development" has been organized from 19<sup>th</sup> to 21<sup>st</sup> March 2018 at 10.00 am. All are instructed to be present for the same.

### ORGANIZING COMMITTEE Prof. G. B. Yadav

Prof. A.S. Sondkar Prof. S.M. Jadhav Prof. S. A. Bhuskute Prof. M. M. More Prof. R. P. Rajeshirke

Three Days State Level Workshop

On "Web Development" (19th to 21th March, 2018)