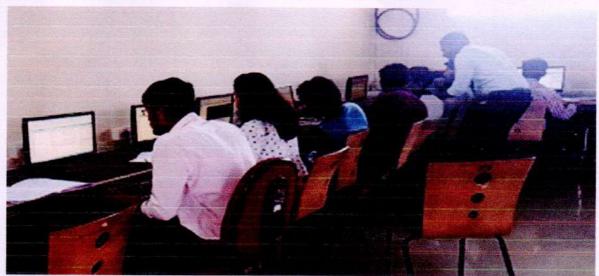

### NOTICE

All students are hereby informed that Three Days State Level Workshop on "Web Development" has been organized from 19<sup>th</sup> to 21<sup>st</sup> March 2018 at 10.00 am. All are instructed to be present for the same.

### ABOUT COMPUTER DEPARTMENT AND WORKSHOP OBJECTIVE

Our department gives motivation to students with immense expertise, massive technical exposure & structure creative initiative. Also we have qualified and experienced team of faculty members with wider experience in different areas of computer engineering branch. By arranging industrial visits to various renowned companies to pave way for the students to get exposed to varied atmosphere. In addition to these teaching aids like OHP's & LCD Projectors and modern E-learning software's are used with the view to enhance the teaching-learning process. By arranging inter-college programmeswhich gives platform for the students to equip their knowledge in all fields. The objective of this workshop is to help trainees understand the real life web development and become a web developer using latest tools and trending technologies of current and future. The course outline is designed in such a manner that almost no prior knowledge is required to master the technology.