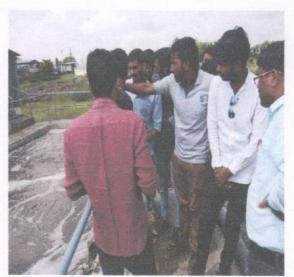

anpeeth's

#### SHRI CHHATRAPATI SHIVAJIRAJE COLLEGE OF ENGINEERING

Gat No. 237, Pune Bangalore Highway, Dhangawadi, Tal – Bhor, Dist-Pune (Maharashtra)

Dept.: Civil Engineering

Academic Year: 2017-18

SITE VISIT REPORT

Date: - 06/10/2017

1) Class: B.E Civil

2) Subject: Environmental Engineering-II

3) Name of Site: Effluent treatment plant, Anant Dudh Dairy, Kikvi, Bhor.

4) Date & Time: 06/10/2017 & 10.00 am To 11.30 am

5) Present Students/Staff:42/02

6) Contact Person with Designation & Phone No: Mr. S. N. Shirke, ETP incharge.

7) Name of Faculty: Prof. G. S. Jadhav and K. R. Suryawanshi

As a part of academic curriculum, we visited the above site. We observed & studied the following things.

#### Content of studies:

i. Effluent treatment processes on Dairy waste

Photos:-





Photo No.1 Photo at site

Prof. K. R. Suryawanshi

**Faculty In-charge** 

Civil Engg. Deptt.

Prof. G. S. Jadhav

Head of Department

Dept. of Civil Engineering Shri Chh. Shivajiraje College of Engg. Dhangawadi, Pune-412206 ॥ प्रज्यलिता जानमयः प्रदिषः ॥

Rajgad Dnyanpeeth's

# nri Chhatrapati Shivajiraje College of Engineering

Approved by AICTE, Govt of Maharashtra and Affiliated to the University of Pune (ID NO PU/PN/Engg/376/2009)

Dr. Bhagyashree s. Patil Hon, secretary

**Anantrao Thopte** Founder President Ex. Education Minister Maharashtra State



Ref. No.: RD/SCSCOE/VISIT/2017-18/542

Date: 27/09/2017

To, The Manager, Anant Dudh Dairy, Kikvi, Bhor

Subject: - Regarding permission for academic site visit.

Respected Sir,

Our Rajgad Dnyanpeeth's, Shri Chhatrapati Shivajiraje Co