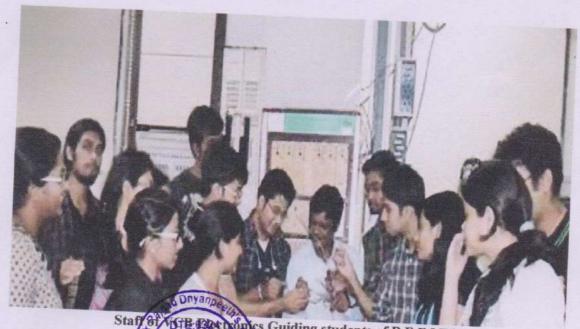

## Activities between Microdyanamic Software Pvt. Ltd.

RD's SCSCOE

In association with

Microdynamic Software Pvt. Ltd Organized By

Computer Engineering Department