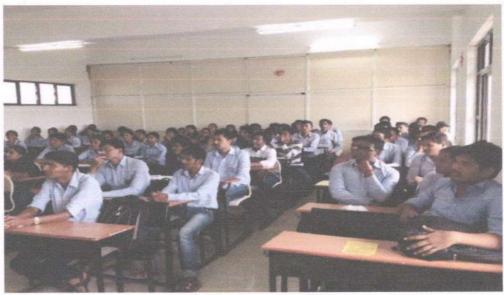

## Activities between Microdyanamic Software Pvt. Ltd.

RD's SCSCOE

### NOTICE

All students are hereby informed that Three Days State Level Workshop on "Web Development" has been organized from 19<sup>th</sup> to 21<sup>st</sup> March 2018 at 10.00 am. All are instructed to be present for the same.

### ABOUT COMPUTER DEPARTMENT AND WORKSHOP OBJECTIVE

Our department gives motivation to students with immense expertise, massive technical exposure & structure creative initiative. Also we have qualified and experienced team of faculty members with wider experience in different areas of computer engineering branch. By arranging industrial visits to various renowned companies to pave way for the students to get exposed to varied atmosphere. In addition to these teaching aids like OHP's & LCD Projectors and modern E-learning software's are used with the view to enhance the teaching-learning process. By arranging inter-college programmeswhich gives platform for the students to equip their knowledge in all fields. The objective of this workshop is to help trainees understand the real life web development and become a web developer using latest tools and trending technologies of current and future. The course outline is designed in such a manner that almost no prior knowledge is required to master the technology.