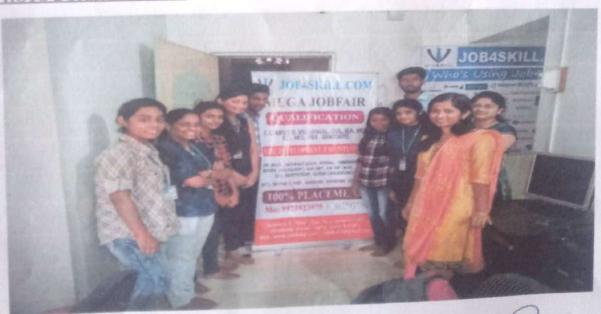

### Report of Workshop On "Web Development"

DEPARTMENT

Computer Engineering

RESOURCE PERSON

Mr. Laxman Yalmar

(Director- Microdynamic Software Pvt. Ltd)

TITLE/TOPIC

"Web Development"

DATE

19/03/2018 to 21/03/2018

**DURATION OF EVENT** 

10.00 AM to 5.00 PM

STUDENT PRESENT

47

CO-ORDINATOR

Prof. M. R. More