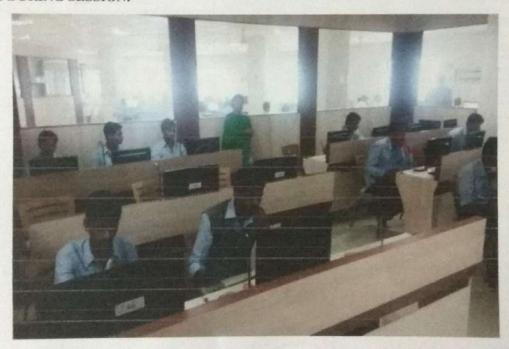

ap, Head, M-CAD Training Institute, Bhor.

TITLE OF SESSION: CATIA V5/V6

DAY & DATE: 23 Feb 2018

DURATION OF SESSION: 11:00am to 12:00pm.

STUDENT PRESENT: 50/2

CORDINATOR: Prof. M. B. Bankar.

OBJECTIVE: Industrial Exposure to Solid Modeling for BE Students.

DISCRIPTION: Guest have carried out the sessions giving detailed information about the CATIA V5 and V6 advances in design to the BE students and Mechanical staff Members quite beautifully. Solid modeling, Surface Design, Sheet Metal as well as Part of PLM covered in the sessions. How Automobile Design is carried out on the software is demonstrated with an example of a car design quite well. All the students and Staffs queries were answered by the experts. Students are highly motivated by the session.

### PHOTO'S DURING SESSION:



Prof. M. B. Bankar Event Coordinator



Prof. S. K. Pawar

Head of Department

Dept. of Mechanical Engineering
Shri Chh. Shivajiraje College of EnggDhangawadi, Pune-412206

### RAJGAD DNYANPEETH TECHNICAL CAMPUS

(Shri Chh. Shivajiraje College of Engineering)

S. No. 237, Dhangawadi, Tal- Bhor, Dist-Pune 06

BE Mechanical A Division. Roll Call List (2017-18)

| Roll Number | Name of the Student          | Sign       | Roll Number | Name of the Student            | Sign    |
|-------------|------------------------------|------------|-------------|--------------------------------|---------|
| 1744001     | Wakore Shrinivas Uddhavraro  |            | 1744024     | Taru Tushar Manoj              |         |
| 1744002     | Patil Raju Jayram            | Philip     | 1744025     | Vetal Aksha