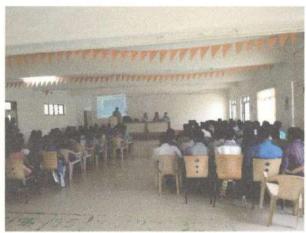

### NOTICE

All students are hereby informed that Three Days State Level Workshop on "Web Development" has been organized from 19<sup>th</sup> to 21<sup>st</sup> March 2018 at 10.00 am. All are instructed to be present for the same.

### ORGANIZING COMMITTEE Prof. G. B. Yadav

Prof. A.S. Sondkar Prof. S.M. Jadhav Prof. S. A. Bhuskute Prof. M. M. More Prof. R. P. Rajeshirke

Three Days State Level Workshop

On "Web Development" (19th to 21th March, 2018)