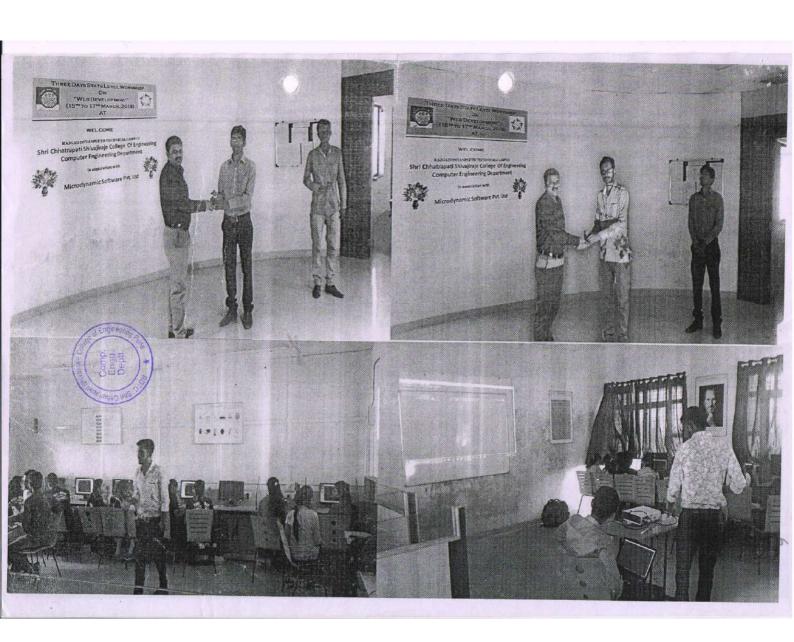

### INVITATION LETTER

Date: - 12/03/2018

To,

Mr. Laxman Yalmar Director. Microdynamic Software Pvt. Ltd, Narhe- Ambegaon, Pune

Subject: Invitation for conducting Three Days State Level Workshop on "Web Development"

Respected Sir,

This gives Department of Computer Engineering of SCSCOE, great pleasure to request you to conduct Three Days State Level Workshop on "Web Development" for Third and Final Year students in RD'S SCSCOE, Dhangwadi. We will be thankful to you if you can schedule it on 25th August 2017.

### NOTICE

All students are hereby informed that Three Days State Level Workshop on "Web Development" has been organized from 19<sup>th</sup> to 21<sup>st</sup> March 2018 at 10.00 am. All are instructed to be present for the same.

### Report of Workshop On "Web Development"

DEPARTMENT

Computer Engineering

RESOURCE PERSON

Mr. Laxman Yalmar

(Director- Microdynamic Software Pvt. Ltd)

TITLE/TOPIC

"Web Development"

DATE

19/03/2018 to 21/03/2018

**DURATION OF EVENT** 

10.00 AM to 5.00 PM

STUDENT PRESENT

47

CO-ORDINATOR

Prof. M. R. More