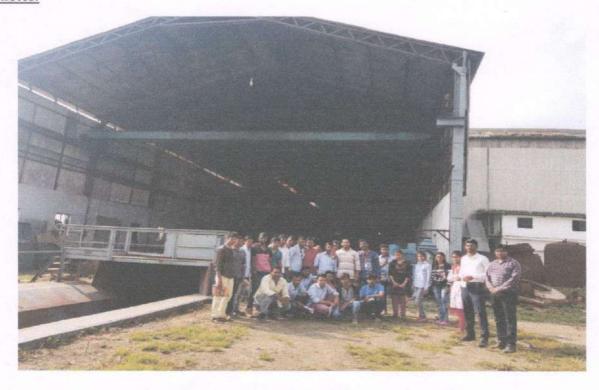

## Activities between Microdyanamic Software Pvt. Ltd.

RD's SCSCOE

### INVITATION LETTER

Date: - 12/03/2018

To,

Mr. Laxman Yalmar Director. Microdynamic Software Pvt. Ltd, Narhe- Ambegaon, Pune

Subject: Invitation for conducting Three Days State Level Workshop on "Web Development"

Respected Sir,

This gives Department of Computer Engineering of SCSCOE, great pleasure to request you to conduct Three Days State Level Workshop on "Web Development" for Third and Final Year students in RD'S SCSCOE, Dhangwadi. We will be thankful to you if you can schedule it on 25th August 2017.

In association with

Microdynamic Software Pvt. Ltd Organized By

Computer Engineering Department