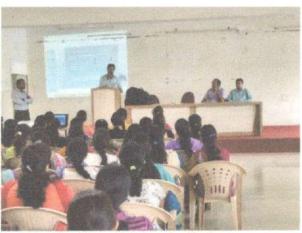

### NOTICE

All students are hereby informed that Three Days State Level Workshop on "Web Development" has been organized from 19<sup>th</sup> to 21<sup>st</sup> March 2018 at 10.00 am. All are instructed to be present for the same.

### ORGANIZING COMMITTEE Prof. G. B. Yadav

Prof. A.S. Sondkar Prof. S.M. Jadhav Prof. S. A. Bhuskute Prof. M. M. More Prof. R. P. Rajeshirke

Three Days State Level Workshop

On "Web Development" (19th to 21th March, 2018)