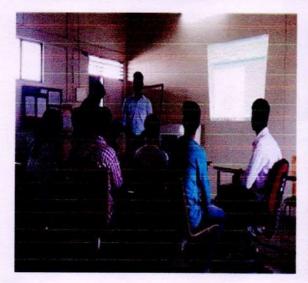

### NOTICE

All students are hereby informed that Three Days State Level Workshop on "Web Development" has been organized from 19<sup>th</sup> to 21<sup>st</sup> March 2018 at 10.00 am. All are instructed to be present for the same.

### ABOUT COMPUTER DEPARTMENT AND WORKSHOP OBJECTIVE

Our department gives motivation to students with immense expertise, massive technical exposure & structure creative initiative. Also we have qualified and experienced team of faculty members with wider experience in different areas of computer engineering branch. By arranging industrial visits to various renowned companies to pave way for the students to get exposed to varied atmosphere. In addition to these teaching aids like OHP's & LCD Projectors and modern E-learning software's are used with the view to enhance the teaching-learning process. By arranging inter-college programmeswhich gives platform for the students to equip their knowledge in all fields. The objective of this workshop is to help trainees understand the real life web development and become a web developer using latest tools and trending technologies of current and future. The course outline is designed in such a manner that almost no prior knowledge is required to master the technology.