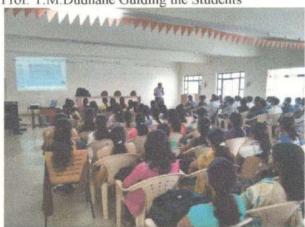

### NOTICE

All students are hereby informed that Three Days State Level Workshop on "Web Development" has been organized from 19<sup>th</sup> to 21<sup>st</sup> March 2018 at 10.00 am. All are instructed to be present for the same.

### ABOUT COMPUTER DEPARTMENT AND WORKSHOP OBJECTIVE

Our department gives motivation to students with immense expertise, massive technical exposure & structure creative initiative. Also we have qualified and experienced team of faculty members with wider experience in different areas of computer engineering branch. By arranging industrial visits to various renowned companies to pave way for the students to get exposed to varied atmosphere. In addition to these teaching aids like OHP's & LCD Projectors and modern E-learning software's are used with the view to enhance the teaching-learning process. By arranging inter-college programmeswhich gives platform for the students to equip their knowledge in all fields. The objective of this workshop is to help trainees understand the real life web development and become a web developer using latest tools and trending technologies of current and future. The course outline is designed in such a manner that almost no prior knowledge is required to master the technology.

### Report of Workshop On "Web Development"

DEPARTMENT

Computer Engineering

RESOURCE PERSON

Mr. Laxman Yalmar

(Director- Microdynamic Software Pvt. Ltd)

TITLE/TOPIC

"Web Development"

DATE

19/03/2018 to 21/03/2018

**DURATION OF EVENT** 

10.00 AM to 5.00 PM

STUDENT PRESENT

47

CO-ORDINATOR

Prof. M. R. More