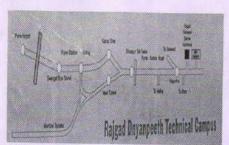

12206. Department of Computer Engineering

Date: 16/03/2018

### NOTICE

All students are hereby informed that Three Days State Level Workshop on "Web Development" has been organized from 19<sup>th</sup> to 21<sup>st</sup> March 2018 at 10.00 am. All are instructed to be present for the same.

Comp. Engg. Deptt.

Prof. M.B. Wagh

DEPTT. OF COMPUTER ENGG.

RDTC, Shri Chhatrapati Shivajiraje
College of Engineering, Dhangwadi,
Pune- 412206.

### Three Days State Level Workshop On Web Development REGISTRATION FORM

lame ..... resignation . lepartment . nstitution -mail ID 1obile No iddress . lignature

ne information provided is true to the best of y knowledge. If selected, I agree to abide by a rules and regulations of the organizing mmittee.

cation Map to RDTC:

of Participant eclaration:



### CHIEF PATRON

Shri.Anantrao N. Thopte President, Ex- Education Minister (M.S.)

Shri.Sangramdada A. Thopte Executive Chairman. MLA, Bhor-Velha-Mulshi

Dr. Sou. Bhagyashree S. Patil Secretary, RajgadDnyanpeeth Technical Campus.

**PATRON** Dr. S. B. Patil, Principal, RDTC, SCSCOE

HEAD OF THE DEPARTMENT Prof. M. B. Wagh, HOD Computer Engg

WORKSHOP COORDINATOR Prof. M.R. More -9604374704 Prof. R. B. Nangare - 9423111564

### ORGANIZING COMMITTEE Prof. G. B. Yadav

Prof. A.S. Sondkar Prof. S.M. Jadhav Prof. S. A. Bhuskute Prof. M. M. More Prof. R. P. Rajeshirke



Three Days State Level Workshop

On "Web Development" (19th to 21th March, 2018)

In association with



Microdynamic Software Pvt. Ltd Organized By

Computer Engineering Department

### RAJGAD DNYANPEETH TECHNICAL CAMPUS

Sh