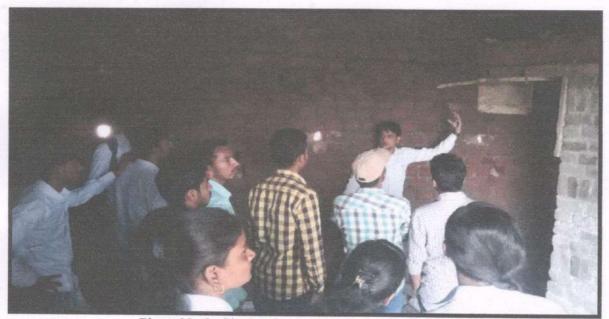

#### SITE VISIT REPORT

Academic Year: 2016-17

Date: - 02/03/2017

- 1) Class: T.E Civil
- 2) Subject: Environmental Engineering-I
- 3) Name of Site: Water treatment plant, Shirwal, Satara
- 4) Date & Time: 02/03/2017 & 10.30 am To 2.30 pm
- 5) Present Students/Staff: 42/01
- 6) Contact Person with Designation & Phone No: Mr. P. M. Bavadekar, Plant Incharge
- 7) Name of Faculty: Prof. K. R. Suryawanshi

As a part of academic curriculum, we visited the above site. We observed & studied the following things.

Content of studies:

i. Water treatment process

Photos:-

Photo No.1 -Students, Faculty at Water treatment Plant, Shirwal.