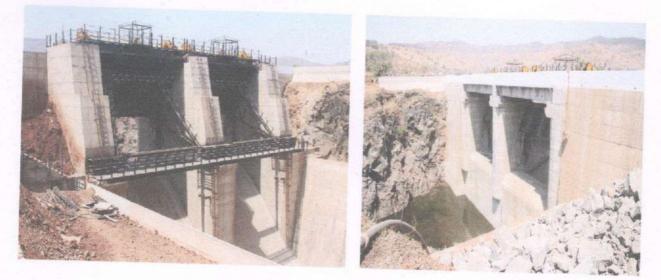

#### **Content of studies:**

i. Study of Earthen dam-Jigaon dams and spillway model

#### Photos:-

Photo No.1-Jigaon dam spillway Model and Map

Photo No.2- Scientist, Faculty, and student at Jigaon model, CWPRS, Pune

unt Prof. S. P. Salunkhe

Faculty In-charge

Prof. G. S. Jadhav

Head of Department Dept. of Civil Engineering Shri Chh. Shivajiraje College of Engg. Dhangawadi, Pune-412206

#### Photos:-

Photo No.4-Sutdent, staff and technical persion 'at Gunjawani Dam

Photo No.6- Ogee spillway

Additional remark: Mr. Kanase gives also information about testing related soil. And also design of energy dissipated bucket