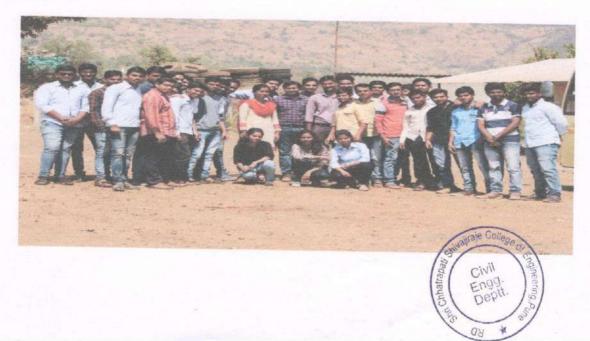

#### SITE VISIT REPORT

Academic Year: 2016-17

Date: - 02/03/2017

- 1) Class: T.E Civil
- 2) Subject: Environmental Engineering-I
- 3) Name of Site: Water treatment plant, Shirwal, Satara
- 4) Date & Time: 02/03/2017 & 10.30 am To 2.30 pm
- 5) Present Students/Staff: 42/01
- 6) Contact Person with Designation & Phone No: Mr. P. M. Bavadekar, Plant Incharge
- 7) Name of Faculty: Prof. K. R. Suryawanshi

As a part of academic curriculum, we visited the above site. We observed & studied the following things.

Content of studies:

i. Water treatment process

Photos:-

Photo No.1 -Students, Faculty at Water treatment Plant, Shirwal.