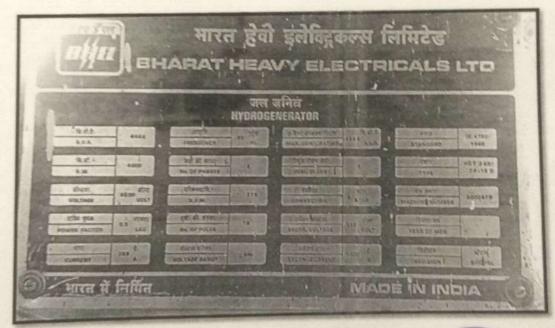

Generator

- 17 Type of Generator : Hydro Grenerator
- 24 No of poles 1 16 poles
- 3) Rated output : 6600 volt
- as Transformer used :- step up transformer

Additional remark:

**Faculty In-charge** 

Date:- 22/02/2017

#### Industrial visit to Kanher Hydro Power Station

Class : T. E. Mechanical

Subject: Turbo Machines

Date : 22/02/2017

Kanher Hydro power station

Hydrogenerator Specifications

Rajgad Dnyanpeeth