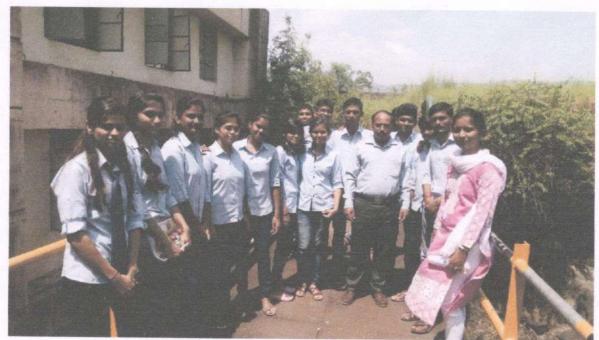

#### Photos:-

Photo No.4-Sutdent, staff and technical persion 'at Gunjawani Dam

Photo No.6- Ogee spillway

Additional remark: Mr. Kanase gives also information about testing related soil. And also design of energy dissipated bucket