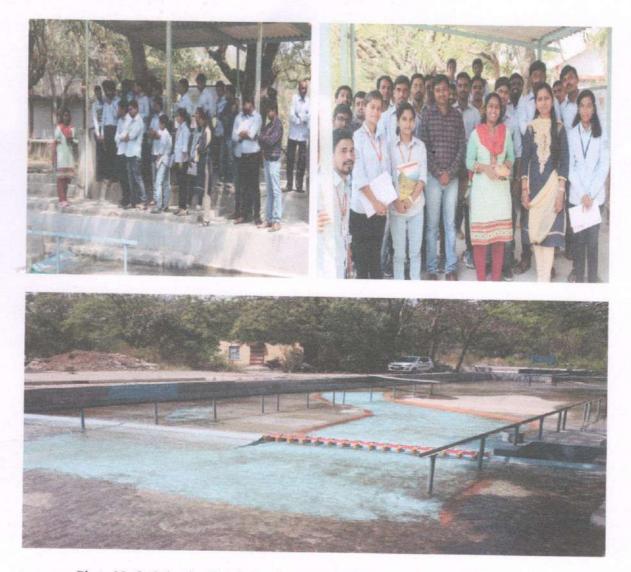

#### SITE VISIT REPORT

Academic Year: 2016-17

Date: - 02/03/2017

- 1) Class: T.E Civil
- 2) Subject: Environmental Engineering-I
- 3) Name of Site: Water treatment plant, Shirwal, Satara
- 4) Date & Time: 02/03/2017 & 10.30 am To 2.30 pm
- 5) Present Students/Staff: 42/01
- 6) Contact Person with Designation & Phone No: Mr. P. M. Bavadekar, Plant Incharge
- 7) Name of Faculty: Prof. K. R. Suryawanshi

As a part of academic curriculum, we visited the above site. We observed & studied the following things.

Content of studies:

i. Water treatment process

Photos:-

Photo No.1 -Students, Faculty at Water treatment Plant, Shirwal.

Date: - 02/03/2017

- 1) Class: B.E Civil
- 2) Subject: Dams and Hydraulics Structure
- 3) Name of Site: Central Water and Power Research Station ,Khadkawasla, Pune
- 4) Date & Time:02/03/2017 & 10.00am To 4.00 pm
- 5) Present Students/Staff:25/02
- Contact Person with Designation & Phone No.: Sci. Mrs. Vaishali Gadhe & Supportive staff: - Mr. S.B. Apte, MobileNo.9765293400.
- 7) Name of Faculty: Prof. S.P. Salunkhe and Prof. S. V. Bankar

As a part of academic curriculum, we visited the above site. We observed & studied the following things.

#### **Content of studies:**

i. Study of Earthen dam-Jigaon dams and spillway model

#### Photos:-

Photo No.1-Jigaon dam spillway Model and Map

Photo No.2- Scientist, Faculty, and student at Jigaon model, CWPRS, Pune

unt Prof. S. P. Salunkhe

Faculty In-charge

Prof. G. S. Jadhav

Head of Department Dept. of Civil Engineering Shri Chh. Shivajiraje College of Engg. Dhangawadi, Pune-412206