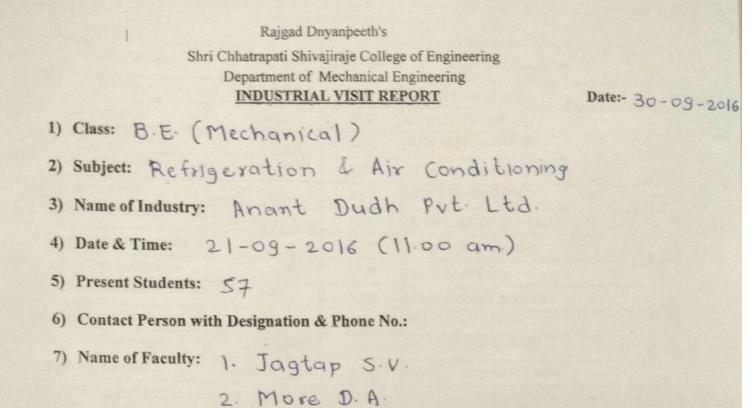

#### Rajgad Dnyanpeeth's Shri Chhatrapati Shivajiraje College of Engineering Department of Mechanical Engineering INDUSTRIAL VISIT REPORT

- 1) Class: T.E. Mechanical
- 2) Subject: Turbo Machines
- 3) Name of Industry: Kanher Hydro power station.
- 4) Date & Time: 22/02/2017 at 12:30 pm
- 5) Present Students: 41
- 6) Contact Person with Designation & Phone No.: Mrs. C. S. Jagterp (plant Engineer)
  - Mob:-8806311333

- 7) Name of Faculty:
  - D Prob. S. V. Ganorkar
  - & Proz. R. A. Adleine

As a part of academic curriculum, we visited the above industry. We observed & studied

the following things.

Turbine :-

- Content of studies: + Type of turbine :- 6Blade vertical shaft kaplan tubine
  - 2) Mar head avilable :- 31.78 m.
  - 3 Pated speed of turbine := 375 opm

Generator

- 17 Type of Generator : Hydro Grenerator
- 24 No of poles 1 16 poles
- 3) Rated output : 6600 volt
- as Transformer used :- step up transformer

Additional remark:

**Faculty In-charge** 

Date:- 22/02/2017