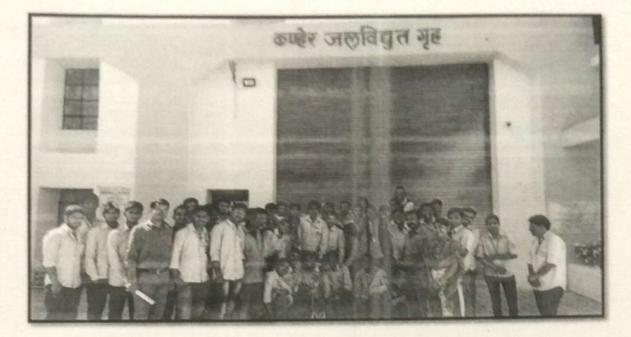

#### Rajgad Dnyanpeeth's Shri Chhatrapati Shivajiraje College of Engineering Department of Mechanical Engineering INDUSTRIAL VISIT REPORT

- 1) Class: T.E. Mechanical
- 2) Subject: Turbo Machines
- 3) Name of Industry: Kanher Hydro power station.
- 4) Date & Time: 22/02/2017 at 12:30 pm
- 5) Present Students: 41
- 6) Contact Person with Designation & Phone No.: Mrs. C. S. Jagterp (plant Engineer)
  - Mob:-8806311333

## SCSCOE, Dhangwadi

Industrial visit

#### Industrial visit to Kanher Hydro Power Station

Class : T. E. Mechanical

Subject: Turbo Machines

Date : 22/02/2017

Kanher Hydro power station

Hydrogenerator Specifications

Rajgad Dnyanpeeth