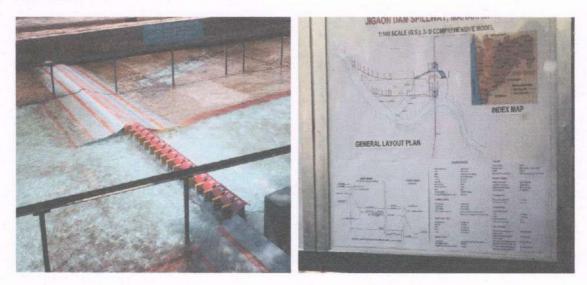

#### **Content of studies:**

i. Study of Earthen dam-Jigaon dams and spillway model

#### Photos:-

Photo No.1-Jigaon dam spillway Model and Map

Photo No.2- Scientist, Faculty, and student at Jigaon model, CWPRS, Pune

unt Prof. S. P. Salunkhe

Faculty In-charge

Prof. G. S. Jadhav

Head of Department Dept. of Civil Engineering Shri Chh. Shivajiraje College of Engg. Dhangawadi, Pune-412206