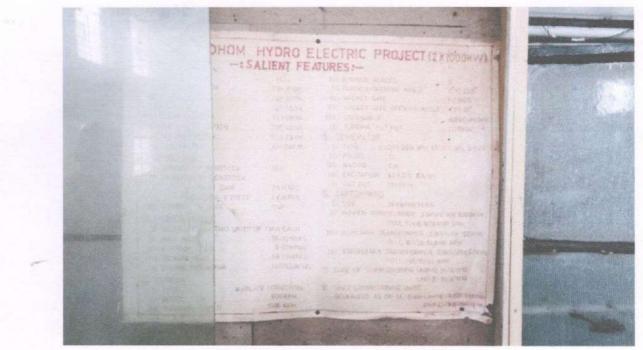

Generator

- 17 Type of Generator : Hydro Grenerator
- 24 No of poles 1 16 poles
- 3) Rated output : 6600 volt
- as Transformer used :- step up transformer

Additional remark:

**Faculty In-charge** 

Date:- 22/02/2017

#### Industrial visit to Kanher Hydro Power Station

Class : T. E. Mechanical

Subject: Turbo Machines

Date : 22/02/2017

Kanher Hydro power station

Hydrogenerator Specifications

Rajgad Dnyanpeeth