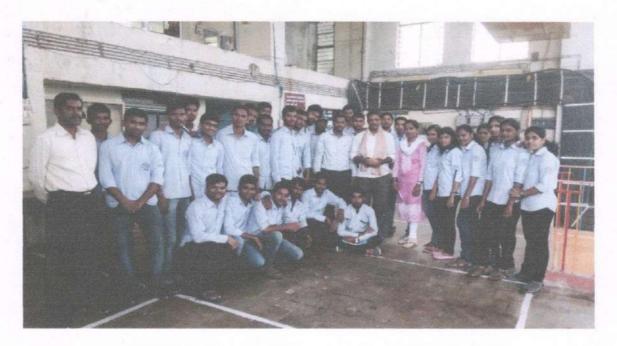

#### Rajgad Dnyanpeeth's Shri Chhatrapati Shivajiraje College of Engineering Department of Mechanical Engineering INDUSTRIAL VISIT REPORT

- 1) Class: T.E. Mechanical
- 2) Subject: Turbo Machines
- 3) Name of Industry: Kanher Hydro power station.
- 4) Date & Time: 22/02/2017 at 12:30 pm
- 5) Present Students: 41
- 6) Contact Person with Designation & Phone No.: Mrs. C. S. Jagterp (plant Engineer)
  - Mob:-8806311333

- 7) Name of Faculty:
  - D Prob. S. V. Ganorkar
  - & Proz. R. A. Adleine

As a part of academic curriculum, we visited the above industry. We observed & studied

the following things.

Turbine :-

- Content of studies: + Type of turbine :- 6Blade vertical shaft kaplan tubine
  - 2) Mar head avilable :- 31.78 m.
  - 3 Pated speed of turbine := 375 opm