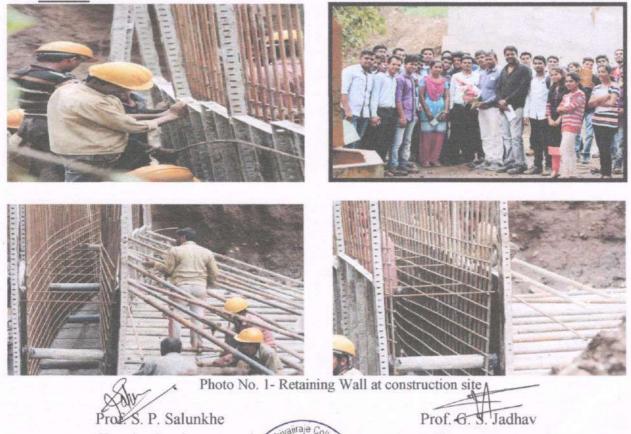

| 18 | Visit to Combined<br>Footing                                                                                                                              | "SKYi" Songsbirds Inergia<br>Residential Site Near Bharat<br>Petroleum, Bhugaon, Bavdhan,<br>Pune, Maharashtra 411023,<br>Contact Person-Mr. Mosin<br>Bagwan,<br>Contact No9762418893 | 2016-17 | 22/09/2016<br>To<br>22/09/2016 |
|----|-----------------------------------------------------------------------------------------------------------------------------------------------------------|---------------------------------------------------------------------------------------------------------------------------------------------------------------------------------------|---------|--------------------------------|
| 19 | Visit to Retaining<br>Wall                                                                                                                                | "SKYi" Songsbirds Inergia<br>Residential Site Near Bharat<br>Petroleum, Bhugaon, Bavdhan,<br>Pune, Maharashtra 411023.<br>Contact Person-Mr. Mosin<br>Bagwan,<br>Contact No9762418893 | 2016-17 | 22/09/2016<br>To<br>22/09/2016 |
| 20 | Visit to Anant Dudh<br>Pvt., Kikavi                                                                                                                       | Anant Dudh Pvt. Ltd. Kikavi, Tal.<br>Bhor, Dist. Pune 412206                                                                                                                          | 2016-17 | 22/09/2016<br>To<br>22/09/2016 |
| 21 | Visit to Rajgad<br>Sugar Factory                                                                                                                          | Rajgad Sugar Factory, Anantnagar,<br>At Post Nigade, Tal. Bhor, Dist.<br>Pune-412205                                                                                                  | 2016-17 | 22/09/2016<br>To<br>23/09/2016 |
| 22 | Visit to Anant Dudh<br>Pvt., Kikavi                                                                                                                       | Anant Dudh Pvt. Ltd. Kikavi, Tal.<br>Bhor, Dist. Pune 412206                                                                                                                          | 2016-17 | 21/09/2016<br>To<br>21/09/2016 |
| 23 | Visit to Baramati<br>Airport Baramati Airport, Baramati Pune,<br>Maharashtra 413133.<br>Contact Person-Mr. Shivajirao<br>Taware,<br>Contact No 9325013120 |                                                                                                                                                                                       | 2016-17 | 17/09/2016<br>To<br>17/09/2016 |

Prof. K. R. Suryawanshi Faculty In-charge

Prof. G. S. Jadhav

Head of Department Dept. of Civil Engineering Shri Chh. Shivajiraje College of Engg. Dhangawadi, Pune-412206

Rajgad Dnyanpeeth's Shri Chhatrapati Shivajiraje College of Engineering Dhangwadi, Tal: Bhor, Dist: Pune, 412206

#### Photos:-

Photo No.1-Jigaon dam spillway Model and Map

Photo No.2- Scientist, Faculty, and student at Jigaon model, CWPRS, Pune

unt Prof. S. P. Salunkhe

Faculty In-charge

Prof. G. S. Jadhav

Head of Department Dept. of Civil Engineering Shri Chh. Shivajiraje College of Engg. Dhangawadi, Pune-412206

#### Photos:-

Photo No.4-Sutdent, staff and technical persion 'at Gunjawani Dam

Photo No.6- Ogee spillway

Additional remark: Mr. Kanase gives also information about testing related soil. And also design of energy dissipated bucket