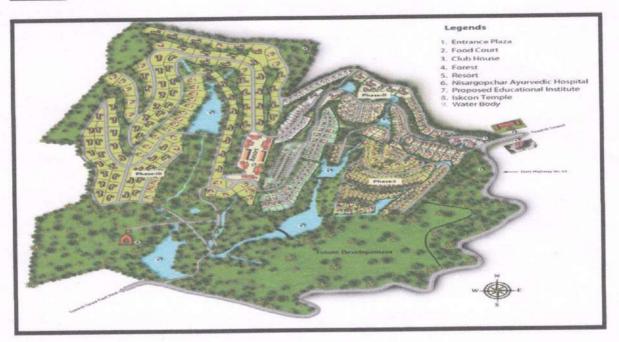

- Deance

#### Rajgad Dnyanpeeth's

### SHRI CHHATRAPATI SHIVAJIRAJE COLLEGE OF ENGINEERING

Gat No. 237, Pune Bangalore Highway, Dhangawadi, Tal - Bhor, Dist- Pune (Maharashtra)

Dept.: Civil Engineering

Academic Year: 2016-17

SITE VISIT REPORT

Date: - 27/09/2016

1) Class: B.E Civil

- 2)\_Subject: Architecture and Town Planning
- 3) Name of Site: "Royal Purnadar", Narayanpur, Purandar.
- 4) Date & Time:27/09/2016 & 10.00am To 2.00 pm
- 5) Present Students: 36
- 6) Contact Person with Designation & Phone No.: Mr. Kank Sagar ,Site Engineer
- 7) Name of Faculty: Prof. S. M. Jadhav and Prof. S. V. Bankar

As a part of academic curriculum, we visited the above site. We observed & studied the following things.

**Content of studies:** 

i. Study of township project and details

Photos:-



Photo No.1 Royal Purandar Site plan





Photo No.2 - Site Photos





Photo No.3 - Student, Fcaulty & Site engineer at site

Shital Prof. S. M. Jadhav **Faculty In-charge** 



Prof. G. S. Jadhav

Head of Department Dept. of Civil Engineering Shri Chh. Shivajiraje College of Engg. Dhangawadi, Pune-412206

#### Rajgad Dnyanpeeth's Shri Chhatrapati Shivajiraje College of Engineering Dhangwadi, Tal: Bhor, Dist: Pune, 412206

#### UNDERTAKING

I/we am/are studying in B.E Civil Engineering class in the academic year 2016-17. Hereby declare that during the Site Visit at: "Royal Purandar" Near Balaji Mandir, Narayanpur on dated 27/09/2016, I/we will liable to punishment if any misbehavior during the site visit. I further clarify that I/we am/are bound to follow the instruction/s given by the f