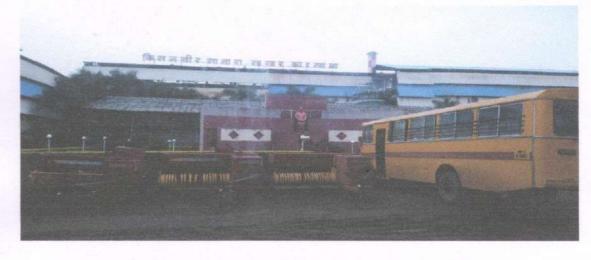

#### Photos:-

Photo No.4-Sutdent, staff and technical persion 'at Gunjawani Dam

Photo No.6- Ogee spillway

Additional remark: Mr. Kanase gives also information about testing related soil. And also design of energy dissipated bucket