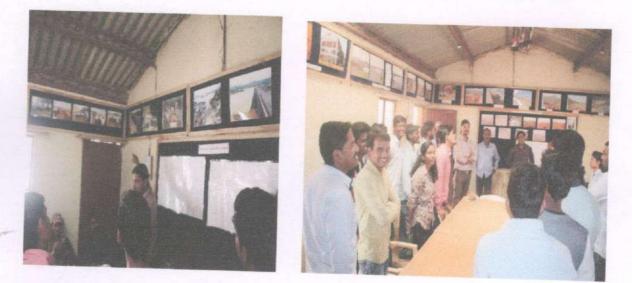

As a part of academic curriculum, we visited the above site. We observed & studied the following things.

Content of studies:

i. Water treatment process

Photos:-

Photo No.1 -Students, Faculty at Water treatment Plant, Shirwal.

#### Photos:-

Photo No.1-Jigaon dam spillway Model and Map

Photo No.2- Scientist, Faculty, and student at Jigaon model, CWPRS, Pune

unt Prof. S. P. Salunkhe

Faculty In-charge

Prof. G. S. Jadhav

Head of Department Dept. of Civil Engineering Shri Chh. Shivajiraje College of Engg. Dhangawadi, Pune-412206

Photos:-

Photo No.1- Flow-meter devices

Photo No.2- Scientist, Faculty, and student at Hydraulic machine, CWPRS, Pune

Photo No.3- Mr. S. B. Apte , Faculty, and student CWPRS, Pune

Prof. S. P. Salunkhe

Faculty In-charge