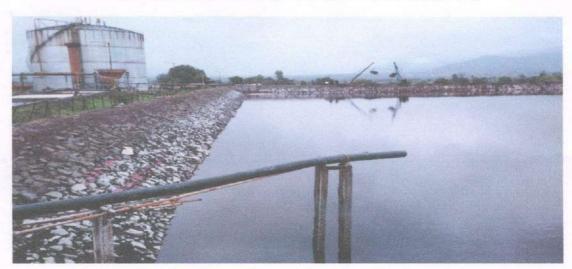

#### SITE VISIT REPORT

Academic Year: 2017-18

- 1) Class: T.E Civil
- 2) Subject: Environmental Engineering-I
- .3) Name of Site: Water treatment plant, Shirwal, Satara
- 4) Date & Time: 22/03/2018 & 2.30 pm To 5.00 pm
- 5) Present Students/Staff: 57/01
- 6) Contact Person with Designation & Phone No: Mr. P. M. Bavadekar, Plant Incharge
- 7) Name of Faculty: Prof. K. R. Suryawanshi

#### **Content of studies:**

Water treatment processes- Aeration, Coagulation, Sedimentation with Tube settlers, Flocculator, Filtration, Disinfection

Photo No.1 Students, Faculty at Water treatment Plant, Shirwal.

Prof. G. S. Jadhav

Head of Department Dept. of Civil Engineering Shri Chh. Shivajiraje College of Engg. Dhangawadi, Pune-412206