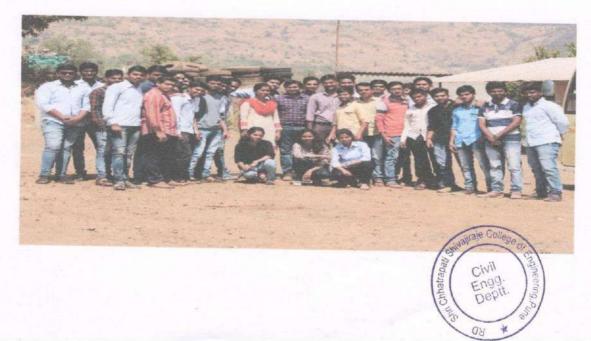

Photo No.1-Student & Faculty at Bhatghar Dam

Prof. S. P. Salunkhe Faculty In-charge

Prof. G. S. Jadhav

Head of Department Dept. of Civil Engineering Shri Chh. Shivajiraje College of Engg. Dhangawadi, Pune-412206 ।। प्रज्यलितां ज्ञानमयः प्रदिषः ।।