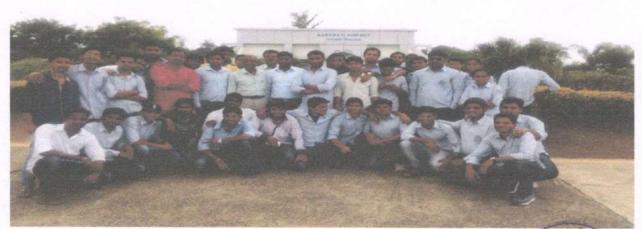

उपरोक्त संदर्भिय पत्रान्वये आपण ६० विदयार्थी कार्यशाळा भेटीची तारीख मिळणेची विनंती केलेली आहे. तरी आपणांस या पत्रान्वये कळविण्यात येते की, दिनांक २६/०३/२०१८ रोजी सकाळी १०:०० वा. वेळेमध्ये विदयार्थ्यांना घेऊन उपस्थित राहणेचे करावे.