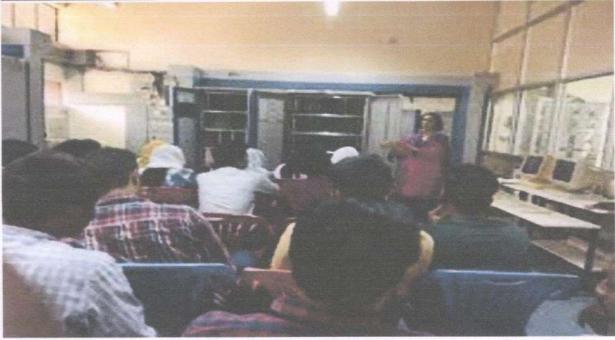

3) Address: BSNL Sindhudurg Telephone Bhavan, Salaiwada, Sawantwadi-416510
- 4) Date & Time:04/02/2015 & 10.00am To 4.00 pm
- 5) Present Students:30
- 6) Contact Person & Phone Number: Asst. General Manager (Admin) Office of General Manager Telecom Ph: 02363-274000
- 7) Name of Faculty: Prof. M. S. Sapate and Prof. D. U. Dalavi

As a part of academic curriculum, we visited the above industry. We observed & studied the following things.

#### Content of studies:

- i. Study of C-DOT Exchanges
- ii. Study of Optical Fiber cable
- iii. Visit of Broadband switch room
- iv. Visit to Power plant

#### Rajgad Dnaynpeeth's

#### SHRI CHHATRAPATI SHIVAJIRAJE COLLEGE OF ENGINEERING

Gat No. 237, Pune Bangalore Highway, Dhangawadi, Tal - Bhor, Dist- Pune (Maharashtra)

#### Photos during the visit:



Staff of BSNL Exchange Guiding students during Visit



Office of General Manager Telecom, Sindhudurg, Telephone Bhavan, Salaiwada, Sawantwadi-416510. Phone (02363) 274000/Fax (02363) 274780.



Letter No.: GMT-SNDG/E-365/2014-2015/ 6,

Dated at Sawantwadi the, 03.02.2015.

#### To,

DE (Intl.) Sawantwadi AGM (Trans/Planning) Sawantwadi AGM (Comm/Marketing) Sawantwadi.

Subject: - Reg. Industrial Training/ Visit at Sawantwadi .

Reference: Email from SCS College of Engineering, Bhor, Pune dated 02.02.2015

With reference to the above cited subject and as per discussion with GMT Sindhudurg at Sawantwadi, it is decided that the Industrial Training/visit of the students of Shri Chhatrapati Shivajiraje College of Engineering, Dhangawadi, Tal:- Bhor, Dist:- Pune (30 students) is be arranged f