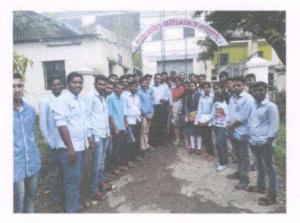

#### Class:-FE

Subject:- Basic Mechanical Engineering

Place of Visit: Pimpri Chinchwad Science Park, Near Auto Cluster, Chinchwad, Pune- 411019.

Visit Date: 07-04-2018 (Saturday), Time: 12.00pm to 03.00pm

### **Present Students:50**

Guide Name: Prof. Mane S. M. & Prof. L. P. Maskepatil

Pimpri Chinchwad Science Park is one of the latest tourist attraction and activity based Science Centre of Pune region. The Science Centre houses Galleries on different themes of Science & Technology, Activity area, Inflatable Taramandal and an Auditorium. It also has a open air Science Park spread over 3.5 acres. Most of the exhibits in the science centre and science park are interactive in nature and visitors can explore science in an entertaining way.