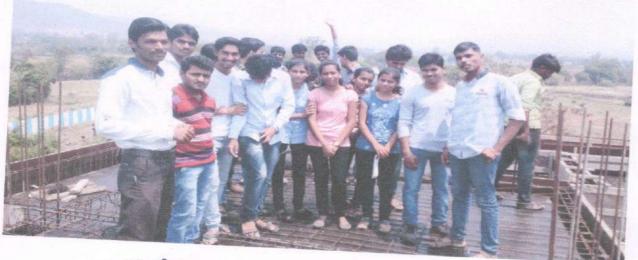

#### **Content of studies:**

- i. Design and construction of gravity dam & Components of gravity dam
- ii. Location and suitability of gravity dam
- iii. Hydropower Plant, working and Component of Hydropower plant and function **Photos:**

Photo No.1-Student & Faculty at Bhatghar Dam

Prof. S. P. Salunkhe Faculty In-charge

Prof. G. S. Jadhav

Head of Department Dept. of Civil Engineering Shri Chh. Shivajiraje College of Engg. Dhangawadi, Pune-412206 ।। प्रज्यलितां ज्ञानमयः प्रदिषः ।।