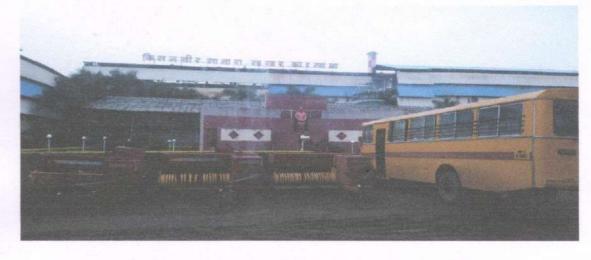

#### SITE VISIT REPORT

Date: - 03/04/2018

Academic Year: 2017-18

- 1) Class: B.E Civil
- 2) Subject: Dams and Hydraulics Structure
- Name of Site: Bhatghar Hydropower Plant and Bhatghar Dam ,Bhatghar, Tal-Bhor, Dist-Pune, Maharashtra
- 4) Date & Time: Monday, 02/04/2018, 10.00am To 3.00 pm
- 5) Present Students: 35/02
- Contact Person with Designation & Phone No.: Executive Engineer- Mr. Ghatge Sir Mobile No.9422038434
- 7) Name of Faculty: Prof. S.P. Salunkhe and Prof. S. V. Bankar

#### **Content of studies:**

- i. Design and construction of gravity dam & Components of gravity dam
- ii. Location and suitability of gravity dam
- iii. Hydropower Plant, working and Component of Hydropower plant and function **Photos:**

Photo No.1-Student & Faculty at Bhatghar Dam

Prof. S. P. Salunkhe Faculty In-charge

Prof. G. S. Jadhav

Head of Department Dept. of Civil Engineering Shri Chh. Shivajiraje College of Engg. Dhangawadi, Pune-412206 ।। प्रज्यलितां ज्ञानमयः प्रदिषः ।।