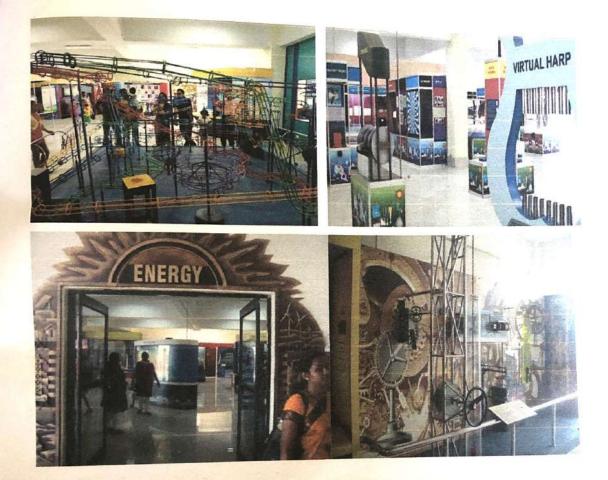

### **Present Students:50**

Guide Name: Prof. Mane S. M. & Prof. L. P. Maskepatil

Pimpri Chinchwad Science Park is one of the latest tourist attraction and activity based Science Centre of Pune region. The Science Centre houses Galleries on different themes of Science & Technology, Activity area, Inflatable Taramandal and an Auditorium. It also has a open air Science Park spread over 3.5 acres. Most of the exhibits in the science centre and science park are interactive in nature and visitors can explore science in an entertaining way.

#### 1. Automobiles

The 600 sq.m. gallery comprises of interesting exhibits in the form of interactive, keosks, cut section models providing opportunities to peep into automobiles, 3D dioramas and exhibits explaining how automobile stuffs like spark plug, injector, silencers, wipers etc. work. Opportunity for virtual driving, testing your skills normally used in driving and activities on making of an automobile will certainly enthuse visitors.

#### 2. Energy

In this exposition, spread over 400sq,m., various forms of energy, their production and practical applications, environmental issues, world energy reserves and future sources of energy are explained through various interactive exhibits, working models and multimedia presentation with added components in them.