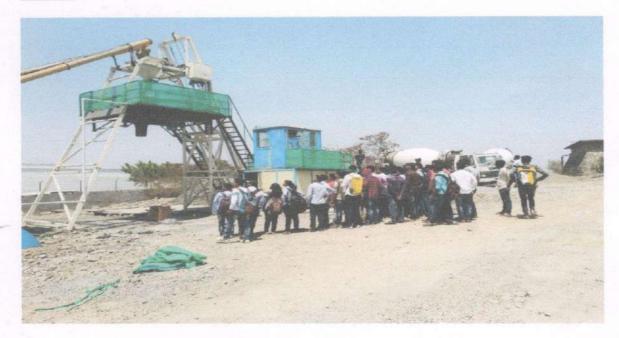

#### **Content of studies:**

- i. Design and construction of gravity dam & Components of gravity dam
- ii. Location and suitability of gravity dam
- iii. Hydropower Plant, working and Component of Hydropower plant and function **Photos:**

Photo No.1-Student & Faculty at Bhatghar Dam

Prof. S. P. Salunkhe Faculty In-charge

Prof. G. S. Jadhav

Head of Department Dept. of Civil Engineering Shri Chh. Shivajiraje College of Engg. Dhangawadi, Pune-412206 ।। प्रज्यलितां ज्ञानमयः प्रदिषः ।।