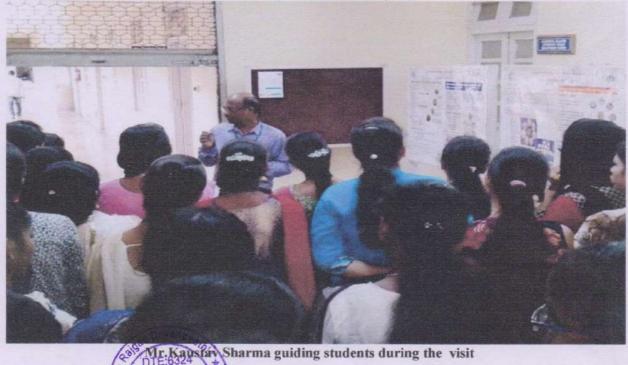

#### **Content of studies:**

Water treatment processes- Aeration, Coagulation, Sedimentation with Tube settlers, Flocculator, Filtration, Disinfection

Photo No.1 Students, Faculty at Water treatment Plant, Shirwal.