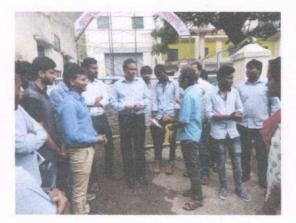

#### Class:-FE

Subject:- Basic Mechanical Engineering

Place of Visit: Pimpri Chinchwad Science Park, Near Auto Cluster, Chinchwad, Pune- 411019.

Visit Date: 07-04-2018 (Saturday), Time: 12.00pm to 03.00pm

### **Present Students:50**

Guide Name: Prof. Mane S. M. & Prof. L. P. Maskepatil

Pimpri Chinchwad Science Park is one of the latest tourist attraction and activity based Science Centre of Pune region. The Science Centre houses Galleries on different themes of Science & Technology, Activity area, Inflatable Taramandal and an Auditorium. It also has a open air Science Park spread over 3.5 acres. Most of the exhibits in the science centre and science park are interactive in nature and visitors can explore science in an entertaining way.