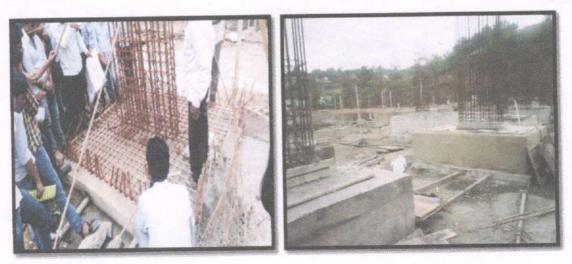

#### SITE VISIT REPORT

Date: - 03/04/2018

Academic Year: 2017-18

- 1) Class: B.E Civil
- 2) Subject: Dams and Hydraulics Structure
- Name of Site: Bhatghar Hydropower Plant and Bhatghar Dam ,Bhatghar, Tal-Bhor, Dist-Pune, Maharashtra
- 4) Date & Time: Monday, 02/04/2018, 10.00am To 3.00 pm
- 5) Present Students: 35/02
- Contact Person with Designation & Phone No.: Executive Engineer- Mr. Ghatge Sir Mobile No.9422038434
- 7) Name of Faculty: Prof. S.P. Salunkhe and Prof. S. V. Bankar

As a part of academic curriculum, we visited the above site. We observed & studied the following things.

#### **Content of studies:**

- i. Design and construction of gravity dam & Components of gravity dam
- ii. Location and suitability of gravity dam
- iii. Hydropower Plant, working and Component of Hydropower plant and function **Photos:**

Photo No.1-Student & Faculty at Bhatghar Dam

Prof. S. P. Salunkhe Faculty In-charge

Prof. G. S. Jadhav

Head of Department Dept. of Civil Engineering Shri Chh. Shivajiraje College of Engg. Dhangawadi, Pune-412206 ।। प्रज्यलितां ज्ञानमयः प्रदिषः ।।