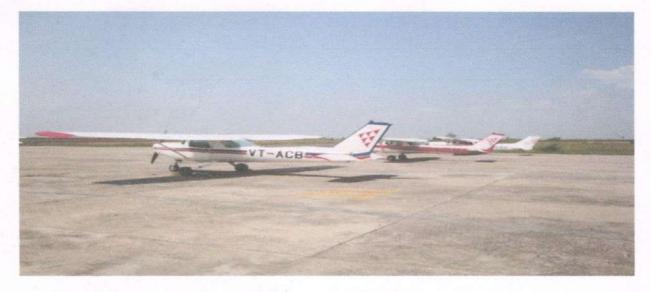

## SHRI CHHATRAPATI SHIVAJIRAJE COLLEGE OF ENGINEERING

Gat No. 237, Pune Bangalore Highway, Dhangawadi, Tal – Bhor, Dist-Pune (Maharashtra)

#### SHRI CHHATRAPATI SHIVAJIRAJE COLLEGE OF ENGINEERING

Gat No. 237, Pune Bangalore Highway, Dhangawadi, Tal-Bhor, Dist-Pune (Maharashtra)

Dept: Civil Engineering

#### SITE VISIT REPORT

Academic Year: 2017-18

- 1) Class: T.E Civil
- 2) Subject: Environmental Engineering-I
- .3) Name of Site: Water treatment plant, Shirwal, Satara
- 4) Date & Time: 22/03/2018 & 2.30 pm To 5.00 pm
- 5) Present Students/Staff: 57/01
- 6) Contact Person with Designation & Phone No: Mr. P. M. Bavadekar, Plant Incharge
- 7) Name of Faculty: Prof. K. R. Suryawanshi

#### **Content of studies:**

Water treatment processes- Aeration, Coagulation, Sedimentation with Tube settlers, Flocculator, Filtration, Disinfection

Photo No.1 Students, Faculty at Water treatment Plant, Shirwal.