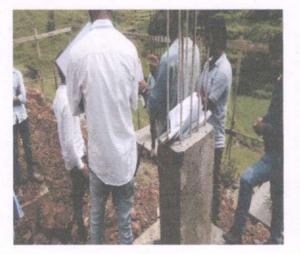

#### SHRI CHHATRAPATI SHIVAJIRAJE COLLEGE OF ENGINEERING

Gat No. 237, Pune Bangalore Highway, Dhangawadi, Tal-Bhor, Dist-Pune (Maharashtra)

Dept: Civil Engineering

#### SITE VISIT REPORT

Academic Year: 2017-18

- 1) Class: T.E Civil
- 2) Subject: Environmental Engineering-I
- .3) Name of Site: Water treatment plant, Shirwal, Satara
- 4) Date & Time: 22/03/2018 & 2.30 pm To 5.00 pm
- 5) Present Students/Staff: 57/01
- 6) Contact Person with Designation & Phone No: Mr. P. M. Bavadekar, Plant Incharge
- 7) Name of Faculty: Prof. K. R. Suryawanshi

As a part of academic curriculum, we visited the above site. We observed & studied the following things.

#### **Content of studies:**

Water treatment processes- Aeration, Coagulation, Sedimentation with Tube settlers, Flocculator, Filtration, Disinfection

Photo No.1 Students, Faculty at Water treatment Plant, Shirwal.