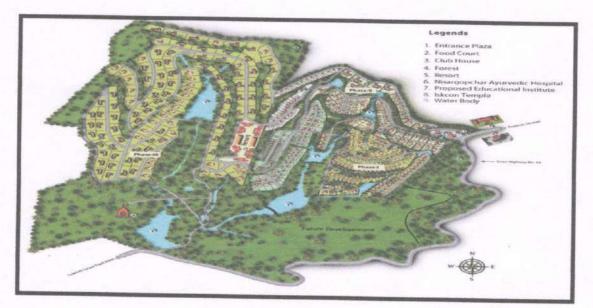

### Visit Report

#### SHRI CHHATRAPATI SHIVAJIRAJE COLLEGE OF ENGINEERING

Gat No. 237, Pune Bangalore Highway, Dhangawadi, Tal – Bhor, Dist- Pune (Maharashtra)

Dept.: Civil Engineering

#### SITE VISIT REPORT

Date: - 03/04/2018

Academic Year: 2017-18

- 1) Class: B.E Civil
- 2) Subject: Dams and Hydraulics Structure
- Name of Site: Bhatghar Hydropower Plant and Bhatghar Dam ,Bhatghar, Tal-Bhor, Dist-Pune, Maharashtra
- 4) Date & Time: Monday, 02/04/2018, 10.00am To 3.00 pm
- 5) Present Students: 35/02
- Contact Person with Designation & Phone No.: Executive Engineer- Mr. Ghatge Sir Mobile No.9422038434
- 7) Name of Faculty: Prof. S.P. Salunkhe and Prof. S. V. Bankar

As a part of academic curriculum, we visited the above site. We observed & studied the following things.

#### **Content of studies:**

- i. Design and construction of gravity dam & Components of gravity dam
- ii. Location and suitability of gravity dam
- iii. Hydropower Plant, working and Component of Hydropower plant and function **Photos:**

#### INDUSTRIAL VISIT REPORT

#### Date:- 26/03/2018

- 1) Class: S.E Mechanical.
- 2) Subject: Applied Thermodynamics
- 3) Name of Industry: PMT, Swargate
- 4) Date & Time: 26th Mar. 2018 (11 to 2 pm)
- 5) Present Students: 52
- 6) Contact Person with Designation & Phone No.: Mr. S.S. shinde (8830327542)
- 7) Name of Faculty: 1. Prof. R. S. Lavate