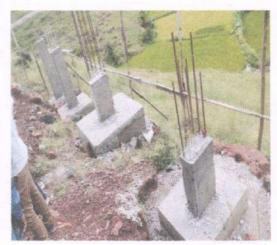

#### **Content of studies:**

- i. Design and construction of gravity dam & Components of gravity dam
- ii. Location and suitability of gravity dam
- iii. Hydropower Plant, working and Component of Hydropower plant and function **Photos:**

Photo No.1-Student & Faculty at Bhatghar Dam

Prof. S. P. Salunkhe Faculty In-charge

Prof. G. S. Jadhav

Head of Department Dept. of Civil Engineering Shri Chh. Shivajiraje College of Engg. Dhangawadi, Pune-412206 ।। प्रज्यलितां ज्ञानमयः प्रदिषः ।।