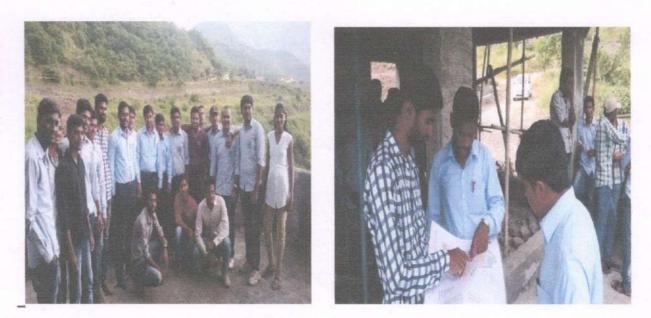

#### SITE VISIT REPORT

Date: - 03/04/2018

Academic Year: 2017-18

- 1) Class: B.E Civil
- 2) Subject: Dams and Hydraulics Structure
- Name of Site: Bhatghar Hydropower Plant and Bhatghar Dam ,Bhatghar, Tal-Bhor, Dist-Pune, Maharashtra
- 4) Date & Time: Monday, 02/04/2018, 10.00am To 3.00 pm
- 5) Present Students: 35/02
- Contact Person with Designation & Phone No.: Executive Engineer- Mr. Ghatge Sir Mobile No.9422038434
- 7) Name of Faculty: Prof. S.P. Salunkhe and Prof. S. V. Bankar

As a part of academic curriculum, we visited the above site. We observed & studied the following things.

#### **Content of studies:**

- i. Design and construction of gravity dam & Components of gravity dam
- ii. Location and suitability of gravity dam
- iii. Hydropower Plant, working and Component of Hydropower plant and function **Photos:**

Photo No.1-Student & Faculty at Bhatghar Dam

Prof. S. P. Salunkhe Faculty In-charge

Prof. G. S. Jadhav

Head of Department Dept. of Civil Engineering Shri Chh. Shivajiraje College of Engg. Dhangawadi, Pune-412206 ।। प्रज्यलितां ज्ञानमयः प्रदिषः ।।