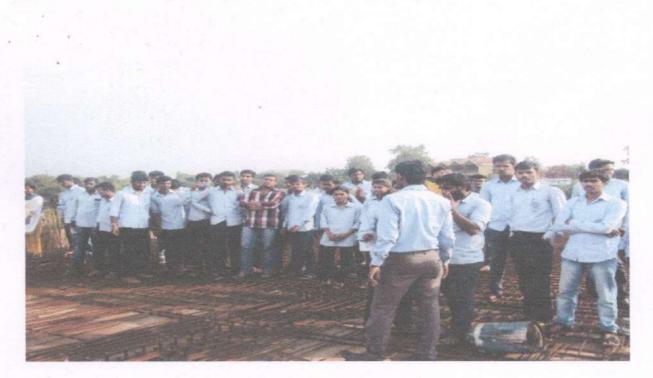

#### SITE VISIT REPORT

Date: - 03/04/2018

Academic Year: 2017-18

- 1) Class: B.E Civil
- 2) Subject: Dams and Hydraulics Structure
- Name of Site: Bhatghar Hydropower Plant and Bhatghar Dam ,Bhatghar, Tal-Bhor, Dist-Pune, Maharashtra
- 4) Date & Time: Monday, 02/04/2018, 10.00am To 3.00 pm
- 5) Present Students: 35/02
- Contact Person with Designation & Phone No.: Executive Engineer- Mr. Ghatge Sir Mobile No.9422038434
- 7) Name of Faculty: Prof. S.P. Salunkhe and Prof. S. V. Bankar

#### **Content of studies:**

- i. Design and construction of gravity dam & Components of gravity dam
- ii. Location and suitability of gravity dam
- iii. Hydropower Plant, working and Component of Hydropower plant and function **Photos:**

Photo No.1-Student & Faculty at Bhatghar Dam

Prof. S. P. Salunkhe Faculty In-charge

Prof. G. S. Jadhav

Head of Department Dept. of Civil Engineering Shri Chh. Shivajiraje College of Engg. Dhangawadi, Pune-412206 ।। प्रज्यलितां ज्ञानमयः प्रदिषः ।।