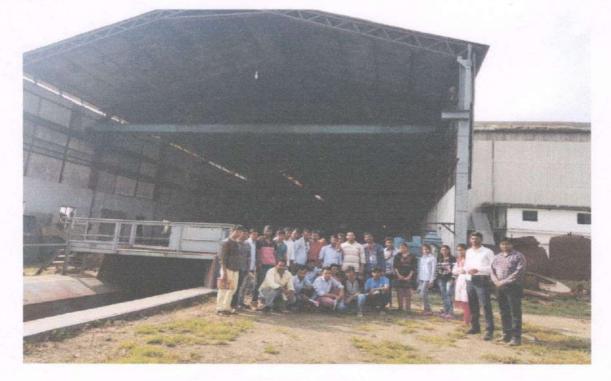

#### **Content of studies:**

- i. Design and construction of gravity dam & Components of gravity dam
- ii. Location and suitability of gravity dam
- iii. Hydropower Plant, working and Component of Hydropower plant and function **Photos:**

Photo No.1-Student & Faculty at Bhatghar Dam

Prof. S. P. Salunkhe Faculty In-charge

Prof. G. S. Jadhav

Head of Department Dept. of Civil Engineering Shri Chh. Shivajiraje College of Engg. Dhangawadi, Pune-412206 ।। प्रज्यलितां ज्ञानमयः प्रदिषः ।।