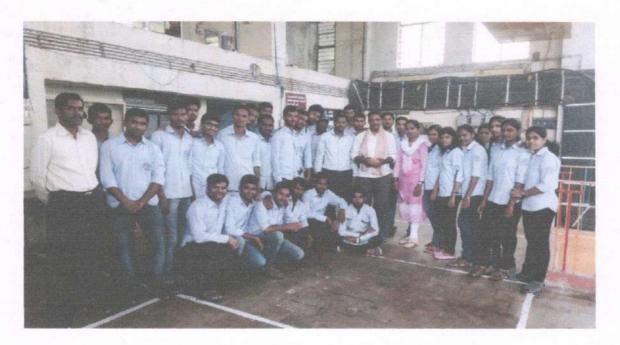

#### Date:- 26/03/2018

- 1) Class: S.E Mechanical.
- 2) Subject: Applied Thermodynamics
- 3) Name of Industry: PMT, Swargate
- 4) Date & Time: 26th Mar. 2018 (11 to 2 pm)
- 5) Present Students: 52
- 6) Contact Person with Designation & Phone No.: Mr. S.S. shinde (8830327542)
- 7) Name of Faculty: 1. Prof. R. S. Lavate

2. Prof. D. B. Misal

As a part of Savitribai Phule Pune university academic curriculum it required to visit the Automobile service station so we had arranged a visit to PMT Workshop, Swargate.

#### Content of studies:

PMT Workshop, Swargate contain main nine departments like Engine section, Gear box section, Transmission Section, Electrical Section (Starter, Alternator, Pump and Battery), radiators, Brake Section, Tyre Section, Body section and Injector Section. We started visit from engine section in that they show all parts of engine (Cylinder, piston, valves, connecting rods, piston rings, cam shaft, and crankshaft) and its working. Also they show the parts of gear box, transmission system (propeller shaft, rear axle and differential) and how the maintenance is done. In injector section they show the types of injector, its parts and working of injector. They show all parts of mechanical brake drum system are used in bus which is operated with pneumatic system.