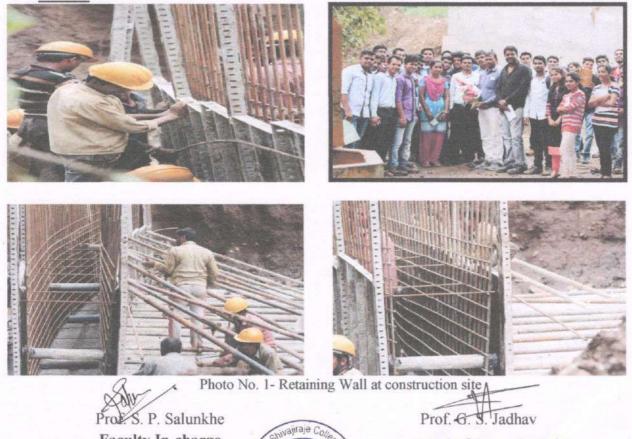

#### **Content of studies:**

- i. Design and construction of gravity dam & Components of gravity dam
- ii. Location and suitability of gravity dam
- iii. Hydropower Plant, working and Component of Hydropower plant and function **Photos:**

Photo No.1-Student & Faculty at Bhatghar Dam

Prof. S. P. Salunkhe Faculty In-charge

Prof. G. S. Jadhav

Head of Department Dept. of Civil Engineering Shri Chh. Shivajiraje College of Engg. Dhangawadi, Pune-412206 ।। प्रज्यलितां ज्ञानमयः प्रदिषः ।।