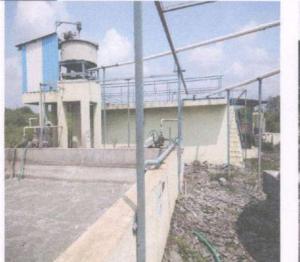

#### SITE VISIT REPORT

Academic Year: 2017-18

- 1) Class: T.E Civil
- 2) Subject: Environmental Engineering-I
- .3) Name of Site: Water treatment plant, Shirwal, Satara
- 4) Date & Time: 22/03/2018 & 2.30 pm To 5.00 pm
- 5) Present Students/Staff: 57/01
- 6) Contact Person with Designation & Phone No: Mr. P. M. Bavadekar, Plant Incharge
- 7) Name of Faculty: Prof. K. R. Suryawanshi

#### **Content of studies:**

Water treatment processes- Aeration, Coagulation, Sedimentation with Tube settlers, Flocculator, Filtration, Disinfection

Photo No.1 Students, Faculty at Water treatment Plant, Shirwal.