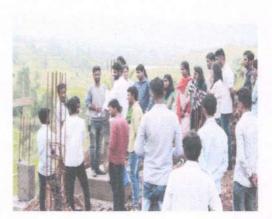

#### SITE VISIT REPORT

Date: - 03/04/2018

Academic Year: 2017-18

- 1) Class: B.E Civil
- 2) Subject: Dams and Hydraulics Structure
- Name of Site: Bhatghar Hydropower Plant and Bhatghar Dam ,Bhatghar, Tal-Bhor, Dist-Pune, Maharashtra
- 4) Date & Time: Monday, 02/04/2018, 10.00am To 3.00 pm
- 5) Present Students: 35/02
- Contact Person with Designation & Phone No.: Executive Engineer- Mr. Ghatge Sir Mobile No.9422038434
- 7) Name of Faculty: Prof. S.P. Salunkhe and Prof. S. V. Bankar

As a part of academic curriculum, we visited the above site. We observed & studied the following things.

#### **Content of studies:**

- i. Design and construction of gravity dam & Components of gravity dam
- ii. Location and suitability of gravity dam
- iii. Hydropower Plant, working and Component of Hydropower plant and function **Photos:**

Photo No.1-Student & Faculty at Bhatghar Dam

Prof. S. P. Salunkhe Faculty In-charge

Prof. G. S. Jadhav

Head of Department Dept. of Civil Engineering Shri Chh. Shivajiraje College of Engg. Dhangawadi, Pune-412206 ।। प्रज्यलितां ज्ञानमयः प्रदिषः ।।