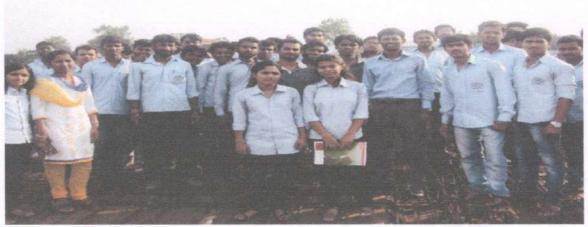

Photo No.1-Student & Faculty at Bhatghar Dam

Prof. S. P. Salunkhe Faculty In-charge

Prof. G. S. Jadhav

Head of Department Dept. of Civil Engineering Shri Chh. Shivajiraje College of Engg. Dhangawadi, Pune-412206 ।। प्रज्यलितां ज्ञानमयः प्रदिषः ।।