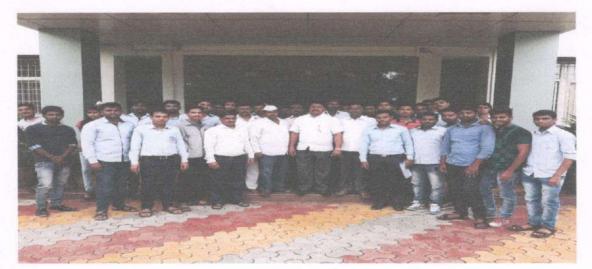

#### Class:-FE

Subject:- Basic Mechanical Engineering

Place of Visit: Pimpri Chinchwad Science Park, Near Auto Cluster, Chinchwad, Pune- 411019.

Visit Date: 07-04-2018 (Saturday), Time: 12.00pm to 03.00pm

### **Present Students:50**

Guide Name: Prof. Mane S. M. & Prof. L. P. Maskepatil

Pimpri Chinchwad Science Park is one of the latest tourist attraction and activity based Science Centre of Pune region. The Science Centre houses Galleries on different themes of Science & Technology, Activity area, Inflatable Taramandal and an Auditorium. It also has a open air Science Park spread over 3.5 acres. Most of the exhibits in the science centre and science park are interactive in nature and visitors can explore science in an entertaining way.

students of the region creating awareness on important topical issues in science, technology and engineering.

The Science Centre has 4 Galleries on different subjects.