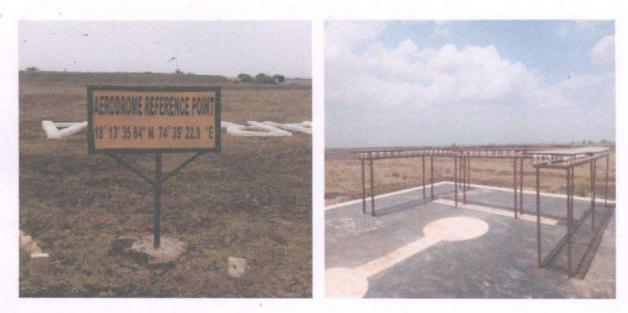

उपरोक्त संदर्भिय पत्रान्वये आपण ६० विदयार्थी कार्यशाळा भेटीची तारीख मिळणेची विनंती केलेली आहे. तरी आपणांस या पत्रान्वये कळविण्यात येते की, दिनांक २६/०३/२०१८ रोजी सकाळी १०:०० वा. वेळेमध्ये विदयार्थ्यांना घेऊन उपस्थित राहणेचे करावे.