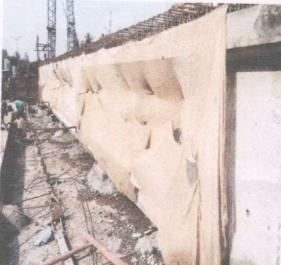

#### SITE VISIT REPORT

Academic Year: 2017-18

- 1) Class: T.E Civil
- 2) Subject: Environmental Engineering-I
- .3) Name of Site: Water treatment plant, Shirwal, Satara
- 4) Date & Time: 22/03/2018 & 2.30 pm To 5.00 pm
- 5) Present Students/Staff: 57/01
- 6) Contact Person with Designation & Phone No: Mr. P. M. Bavadekar, Plant Incharge
- 7) Name of Faculty: Prof. K. R. Suryawanshi

#### **Content of studies:**

Water treatment processes- Aeration, Coagulation, Sedimentation with Tube settlers, Flocculator, Filtration, Disinfection

Photo No.1 Students, Faculty at Water treatment Plant, Shirwal.

Prof. G. S. Jadhav

Head of Department Dept. of Civil Engineering Shri Chh. Shivajiraje College of Engg. Dhangawadi, Pune-412206