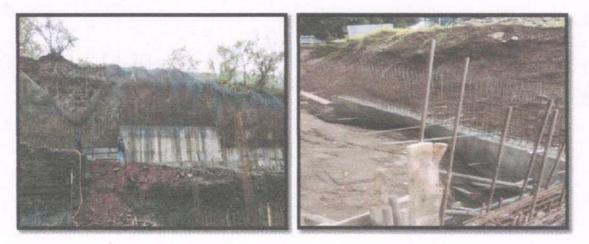

#### SITE VISIT REPORT

Academic Year: 2017-18

- 1) Class: T.E Civil
- 2) Subject: Environmental Engineering-I
- .3) Name of Site: Water treatment plant, Shirwal, Satara
- 4) Date & Time: 22/03/2018 & 2.30 pm To 5.00 pm
- 5) Present Students/Staff: 57/01
- 6) Contact Person with Designation & Phone No: Mr. P. M. Bavadekar, Plant Incharge
- 7) Name of Faculty: Prof. K. R. Suryawanshi

As a part of academic curriculum, we visited the above site. We observed & studied the following things.

#### **Content of studies:**

Water treatment processes- Aeration, Coagulation, Sedimentation with Tube settlers, Flocculator, Filtration, Disinfection

Photo No.1 Students, Faculty at Water treatment Plant, Shirwal.