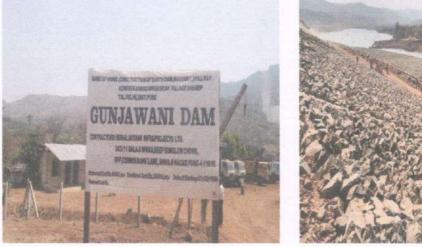

1111

1111

Ξ

1111

....

....

As per the curriculum of Savitribai Phule Pune University for Third year students of Civil Engineering, it is mandatory to visit Hydropower plant for Fluid Mechanics and Hydrology &Water Resource Engineering Subject. It enhances the skill of students to encourage creative thinking process to help them to get confidence about the actual field work. Details about number of students & tentative dates are given below,