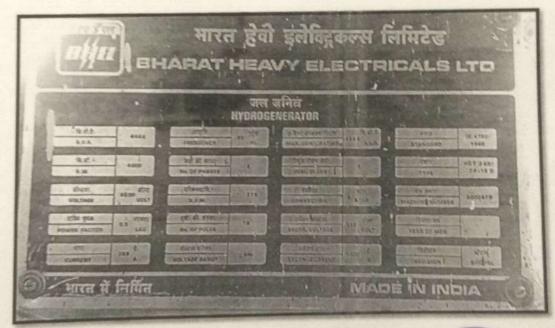

neer)
  - Mob:-8806311333

- 7) Name of Faculty:
  - D Prob. S. V. Ganorkar
  - & Proz. R. A. Adleine

As a part of academic curriculum, we visited the above industry. We observed & studied

the following things.

Turbine :-

- Content of studies: + Type of turbine :- 6Blade vertical shaft kaplan tubine
  - 2) Mar head avilable :- 31.78 m.
  - 3 Pated speed of turbine := 375 opm

Generator

- 17 Type of Generator : Hydro Grenerator
- 24 No of poles 1 16 poles
- 3) Rated output : 6600 volt
- as Transformer used :- step up transformer

Additional remark:

**Faculty In-charge** 





Date:- 22/02/2017

## SCSCOE, Dhangwadi

Industrial visit

#### Industrial visit to Kanher Hydro Power Station

Class : T. E. Mechanical

Subject: Turbo Machines

Date : 22/02/2017



Kanher Hydro power station



Hydrogenerator Specifications



Rajgad Dnyanpeeth

# Ari Chhatrapati Shivajiraje College of Engineering

Approved by AICTE, GovL of Maharashtra and Affiliated to the University of Pune (ID.NO.PU/PN/Engg/376/2009)

Dr. Bhagyashree S. Patil

Hon, Secretary

Anantrao Thopte Founder President Ex. Edücation Minister Maharashtra State

Ref. No.: RDTC/SCSCOE/2016-17/ 2-67

Date-08/02/2017

The Superitending Engineer (Gen.) Hydro Power Circle office, 5<sup>th</sup> Floor Prakash bhavan, Plot no. 110, Senapati Bapat Marg, Pune- 411016.

Subject: - Request for permission to visit Hydro Power Station.

Respected sir,

To

Ours is a degree Engineering College run by Rajgad Dnyanpeeth Bhor, affiliated to Savitribai Phule Pune University. We are having four branches of Engineering.

- 1) Mechanical E