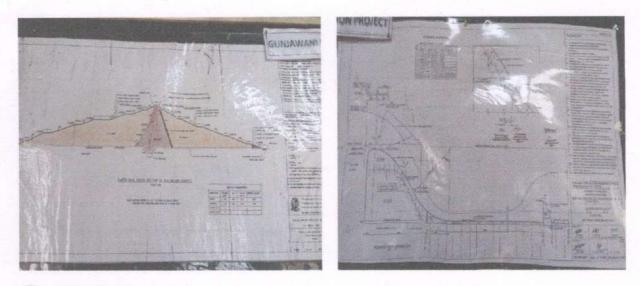

1111

1111

Ξ

1111

....

....

As per the curriculum of Savitribai Phule Pune University for Third year students of Civil Engineering, it is mandatory to visit Hydropower plant for Fluid Mechanics and Hydrology &Water Resource Engineering Subject. It enhances the skill of students to encourage creative thinking process to help them to get confidence about the actual field work. Details about number of students & tentative dates are given below,