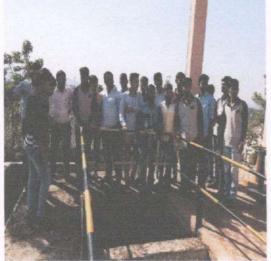

#### SITE VISIT REPORT

Date: - 03/04/2018

Academic Year: 2017-18

- 1) Class: B.E Civil
- 2) Subject: Dams and Hydraulics Structure
- Name of Site: Bhatghar Hydropower Plant and Bhatghar Dam ,Bhatghar, Tal-Bhor, Dist-Pune, Maharashtra
- 4) Date & Time: Monday, 02/04/2018, 10.00am To 3.00 pm
- 5) Present Students: 35/02
- Contact Person with Designation & Phone No.: Executive Engineer- Mr. Ghatge Sir Mobile No.9422038434
- 7) Name of Faculty: Prof. S.P. Salunkhe and Prof. S. V. Bankar

As a part of academic curriculum, we visited the above site. We observed & studied the following things.

#### **Content of studies:**

- i. Design and construction of gravity dam & Components of gravity dam
- ii. Location and suitability of gravity dam
- iii. Hydropower Plant, working and Component of Hydropower plant and function **Photos:**

Photo No.1-Student & Faculty at Bhatghar Dam

Prof. S. P. Salunkhe Faculty In-charge

Prof. G. S. Jadhav

Head of Department Dept. of Civil Engineering Shri Chh. Shivajiraje College of Engg. Dhangawadi, Pune-412206 ।। प्रज्यलितां ज्ञानमयः प्रदिषः ।।