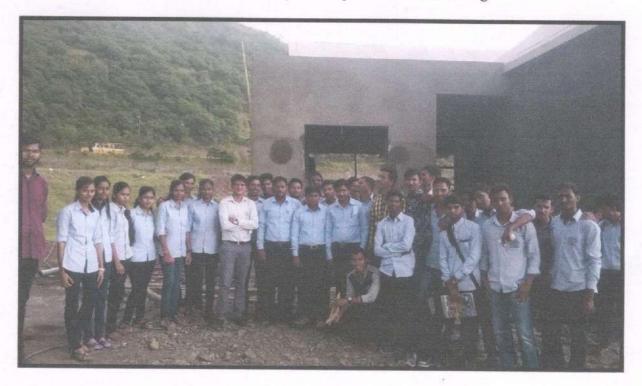

#### SITE VISIT REPORT

Date: - 03/04/2018

Academic Year: 2017-18

- 1) Class: B.E Civil
- 2) Subject: Dams and Hydraulics Structure
- Name of Site: Bhatghar Hydropower Plant and Bhatghar Dam ,Bhatghar, Tal-Bhor, Dist-Pune, Maharashtra
- 4) Date & Time: Monday, 02/04/2018, 10.00am To 3.00 pm
- 5) Present Students: 35/02
- Contact Person with Designation & Phone No.: Executive Engineer- Mr. Ghatge Sir Mobile No.9422038434
- 7) Name of Faculty: Prof. S.P. Salunkhe and Prof. S. V. Bankar

As a part of academic curriculum, we visited the above site. We observed & studied the following things.

#### **Content of studies:**

- i. Design and construction of gravity dam & Components of gravity dam
- ii. Location and suitability of gravity dam
- iii. Hydropower Plant, working and Component of Hydropower plant and function **Photos:**

Photo No.1-Student & Faculty at Bhatghar Dam

Prof. S. P. Salunkhe Faculty In-charge

Prof. G. S. Jadhav

Head of Department Dept. of Civil Engineering Shri Chh. Shivajiraje College of Engg. Dhangawadi, Pune-412206 ।। प्रज्यलितां ज्ञानमयः प्रदिषः ।।