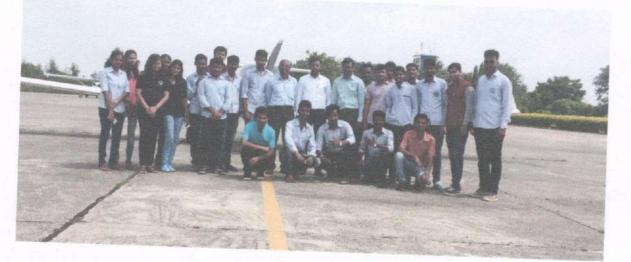

#### SITE VISIT REPORT

Date: - 03/04/2018

Academic Year: 2017-18

- 1) Class: B.E Civil
- 2) Subject: Dams and Hydraulics Structure
- Name of Site: Bhatghar Hydropower Plant and Bhatghar Dam ,Bhatghar, Tal-Bhor, Dist-Pune, Maharashtra
- 4) Date & Time: Monday, 02/04/2018, 10.00am To 3.00 pm
- 5) Present Students: 35/02
- Contact Person with Designation & Phone No.: Executive Engineer- Mr. Ghatge Sir Mobile No.9422038434
- 7) Name of Faculty: Prof. S.P. Salunkhe and Prof. S. V. Bankar

Photo No.1-Student & Faculty at Bhatghar Dam

Prof. S. P. Salunkhe Faculty In-charge

Prof. G. S. Jadhav

Head of Department Dept. of Civil Engineering Shri Chh. Shivajiraje College of Engg. Dhangawadi, Pune-412206 ।। प्रज्यलितां ज्ञानमयः प्रदिषः ।।