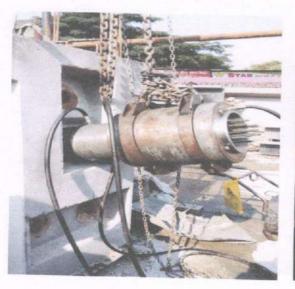

#### SITE VISIT REPORT

Date: - 03/04/2018

Academic Year: 2017-18

- 1) Class: B.E Civil
- 2) Subject: Dams and Hydraulics Structure
- Name of Site: Bhatghar Hydropower Plant and Bhatghar Dam ,Bhatghar, Tal-Bhor, Dist-Pune, Maharashtra
- 4) Date & Time: Monday, 02/04/2018, 10.00am To 3.00 pm
- 5) Present Students: 35/02
- Contact Person with Designation & Phone No.: Executive Engineer- Mr. Ghatge Sir Mobile No.9422038434
- 7) Name of Faculty: Prof. S.P. Salunkhe and Prof. S. V. Bankar

#### **Content of studies:**

- i. Design and construction of gravity dam & Components of gravity dam
- ii. Location and suitability of gravity dam
- iii. Hydropower Plant, working and Component of Hydropower plant and function **Photos:**

Photo No.1-Student & Faculty at Bhatghar Dam

Prof. S. P. Salunkhe Faculty In-charge

Prof. G. S. Jadhav

Head of Department Dept. of Civil Engineering Shri Chh. Shivajiraje College of Engg. Dhangawadi, Pune-412206 ।। प्रज्यलितां ज्ञानमयः प्रदिषः ।।