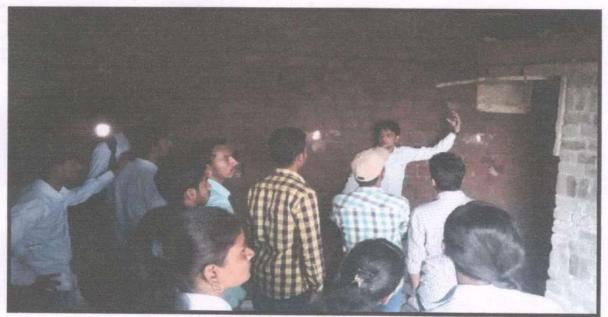

#### SHRI CHHATRAPATI SHIVAJIRAJE COLLEGE OF ENGINEERING

Gat No. 237, Pune Bangalore Highway, Dhangawadi, Tal-Bhor, Dist-Pune (Maharashtra)

Dept: Civil Engineering

#### SITE VISIT REPORT

Academic Year: 2017-18

- 1) Class: T.E Civil
- 2) Subject: Environmental Engineering-I
- .3) Name of Site: Water treatment plant, Shirwal, Satara
- 4) Date & Time: 22/03/2018 & 2.30 pm To 5.00 pm
- 5) Present Students/Staff: 57/01
- 6) Contact Person with Designation & Phone No: Mr. P. M. Bavadekar, Plant Incharge
- 7) Name of Faculty: Prof. K. R. Suryawanshi

As a part of academic curriculum, we visited the above site. We observed & studied the following things.

#### **Content of studies:**

Water treatment processes- Aeration, Coagulation, Sedimentation with Tube settlers, Flocculator, Filtration, Disinfection

Photo No.1 Students, Faculty at Water treatment Plant, Shirwal.