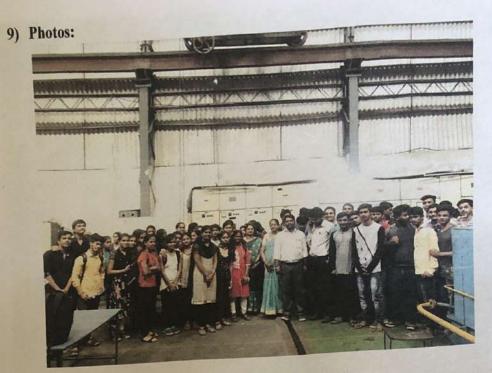

#### **Content of studies:**

- i. Design and construction of gravity dam & Components of gravity dam
- ii. Location and suitability of gravity dam
- iii. Hydropower Plant, working and Component of Hydropower plant and function **Photos:**

Photo No.1-Student & Faculty at Bhatghar Dam

Prof. S. P. Salunkhe Faculty In-charge

Prof. G. S. Jadhav

Head of Department Dept. of Civil Engineering Shri Chh. Shivajiraje College of Engg. Dhangawadi, Pune-412206 ।। प्रज्यलितां ज्ञानमयः प्रदिषः ।।