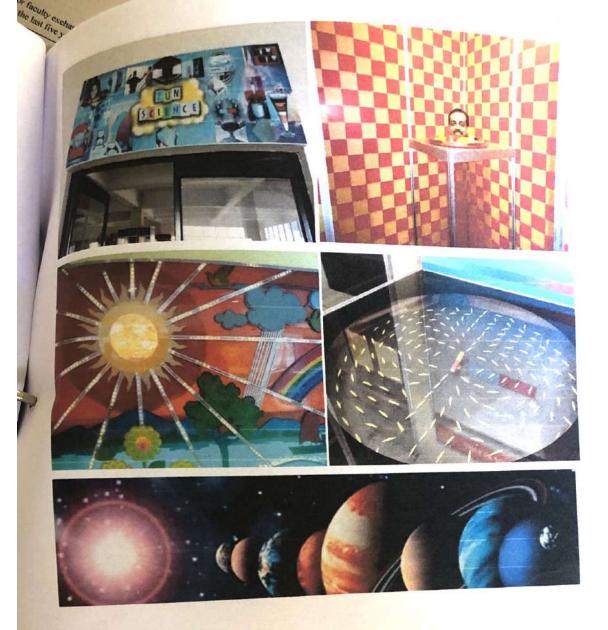

#### 3. Fun science

The Fun Science Gallery, spread over an area of 600 sq m, is full of opportunities for visitors to interact, explore and experience various aspects of science in highly entertaining ambience. Most of the exhibit here are participatory which provide hands-on and minds-on experience to visitors and helps to clear basic concepts of Science.

### 4. Climate change

The temporary exhibition on Climate Change explains the natural volvanic erruptions, Earths tilt, continental drift and manmade causes like green house effect, deforestation, suggesting climate change and its consequences on land, air, ice, ocean and inhabitants of Earth. Visitor can learn about difference between weather and factors affecting climate, interaction between components of climate system etc. are also explained.