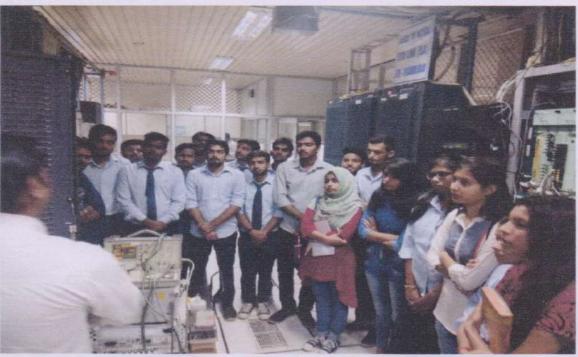

ry: BSNL-Main Telephone Exchange Ratnagiri
- 3) Address: Telecom District Sanchar Bhavan Khareghat Road, Ratnagiri-415612
- 4) Date & Time: 13/01/2014 10.00am To 4.00 pm
- 5) Present Students:62
- 6) Contact Person & Phone Number: Deputy General Manager Ph: 02352-221444
- 7) Name of Faculty: Prof. M. S. Sapate and Prof. D. U. Dalavi

As a part of academic curriculum, we visited the above industry. We observed & studied the following things.

#### Content of studies:

- i. Study of C-DOT Exchanges
- ii. Study of Optical Fiber cable
- iii. Visit of Broadband switch room
- iv. Visit to Power plant

#### Rajgad Dnaynpeeth's SHRI CHHATRAPATI SHIVAJIRAJE COLLEGE OF ENGINEERING Gat No. 237, Pune Bangalore Highway, Dhangawadi, Tal - Bhor, Dist- Pune (Maharashtra)

**Photos during the Session:** 



Technician guiding students during the visit



Dhangawadi, Pune-412206

Shri Chhatrapati Shivajiraje College of Engg., Dhangawadi, Pune-412200

#### Rajgad Dnyanpeeth's SHRI CHHATRAPATI SHIVAJIRAJE COLLEGE OF ENGINEERING Department of Electronics & Telecommunication Academic Year(2013-14)

# Attantence for Visit at Ratnagiri BSNL Office

| Sr.No. | Roll No.                                                                                                        |                                                 | sign      |
|--------|-----------------------------------------------------------------------------------------------------------------|-------------------------------------------------|-----------|
| 1      | 4301