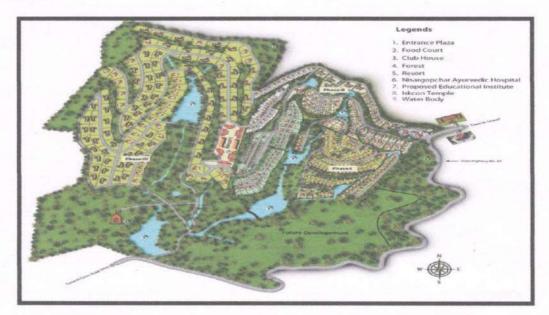

#### SHRI CHHATRAPATI SHIVAJIRAJE COLLEGE OF ENGINEERING

Gat No. 237, Pune Bangalore Highway, Dhangawadi, Tal – Bhor, Dist- Pune (Maharashtra)

Dept.: Civil Engineering

#### SITE VISIT REPORT

Date: - 03/04/2018

Academic Year: 2017-18

- 1) Class: B.E Civil
- 2) Subject: Dams and Hydraulics Structure
- Name of Site: Bhatghar Hydropower Plant and Bhatghar Dam ,Bhatghar, Tal-Bhor, Dist-Pune, Maharashtra
- 4) Date & Time: Monday, 02/04/2018, 10.00am To 3.00 pm
- 5) Present Students: 35/02
- Contact Person with Designation & Phone No.: Executive Engineer- Mr. Ghatge Sir Mobile No.9422038434
- 7) Name of Faculty: Prof. S.P. Salunkhe and Prof. S. V. Bankar

As a part of academic curriculum, we visited the above site. We observed & studied the following things.

#### **Content of studies:**

- i. Design and construction of gravity dam & Components of gravity dam
- ii. Location and suitability of gravity dam
- iii. Hydropower Plant, working and Component of Hydropower plant and function **Photos:**

Photo No.1-Student & Faculty at Bhatghar Dam

Prof. S. P. Salunkhe Faculty In-charge

Prof. G. S. Jadhav

Head of Department Dept. of Civil Engineering Shri Chh. Shivajiraje College of Engg. Dhangawadi, Pune-412206 ।। प्रज्यलितां ज्ञानमयः प्रदिषः ।।