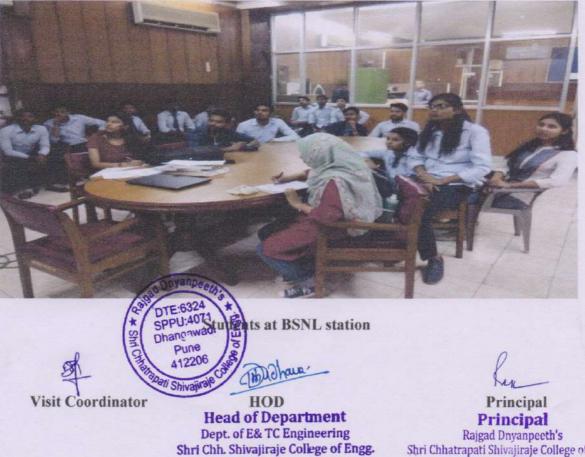

Address: Telecom District Sanchar Bhavan Khareghat Road, Ratnagiri-415612
- 4) Date & Time: 13/01/2014 10.00am To 4.00 pm
- 5) Present Students:62
- 6) Contact Person & Phone Number: Deputy General Manager Ph: 02352-221444
- 7) Name of Faculty: Prof. M. S. Sapate and Prof. D. U. Dalavi

As a part of academic curriculum, we visited the above industry. We observed & studied the following things.

#### Content of studies:

- i. Study of C-DOT Exchanges
- ii. Study of Optical Fiber cable
- iii. Visit of Broadband switch room
- iv. Visit to Power plant

#### Rajgad Dnaynpeeth's SHRI CHHATRAPATI SHIVAJIRAJE COLLEGE OF ENGINEERING Gat No. 237, Pune Bangalore Highway, Dhangawadi, Tal - Bhor, Dist- Pune (Maharashtra)

**Photos during the Session:** 



Technician guiding students during the visit



Dhangawadi, Pune-412206

Shri Chhatrapati Shivajiraje College of Engg., Dhangawadi, Pune-412200

#### Rajgad Dnyanpeeth's SHRI CHHATRAPATI SHIVAJIRAJE COLLEGE OF ENGINEERING Department of Electronics & Telecommunication Academic Year(2013-14)

# Attantence for Visit at Ratnagiri BSNL Office

| Sr.No. | Roll No.                                                                                                        |                                                 | sign      |
|--------|-----------------------------------------------------------------------------------------------------------------|-------------------------------------------------|-----------|
| 1      | 4301                                                                                                            | AHIRWA