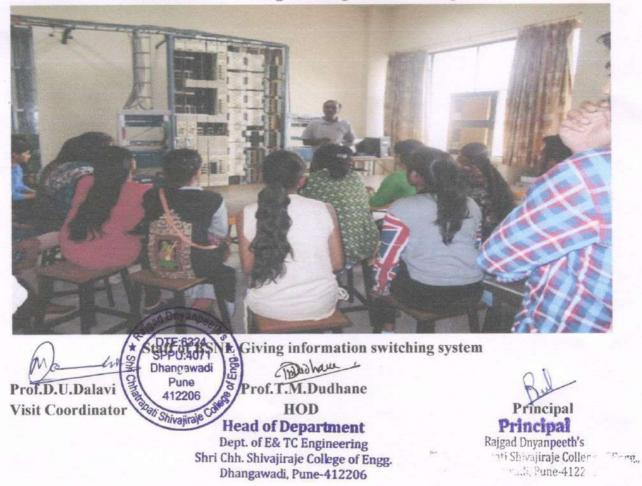

Sawantwadi-416510
- 4) Date & Time:04/02/2015 & 10.00am To 4.00 pm
- 5) Present Students:30
- 6) Contact Person & Phone Number: Asst. General Manager (Admin) Office of General Manager Telecom Ph: 02363-274000
- 7) Name of Faculty: Prof. M. S. Sapate and Prof. D. U. Dalavi

As a part of academic curriculum, we visited the above industry. We observed & studied the following things.

#### Content of studies:

- i. Study of C-DOT Exchanges
- ii. Study of Optical Fiber cable
- iii. Visit of Broadband switch room
- iv. Visit to Power plant

#### Rajgad Dnaynpeeth's

#### SHRI CHHATRAPATI SHIVAJIRAJE COLLEGE OF ENGINEERING

Gat No. 237, Pune Bangalore Highway, Dhangawadi, Tal - Bhor, Dist- Pune (Maharashtra)

#### Photos during the visit:



Staff of BSNL Exchange Guiding students during Visit



Office of General Manager Telecom, Sindhudurg, Telephone Bhavan, Salaiwada, Sawantwadi-416510. Phone (02363) 274000/Fax (02363) 274780.



Letter No.: GMT-SNDG/E-365/2014-2015/ 6,

Dated at Sawantwadi the, 03.02.2015.

#### To,

DE (Intl.) Sawantwadi AGM (Trans/Planning) Sawantwadi AGM (Comm/Marketing) Sawantwadi.

Subject: - Reg. Industrial Training/ Visit at Sawantwadi .

Reference: Email from SCS College of Engineering, Bhor, Pune dated 02.02.2015

With reference to the above cited subject and as per discussion with GMT Sindhudurg at Sawantwadi, it is decided that the Industrial Training/visit of the students of Shri Chhatrapati Shivajiraje College of Engineering, Dhangawadi, Tal:- Bhor, Dist:- Pune (30 students) is be arranged for informal visits to C-DOT Exchanges, Battery, Power Pl