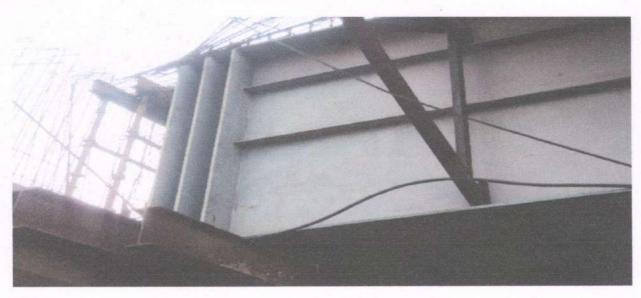

#### SITE VISIT REPORT

Date: - 03/04/2018

Academic Year: 2017-18

- 1) Class: B.E Civil
- 2) Subject: Dams and Hydraulics Structure
- Name of Site: Bhatghar Hydropower Plant and Bhatghar Dam ,Bhatghar, Tal-Bhor, Dist-Pune, Maharashtra
- 4) Date & Time: Monday, 02/04/2018, 10.00am To 3.00 pm
- 5) Present Students: 35/02
- Contact Person with Designation & Phone No.: Executive Engineer- Mr. Ghatge Sir Mobile No.9422038434
- 7) Name of Faculty: Prof. S.P. Salunkhe and Prof. S. V. Bankar

#### **Content of studies:**

- i. Design and construction of gravity dam & Components of gravity dam
- ii. Location and suitability of gravity dam
- iii. Hydropower Plant, working and Component of Hydropower plant and function **Photos:**

Photo No.1-Student & Faculty at Bhatghar Dam

Prof. S. P. Salunkhe Faculty In-charge

Prof. G. S. Jadhav

Head of Department Dept. of Civil Engineering Shri Chh. Shivajiraje College of Engg. Dhangawadi, Pune-412206 ।। प्रज्यलितां ज्ञानमयः प्रदिषः ।।