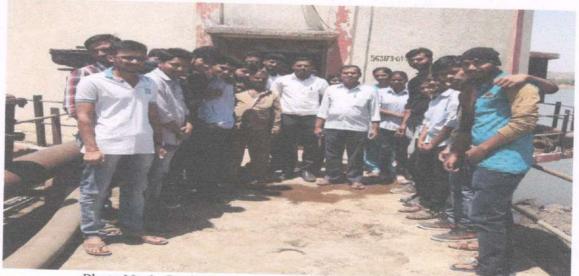

#### SITE VISIT REPORT

Date: - 03/04/2018

Academic Year: 2017-18

- 1) Class: B.E Civil
- 2) Subject: Dams and Hydraulics Structure
- Name of Site: Bhatghar Hydropower Plant and Bhatghar Dam ,Bhatghar, Tal-Bhor, Dist-Pune, Maharashtra
- 4) Date & Time: Monday, 02/04/2018, 10.00am To 3.00 pm
- 5) Present Students: 35/02
- Contact Person with Designation & Phone No.: Executive Engineer- Mr. Ghatge Sir Mobile No.9422038434
- 7) Name of Faculty: Prof. S.P. Salunkhe and Prof. S. V. Bankar

Photo No.1-Student & Faculty at Bhatghar Dam

Prof. S. P. Salunkhe Faculty In-charge

Prof. G. S. Jadhav

Head of Department Dept. of Civil Engineering Shri Chh. Shivajiraje College of Engg. Dhangawadi, Pune-412206 ।। प्रज्यलितां ज्ञानमयः प्रदिषः ।।