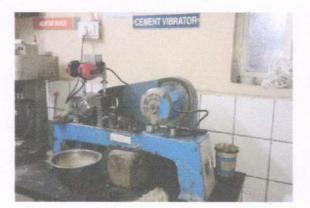

#### Date:- 26/03/2018

- 1) Class: S.E Mechanical.
- 2) Subject: Applied Thermodynamics
- 3) Name of Industry: PMT, Swargate
- 4) Date & Time: 26th Mar. 2018 (11 to 2 pm)
- 5) Present Students: 52
- 6) Contact Person with Designation & Phone No.: Mr. S.S. shinde (8830327542)
- 7) Name of Faculty: 1. Prof. R. S. Lavate

2. Prof. D. B. Misal

As a part of Savitribai Phule Pune university academic curriculum it required to visit the Automobile service station so we had arranged a visit to PMT Workshop, Swargate.

#### Content of studies:

PMT Workshop, Swargate contain main nine departments like Engine section, Gear box section, Transmission Section, Electrical Section (Starter, Alternator, Pump and Battery), radiators, Brake Section, Tyre Section, Body section and Injector Section. We started visit from engine section in that they show all parts of engine (Cylinder, piston, valves, connecting rods, piston rings, cam shaft, and crankshaft) and its working. Also they show the parts of gear box, transmission system (propeller shaft, rear axle and differential) and how the maintenance is done. In injector section they show the types of injector, its parts and working of injector. They show all parts of mechanical brake drum system are used in bus which is operated with pneumatic system.