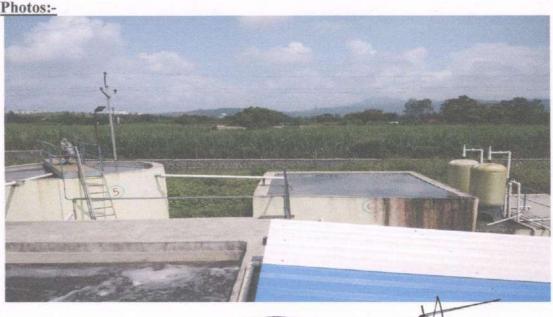

#### SITE VISIT REPORT

Academic Year: 2017-18

- 1) Class: T.E Civil
- 2) Subject: Environmental Engineering-I
- .3) Name of Site: Water treatment plant, Shirwal, Satara
- 4) Date & Time: 22/03/2018 & 2.30 pm To 5.00 pm
- 5) Present Students/Staff: 57/01
- 6) Contact Person with Designation & Phone No: Mr. P. M. Bavadekar, Plant Incharge
- 7) Name of Faculty: Prof. K. R. Suryawanshi

As a part of academic curriculum, we visited the above site. We observed & studied the following things.

#### **Content of studies:**

Water treatment processes- Aeration, Coagulation, Sedimentation with Tube settlers, Flocculator, Filtration, Disinfection

Photo No.1 Students, Faculty at Water treatment Plant, Shirwal.