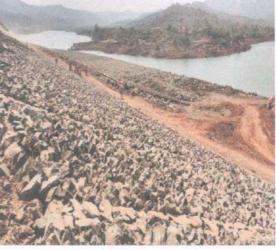

1111

1111

Ξ

1111

....

....

As per the curriculum of Savitribai Phule Pune University for Third year students of Civil Engineering, it is mandatory to visit Hydropower plant for Fluid Mechanics and Hydrology &Water Resource Engineering Subject. It enhances the skill of students to encourage creative thinking process to help them to get confidence about the actual field work. Details about number of students & tentative dates are given below,