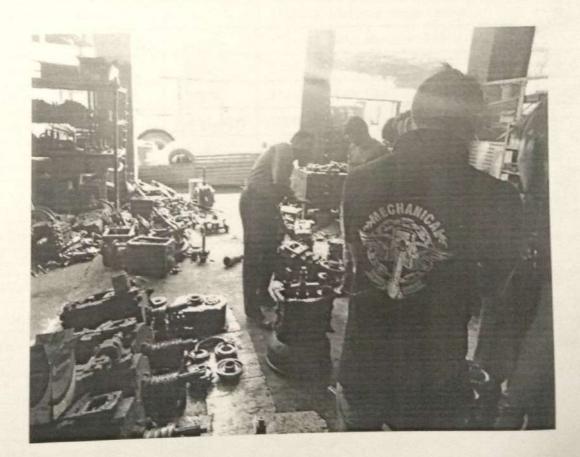

#### Date:- 26/03/2018

- 1) Class: S.E Mechanical.
- 2) Subject: Applied Thermodynamics
- 3) Name of Industry: PMT, Swargate
- 4) Date & Time: 26th Mar. 2018 (11 to 2 pm)
- 5) Present Students: 52
- 6) Contact Person with Designation & Phone No.: Mr. S.S. shinde (8830327542)
- 7) Name of Faculty: 1. Prof. R. S. Lavate

2. Prof. D. B. Misal

As a part of Savitribai Phule Pune university academic curriculum it required to visit the Automobile service station so we had arranged a visit to PMT Workshop, Swargate.

#### Content of studies:

PMT Workshop, Swargate contain main nine departments like Engine section, Gear box section, Transmission Section, Electrical Section (Starter, Alternator, Pump and Battery), radiators, Brake Section, Tyre Section, Body section and Injector Section. We started visit from engine section in that they show all parts of engine (Cylinder, piston, valves, connecting rods, piston rings, cam shaft, and crankshaft) and its working. Also they show the parts of gear box, transmission system (propeller shaft, rear axle and differential) and how the maintenance is done. In injector section they show the types of injector, its parts and working of injector. They show all parts of mechanical brake drum system are used in bus which is operated with pneumatic system.