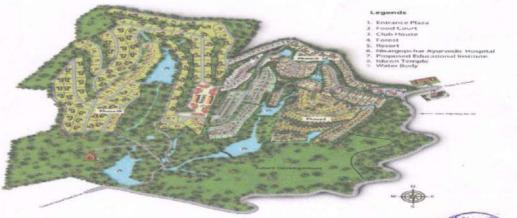

### Visit Report

#### Class:-FE

Subject:- Basic Mechanical Engineering

Place of Visit: Pimpri Chinchwad Science Park, Near Auto Cluster, Chinchwad, Pune- 411019.

Visit Date: 07-04-2018 (Saturday), Time: 12.00pm to 03.00pm

#### SHRI CHHATRAPATI SHIVAJIRAJE COLLEGE OF ENGINEERING

Gat No. 237, Pune Bangalore Highway, Dhangawadi, Tal – Bhor, Dist- Pune (Maharashtra)

Dept.: Civil Engineering

#### SITE VISIT REPORT

Date: - 03/04/2018

Academic Year: 2017-18

- 1) Class: B.E Civil
- 2) Subject: Dams and Hydraulics Structure
- Name of Site: Bhatghar Hydropower Plant and Bhatghar Dam ,Bhatghar, Tal-Bhor, Dist-Pune, Maharashtra
- 4) Date & Time: Monday, 02/04/2018, 10.00am To 3.00 pm
- 5) Present Students: 35/02
- Contact Person with Designation & Phone No.: Executive Engineer- Mr. Ghatge Sir Mobile No.9422038434
- 7) Name of Faculty: Prof. S.P. Salunkhe and Prof. S. V. Bankar

#### INDUSTRIAL VISIT REPORT

#### Date:- 26/03/2018

- 1) Class: S.E Mechanical.
- 2) Subject: Applied Thermodynamics
- 3) Name of Industry: PMT, Swargate
- 4) Date & Time: 26th Mar. 2018 (11 to 2 pm)
- 5) Present Students: 52
- 6) Contact Person with Designation & Phone No.: Mr. S.S. shinde (8830327542)
- 7) Name of Faculty: 1. Prof. R. S. Lavate