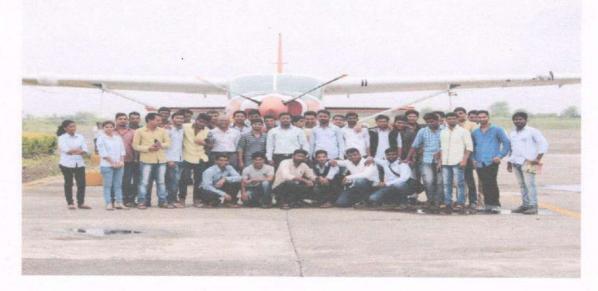

## SHRI CHHATRAPATI SHIVAJIRAJE COLLEGE OF ENGINEERING

Gat No. 237, Pune Bangalore Highway, Dhangawadi, Tal – Bhor, Dist-Pune (Maharashtra)

उपरोक्त संदर्भिय पत्रान्वये आपण ६० विदयार्थी कार्यशाळा भेटीची तारीख मिळणेची विनंती केलेली आहे. तरी आपणांस या पत्रान्वये कळविण्यात येते की, दिनांक २६/०३/२०१८ रोजी सकाळी १०:०० वा. वेळेमध्ये विदयार्थ्यांना घेऊन उपस्थित राहणेचे करावे.