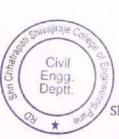

#### SHRI CHHATRAPATI SHIVAJIRAJE COLLEGE OF ENGINEERING

Gat No. 237, Pune Bangalore Highway, Dhangawadi, Tal-Bhor, Dist-Pune (Maharashtra)

Dept: Civil Engineering

#### SITE VISIT REPORT

Academic Year: 2017-18

- 1) Class: T.E Civil
- 2) Subject: Environmental Engineering-I
- .3) Name of Site: Water treatment plant, Shirwal, Satara
- 4) Date & Time: 22/03/2018 & 2.30 pm To 5.00 pm
- 5) Present Students/Staff: 57/01
- 6) Contact Person with Designation & Phone No: Mr. P. M. Bavadekar, Plant Incharge
- 7) Name of Faculty: Prof. K. R. Suryawanshi

As a part of academic curriculum, we visited the above site. We observed & studied the following things.

#### **Content of studies:**

Water treatment processes- Aeration, Coagulation, Sedimentation with Tube settlers, Flocculator, Filtration, Disinfection

Photo No.1 Students, Faculty at Water treatment Plant, Shirwal.