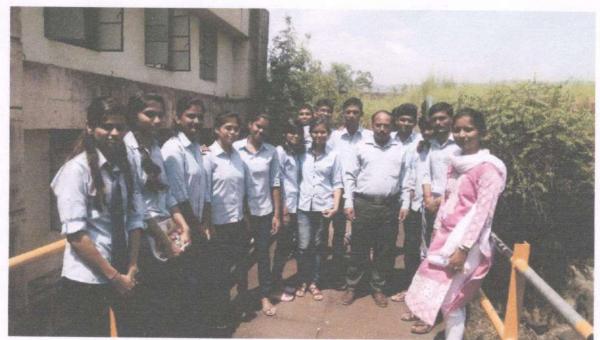

#### SITE VISIT REPORT

Academic Year: 2017-18

- 1) Class: T.E Civil
- 2) Subject: Environmental Engineering-I
- .3) Name of Site: Water treatment plant, Shirwal, Satara
- 4) Date & Time: 22/03/2018 & 2.30 pm To 5.00 pm
- 5) Present Students/Staff: 57/01
- 6) Contact Person with Designation & Phone No: Mr. P. M. Bavadekar, Plant Incharge
- 7) Name of Faculty: Prof. K. R. Suryawanshi

As a part of academic curriculum, we visited the above site. We observed & studied the following things.

#### **Content of studies:**

Water treatment processes- Aeration, Coagulation, Sedimentation with Tube settlers, Flocculator, Filtration, Disinfection

Photo No.1 Students, Faculty at Water treatment Plant, Shirwal.

Prof. G. S. Jadhav

Head of Department Dept. of Civil Engineering Shri Chh. Shivajiraje College of Engg. Dhangawadi, Pune-412206