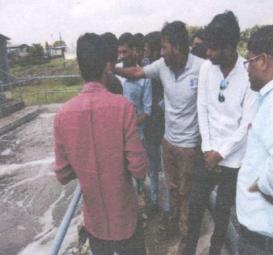

#### **Content of studies:**

- i. Design and construction of gravity dam & Components of gravity dam
- ii. Location and suitability of gravity dam
- iii. Hydropower Plant, working and Component of Hydropower plant and function **Photos:**

Photo No.1-Student & Faculty at Bhatghar Dam

Prof. S. P. Salunkhe Faculty In-charge

Prof. G. S. Jadhav

Head of Department Dept. of Civil Engineering Shri Chh. Shivajiraje College of Engg. Dhangawadi, Pune-412206 ।। प्रज्यलितां ज्ञानमयः प्रदिषः ।।