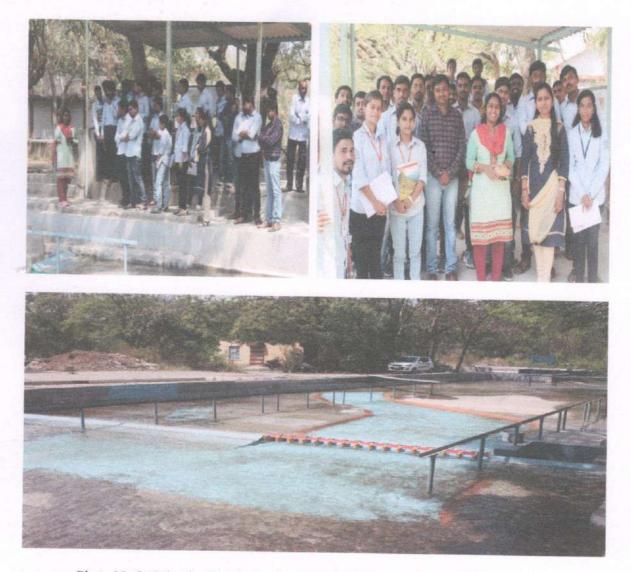

#### SITE VISIT REPORT

Academic Year: 2017-18

- 1) Class: T.E Civil
- 2) Subject: Environmental Engineering-I
- .3) Name of Site: Water treatment plant, Shirwal, Satara
- 4) Date & Time: 22/03/2018 & 2.30 pm To 5.00 pm
- 5) Present Students/Staff: 57/01
- 6) Contact Person with Designation & Phone No: Mr. P. M. Bavadekar, Plant Incharge
- 7) Name of Faculty: Prof. K. R. Suryawanshi

As a part of academic curriculum, we visited the above site. We observed & studied the following things.

#### **Content of studies:**

Water treatment processes- Aeration, Coagulation, Sedimentation with Tube settlers, Flocculator, Filtration, Disinfection

Photo No.1 Students, Faculty at Water treatment Plant, Shirwal.

Prof. G. S. Jadhav

Head of Department Dept. of Civil Engineering Shri Chh. Shivajiraje College of Engg. Dhangawadi, Pune-412206