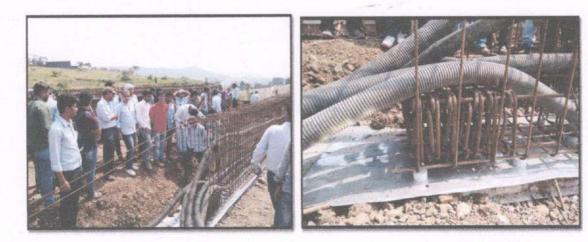

#### SITE VISIT REPORT

Date: - 03/04/2018

Academic Year: 2017-18

- 1) Class: B.E Civil
- 2) Subject: Dams and Hydraulics Structure
- Name of Site: Bhatghar Hydropower Plant and Bhatghar Dam ,Bhatghar, Tal-Bhor, Dist-Pune, Maharashtra
- 4) Date & Time: Monday, 02/04/2018, 10.00am To 3.00 pm
- 5) Present Students: 35/02
- Contact Person with Designation & Phone No.: Executive Engineer- Mr. Ghatge Sir Mobile No.9422038434
- 7) Name of Faculty: Prof. S.P. Salunkhe and Prof. S. V. Bankar

As a part of academic curriculum, we visited the above site. We observed & studied the following things.

#### **Content of studies:**

- i. Design and construction of gravity dam & Components of gravity dam
- ii. Location and suitability of gravity dam
- iii. Hydropower Plant, working and Component of Hydropower plant and function **Photos:**

Photo No.1-Student & Faculty at Bhatghar Dam

Prof. S. P. Salunkhe Faculty In-charge

Prof. G. S. Jadhav

Head of Department Dept. of Civil Engineering Shri Chh. Shivajiraje College of Engg. Dhangawadi, Pune-412206 ।। प्रज्यलितां ज्ञानमयः प्रदिषः ।।