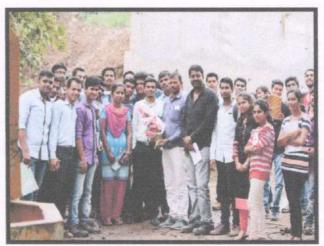

#### SITE VISIT REPORT

Date: - 03/04/2018

Academic Year: 2017-18

- 1) Class: B.E Civil
- 2) Subject: Dams and Hydraulics Structure
- Name of Site: Bhatghar Hydropower Plant and Bhatghar Dam ,Bhatghar, Tal-Bhor, Dist-Pune, Maharashtra
- 4) Date & Time: Monday, 02/04/2018, 10.00am To 3.00 pm
- 5) Present Students: 35/02
- Contact Person with Designation & Phone No.: Executive Engineer- Mr. Ghatge Sir Mobile No.9422038434
- 7) Name of Faculty: Prof. S.P. Salunkhe and Prof. S. V. Bankar

Photo No.1-Student & Faculty at Bhatghar Dam

Prof. S. P. Salunkhe Faculty In-charge

Prof. G. S. Jadhav

Head of Department Dept. of Civil Engineering Shri Chh. Shivajiraje College of Engg. Dhangawadi, Pune-412206 ।। प्रज्यलितां ज्ञानमयः प्रदिषः ।।