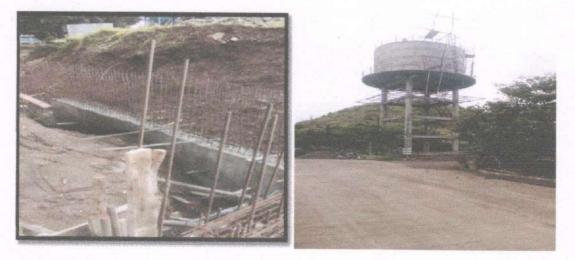

#### SITE VISIT REPORT

Date: - 03/04/2018

Academic Year: 2017-18

- 1) Class: B.E Civil
- 2) Subject: Dams and Hydraulics Structure
- Name of Site: Bhatghar Hydropower Plant and Bhatghar Dam ,Bhatghar, Tal-Bhor, Dist-Pune, Maharashtra
- 4) Date & Time: Monday, 02/04/2018, 10.00am To 3.00 pm
- 5) Present Students: 35/02
- Contact Person with Designation & Phone No.: Executive Engineer- Mr. Ghatge Sir Mobile No.9422038434
- 7) Name of Faculty: Prof. S.P. Salunkhe and Prof. S. V. Bankar

As a part of academic curriculum, we visited the above site. We observed & studied the following things.

#### **Content of studies:**

- i. Design and construction of gravity dam & Components of gravity dam
- ii. Location and suitability of gravity dam
- iii. Hydropower Plant, working and Component of Hydropower plant and function **Photos:**

Photo No.1-Student & Faculty at Bhatghar Dam

Prof. S. P. Salunkhe Faculty In-charge

Prof. G. S. Jadhav

Head of Department Dept. of Civil Engineering Shri Chh. Shivajiraje College of Engg. Dhangawadi, Pune-412206 ।। प्रज्यलितां ज्ञानमयः प्रदिषः ।।

#### SITE VISIT REPORT

Academic Year: 2017-18

- 1) Class: T.E Civil
- 2) Subject: Environmental Engineering-I
- .3) Name of Site: Water treatment plant, Shirwal, Satara
- 4) Date & Time: 22/03/2018 & 2.30 pm To 5.00 pm
- 5) Present Students/Staff: 57/01
- 6) Contact Person with Designation & Phone No: Mr. P. M. Bavadekar, Plant Incharge
- 7) Name of Faculty: Prof. K. R. Suryawanshi

#### **Content of studies:**

Water treatment processes- Aeration, Coagulation, Sedimentation with Tube settlers, Flocculator, Filtration, Disinfection

Photo No.1 Students, Faculty at Water treatment Plant, Shirwal.