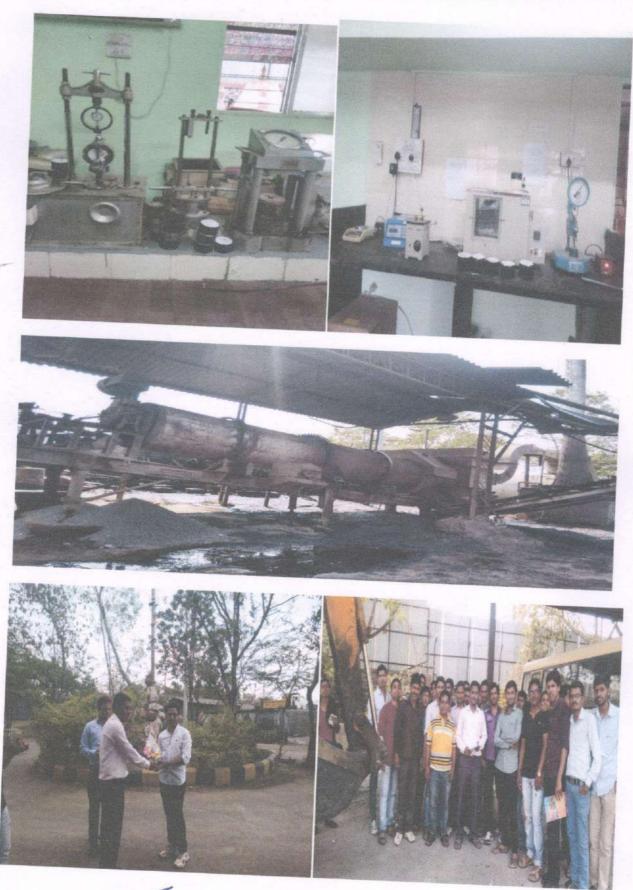

#### **Content of studies:**

- i. Design and construction of gravity dam & Components of gravity dam
- ii. Location and suitability of gravity dam
- iii. Hydropower Plant, working and Component of Hydropower plant and function **Photos:**

Photo No.1-Student & Faculty at Bhatghar Dam

Prof. S. P. Salunkhe Faculty In-charge

Prof. G. S. Jadhav

Head of Department Dept. of Civil Engineering Shri Chh. Shivajiraje College of Engg. Dhangawadi, Pune-412206 ।। प्रज्यलितां ज्ञानमयः प्रदिषः ।।