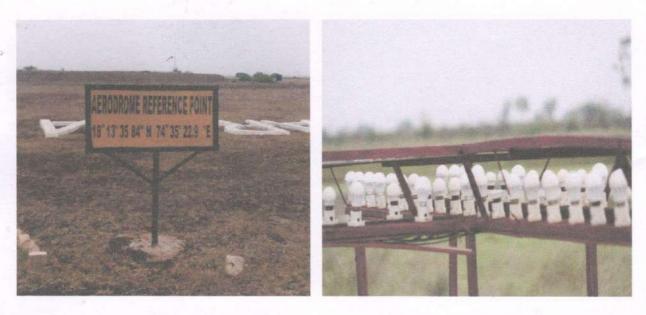

## SHRI CHHATRAPATI SHIVAJIRAJE COLLEGE OF ENGINEERING

Gat No. 237, Pune Bangalore Highway, Dhangawadi, Tal – Bhor, Dist-Pune (Maharashtra)

#### SHRI CHHATRAPATI SHIVAJIRAJE COLLEGE OF ENGINEERING

Gat No. 237, Pune Bangalore Highway, Dhangawadi, Tal-Bhor, Dist-Pune (Maharashtra)

Dept: Civil Engineering

#### SITE VISIT REPORT

Academic Year: 2017-18

- 1) Class: T.E Civil
- 2) Subject: Environmental Engineering-I
- .3) Name of Site: Water treatment plant, Shirwal, Satara
- 4) Date & Time: 22/03/2018 & 2.30 pm To 5.00 pm
- 5) Present Students/Staff: 57/01
- 6) Contact Person with Designation & Phone No: Mr. P. M. Bavadekar, Plant Incharge
- 7) Name of Faculty: Prof. K. R. Suryawanshi

#### **Content of studies:**

Water treatment processes- Aeration, Coagulation, Sedimentation with Tube settlers, Flocculator, Filtration, Disinfection

Photo No.1 Students, Faculty at Water treatment Plant, Shirwal.