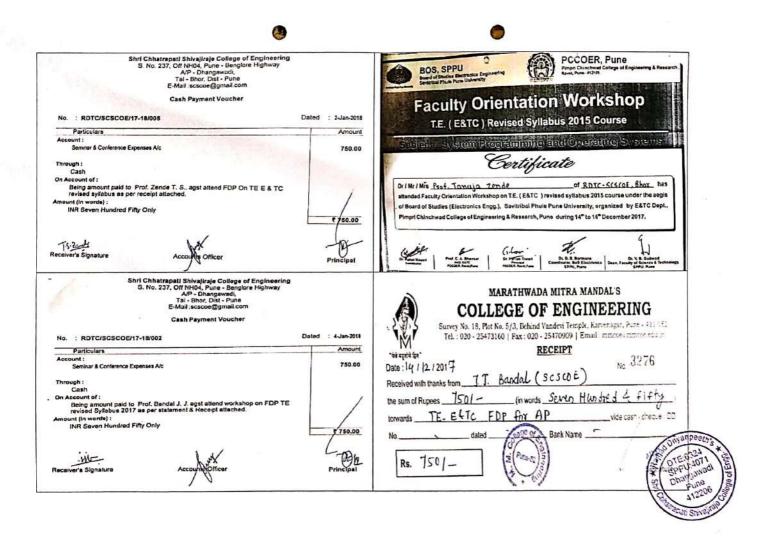

#### Rajgad Dnyanpeeth's SHRI CHHATRAPATI SHIVAJIRAJE COLLEGE OF ENGINEERING Gat No. 237, Pune Bangalore Highway, Dhangawadi, Tal – Bhor, Dist- Pune (Maharashtra)

| Sr.        | Voor    | Name of tasshar                                                                               | Name of conference/ workchan attended for which                                                            | r. Year Name of teacher Name of conference/ workshop attended for which Name of the professional body for |                             |  |  |  |
|------------|---------|-----------------------------------------------------------------------------------------------|------------------------------------------------------------------------------------------------------------|-----------------------------------------------------------------------------------------------------------|-----------------------------|--|--|--|
| Sr.<br>No. | ı ear   | ar Name of teacher Name of conference/ workshop attended for which financial support provided |                                                                                                            | which membership fee is<br>provided                                                                       | Amount o<br>support<br>(Rs) |  |  |  |
| 1          | 2017-18 | Mr. Dayanand U. Dalvi                                                                         | Faculty Orientation Workshop on TE E&TC/Elex revised<br>syllabus 2015 Course-"Electronics System Design"   | RMD Sinhgad School of Engineering , Pune                                                                  | 650/-                       |  |  |  |
| 2          | 2017-18 | Mr. Mahesh S. Sapte                                                                           | Faculty Development Program on SE revised syllabus 2016-AC                                                 | Maeer's MIT College of Engineering, Pune                                                                  | 1050<br>/-                  |  |  |  |
| 3          | 2017-18 | Mr. Tanaji M. Dudhane                                                                         | 4th International Conference on "Innovation and Research in Technology and Engineering"-2017               | Padmabhushan Vasantdada Patil<br>Pratishthan's College of Engineering,<br>Mumbai                          | 1800<br>/-                  |  |  |  |
| 4          | 2017-18 | Mrs. Swati. R. Shinde                                                                         | Faculty Development Program on Business Management                                                         | RMD Sinhgad School of Engineering , Pune                                                                  | 500/-                       |  |  |  |
| 5          | 2017-18 | Mrs. Manisha H. Gholve                                                                        | Faculty Development Program for TE Entc Syllabus 2017                                                      | Army Institute of Technology, Pune                                                                        | 750/-                       |  |  |  |
| 6          | 2017-18 | Mrs. Shubhangi M. Joshi                                                                       | Faculty Orientation Workshop on "Power Electronics" TE<br>E&TC 2015 Course                                 | AISSMS Institute of Information Technology,<br>Pune                                                       | 750/-                       |  |  |  |
| 7          | 2017-18 | Mrs. Tanuja S. Zende                                                                          | Faculty Orientation Workshop on "System Programming and<br>Operating System" TE E&TC 2015 Course.          | Pimpri Chinchwad College of Engineering, Pune                                                             | 750/-                       |  |  |  |
| 8          | 2017-18 | Mrs. Jayashri. J. Bandal                                                                      | Faculty Development Program on TE Revised Syllabus<br>2017 for Advanced Processors                         | Marathwada Mitra Mandal's College of<br>Engineering, Pune                                                 | 750/-                       |  |  |  |
| 9          | 2017-18 | Mrs. Yogita. G. Jadhav                                                                        | Workshop on Recent Trends in Application of math in Engg.&<br>Science                                      | Sinhgad Academy of Engineering. Kondhwa                                                                   | 500/-                       |  |  |  |
| 10         | 2016-17 | Mr. Shailesh P. Patil                                                                         | One day workshop on NPTEL                                                                                  | College of Engineering Pune                                                                               | 2500<br>/-                  |  |  |  |
| 11         | 2016-17 | Mr. Sanjay. B. Patil                                                                          | Workshop on Emerging trends in Renewable Energy                                                            | Vishwakarma Institute of Technology, Pune                                                                 | 500/-                       |  |  |  |
| 12         | 2016-17 | Mr. Tanaji. M. Dudhane                                                                        | Workshop on Emerging trends in Renewable Energy                                                            | Vishwakarma Institute of Technology, Pune                                                                 | 500/-                       |  |  |  |
| 13         | 2016-17 | Mr. Gorakhnath S. Jadhav                                                                      | Workshop on Emerging trends in Renewable Energy                                                            | Vishwakarma Institute of Technology, Pune                                                                 | 500/-                       |  |  |  |
| 14         | 2016-17 | Mr. Sumod K. Pawar                                                                            | Workshop on Emerging trends in Renewable Energy                                                            | Vishwakarma Institute of Technology, Pune                                                                 | 500/-                       |  |  |  |
| 15         | 2016-17 | Mr. Shailesh P. Patil                                                                         | Faculty Development Program on Securing IOT System                                                         | Sinhgad Institute of Technology and Science -<br>[SITS] Narhe, Pune                                       | 1000<br>/-                  |  |  |  |
| 16         | 2015-16 | Mrs. Aparna S. Sondkar                                                                        | Five Days Faculty Development Program on IOT in real life:<br>Application & Project development            | Smt. Kashibai Navale College of<br>Engineering,Pune                                                       | 3000                        |  |  |  |
| 17         | 2015-16 | Mrs. Yogita. G. Jadhav                                                                        | One Week ISTE Approved STTP on Understanding<br>Applications of Mathematics in Engineering Decipline       | Vishwakarma Institute of Information<br>Technology, Pune                                                  | 3000<br>/-                  |  |  |  |
| 18         | 2015-16 | Mrs. Gitanjali. B. Yadav                                                                      | Workshop on Software Methodology and Testing                                                               | TSSM's Bhivarabai Sawant College of<br>Engineering and Research, Pune                                     | 1000<br>/-                  |  |  |  |
| 19         | 2015-16 | Mr. Mangesh. B. Bankar                                                                        | One day workshop on Syllabus Implementation for<br>Mechanical System Design                                | Dr. D. Y. Patil Institute of Engineering &<br>Technology, Pimpari                                         | 1000<br>/-                  |  |  |  |
| 20         | 2015-16 | Mr. Dayanand U. Dalvi                                                                         | Faculty Orientation Workshop on "Wireless<br>Networks" on B.E(E&TC/Elex)revised Syllabus<br>2012 Course    | Bharati Vidyapeeth's College of Engineering for<br>Women, Pune                                            |                             |  |  |  |
| 21         | 2015-16 | Mrs. Madhuri. V. Thube                                                                        | Faculty Orientation Workshop on "Broadband Communication<br>Systems" on B.E E&TC revised Syllabus          | Smt. Kashibai Navale College of Engineering,<br>Pune                                                      | 1000                        |  |  |  |
| 22         | 2015-16 | Mr. Lakhan. M. Sagle                                                                          | Faculty Orientation Workshop on "Mobile<br>Communication" on B.E(E&TC/Elex)revised Syllabus<br>2012 Course | Rajarshi Shahu College of Engineering, Pune                                                               | 1900<br>/-                  |  |  |  |
| 23         | 2015-16 | Mrs. Rajashree S. Jamdar                                                                      | Faculty Orientation Workshop on "Mobile<br>Communication" on B.E(E&TC/Elex)revised Syllabus<br>2012 Course | Rajarshi Shahu College of Engineering, Pune                                                               |                             |  |  |  |