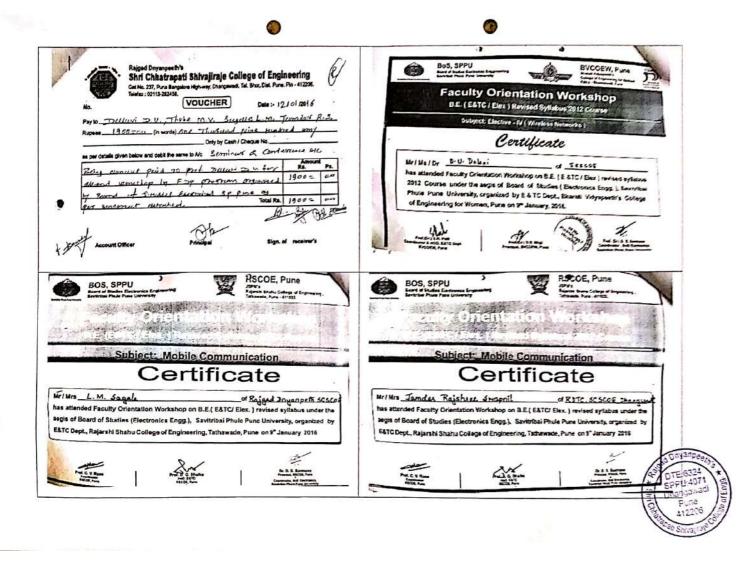

#### Rajgad Dnyanpeeth's SHRI CHHATRAPATI SHIVAJIRAJE COLLEGE OF ENGINEERING Gat No. 237, Pune Bangalore Highway, Dhangawadi, Tal – Bhor, Dist- Pune (Maharashtra)

| Sr.        | Voor    | Name of tasshar                                                                               | Name of conference/ workchan attended for which                                                            | r. Year Name of teacher Name of conference/ workshop attended for which Name of the professional body for |                             |  |  |  |
|------------|---------|-----------------------------------------------------------------------------------------------|------------------------------------------------------------------------------------------------------------|-----------------------------------------------------------------------------------------------------------|-----------------------------|--|--|--|
| Sr.<br>No. | ı ear   | ar Name of teacher Name of conference/ workshop attended for which financial support provided |                                                                                                            | which membership fee is<br>provided                                                                       | Amount o<br>support<br>(Rs) |  |  |  |
| 1          | 2017-18 | Mr. Dayanand U. Dalvi                                                                         | Faculty Orientation Workshop on TE E&TC/Elex revised<br>syllabus 2015 Course-"Electronics System Design"   | RMD Sinhgad School of Engineering , Pune                                                                  | 650/-                       |  |  |  |
| 2          | 2017-18 | Mr. Mahesh S. Sapte                                                                           | Faculty Development Program on SE revised syllabus 2016-AC                                                 | Maeer's MIT College of Engineering, Pune                                                                  | 1050<br>/-                  |  |  |  |
| 3          | 2017-18 | Mr. Tanaji M. Dudhane                                                                         | 4th International Conference on "Innovation and Research in Technology and Engineering"-2017               | Padmabhushan Vasantdada Patil<br>Pratishthan's College of Engineering,<br>Mumbai                          | 1800<br>/-                  |  |  |  |
| 4          | 2017-18 | Mrs. Swati. R. Shinde                                                                         | Faculty Development Program on Business Management                                                         | RMD Sinhgad School of Engineering , Pune                                                                  | 500/-                       |  |  |  |
| 5          | 2017-18 | Mrs. Manisha H. Gholve                                                                        | Faculty Development Program for TE Entc Syllabus 2017                                                      | Army Institute of Technology, Pune                                                                        | 750/-                       |  |  |  |
| 6          | 2017-18 | Mrs. Shubhangi M. Joshi                                                                       | Faculty Orientation Workshop on "Power Electronics" TE<br>E&TC 2015 Course                                 | AISSMS Institute of Information Technology,<br>Pune                                                       | 750/-                       |  |  |  |
| 7          | 2017-18 | Mrs. Tanuja S. Zende                                                                          | Faculty Orientation Workshop on "System Programming and<br>Operating System" TE E&TC 2015 Course.          | Pimpri Chinchwad College of Engineering, Pune                                                             | 750/-                       |  |  |  |
| 8          | 2017-18 | Mrs. Jayashri. J. Bandal                                                                      | Faculty Development Program on TE Revised Syllabus<br>2017 for Advanced Processors                         | Marathwada Mitra Mandal's College of<br>Engineering, Pune                                                 | 750/-                       |  |  |  |
| 9          | 2017-18 | Mrs. Yogita. G. Jadhav                                                                        | Workshop on Recent Trends in Application of math in Engg.&<br>Science                                      | Sinhgad Academy of Engineering. Kondhwa                                                                   | 500/-                       |  |  |  |
| 10         | 2016-17 | Mr. Shailesh P. Patil                                                                         | One day workshop on NPTEL                                                                                  | College of Engineering Pune                                                                               | 2500<br>/-                  |  |  |  |
| 11         | 2016-17 | Mr. Sanjay. B. Patil                                                                          | Workshop on Emerging trends in Renewable Energy                                                            | Vishwakarma Institute of Technology, Pune                                                                 | 500/-                       |  |  |  |
| 12         | 2016-17 | Mr. Tanaji. M. Dudhane                                                                        | Workshop on Emerging trends in Renewable Energy                                                            | Vishwakarma Institute of Technology, Pune                                                                 | 500/-                       |  |  |  |
| 13         | 2016-17 | Mr. Gorakhnath S. Jadhav                                                                      | Workshop on Emerging trends in Renewable Energy                                                            | Vishwakarma Institute of Technology, Pune                                                                 | 500/-                       |  |  |  |
| 14         | 2016-17 | Mr. Sumod K. Pawar                                                                            | Workshop on Emerging trends in Renewable Energy                                                            | Vishwakarma Institute of Technology, Pune                                                                 | 500/-                       |  |  |  |
| 15         | 2016-17 | Mr. Shailesh P. Patil                                                                         | Faculty Development Program on Securing IOT System                                                         | Sinhgad Institute of Technology and Science -<br>[SITS] Narhe, Pune                                       | 1000<br>/-                  |  |  |  |
| 16         | 2015-16 | Mrs. Aparna S. Sondkar                                                                        | Five Days Faculty Development Program on IOT in real life:<br>Application & Project development            | Smt. Kashibai Navale College of<br>Engineering,Pune                                                       | 3000                        |  |  |  |
| 17         | 2015-16 | Mrs. Yogita. G. Jadhav                                                                        | One Week ISTE Approved STTP on Understanding<br>Applications of Mathematics in Engineering Decipline       | Vishwakarma Institute of Information<br>Technology, Pune                                                  | 3000<br>/-                  |  |  |  |
| 18         | 2015-16 | Mrs. Gitanjali. B. Yadav                                                                      | Workshop on Software Methodology and Testing                                                               | TSSM's Bhivarabai Sawant College of<br>Engineering and Research, Pune                                     | 1000<br>/-                  |  |  |  |
| 19         | 2015-16 | Mr. Mangesh. B. Bankar                                                                        | One day workshop on Syllabus Implementation for<br>Mechanical System Design                                | Dr. D. Y. Patil Institute of Engineering &<br>Technology, Pimpari                                         | 1000<br>/-                  |  |  |  |
| 20         | 2015-16 | Mr. Dayanand U. Dalvi                                                                         | Faculty Orientation Workshop on "Wireless<br>Networks" on B.E(E&TC/Elex)revised Syllabus<br>2012 Course    | Bharati Vidyapeeth's College of Engineering for<br>Women, Pune                                            |                             |  |  |  |
| 21         | 2015-16 | Mrs. Madhuri. V. Thube                                                                        | Faculty Orientation Workshop on "Broadband Communication<br>Systems" on B.E E&TC revised Syllabus          | Smt. Kashibai Navale College of Engineering,<br>Pune                                                      | 1000                        |  |  |  |
| 22         | 2015-16 | Mr. Lakhan. M. Sagle                                                                          | Faculty Orientation Workshop on "Mobile<br>Communication" on B.E(E&TC/Elex)revised Syllabus<br>2012 Course | Rajarshi Shahu College of Engineering, Pune                                                               | 1900<br>/-                  |  |  |  |
| 23         | 2015-16 | Mrs. Rajashree S. Jamdar                                                                      | Faculty Orientation Workshop on "Mobile<br>Communication" on B.E(E&TC/Elex)revised Syllabus<br>2012 Course | Rajarshi Shahu College of Engineering, Pune                                                               |                             |  |  |  |

| 24 | 2015-16 | Mr. Viresh N. Vanarote       | Workshop on High Performance Computing & Computer<br>Laboratory-IV                                                                         | Maeer's MIT College of Engineering, Pune                              | 3000/- |
|----|---------|------------------------------|--------------------------------------------------------------------------------------------------------------------------------------------|-----------------------------------------------------------------------|--------|
| 25 | 2015-16 | Mrs. Aparna S. Sondkar       | Two Days Faculty Development Program on Computer<br>Laboratory-III                                                                         | G H Raisoni Institute of Engineering and<br>Technology, Pune          | 1000/- |
| 26 | 2015-16 | Mr. Rohesh. S. Lavate        | One Day Faculty Development Program on Finite Element<br>Anlysis using ANSYS & MATLAB                                                      | DY Patil College of Engineering Akurdi                                | 200/-  |
| 27 | 2015-16 | Ms. S.P. Atpadkar            | Workshop on Advance Serving                                                                                                                | Bharati vidyapeeth's College of<br>Engineering, Pune                  | 5000/- |
| 28 | 2015-16 | Mr. Shailesh P. Patil        | QIP, Seminar on Digital Forensics                                                                                                          | Sinhgad Academy of Engineering Kondhwa                                | 1000/- |
| 29 | 2015-16 | Mr. Digambar H.<br>Dewarde   | Three days State level Workshop on Distributed Computing using Open CL, Open MPI and BBB                                                   | Pune Institute of Computer Technology,<br>Pune                        | 1000/- |
| 30 | 2014-15 | Mr. Kiran R. Takale          | TE Civil Syllabus Revision(Pattern 2012)                                                                                                   | MIT College of Engineering, Pune                                      | 480/-  |
| 31 | 2014-15 | Mr. Tanaji M. Dudhane        | Faculty Orientation Workshop on "Microcontroller and Applications" T.E.( E&TC /Elex)                                                       | Maharashtra Institute of Technology,<br>Kothrud, Pune                 |        |
| 32 | 2014-15 | Mr. Amol S. Velapure         | Faculty Orientation Workshop on T.E(E&TC/Elex) revised<br>syllabus2012 course-System Programming And Operating<br>System                   | Marathwada Mitra Mandal's College of<br>Engineering, Pune             |        |
| 33 | 2014-15 | Mr. Mahesh S. Sapte          | Faculty Orientation Workshop on T.E(E&TC/Elex) revised syllabus2012 course- Digital Signal Processing                                      | Bhivarabai Sawant Institute of Technology<br>and Research, Wagholi    | (250)  |
| 34 | 2014-15 | Mr. Dayanand U. Dalvi        | Faculty Orientation Workshop on Employability skills in<br>Electronics Designed for TE E&TC and Electronics revised<br>Syllbus 2012 course | Vishwakarma Institute of Information<br>Technology , Pune             | 6250/- |
| 35 | 2014-15 | Mrs. Madhuri V. Thube        | Faculty Orientation Workshop on "Electromagnetic and<br>Transmission lines" T.E.( E&TC /Elex)                                              | K J College of Engineering & Management<br>Research, Pune             |        |
| 36 |         |                              | Faculty Orientation Workshop on "Digital communication"<br>T.E.( E&TC<br>/Elex)                                                            | Modern Education Society's College of<br>Engineering, Pune            |        |
| 37 | 2014-15 | Mr.Ramesh G. Patole          | Seminar on "Android System"                                                                                                                | Vishwakarma Institute of Information<br>Technology, Pune              | 500/-  |
| 38 | 2014-15 | Mr. Shambhuraje N.<br>Gawali | Faculty Orientation Workshop on "T.E.(Mechanical) Revised<br>Syllabus 2012 Course"                                                         | TSSM's Bhivarabai Sawant College of<br>Engineering and Research, Pune | 500/-  |
| 39 | 2014-15 | Mrs. Aparna S.Sondkar        | Two Days Workshop on Mongo DB and Its implementation                                                                                       | AISSMS Institute of Information<br>Technology, Pune                   | 2000/- |
| 40 | 2014-15 | Mrs. Aparna S.Sondkar        | One Week Short Term Training Program on "Database<br>Management for Big Data Applications"                                                 | Maharashtra Institute of Technology,<br>Kothrud, Pune                 | 2000/- |
| 41 | 2014-15 | Mr. Sagar .S Bhopale         | Two Days workshop on Syllabus Implementation of MCQ 2012<br>Course                                                                         | PVG college of Engineering & Technology,<br>Pune                      | 500/-  |
| 42 | 2014-15 | Mr. Dinesh K .Chavan         | Two days Faculty Development Program on "MASTERCAM-<br>TURNING AND MILLING"                                                                | Zeal College of Engineering and Research,<br>Pune                     | 750/-  |
| 43 | 2014-15 | Mrs. Yogita H. Bhargude      | Workshop on "Research Methodology"                                                                                                         | TSSM's Bhivarabai Sawant College of<br>Engineering and Research, Pune | 300/-  |
| 44 | 2014-15 | Mr.Jayant P. Borude          | Workshop on Industrial Hydraulics                                                                                                          | Cummins College of Engineering for<br>Women, Pune                     | 400/-  |
| 45 | 2014-15 | Mr. Mohommad A.Anwar         | Workshop on Industrial Hydraulics                                                                                                          | Cummins College of Engineering for<br>Women, Pune                     | 400/-  |
| 46 | 2014-15 | Mr.Tanaji M. Dudhane         | Faculty orientation workshop "Embedded Processes"<br>TE(E&TC/Elex) 2012 Course                                                             | NBN Sinhgad Technical Institutes Campus,<br>Ambegaon                  |        |
| 47 | 2014-15 | Mr. Amol.S.Velapure          | Faculty Development Program on "Power Eectronics" T.E.(<br>E&TC /Elex)                                                                     | Rajarshi Shahu College of Engineering (RSCOE), Pune                   |        |
| 48 | 2014-15 | Mrs. Sarika.S.Dighe          | Faculty Development Program on "Antenna and Wave<br>Propagation" T.E.( E&TC /Elex)                                                         | Bharati Vidyapeeth College of Engineering<br>For Women, Pune          | 5700/- |
| 49 | 2014-15 | Mr.Mahesh S. Sapte           | Faculty Development Program on "Industrial Management"<br>T.E.( E&TC<br>/Elex)                                                             | G H Raisoni College Of Engineering &<br>Management, Pune              |        |