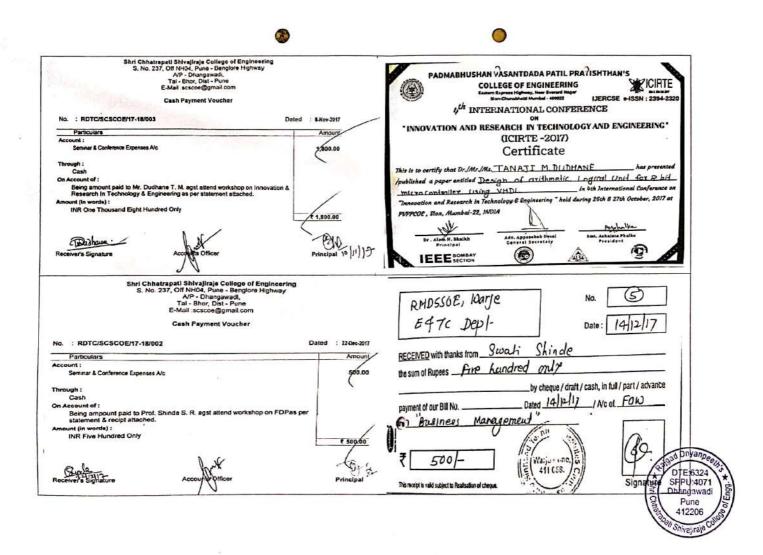

#### Rajgad Dnyanpeeth's SHRI CHHATRAPATI SHIVAJIRAJE COLLEGE OF ENGINEERING Gat No. 237, Pune Bangalore Highway, Dhangawadi, Tal – Bhor, Dist- Pune (Maharashtra)

| Sr.        | Voor    | Name of tasshar                                                                               | Name of conference/ workchan attended for which                                                            | r. Year Name of teacher Name of conference/ workshop attended for which Name of the professional body for |                             |  |  |  |
|------------|---------|-----------------------------------------------------------------------------------------------|------------------------------------------------------------------------------------------------------------|-----------------------------------------------------------------------------------------------------------|-----------------------------|--|--|--|
| Sr.<br>No. | ı ear   | ar Name of teacher Name of conference/ workshop attended for which financial support provided |                                                                                                            | which membership fee is<br>provided                                                                       | Amount o<br>support<br>(Rs) |  |  |  |
| 1          | 2017-18 | Mr. Dayanand U. Dalvi                                                                         | Faculty Orientation Workshop on TE E&TC/Elex revised<br>syllabus 2015 Course-"Electronics System Design"   | RMD Sinhgad School of Engineering , Pune                                                                  | 650/-                       |  |  |  |
| 2          | 2017-18 | Mr. Mahesh S. Sapte                                                                           | Faculty Development Program on SE revised syllabus 2016-AC                                                 | Maeer's MIT College of Engineering, Pune                                                                  | 1050<br>/-                  |  |  |  |
| 3          | 2017-18 | Mr. Tanaji M. Dudhane                                                                         | 4th International Conference on "Innovation and Research in Technology and Engineering"-2017               | Padmabhushan Vasantdada Patil<br>Pratishthan's College of Engineering,<br>Mumbai                          | 1800<br>/-                  |  |  |  |
| 4          | 2017-18 | Mrs. Swati. R. Shinde                                                                         | Faculty Development Program on Business Management                                                         | RMD Sinhgad School of Engineering , Pune                                                                  | 500/-                       |  |  |  |
| 5          | 2017-18 | Mrs. Manisha H. Gholve                                                                        | Faculty Development Program for TE Entc Syllabus 2017                                                      | Army Institute of Technology, Pune                                                                        | 750/-                       |  |  |  |
| 6          | 2017-18 | Mrs. Shubhangi M. Joshi                                                                       | Faculty Orientation Workshop on "Power Electronics" TE<br>E&TC 2015 Course                                 | AISSMS Institute of Information Technology,<br>Pune                                                       | 750/-                       |  |  |  |
| 7          | 2017-18 | Mrs. Tanuja S. Zende                                                                          | Faculty Orientation Workshop on "System Programming and<br>Operating System" TE E&TC 2015 Course.          | Pimpri Chinchwad College of Engineering, Pune                                                             | 750/-                       |  |  |  |
| 8          | 2017-18 | Mrs. Jayashri. J. Bandal                                                                      | Faculty Development Program on TE Revised Syllabus<br>2017 for Advanced Processors                         | Marathwada Mitra Mandal's College of<br>Engineering, Pune                                                 | 750/-                       |  |  |  |
| 9          | 2017-18 | Mrs. Yogita. G. Jadhav                                                                        | Workshop on Recent Trends in Application of math in Engg.&<br>Science                                      | Sinhgad Academy of Engineering. Kondhwa                                                                   | 500/-                       |  |  |  |
| 10         | 2016-17 | Mr. Shailesh P. Patil                                                                         | One day workshop on NPTEL                                                                                  | College of Engineering Pune                                                                               | 2500<br>/-                  |  |  |  |
| 11         | 2016-17 | Mr. Sanjay. B. Patil                                                                          | Workshop on Emerging trends in Renewable Energy                                                            | Vishwakarma Institute of Technology, Pune                                                                 | 500/-                       |  |  |  |
| 12         | 2016-17 | Mr. Tanaji. M. Dudhane                                                                        | Workshop on Emerging trends in Renewable Energy                                                            | Vishwakarma Institute of Technology, Pune                                                                 | 500/-                       |  |  |  |
| 13         | 2016-17 | Mr. Gorakhnath S. Jadhav                                                                      | Workshop on Emerging trends in Renewable Energy                                                            | Vishwakarma Institute of Technology, Pune                                                                 | 500/-                       |  |  |  |
| 14         | 2016-17 | Mr. Sumod K. Pawar                                                                            | Workshop on Emerging trends in Renewable Energy                                                            | Vishwakarma Institute of Technology, Pune                                                                 | 500/-                       |  |  |  |
| 15         | 2016-17 | Mr. Shailesh P. Patil                                                                         | Faculty Development Program on Securing IOT System                                                         | Sinhgad Institute of Technology and Science -<br>[SITS] Narhe, Pune                                       | 1000<br>/-                  |  |  |  |
| 16         | 2015-16 | Mrs. Aparna S. Sondkar                                                                        | Five Days Faculty Development Program on IOT in real life:<br>Application & Project development            | Smt. Kashibai Navale College of<br>Engineering,Pune                                                       | 3000                        |  |  |  |
| 17         | 2015-16 | Mrs. Yogita. G. Jadhav                                                                        | One Week ISTE Approved STTP on Understanding<br>Applications of Mathematics in Engineering Decipline       | Vishwakarma Institute of Information<br>Technology, Pune                                                  | 3000<br>/-                  |  |  |  |
| 18         | 2015-16 | Mrs. Gitanjali. B. Yadav                                                                      | Workshop on Software Methodology and Testing                                                               | TSSM's Bhivarabai Sawant College of<br>Engineering and Research, Pune                                     | 1000<br>/-                  |  |  |  |
| 19         | 2015-16 | Mr. Mangesh. B. Bankar                                                                        | One day workshop on Syllabus Implementation for<br>Mechanical System Design                                | Dr. D. Y. Patil Institute of Engineering &<br>Technology, Pimpari                                         | 1000<br>/-                  |  |  |  |
| 20         | 2015-16 | Mr. Dayanand U. Dalvi                                                                         | Faculty Orientation Workshop on "Wireless<br>Networks" on B.E(E&TC/Elex)revised Syllabus<br>2012 Course    | Bharati Vidyapeeth's College of Engineering for<br>Women, Pune                                            |                             |  |  |  |
| 21         | 2015-16 | Mrs. Madhuri. V. Thube                                                                        | Faculty Orientation Workshop on "Broadband Communication<br>Systems" on B.E E&TC revised Syllabus          | Smt. Kashibai Navale College of Engineering,<br>Pune                                                      | 1000                        |  |  |  |
| 22         | 2015-16 | Mr. Lakhan. M. Sagle                                                                          | Faculty Orientation Workshop on "Mobile<br>Communication" on B.E(E&TC/Elex)revised Syllabus<br>2012 Course | Rajarshi Shahu College of Engineering, Pune                                                               | 1900<br>/-                  |  |  |  |
| 23         | 2015-16 | Mrs. Rajashree S. Jamdar                                                                      | Faculty Orientation Workshop on "Mobile<br>Communication" on B.E(E&TC/Elex)revised Syllabus<br>2012 Course | Rajarshi Shahu College of Engineering, Pune                                                               |                             |  |  |  |