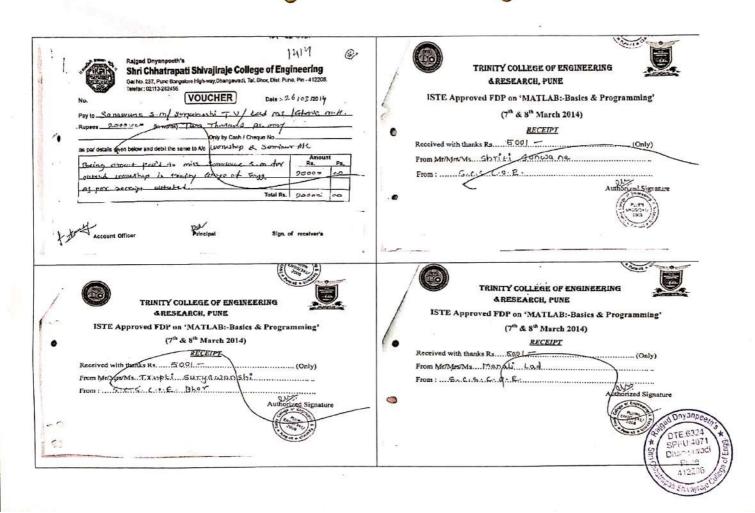

Siluto A Bharali-Raigad Doyanpeeth's 26 Shri Chhatrapati Shivajiraje College of Engineering Vidyapeeth's No Gat No. 237, Pure Bangalow High way, Dhangawedt, Tel. Bhor, Disl. Pune. Pin - 412205. Telefax: 02113-202458. COE 13142015 Date : VOUCHER Date : 27101 /2016 RECEIVED with thanks from Aparticus 2 C.D.F Pay to. Report CORD and In words) Five The Saud And the sum of Rupees RupperC anly Thousand Only by Cash / Cheque N by cheque / draft / cash in full / part / advance as per details given below and debit the same to No Coy I want o Q. Seminor AL Dated 13/ +12015/ Nool fund. payment of our Bill No. \_26 Pa. to min . Aroudkar to Ra. 5.000= tor H. Yadav. 41 Advance Runnie Total Ra. 5004= 5000 Signature This recept is wild subject to Realisation of cheque. Sign of receiver's Account Officer Rajgad Dayanpeeth's Sinhgad Technical Education Society's SINHGAD A CADEMY OF ENGINEERING, KONDHWA(BK), PUNE 4UPHH Shri Chhatrapati Shivajiraje College of Engineering S.NO 40/4, Kondhwa-Saswad Road, Punc-411048. Gat No. 237, Pune Bangalors High-way, Changawadi, Tai, Bhor, Dist. Pune. Pin - 412206. Telefax: 02113-282458. Sinhgad Institutes Phone : (920)16934441 VOUCHER Date :- 09 102 12016 Department of Information Technology Pay to Pertil S. P. RECIEPT NO .: (217/18. Date: 1/2/10/6. Rupers 1000=00 (in words) one Thirtend ent Shailesh Only by Cash / Cheque No. NAME: Patil . as per details given below and debit the same to Ale Seminar & Writshop Al Rupies only One thousand Amour AMOUNT IN WORDS Re 1000/ -Ps. tomater my outle S.P. Bein neis 1000-00 Dities Comercia CONACCOUNT OF DEP Servinal on Digital Foreaste . 0 Genering as studemer FICIALM Total Re. | 000 co attalas Secent a Dayanpe Receiver's Signature 1 tothe Account Officer 8 DTE 632receiver's SPF114071 of Engl 5 Dhankawadi Puna 412206 Shivairo