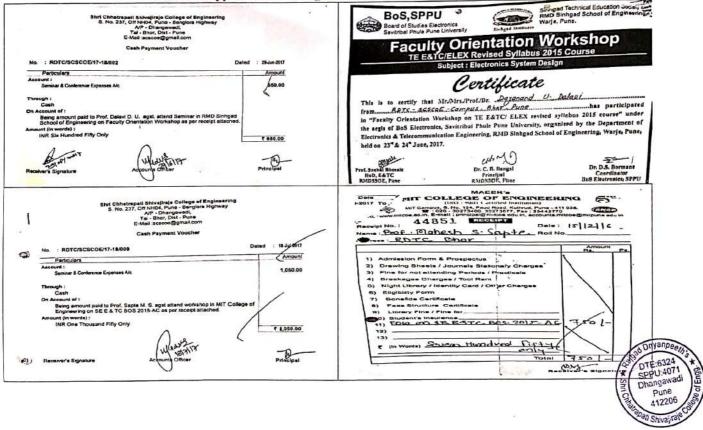

#### Rajgad Dnyanpeeth's SHRI CHHATRAPATI SHIVAJIRAJE COLLEGE OF ENGINEERING Gat No. 237, Pune Bangalore Highway, Dhangawadi, Tal – Bhor, Dist- Pune (Maharashtra)

| Sr.        | Voor    | Name of tasshar                                                                               | Name of conference/ workchan attended for which                                                            | r. Year Name of teacher Name of conference/ workshop attended for which Name of the professional body for |                             |  |  |  |
|------------|---------|-----------------------------------------------------------------------------------------------|------------------------------------------------------------------------------------------------------------|-----------------------------------------------------------------------------------------------------------|-----------------------------|--|--|--|
| Sr.<br>No. | ı ear   | ar Name of teacher Name of conference/ workshop attended for which financial support provided |                                                                                                            | which membership fee is<br>provided                                                                       | Amount o<br>support<br>(Rs) |  |  |  |
| 1          | 2017-18 | Mr. Dayanand U. Dalvi                                                                         | Faculty Orientation Workshop on TE E&TC/Elex revised<br>syllabus 2015 Course-"Electronics System Design"   | RMD Sinhgad School of Engineering , Pune                                                                  | 650/-                       |  |  |  |
| 2          | 2017-18 | Mr. Mahesh S. Sapte                                                                           | Faculty Development Program on SE revised syllabus 2016-AC                                                 | Maeer's MIT College of Engineering, Pune                                                                  | 1050<br>/-                  |  |  |  |
| 3          | 2017-18 | Mr. Tanaji M. Dudhane                                                                         | 4th International Conference on "Innovation and Research in Technology and Engineering"-2017               | Padmabhushan Vasantdada Patil<br>Pratishthan's College of Engineering,<br>Mumbai                          | 1800<br>/-                  |  |  |  |
| 4          | 2017-18 | Mrs. Swati. R. Shinde                                                                         | Faculty Development Program on Business Management                                                         | RMD Sinhgad School of Engineering , Pune                                                                  | 500/-                       |  |  |  |
| 5          | 2017-18 | Mrs. Manisha H. Gholve                                                                        | Faculty Development Program for TE Entc Syllabus 2017                                                      | Army Institute of Technology, Pune                                                                        | 750/-                       |  |  |  |
| 6          | 2017-18 | Mrs. Shubhangi M. Joshi                                                                       | Faculty Orientation Workshop on "Power Electronics" TE<br>E&TC 2015 Course                                 | AISSMS Institute of Information Technology,<br>Pune                                                       | 750/-                       |  |  |  |
| 7          | 2017-18 | Mrs. Tanuja S. Zende                                                                          | Faculty Orientation Workshop on "System Programming and<br>Operating System" TE E&TC 2015 Course.          | Pimpri Chinchwad College of Engineering, Pune                                                             | 750/-                       |  |  |  |
| 8          | 2017-18 | Mrs. Jayashri. J. Bandal                                                                      | Faculty Development Program on TE Revised Syllabus<br>2017 for Advanced Processors                         | Marathwada Mitra Mandal's College of<br>Engineering, Pune                                                 | 750/-                       |  |  |  |
| 9          | 2017-18 | Mrs. Yogita. G. Jadhav                                                                        | Workshop on Recent Trends in Application of math in Engg.&<br>Science                                      | Sinhgad Academy of Engineering. Kondhwa                                                                   | 500/-                       |  |  |  |
| 10         | 2016-17 | Mr. Shailesh P. Patil                                                                         | One day workshop on NPTEL                                                                                  | College of Engineering Pune                                                                               | 2500<br>/-                  |  |  |  |
| 11         | 2016-17 | Mr. Sanjay. B. Patil                                                                          | Workshop on Emerging trends in Renewable Energy                                                            | Vishwakarma Institute of Technology, Pune                                                                 | 500/-                       |  |  |  |
| 12         | 2016-17 | Mr. Tanaji. M. Dudhane                                                                        | Workshop on Emerging trends in Renewable Energy                                                            | Vishwakarma Institute of Technology, Pune                                                                 | 500/-                       |  |  |  |
| 13         | 2016-17 | Mr. Gorakhnath S. Jadhav                                                                      | Workshop on Emerging trends in Renewable Energy                                                            | Vishwakarma Institute of Technology, Pune                                                                 | 500/-                       |  |  |  |
| 14         | 2016-17 | Mr. Sumod K. Pawar                                                                            | Workshop on Emerging trends in Renewable Energy                                                            | Vishwakarma Institute of Technology, Pune                                                                 | 500/-                       |  |  |  |
| 15         | 2016-17 | Mr. Shailesh P. Patil                                                                         | Faculty Development Program on Securing IOT System                                                         | Sinhgad Institute of Technology and Science -<br>[SITS] Narhe, Pune                                       | 1000<br>/-                  |  |  |  |
| 16         | 2015-16 | Mrs. Aparna S. Sondkar                                                                        | Five Days Faculty Development Program on IOT in real life:<br>Application & Project development            | Smt. Kashibai Navale College of<br>Engineering,Pune                                                       | 3000                        |  |  |  |
| 17         | 2015-16 | Mrs. Yogita. G. Jadhav                                                                        | One Week ISTE Approved STTP on Understanding<br>Applications of Mathematics in Engineering Decipline       | Vishwakarma Institute of Information<br>Technology, Pune                                                  | 3000<br>/-                  |  |  |  |
| 18         | 2015-16 | Mrs. Gitanjali. B. Yadav                                                                      | Workshop on Software Methodology and Testing                                                               | TSSM's Bhivarabai Sawant College of<br>Engineering and Research, Pune                                     | 1000<br>/-                  |  |  |  |
| 19         | 2015-16 | Mr. Mangesh. B. Bankar                                                                        | One day workshop on Syllabus Implementation for<br>Mechanical System Design                                | Dr. D. Y. Patil Institute of Engineering &<br>Technology, Pimpari                                         | 1000<br>/-                  |  |  |  |
| 20         | 2015-16 | Mr. Dayanand U. Dalvi                                                                         | Faculty Orientation Workshop on "Wireless<br>Networks" on B.E(E&TC/Elex)revised Syllabus<br>2012 Course    | Bharati Vidyapeeth's College of Engineering for<br>Women, Pune                                            |                             |  |  |  |
| 21         | 2015-16 | Mrs. Madhuri. V. Thube                                                                        | Faculty Orientation Workshop on "Broadband Communication<br>Systems" on B.E E&TC revised Syllabus          | Smt. Kashibai Navale College of Engineering,<br>Pune                                                      | 1000                        |  |  |  |
| 22         | 2015-16 | Mr. Lakhan. M. Sagle                                                                          | Faculty Orientation Workshop on "Mobile<br>Communication" on B.E(E&TC/Elex)revised Syllabus<br>2012 Course | Rajarshi Shahu College of Engineering, Pune                                                               | 1900<br>/-                  |  |  |  |
| 23         | 2015-16 | Mrs. Rajashree S. Jamdar                                                                      | Faculty Orientation Workshop on "Mobile<br>Communication" on B.E(E&TC/Elex)revised Syllabus<br>2012 Course | Rajarshi Shahu College of Engineering, Pune                                                               |                             |  |  |  |