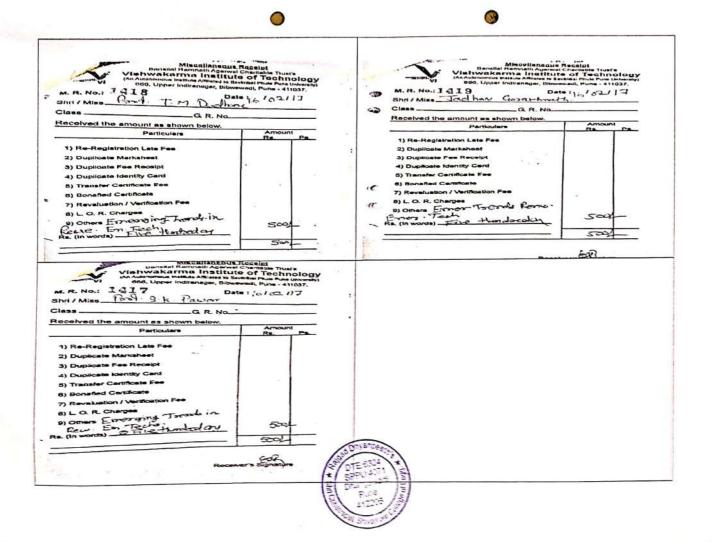

#### Rajgad Dnyanpeeth's SHRI CHHATRAPATI SHIVAJIRAJE COLLEGE OF ENGINEERING Gat No. 237, Pune Bangalore Highway, Dhangawadi, Tal – Bhor, Dist- Pune (Maharashtra)

| Sr.        | Voor    | Name of tasshar                                                                               | Name of conference/ workchan attended for which                                                            | r. Year Name of teacher Name of conference/ workshop attended for which Name of the professional body for |                             |  |  |  |
|------------|---------|-----------------------------------------------------------------------------------------------|------------------------------------------------------------------------------------------------------------|-----------------------------------------------------------------------------------------------------------|-----------------------------|--|--|--|
| Sr.<br>No. | ı ear   | ar Name of teacher Name of conference/ workshop attended for which financial support provided |                                                                                                            | which membership fee is<br>provided                                                                       | Amount o<br>support<br>(Rs) |  |  |  |
| 1          | 2017-18 | Mr. Dayanand U. Dalvi                                                                         | Faculty Orientation Workshop on TE E&TC/Elex revised<br>syllabus 2015 Course-"Electronics System Design"   | RMD Sinhgad School of Engineering , Pune                                                                  | 650/-                       |  |  |  |
| 2          | 2017-18 | Mr. Mahesh S. Sapte                                                                           | Faculty Development Program on SE revised syllabus 2016-AC                                                 | Maeer's MIT College of Engineering, Pune                                                                  | 1050<br>/-                  |  |  |  |
| 3          | 2017-18 | Mr. Tanaji M. Dudhane                                                                         | 4th International Conference on "Innovation and Research in Technology and Engineering"-2017               | Padmabhushan Vasantdada Patil<br>Pratishthan's College of Engineering,<br>Mumbai                          | 1800<br>/-                  |  |  |  |
| 4          | 2017-18 | Mrs. Swati. R. Shinde                                                                         | Faculty Development Program on Business Management                                                         | RMD Sinhgad School of Engineering , Pune                                                                  | 500/-                       |  |  |  |
| 5          | 2017-18 | Mrs. Manisha H. Gholve                                                                        | Faculty Development Program for TE Entc Syllabus 2017                                                      | Army Institute of Technology, Pune                                                                        | 750/-                       |  |  |  |
| 6          | 2017-18 | Mrs. Shubhangi M. Joshi                                                                       | Faculty Orientation Workshop on "Power Electronics" TE<br>E&TC 2015 Course                                 | AISSMS Institute of Information Technology,<br>Pune                                                       | 750/-                       |  |  |  |
| 7          | 2017-18 | Mrs. Tanuja S. Zende                                                                          | Faculty Orientation Workshop on "System Programming and<br>Operating System" TE E&TC 2015 Course.          | Pimpri Chinchwad College of Engineering, Pune                                                             | 750/-                       |  |  |  |
| 8          | 2017-18 | Mrs. Jayashri. J. Bandal                                                                      | Faculty Development Program on TE Revised Syllabus<br>2017 for Advanced Processors                         | Marathwada Mitra Mandal's College of<br>Engineering, Pune                                                 | 750/-                       |  |  |  |
| 9          | 2017-18 | Mrs. Yogita. G. Jadhav                                                                        | Workshop on Recent Trends in Application of math in Engg.&<br>Science                                      | Sinhgad Academy of Engineering. Kondhwa                                                                   | 500/-                       |  |  |  |
| 10         | 2016-17 | Mr. Shailesh P. Patil                                                                         | One day workshop on NPTEL                                                                                  | College of Engineering Pune                                                                               | 2500<br>/-                  |  |  |  |
| 11         | 2016-17 | Mr. Sanjay. B. Patil                                                                          | Workshop on Emerging trends in Renewable Energy                                                            | Vishwakarma Institute of Technology, Pune                                                                 | 500/-                       |  |  |  |
| 12         | 2016-17 | Mr. Tanaji. M. Dudhane                                                                        | Workshop on Emerging trends in Renewable Energy                                                            | Vishwakarma Institute of Technology, Pune                                                                 | 500/-                       |  |  |  |
| 13         | 2016-17 | Mr. Gorakhnath S. Jadhav                                                                      | Workshop on Emerging trends in Renewable Energy                                                            | Vishwakarma Institute of Technology, Pune                                                                 | 500/-                       |  |  |  |
| 14         | 2016-17 | Mr. Sumod K. Pawar                                                                            | Workshop on Emerging trends in Renewable Energy                                                            | Vishwakarma Institute of Technology, Pune                                                                 | 500/-                       |  |  |  |
| 15         | 2016-17 | Mr. Shailesh P. Patil                                                                         | Faculty Development Program on Securing IOT System                                                         | Sinhgad Institute of Technology and Science -<br>[SITS] Narhe, Pune                                       | 1000<br>/-                  |  |  |  |
| 16         | 2015-16 | Mrs. Aparna S. Sondkar                                                                        | Five Days Faculty Development Program on IOT in real life:<br>Application & Project development            | Smt. Kashibai Navale College of<br>Engineering,Pune                                                       | 3000                        |  |  |  |
| 17         | 2015-16 | Mrs. Yogita. G. Jadhav                                                                        | One Week ISTE Approved STTP on Understanding<br>Applications of Mathematics in Engineering Decipline       | Vishwakarma Institute of Information<br>Technology, Pune                                                  | 3000<br>/-                  |  |  |  |
| 18         | 2015-16 | Mrs. Gitanjali. B. Yadav                                                                      | Workshop on Software Methodology and Testing                                                               | TSSM's Bhivarabai Sawant College of<br>Engineering and Research, Pune                                     | 1000<br>/-                  |  |  |  |
| 19         | 2015-16 | Mr. Mangesh. B. Bankar                                                                        | One day workshop on Syllabus Implementation for<br>Mechanical System Design                                | Dr. D. Y. Patil Institute of Engineering &<br>Technology, Pimpari                                         | 1000<br>/-                  |  |  |  |
| 20         | 2015-16 | Mr. Dayanand U. Dalvi                                                                         | Faculty Orientation Workshop on "Wireless<br>Networks" on B.E(E&TC/Elex)revised Syllabus<br>2012 Course    | Bharati Vidyapeeth's College of Engineering for<br>Women, Pune                                            |                             |  |  |  |
| 21         | 2015-16 | Mrs. Madhuri. V. Thube                                                                        | Faculty Orientation Workshop on "Broadband Communication<br>Systems" on B.E E&TC revised Syllabus          | Smt. Kashibai Navale College of Engineering,<br>Pune                                                      | 1000                        |  |  |  |
| 22         | 2015-16 | Mr. Lakhan. M. Sagle                                                                          | Faculty Orientation Workshop on "Mobile<br>Communication" on B.E(E&TC/Elex)revised Syllabus<br>2012 Course | Rajarshi Shahu College of Engineering, Pune                                                               | 1900<br>/-                  |  |  |  |
| 23         | 2015-16 | Mrs. Rajashree S. Jamdar                                                                      | Faculty Orientation Workshop on "Mobile<br>Communication" on B.E(E&TC/Elex)revised Syllabus<br>2012 Course | Rajarshi Shahu College of Engineering, Pune                                                               |                             |  |  |  |

| 24 | 2015-16 | Mr. Viresh N. Vanarote       | Workshop on High Performance Computing & Computer<br>Laboratory-IV                                                                         | Maeer's MIT College of Engineering, Pune                              | 3000/- |
|----|---------|------------------------------|--------------------------------------------------------------------------------------------------------------------------------------------|-----------------------------------------------------------------------|--------|
| 25 | 2015-16 | Mrs. Aparna S. Sondkar       | Two Days Faculty Development Program on Computer<br>Laboratory-III                                                                         | G H Raisoni Institute of Engineering and<br>Technology, Pune          | 1000/- |
| 26 | 2015-16 | Mr. Rohesh. S. Lavate        | One Day Faculty Development Program on Finite Element<br>Anlysis using ANSYS & MATLAB                                                      | DY Patil College of Engineering Akurdi                                | 200/-  |
| 27 | 2015-16 | Ms. S.P. Atpadkar            | Workshop on Advance Serving                                                                                                                | Bharati vidyapeeth's College of<br>Engineering, Pune                  | 5000/- |
| 28 | 2015-16 | Mr. Shailesh P. Patil        | QIP, Seminar on Digital Forensics                                                                                                          | Sinhgad Academy of Engineering Kondhwa                                | 1000/- |
| 29 | 2015-16 | Mr. Digambar H.<br>Dewarde   | Three days State level Workshop on Distributed Computing using Open CL, Open MPI and BBB                                                   | Pune Institute of Computer Technology,<br>Pune                        | 1000/- |
| 30 | 2014-15 | Mr. Kiran R. Takale          | TE Civil Syllabus Revision(Pattern 2012)                                                                                                   | MIT College of Engineering, Pune                                      | 480/-  |
| 31 | 2014-15 | Mr. Tanaji M. Dudhane        | Faculty Orientation Workshop on "Microcontroller and Applications" T.E.( E&TC /Elex)                                                       | Maharashtra Institute of Technology,<br>Kothrud, Pune                 |        |
| 32 | 2014-15 | Mr. Amol S. Velapure         | Faculty Orientation Workshop on T.E(E&TC/Elex) revised<br>syllabus2012 course-System Programming And Operating<br>System                   | Marathwada Mitra Mandal's College of<br>Engineering, Pune             |        |
| 33 | 2014-15 | Mr. Mahesh S. Sapte          | Faculty Orientation Workshop on T.E(E&TC/Elex) revised syllabus2012 course- Digital Signal Processing                                      | Bhivarabai Sawant Institute of Technology<br>and Research, Wagholi    | (250)  |
| 34 | 2014-15 | Mr. Dayanand U. Dalvi        | Faculty Orientation Workshop on Employability skills in<br>Electronics Designed for TE E&TC and Electronics revised<br>Syllbus 2012 course | Vishwakarma Institute of Information<br>Technology , Pune             | 6250/- |
| 35 | 2014-15 | Mrs. Madhuri V. Thube        | Faculty Orientation Workshop on "Electromagnetic and<br>Transmission lines" T.E.( E&TC /Elex)                                              | K J College of Engineering & Management<br>Research, Pune             |        |
| 36 |         |                              | Faculty Orientation Workshop on "Digital communication"<br>T.E.( E&TC<br>/Elex)                                                            | Modern Education Society's College of<br>Engineering, Pune            |        |
| 37 | 2014-15 | Mr.Ramesh G. Patole          | Seminar on "Android System"                                                                                                                | Vishwakarma Institute of Information<br>Technology, Pune              | 500/-  |
| 38 | 2014-15 | Mr. Shambhuraje N.<br>Gawali | Faculty Orientation Workshop on "T.E.(Mechanical) Revised<br>Syllabus 2012 Course"                                                         | TSSM's Bhivarabai Sawant College of<br>Engineering and Research, Pune | 500/-  |
| 39 | 2014-15 | Mrs. Aparna S.Sondkar        | Two Days Workshop on Mongo DB and Its implementation                                                                                       | AISSMS Institute of Information<br>Technology, Pune                   | 2000/- |
| 40 | 2014-15 | Mrs. Aparna S.Sondkar        | One Week Short Term Training Program on "Database<br>Management for Big Data Applications"                                                 | Maharashtra Institute of Technology,<br>Kothrud, Pune                 | 2000/- |
| 41 | 2014-15 | Mr. Sagar .S Bhopale         | Two Days workshop on Syllabus Implementation of MCQ 2012<br>Course                                                                         | PVG college of Engineering & Technology,<br>Pune                      | 500/-  |
| 42 | 2014-15 | Mr. Dinesh K .Chavan         | Two days Faculty Development Program on "MASTERCAM-<br>TURNING AND MILLING"                                                                | Zeal College of Engineering and Research,<br>Pune                     | 750/-  |
| 43 | 2014-15 | Mrs. Yogita H. Bhargude      | Workshop on "Research Methodology"                                                                                                         | TSSM's Bhivarabai Sawant College of<br>Engineering and Research, Pune | 300/-  |
| 44 | 2014-15 | Mr.Jayant P. Borude          | Workshop on Industrial Hydraulics                                                                                                          | Cummins College of Engineering for<br>Women, Pune                     | 400/-  |
| 45 | 2014-15 | Mr. Mohommad A.Anwar         | Workshop on Industrial Hydraulics                                                                                                          | Cummins College of Engineering for<br>Women, Pune                     | 400/-  |
| 46 | 2014-15 | Mr.Tanaji M. Dudhane         | Faculty orientation workshop "Embedded Processes"<br>TE(E&TC/Elex) 2012 Course                                                             | NBN Sinhgad Technical Institutes Campus,<br>Ambegaon                  |        |
| 47 | 2014-15 | Mr. Amol.S.Velapure          | Faculty Development Program on "Power Eectronics" T.E.(<br>E&TC /Elex)                                                                     | Rajarshi Shahu College of Engineering (RSCOE), Pune                   |        |
| 48 | 2014-15 | Mrs. Sarika.S.Dighe          | Faculty Development Program on "Antenna and Wave<br>Propagation" T.E.( E&TC /Elex)                                                         | Bharati Vidyapeeth College of Engineering<br>For Women, Pune          | 5700/- |
| 49 | 2014-15 | Mr.Mahesh S. Sapte           | Faculty Development Program on "Industrial Management"<br>T.E.( E&TC<br>/Elex)                                                             | G H Raisoni College Of Engineering &<br>Management, Pune              |        |