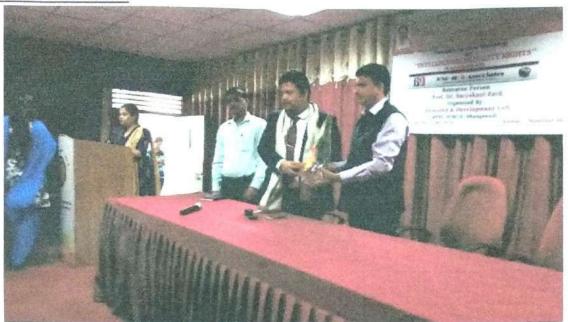

#### PHOTO DURING SESSION:

Photo No.1: FelicatingDr. SuryakantPatil by Dr. Prof. S. B. Patil

Photo No.2: SCSCOE, Bhor Faculties and student

Prof. G. S. Jadhav

Dean R & D

Shri Chh. Shivajiraje College of Engg. Dhangawadi, Pune-412206