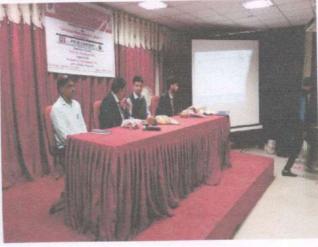

#### PHOTO DURING SESSION:

Photo No.1- Prof. Dr. Suryakant Patil give idea about Finalizing projectfor T.E students

Prof. G. S. Jadhav

Coordinator

Dean R & D

Shri Chh. Shivajiraje College of Engg. Dhangawadi, Pune-412206 Prof. Dr. S. B. Patil