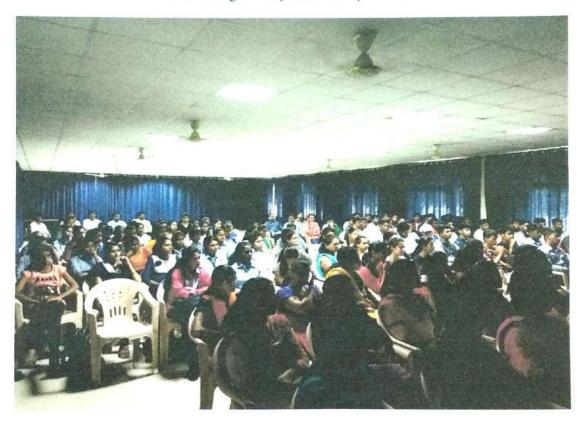

#### PHOTO DURING SESSION:

Photo No.1: FelicatingDr. SuryakantPatil by Dr. Prof. S. B. Patil

Photo No.2: SCSCOE, Bhor Faculties and student

Prof. G. S. Jadhav

Dean R & D

Shri Chh. Shivajiraje College of Engg. Dhangawadi, Pune-412206