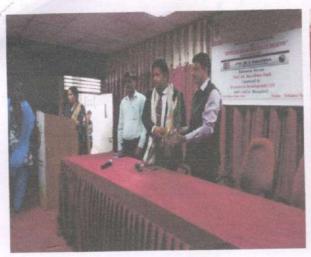

#### PHOTO DURING SESSION:

Photo No.1: FelicatingDr. SuryakantPatil by Dr. Prof. S. B. Patil

Photo No.2: SCSCOE, Bhor Faculties and student

Prof. G. S. Jadhav

Dean R & D

Shri Chh. Shivajiraje College of Engg. Dhangawadi, Pune-412206