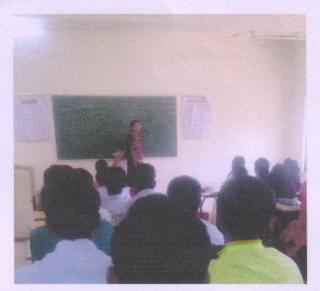

#### PHOTO DURING SESSION:

Mr. Mandar giving knowledge to students

Question Answer Session between Students and Mr. Mandar

RD Prof. R. B. Nangre Coordinator

Prof. M. B. Wagh Headno Department Dept. of Computer Engineering Shri Chh. Shivajiraje College of Engg. Dhangawadi, Pune-412206