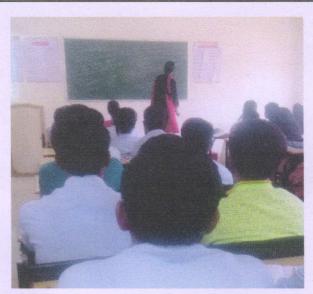

#### PHOTO DURING SESSION:

Mr. Mandar giving knowledge to students

Question Answer Session between Students and Mr. Mandar

RD Prof. R. B. Nangre Coordinator

Prof. M. B. Wagh Headno Department Dept. of Computer Engineering Shri Chh. Shivajiraje College of Engg. Dhangawadi, Pune-412206