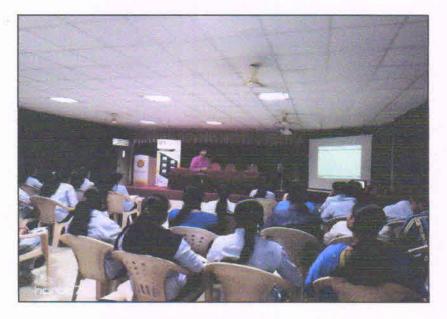

#### PHOTO DURING SESSION:

Mr. Mandar giving knowledge to students

Question Answer Session between Students and Mr. Mandar

RD Prof. R. B. Nangre Coordinator

Prof. M. B. Wagh Headno Department Dept. of Computer Engineering Shri Chh. Shivajiraje College of Engg. Dhangawadi, Pune-412206