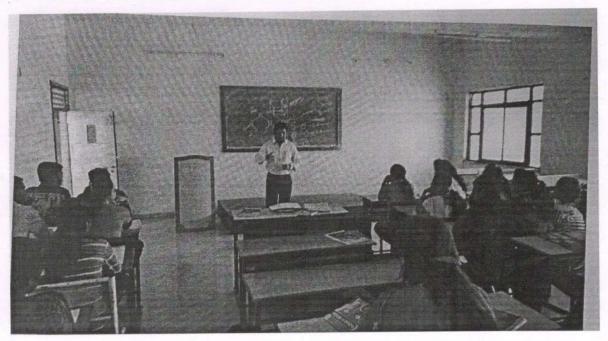

#### PHOTO DURING SESSION:

Mr. Mandar giving knowledge to students

Question Answer Session between Students and Mr. Mandar

RD Prof. R. B. Nangre Coordinator

Prof. M. B. Wagh Headno Department Dept. of Computer Engineering Shri Chh. Shivajiraje College of Engg. Dhangawadi, Pune-412206