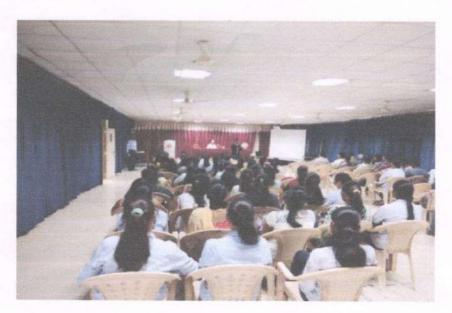

#### PHOTO DURING SESSION:

Mr. Mandar giving knowledge to students

Question Answer Session between Students and Mr. Mandar

RD Prof. R. B. Nangre Coordinator

Prof. M. B. Wagh Headno Department Dept. of Computer Engineering Shri Chh. Shivajiraje College of Engg. Dhangawadi, Pune-412206