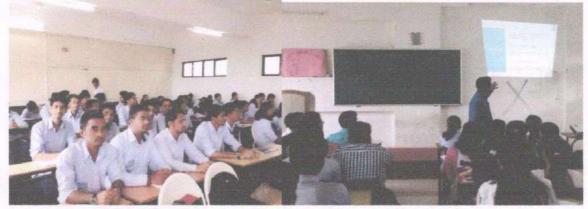

#### PHOTO DURING SESSION:

Mr. Mandar giving knowledge to students

Question Answer Session between Students and Mr. Mandar

RD Prof. R. B. Nangre Coordinator

Prof. M. B. Wagh Headno Department Dept. of Computer Engineering Shri Chh. Shivajiraje College of Engg. Dhangawadi, Pune-412206