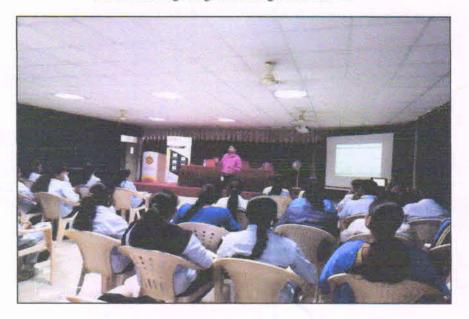

#### PHOTO DURING SESSION:

Mr. Mandar giving knowledge to students

Question Answer Session between Students and Mr. Mandar

RD Prof. R. B. Nangre Coordinator

Prof. M. B. Wagh Headno Department Dept. of Computer Engineering Shri Chh. Shivajiraje College of Engg. Dhangawadi, Pune-412206