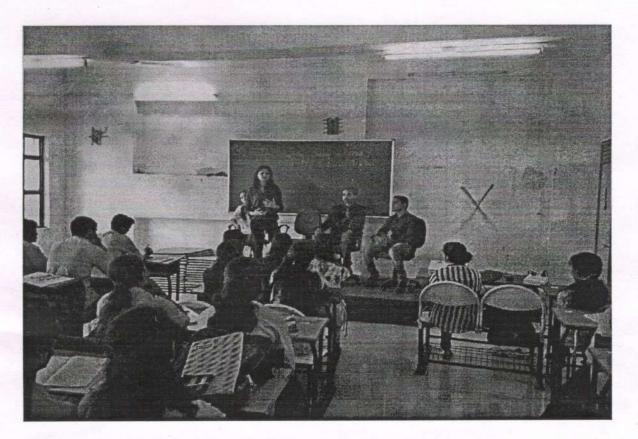

#### PHOTO DURING SESSION:

Mr. Mandar giving knowledge to students

Question Answer Session between Students and Mr. Mandar

RD Prof. R. B. Nangre Coordinator

Prof. M. B. Wagh Headno Department Dept. of Computer Engineering Shri Chh. Shivajiraje College of Engg. Dhangawadi, Pune-412206