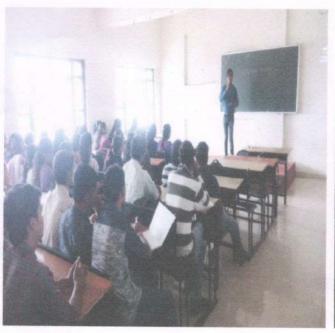

#### PHOTO DURING SESSION:

Mr. Mandar giving knowledge to students

Question Answer Session between Students and Mr. Mandar

RD Prof. R. B. Nangre Coordinator

Prof. M. B. Wagh Headno Department Dept. of Computer Engineering Shri Chh. Shivajiraje College of Engg. Dhangawadi, Pune-412206