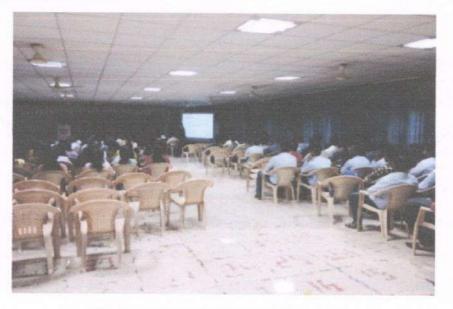

#### PHOTO DURING SESSION:

Mr. Mandar giving knowledge to students

Question Answer Session between Students and Mr. Mandar

RD Prof. R. B. Nangre Coordinator

Prof. M. B. Wagh Headno Department Dept. of Computer Engineering Shri Chh. Shivajiraje College of Engg. Dhangawadi, Pune-412206

#### PHOTO'S DURING SESSION:

Ms. Rajashree Mahajan guides the students

## SHRI CHHATRAPATI SHIVAJIRAJE COLLEGE OF ENGINEERING

Gat No. 237, Pune Bangalore Highway, Dhangawadi, Tal – Bhor, Dist- Pune (Maharashtra)

Students during Workshop

Prof J. J. Bandal Coordianator

(m) whave.