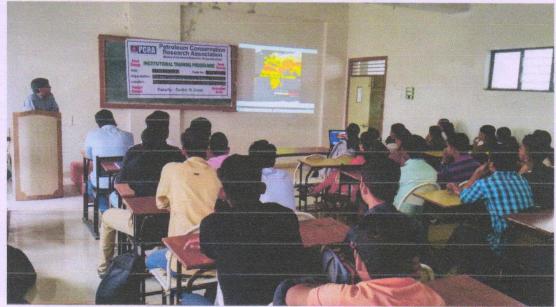

#### PHOTO DURING SESSION:

Mr. Mandar giving knowledge to students

Question Answer Session between Students and Mr. Mandar

RD Prof. R. B. Nangre Coordinator

Prof. M. B. Wagh Headno Department Dept. of Computer Engineering Shri Chh. Shivajiraje College of Engg. Dhangawadi, Pune-412206