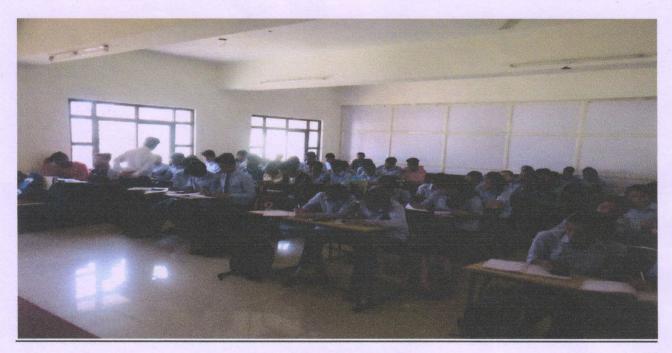

#### PHOTO DURING SESSION:

Mr. Mandar giving knowledge to students

Question Answer Session between Students and Mr. Mandar

RD Prof. R. B. Nangre Coordinator

Prof. M. B. Wagh Headno Department Dept. of Computer Engineering Shri Chh. Shivajiraje College of Engg. Dhangawadi, Pune-412206