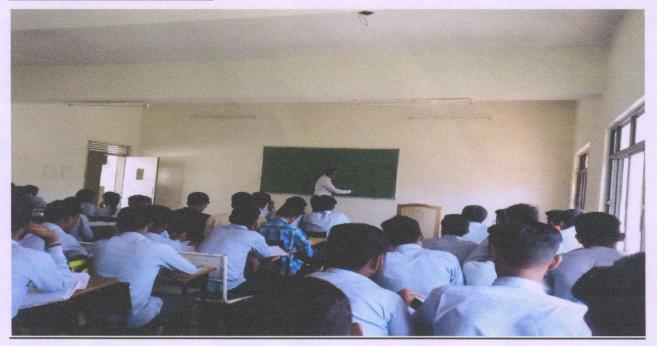

#### PHOTO DURING SESSION:

Mr. Mandar giving knowledge to students

Question Answer Session between Students and Mr. Mandar

RD Prof. R. B. Nangre Coordinator

Prof. M. B. Wagh Headno Department Dept. of Computer Engineering Shri Chh. Shivajiraje College of Engg. Dhangawadi, Pune-412206