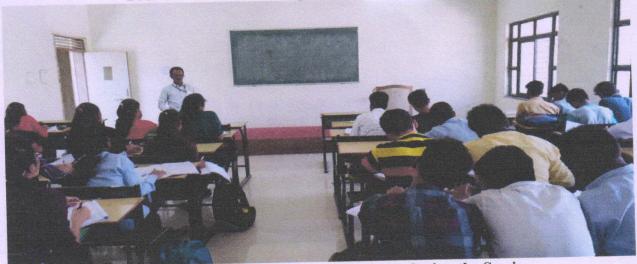

#### PHOTO DURING SESSION:

Mr. Mandar giving knowledge to students

Question Answer Session between Students and Mr. Mandar

RD Prof. R. B. Nangre Coordinator

Prof. M. B. Wagh Headno Department Dept. of Computer Engineering Shri Chh. Shivajiraje College of Engg. Dhangawadi, Pune-412206