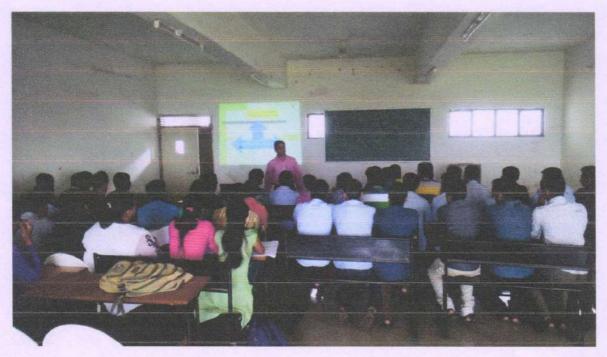

#### PHOTO'S DURING SESSION:

Ms. Rajashree Mahajan guides the students

## SHRI CHHATRAPATI SHIVAJIRAJE COLLEGE OF ENGINEERING

Gat No. 237, Pune Bangalore Highway, Dhangawadi, Tal – Bhor, Dist- Pune (Maharashtra)

Students during Workshop

Prof J. J. Bandal Coordianator

(m) whave.