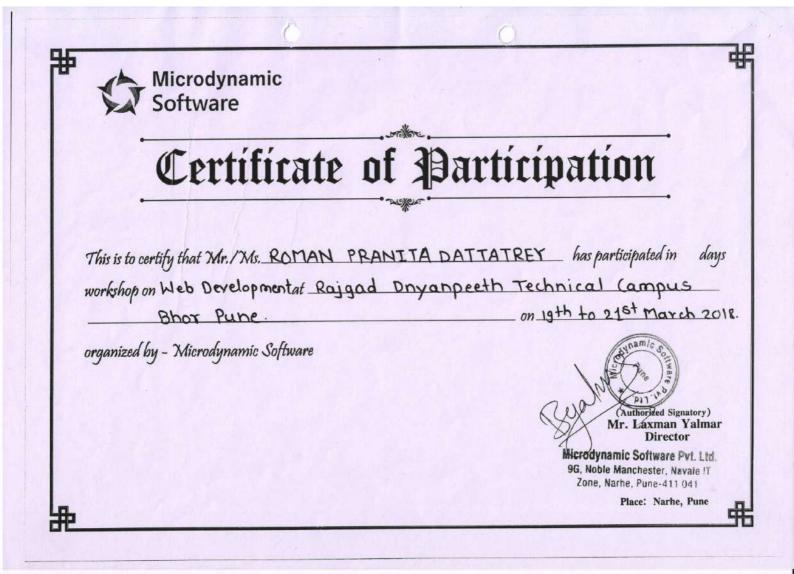

#### **INVITATION LETTER**

Date: - 12/03/2018

To,

Mr. Laxman Yalmar Director, Microdynamic Software Pvt. Ltd, Narhe- Ambegaon, Pune

Subject: Invitation for conducting Three Days State Level Workshop on "Web Development"

Respected Sir,

This gives Department of Computer Engineering of SCSCOE, great pleasure to request you to conduct Three Days State Level Workshop on "Web Development" for Third and Final Year students in RD'S SCSCOE, Dhangwadi. We will be thankful to you if you can schedule it on 25<sup>th</sup> August 2017.

## NOTICE

All students are hereby informed that Three Days State Level Workshop on "Web **Development**" has been organized from 19<sup>th</sup> to 21<sup>st</sup> March 2018 at 10.00 am. All are instructed to be present for the same.

Prof. S.M. Jadhav Prof. S. A. Bhuskute Prof. M. M. More Prof. R. P. Rajeshirke

Three Days State Level Workshop

On "Web Development" (19<sup>th</sup> to 21<sup>th</sup>March, 2018)

In association with

Microdynamic Software Pvt. Ltd Organized By