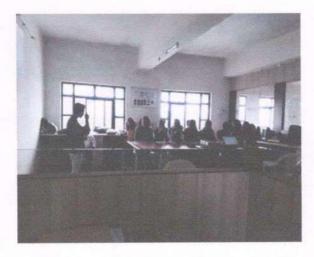

#### PHOTO DURING SESSION:

Mr. Mandar giving knowledge to students

Question Answer Session between Students and Mr. Mandar

RD Prof. R. B. Nangre Coordinator

Prof. M. B. Wagh Headno Department Dept. of Computer Engineering Shri Chh. Shivajiraje College of Engg. Dhangawadi, Pune-412206