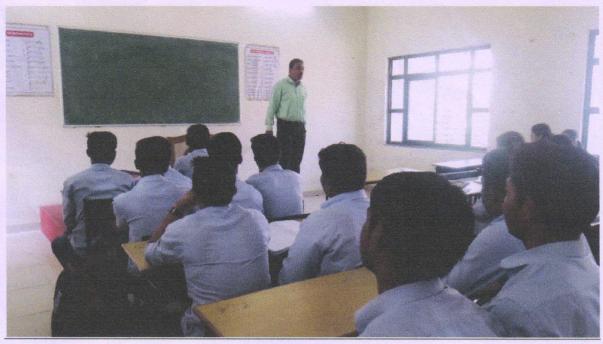

#### PHOTO DURING SESSION:

Mr. Mandar giving knowledge to students

Question Answer Session between Students and Mr. Mandar

RD Prof. R. B. Nangre Coordinator

Prof. M. B. Wagh Headno Department Dept. of Computer Engineering Shri Chh. Shivajiraje College of Engg. Dhangawadi, Pune-412206