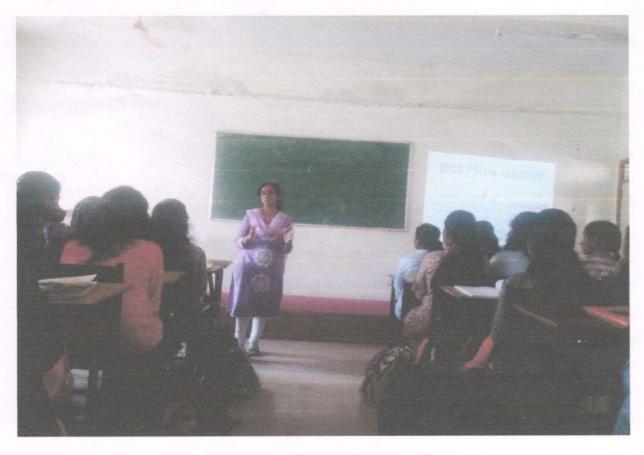

#### PHOTO'S DURING SESSION:

Ms. Rajashree Mahajan guides the students

## SHRI CHHATRAPATI SHIVAJIRAJE COLLEGE OF ENGINEERING

Gat No. 237, Pune Bangalore Highway, Dhangawadi, Tal – Bhor, Dist- Pune (Maharashtra)

Students during Workshop

Prof J. J. Bandal Coordianator

(m) whave.