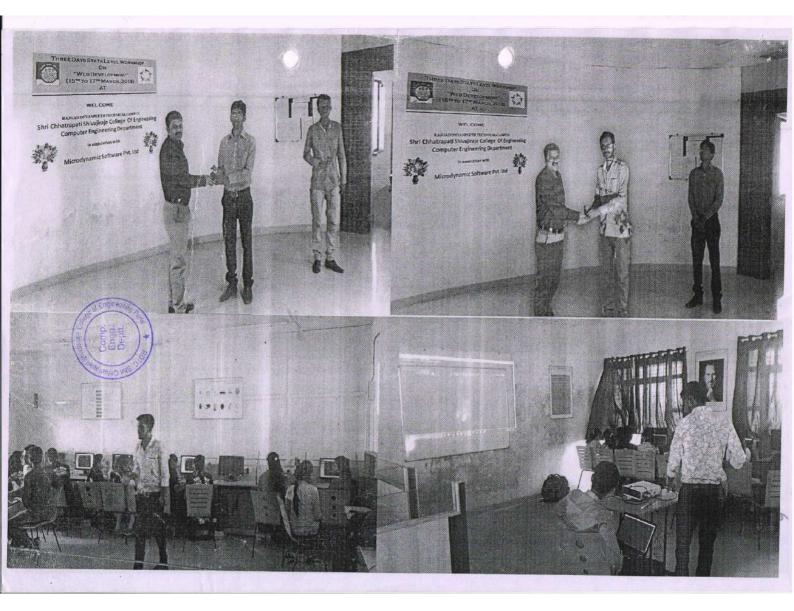

Prof. S.M. Jadhav Prof. S. A. Bhuskute Prof. M. M. More Prof. R. P. Rajeshirke

Three Days State Level Workshop

On "Web Development" (19<sup>th</sup> to 21<sup>th</sup>March, 2018)

In association with

Microdynamic Software Pvt. Ltd Organized By

**Computer Engineering Department** 

RAJGAD DNYANPEETH TECHNICAL CAMPUS ShriChhatrapatiShivajiraje College ofEngineering Gat No. 237, Punc Banglore Highway,Dhangawadi, Tal. Bhor, Dist- Punc Pin- 412 206 Email: scscoc@gmail.com Website: www.rajgad.edu.in