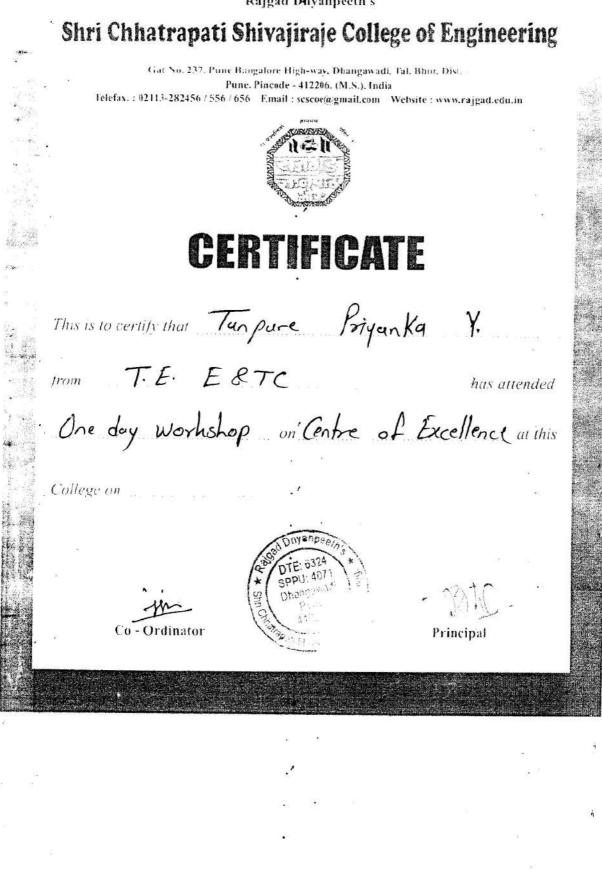

# CERTIFICATE

This is to certify that Gitesh More

from Department of Computer Engineeringhas attended One Day Workshop on Amozon AWS Cloud at this

College on 12-10-18

Co - Ordinator

Principal