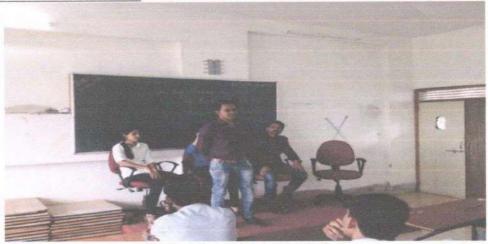

#### PHOTO'S DURING SESSION:

Ms. Rajashree Mahajan guides the students

## SHRI CHHATRAPATI SHIVAJIRAJE COLLEGE OF ENGINEERING

Gat No. 237, Pune Bangalore Highway, Dhangawadi, Tal – Bhor, Dist- Pune (Maharashtra)

Students during Workshop

Prof J. J. Bandal Coordianator

(m) whave.