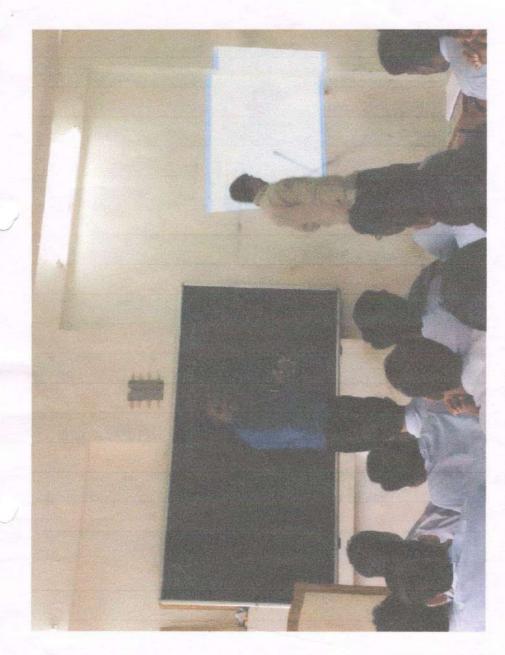

#### PHOTO DURING SESSION:

Mr. Mandar giving knowledge to students

Question Answer Session between Students and Mr. Mandar

RD Prof. R. B. Nangre Coordinator

Prof. M. B. Wagh Headno Department Dept. of Computer Engineering Shri Chh. Shivajiraje College of Engg. Dhangawadi, Pune-412206