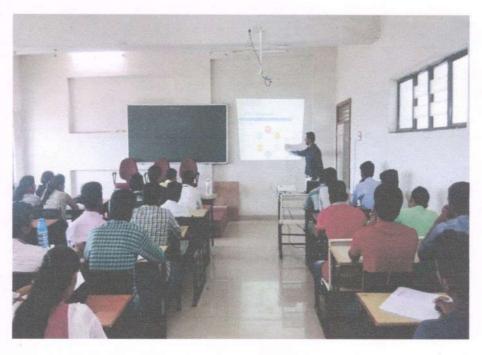

#### PHOTO'S DURING SESSION:

Ms. Rajashree Mahajan guides the students

## SHRI CHHATRAPATI SHIVAJIRAJE COLLEGE OF ENGINEERING

Gat No. 237, Pune Bangalore Highway, Dhangawadi, Tal – Bhor, Dist- Pune (Maharashtra)

Students during Workshop

Prof J. J. Bandal Coordianator

(m) whave.