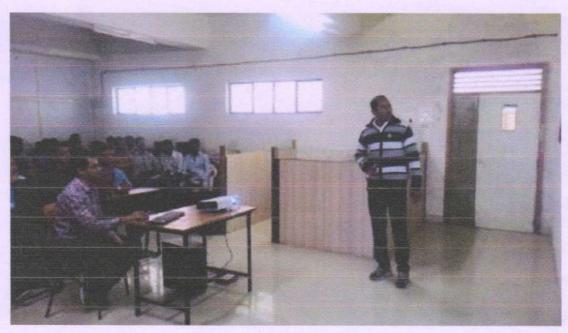

#### PHOTO DURING SESSION:

Mr. Mandar giving knowledge to students

Question Answer Session between Students and Mr. Mandar

RD Prof. R. B. Nangre Coordinator

Prof. M. B. Wagh Headno Department Dept. of Computer Engineering Shri Chh. Shivajiraje College of Engg. Dhangawadi, Pune-412206