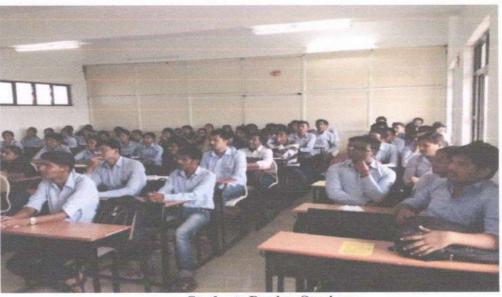

#### PHOTO'S DURING SESSION:

Ms. Rajashree Mahajan guides the students

## SHRI CHHATRAPATI SHIVAJIRAJE COLLEGE OF ENGINEERING

Gat No. 237, Pune Bangalore Highway, Dhangawadi, Tal – Bhor, Dist- Pune (Maharashtra)

Students during Workshop

Prof J. J. Bandal Coordianator

(m) whave.