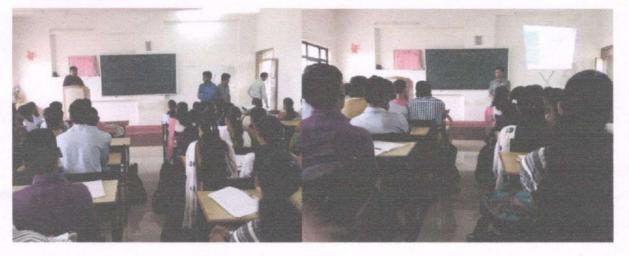

#### PHOTO DURING SESSION:

Mr. Mandar giving knowledge to students

Question Answer Session between Students and Mr. Mandar

RD Prof. R. B. Nangre Coordinator

Prof. M. B. Wagh Headno Department Dept. of Computer Engineering Shri Chh. Shivajiraje College of Engg. Dhangawadi, Pune-412206