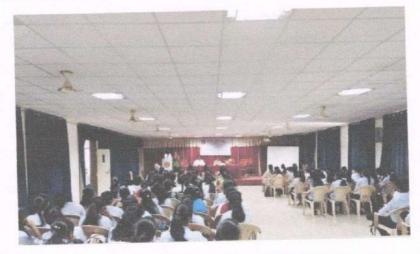

#### PHOTO'S DURING SESSION:

Ms. Rajashree Mahajan guides the students

## SHRI CHHATRAPATI SHIVAJIRAJE COLLEGE OF ENGINEERING

Gat No. 237, Pune Bangalore Highway, Dhangawadi, Tal – Bhor, Dist- Pune (Maharashtra)

Students during Workshop

Prof J. J. Bandal Coordianator

(m) whave.