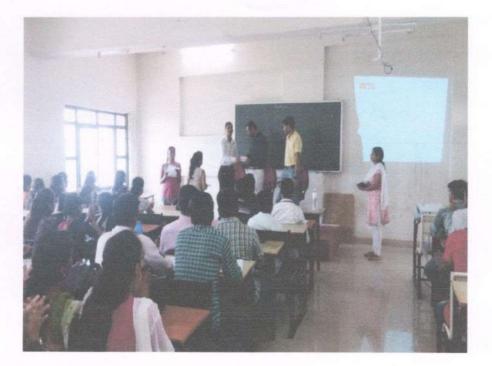

#### PHOTO'S DURING SESSION:

Ms. Rajashree Mahajan guides the students

## SHRI CHHATRAPATI SHIVAJIRAJE COLLEGE OF ENGINEERING

Gat No. 237, Pune Bangalore Highway, Dhangawadi, Tal – Bhor, Dist- Pune (Maharashtra)

Students during Workshop

Prof J. J. Bandal Coordianator

(m) whave.