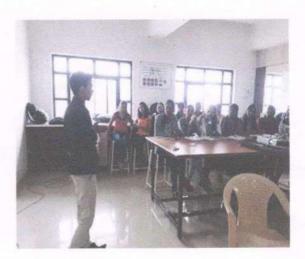

#### PHOTO DURING SESSION:

Mr. Mandar giving knowledge to students

Question Answer Session between Students and Mr. Mandar

RD Prof. R. B. Nangre Coordinator

Prof. M. B. Wagh Headno Department Dept. of Computer Engineering Shri Chh. Shivajiraje College of Engg. Dhangawadi, Pune-412206