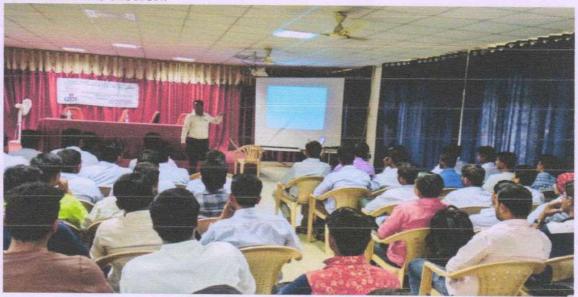

#### PHOTO DURING SESSION:

Mr. Mandar giving knowledge to students

Question Answer Session between Students and Mr. Mandar

RD Prof. R. B. Nangre Coordinator

Prof. M. B. Wagh Headno Department Dept. of Computer Engineering Shri Chh. Shivajiraje College of Engg. Dhangawadi, Pune-412206