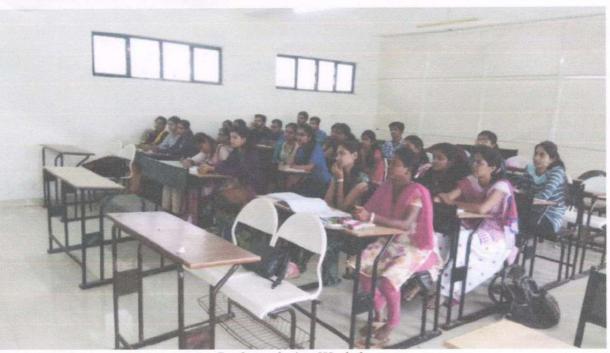

#### PHOTO DURING SESSION:

Mr. Mandar giving knowledge to students

Question Answer Session between Students and Mr. Mandar

RD Prof. R. B. Nangre Coordinator

Prof. M. B. Wagh Headno Department Dept. of Computer Engineering Shri Chh. Shivajiraje College of Engg. Dhangawadi, Pune-412206