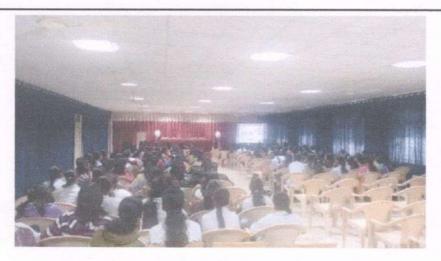

#### PHOTO DURING SESSION:

Mr. Mandar giving knowledge to students

Question Answer Session between Students and Mr. Mandar

RD Prof. R. B. Nangre Coordinator

Prof. M. B. Wagh Headno Department Dept. of Computer Engineering Shri Chh. Shivajiraje College of Engg. Dhangawadi, Pune-412206