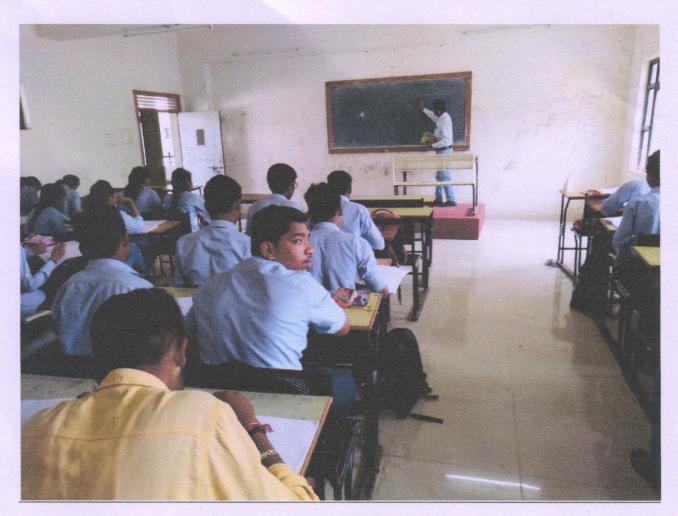

#### PHOTO DURING SESSION:

Mr. Mandar giving knowledge to students

Question Answer Session between Students and Mr. Mandar

RD Prof. R. B. Nangre Coordinator

Prof. M. B. Wagh Headno Department Dept. of Computer Engineering Shri Chh. Shivajiraje College of Engg. Dhangawadi, Pune-412206