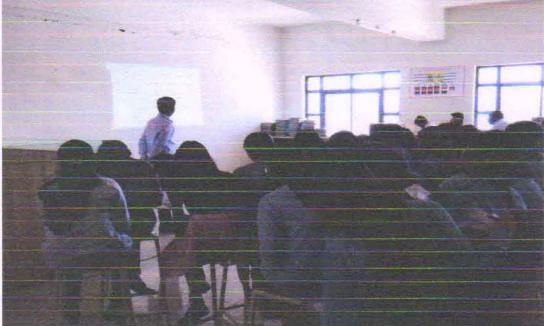

#### PHOTO DURING SESSION:

Mr. Mandar giving knowledge to students

Question Answer Session between Students and Mr. Mandar

RD Prof. R. B. Nangre Coordinator

Prof. M. B. Wagh Headno Department Dept. of Computer Engineering Shri Chh. Shivajiraje College of Engg. Dhangawadi, Pune-412206