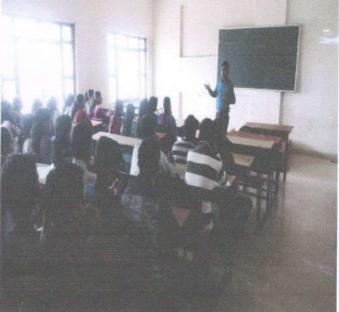

#### PHOTO'S DURING SESSION:

Ms. Rajashree Mahajan guides the students

## SHRI CHHATRAPATI SHIVAJIRAJE COLLEGE OF ENGINEERING

Gat No. 237, Pune Bangalore Highway, Dhangawadi, Tal – Bhor, Dist- Pune (Maharashtra)

Students during Workshop

Prof J. J. Bandal Coordianator

(m) whave.