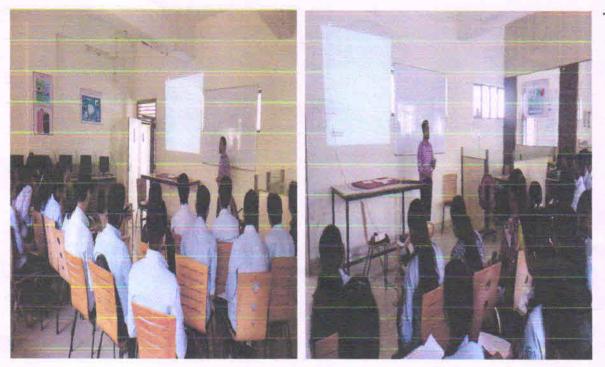

#### PHOTO DURING SESSION:

Mr. Mandar giving knowledge to students

Question Answer Session between Students and Mr. Mandar

RD Prof. R. B. Nangre Coordinator

Prof. M. B. Wagh Headno Department Dept. of Computer Engineering Shri Chh. Shivajiraje College of Engg. Dhangawadi, Pune-412206