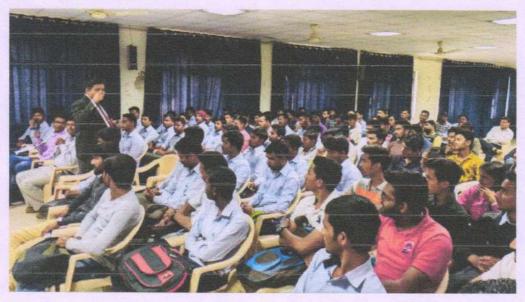

#### PHOTO DURING SESSION:

Mr. Mandar giving knowledge to students

Question Answer Session between Students and Mr. Mandar

RD Prof. R. B. Nangre Coordinator

Prof. M. B. Wagh Headno Department Dept. of Computer Engineering Shri Chh. Shivajiraje College of Engg. Dhangawadi, Pune-412206