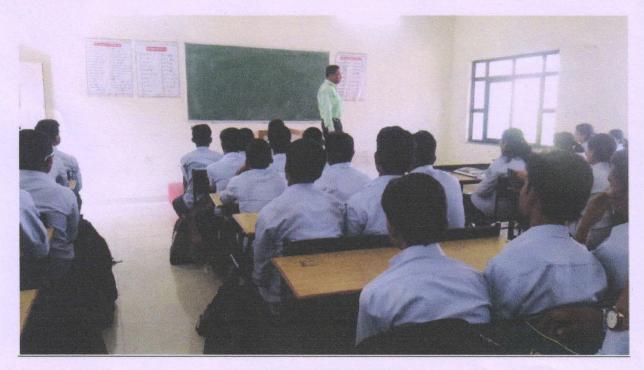

#### PHOTO DURING SESSION:

Mr. Mandar giving knowledge to students

Question Answer Session between Students and Mr. Mandar

RD Prof. R. B. Nangre Coordinator

Prof. M. B. Wagh Headno Department Dept. of Computer Engineering Shri Chh. Shivajiraje College of Engg. Dhangawadi, Pune-412206