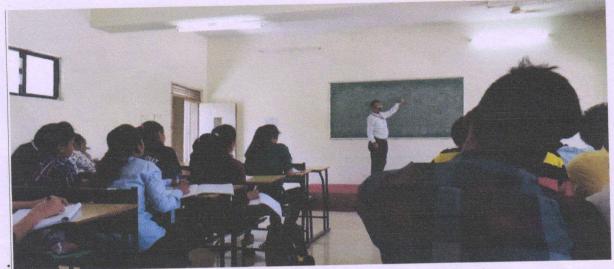

#### PHOTO'S DURING SESSION:

Ms. Rajashree Mahajan guides the students

## SHRI CHHATRAPATI SHIVAJIRAJE COLLEGE OF ENGINEERING

Gat No. 237, Pune Bangalore Highway, Dhangawadi, Tal – Bhor, Dist- Pune (Maharashtra)

Students during Workshop

Prof J. J. Bandal Coordianator

(m) whave.