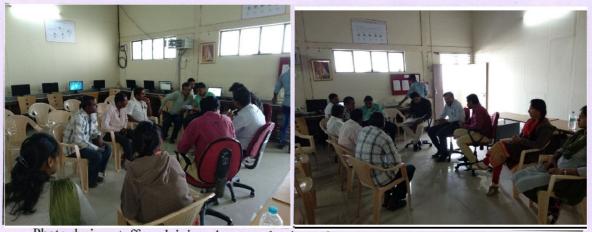

#### **PHOTO'S DURING MEETING**

Photo during staff explaining about academic performance of students to parents in lab

Presence of Parents and students during Parents-Teachers Meeting in Seminar Hall

Prof. S. P. Salunkhe Coordinator