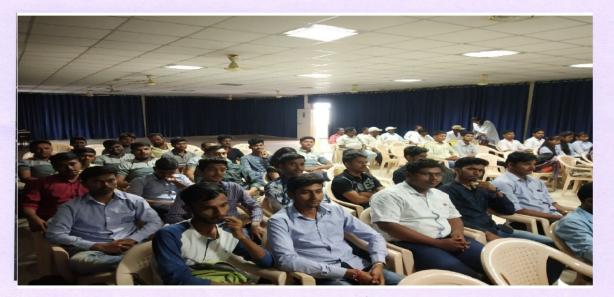

#### **PHOTO'S DURING MEETING**

Photo during staff explaining about academic performance of students to parents in lab

Presence of Parents and students during Parents-Teachers Meeting in Seminar Hall

Prof. S. P. Salunkhe Coordinator