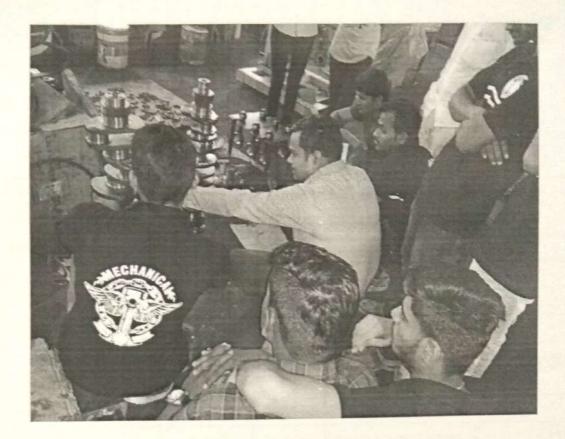

#### Content of studies:

PMT Workshop, Swargate contain main nine departments like Engine section, Gear box section, Transmission Section, Electrical Section (Starter, Alternator, Pump and Battery), radiators, Brake Section, Tyre Section, Body section and Injector Section. We started visit from engine section in that they show all parts of engine (Cylinder, piston, valves, connecting rods, piston rings, cam shaft, and crankshaft) and its working. Also they show the parts of gear box, transmission system (propeller shaft, rear axle and differential) and how the maintenance is done. In injector section they show the types of injector, its parts and working of injector. They show all parts of mechanical brake drum system are used in bus which is operated with pneumatic system.