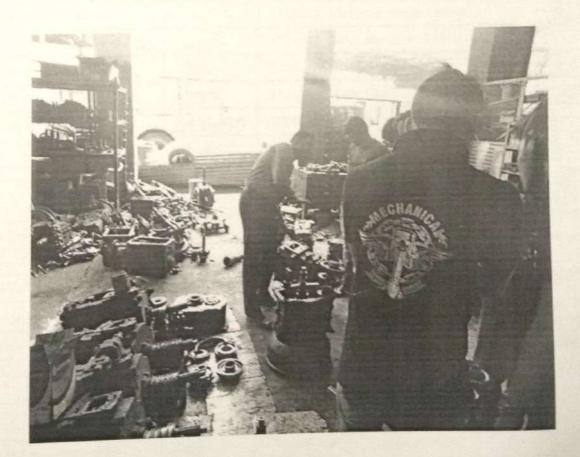

#### Content of studies:

PMT Workshop, Swargate contain main nine departments like Engine section, Gear box section, Transmission Section, Electrical Section (Starter, Alternator, Pump and Battery), radiators, Brake Section, Tyre Section, Body section and Injector Section. We started visit from engine section in that they show all parts of engine (Cylinder, piston, valves, connecting rods, piston rings, cam shaft, and crankshaft) and its working. Also they show the parts of gear box, transmission system (propeller shaft, rear axle and differential) and how the maintenance is done. In injector section they show the types of injector, its parts and working of injector. They show all parts of mechanical brake drum system are used in bus which is operated with pneumatic system.