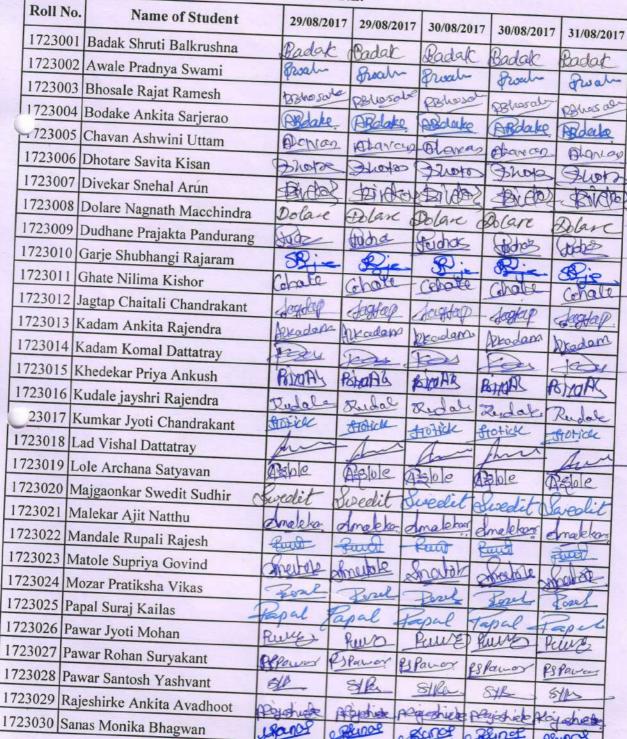

#### T.E Student Roll Call List 2017-18

|               | Students Name List          |
|---------------|-----------------------------|
| ACOMITION     | Badak Shruti Balkrushna     |
| 1723001       |                             |
|               | Awale Pradnya Swami         |
|               | Bhosale Rajat Ramesh        |
|               | Bodake Ankita Sarjerao      |
|               | Chavan Ashwini Uttam        |
|               | Dhotare Savita Kisan        |
| A / ADD O O I | Divekar Snehal Arun         |
| 1723008       | Dolare Nagnath Macchindra   |
| 1723009       | Dudhane Prajakta Pandurang  |
| 1723010       | Garje Shubhangi Rajaram     |
| 1723011       | Ghate Nilima Kishor         |
| 1723012       | Jagtap Chaitali Chandrakant |
| 1723013       | Kadam Ankita Rajendra       |
| 1723014       | Kadam Komal Dattatray       |
| 1723015       | Khedekar Priya Ankush       |
| 1723016       | Kudale jayshri Rajendra     |
| 1723017       | Kumkar Jyoti Chandrakant    |
| 1723018       | Lad Vishal Dattatray        |
| 1723019       | Lole Archana Satyavan       |
| 1723020       | Majgaonkar Swedit Sudhir    |
| 1723021       | Malekar Ajit Natthu         |
| 1723022       | Mandale Rupali Rajesh       |
| 1723023       | Matole Supriya Govind .     |
| 1723024       | Mozar Pratiksha Vikas       |
| 1723025       | Papal Suraj Kailas          |
| 1723026       | Pawar Jyoti Mohan           |
| 1723027       | Pawar Rohan Suryakant       |
| 1723028       | Pawar Santosh Yashvant      |
| 1723029       | Rajeshirke Ankita Avadhoot  |
| 1723030       | Sanas Monika Bhagwan        |
| 1723031       | Saste Rajashri Rajaram      |
| 1723032       |                             |
| 1723033       | Sonawane Dipak Manik        |
| 1723034       |                             |
| 1723035       |                             |
| 1723036       |                             |
| 1723037       |                             |