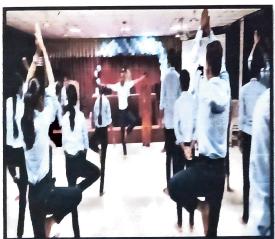

# PHOTO DURING SESSION:

Warm up session performed by students under guidance of Teachers

Yogasana performed by participant under guidance of Teachers

Prof.A. R. Bobade

**Event Co-Coordinator** 

Prof.J.G. Kale HOD (FE)