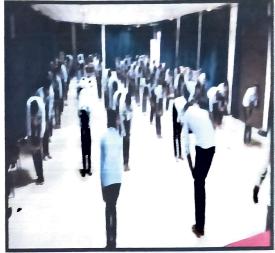

Department of First Year Engineering of Rajgad Dnyanpeeth's Shri Chhatrapati Shivajiraje College of Engineering, Dhangwadi has arranged a session for 'Yoga for Health & Peace' on the occasion of International Yoga Day for students, faculties and others. Session started on date 21/06/2022at 10.30 am in morning with enthusiastic participation by participants.

The Session is arranged under the guidance of Principal Dr. S. B. Patil sir & Head of department Prof. J.G. Kale.

Then our staff starts guiding all the participants regarding to benefits of Yoga. They assisted all participants for performing various Yogasanas. The vote of thanks is done by Prof. B. P. Tapare & then program is concluded.