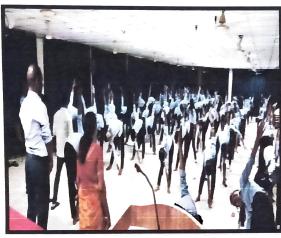

# PHOTO DURING SESSION:

Warm up session performed by students under guidance of Teachers

Yogasana performed by participant under guidance of Teachers

Prof.A. R. Bobade

**Event Co-Coordinator** 

Prof.J.G. Kale HOD (FE)