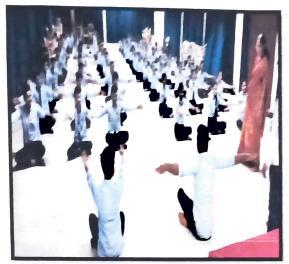

#### REPORT ON SESSION OF YOGA FOR HEALTH & PEACE

TITLE/TOPIC: "YOGA FOR HEALTH & PEACE"

DAY & DATE: Monday, 21/06/2022

NO. OF STUDENTS PARTICIPATED: 110

**DURATION OF SESSION: 1 hour** 

OBJECTIVE: For encouraging awareness & action for encouraging participant for doing Yogasana & sharing importance of Yoga for humans.

<u>DESCRIPTION</u>: **International Yoga Day** is celebrated annually on 21<sup>st</sup> June for encouraging doing Yogasana& sharing importance of Yoga for humans. Yoga is believed to have originated in India thousands of years ago & also find mentioned in ancient mythological books like Rig Veda. It is celebrated across the globe to highlight the importance of Yoga & how it has been beneficial in keeping the body & mind in sound health.

Department of First Year Engineering of Rajgad Dnyanpeeth's Shri Chhatrapati Shivajiraje College of Engineering, Dhangwadi has arranged a session for 'Yoga for Health & Peace' on the occasion of International Yoga Day for students, faculties and others. Session started on date 21/06/2022at 10.30 am in morning with enthusiastic participation by participants.

The Session is arranged under the guidance of Principal Dr. S. B. Patil sir & Head of department Prof. J.G. Kale.

Then our staff starts guiding all the participants regarding to benefits of Yoga. They assisted all participants for performing various Yogasanas. The vote of thanks is done by Prof. B. P. Tapare & then program is concluded.

# PHOTO DURING SESSION:

Warm up session performed by students under guidance of Teachers

Yogasana performed by participant under guidance of Teachers

Prof.A. R. Bobade

**Event Co-Coordinator** 

Prof.J.G. Kale HOD (FE)