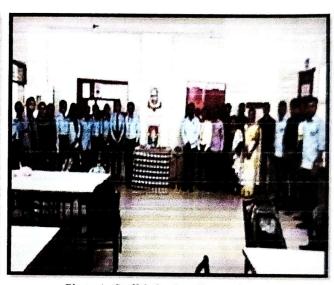

#### **Students During The Session**

Prof. R. S. Nipanikar

ICC, Secretary

Dr. S. B. Patil

ICE, Chairman I.C.C

Phri chhatrapati Sukvein, a s Joge of Engineering

Bingwadi, Puna-4 Allos.

Principal, SCSCOE