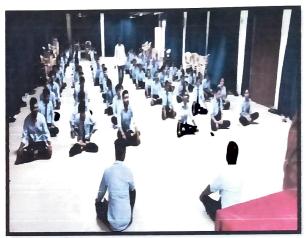

#### REPORT ON SESSION OF YOGA FOR HEALTH & PEACE

TITLE/TOPIC: "YOGA FOR HEALTH & PEACE"

DAY & DATE: Monday, 21/06/2022

NO. OF STUDENTS PARTICIPATED: 110

**DURATION OF SESSION: 1 hour** 

OBJECTIVE: For encouraging awareness & action for encouraging participant for doing Yogasana & sharing importance of Yoga for humans.

<u>DESCRIPTION</u>: **International Yoga Day** is celebrated annually on 21<sup>st</sup> June for encouraging doing Yogasana& sharing importance of Yoga for humans. Yoga is believed to have originated in India thousands of years ago & also find mentioned in ancient mythological books like Rig Veda. It is celebrated across the globe to highlight the importance of Yoga & how it has been beneficial in keeping the body & mind in sound health.

Department of First Year Engineering of Rajgad Dnyanpeeth's Shri Chhatrapati Shivajiraje College of Engineering, Dhangwadi has arranged a session for 'Yoga for Health & Peace' on the occasion of International Yoga Day for students, faculties and others. Session started on date 21/06/2022at 10.30 am in morning with enthusiastic participation by participants.

The Session is arranged under the guidance of Principal Dr. S. B. Patil sir & Head of department Prof. J.G. Kale.

Then our staff starts guiding all the participants regarding to benefits of Yoga. They assisted all participants for performing various Yogasanas. The vote of thanks is done by Prof. B. P. Tapare & then program is concluded.

# PHOTO DURING SESSION:

Warm up session performed by students under guidance of Teachers

Yogasana performed by participant under guidance of Teachers

Prof.A. R. Bobade

**Event Co-Coordinator** 

Prof.J.G. Kale HOD (FE)