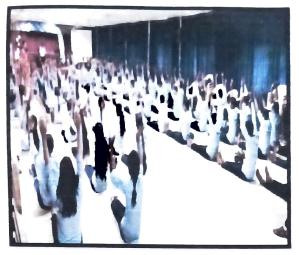

# PHOTO DURING SESSION:

Warm up session performed by students under guidance of Teachers

Yogasana performed by participant under guidance of Teachers

Prof.A. R. Bobade

**Event Co-Coordinator** 

Prof.J.G. Kale HOD (FE)