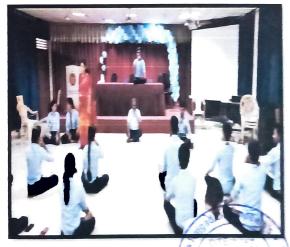

#### REPORT ON SESSION OF YOGA FOR HEALTH & PEACE

TITLE/TOPIC: "YOGA FOR HEALTH & PEACE"

DAY & DATE: Monday, 21/06/2022

NO. OF STUDENTS PARTICIPATED: 110

**DURATION OF SESSION: 1 hour** 

OBJECTIVE: For encouraging awareness & action for encouraging participant for doing Yogasana & sharing importance of Yoga for humans.

<u>DESCRIPTION</u>: **International Yoga Day** is celebrated annually on 21<sup>st</sup> June for encouraging doing Yogasana& sharing importance of Yoga for humans. Yoga is believed to have originated in India thousands of years ago & also find mentioned in ancient mythological books like Rig Veda. It is celebrated across the globe to highlight the importance of Yoga & how it has been beneficial in keeping the body & mind in sound health.

Department of First Year Engineering of Rajgad Dnyanpeeth's Shri Chhatrapati Shivajiraje College of Engineering, Dhangwadi has arranged a session for 'Yoga for Health & Peace' on the occasion of International Yoga Day for students, faculties and others. Session started on date 21/06/2022at 10.30 am in morning with enthusiastic participation by participants.

The Session is arranged under the guidance of Principal Dr. S. B. Patil sir & Head of department Prof. J.G. Kale.

Then our staff starts guiding all the participants regarding to benefits of Yoga. They assisted all participants for performing various Yogasanas. The vote of thanks is done by Prof. B. P. Tapare & then program is concluded.