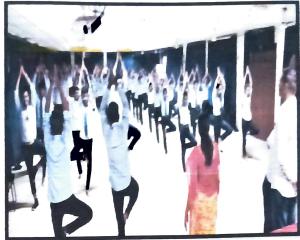

# PHOTO DURING SESSION:

Warm up session performed by students under guidance of Teachers

Yogasana performed by participant under guidance of Teachers

Prof.A. R. Bobade

**Event Co-Coordinator** 

Prof.J.G. Kale HOD (FE)