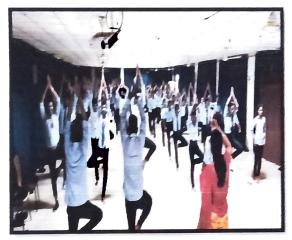

# PHOTO DURING SESSION:

Warm up session performed by students under guidance of Teachers

Yogasana performed by participant under guidance of Teachers

Prof.A. R. Bobade

**Event Co-Coordinator** 

Prof.J.G. Kale HOD (FE)