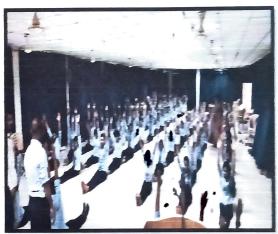

Department of First Year Engineering of Rajgad Dnyanpeeth's Shri Chhatrapati Shivajiraje College of Engineering, Dhangwadi has arranged a session for 'Yoga for Health & Peace' on the occasion of International Yoga Day for students, faculties and others. Session started on date 21/06/2022at 10.30 am in morning with enthusiastic participation by participants.

The Session is arranged under the guidance of Principal Dr. S. B. Patil sir & Head of department Prof. J.G. Kale.

Then our staff starts guiding all the participants regarding to benefits of Yoga. They assisted all participants for performing various Yogasanas. The vote of thanks is done by Prof. B. P. Tapare & then program is concluded.