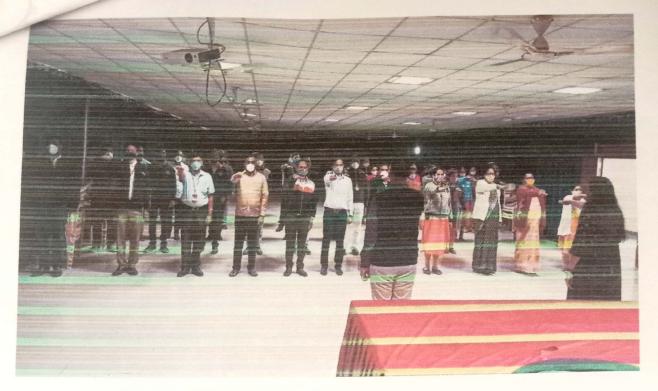

### **DESCRIPTION:**

Prof. D. K. Khopade, the Principal of "Rajgad Dnyanpeeth Polytechnic Campus" Dhangwadi unfurls the national flag on "74<sup>th</sup> **Republic Day**" at Rajgad Dnyanpeeth at 8.00 a.m. The teaching and non-teaching staff and students saluted the national Flag and pledged themselves to uploading the honor and integrity, diversity and uniqueness that is "India". After that we sang flag song and National Anthem together.

The occasion was blessed with the presence of Prof. Dr. S. B. Patil (Principal, SCSCOE), Mr. R. S. Khamkar (Estate Manager, Rajgad Dnyanpeeth's) and all department HOD's, other Teaching, Non-teaching faculty of the college. The event was coordinated by Prof. K. S. Khamkar and Prof. K. R. Juare with support of department coordinators and all other Teaching, Non-teaching faculty of the college.