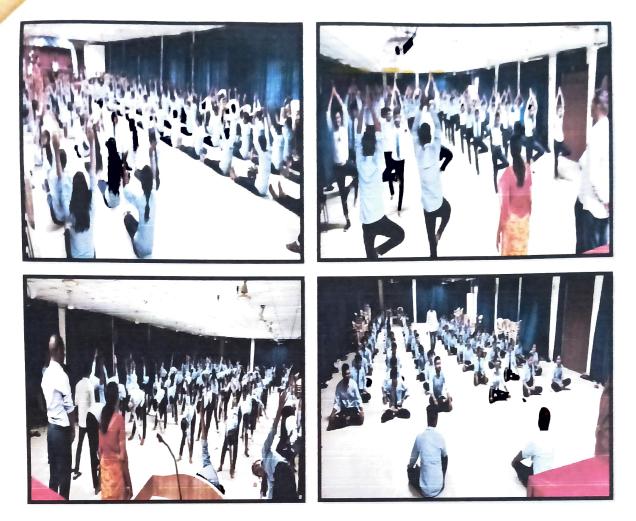

## DURATION OF SESSION: 1 hour

<u>OBJECTIVE</u>: For encouraging awareness & action for encouraging participant for doing Yogasana & sharing importance of Yoga for humans.

DESCRIPTION: International Yoga Day is celebrated annually on 21<sup>st</sup> June for encouraging doing Yogasana& sharing importance of Yoga for humans. Yoga is believed to have originated in India thousands of years ago & also find mentioned in ancient mythological books like Rig Veda. It is celebrated across the globe to highlight the importance of Yoga & how it has been beneficial in keeping the body & mind in sound health.

Department of First Year Engineering of Rajgad Dnyanpeeth's Shri Chhatrapati Shivajiraje College of Engineering, Dhangwadi has arranged a session for 'Yoga for Health & Peace' on the occasion of International Yoga Day for students, faculties and others. Session started on date 21/06/2022at 10.30 am in morning with enthusiastic participation by participants.

The Session is arranged under the guidance of Principal Dr. S. B. Patil sir & Head of department Prof. J.G. Kale.

Then our staff starts guiding all the participants regarding to benefits of Yoga. Theyassisted all participants for performing various Yogasanas. The vote of thanks is done by Prof. B. P. Tapare & then program is concluded.

CONCLUSION: International Yoga Day is celebrated for encouraging doing Yogasana & sharing importance of Yoga for humans. PHOTO DURING SESSION:

Warm up session performed by students under guidance of Teachers

Yogasana performed by participant under guidance of Teachers

**Prof.A. R. Bobade** Event Co-Coordinator

ale

Prof. J.G. KaleProf. JHOD (FE)Prof. JHead of DepartmentProf. JFirst Year EngineeringProf. JShri Chh. Shivajiraje College of Engg.Shri C hatrap to DDhangawadi, Pune-412206Dhangawadi