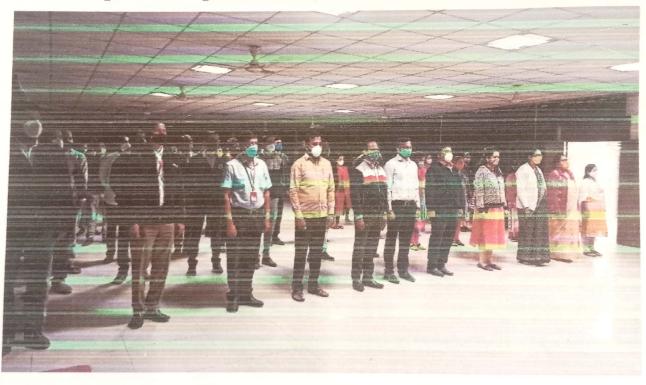

### **DESCRIPTION:**

Prof. D. K. Khopade, the Principal of "Rajgad Dnyanpeeth Polytechnic Campus" Dhangwadi unfurls the national flag on "74<sup>th</sup> **Republic Day**" at Rajgad Dnyanpeeth at 8.00 a.m. The teaching and non-teaching staff and students saluted the national Flag and pledged themselves to uploading the honor and integrity, diversity and uniqueness that is "India". After that we sang flag song and National Anthem together.

The occasion was blessed with the presence of Prof. Dr. S. B. Patil (Principal, SCSCOE), Mr. R. S. Khamkar (Estate Manager, Rajgad Dnyanpeeth's) and all department HOD's, other Teaching, Non-teaching faculty of the college. The event was coordinated by Prof. K. S. Khamkar and Prof. K. R. Juare with support of department coordinators and all other Teaching, Non-teaching faculty of the college.