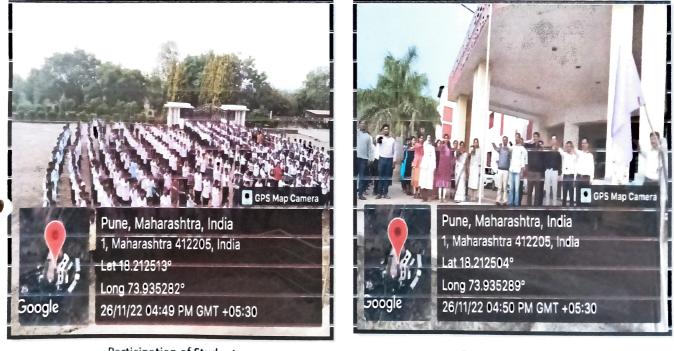

### **DESCRIPTION:**

Prof. D. K. Khopade, the Principal of "Rajgad Dnyanpeeth Polytechnic Campus" Dhangwadi unfurls the national flag on "74<sup>th</sup> **Republic Day**" at Rajgad Dnyanpeeth at 8.00 a.m. The teaching and non-teaching staff and students saluted the national Flag and pledged themselves to uploading the honor and integrity, diversity and uniqueness that is "India". After that we sang flag song and National Anthem together.

The occasion was blessed with the presence of Prof. Dr. S. B. Patil (Principal, SCSCOE), Mr. R. S. Khamkar (Estate Manager, Rajgad Dnyanpeeth's) and all department HOD's, other Teaching, Non-teaching faculty of the college. The event was coordinated by Prof. K. S. Khamkar and Prof. K. R. Juare with support of department coordinators and all other Teaching, Non-teaching faculty of the college.