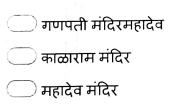

🔵 कर्मवीर भाऊराव पाटील

19. डॉ.बाबासाहेब आंबेडकर यांनी काळाराम मंदिर सत्याग्रह कोणत्या वर्षी सुरू केला \* 2 points होता ?

आम्हाला कोणाची भीक नको,झगडून हक्क हवेत'', हे विचार कोणत्या

Mark only one oval.

2 मार्च 19332 मार्च 1932

समाजसुधारकाचे आहेत ?

🔵 डॉक्टर आंबेडकर

🔵 महात्मा फुले

🔵 कर्मवीर भाऊराव पाटील

19. डॉ.बाबासाहेब आंबेडकर यांनी काळाराम मंदिर सत्याग्रह कोणत्या वर्षी सुरू केला \* 2 points होता ?

आम्हाला कोणाची भीक नको,झगडून हक्क हवेत'', हे विचार कोणत्या