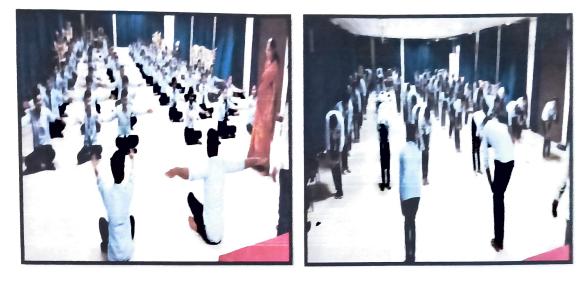

## DURATION OF SESSION: 1 hour

<u>OBJECTIVE</u>: For encouraging awareness & action for encouraging participant for doing Yogasana & sharing importance of Yoga for humans.

DESCRIPTION: International Yoga Day is celebrated annually on 21<sup>st</sup> June for encouraging doing Yogasana& sharing importance of Yoga for humans. Yoga is believed to have originated in India thousands of years ago & also find mentioned in ancient mythological books like Rig Veda. It is celebrated across the globe to highlight the importance of Yoga & how it has been beneficial in keeping the body & mind in sound health.

Department of First Year Engineering of Rajgad Dnyanpeeth's Shri Chhatrapati Shivajiraje College of Engineering, Dhangwadi has arranged a session for 'Yoga for Health & Peace' on the occasion of International Yoga Day for students, faculties and others. Session started on date 21/06/2022at 10.30 am in morning with enthusiastic participation by participants.

The Session is arranged under the guidance of Principal Dr. S. B. Patil sir & Head of department Prof. J.G. Kale.

Then our staff starts guiding all the participants regarding to benefits of Yoga. Theyassisted all participants for performing various Yogasanas. The vote of thanks is done by Prof. B. P. Tapare & then program is concluded.

CONCLUSION: International Yoga Day is celebrated for encouraging doing Yogasana & sharing importance of Yoga for humans. PHOTO DURING SESSION:

Warm up session performed by students under guidance of Teachers

Yogasana performed by participant under guidance of Teachers

**Prof.A. R. Bobade** Event Co-Coordinator

ale

Prof. J.G. KaleProf. JHOD (FE)Prof. JHead of DepartmentProf. JFirst Year EngineeringProf. JShri Chh. Shivajiraje College of Engg.Shri C hatrap to DDhangawadi, Pune-412206Dhangawadi