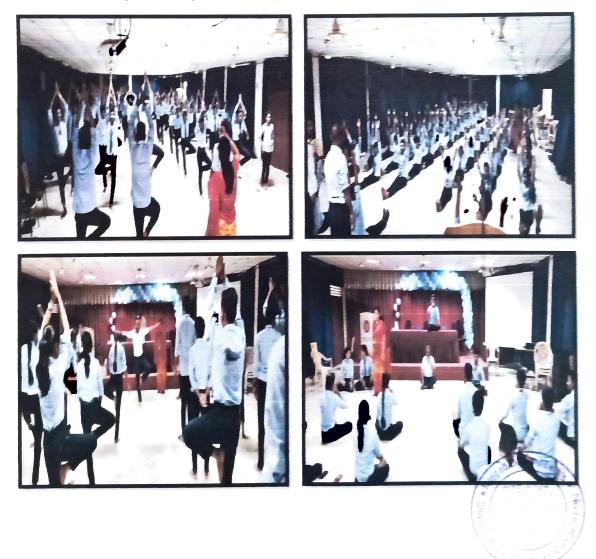

## DURATION OF SESSION: 1 hour

<u>OBJECTIVE</u>: For encouraging awareness & action for encouraging participant for doing Yogasana & sharing importance of Yoga for humans.

DESCRIPTION: International Yoga Day is celebrated annually on 21<sup>st</sup> June for encouraging doing Yogasana& sharing importance of Yoga for humans. Yoga is believed to have originated in India thousands of years ago & also find mentioned in ancient mythological books like Rig Veda. It is celebrated across the globe to highlight the importance of Yoga & how it has been beneficial in keeping the body & mind in sound health.

Department of First Year Engineering of Rajgad Dnyanpeeth's Shri Chhatrapati Shivajiraje College of Engineering, Dhangwadi has arranged a session for 'Yoga for Health & Peace' on the occasion of International Yoga Day for students, faculties and others. Session started on date 21/06/2022at 10.30 am in morning with enthusiastic participation by participants.

The Session is arranged under the guidance of Principal Dr. S. B. Patil sir & Head of department Prof. J.G. Kale.

Then our staff starts guiding all the participants regarding to benefits of Yoga. Theyassisted all participants for performing various Yogasanas. The vote of thanks is done by Prof. B. P. Tapare & then program is concluded.

CONCLUSION: International Yoga Day is celebrated for encouraging doing Yogasana & sharing importance of Yoga for humans. PHOTO DURING SESSION:

Warm up session performed by students under guidance of Teachers

Yogasana performed by participant under guidance of Teachers

**Prof.A. R. Bobade** Event Co-Coordinator

ale

Prof. J.G. KaleProf. JHOD (FE)Prof. JHead of DepartmentProf. JFirst Year EngineeringProf. JShri Chh. Shivajiraje College of Engg.Shri C hatrap to DDhangawadi, Pune-412206Dhangawadi