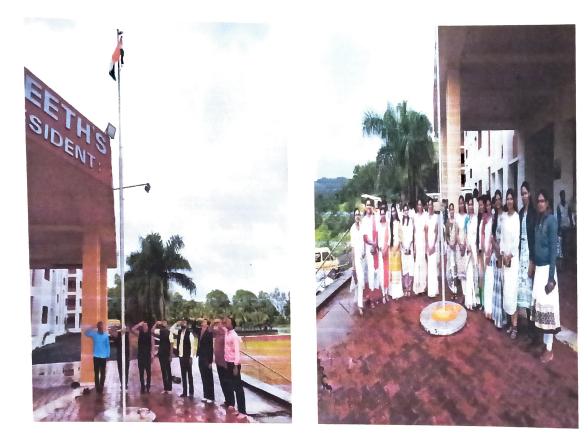

### **DESCRIPTION:**

Prof. D. K. Khopade, the Principal of "Rajgad Dnyanpeeth Polytechnic Campus" Dhangwadi unfurls the national flag on "74<sup>th</sup> **Republic Day**" at Rajgad Dnyanpeeth at 8.00 a.m. The teaching and non-teaching staff and students saluted the national Flag and pledged themselves to uploading the honor and integrity, diversity and uniqueness that is "India". After that we sang flag song and National Anthem together.

The occasion was blessed with the presence of Prof. Dr. S. B. Patil (Principal, SCSCOE), Mr. R. S. Khamkar (Estate Manager, Rajgad Dnyanpeeth's) and all department HOD's, other Teaching, Non-teaching faculty of the college. The event was coordinated by Prof. K. S. Khamkar and Prof. K. R. Juare with support of department coordinators and all other Teaching, Non-teaching faculty of the college.