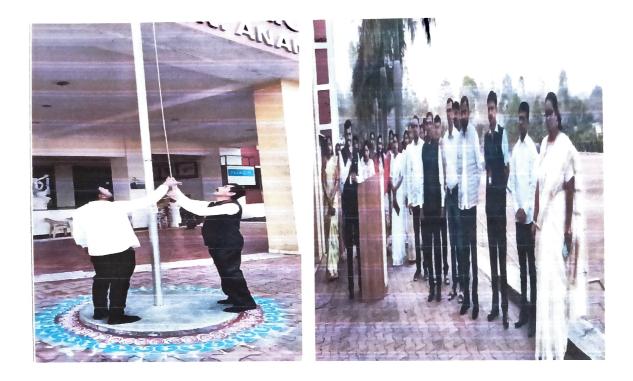

### **DESCRIPTION:**

Prof. D. K. Khopade, the Principal of "Rajgad Dnyanpeeth Polytechnic Campus" Dhangwadi unfurls the national flag on "74<sup>th</sup> **Republic Day**" at Rajgad Dnyanpeeth at 8.00 a.m. The teaching and non-teaching staff and students saluted the national Flag and pledged themselves to uploading the honor and integrity, diversity and uniqueness that is "India". After that we sang flag song and National Anthem together.

The occasion was blessed with the presence of Prof. Dr. S. B. Patil (Principal, SCSCOE), Mr. R. S. Khamkar (Estate Manager, Rajgad Dnyanpeeth's) and all department HOD's, other Teaching, Non-teaching faculty of the college. The event was coordinated by Prof. K. S. Khamkar and Prof. K. R. Juare with support of department coordinators and all other Teaching, Non-teaching faculty of the college.