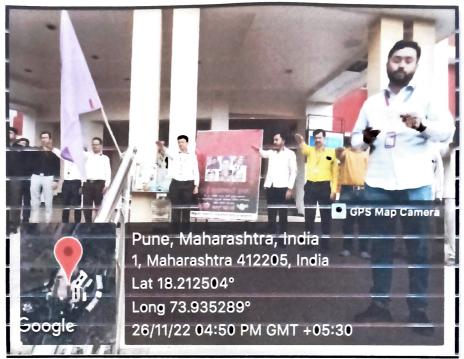

### **DESCRIPTION:**

Prof. D. K. Khopade, the Principal of "Rajgad Dnyanpeeth Polytechnic Campus" Dhangwadi unfurls the national flag on "74<sup>th</sup> **Republic Day**" at Rajgad Dnyanpeeth at 8.00 a.m. The teaching and non-teaching staff and students saluted the national Flag and pledged themselves to uploading the honor and integrity, diversity and uniqueness that is "India". After that we sang flag song and National Anthem together.

The occasion was blessed with the presence of Prof. Dr. S. B. Patil (Principal, SCSCOE), Mr. R. S. Khamkar (Estate Manager, Rajgad Dnyanpeeth's) and all department HOD's, other Teaching, Non-teaching faculty of the college. The event was coordinated by Prof. K. S. Khamkar and Prof. K. R. Juare with support of department coordinators and all other Teaching, Non-teaching faculty of the college.