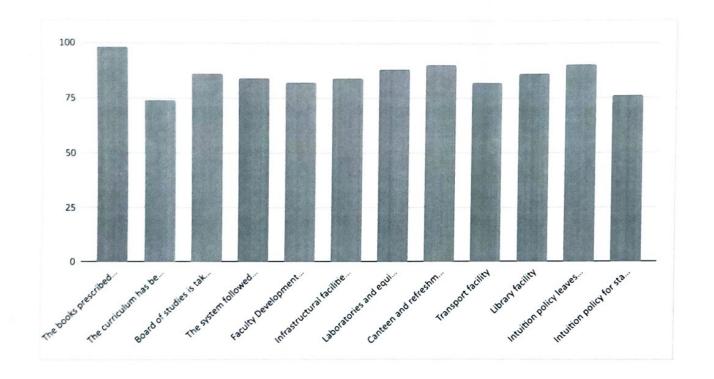

| 82.0       |
| 10         | Library facility                                                                                                                              | 86.0       |
| 11         | Intuition policy leaves such as CL, ML, OD, Vacation                                                                                          | 90.0       |
| 12         | Intuition policy for staff welfare                                                                                                            | 76.0       |

The b. The c. Board. The st. Facult. Intrast. Japon. Conte. Trast. Japon. Intrast. I

Prof. R. R. Zende Prepared By Prof. T.M.Dudhane

HOD

Prof.Dr.S.B.Patil Principal

Shivajiraje Car

Engg.



frends. forf. F. R. zerde Prepared by



Trolle hour

Herad of Department
De



### SHRI CHHATRAPATI SHIVAJIRAJE COLLEGE OF ENGINEERING

S. No. 237, Satara-Pune, NH-4, Dhangawadi, Tal: Bhor, Dist: Pune -412205 (MS), India. Website: www.rajgad.edu.in, Email Id: scscoe@gmail.com

Department of

Academic Year 2022-2023

#### FACULTY FEEDBACK FORM

#### GIVE THE RATING IN THE FOLLWING TABLE FOR EACH POINT.

1: Below Average, 2: Average, 3: Good, 4: Very Good, 5: Excellent

|            | 1: Below Average, 2: Average, 3: Good, 4: Very Good, 5: Excellent_                                                                      |   |   |         |   |   |
|------------|-----------------------------------------------------------------------------------------------------------------------------------