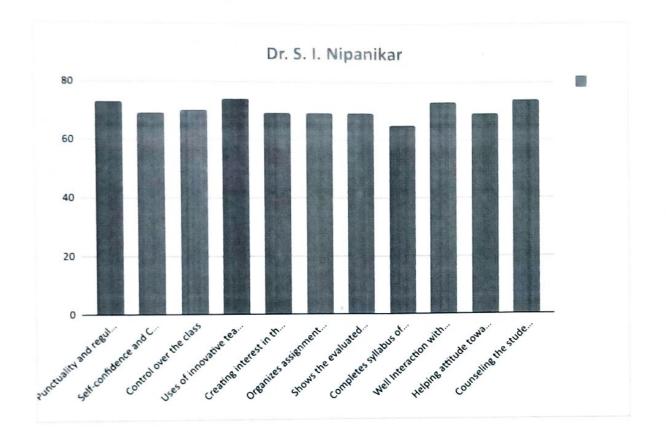

| 5  | 5  | 5  | 5  | 5  | 5  | 5  | 5  | 5  | 5      | 5  | 5  | 5  | 4  | 4   | 73    |
| 0   | Helping attitude towards students                                               | 5  | 5  | 5  | 5  | 3  | 5  | 5  | 5  | 5  | 5      | 4  | 4  | 4  | 4  | 5   | 69    |
| -   | Counseling the students and<br>Inspires for ethical conduct                     | 5  | 5  | 5  | 5  | 5  | 5  | 5  | 5  | 4  | 5      | 5  | 5  | 5  | 5  | 5   | 74    |
|     | Total                                                                           | 50 | 51 | 52 | 49 | 52 | 53 | 50 | 53 | 52 | 54     | 51 | 52 | 53 | 50 | 52  | 774   |

Prefared by



**Head of Department** 

Dept. of E& TC Engineering
Start Chh. Shivajiraje College of Engg.
Dhangawadi, Pura 412 2.66



frequenced by



Head of Department Dept. of E& TC Engineering

Stri Chh. Shivajiraje College of Engg.

Dhangawadi, Pune 41227.6



### SHRI CHHATRAPATI SHIVAJIRAJE COLLEGE OF ENGINEERING

S. No. 237, Satara-Pune, NH-4, Dhangawadi, Tal: Bhor, Dist: Pune -412205 (MS), India.

### DEPARTMENT OF E & TC

### STUDENT FEEDBACK FOR TEACHER ANANLYSIS AY 2022-23 SEM-II

Class: SE

Name of Subject Teacher: Prof. S. R. Nalage

| Sr. | P                                                                               | 1  | 2  | 3  | 4  | 5  |    | 7  |    | 1 0 | 10 |    |    |    |    |    |              |
|-----|---------------------------------------------------------------------------------|----|----|----|----|----|----|----|----|-----|----|----|----|----|----|----|--------------|
| No. | Particul