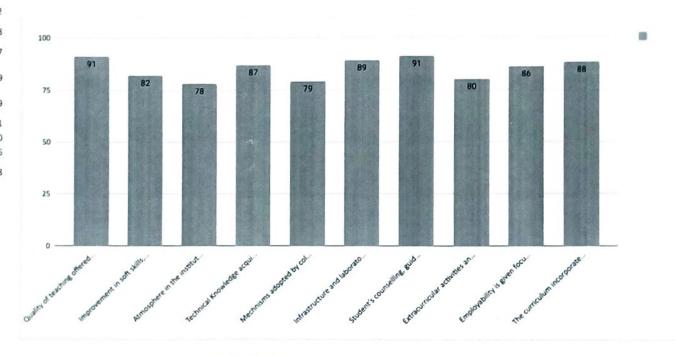

## **Key Indicator- 6.5 Internal Quality Assurance System**

6.5.2 The institution reviews its teaching learning process, structures & methodologies of operations and learning outcomes at periodic intervals through IQAC set up as per norms and recorded the incremental improvement in various activities

## 1. Description of Academic Monitoring System of the Institute

IQAC monitors and reviews the teaching learning process, structures and methodologies of operations and learning outcomes regularly.

#### A) Academic Monitoring System-

Academic Monitoring Committee (AMC) is Institute level committee responsible to regulating and implementing different academic activities for delivering effective teaching learning process. AMC is headed by Academic Coordinator along with department coordinator. Acadmic Monitoring System under AMC conduct performance evaluation of continuous evaluation process, add-on facilities, quality assurance, attendance and teacher guardian scheme. The AMC committee will check the all academic records of faculty ensuring the consistancy to the dates mentioned in the academic calendar for conducting various activities by each department.