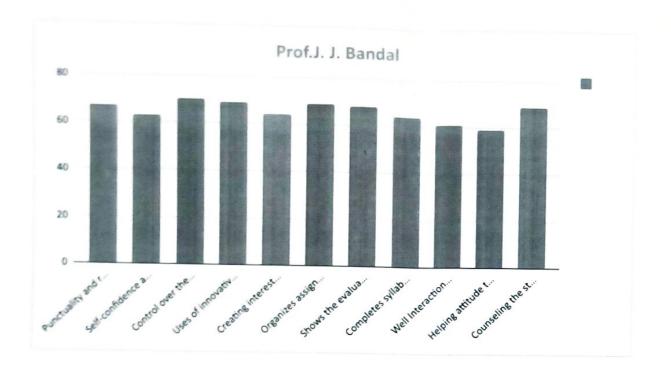

| 4  | 3  | 4  | 5  | 3  | 4  | 3  | 5  | 4  | 4  | 5  | 4  | 3  | 5  | 5  | 61    |
| 10    | Helping attitude towards students                                               | 5  | 4  | 4  | 5  | 3  | 3  | 3  | 5  | 4  | 3  | 3  | 3  | 5  | 5  | 4  | 59    |
| 11    | Counseling the students and<br>Inspires for ethical conduct                     | 5  | 5  | 5  | 5  | 4  | 5  | 5  | 4  | 5  | 5  | 5  | 4  | 4  | 4  | 4  | 69    |
|       | Total                                                                           | 49 | 49 | 43 | 47 | 48 | 51 | 46 | 49 | 45 | 48 | 48 | 44 | 50 | 54 | 52 | 723   |

frede. Prof R.R. zerde Pregared by



Head of Department

Dept. of E& TC Engineering

Chh. Shivajiraje College of Engg.

Dhangawadi, Proc. 412 1.6



Prende: Poof.R.R. zerde Poepared by



Head of Department

Dept. of E& TC Engineering
Shri Chli. Shivajiraje College or Engg
Dhangawadi, Puge 412 ...6



#### SHRI CHHATRAPATI SHIVAJIRAJE COLLEGE OF ENGINEERING

S. No. 237, Satara-Pune, NH-4, Dhangawadi, Tal: Bhor, Dist: Pune -412205 (MS), India.

#### DEPARTMENT OF E & TC

### STUDENT FEEDBACK FOR TEACHER ANANLYSIS AY 2022-23 SEM-II

Class: BE

Name of Subject Teacher: Prof.R.S. Nipanikar

| Sr. | Particulars (Points) / Students                                                 | 1  | 2  | 3  | 4  | 5  | 6  | 7  | 8  | 9  | 10 | 11 | 12 | 13 | 14 | 15 | Total |
|-----|---------------------------------------------------------------------------------|----|----|----|----|----|----|----|----|----|----|----|----|----|----|----|-------|
| No. |