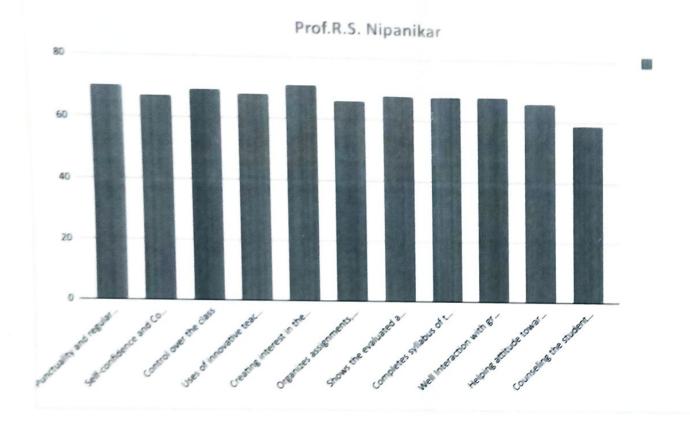

teraction with groups in ab                                              | 5  | 5  | 5  | 4  | 4  | 5  | 5  | 3  | 3  | 5  | 5  | 5  | 5  | 5  | 4  | 68    |
| H   | elping attitude towards students                                                | 5  | 4  | 4  | 4  | 4  | 5  | 5  | 5  | 4  | 4  | 3  | 5  | 5  | 5  | 4  | 66    |
|     | ounseling the students and aspires for ethical conduct                          | 5  | 3  | 5  | 4  | 4  | 4  | 5  | 4  | 2  | 3  | 5  | 4  | 3  | 3  | 5  | 59    |
| To  | otal                                                                            | 53 | 48 | 51 | 49 | 48 | 49 | 48 | 51 | 46 | 49 | 51 | 51 | 49 | 50 | 47 | 740   |

Prepared by



Head of Department
Dept. of E& TC Engineering
Chh. Shivajiraji Tollege of Engg.
Dhangawadi. Phys. 412 236



Prof R.R. zerde Prepared by



Head of Department Dept. of E& TC Engineering Shel Chh. Shivajiraji "ollege of Engg. Dhangawadi, Pir. 417206



### SHRI CHHATRAPATI SHIVAJIRAJE COLLEGE OF ENGINEERING

S. No. 237, Satara-Pune, NH-4, Dhangawadi, Tal: Bhor, Dist: Pune -412205 (MS), India.

#### DEPARTMENT OF E & TC

### STUDENT FEEDBACK FOR TEACHER ANANLYSIS AY 2022-23 SEM-II

Class: BE

Name of Subject Teacher: Prof. S D Pasakar

| Sr. | Particulars (Points) / Students                                                 | 1  | 2  | 3  | 4  | 5  | 6  | 7  | 8  | 9  | 10 | 11 | 12 | 13 | 14 | 15 | Total    |
|-----|---------------------------------------------------------------------------------|----|----|----|----|----|----|----|----|----|----|----|----|----|----|----|----------|
| No. | rardedi