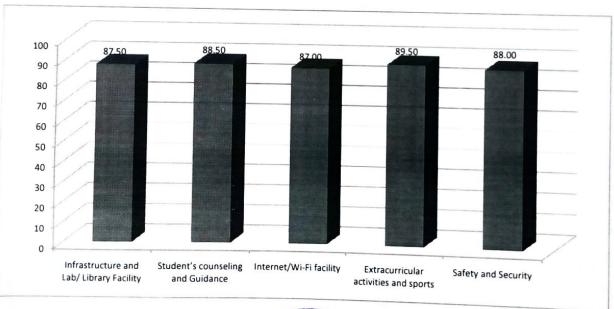

repreneurship was                                                                                                               | 4  | 5 | 5 | 5 | 5 | 5 | 5 | 5 | 5 | 5  | 5  | 5  | 1    | 44   | ajir a | 19    | Co     |             | 4 4  | 4   | 4    | 4  | 4  | 4  | 4   | 4 4  | 4    | 4  | 4  | 4  | 4  | 4  | 4  | 4  | 4  | 4  | 3   | 4 173             | 86.5  |

Engg. Deptt.

Mohahan Dept. of E& TC Engineering
Shirt Chh. Shivajiraji College of Engel
Dhangawadi Pina 412206



## SHRI CHHATRAPATI SHIVAJIRAJE COLLEGE OF ENGINEERING

Gat. No. 237, Pune Bangalore Highway, Dhangawadi, Tal: Bhor, Dist: Pune (Maharashtra)

Department of Electronics & Telecommunication Engineering

Student Exit Survey Analysis Academic Year: 2022-2023

### **Teaching Learning**



#### Facilities/Activities





#### Curriculum



## Career guidance/Employability





Head of Department
Dept. of E& TC Engineering
Chh. Shivajiraje College of Engg.
Dhangswadi, Press 412 256



## SHRI CHHATRAPATI SHIVAJIRAJE COLLEGE OF ENGINEERING

com

# S. No. 237, Satara-Pune, NH-4, Dhangawadi, Tal: Bhor, Dist: Pune -412205 (MS), India. Department of disternments at electron maintenation Conginisering

Academic Year 2022- 2023

#### Student Exit Survey

Dear students,

We would be grateful if you could fill out and submit the following Exit Survey. We assure you that your feedback will be treated confidentially for our continuous improvement.

| ile of the | Student: Dushare Tejas T