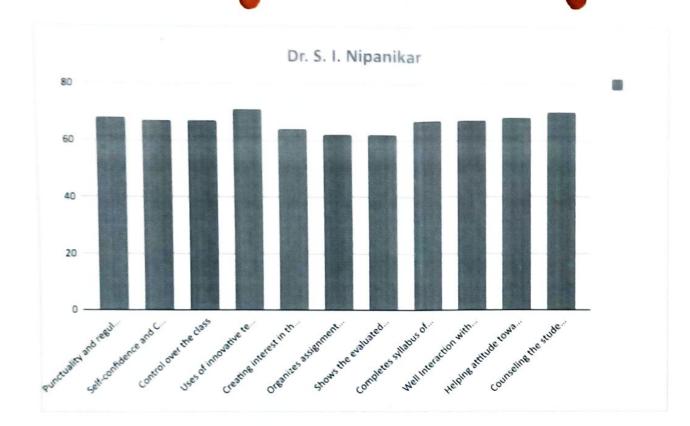

with groups in<br>Lab                                          | 4  | 4  | 4  | 4  | 5  | 5  | 5  | 5  | 4  | 5  | 5  | 4  | 5  | 5   | 3  | 67    |
| 10  | Helping attitude towards students                                               | 5  | 4  | 4  | 5  | 4  | 5  | 5  | 5  | 5  | 4  | 5  | 4  | 5  | 5   | 3  | 68    |
|     | Counseling the students and<br>Inspires for ethical conduct                     | 5  | 5  | 4  | 5  | 5  | 5  | 4  | 5  | 3  | 5  | 5  | 5  | 5  | 5   | 4  | 70    |
|     | Total                                                                           | 48 | 49 | 48 | 52 | 52 | 50 | 47 | 52 | 49 | 47 | 50 | 43 | 51 | 50  | 45 | 733   |

Prepared by



Head of Department Dept. of E& TC Engineering

Shri Chh. Shivajiraje College of Engg.

Dhangawadi, Pros. 412296



Prepared by



Head of Department
Dept. of E& TC Engineering
Shri Chh. Shivajirajt College of Engg.
Dhangawadi, Pope 412 6



### SHRI CHHATRAPATI SHIVAJIRAJE COLLEGE OF ENGINEERING

S. No. 237, Satara-Pune, NH-4, Dhangawadi, Tal: Bhor, Dist: Pune -412205 (MS), India.

#### DEPARTMENT OF E & TC

### STUDENT FEEDBACK FOR TEACHER ANANLYSIS AY 2022-23 SEM-II

Class: TE

Name of Subject Teacher: Prof. S. S. Nalage

| Sr. | Particulars (Points) / Students                                                       | 1  | 2  | 3  | 4  | 5  | 6  | 7  | 8  | 9  | 10 | 11 | 12 | 13 | 14 | 15 | Total |
|-----|---------------------------------------------------------------------------------------|----|----|----|----|----|----|----|----|----|----|----|----|----|----|----|-------|
| No. | i ai dealars (rom