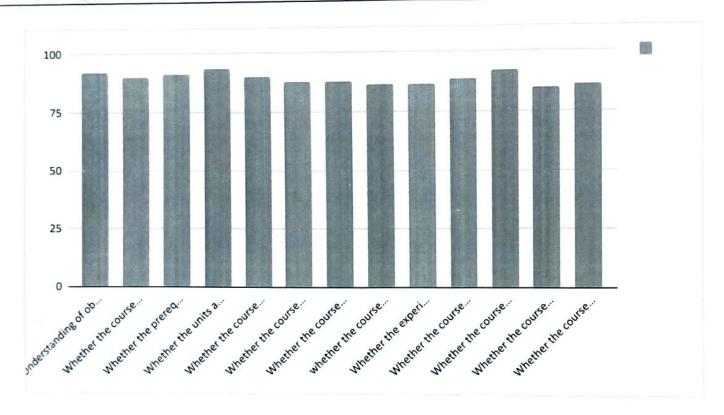

Whether the course needs tutorial classes                                   | 4 | 3 | 5 | 5 | 4 | 3 | 5 | 5 | 4 | 5  | 4  | 4  | 5  | 5  | 3  | 5  | 5  | 5  | 5  | 5  | 4  | 5  | 4  | 4  | 4  | 5  | 3  | 5  | 4  | 127   | 84.   |
| 3 V     | Whether the course contents covers sufficient references                    | 5 | 4 | 5 | 5 | 5 | 4 | 4 | 5 | 5 | 5  | 3  | 3  | 4  | 5  | 3  | 5  | 5  | 4  | 5  | 5  | 5  | 4  | 4  | 4  | 5  | 4  | 5  | 14 | 5  | 129   | 86.   |

88.92

Prof. R. R. Zende Prepared by



Prof. T. M. Dudhane HOD

Prof. Dr.S. B. Patil Principal



## SHRI CHHATRAPATI SHIVAJIRAJE COLLEGE OF ENGINEERING

S. No. 237, Satara-Pune, NH-4, Dhangawadi, Tal: Bhor, Dist: Pune

Department of E & TC Engineering

Academic Year 2022-23 (SEM I)

Student Course Feedback Analysis Report



prof R.R. zerde Prepared by



Milhau

Head of Department
Dept. of E& TC Engineering
Chl. Shivajiraje College of Engg.
Dhangawadi, Puge 412236



## SHRI CHHATRAPATI SHIVAJIRAJE COLLEGE OF ENGINEERING

S. No. 237, Satara-Pune, NH-4, Dhangawadi, Tal: Bhor, Dist: Pune

## **COURSE FEEDBACK FORM FOR STUDENTS**

| Nam           | e of student: Name of Subject:                                                                               |       |     |            |         |       |
|---------------|--------------------------------------------------------------------------------------------------------------|-------|-----|------------|---------|-------|
| Depa          | rtment Eft AY222-23Sem II. Class T                                                                           | E     |