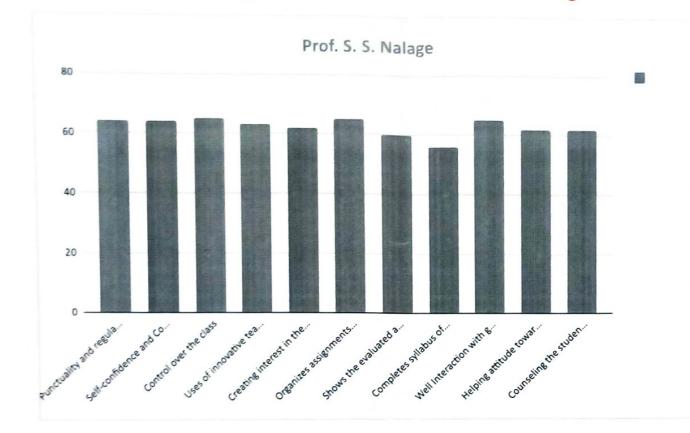

| 5  | 5  | 4  | 4  | 5  | 5  | 3  | 4  | 4  | 4  | 4  | 4  | 4  | 5  | 5  | 65    |
| 0   | Helping attitude towards students                                                     | 4  | 3  | 5  | 4  | 3  | 5  | 4  | 4  | 5  | 5  | 4  | 5  | 3  | 3  | 5  | 62    |
| 1   | Counseling the students and<br>Inspires for ethical conduct                           | 5  | 5  | 4  | 4  | 2  | 5  | 4  | 5  | 5  | 4  | 4  | 4  | 4  | 2  | 5  | 62    |
| -   | Total                                                                                 | 48 | 48 | 46 | 45 | 43 | 51 | 40 | 46 | 50 | 47 | 46 | 45 | 41 | 42 | 50 | 688   |

fredle. Prof. R. R. zerde Prepared by



Michane

Head of Department
Dept. of E& TC Engineering
Shri Chh. Shvajiraji Tollege of Engg.
Dhamada, Phys. 412, 6



Prof. R. R. Reroll Prepared by



Head of Department
Dept. of E& TC Engineering
Ori Chh. Shivajiraje College of Enge.
Dhangawadi, Pur 412236



### SHRI CHHATRAPATI SHIVAJIRAJE COLLEGE OF ENGINEERING

S. No. 237, Satara-Pune, NH-4, Dhangawadi, Tal: Bhor, Dist: Pune -412205 (MS), India. Website: www.rajgad.edu.in, Email Id: scscoe@gmail.com

### FEEDBACK FORM FOR TEACHERE VALUATION BY STUDENTS

| Note: This questionnaire has been designed by SCSCOE to seek a feedback from the student to strengthen |
|--------------------------------------------------------------------------------------------------------|
| the quality of teaching-learning environment and to look for opportunities to improve teacher's        |
| performance in classroom engagement with students to bring excellence in teach