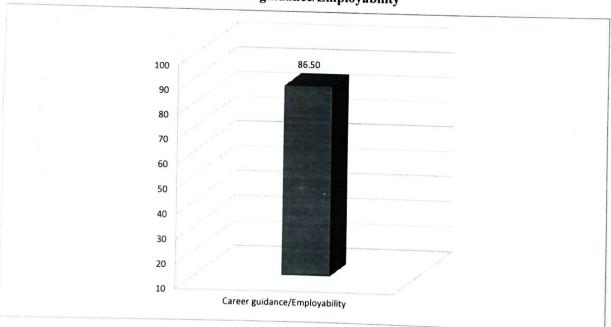

## **Key Indicator- 6.5 Internal Quality Assurance System**

6.5.2 The institution reviews its teaching learning process, structures & methodologies of operations and learning outcomes at periodic intervals through IQAC set up as per norms and recorded the incremental improvement in various activities

## 1. Description of Academic Monitoring System of the Institute

IQAC monitors and reviews the teaching learning process, structures and methodologies of operations and learning outcomes regularly.

#### A) Academic Monitoring System-

Academic Monitoring Committee (AMC) is Institute level committee responsible to regulating and implementing different academic activities for delivering effective teaching learning process. AMC is headed by Academic Coordinator along with department coordinator. Acadmic Monitoring System under AMC conduct performance evaluation of continuous evaluation process, add-on facilities, quality assurance, attendance and teacher guardian scheme. The AMC committee will check the all academic records of faculty ensuring the consistancy to the dates mentioned in the academic calendar for conducting various activities by each department.