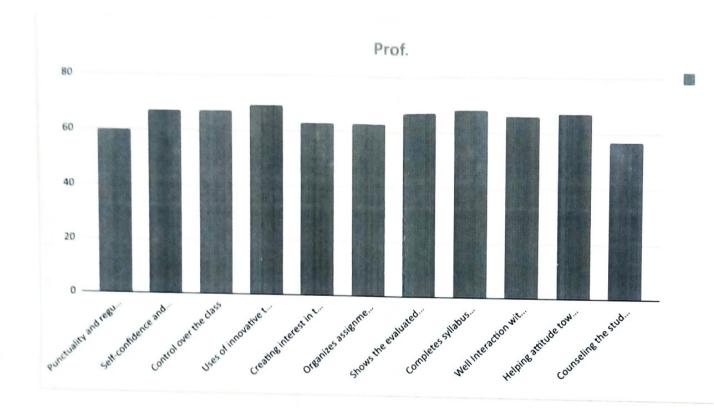

Lab                                          | 5  | 4  | 5  | 4  | 4  | 5  | 5  | 5  | 3  | 3  | 3  | 5  | 5  | 5  | 5  | 66       |
| 10  | Helping attitude towards students                                               | 5  | 4  | 4  | 4  | 4  | 5  | 5  | 4  | 4  | 4  | 5  | 5  | 5  | 5  | 4  | 67       |
|     | Counseling the students and<br>Inspires for ethical conduct                     | 3  | 5  | 5  | 4  | 4  | 4  | 5  | 3  | 2  | 3  | 4  | 4  | 3  | 5  | 3  | 57       |
| 1   | lotal .                                                                         | 56 | 53 | 57 | 55 | 58 | 60 | 58 | 62 | 56 | 60 | 65 | 68 | 63 | 70 | 68 | 714      |

Prof R. R. zerde Prepared by



Head of Department

Dept. of E& TC Engineering
Chh. Shivajiraja College of Engg.
Dhangawadi, Pura 412266



Prepared by



Head of Department
Dept. of E& TC Engineering
Chh. Shivajiraje College of Engg.

### SHRI CHHATRAPATI SHIVAJIRAJE COLLEGE OF ENGINEERING

S. No. 237, Satara-Pune, NH-4, Dhangawadi, Tal: Bhor, Dist: Pune -412205 (MS), India. Website: www.rajgad.edu.in, Email Id: sescoe@gmail.com

| Note: This questionnaire has been designed by SCS the quality of teaching-learning environment performance in classroom engagement with | SCOE to s             | eek a feedt    | oack from    | the student            | to strengthen |
|-----------------------------------------------------------------------------------------------------------------------------------------|-----------------------|----------------|--------------|------------------------|---------------|
| Department ESTC AY 2012-