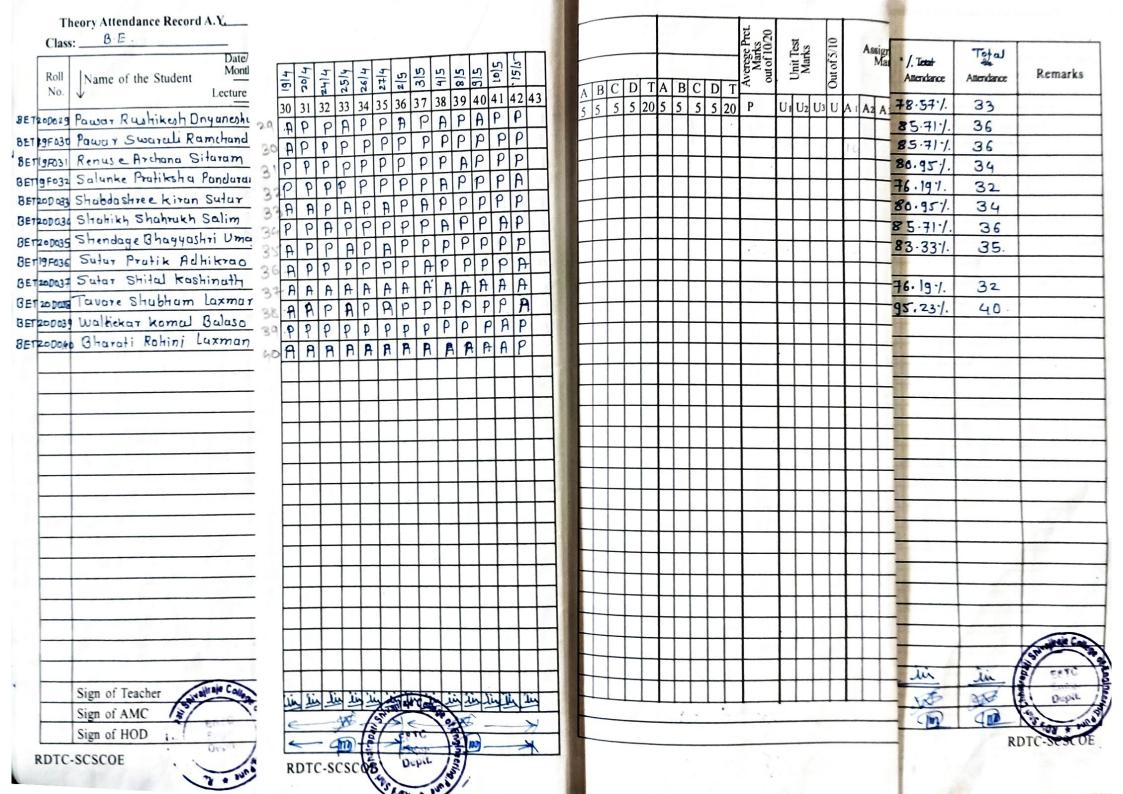

## ACADEMIC DIARY

| DEPARTMENT             | Electronics And Telecommunication Engineering |
|------------------------|-----------------------------------------------|
| ACADEMIC YEA           | AR:                                           |
| SEMESTER               | :                                             |
| CLASS                  | : <u>BE</u>                                   |
| SUBJECT                | . Fiber Optic Communication                   |
| NAME OF THE<br>FACULTY | Prof. Bandal J. J.                            |