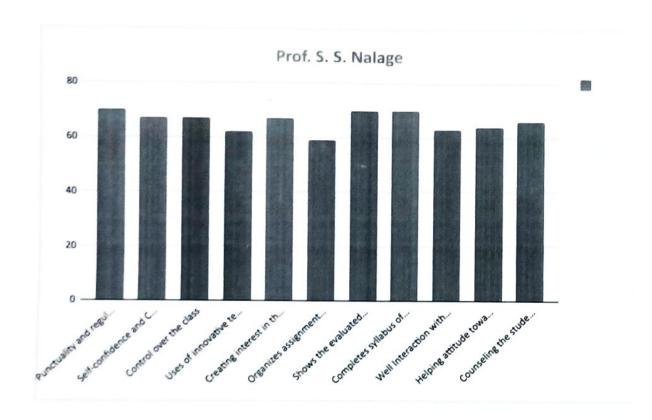

## **Key Indicator- 6.5 Internal Quality Assurance System**

6.5.2 The institution reviews its teaching learning process, structures & methodologies of operations and learning outcomes at periodic intervals through IQAC set up as per norms and recorded the incremental improvement in various activities

## 1. Description of Academic Monitoring System of the Institute

IQAC monitors and reviews the teaching learning process, structures and methodologies of operations and learning outcomes regularly.

#### A) Academic Monitoring System-

Academic Monitoring Committee (AMC) is Institute level committee responsible to regulating and implementing different academic activities for delivering effective teaching learning process. AMC is headed by Academic Coordinator along with department coordinator. Acadmic Monitoring System under AMC conduct performance evaluation of continuous evaluation process, add-on facilities, quality assurance, attendance and teacher guardian scheme. The AMC committee will check the all academic records of faculty ensuring the consistancy to the dates mentioned in the academic calendar for conducting various activities by each department.