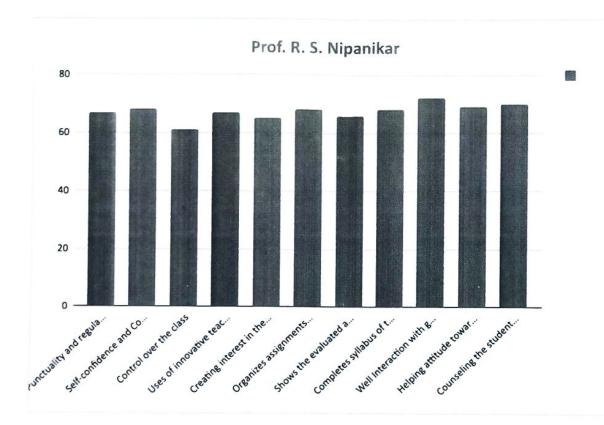

| 4  | 3  | 5  | 5  | 5  | 5  | 5  | 5  | 5  | 5  | 5    | 5    | 5    | 5  | 5   | 72       |
| 0 1 | Helping attitude towards students                                               | 4  | 5  | 5  | 4  | 5  | 5  | 5  | 5  | 3  | 5  | 5    | 5    | 4    | 5  | 4   | 69       |
|     | Counseling the students and nspires for ethical conduct                         | 4  | 4  | 5  | 5  | 5  | 4  | 5  | 5  | 4  | 5  | 5    | 4    | 5    | 5  | 5   | 70       |
|     | otal                                                                            | 48 | 50 | 46 | 48 | 53 | 48 | 46 | 51 | 50 | 51 | 48   | 48   | 48   | 53 | 53  | 741      |

Prof. R. R. zerde Prepared by



**Head of Department** 

Dept. of E& TC Engineering
Shri Chh. Shivajiraje College of Engg.
Dhangawadi, Pune 412 26



Prepared by



Head of Department

Dept. of E& TC Engineering
Shri Chh. Shivajiraje College or Engg.
Dhangawadi, Pure 412 266



### SHRI CHHATRAPATI SHIVAJIRAJE COLLEGE OF ENGINEERING

S. No. 237, Satara-Pune, NH-4, Dhangawadi, Tal: Bhor, Dist: Pune -412205 (MS), India.

### DEPARTMENT OF E & TC

### STUDENT FEEDBACK FOR TEACHER ANANLYSIS AY 2022-23 SEM-II

Class: SE

Name of Subject Teacher: Dr. S. I. Nipanikar

| Sr. | Particulars (Paints) (Co. 1                                                     | 1  | 2  | 3  | 4  | 5  | 6  | 7  | 8  | 9  | 10     | 11 | 12 |    |    | 1.5 | 77    |
|-----|---------------------------------------------------------------------------------|----|----|----|----|----|----|----|----|----|--------|----|----|----|----|-----|-------|
| No. | Particulars (Poi