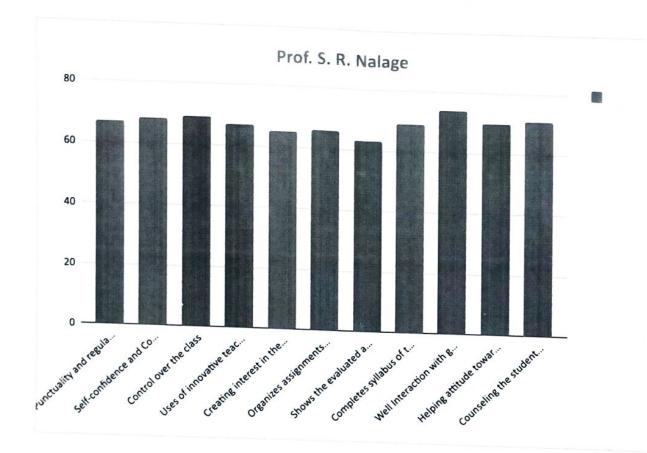

## **Key Indicator- 6.5 Internal Quality Assurance System**

6.5.2 The institution reviews its teaching learning process, structures & methodologies of operations and learning outcomes at periodic intervals through IQAC set up as per norms and recorded the incremental improvement in various activities

## 1. Description of Academic Monitoring System of the Institute

IQAC monitors and reviews the teaching learning process, structures and methodologies of operations and learning outcomes regularly.

#### A) Academic Monitoring System-

Academic Monitoring Committee (AMC) is Institute level committee responsible to regulating and implementing different academic activities for delivering effective teaching learning process. AMC is headed by Academic Coordinator along with department coordinator. Acadmic Monitoring System under AMC conduct performance evaluation of continuous evaluation process, add-on facilities, quality assurance, attendance and teacher guardian scheme. The AMC committee will check the all academic records of faculty ensuring the consistancy to the dates mentioned in the academic calendar for conducting various activities by each department.