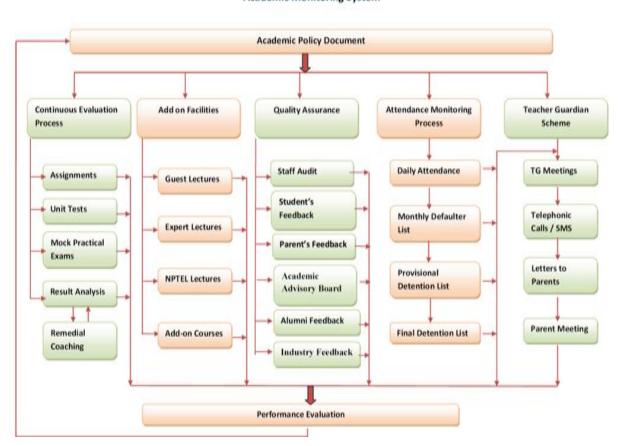

## **Example 1: Academic Monitoring System**

| Sr.<br>No. | Description                                                     | Remark |
|------------|-----------------------------------------------------------------|--------|
| 1.         | Description of Academic Monitoring System of the Institute      |        |
| 2.         | Attendance Monitoring Process and Continuous Evaluation process |        |
| 3.         | Add on Facilities                                               |        |
| 4.         | Quality Assurance                                               |        |
| 5.         | Teacher Guardian Scheme                                         |        |

## 1. Description of Academic Monitoring System of the Institute

IQAC monitors and reviews the teaching learning process, structures and methodologies of operations and learning outcomes regularly.

#### A) Academic Monitoring System-

Academic Monitoring Committee (AMC) is Institute level committee responsible to regulating and implementing different academic activities for delivering effective teaching learning process. AMC is headed by Academic Coordinator along with department coordinator. Acadmic Monitoring System under AMC conduct performance evaluation of continuous evaluation process, add-on facilities, quality assurance, attendance and teacher guardian scheme. The AMC committee will check the all academic records of faculty ensuring the consistancy to the dates mentioned in the academic calendar for conducting various activities by each department.

#### **Academic Monitoring System**