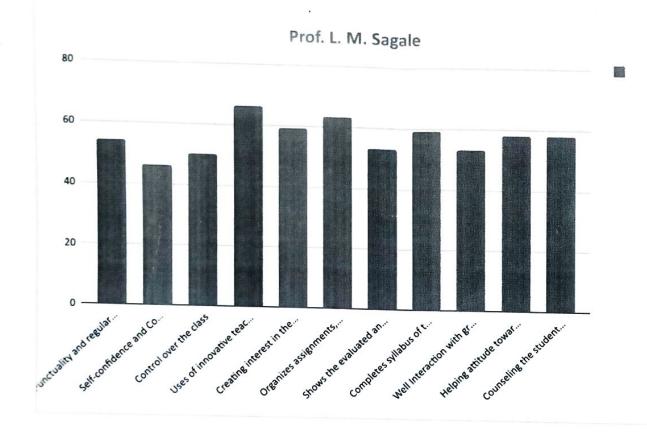

in<br>Lab                                          | 5  | 5  | 3  | 2  | 4  | 3  | 5  | 5  | 4  | 3  | 3  | 2  | 3  | 2  | 4  | 53       |
| 10  | Helping attitude towards students                                               | 5  | 5  | 2  | 2  | 5  | 3  | 5  | 5  | 4  | 4  | 5  | 2  | 3  | 4  | 4  | 50       |
| 11  | Counseling the students and<br>Inspires for ethical conduct                     | 5  | 5  | 4  | 4  | 4  | 4  | 2  | 5  | 4  | 4  | 4  | 2  | 4  | 5  | 2  | 58       |
|     | Total                                                                           | 51 | 47 | 41 | 31 | 44 | 36 | 44 | 43 | 42 | 38 | 40 | 35 | 42 | 42 | 43 | 619      |

Prepared by



**Read** of Department

Dept. of E& TC Engineering
Shri Chh. Shivajiraje College or Engg.
Dhangawadi, Pune 4172:-6



Prof. R. R. zende Propared by



Head of Department
Dept. of E& TC Engineering
Shri Chh. Shivajiraje College of Employangawadi, Poper 412 256



### SHRI CHHATRAPATI SHIVAJIRAJE COLLEGE OF ENGINEERING

S. No. 237, Satara-Pune, NH-4, Dhangawadi, Tal: Bhor, Dist: Pune -412205 (MS), India.

#### DEPARTMENT OF E & TC

### STUDENT FEEDBACK FOR TEACHER ANANLYSIS AY 2022-23 SEM-II

Class: TE

Name of Subject Teacher: Prof. R. R. Zende

| Sr. | Particulars (Points) / Students                                                       | 1  | 2  | 3  | 4  | 5  | 6  | 7  | 8  | 9  | 10 | 11 | 12 | 13 | 14 | 15 | Total |
|-----|---------------------------------------------------------------------------------------|----|----|----|----|----|----|----|----|----|----|----|----|----|----|----|-------|
| No. |