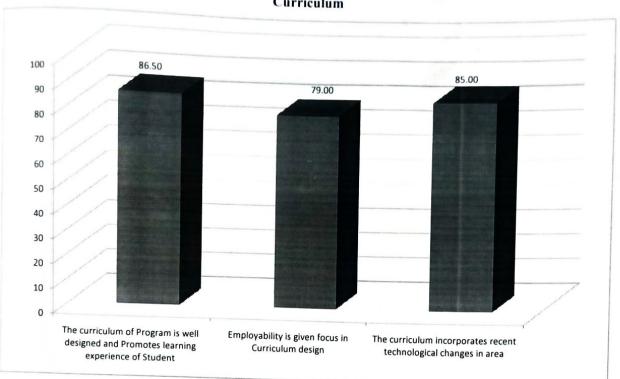

## **Key Indicator- 6.5 Internal Quality Assurance System**

6.5.2 The institution reviews its teaching learning process, structures & methodologies of operations and learning outcomes at periodic intervals through IQAC set up as per norms and recorded the incremental improvement in various activities

## 1. Description of Academic Monitoring System of the Institute

IQAC monitors and reviews the teaching learning process, structures and methodologies of operations and learning outcomes regularly.

#### A) Academic Monitoring System-

Academic Monitoring Committee (AMC) is Institute level committee responsible to regulating and implementing different academic activities for delivering effective teaching learning process. AMC is headed by Academic Coordinator along with department coordinator. Acadmic Monitoring System under AMC conduct performance evaluation of continuous evaluation process, add-on facilities, quality assurance, attendance and teacher guardian scheme. The AMC committee will check the all academic records of faculty ensuring the consistancy to the dates mentioned in the academic calendar for conducting various activities by each department.