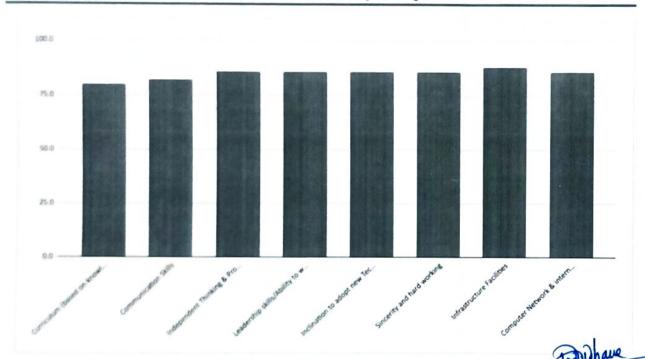

## **Key Indicator- 6.5 Internal Quality Assurance System**

6.5.2 The institution reviews its teaching learning process, structures & methodologies of operations and learning outcomes at periodic intervals through IQAC set up as per norms and recorded the incremental improvement in various activities

## 1. Description of Academic Monitoring System of the Institute

IQAC monitors and reviews the teaching learning process, structures and methodologies of operations and learning outcomes regularly.

#### A) Academic Monitoring System-

Academic Monitoring Committee (AMC) is Institute level committee responsible to regulating and implementing different academic activities for delivering effective teaching learning process. AMC is headed by Academic Coordinator along with department coordinator. Acadmic Monitoring System under AMC conduct performance evaluation of continuous evaluation process, add-on facilities, quality assurance, attendance and teacher guardian scheme. The AMC committee will check the all academic records of faculty ensuring the consistancy to the dates mentioned in the academic calendar for conducting various activities by each department.