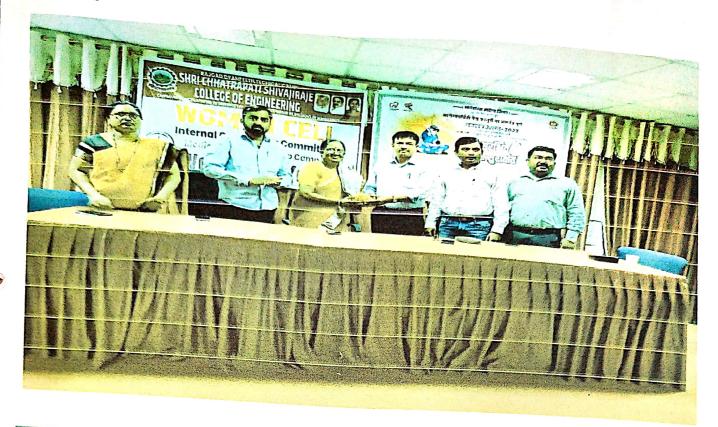

# REPORT ON MEDICAL HEALTH CHECK UP CAMP

Date: - 29/09/2022

- 1. TITLE OF EVENT: Medical Health Check Up Camp
- 2. DAY & DATE: Tuesday & 29<sup>th</sup> September2022
- 3. NAME OF EVENT ORGANISER: Prof. Kale J. G. (ICC Chairman)
- 4. DURATION OF EVENT: 11:00 am to 5.00
- 5. NUMBER OF PARTICIPANTS: Staff-30 Student 130
- 6. EVENT LOCATION: Seminar Hall

### 7. OBJECTIVE:

- 1. On the occasion of Navaratri Ustav 2022 we was arranging the Medical Health check up Camp in the Rajgad Dyanpeeth campus.
- 2. In this event we were conducted the various test like Hemogram, Blood Pressure, Glucose level and also discussing many more problems regarding the Women's.

### 3. DISCRIPTION:

The Event is started with poojan of Goddes Sarawati photo frame & followed by inaugural speech of Principal of SCSCOE Dr. S.B.Patil sir & the speech of Principal of SCSP Prof. D.K. Khopade. The session was coordinated by Prof. J.G.Kale and Internal committee Member. Introduction of Event is introduced by Prof.R.S.Nipanikar.

The speech on Medical Issues regarding women's was conducted by the students by Dr Seema Dev BOD of Bhor. On that event Dr.Jaydeepkumar and Dr.Patil and their all staff of Prathmik Arogya Kendra Nasarapur and Bhor was present and conducted the all the tests.