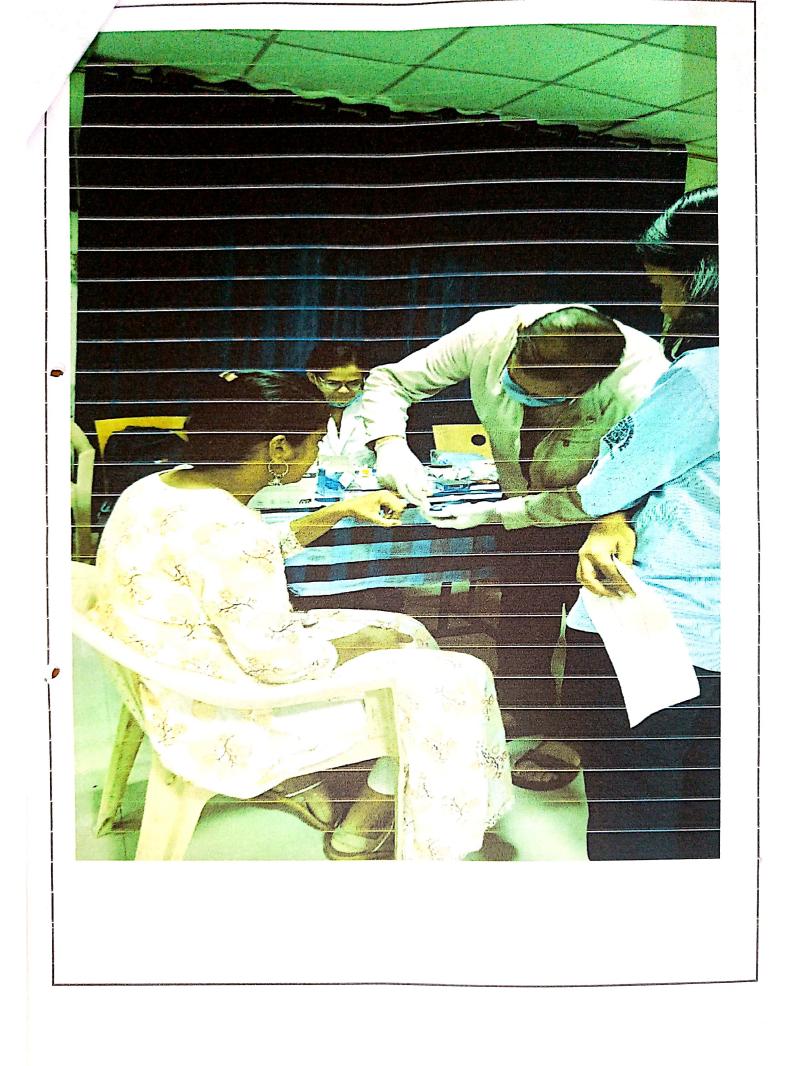

The speech on Medical Issues regarding women's was conducted by the students by Dr Seema Dev BOD of Bhor. On that event Dr.Jaydeepkumar and Dr.Patil and their all staff of Prathmik Arogya Kendra Nasarapur and Bhor was present and conducted the all the tests.

### 4. About the Event

Now a days there are so many issues regarding the women's health like hemogram problem, height weight problem, pcod, menstrual cycle problem are identified in girls and womens. To overcome this problems in our campus ladies staff and all the girls we are conducted the medical checkup camp in our institute. In that we are invited the staff of Prathmik Arogya Kendra Nasarapur's all staff and doctors. They are conducted all the tes