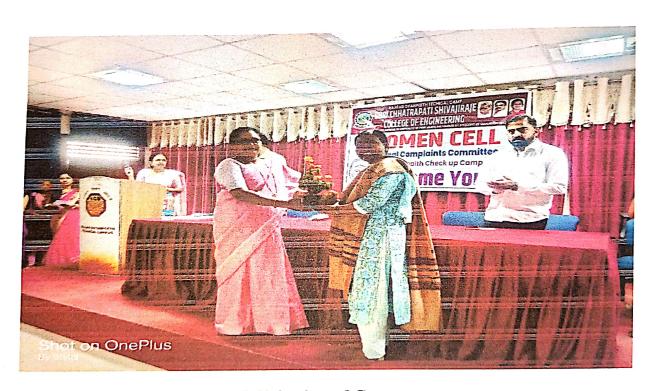

# REPORT ON MEDICAL HEALTH CHECK UP CAMP

Date: - 29/09/2022

- 1. TITLE OF EVENT: Medical Health Check Up Camp
- 2. DAY & DATE: Tuesday & 29<sup>th</sup> September2022
- 3. NAME OF EVENT ORGANISER: Prof. Kale J. G. (ICC Chairman)
- 4. DURATION OF EVENT: 11:00 am to 5.00
- 5. NUMBER OF PARTICIPANTS: Staff-30 Student 130
- 6. EVENT LOCATION: Seminar Hall

### 3. DISCRIPTION:

The Event is started with poojan of Goddes Sarawati photo frame & followed by inaugural speech of Principal of SCSCOE Dr. S.B.Patil sir & the speech of Principal of SCSP Prof. D.K. Khopade. The session was coordinated by Prof. J.G.Kale and Internal committee Member. Introduction of Event is introduced by Prof.R.S.Nipanikar.