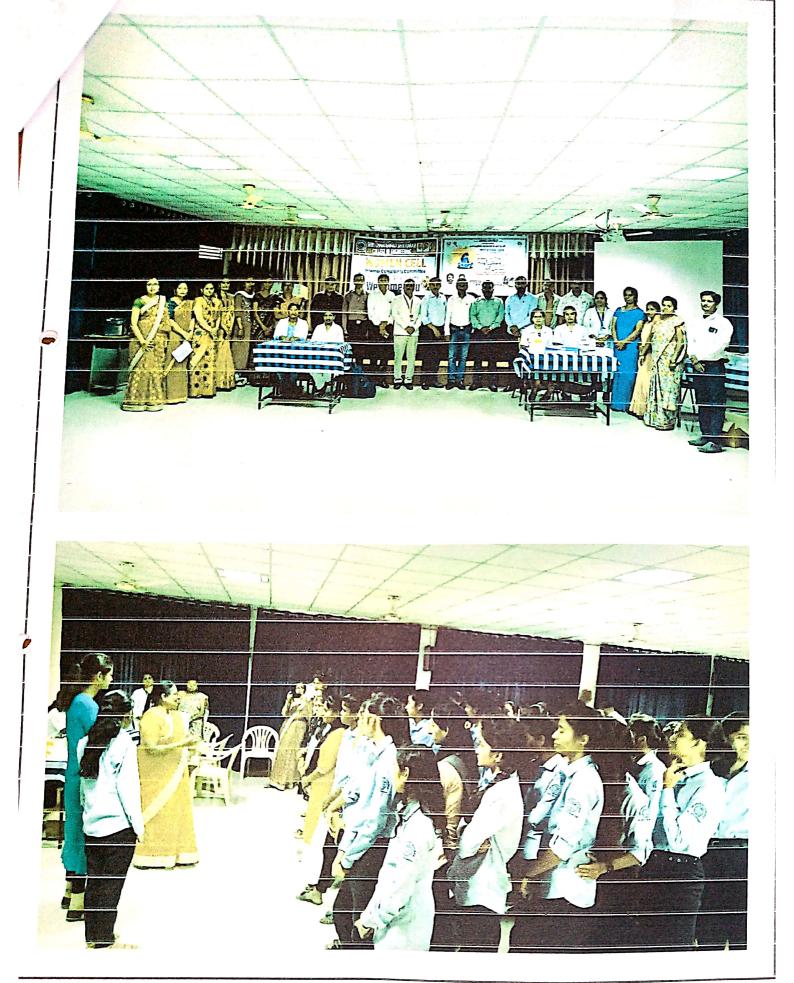

# REPORT ON MEDICAL HEALTH CHECK UP CAMP

Date: - 29/09/2022

- 1. TITLE OF EVENT: Medical Health Check Up Camp
- 2. DAY & DATE: Tuesday & 29<sup>th</sup> September2022
- 3. NAME OF EVENT ORGANISER: Prof. Kale J. G. (ICC Chairman)
- 4. DURATION OF EVENT: 11:00 am to 5.00
- 5. NUMBER OF PARTICIPANTS: Staff-30 Student 130
- 6. EVENT LOCATION: Seminar Hall

### 7. OBJECTIVE:

- 1. On the occasion of Navaratri Ustav 2022 we was arranging the Medical Health check up Camp in the Rajgad Dyanpeeth campus.
- 2. In this event we were conducted the various test like Hemogram, Blood Pressure, Glucose level and also discussing many more problems regarding the Women's.

### 3. DISCRIPTION:

The Event is started with poojan of Goddes Sarawati photo frame & followed by inaugural speech of Principal of SCSCOE Dr. S.B.Patil sir & the speech of Principal of SCSP Prof. D.K. Khopade. The session was coordinated by Prof. J.G.Kale and Internal committee Member. Introduction of Event is introduced by Prof.R.S.Nipanikar.

## 6. Photos

Dear All,

### Greeting of the Day..!!!

Rajgad Dnyanpeeths, Shri Chhatrapati Shivajiraje College of Engineering, Dhangawadi, Bhor, Pune. In Association with Internal Compliance Committee organized event at Seminar hall the occasion of Navratri Utsav , with co-operation by all staff and doctors of Prathmik Arogya Kendra Nasarapur's