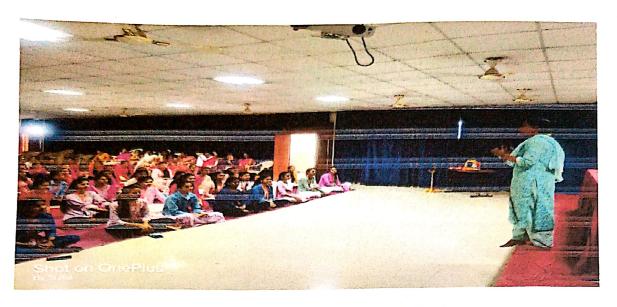

# REPORT ON MEDICAL HEALTH CHECK UP CAMP

Date: - 29/09/2022

- 1. TITLE OF EVENT: Medical Health Check Up Camp
- 2. DAY & DATE: Tuesday & 29<sup>th</sup> September2022
- 3. NAME OF EVENT ORGANISER: Prof. Kale J. G. (ICC Chairman)
- 4. DURATION OF EVENT: 11:00 am to 5.00
- 5. NUMBER OF PARTICIPANTS: Staff-30 Student 130
- 6. EVENT LOCATION: Seminar Hall

### 7. OBJECTIVE:

- 1. On the occasion of Navaratri Ustav 2022 we was arranging the Medical Health check up Camp in the Rajgad Dyanpeeth campus.
- 2. In this event we were conducted the various test like Hemogram, Blood Pressure, Glucose level and also discussing many more problems regarding the Women's.