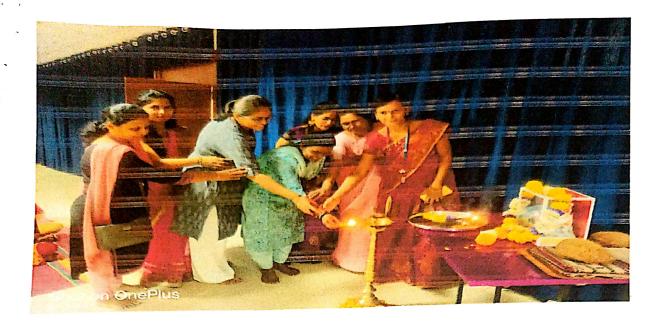

### 3. DISCRIPTION:

The Event is started with poojan of Goddes Sarawati photo frame & followed by inaugural speech of Principal of SCSCOE Dr. S.B.Patil sir & the speech of Principal of SCSP Prof. D.K. Khopade. The session was coordinated by Prof. J.G.Kale and Internal committee Member. Introduction of Event is introduced by Prof.R.S.Nipanikar.

The speech on Medical Issues regarding women's was conducted by the students by Dr Seema Dev BOD of Bhor. On that event Dr.Jaydeepkumar and Dr.Patil and their all staff of Prathmik Arogya Kendra Nasarapur and Bhor was present and conducted the all the tests.