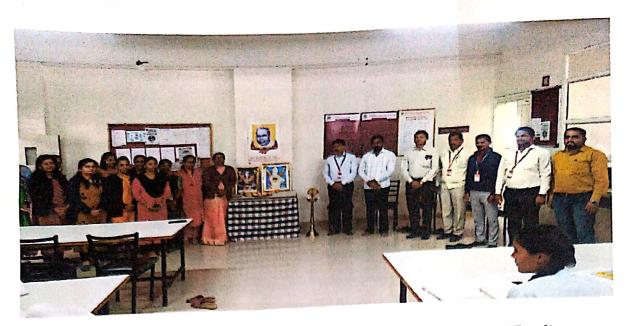

# REPORT ON MEDICAL HEALTH CHECK UP CAMP

Date: - 29/09/2022

- 1. TITLE OF EVENT: Medical Health Check Up Camp
- 2. DAY & DATE: Tuesday & 29<sup>th</sup> September2022
- 3. NAME OF EVENT ORGANISER: Prof. Kale J. G. (ICC Chairman)
- 4. DURATION OF EVENT: 11:00 am to 5.00
- 5. NUMBER OF PARTICIPANTS: Staff-30 Student 130
- 6. EVENT LOCATION: Seminar Hall

### 7. OBJECTIVE:

- 1. On the occasion of Navaratri Ustav 2022 we was arranging the Medical Health check up Camp in the Rajgad Dyanpeeth campus.
- 2. In this event we were conducted the various test like Hemogram, Blood Pressure, Glucose level and also discussing many more problems regarding the Women's.

### 3. DISCRIPTION:

The Event is started with poojan of Goddes Sarawati photo frame & followed by inaugural speech of Principal of SCSCOE Dr. S.B.Patil sir & the speech of Principal of SCSP Prof. D.K. Khopade. The session was coordinated by Prof. J.G.Kale and Internal committee Member. Introduction of Event is introduced by Prof.R.S.Nipanikar.

The speech on Medical Issues regarding women's was conducted by the students by Dr Seema Dev BOD of Bhor. On that event Dr.Jaydeepkumar and Dr.Patil and their all staff of Prathmik Arogya Kendra Nasarapur and Bhor was present and conducted the all the tests.