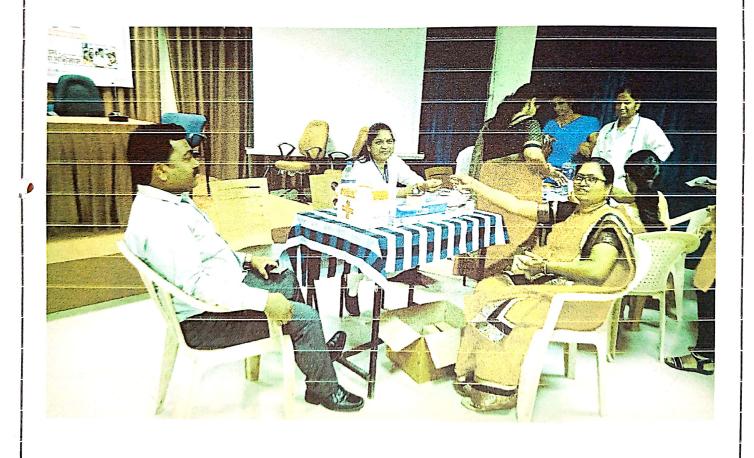

The speech on Medical Issues regarding women's was conducted by the students by Dr Seema Dev BOD of Bhor. On that event Dr.Jaydeepkumar and Dr.Patil and their all staff of Prathmik Arogya Kendra Nasarapur and Bhor was present and conducted the all the tests.

### 4. About the Event

Now a days there are so many issues regarding the women's health like hemogram problem, height weight problem, pcod, menstrual cycle problem are identified in girls and womens. To overcome this problems in our campus ladies staff and all the girls we are conducted the medical checkup camp in our institute. In that we are invited the staff of Prathmik Arogya Kendra Nasarapur's all staff and doctors. They are conducted all the tes