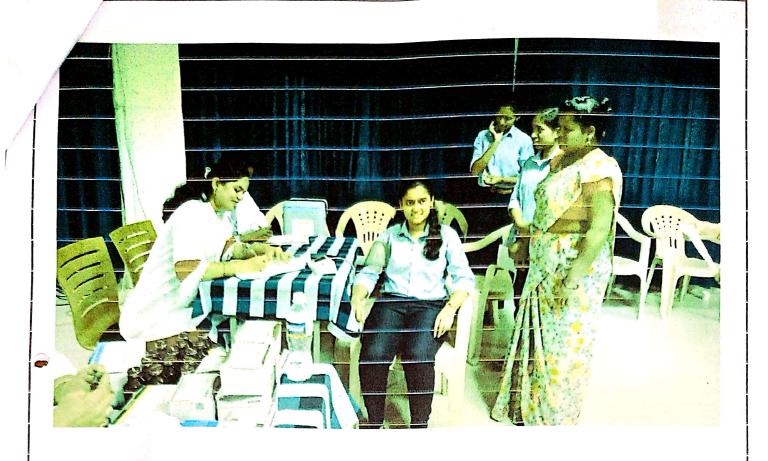

The speech on Medical Issues regarding women's was conducted by the students by Dr Seema Dev BOD of Bhor. On that event Dr.Jaydeepkumar and Dr.Patil and their all staff of Prathmik Arogya Kendra Nasarapur and Bhor was present and conducted the all the tests.

### 4. About the Event

Now a days there are so many issues regarding the women's health like hemogram problem, height weight problem, pcod, menstrual cycle problem are identified in girls and womens. To overcome this problems in our campus ladies staff and all the girls we are conducted the medical checkup camp in our institute. In that we are invited the staff of Prathmik Arogya Kendra Nasarapur's all staff and doctors. They are conducted all the tes