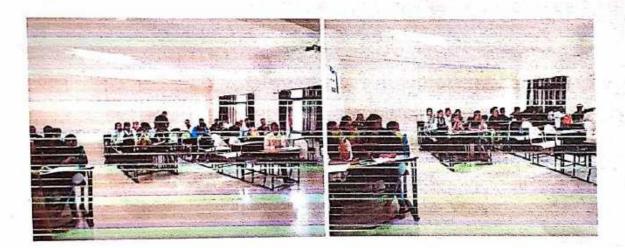

## Photos with caption

Day 1 Mr. A. L. Gaikwad Sir guiding students

RajgadDnyanpeeth's SHRI CHHATRAPATI SHIVAJIRAJE COLLEGE OF ENGINEERING Gat No. 237, Pune Bangalore Highway, Dhangawadi, Tal - Bhor, Dist- Pune (MH)

## Day 2 Mr. A. L. Gaikwad Sir guiding students

Prof.S.S. Jadhav & Prof. S.P. Salunkhe

Co-ordinator

Prof. S. P. Salunkhe

HOD Head of Department Dept. of Civil Engineering Ohangawadi, Pune-412206

Dr. S. B. P