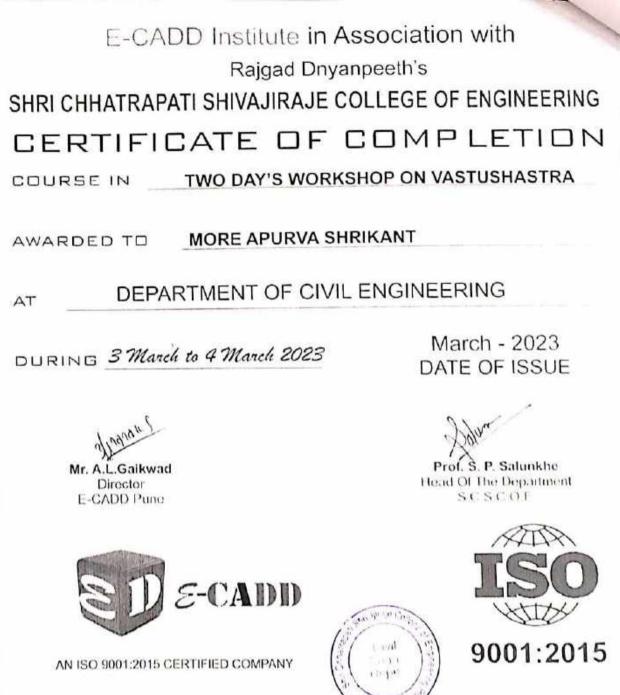

# PERMISSION LETTER

To,

The Principal, Rajgad Dnyanpeeth's Shri Chhatrapati College of Engineering Dhangwadi, Pune

Subject: Permission for conducting an Add on Course on "Vastushastra"

Respected Sir,

We would like to conduct an Add on Course on "Vastushastra" for students of an Institute through Civil Engineering department.

The main objective of the program is to provide the knowledge, innovative ideas& novelty to students regarding Vastushastra techniques in Civil engineering field.

The guest speakers will be

Mr. Abhijeet L. Gaikwad (Mtech.CM) VastuTech Consultancy at Bhor. .

It gives us great pleasure to invite above personals as guest speakers for above said Add on course. Kindly, allow us for the Add on course and sanction the remuneration

amount of Rs.3000 /-

Thanking You.

# Mr. Abhijeet Lalasaheb Gaikwad

VastuTech Consultancy. Bhor, Pune, Maharashtra - 412206

Subject: Invitation for conducting an Add on course on "Vastushastra" on 3rd & 4th March 2023

Dear Sir,

Our department of Civil Engineering is going to organise an Add on course on "Vastushastra" on 3<sup>rd</sup> & 4<sup>th</sup> March 2023 for students of in the Institute.

Considering your expertise and experience in the same field, it gives us immense pleasure to invite you as a guest speaker for above said Add on course.

Kindly, accept the invitation and acknowledge the same.