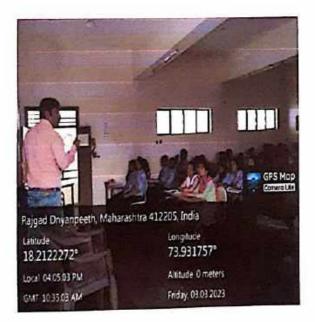

## Photos with caption

Day 1 Mr. A. L. Gaikwad Sir guiding students

RajgadDnyanpeeth's SHRI CHHATRAPATI SHIVAJIRAJE COLLEGE OF ENGINEERING Gat No. 237, Pune Bangalore Highway, Dhangawadi, Tal - Bhor, Dist- Pune (MH)

## Day 2 Mr. A. L. Gaikwad Sir guiding students

Prof.S.S. Jadhav & Prof. S.P. Salunkhe

Co-ordinator

Prof. S. P. Salunkhe

HOD Head of Department Dept. of Civil Engineering Ohangawadi, Pune-412206

Dr. S. B. P