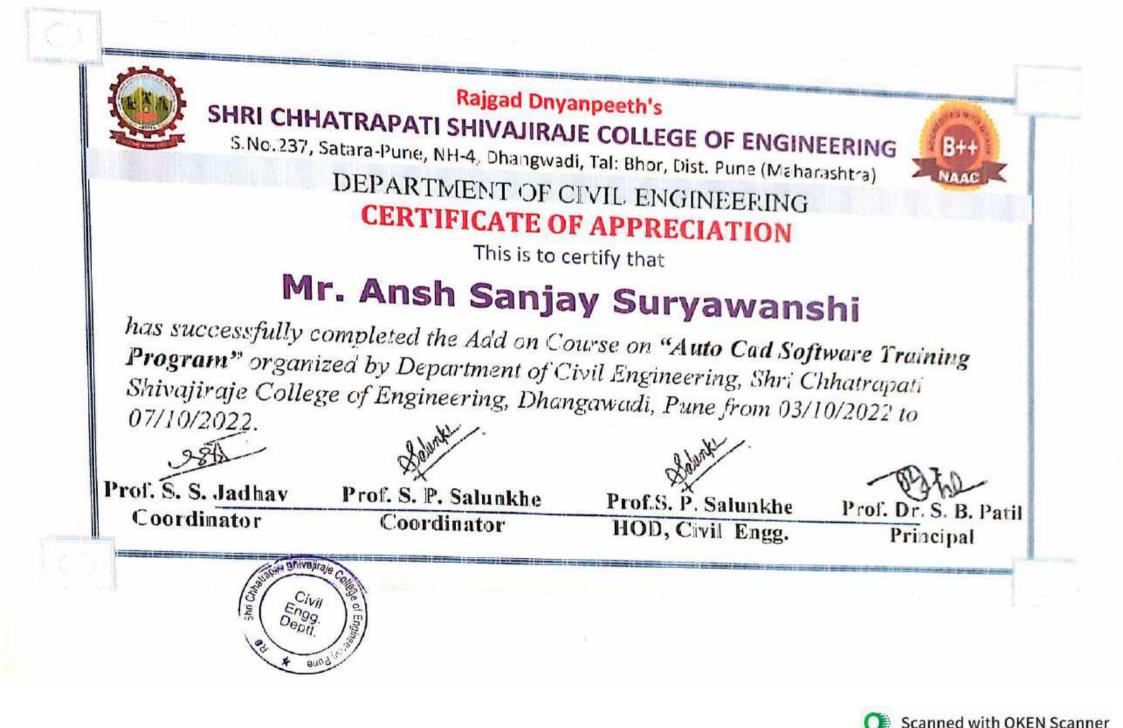

# Principal

Higad Doyanpeeth's Ser Sociauali Shivajitaje College of First Ina an ni Bhor Pure-412 Pr

| Sr.<br>No. | Expert<br>Lecture/Workshop Topic<br>Name                   | Expert Speaker/<br>Resource Person                                        | Date of<br>Conduction          | Name of<br>Department |
|------------|------------------------------------------------------------|---------------------------------------------------------------------------|--------------------------------|-----------------------|
| 1          | Career Guidance in<br>Government Jobs                      | Mr. Swaraj Rathod<br>Technical Support,<br>Pune Mahanagar<br>palika, Pune | 20/03/2023                     | Computer              |
| 2          | Entrepreneurship<br>Development                            | Mr. Bhargude Vaibhav<br>Mohan, Abhinav<br>Agrimall Shirwal<br>Satara.     | 27/03/2023                     | Mechanical            |
| 3          | Workshop on<br>"Vastushatra"                               | Mr.Abhijeet Gaikwad,<br>Vastu Tech<br>Consultanev Bhor                    | 03/03/2023<br>To<br>04/03/2023 | Civil                 |
| 4          | Add on program on Auto<br>cad Software Training<br>Program | Mr.Abhijeet Lalasaheb<br>Gaikwad, ECADD<br>Institute Bhor Pune            | 03/10/2022<br>To<br>07/10/2022 | Civil                 |
| 5          | Digital Marketing                                          | Mr. Manthan Pawar,<br>Suzlon Industry                                     | 11/02/2023                     | E&TC                  |
| 6          | Working Profile Selection<br>in Industry                   | Mr. Kulkarni Mahesh,                                                      | 12/02/2023                     | E&TC                  |