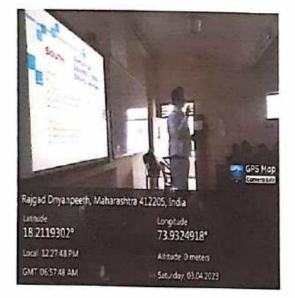

## Day 2 Mr. A. L. Gaikwad Sir guiding students

Prof.S.S. Jadhav & Prof. S.P. Salunkhe

Co-ordinator

Prof. S. P. Salunkhe

HOD Head of Department Dept. of Civil Engineering Ohangawadi, Pune-412206

Dr. S. B. P