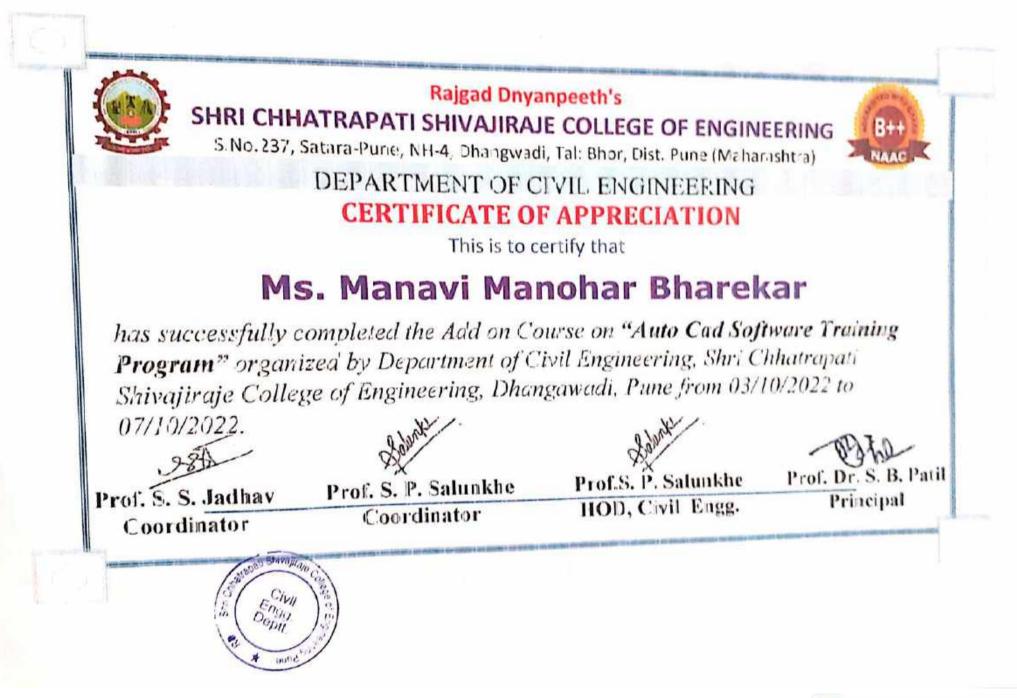

# Principal

Higad Doyanpeeth's Ser Sociauali Shivajitaje College of First Ina an ni Bhor Pure-412 Pr

| Sr.<br>No. | Expert<br>Lecture/Workshop Topic<br>Name                   | Expert Speaker/<br>Resource Person                                        | Date of<br>Conduction          | Name of<br>Department |
|------------|------------------------------------------------------------|---------------------------------------------------------------------------|--------------------------------|-----------------------|
| 1          | Career Guidance in<br>Government Jobs                      | Mr. Swaraj Rathod<br>Technical Support,<br>Pune Mahanagar<br>palika, Pune | 20/03/2023                     | Computer              |
| 2          | Entrepreneurship<br>Development                            | Mr. Bhargude Vaibhav<br>Mohan, Abhinav<br>Agrimall Shirwal<br>Satara.     | 27/03/2023                     | Mechanical            |
| 3          | Workshop on<br>"Vastushatra"                               | Mr.Abhijeet Gaikwad,<br>Vastu Tech<br>Consultanev Bhor                    | 03/03/2023<br>To<br>04/03/2023 | Civil                 |
| 4          | Add on program on Auto<br>cad Software Training<br>Program | Mr.Abhijeet Lalasaheb<br>Gaikwad, ECADD<br>Institute Bhor Pune            | 03/10/2022<br>To<br>07/10/2022 | Civil                 |
| 5          | Digital Marketing                                          | Mr. Manthan Pawar,<br>Suzlon Industry                                     | 11/02/2023                     | E&TC                  |
| 6          | Working Profile Selection<br>in Industry                   | Mr. Kulkarni Mahesh,                                                      | 12/02/2023                     | E&TC                  |