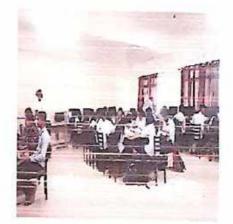

## Day 2 Mr. A. L. Gaikwad Sir guiding students

Prof.S.S. Jadhav & Prof. S.P. Salunkhe

Co-ordinator

Prof. S. P. Salunkhe

HOD Head of Department Dept. of Civil Engineering Ohangawadi, Pune-412206

Dr. S. B. P