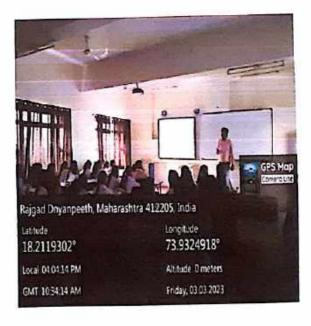

## Photos with caption

Day 1 Mr. A. L. Gaikwad Sir guiding students

RajgadDnyanpeeth's SHRI CHHATRAPATI SHIVAJIRAJE COLLEGE OF ENGINEERING Gat No. 237, Pune Bangalore Highway, Dhangawadi, Tal - Bhor, Dist- Pune (MH)