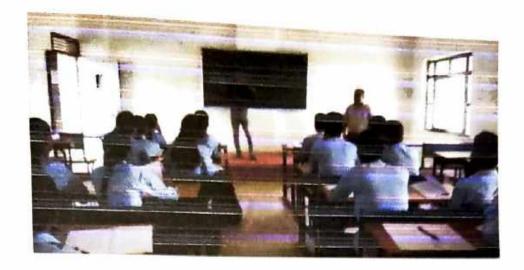

## Photos with caption

Day 1 Mr. A. L. Gaikwad Sir guiding students

RajgadDnyanpeeth's SHRI CHHATRAPATI SHIVAJIRAJE COLLEGE OF ENGINEERING Gat No. 237, Pune Bangalore Highway, Dhangawadi, Tal - Bhor, Dist- Pune (MH)