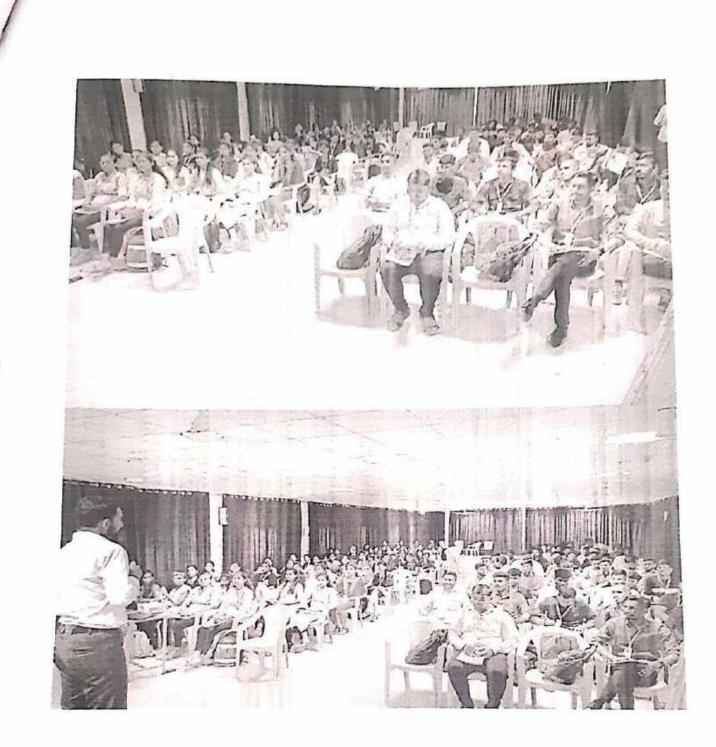

## Photos with caption

Day 1 Mr. A. L. Gaikwad Sir guiding students

RajgadDnyanpeeth's SHRI CHHATRAPATI SHIVAJIRAJE COLLEGE OF ENGINEERING Gat No. 237, Pune Bangalore Highway, Dhangawadi, Tal - Bhor, Dist- Pune (MH)

## Day 2 Mr. A. L. Gaikwad Sir guiding students

Prof.S.S. Jadhav & Prof. S.P. Salunkhe

Co-ordinator

Prof. S. P. Salunkhe

HOD Head of Department Dept. of Civil Engineering Ohangawadi, Pune-412206

Dr. S. B. P