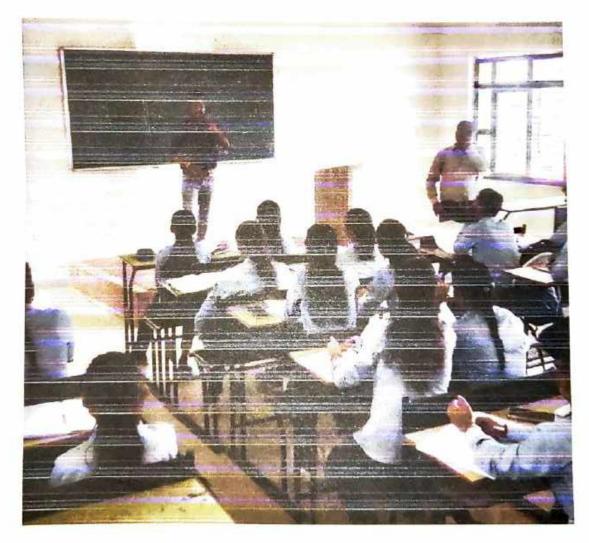

## Day 2 Mr. A. L. Gaikwad Sir guiding students

Prof.S.S. Jadhav & Prof. S.P. Salunkhe

Co-ordinator

Prof. S. P. Salunkhe

HOD Head of Department Dept. of Civil Engineering Ohangawadi, Pune-412206

Dr. S. B. P