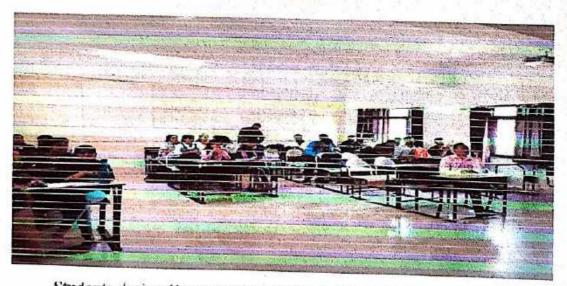

## Photos with caption

Day 1 Mr. A. L. Gaikwad Sir guiding students

RajgadDnyanpeeth's SHRI CHHATRAPATI SHIVAJIRAJE COLLEGE OF ENGINEERING Gat No. 237, Pune Bangalore Highway, Dhangawadi, Tal - Bhor, Dist- Pune (MH)