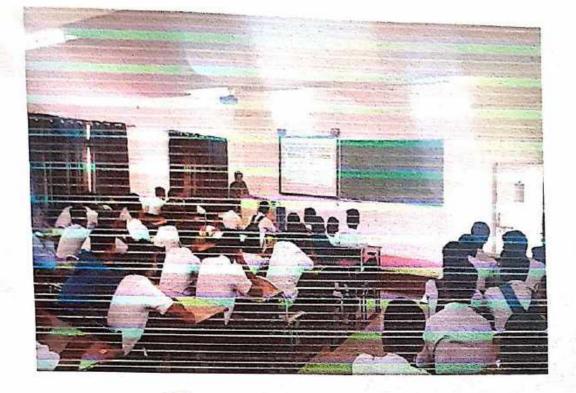

## Day 2 Mr. A. L. Gaikwad Sir guiding students

Prof.S.S. Jadhav & Prof. S.P. Salunkhe

Co-ordinator

Prof. S. P. Salunkhe

HOD Head of Department Dept. of Civil Engineering Ohangawadi, Pune-412206

Dr. S. B. P