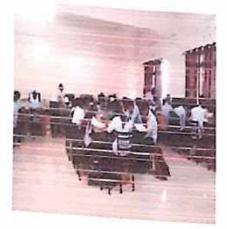

## Photos with caption

Day 1 Mr. A. L. Gaikwad Sir guiding students

RajgadDnyanpeeth's SHRI CHHATRAPATI SHIVAJIRAJE COLLEGE OF ENGINEERING Gat No. 237, Pune Bangalore Highway, Dhangawadi, Tal - Bhor, Dist- Pune (MH)