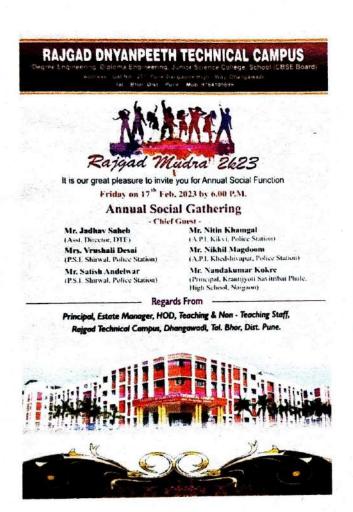

om Group (TE Comp and TE E&TC)    |



## **Group Dance Competition**

- 1. Hostel Boys (FE Comp and E&TC)
- 2. Freedom Group (TE) and Rising Star (FE)
- 3. SGS Group (BE Comp) and Yarana (BE Comp and BE Mech)

The occasion was blessed with the presence of Prof. Dr. S. B. Patil (Principal, SCSCOE), Mr. R. S. Khamkar (Estate Manager, Rajgad Dnyanpeeth's) and all department HOD's, other Teaching, Nonteaching faculty of the college. The event was coordinated by Prof. K. S. Khamkar and Prof. K. R. Juare with support of cultural coordinators and all other Teaching, Non-teaching faculty of the college.

CONCLUSION: The event not only provided a platform for the students to foster their extra-curricular skills but also helped them explore their hidden talents and discover new areas of interest.







Guest for Mudra - 2k23





Student participation and performance for Mudra – 2k23



Student participation and performance for Mudra – 2k23



Stage and Campus for Mudra - 2k23



Judges for Mudra - 2k23

Prof. K. S. Khamkar, Prof. K. R. Juare Cultural Coordinator



Prof. Dr. S. B. Patil Principal

→ virtCip2

→ ugad Dryanpeeth's

curat Spreadaie College of

American Shivajiraje College of Factor



#### SHRI CHHATRAPATI SHIVAJIRAJE COLLEGE OF ENGINEERING

Gat No. 237, Pune Bangalore Highway, Dhangawadi, Tal – Bhor, Dist- Pune (Maharashtra)

#### REPORT ON RAJGAD KARANDAK - 2K23

**DEPARTMENT: All** 

TITLE/TOPIC: Rajgad Karandak - 2023

DAY & DATE: Saturday, 18/02/2023

DURATION OF EVENT: 06.00 pm to 11.00 pm.

STUDENT/STAFF PRESENT: 1500/150 CO-ORDINATOR: Prof. K. S. Khamkar

Pro