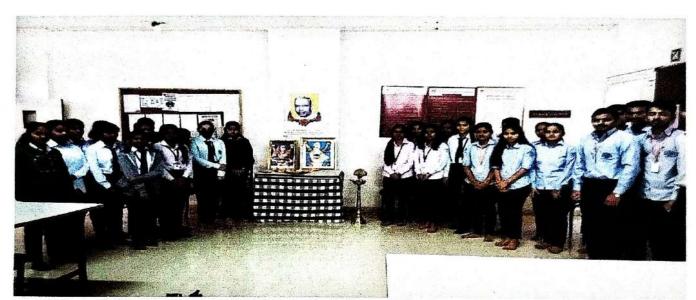

## Report on "Lokmanya Tilak Birth Anniversary."

(23 July 2022)

Organized By

Department of Library

In association with

RDTC Polytechnic College, Bhor

#### Report on "Lokmanya Tilak Birth Anniversary"

1. Title of Quiz: Lokmanya Tilak Birth Anniversary.

2. Duration: 23 July 2022

3. Mode of Conduction: Online

4. Link for E-Quiz: https://forms.gle/xAj8MRdtNeHESFJX6

8. Description: In response to the notice given by NDLI by Prof. Dr. S. B. Patil sir suggested conducting the e-quiz on the life of Lokmanya Tilak Birth Anniversary in order to celebrate the birth anniversary. With this proposal, Mrs. V. D. Dixit has prepared the e contest. With the help of Librarian Mr. H. R. Kondagurla. The e-certificate was distributed to all participants. BAL GANGADHAR TILAK BIRTH ANNIVERSARY: INSPIRING QUOTES

9. Conclusion: Due to this event, students get aware Lokmanya Tilak was the first leader of the Indian independence movement. The British colonial authorities called him "The father of the Indian unrest". He was also conferred with the title of "Lokmanya", which means "accepted by the people as their leader". Mahatma Gandhi called him "The Maker of Modern India"