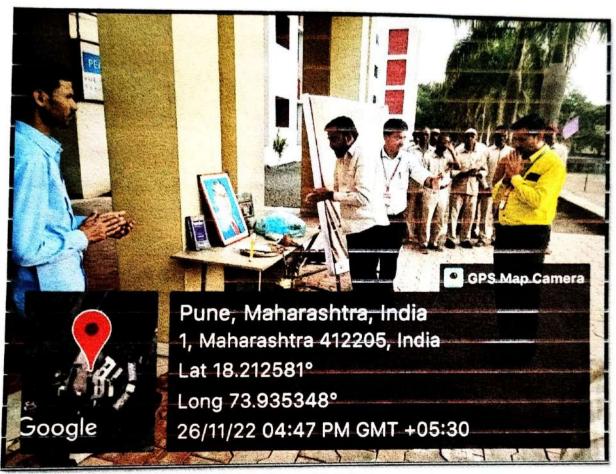

CP), Mr. R.S. Khamkar (Estate Manager). Prof. S. A. Upadhye. HOD (Mechanical, RDTCP) read the Indian Constitution and told the importance of it.

The Constitution of India is the supreme law of India. The document lays down the framework that demarcates fundamental political code, structure, procedures, powers, and duties of government institutions and sets out fundamental rights, directive principles, and the duties of citizen.



After that, tributes were paid to the soldiers who were martyred on 26/11.

### 10. Conclusion:

The speaker concluded that Samvidhan Divas aims at highlighting the significance of the Indian constitution and to spread thoughts and ideas of Dr. B.R Ambedkar. After that, tributes were paid to the soldiers who were martyred on 26/11.

### 11. Photo with Caption:



Photo: Worship





Oath Ceremony



**Participation of Students** 



Participation of Staff





26/11 Black Day Poster



Mr. H. R. Kondagurla LIBRARIAN Shri Chi**lathrarian**ivajiraje College Of Engineering Dhangwadi, Tal. Bhor, Dist. Pune - 412206



Prof. Dr. S. B. Patil

Principal Principal Rajged Duyanpeeth's Shri Chhatrapati S. we , aje College of Engg., Dhangawadi, Pune-412206



## SHRI CHHATRAPATI SHIVAJIRAJE COLLEGE OF ENGINEERING

S. No. 237, Satara-Pune, NH-4, Dhangawadi, Tal: Bhor, Dist: Pune

#### **Department of Library**

Day: Saturday

Date: 26/11/2022

Time:04.00pm-05.00pm

Title of Program: Event on, "Constitutional Day" and "26/11 Black day "

#### **Attendance Sheet**

| Sr. No. | Full Name            | Department    | Mobile No.   | Sign       |
|---------|------