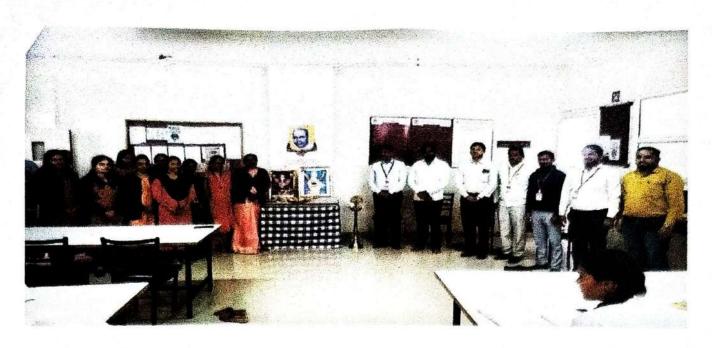

## Report on "Lokmanya Tilak Birth Anniversary."

(23 July 2022)

Organized By

Department of Library

In association with

RDTC Polytechnic College, Bhor

#### Report on "Lokmanya Tilak Birth Anniversary"

1. Title of Quiz: Lokmanya Tilak Birth Anniversary.

2. Duration: 23 July 2022

3. Mode of Conduction: Online

4. Link for E-Quiz: https://forms.gle/xAj8MRdtNeHESFJX6

8. Description: In response to the notice given by NDLI by Prof. Dr. S. B. Patil sir suggested conducting the e-quiz on the life of Lokmanya Tilak Birth Anniversary in order to celebrate the birth anniversary. With this proposal, Mrs. V. D. Dixit has prepared the e contest. With the help of Librarian Mr. H. R. Kondagurla. The e-certificate was distributed to all participants. BAL GANGADHAR TILAK BIRTH ANNIVERSARY: INSPIRING QUOTES