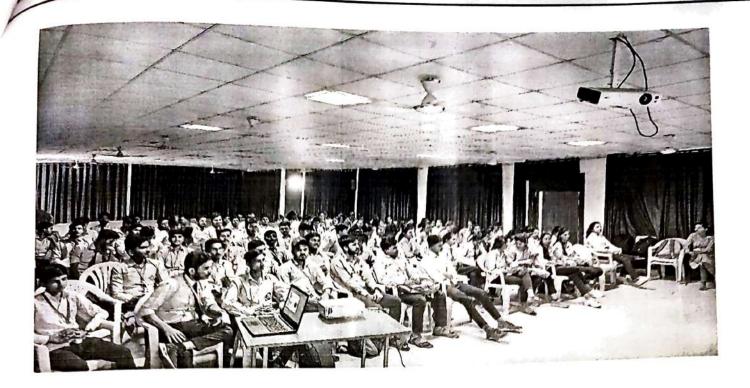

## Guest Lecture Report on "Gate Exam Guidance"

- 1. Program type: Guest Lecture
- 2. Event Name: "Gate Exam Guidance
- 3. Attendees: students from in the institute.
- 4. Name and Designation of Resource Person : Mr. Pushakar Mahadev Shelar M.E. Structure
- 5. Company / Institute of Resource Person: Assistant Town Planner, Buldhana Division Maharashtra.
- 6. Event coordinator: Prof. S.S. Jadhav
- 7. Day & Date of Execution: Friday 28th October 2022
- 8. Time: 3:00 pm to 05.00 pm
- 9. Duration of Event: One day
- 10. Venue of event : Civil Department Digital Classroom
- 11. Number of Participants: 50
- 12. Fee details: Free
- 13. Objectives: The main objective of the program was to guide students about Gate exam and create awareness to the competitive exam
- 14. Description (program conduction details) / speaker topic explanation:

Rajgad Dnyanpeeth's Shri Chhatrapati College of Engineering Civil Department Dhangwadi. Pune has conducted a guest lecture on "Gate Exam Guidance" on 28<sup>th</sup> October 2022 for BE students of Civil Engineering. As a students are facing difficulties to crack competitive examination. A session was organized to aware the students about the competitive exam including GATE, Indian Railway, MPSC- Assistant Engineer, Assistant Town Planner. Mr Pushakar Mahadev Shelar Assistant Town Planner. Buldhana Division has shared his experience related to competitive examination and guided the student's session was interactive. students asked various questions and guest has given satisfactory answer to the students. He encouraged and motivated the students for appearing Competitive Examination.