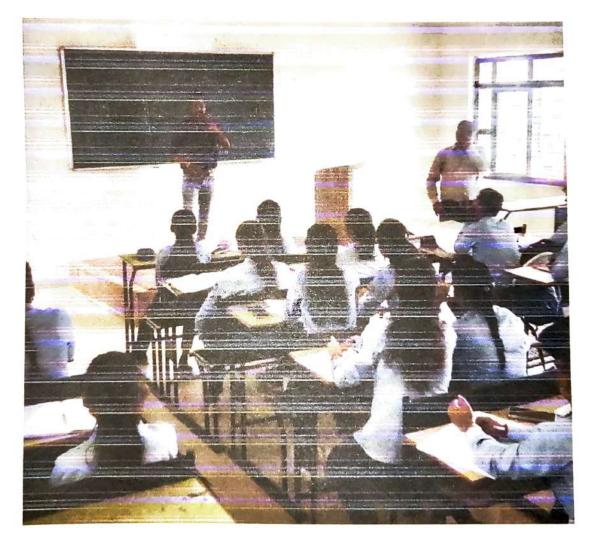

## Guest Lecture Report on "Gate Exam Guidance"

- 1. Program type: Guest Lecture
- 2. Event Name: "Gate Exam Guidance
- 3. Attendees: students from in the institute.
- 4. Name and Designation of Resource Person : Mr. Pushakar Mahadev Shelar M.E. Structure
- 5. Company / Institute of Resource Person: Assistant Town Planner, Buldhana Division Maharashtra.
- 6. Event coordinator: Prof. S.S. Jadhav
- 7. Day & Date of Execution: Friday 28th October 2022
- 8. Time: 3:00 pm to 05.00 pm
- 9. Duration of Event: One day
- 10. Venue of event : Civil Department Digital Classroom
- 11. Number of Participants: 50
- 12. Fee details: Free
- 13. Objectives: The main objective of the program was to guide students about Gate exam and create awareness to the competitive exam
- 14. Description (program conduction details) / speaker topic explanation:

Rajgad Dnyanpeeth's Shri Chhatrapati College of Engineering Civil Department Dhangwadi. Pune has conducted a guest lecture on "Gate Exam Guidance" on 28<sup>th</sup> October 2022 for BE students of Civil Engineering. As a students are facing difficulties to crack competitive examination. A session was organized to aware the students about the competitive exam including GATE, Indian Railway, MPSC- Assistant Engineer, Assistant Town Planner. Mr Pushakar Mahadev Shelar Assistant Town Planner. Buldhana Division has shared his experience related to competitive examination and guided the student's session was interactive. students asked various questions and guest has given satisfactory answer to the students. He encouraged and motivated the students for appearing Competitive Examination.