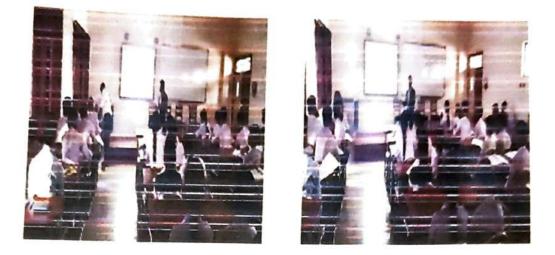

## Guest Lecture Report on "Gate Exam Guidance"

- 1. Program type: Guest Lecture
- 2. Event Name: "Gate Exam Guidance
- 3. Attendees: students from in the institute.
- 4. Name and Designation of Resource Person : Mr. Pushakar Mahadev Shelar M.E. Structure
- 5. Company / Institute of Resource Person: Assistant Town Planner, Buldhana Division Maharashtra.
- 6. Event coordinator: Prof. S.S. Jadhav
- 7. Day & Date of Execution: Friday 28th October 2022
- 8. Time: 3:00 pm to 05.00 pm
- 9. Duration of Event: One day
- 10. Venue of event : Civil Department Digital Classroom
- 11. Number of Participants: 50
- 12. Fee details: Free
- 13. Objectives: The main objective of the program was to guide students about Gate exam and create awareness to the competitive exam
- 14. Description (program conduction details) / speaker topic explanation:

Rajgad Dnyanpeeth's Shri Chhatrapati College of Engineering Civil Department Dhangwadi. Pune has conducted a guest lecture on "Gate Exam Guidance" on 28<sup>th</sup> October 2022 for BE students of Civil Engineering. As a students are facing difficulties to crack competitive examination. A session was organized to aware the students about the competitive exam including GATE, Indian Railway, MPSC- Assistant Engineer, Assistant Town Planner. Mr Pushakar Mahadev Shelar Assistant Town Planner. Buldhana Division has shared his experience related to competitive examination and guided the student's session was interactive. students asked various questions and guest has given satisfactory answer to the students. He encouraged and motivated the students for appearing Competitive Examination.

# Photos with caption

Mr. Shelar Sir Guided The Students

Prof.S.S. Jadhav

Co-ordinator

Prof. S. P. Salunkhe Shellengewag, Pune-412206 Dhangawag, Pune-412206 auDepuidtGiviligngingering Shufðurfireðirðirð plese of Engg ti Chhatrapati Shivajiraje College of Engg., Dhangawadi, Pune-412206 Dhangawadi, Pune-412205