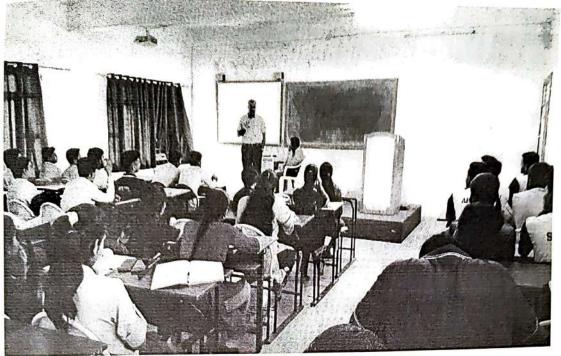

# **Department of Computer Engineering**

Date- 16/03/2023

#### NOTICE

All S.E, T.E, B.E students are hereby informed that Computer Department has organized

a Guest Lecture on "Career Guidance in Government Jobs" on 20th of March 2023 at 11:00

am to 1:00 pm.

Note:

This gives Department of Computer Department of SCSCOE, great pleasure to request you to conduct Guest Lecture on "Career Guidance" for SE, TE, BE students of SCSCOE in RDTC-SCSCOE, Dhangawadi.

We will be thankful to you if you can schedule on 20th of March 2023.