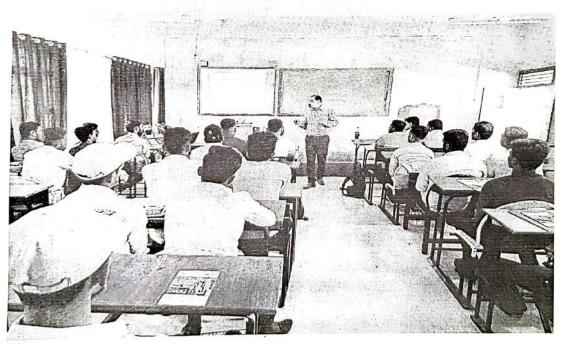

# "Gate Exam Guidance"

(28th October 2022)

Organized By

Department of Civil Engineering

Savitribai Phule Pune University Pune, India

Rajgad Dnyanpeeth's SHRI CHHATRAPATI SHIVAJIRAJE COLLEGE OF ENGINEERING

S. No. 237, Satara-Pune, NH-4, Dhangawadi, Tal: Bhor, Dist: Pune

#### NOTICE

All the students of **SE**, **TE & BE Civil** are hereby informed that, the Department is going to organized "Guest Lecture on "Gate Exam Guidance" dated on 28<sup>th</sup> October 2022 at 03:00 pm To 05:00 pm. In civil department digital classroom. Attendance is compulsory to all

## Guest Lecture Report on "Gate Exam Guidance"

- 1. Program type: Guest Lecture
- 2. Event Name: "Gate Exam Guidance
- 3. Attendees: students from in the institute.
- 4. Name and Designation of Resource Person : Mr. Pushakar Mahadev Shelar M.E. Structure
- 5. Company / Institute of Resource Person: Assistant Town Planner, Buldhana Division Maharashtra.
- 6. Event coordinator: Prof. S.S. Jadhav
- 7. Day & Date of Execution: Friday 28th October 2022
- 8. Time: 3:00 pm to 05.00 pm
- 9. Duration of Event: One day
- 10. Venue of event : Civil Department Digital Classroom
- 11. Number of Participants: 50
- 12. Fee details: Free
- 13. Objectives: The main objective of the program was to guide students about Gate exam and create awareness to the competitive exam
- 14. Description (program conduction details) / speaker topic explanation:

Rajgad Dnyanpeeth's Shri Chhatrapati College of Engineering Civil Department Dhangwadi. Pune has conducted a guest lecture on "Gate Exam Guidance" on 28<sup>th</sup> October 2022 for BE students of Civil Engineering. As a students are facing difficulties to crack competitive examination. A session was organized to aware the students about the competitive exam including GATE, Indian Railway, MPSC- Assistant Engineer, Assistant Town Planner. Mr Pushakar Mahadev Shelar Assistant Town Planner. Buldhana Division has shared his experience related to competitive examination and guided the student's session was interactive. students asked various questions and guest has given satisfactory answer to the students. He encouraged and motivated the students for appearing Competitive Examination.