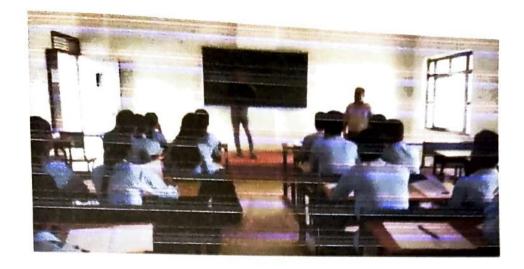

## Guest Lecture Report on "Gate Exam Guidance"

- 1. Program type: Guest Lecture
- 2. Event Name: "Gate Exam Guidance
- 3. Attendees: students from in the institute.
- 4. Name and Designation of Resource Person : Mr. Pushakar Mahadev Shelar M.E. Structure
- 5. Company / Institute of Resource Person: Assistant Town Planner, Buldhana Division Maharashtra.
- 6. Event coordinator: Prof. S.S. Jadhav
- 7. Day & Date of Execution: Friday 28th October 2022
- 8. Time: 3:00 pm to 05.00 pm
- 9. Duration of Event: One day
- 10. Venue of event : Civil Department Digital Classroom
- 11. Number of Participants: 50
- 12. Fee details: Free
- 13. Objectives: The main objective of the program was to guide students about Gate exam and create awareness to the competitive exam
- 14. Description (program conduction details) / speaker topic explanation:

Rajgad Dnyanpeeth's Shri Chhatrapati College of Engineering Civil Department Dhangwadi. Pune has conducted a guest lecture on "Gate Exam Guidance" on 28<sup>th</sup> October 2022 for BE students of Civil Engineering. As a students are facing difficulties to crack competitive examination. A session was organized to aware the students about the competitive exam including GATE, Indian Railway, MPSC- Assistant Engineer, Assistant Town Planner. Mr Pushakar Mahadev Shelar Assistant Town Planner. Buldhana Division has shared his experience related to competitive examination and guided the student's session was interactive. students asked various questions and guest has given satisfactory answer to the students. He encouraged and motivated the students for appearing Competitive Examination.