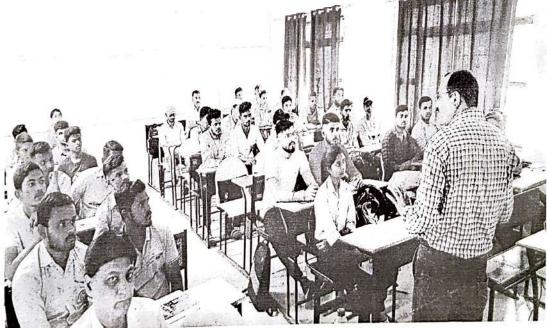

# **Department of Computer Engineering**

Date- 16/03/2023

#### NOTICE

All S.E, T.E, B.E students are hereby informed that Computer Department has organized

a Guest Lecture on "Career Guidance in Government Jobs" on 20th of March 2023 at 11:00

am to 1:00 pm.

Note:

This gives Department of Computer Department of SCSCOE, great pleasure to request you to conduct Guest Lecture on "Career Guidance" for SE, TE, BE students of SCSCOE in RDTC-SCSCOE, Dhangawadi.

We will be thankful to you if you can schedule on 20th of March 2023.