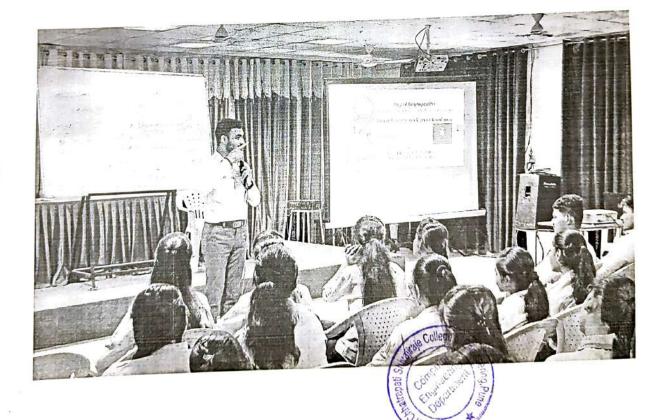

# **Department of Computer Engineering**

Date- 16/03/2023

#### NOTICE

All S.E, T.E, B.E students are hereby informed that Computer Department has organized

a Guest Lecture on "Career Guidance in Government Jobs" on 20th of March 2023 at 11:00

am to 1:00 pm.

Note:

This gives Department of Computer Department of SCSCOE, great pleasure to request you to conduct Guest Lecture on "Career Guidance" for SE, TE, BE students of SCSCOE in RDTC-SCSCOE, Dhangawadi.

We will be thankful to you if you can schedule on 20th of March 2023.