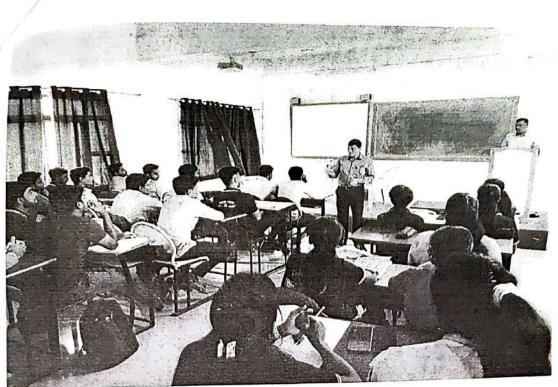

# "Gate Exam Guidance"

(28th October 2022)

Organized By

Department of Civil Engineering

Savitribai Phule Pune University Pune, India

Rajgad Dnyanpeeth's SHRI CHHATRAPATI SHIVAJIRAJE COLLEGE OF ENGINEERING

S. No. 237, Satara-Pune, NH-4, Dhangawadi, Tal: Bhor, Dist: Pune

#### NOTICE

All the students of **SE**, **TE & BE Civil** are hereby informed that, the Department is going to organized "Guest Lecture on "Gate Exam Guidance" dated on 28<sup>th</sup> October 2022 at 03:00 pm To 05:00 pm. In civil department digital classroom. Attendance is compulsory to all

## Guest Lecture Report on "Gate Exam Guidance"

- 1. Program type: Guest Lecture
- 2. Event Name: "Gate Exam Guidance
- 3. Attendees: students from in the institute.
- 4. Name and Designation of Resource Person : Mr. Pushakar Mahadev Shelar M.E. Structure
- 5. Company / Institute of Resource Person: Assistant Town Planner, Buldhana Division Maharashtra.
- 6. Event coordinator: Prof. S.S. Jadhav
- 7. Day & Date of Execution: Friday 28th October 2022
- 8. Time: 3:00 pm to 05.00 pm
- 9. Duration of Event: One day
- 10. Venue of event : Civil Department Digital Classroom
- 11. Number of Participants: 50
- 12. Fee details: Free
- 13. Objectives: The main objective of the program was to guide students about Gate exam and create awareness to the competitive exam
- 14. Description (program conduction details) / speaker topic explanation:

Rajgad Dnyanpeeth's Shri Chhatrapati College of Engineering Civil Department Dhangwadi. Pune has conducted a guest lecture on "Gate Exam Guidance" on 28<sup>th</sup> October 2022 for BE students of Civil Engineering. As a students are facing difficulties to crack competitive examination. A session was organized to aware the students about the competitive exam including GATE, Indian Railway, MPSC- Assistant Engineer, Assistant Town Planner. Mr Pushakar Mahadev Shelar Assistant Town Planner. Buldhana Division has shared his experience related to competitive examination and guided the student's session was interactive. students asked various questions and guest has given satisfactory answer to the students. He encouraged and motivated the students for appearing Competitive Examination.