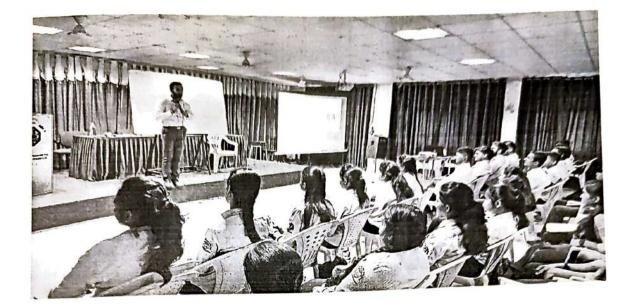

# Guest Lecture On

# "Gate Exam Guidance"

(28th October 2022)

Organized By

Department of Civil Engineering

Savitribai Phule Pune University Pune, India

Rajgad Dnyanpeeth's SHRI CHHATRAPATI SHIVAJIRAJE COLLEGE OF ENGINEERING

S. No. 237, Satara-Pune, NH-4, Dhangawadi, Tal: Bhor, Dist: Pune

## Guest Lecture Report on "Gate Exam Guidance"

- 1. Program type: Guest Lecture
- 2. Event Name: "Gate Exam Guidance
- 3. Attendees: students from in the institute.
- 4. Name and Designation of Resource Person : Mr. Pushakar Mahadev Shelar M.E. Structure
- 5. Company / Institute of Resource Person: Assistant Town Planner, Buldhana Division Maharashtra.
- 6. Event coordinator: Prof. S.S. Jadhav
- 7. Day & Date of Execution: Friday 28th October 2022
- 8. Time: 3:00 pm to 05.00 pm
- 9. Duration of Event: One day
- 10. Venue of event : Civil Department Digital Classroom
- 11. Number of Participants: 50
- 12. Fee details: Free
- 13. Objectives: The main objective of the program was to guide students about Gate exam and create awareness to the competitive exam
- 14. Description (program conduction details) / speaker topic explanation:

Rajgad Dnyanpeeth's Shri Chhatrapati College of Engineering Civil Department Dhangwadi. Pune has conducted a guest lecture on "Gate Exam Guidance" on 28<sup>th</sup> October 2022 for BE students of Civil Engineering. As a students are facing difficulties to crack competitive examination. A session was organized to aware the students about the competitive exam including GATE, Indian Railway, MPSC- Assistant Engineer, Assistant Town Planner. Mr Pushakar Mahadev Shelar Assistant Town Planner. Buldhana Division has shared his experience related to competitive examination and guided the student's session was interactive. students asked various questions and guest has given satisfactory answer to the students. He encouraged and motivated the students for appearing Competitive Examination.