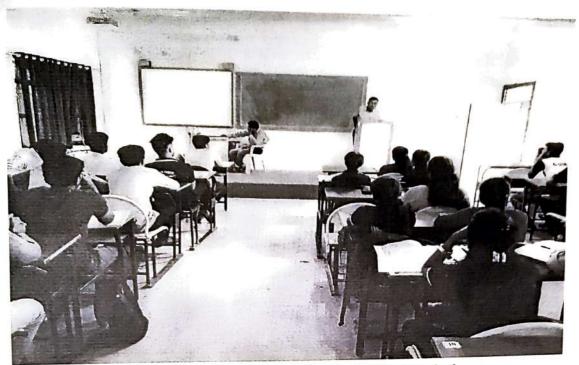

## Guest Lecture Report on "Gate Exam Guidance"

- 1. Program type: Guest Lecture
- 2. Event Name: "Gate Exam Guidance
- 3. Attendees: students from in the institute.
- 4. Name and Designation of Resource Person : Mr. Pushakar Mahadev Shelar M.E. Structure
- 5. Company / Institute of Resource Person: Assistant Town Planner, Buldhana Division Maharashtra.
- 6. Event coordinator: Prof. S.S. Jadhav
- 7. Day & Date of Execution: Friday 28th October 2022
- 8. Time: 3:00 pm to 05.00 pm
- 9. Duration of Event: One day
- 10. Venue of event : Civil Department Digital Classroom
- 11. Number of Participants: 50
- 12. Fee details: Free
- 13. Objectives: The main objective of the program was to guide students about Gate exam and create awareness to the competitive exam
- 14. Description (program conduction details) / speaker topic explanation:

Rajgad Dnyanpeeth's Shri Chhatrapati College of Engineering Civil Department Dhangwadi. Pune has conducted a guest lecture on "Gate Exam Guidance" on 28<sup>th</sup> October 2022 for BE students of Civil Engineering. As a students are facing difficulties to crack competitive examination. A session was organized to aware the students about the competitive exam including GATE, Indian Railway, MPSC- Assistant Engineer, Assistant Town Planner. Mr Pushakar Mahadev Shelar Assistant Town Planner. Buldhana Division has shared his experience related to competitive examination and guided the student's session was interactive. students asked various questions and guest has given satisfactory answer to the students. He encouraged and motivated the students for appearing Competitive Examination.

# Photos with caption

Mr. Shelar Sir Guided The Students

Prof.S.S. Jadhav

Co-ordinator

Prof. S. P. Salunkhe Shellengewag, Pune-412206 Dhangawag, Pune-412206 auDepuidtGiviligngingering Shufðurfireðirðirð plese of Engg ti Chhatrapati Shivajiraje College of Engg., Dhangawadi, Pune-412206 Dhangawadi, Pune-412205