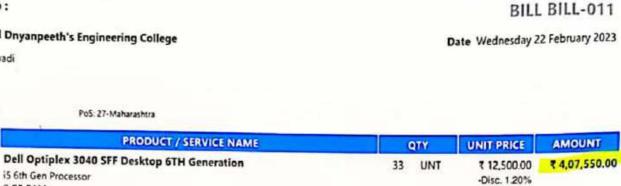

# 2. Budget & Expenditure details:

| Sr. No | Particulars        | <b>Expended Amount</b> |
|--------|--------------------|------------------------|
| 1      | Bus/Vehicle        | 26,76,000              |
| 2      | CCTV Camera System | 2,17,054               |
| 3      | Computer A/C       | 9,42,768               |
| 4      | Furniture A/C      | 145,715                |
| 5      | Library Books A/C  | 97,037                 |
| 6      | Sports Equipment's | 1,450                  |
|        | Total              | 40,80,024              |