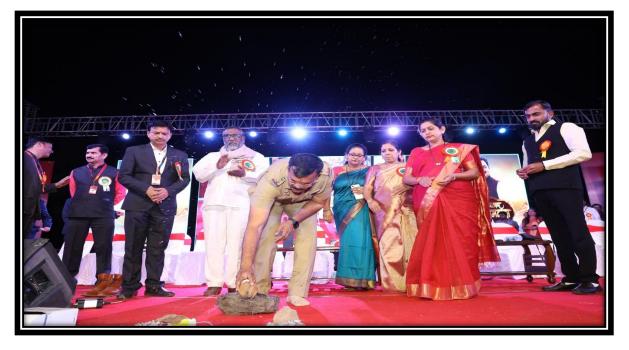

#### **Cultural activities:**

An open stadium is utilized by the institute for their annual social gathering and state level dance competition Anant Mahotsav. The Stadium has a large seating capacity and a great scenery. The Institute also encourages students to celebrate various events like Independence Day, Yoga day, Shivaji Maharaj Jayanti, Women day etc.

# 4. List of Students Participation in Cultural Events:

| Year      | Sr. No. | Name of Event                  | Date of Event |
|-----------|---------|--------------------------------|---------------|
|           | 1       | Independence Day               | 15/08/2022    |
|           | 2       | Cooking Competition            | 02/08/2022    |
|           | 3       | Dahihandi                      | 22/08/2022    |
|           | 4       | Semi-Talent Competition        | 02/09/2022    |
|           | 5       | Republic Day                   | 26/01/2023    |
|           | 6       | Mehandi/Tatto Competition      | 14/02/2023    |
|           | 7       | Cap/T-Shirt Painting           | 14/02/2023    |
| 2022-2023 | 8       | Coin Collection Competition    | 15/02/2023    |
|           | 9       | Rangoli Competition            | 15/02/2023    |
|           | 10      | Art Exhibition                 | 15/02/2023    |
|           | 11      | Campus Photography Competition | 15/02/2023    |
|           | 12      | Coin Collection Competition    | 15/02/2023    |
|           | 13      | Mudra                          | 17/02/2023    |
|           | 14      | Rajgad Karandak                | 18/02/2023    |

# b) Rajgad Karandak