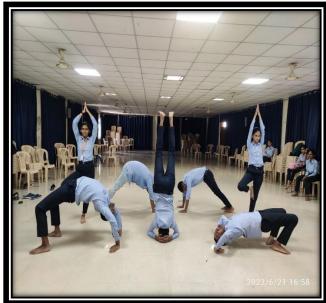

#### **Yoga Centre:**

The International Day of Yoga has been celebrated annually on 21<sup>st</sup> June. International Yoga Day aims to promote public awareness of the numerous advantages of practicing yoga globally. Every year, activities for meditation and yoga are conducted in the seminar hall.

## J) Yoga Day