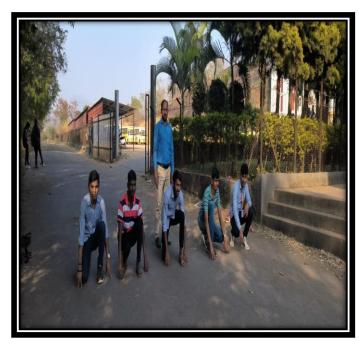

#### **Indoor and Outdoor Games:**

Various outdoor games like Running, kabaddi, tug-of-war, cricket etc. are arranged on the playground. Indoor games like chess, carom badminton etc. are organized in the institute.

## d) Playground

Multipurpose ground

Chess Hall

Carom Hall

<u>Kabbadi</u>

Running Race