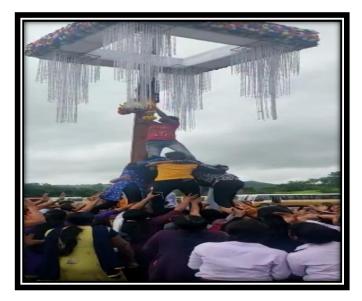

# B) <u>Photographs of Students Participation in Ananatmahotsav and</u> <u>Rajgad Karandak</u>:

a) Mudra

# b) Rajgad Karandak