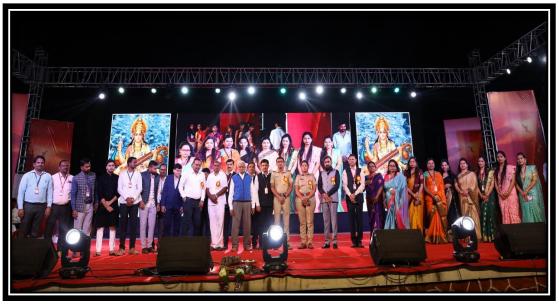

#### **Cultural activities:**

An open stadium is utilized by the institute for their annual social gathering and state level dance competition Anant Mahotsav. The Stadium has a large seating capacity and a great scenery. The Institute also encourages students to celebrate various events like Independence Day, Yoga day, Shivaji Maharaj Jayanti, Women day etc.

# 4. List of Students Participation in Cultural Events:

| Year      | Sr. No. | Name of Event                  | Date of Event |
|-----------|---------|--------------------------------|---------------|
|           | 1       | Independence Day               | 15/08/2022    |
|           | 2       | Cooking Competition            | 02/08/2022    |
|           | 3       | Dahihandi                      | 22/08/2022    |
|           | 4       | Semi-Talent Competition        | 02/09/2022    |
|           | 5       | Republic Day                   | 26/01/2023    |
|           | 6       | Mehandi/Tatto Competition      | 14/02/2023    |
|           | 7       | Cap/T-Shirt Painting           | 14/02/2023    |
| 2022-2023 | 8       | Coin Collection Competition    | 15/02/2023    |
|           | 9       | Rangoli Competition            | 15/02/2023    |
|           | 10      | Art Exhibition                 | 15/02/2023    |
|           | 11      | Campus Photography Competition | 15/02/2023    |
|           | 12      | Coin Collection Competition    | 15/02/2023    |
|           | 13      | Mudra                          | 17/02/2023    |
|           | 14      | Rajgad Karandak                | 18/02/2023    |

# b) Rajgad Karandak