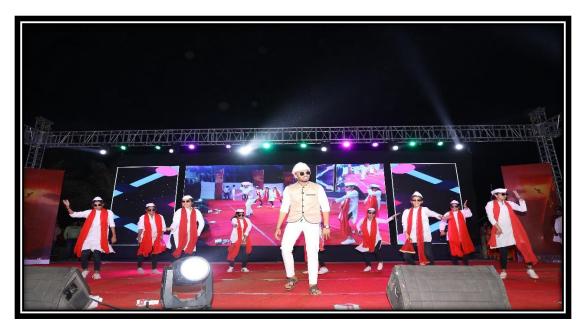

#### **Cultural activities:**

An open stadium is utilized by the institute for their annual social gathering and state level dance competition Anant Mahotsav. The Stadium has a large seating capacity and a great scenery. The Institute also encourages students to celebrate various events like Independence Day, Yoga day, Shivaji Maharaj Jayanti, Women day etc.

# B) <u>Photographs of Students Participation in Ananatmahotsav and</u> <u>Rajgad Karandak</u>:

a) Mudra