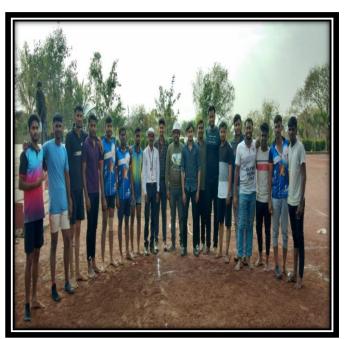

#### 1. Response:

The playing area at institutes is enormous and can accommodate several different games. About 35600 square meters of this space is allocated for sports. The institute organizes a variety of sports, games, cultural events, and fun activities throughout the year. The institution's main vision is to encourage the student's multi-talents in other fields along with academics.

#### **Indoor and Outdoor Games:**

Various outdoor games like Running, kabaddi, tug-of-war, cricket etc. are arranged on the playground. Indoor games like chess, carom badminton etc. are organized in the institute.