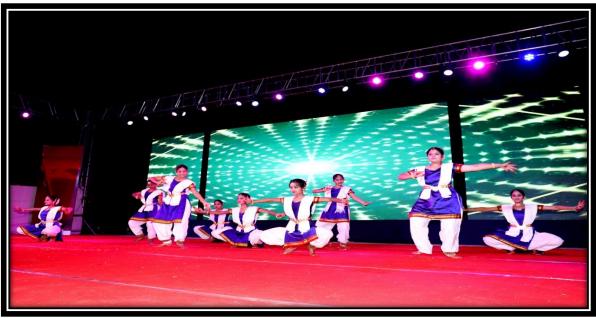

#### **Cultural activities:**

An open stadium is utilized by the institute for their annual social gathering and state level dance competition Anant Mahotsav. The Stadium has a large seating capacity and a great scenery. The Institute also encourages students to celebrate various events like Independence Day, Yoga day, Shivaji Maharaj Jayanti, Women day etc.

# 4. List of Students Participation in Cultural Events:

| Year      | Sr. No. | Name of Event                  | Date of Event |
|-----------|---------|--------------------------------|---------------|
|           | 1       | Independence Day               | 15/08/2022    |
|           | 2       | Cooking Competition            | 02/08/2022    |
|           | 3       | Dahihandi                      | 22/08/2022    |
|           | 4       | Semi-Talent Competition        | 02/09/2022    |
|           | 5       | Republic Day                   | 26/01/2023    |
|           | 6       | Mehandi/Tatto Competition      | 14/02/2023    |
|           | 7       | Cap/T-Shirt Painting           | 14/02/2023    |
| 2022-2023 | 8       | Coin Collection Competition    | 15/02/2023    |
|           | 9       | Rangoli Competition            | 15/02/2023    |
|           | 10      | Art Exhibition                 | 15/02/2023    |
|           | 11      | Campus Photography Competition | 15/02/2023    |
|           | 12      | Coin Collection Competition    | 15/02/2023    |
|           | 13      | Mudra                          | 17/02/2023    |
|           | 14      | Rajgad Karandak                | 18/02/2023    |

# b) Rajgad Karandak