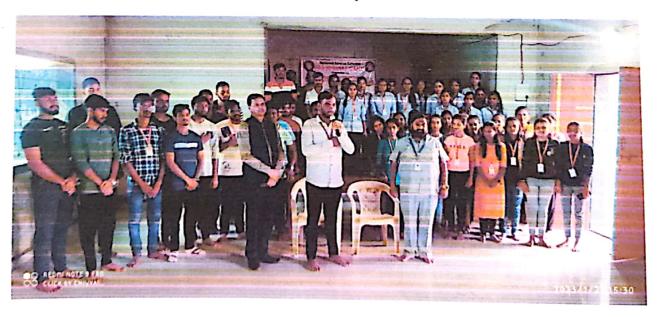

5. Duration of Event: 4.00 pm to 5.00 pm.

6. Venue of event / Link: Ground, RD's SCSCOE, Dhangawadi

**7. STUDENT** : 247

**STAFF PRESENT: 35** 

8. OBJECTIVE:

❖ To create awareness in the young minds regarding the Constitution of India and give tribute to National Soldier.

### 9. Description (program conduction details) / speaker topic explanation:

On the occasion of "Constitutional days (Samvidhan Diwas") and "26/11 Black day", Library organized reading of Preamble and give tribute to the National Soldier at the College ground on Friday 26th Nov 2022 at 4.00 pm to 05.00 pm. The photo of Dr. Babasaheb Ambedkar was garlanded by Prof. Dr. S B. Patil Principal (scscoe), Prof. D. K. Khopade, Principal (RDTCP),Mr. R.S. Khamkar (Estate Manager). Prof. S. A. Upadhye. HOD (Mechanical, RDTCP) read the Indian Constitution and told the importance of it.