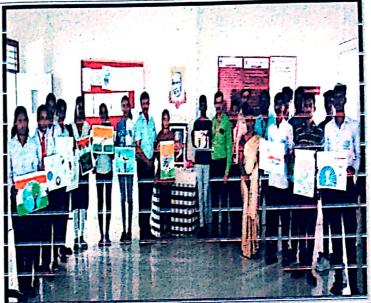

## Report on "Constitutional Day" and "26/11 Black day."

1. Program type: Activity

2. Event Name: "Constitutional Day" and "26/11 Black day."

3. Event coordinator: Mr. H. R. Kondagurla

4. DATE of Event: Saturday, 26th November 2022

5. Duration of Event: 4.00 pm to 5.00 pm.

6. Venue of event / Link: Ground, RD's SCSCOE, Dhangawadi

**7. STUDENT** : 247

**STAFF PRESENT: 35** 

8. OBJECTIVE:

❖ To create awareness in the young minds regarding the Constitution of India and give tribute to National Soldier.

### 9. Description (program conduction details) / speaker topic explanation:

On the occasion of "Constitutional days (Samvidhan Diwas") and "26/11 Black day", Library organized reading of Preamble and give tribute to the National Soldier at the College ground on Friday 26th Nov 2022 at 4.00 pm to 05.00 pm. The photo of Dr. Babasaheb Ambedkar was garlanded by Prof. Dr. S B. Patil Principal (scscoe), Prof. D. K. Khopade, Principal (RDTCP),Mr. R.S. Khamkar (Estate Manager). Prof. S. A. Upadhye. HOD (Mechanical, RDTCP) read the Indian Constitution and told the importance of it.