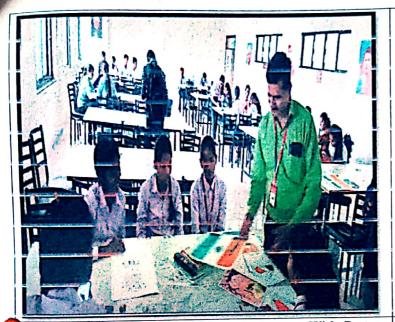

# REPORT ON MEDICAL HEALTH CHECK UP CAMP

Date: - 29/09/2022

- 1. TITLE OF EVENT: Medical Health Check Up Camp
- 2. DAY & DATE: Tuesday & 29<sup>th</sup> September2022
- 3. NAME OF EVENT ORGANISER: Prof. Kale J. G. (ICC Chairman)
- 4. DURATION OF EVENT: 11:00 am to 5.00
- 5. NUMBER OF PARTICIPANTS: Staff-30 Student 130
- 6. EVENT LOCATION: Seminar Hall

#### 7. OBJECTIVE:

- 1. On the occasion of Navaratri Ustav 2022 we was arranging the Medical Health check up Camp in the Rajgad Dyanpeeth campus.
- 2. In this event we were conducted the various test like Hemogram, Blood Pressure, Glucose level and also discussing many more problems regarding the Women's.

#### 3. DISCRIPTION:

The Event is started with poojan of Goddes Sarawati photo frame & followed by inaugural speech of Principal of SCSCOE Dr. S.B.Patil sir & the speech of Principal of SCSP Prof. D.K. Khopade. The session was coordinated by Prof. J.G.Kale and Internal committee Member. Introduction of Event is introduced by Prof.R.S.Nipanikar.

The speech on Medical Issues regarding women's was conducted by the students by Dr Seema Dev BOD of Bhor. On that event Dr.Jaydeepkumar and Dr.Patil and their all staff of Prathmik Arogya Kendra Nasarapur and Bhor was present and conducted the all the tests.