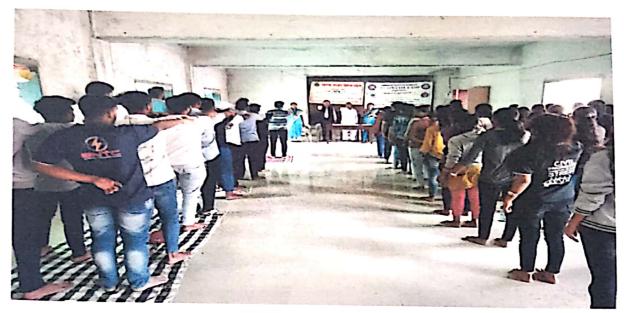

## Report on "Constitutional Day" and "26/11 Black day."

1. Program type: Activity

2. Event Name: "Constitutional Day" and "26/11 Black day."

3. Event coordinator: Mr. H. R. Kondagurla

4. DATE of Event: Saturday, 26th November 2022

5. Duration of Event: 4.00 pm to 5.00 pm.

6. Venue of event / Link: Ground, RD's SCSCOE, Dhangawadi

**7. STUDENT** : 247

**STAFF PRESENT: 35** 

8. OBJECTIVE:

❖ To create awareness in the young minds regarding the Constitution of India and give tribute to National Soldier.

### 9. Description (program conduction details) / speaker topic explanation:

On the occasion of "Constitutional days (Samvidhan Diwas") and "26/11 Black day", Library organized reading of Preamble and give tribute to the National Soldier at the College ground on Friday 26th Nov 2022 at 4.00 pm to 05.00 pm. The photo of Dr. Babasaheb Ambedkar was garlanded by Prof. Dr. S B. Patil Principal (scscoe), Prof. D. K. Khopade, Principal (RDTCP),Mr. R.S. Khamkar (Estate Manager). Prof. S. A. Upadhye. HOD (Mechanical, RDTCP) read the Indian Constitution and told the importance of it.

Page 1

After that, tributes were paid to the soldiers who were martyred on 26/11.

#### 10. Conclusion:

The speaker concluded that Samvidhan Divas aims at highlighting the significance of the Indian constitution and to spread thoughts and ideas of Dr. B.R Ambedkar. After that, tributes were paid to the soldiers who were martyred on 26/11.