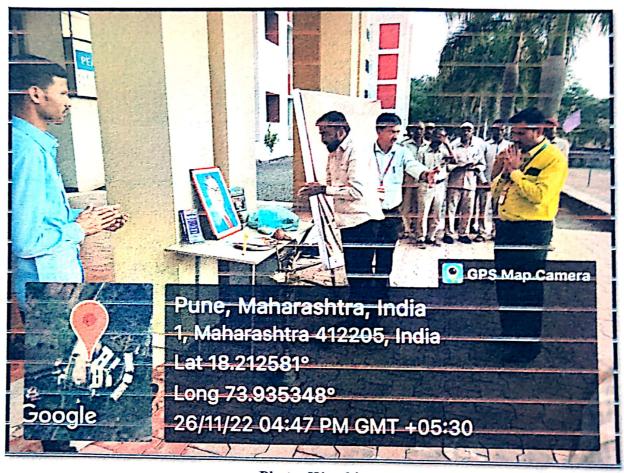

### 9. Description (program conduction details) / speaker topic explanation:

On the occasion of "Constitutional days (Samvidhan Diwas") and "26/11 Black day", Library organized reading of Preamble and give tribute to the National Soldier at the College ground on Friday 26th Nov 2022 at 4.00 pm to 05.00 pm. The photo of Dr. Babasaheb Ambedkar was garlanded by Prof. Dr. S B. Patil Principal (scscoe), Prof. D. K. Khopade, Principal (RDTCP),Mr. R.S. Khamkar (Estate Manager). Prof. S. A. Upadhye. HOD (Mechanical, RDTCP) read the Indian Constitution and told the importance of it.

Page 1

After that, tributes were paid to the soldiers who were martyred on 26/11.

#### 11. Photo with Caption:

Photo: Worship

Oath Ceremony

Participation of Students

Participation of Staff

26/11 Black Day Poster

Mr. H. R. Kondagurla LIBRARIAN

Shri Chilaibrariah ivajiraja College Of Engineering Dhangwadi, Tal. Bhot, Dist. Pune - 412206 DTF 6024
SPPU 4/71
Dhangawadi
Pune
412206