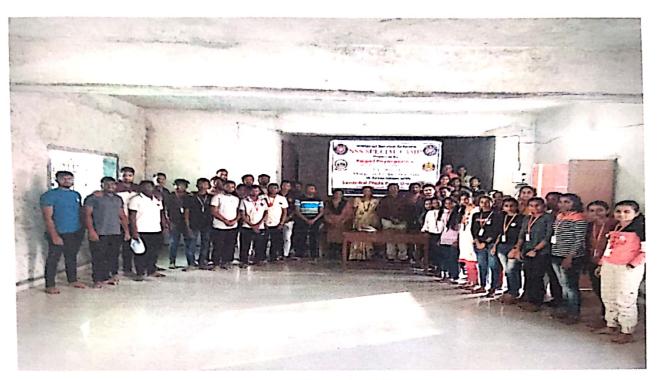

#### Greeting of the Day..!!!

Rajgad Dnyanpeeths, Shri Chhatrapati Shivajiraje College of Engineering, Dhangawadi, Bhor, Pune. In Association with Internal Compliance Committee organized event at Seminar hall the occasion of Navratri Utsav , with co-operation by all staff and doctors of Prathmik Arogya Kendra Nasarapur's