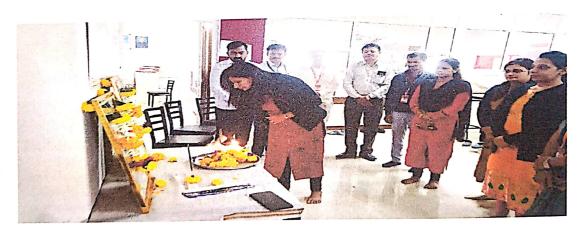

### 9. Description (program conduction details) / speaker topic explanation:

On the occasion of "Constitutional days (Samvidhan Diwas") and "26/11 Black day", Library organized reading of Preamble and give tribute to the National Soldier at the College ground on Friday 26th Nov 2022 at 4.00 pm to 05.00 pm. The photo of Dr. Babasaheb Ambedkar was garlanded by Prof. Dr. S B. Patil Principal (scscoe), Prof. D. K. Khopade, Principal (RDTCP),Mr. R.S. Khamkar (Estate Manager). Prof. S. A. Upadhye. HOD (Mechanical, RDTCP) read the Indian Constitution and told the importance of it.

The Constitution of India is the supreme law of India. The document lays down the framework that demarcates fundamental political code, structure, procedures, powers, and duties of government institutions and sets out fundamental rights, directive principles, and the duties of citizen.

Page 1

After that, tributes were paid to the soldiers who were martyred on 26/11.

#### 10. Conclusion:

The speaker concluded that Samvidhan Divas aims at highlighting the significance of the Indian constitution and to spread thoughts and ideas of Dr. B.R Ambedkar. After that, tributes were paid to the soldiers who were martyred on 26/11.