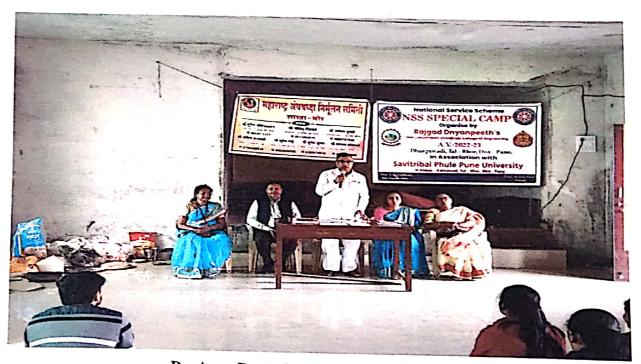

#### Greeting of the Day..!!!

Rajgad Dnyanpeeths, Shri Chhatrapati Shivajiraje College of Engineering, Dhangawadi, Bhor, Pune. In Association with Internal Compliance Committee organized event at Seminar hall the occasion of Navratri Utsav , with co-operation by all staff and doctors of Prathmik Arogya Kendra Nasarapur's