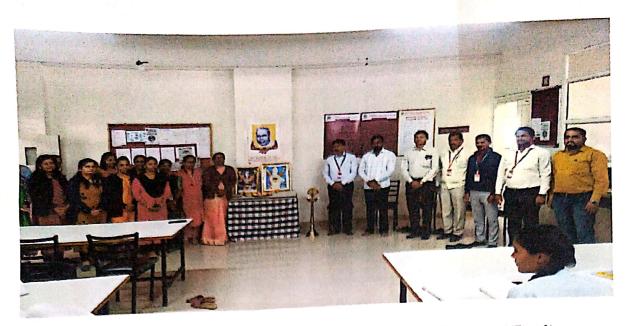

### 9. Description (program conduction details) / speaker topic explanation:

On the occasion of "Constitutional days (Samvidhan Diwas") and "26/11 Black day", Library organized reading of Preamble and give tribute to the National Soldier at the College ground on Friday 26th Nov 2022 at 4.00 pm to 05.00 pm. The photo of Dr. Babasaheb Ambedkar was garlanded by Prof. Dr. S B. Patil Principal (scscoe), Prof. D. K. Khopade, Principal (RDTCP),Mr. R.S. Khamkar (Estate Manager). Prof. S. A. Upadhye. HOD (Mechanical, RDTCP) read the Indian Constitution and told the importance of it.

The Constitution of India is the supreme law of India. The document lays down the framework that demarcates fundamental political code, structure, procedures, powers, and duties of government institutions and sets out fundamental rights, directive principles, and the duties of citizen.

Page 1

After that, tributes were paid to the soldiers who were martyred on 26/11.

#### 10. Conclusion:

The speaker concluded that Samvidhan Divas aims at highlighting the significance of the Indian constitution and to spread thoughts and ideas of Dr. B.R Ambedkar. After that, tributes were paid to the soldiers who were martyred on 26/11.