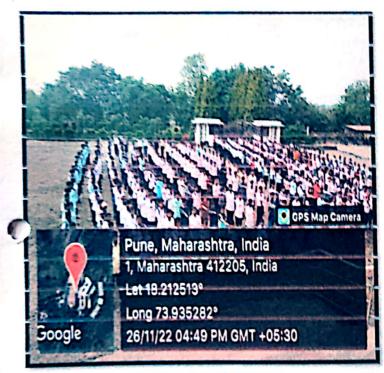

5. Duration of Event: 4.00 pm to 5.00 pm.

6. Venue of event / Link: Ground, RD's SCSCOE, Dhangawadi

**7. STUDENT** : 247

**STAFF PRESENT: 35** 

8. OBJECTIVE:

❖ To create awareness in the young minds regarding the Constitution of India and give tribute to National Soldier.

### 9. Description (program conduction details) / speaker topic explanation:

On the occasion of "Constitutional days (Samvidhan Diwas") and "26/11 Black day", Library organized reading of Preamble and give tribute to the National Soldier at the College ground on Friday 26th Nov 2022 at 4.00 pm to 05.00 pm. The photo of Dr. Babasaheb Ambedkar was garlanded by Prof. Dr. S B. Patil Principal (scscoe), Prof. D. K. Khopade, Principal (RDTCP),Mr. R.S. Khamkar (Estate Manager). Prof. S. A. Upadhye. HOD (Mechanical, RDTCP) read the Indian Constitution and told the importance of it.