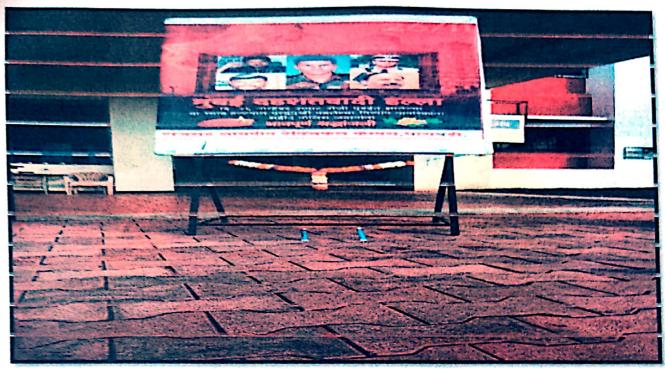

#### **NOTICE**

All students, teaching staff and non-teaching staff are hereby informed that, on the occasion of, "Constitutional days or Sanvidhan Diwas" and "26/11 Black day", we are organizing reading of Preamble of the constitution and give tribute to the national soldier (26/11 Black day) for 2 min on 26/11/2022 at 4.30 pm in college ground.

# Report on "Constitutional Day" and "26/11 Black day."

(26 November 2022)

Organized By

Department of Library

In association with

RDTC Polytechnic College, Bhor

## Report on "Constitutional Day" and "26/11 Black day."

1. Program type: Activity

2. Event Name: "Constitutional Day" and "26/11 Black day."

3. Event coordinator: Mr. H. R. Kondagurla

4. DATE of Event: Saturday, 26th November 2022

#### 11. Photo with Caption:

Photo: Worship

Oath Ceremony

Participation of Students

Participation of Staff

26/11 Black Day Poster

Mr. H. R. Kondagurla LIBRARIAN

Shri Chilaibrariah ivajiraja College Of Engineering Dhangwadi, Tal. Bhot, Dist. Pune - 412206 DTF 6024
SPPU 4/71
Dhangawadi
Pune
412206