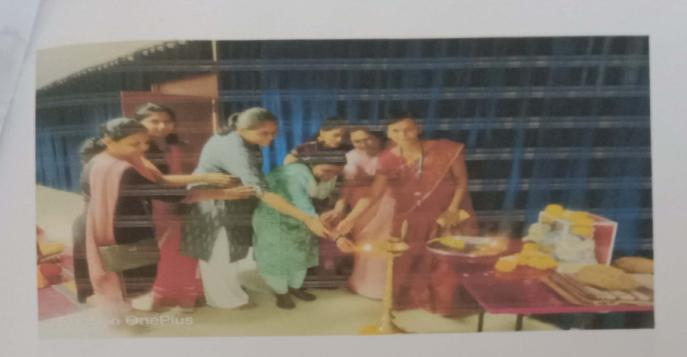

# REPORT ON MEDICAL HEALTH CHECK UP CAMP

Date: - 29/09/2022

- 1. TITLE OF EVENT: Medical Health Check Up Camp
- 2. DAY & DATE: Tuesday & 29<sup>th</sup> September2022
- 3. NAME OF EVENT ORGANISER: Prof. Kale J. G. (ICC Chairman)
- 4. DURATION OF EVENT: 11:00 am to 5.00
- 5. NUMBER OF PARTICIPANTS: Staff-30 Student 130
- 6. EVENT LOCATION: Seminar Hall

#### 7. OBJECTIVE:

- 1. On the occasion of Navaratri Ustav 2022 we was arranging the Medical Health check up Camp in the Rajgad Dyanpeeth campus.
- 2. In this event we were conducted the various test like Hemogram, Blood Pressure, Glucose level and also discussing many more problems regarding the Women's.

#### 3. DISCRIPTION:

The Event is started with poojan of Goddes Sarawati photo frame & followed by inaugural speech of Principal of SCSCOE Dr. S.B.Patil sir & the speech of Principal of SCSP Prof. D.K. Khopade. The session was coordinated by Prof. J.G.Kale and Internal committee Member. Introduction of Event is introduced by Prof.R.S.Nipanikar.

The speech on Medical Issues regarding women's was conducted by the students by Dr Seema Dev BOD of Bhor. On that event Dr.Jaydeepkumar and Dr.Patil and their all staff of Prathmik Arogya Kendra Nasarapur and Bhor was present and conducted the all the tests.