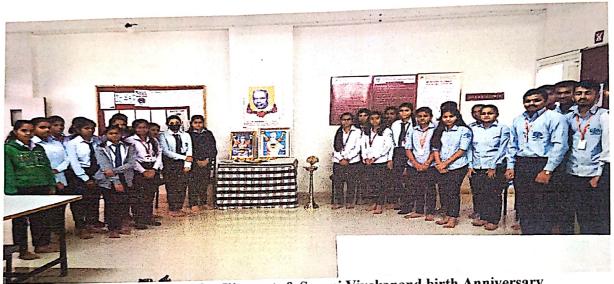

#### Greeting of the Day..!!!

Rajgad Dnyanpeeths, Shri Chhatrapati Shivajiraje College of Engineering, Dhangawadi, Bhor, Pune. In Association with Internal Compliance Committee organized event at Seminar hall the occasion of Navratri Utsav , with co-operation by all staff and doctors of Prathmik Arogya Kendra Nasarapur's

#### 11. Photo with Caption:

Photo: Worship

Oath Ceremony

Participation of Students

Participation of Staff

26/11 Black Day Poster

Mr. H. R. Kondagurla LIBRARIAN

Shri Chilaibrariah ivajiraja College Of Engineering Dhangwadi, Tal. Bhot, Dist. Pune - 412206 DTF 6024
SPPU 4/71
Dhangawadi
Pune
412206