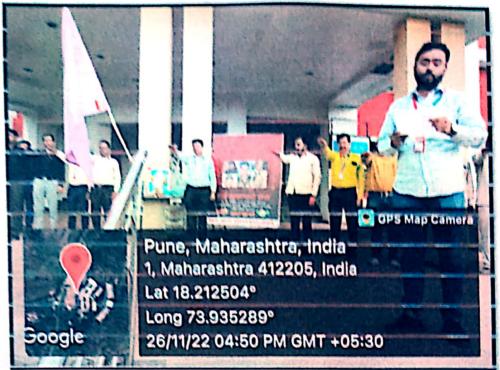

#### **NOTICE**

All students, teaching staff and non-teaching staff are hereby informed that, on the occasion of, "Constitutional days or Sanvidhan Diwas" and "26/11 Black day", we are organizing reading of Preamble of the constitution and give tribute to the national soldier (26/11 Black day) for 2 min on 26/11/2022 at 4.30 pm in college ground.

### 9. Description (program conduction details) / speaker topic explanation:

On the occasion of "Constitutional days (Samvidhan Diwas") and "26/11 Black day", Library organized reading of Preamble and give tribute to the National Soldier at the College ground on Friday 26th Nov 2022 at 4.00 pm to 05.00 pm. The photo of Dr. Babasaheb Ambedkar was garlanded by Prof. Dr. S B. Patil Principal (scscoe), Prof. D. K. Khopade, Principal (RDTCP),Mr. R.S. Khamkar (Estate Manager). Prof. S. A. Upadhye. HOD (Mechanical, RDTCP) read the Indian Constitution and told the importance of it.

Page 1

After that, tributes were paid to the soldiers who were martyred on 26/11.

#### 10. Conclusion:

The speaker concluded that Samvidhan Divas aims at highlighting the significance of the Indian constitution and to spread thoughts and ideas of Dr. B.R Ambedkar. After that, tributes were paid to the soldiers who were martyred on 26/11.