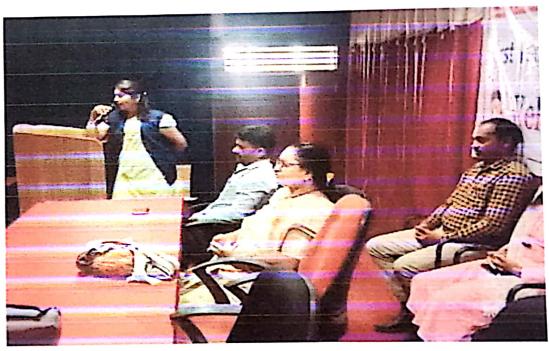

#### 3. DISCRIPTION:

The Event is started with poojan of Goddes Sarawati photo frame & followed by inaugural speech of Principal of SCSCOE Dr. S.B.Patil sir & the speech of Principal of SCSP Prof. D.K. Khopade. The session was coordinated by Prof. J.G.Kale and Internal committee Member. Introduction of Event is introduced by Prof.R.S.Nipanikar.

The speech on Medical Issues regarding women's was conducted by the students by Dr Seema Dev BOD of Bhor. On that event Dr.Jaydeepkumar and Dr.Patil and their all staff of Prathmik Arogya Kendra Nasarapur and Bhor was present and conducted the all the tests.