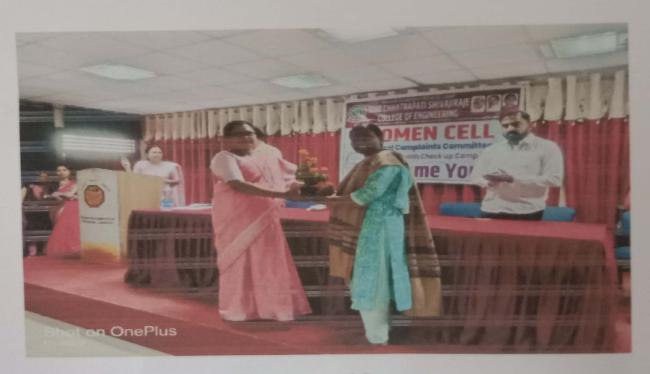

#### 3. DISCRIPTION:

The Event is started with poojan of Goddes Sarawati photo frame & followed by inaugural speech of Principal of SCSCOE Dr. S.B.Patil sir & the speech of Principal of SCSP Prof. D.K. Khopade. The session was coordinated by Prof. J.G.Kale and Internal committee Member. Introduction of Event is introduced by Prof.R.S.Nipanikar.

The speech on Medical Issues regarding women's was conducted by the students by Dr Seema Dev BOD of Bhor. On that event Dr.Jaydeepkumar and Dr.Patil and their all staff of Prathmik Arogya Kendra Nasarapur and Bhor was present and conducted the all the tests.