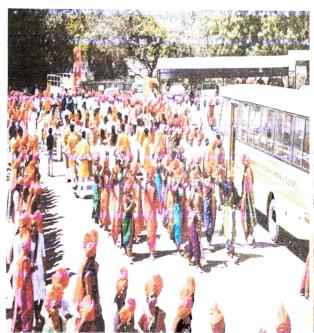

### 9. Description (program conduction details) / speaker topic explanation:

On the occasion of "Constitutional days (Samvidhan Diwas") and "26/11 Black day", Library organized reading of Preamble and give tribute to the National Soldier at the College ground on Friday 26th Nov 2022 at 4.00 pm to 05.00 pm. The photo of Dr. Babasaheb Ambedkar was garlanded by Prof. Dr. S B. Patil Principal (scscoe), Prof. D. K. Khopade, Principal (RDTCP),Mr. R.S. Khamkar (Estate Manager). Prof. S. A. Upadhye. HOD (Mechanical, RDTCP) read the Indian Constitution and told the importance of it.

Page 1

After that, tributes were paid to the soldiers who were martyred on 26/11.

#### 10. Conclusion:

The speaker concluded that Samvidhan Divas aims at highlighting the significance of the Indian constitution and to spread thoughts and ideas of Dr. B.R Ambedkar. After that, tributes were paid to the soldiers who were martyred on 26/11.