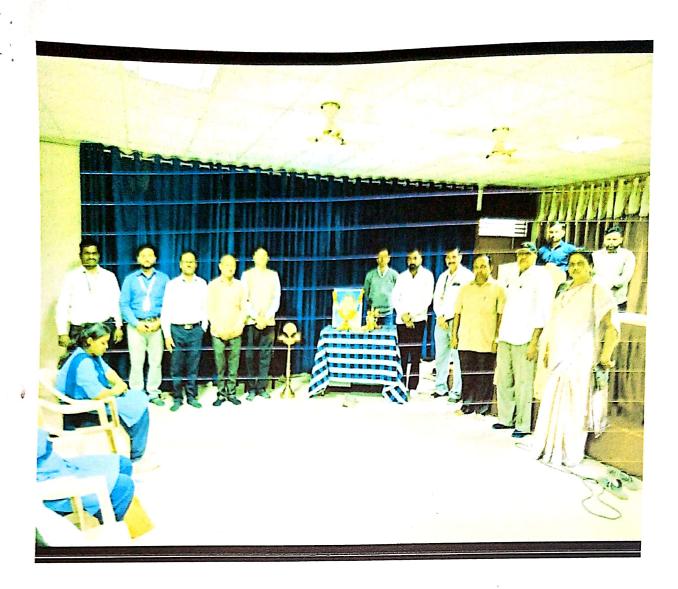

# REPORT ON MEDICAL HEALTH CHECK UP CAMP

Date: - 29/09/2022

- 1. TITLE OF EVENT: Medical Health Check Up Camp
- 2. DAY & DATE: Tuesday & 29<sup>th</sup> September2022
- 3. NAME OF EVENT ORGANISER: Prof. Kale J. G. (ICC Chairman)
- 4. DURATION OF EVENT: 11:00 am to 5.00
- 5. NUMBER OF PARTICIPANTS: Staff-30 Student 130
- 6. EVENT LOCATION: Seminar Hall

#### 7. OBJECTIVE:

- 1. On the occasion of Navaratri Ustav 2022 we was arranging the Medical Health check up Camp in the Rajgad Dyanpeeth campus.
- 2. In this event we were conducted the various test like Hemogram, Blood Pressure, Glucose level and also discussing many more problems regarding the Women's.

#### 3. DISCRIPTION:

The Event is started with poojan of Goddes Sarawati photo frame & followed by inaugural speech of Principal of SCSCOE Dr. S.B.Patil sir & the speech of Principal of SCSP Prof. D.K. Khopade. The session was coordinated by Prof. J.G.Kale and Internal committee Member. Introduction of Event is introduced by Prof.R.S.Nipanikar.

The speech on Medical Issues regarding women's was conducted by the students by Dr Seema Dev BOD of Bhor. On that event Dr.Jaydeepkumar and Dr.Patil and their all staff of Prathmik Arogya Kendra Nasarapur and Bhor was present and conducted the all the tests.