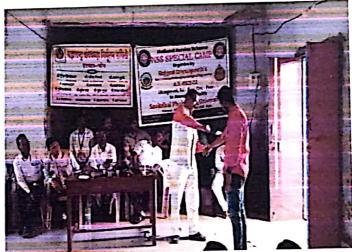

#### 3. DISCRIPTION:

The Event is started with poojan of Goddes Sarawati photo frame & followed by inaugural speech of Principal of SCSCOE Dr. S.B.Patil sir & the speech of Principal of SCSP Prof. D.K. Khopade. The session was coordinated by Prof. J.G.Kale and Internal committee Member. Introduction of Event is introduced by Prof.R.S.Nipanikar.

The speech on Medical Issues regarding women's was conducted by the students by Dr Seema Dev BOD of Bhor. On that event Dr.Jaydeepkumar and Dr.Patil and their all staff of Prathmik Arogya Kendra Nasarapur and Bhor was present and conducted the all the tests.