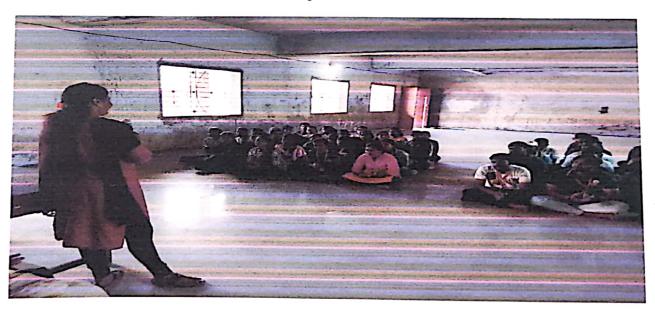

#### 3. DISCRIPTION:

The Event is started with poojan of Goddes Sarawati photo frame & followed by inaugural speech of Principal of SCSCOE Dr. S.B.Patil sir & the speech of Principal of SCSP Prof. D.K. Khopade. The session was coordinated by Prof. J.G.Kale and Internal committee Member. Introduction of Event is introduced by Prof.R.S.Nipanikar.

The speech on Medical Issues regarding women's was conducted by the students by Dr Seema Dev BOD of Bhor. On that event Dr.Jaydeepkumar and Dr.Patil and their all staff of Prathmik Arogya Kendra Nasarapur and Bhor was present and conducted the all the tests.