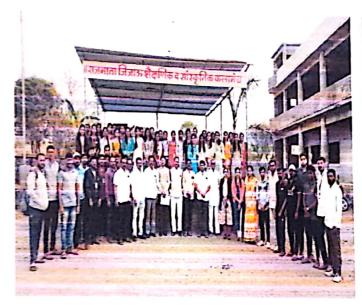

#### **NOTICE**

All students, teaching staff and non-teaching staff are hereby informed that, on the occasion of, "Constitutional days or Sanvidhan Diwas" and "26/11 Black day", we are organizing reading of Preamble of the constitution and give tribute to the national soldier (26/11 Black day) for 2 min on 26/11/2022 at 4.30 pm in college ground.

All are requested to assemble on time.

(Bonn) 9

Mr. H. R. Kondagurla

LITRAFRAN

onf Chhatrapati Shivajiraje
College Of Engineering
Dhangwadi, Tal. Bhor.

Dhangwadi, Tal. Bilot. Clat. Puna - 4122nn Prof. A.K.Kondhalkar