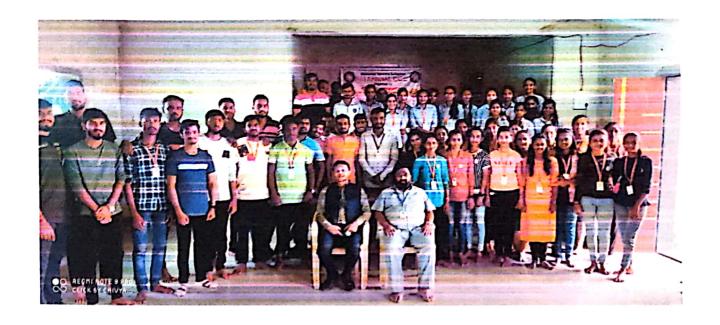

5. Duration of Event: 4.00 pm to 5.00 pm.

6. Venue of event / Link: Ground, RD's SCSCOE, Dhangawadi

**7. STUDENT** : 247

**STAFF PRESENT: 35** 

8. OBJECTIVE:

❖ To create awareness in the young minds regarding the Constitution of India and give tribute to National Soldier.

### 9. Description (program conduction details) / speaker topic explanation:

On the occasion of "Constitutional days (Samvidhan Diwas") and "26/11 Black day", Library organized reading of Preamble and give tribute to the National Soldier at the College ground on Friday 26th Nov 2022 at 4.00 pm to 05.00 pm. The photo of Dr. Babasaheb Ambedkar was garlanded by Prof. Dr. S B. Patil Principal (scscoe), Prof. D. K. Khopade, Principal (RDTCP),Mr. R.S. Khamkar (Estate Manager). Prof. S. A. Upadhye. HOD (Mechanical, RDTCP) read the Indian Constitution and told the importance of it.