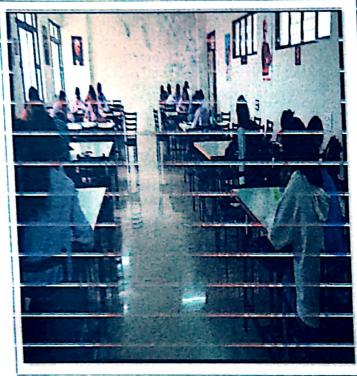

#### **NOTICE**

All students, teaching staff and non-teaching staff are hereby informed that, on the occasion of, "Constitutional days or Sanvidhan Diwas" and "26/11 Black day", we are organizing reading of Preamble of the constitution and give tribute to the national soldier (26/11 Black day) for 2 min on 26/11/2022 at 4.30 pm in college ground.

5. Duration of Event: 4.00 pm to 5.00 pm.

6. Venue of event / Link: Ground, RD's SCSCOE, Dhangawadi

**7. STUDENT** : 247

**STAFF PRESENT: 35** 

8. OBJECTIVE:

❖ To create awareness in the young minds regarding the Constitution of India and give tribute to National Soldier.

### 9. Description (program conduction details) / speaker topic explanation:

On the occasion of "Constitutional days (Samvidhan Diwas") and "26/11 Black day", Library organized reading of Preamble and give tribute to the National Soldier at the College ground on Friday 26th Nov 2022 at 4.00 pm to 05.00 pm. The photo of Dr. Babasaheb Ambedkar was garlanded by Prof. Dr. S B. Patil Principal (scscoe), Prof. D. K. Khopade, Principal (RDTCP),Mr. R.S. Khamkar (Estate Manager). Prof. S. A. Upadhye. HOD (Mechanical, RDTCP) read the Indian Constitution and told the importance of it.