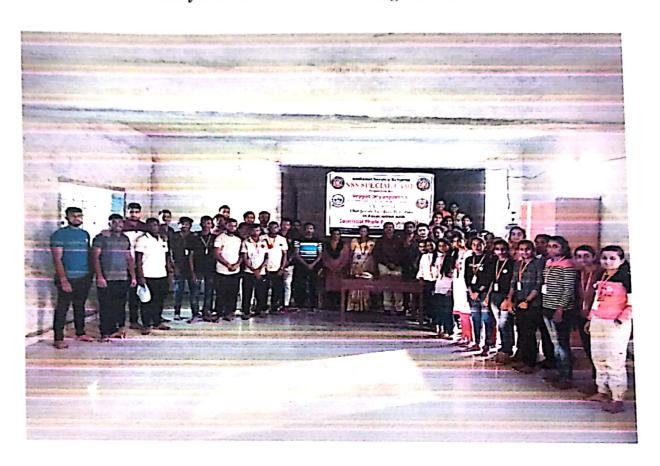

5. Duration of Event: 4.00 pm to 5.00 pm.

6. Venue of event / Link: Ground, RD's SCSCOE, Dhangawadi

**7. STUDENT** : 247

**STAFF PRESENT: 35** 

8. OBJECTIVE:

❖ To create awareness in the young minds regarding the Constitution of India and give tribute to National Soldier.

### 9. Description (program conduction details) / speaker topic explanation:

On the occasion of "Constitutional days (Samvidhan Diwas") and "26/11 Black day", Library organized reading of Preamble and give tribute to the National Soldier at the College ground on Friday 26th Nov 2022 at 4.00 pm to 05.00 pm. The photo of Dr. Babasaheb Ambedkar was garlanded by Prof. Dr. S B. Patil Principal (scscoe), Prof. D. K. Khopade, Principal (RDTCP),Mr. R.S. Khamkar (Estate Manager). Prof. S. A. Upadhye. HOD (Mechanical, RDTCP) read the Indian Constitution and told the importance of it.