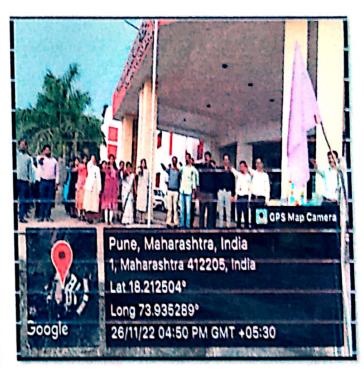

### 9. Description (program conduction details) / speaker topic explanation:

On the occasion of "Constitutional days (Samvidhan Diwas") and "26/11 Black day", Library organized reading of Preamble and give tribute to the National Soldier at the College ground on Friday 26th Nov 2022 at 4.00 pm to 05.00 pm. The photo of Dr. Babasaheb Ambedkar was garlanded by Prof. Dr. S B. Patil Principal (scscoe), Prof. D. K. Khopade, Principal (RDTCP),Mr. R.S. Khamkar (Estate Manager). Prof. S. A. Upadhye. HOD (Mechanical, RDTCP) read the Indian Constitution and told the importance of it.

#### 11. Photo with Caption:

Photo: Worship

Oath Ceremony

Participation of Students

Participation of Staff

26/11 Black Day Poster

Mr. H. R. Kondagurla LIBRARIAN

Shri Chilaibrariah ivajiraja College Of Engineering Dhangwadi, Tal. Bhot, Dist. Pune - 412206 DTF 6024
SPPU 4/71
Dhangawadi
Pune
412206