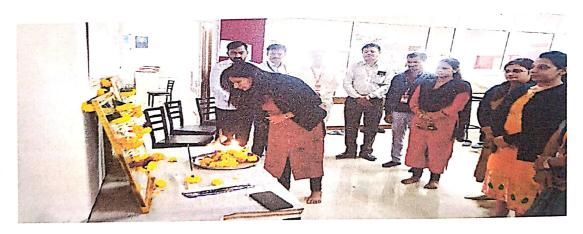

### 9. Description (program conduction details) / speaker topic explanation:

On the occasion of "Constitutional days (Samvidhan Diwas") and "26/11 Black day", Library organized reading of Preamble and give tribute to the National Soldier at the College ground on Friday 26th Nov 2022 at 4.00 pm to 05.00 pm. The photo of Dr. Babasaheb Ambedkar was garlanded by Prof. Dr. S B. Patil Principal (scscoe), Prof. D. K. Khopade, Principal (RDTCP),Mr. R.S. Khamkar (Estate Manager). Prof. S. A. Upadhye. HOD (Mechanical, RDTCP) read the Indian Constitution and told the importance of it.