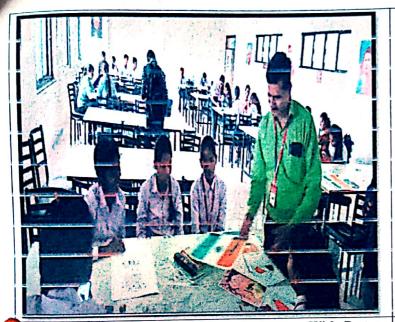

#### 11. Photo with Caption:

Photo: Worship

Oath Ceremony

Participation of Students

Participation of Staff

26/11 Black Day Poster

Mr. H. R. Kondagurla LIBRARIAN

Shri Chilaibrariah ivajiraja College Of Engineering Dhangwadi, Tal. Bhot, Dist. Pune - 412206 DTF 6024
SPPU 4/71
Dhangawadi
Pune
412206