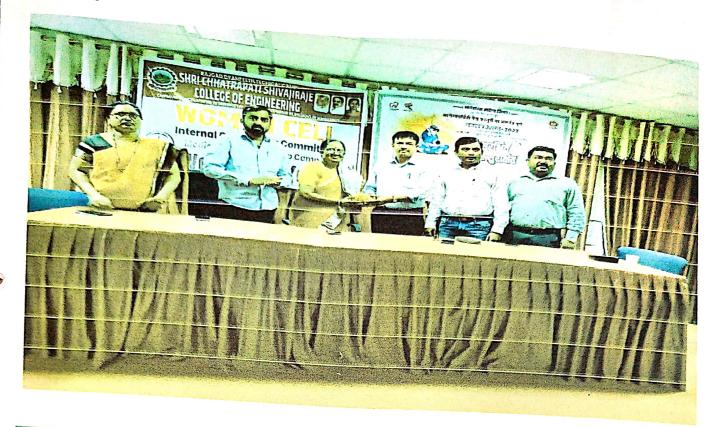

#### 7. OBJECTIVE:

- 1. On the occasion of Navaratri Ustav 2022 we was arranging the Medical Health check up Camp in the Rajgad Dyanpeeth campus.
- 2. In this event we were conducted the various test like Hemogram, Blood Pressure, Glucose level and also discussing many more problems regarding the Women's.

#### 3. DISCRIPTION:

The Event is started with poojan of Goddes Sarawati photo frame & followed by inaugural speech of Principal of SCSCOE Dr. S.B.Patil sir & the speech of Principal of SCSP Prof. D.K. Khopade. The session was coordinated by Prof. J.G.Kale and Internal committee Member. Introduction of Event is introduced by Prof.R.S.Nipanikar.

The speech on Medical Issues regarding women's was conducted by the students by Dr Seema Dev BOD of Bhor. On that event Dr.Jaydeepkumar and Dr.Patil and their all staff of Prathmik Arogya Kendra Nasarapur and Bhor was present and conducted the all the tests.