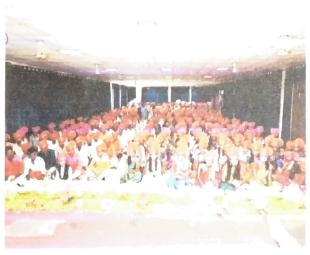

5. Duration of Event: 4.00 pm to 5.00 pm.

6. Venue of event / Link: Ground, RD's SCSCOE, Dhangawadi

**7. STUDENT** : 247

**STAFF PRESENT: 35** 

8. OBJECTIVE:

❖ To create awareness in the young minds regarding the Constitution of India and give tribute to National Soldier.

#### 11. Photo with Caption:

Photo: Worship

Oath Ceremony

Participation of Students

Participation of Staff

26/11 Black Day Poster

Mr. H. R. Kondagurla LIBRARIAN

Shri Chilaibrariah ivajiraja College Of Engineering Dhangwadi, Tal. Bhot, Dist. Pune - 412206 DTF 6024
SPPU 4/71
Dhangawadi
Pune
412206