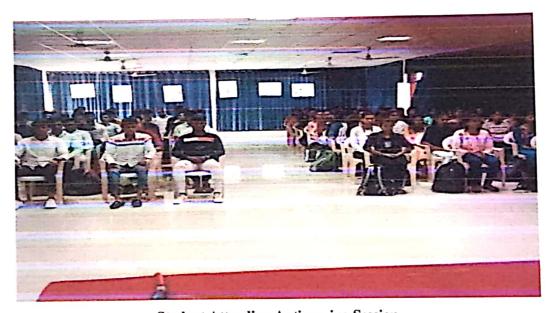

## Report on "Constitutional Day" and "26/11 Black day."

1. Program type: Activity

2. Event Name: "Constitutional Day" and "26/11 Black day."

3. Event coordinator: Mr. H. R. Kondagurla

4. DATE of Event: Saturday, 26th November 2022

5. Duration of Event: 4.00 pm to 5.00 pm.

6. Venue of event / Link: Ground, RD's SCSCOE, Dhangawadi

**7. STUDENT** : 247

**STAFF PRESENT: 35** 

8. OBJECTIVE:

❖ To create awareness in the young minds regarding the Constitution of India and give tribute to National Soldier.

### 9. Description (program conduction details) / speaker topic explanation:

On the occasion of "Constitutional days (Samvidhan Diwas") and "26/11 Black day", Library organized reading of Preamble and give tribute to the National Soldier at the College ground on Friday 26th Nov 2022 at 4.00 pm to 05.00 pm. The photo of Dr. Babasaheb Ambedkar was garlanded by Prof. Dr. S B. Patil Principal (scscoe), Prof. D. K. Khopade, Principal (RDTCP),Mr. R.S. Khamkar (Estate Manager). Prof. S. A. Upadhye. HOD (Mechanical, RDTCP) read the Indian Constitution and told the importance of it.