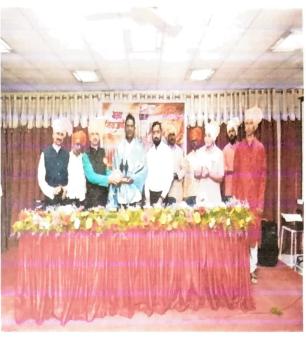

### 9. Description (program conduction details) / speaker topic explanation:

On the occasion of "Constitutional days (Samvidhan Diwas") and "26/11 Black day", Library organized reading of Preamble and give tribute to the National Soldier at the College ground on Friday 26th Nov 2022 at 4.00 pm to 05.00 pm. The photo of Dr. Babasaheb Ambedkar was garlanded by Prof. Dr. S B. Patil Principal (scscoe), Prof. D. K. Khopade, Principal (RDTCP),Mr. R.S. Khamkar (Estate Manager). Prof. S. A. Upadhye. HOD (Mechanical, RDTCP) read the Indian Constitution and told the importance of it.

#### 10. Conclusion:

The speaker concluded that Samvidhan Divas aims at highlighting the significance of the Indian constitution and to spread thoughts and ideas of Dr. B.R Ambedkar. After that, tributes were paid to the soldiers who were martyred on 26/11.