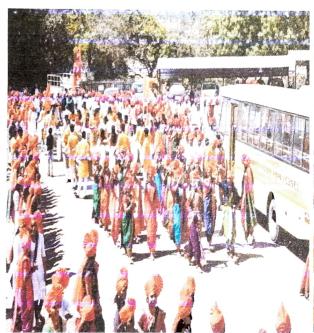

## Report on "Constitutional Day" and "26/11 Black day."

1. Program type: Activity

2. Event Name: "Constitutional Day" and "26/11 Black day."

3. Event coordinator: Mr. H. R. Kondagurla

4. DATE of Event: Saturday, 26th November 2022

5. Duration of Event: 4.00 pm to 5.00 pm.

6. Venue of event / Link: Ground, RD's SCSCOE, Dhangawadi

**7. STUDENT** : 247

**STAFF PRESENT: 35** 

8. OBJECTIVE:

❖ To create awareness in the young minds regarding the Constitution of India and give tribute to National Soldier.

### 9. Description (program conduction details) / speaker topic explanation:

On the occasion of "Constitutional days (Samvidhan Diwas") and "26/11 Black day", Library organized reading of Preamble and give tribute to the National Soldier at the College ground on Friday 26th Nov 2022 at 4.00 pm to 05.00 pm. The photo of Dr. Babasaheb Ambedkar was garlanded by Prof. Dr. S B. Patil Principal (scscoe), Prof. D. K. Khopade, Principal (RDTCP),Mr. R.S. Khamkar (Estate Manager). Prof. S. A. Upadhye. HOD (Mechanical, RDTCP) read the Indian Constitution and told the importance of it.