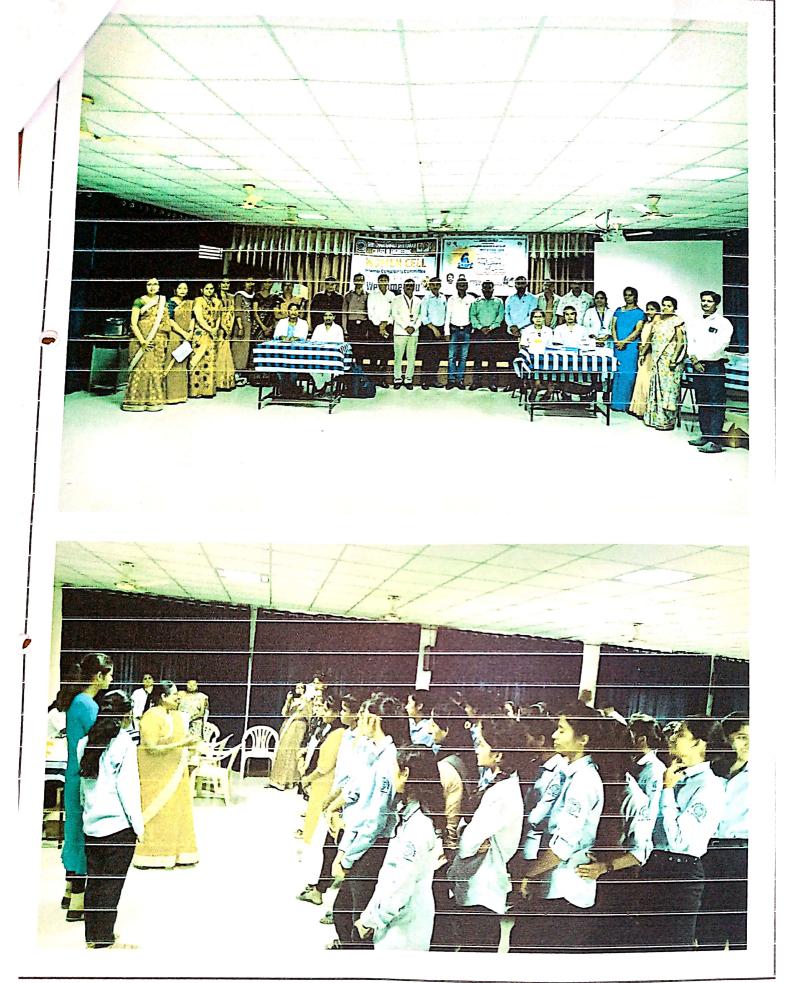

#### 3. DISCRIPTION:

The Event is started with poojan of Goddes Sarawati photo frame & followed by inaugural speech of Principal of SCSCOE Dr. S.B.Patil sir & the speech of Principal of SCSP Prof. D.K. Khopade. The session was coordinated by Prof. J.G.Kale and Internal committee Member. Introduction of Event is introduced by Prof.R.S.Nipanikar.

The speech on Medical Issues regarding women's was conducted by the students by Dr Seema Dev BOD of Bhor. On that event Dr.Jaydeepkumar and Dr.Patil and their all staff of Prathmik Arogya Kendra Nasarapur and Bhor was present and conducted the all the tests.

#### Greeting of the Day..!!!

Rajgad Dnyanpeeths, Shri Chhatrapati Shivajiraje College of Engineering, Dhangawadi, Bhor, Pune. In Association with Internal Compliance Committee organized event at Seminar hall the occasion of Navratri Utsav , with co-operation by all staff and doctors of Prathmik Arogya Kendra Nasarapur's