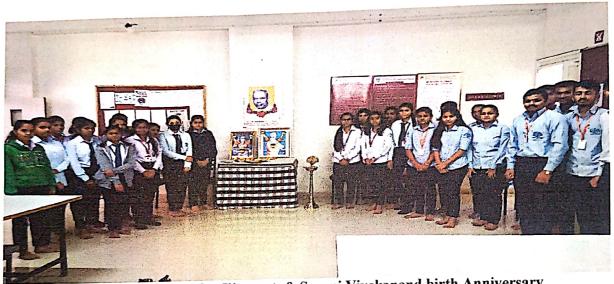

### 9. Description (program conduction details) / speaker topic explanation:

On the occasion of "Constitutional days (Samvidhan Diwas") and "26/11 Black day", Library organized reading of Preamble and give tribute to the National Soldier at the College ground on Friday 26th Nov 2022 at 4.00 pm to 05.00 pm. The photo of Dr. Babasaheb Ambedkar was garlanded by Prof. Dr. S B. Patil Principal (scscoe), Prof. D. K. Khopade, Principal (RDTCP),Mr. R.S. Khamkar (Estate Manager). Prof. S. A. Upadhye. HOD (Mechanical, RDTCP) read the Indian Constitution and told the importance of it.