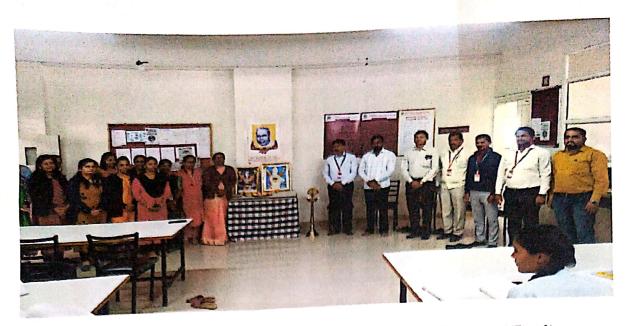

### 9. Description (program conduction details) / speaker topic explanation:

On the occasion of "Constitutional days (Samvidhan Diwas") and "26/11 Black day", Library organized reading of Preamble and give tribute to the National Soldier at the College ground on Friday 26th Nov 2022 at 4.00 pm to 05.00 pm. The photo of Dr. Babasaheb Ambedkar was garlanded by Prof. Dr. S B. Patil Principal (scscoe), Prof. D. K. Khopade, Principal (RDTCP),Mr. R.S. Khamkar (Estate Manager). Prof. S. A. Upadhye. HOD (Mechanical, RDTCP) read the Indian Constitution and told the importance of it.