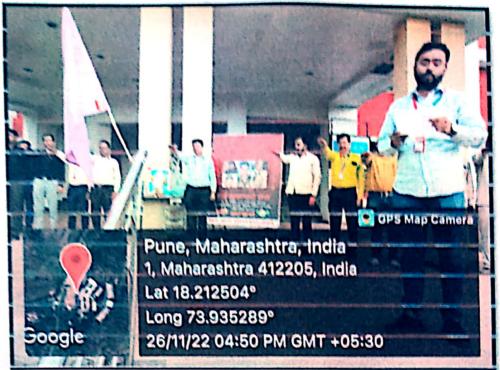

### 9. Description (program conduction details) / speaker topic explanation:

On the occasion of "Constitutional days (Samvidhan Diwas") and "26/11 Black day", Library organized reading of Preamble and give tribute to the National Soldier at the College ground on Friday 26th Nov 2022 at 4.00 pm to 05.00 pm. The photo of Dr. Babasaheb Ambedkar was garlanded by Prof. Dr. S B. Patil Principal (scscoe), Prof. D. K. Khopade, Principal (RDTCP),Mr. R.S. Khamkar (Estate Manager). Prof. S. A. Upadhye. HOD (Mechanical, RDTCP) read the Indian Constitution and told the importance of it.

#### 11. Photo with Caption:

Photo: Worship

Oath Ceremony

Participation of Students

Participation of Staff

26/11 Black Day Poster

Mr. H. R. Kondagurla LIBRARIAN

Shri Chilaibrariah ivajiraja College Of Engineering Dhangwadi, Tal. Bhot, Dist. Pune - 412206 DTF 6024
SPPU 4/71
Dhangawadi
Pune
412206