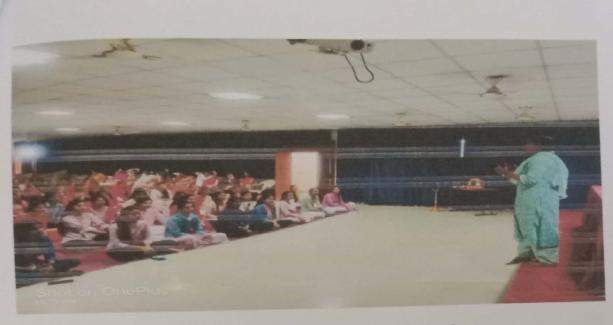

#### 3. DISCRIPTION:

The Event is started with poojan of Goddes Sarawati photo frame & followed by inaugural speech of Principal of SCSCOE Dr. S.B.Patil sir & the speech of Principal of SCSP Prof. D.K. Khopade. The session was coordinated by Prof. J.G.Kale and Internal committee Member. Introduction of Event is introduced by Prof.R.S.Nipanikar.

The speech on Medical Issues regarding women's was conducted by the students by Dr Seema Dev BOD of Bhor. On that event Dr.Jaydeepkumar and Dr.Patil and their all staff of Prathmik Arogya Kendra Nasarapur and Bhor was present and conducted the all the tests.