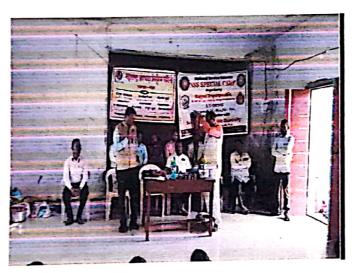

#### 3. DISCRIPTION:

The Event is started with poojan of Goddes Sarawati photo frame & followed by inaugural speech of Principal of SCSCOE Dr. S.B.Patil sir & the speech of Principal of SCSP Prof. D.K. Khopade. The session was coordinated by Prof. J.G.Kale and Internal committee Member. Introduction of Event is introduced by Prof.R.S.Nipanikar.

The speech on Medical Issues regarding women's was conducted by the students by Dr Seema Dev BOD of Bhor. On that event Dr.Jaydeepkumar and Dr.Patil and their all staff of Prathmik Arogya Kendra Nasarapur and Bhor was present and conducted the all the tests.