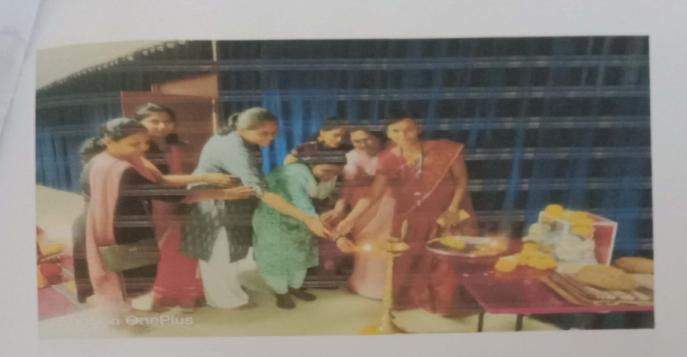

#### 3. DISCRIPTION:

The Event is started with poojan of Goddes Sarawati photo frame & followed by inaugural speech of Principal of SCSCOE Dr. S.B.Patil sir & the speech of Principal of SCSP Prof. D.K. Khopade. The session was coordinated by Prof. J.G.Kale and Internal committee Member. Introduction of Event is introduced by Prof.R.S.Nipanikar.

The speech on Medical Issues regarding women's was conducted by the students by Dr Seema Dev BOD of Bhor. On that event Dr.Jaydeepkumar and Dr.Patil and their all staff of Prathmik Arogya Kendra Nasarapur and Bhor was present and conducted the all the tests.

#### Greeting of the Day..!!!

Rajgad Dnyanpeeths, Shri Chhatrapati Shivajiraje College of Engineering, Dhangawadi, Bhor, Pune. In Association with Internal Compliance Committee organized event at Seminar hall the occasion of Navratri Utsav , with co-operation by all staff and doctors of Prathmik Arogya Kendra Nasarapur's