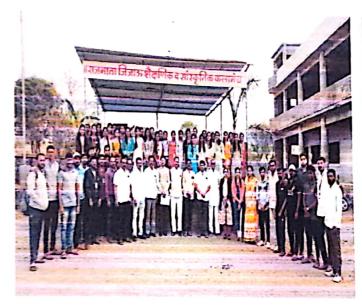

## Report on "Constitutional Day" and "26/11 Black day."

1. Program type: Activity

2. Event Name: "Constitutional Day" and "26/11 Black day."

3. Event coordinator: Mr. H. R. Kondagurla

4. DATE of Event: Saturday, 26th November 2022

5. Duration of Event: 4.00 pm to 5.00 pm.

6. Venue of event / Link: Ground, RD's SCSCOE, Dhangawadi

**7. STUDENT** : 247

**STAFF PRESENT: 35** 

8. OBJECTIVE:

❖ To create awareness in the young minds regarding the Constitution of India and give tribute to National Soldier.

### 9. Description (program conduction details) / speaker topic explanation:

On the occasion of "Constitutional days (Samvidhan Diwas") and "26/11 Black day", Library organized reading of Preamble and give tribute to the National Soldier at the College ground on Friday 26th Nov 2022 at 4.00 pm to 05.00 pm. The photo of Dr. Babasaheb Ambedkar was garlanded by Prof. Dr. S B. Patil Principal (scscoe), Prof. D. K. Khopade, Principal (RDTCP),Mr. R.S. Khamkar (Estate Manager). Prof. S. A. Upadhye. HOD (Mechanical, RDTCP) read the Indian Constitution and told the importance of it.