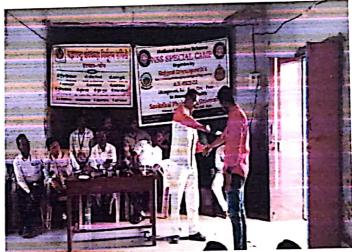

#### 3. DISCRIPTION:

The Event is started with poojan of Goddes Sarawati photo frame & followed by inaugural speech of Principal of SCSCOE Dr. S.B.Patil sir & the speech of Principal of SCSP Prof. D.K. Khopade. The session was coordinated by Prof. J.G.Kale and Internal committee Member. Introduction of Event is introduced by Prof.R.S.Nipanikar.

The speech on Medical Issues regarding women's was conducted by the students by Dr Seema Dev BOD of Bhor. On that event Dr.Jaydeepkumar and Dr.Patil and their all staff of Prathmik Arogya Kendra Nasarapur and Bhor was present and conducted the all the tests.

#### Greeting of the Day..!!!

Rajgad Dnyanpeeths, Shri Chhatrapati Shivajiraje College of Engineering, Dhangawadi, Bhor, Pune. In Association with Internal Compliance Committee organized event at Seminar hall the occasion of Navratri Utsav , with co-operation by all staff and doctors of Prathmik Arogya Kendra Nasarapur's