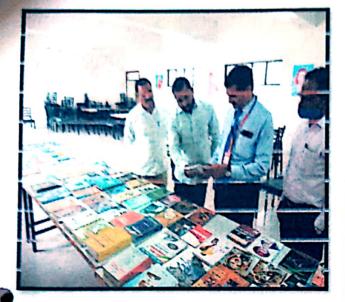

#### 11. Photo with Caption:

Photo: Worship

Oath Ceremony

Participation of Students

Participation of Staff

26/11 Black Day Poster

Mr. H. R. Kondagurla LIBRARIAN

Shri Chilaibrariah ivajiraja College Of Engineering Dhangwadi, Tal. Bhot, Dist. Pune - 412206 DTF 6024
SPPU 4/71
Dhangawadi
Pune
412206