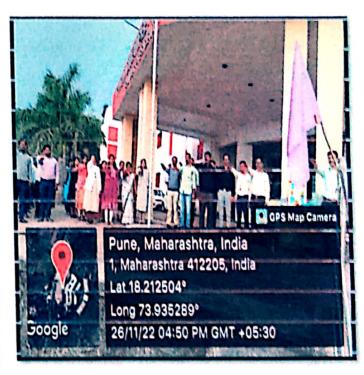

### 9. Description (program conduction details) / speaker topic explanation:

On the occasion of "Constitutional days (Samvidhan Diwas") and "26/11 Black day", Library organized reading of Preamble and give tribute to the National Soldier at the College ground on Friday 26th Nov 2022 at 4.00 pm to 05.00 pm. The photo of Dr. Babasaheb Ambedkar was garlanded by Prof. Dr. S B. Patil Principal (scscoe), Prof. D. K. Khopade, Principal (RDTCP),Mr. R.S. Khamkar (Estate Manager). Prof. S. A. Upadhye. HOD (Mechanical, RDTCP) read the Indian Constitution and told the importance of it.

Page 1

After that, tributes were paid to the soldiers who were martyred on 26/11.

#### 10. Conclusion:

The speaker concluded that Samvidhan Divas aims at highlighting the significance of the Indian constitution and to spread thoughts and ideas of Dr. B.R Ambedkar. After that, tributes were paid to the soldiers who were martyred on 26/11.