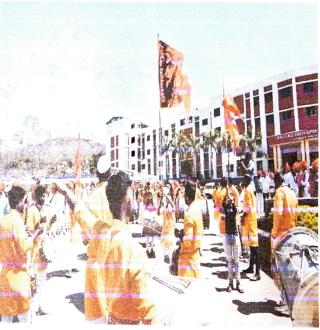

## Report on "Constitutional Day" and "26/11 Black day."

1. Program type: Activity

2. Event Name: "Constitutional Day" and "26/11 Black day."

3. Event coordinator: Mr. H. R. Kondagurla

4. DATE of Event: Saturday, 26th November 2022

5. Duration of Event: 4.00 pm to 5.00 pm.

6. Venue of event / Link: Ground, RD's SCSCOE, Dhangawadi

**7. STUDENT** : 247

**STAFF PRESENT: 35** 

8. OBJECTIVE:

❖ To create awareness in the young minds regarding the Constitution of India and give tribute to National Soldier.

### 9. Description (program conduction details) / speaker topic explanation:

On the occasion of "Constitutional days (Samvidhan Diwas") and "26/11 Black day", Library organized reading of Preamble and give tribute to the National Soldier at the College ground on Friday 26th Nov 2022 at 4.00 pm to 05.00 pm. The photo of Dr. Babasaheb Ambedkar was garlanded by Prof. Dr. S B. Patil Principal (scscoe), Prof. D. K. Khopade, Principal (RDTCP),Mr. R.S. Khamkar (Estate Manager). Prof. S. A. Upadhye. HOD (Mechanical, RDTCP) read the Indian Constitution and told the importance of it.