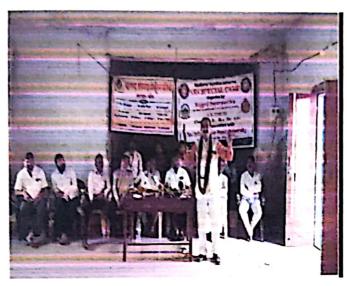

#### 3. DISCRIPTION:

The Event is started with poojan of Goddes Sarawati photo frame & followed by inaugural speech of Principal of SCSCOE Dr. S.B.Patil sir & the speech of Principal of SCSP Prof. D.K. Khopade. The session was coordinated by Prof. J.G.Kale and Internal committee Member. Introduction of Event is introduced by Prof.R.S.Nipanikar.

The speech on Medical Issues regarding women's was conducted by the students by Dr Seema Dev BOD of Bhor. On that event Dr.Jaydeepkumar and Dr.Patil and their all staff of Prathmik Arogya Kendra Nasarapur and Bhor was present and conducted the all the tests.