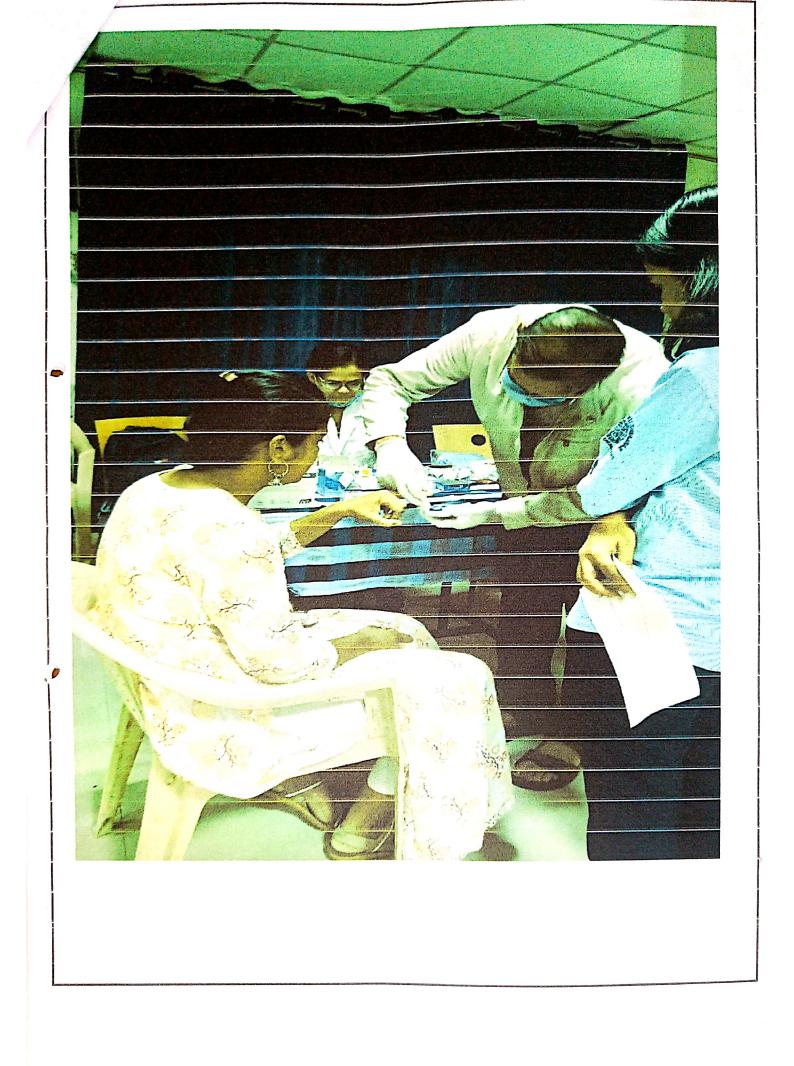

The speech on Medical Issues regarding women's was conducted by the students by Dr Seema Dev BOD of Bhor. On that event Dr.Jaydeepkumar and Dr.Patil and their all staff of Prathmik Arogya Kendra Nasarapur and Bhor was present and conducted the all the tests.

#### 4. About the Event

Now a days there are so many issues regarding the women's health like hemogram problem, height weight problem, pcod, menstrual cycle problem are identified in girls and womens. To overcome this problems in our campus ladies staff and all the girls we are conducted the medical checkup camp in our institute. In that we are invited the staff of Prathmik Arogya Kendra Nasarapur's all staff and doctors. They are conducted all the tes