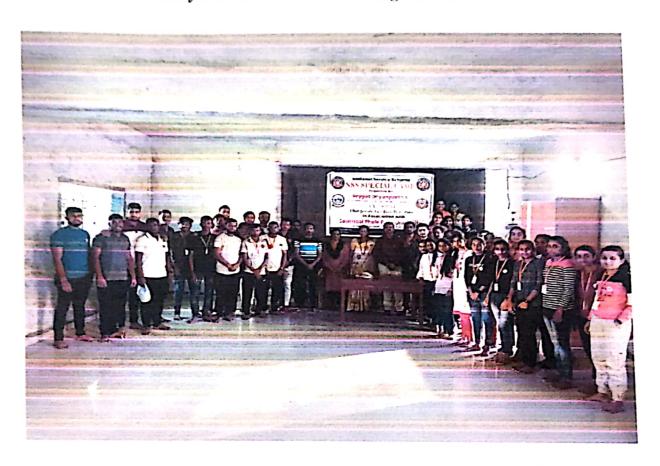

## Report on "Constitutional Day" and "26/11 Black day."

1. Program type: Activity

2. Event Name: "Constitutional Day" and "26/11 Black day."

3. Event coordinator: Mr. H. R. Kondagurla

4. DATE of Event: Saturday, 26th November 2022

5. Duration of Event: 4.00 pm to 5.00 pm.

6. Venue of event / Link: Ground, RD's SCSCOE, Dhangawadi

**7. STUDENT** : 247

**STAFF PRESENT: 35** 

8. OBJECTIVE:

❖ To create awareness in the young minds regarding the Constitution of India and give tribute to National Soldier.

### 9. Description (program conduction details) / speaker topic explanation:

On the occasion of "Constitutional days (Samvidhan Diwas") and "26/11 Black day", Library organized reading of Preamble and give tribute to the National Soldier at the College ground on Friday 26th Nov 2022 at 4.00 pm to 05.00 pm. The photo of Dr. Babasaheb Ambedkar was garlanded by Prof. Dr. S B. Patil Principal (scscoe), Prof. D. K. Khopade, Principal (RDTCP),Mr. R.S. Khamkar (Estate Manager). Prof. S. A. Upadhye. HOD (Mechanical, RDTCP) read the Indian Constitution and told the importance of it.