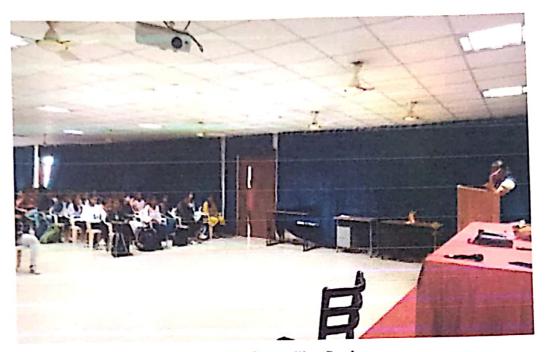

## Report on "Constitutional Day" and "26/11 Black day."

1. Program type: Activity

2. Event Name: "Constitutional Day" and "26/11 Black day."

3. Event coordinator: Mr. H. R. Kondagurla

4. DATE of Event: Saturday, 26th November 2022

5. Duration of Event: 4.00 pm to 5.00 pm.

6. Venue of event / Link: Ground, RD's SCSCOE, Dhangawadi

**7. STUDENT** : 247

**STAFF PRESENT: 35** 

8. OBJECTIVE:

❖ To create awareness in the young minds regarding the Constitution of India and give tribute to National Soldier.

### 9. Description (program conduction details) / speaker topic explanation:

On the occasion of "Constitutional days (Samvidhan Diwas") and "26/11 Black day", Library organized reading of Preamble and give tribute to the National Soldier at the College ground on Friday 26th Nov 2022 at 4.00 pm to 05.00 pm. The photo of Dr. Babasaheb Ambedkar was garlanded by Prof. Dr. S B. Patil Principal (scscoe), Prof. D. K. Khopade, Principal (RDTCP),Mr. R.S. Khamkar (Estate Manager). Prof. S. A. Upadhye. HOD (Mechanical, RDTCP) read the Indian Constitution and told the importance of it.