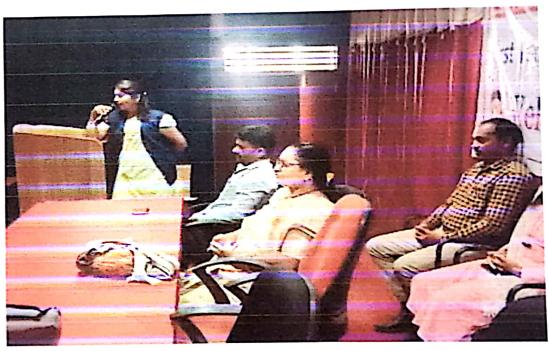

### 9. Description (program conduction details) / speaker topic explanation:

On the occasion of "Constitutional days (Samvidhan Diwas") and "26/11 Black day", Library organized reading of Preamble and give tribute to the National Soldier at the College ground on Friday 26th Nov 2022 at 4.00 pm to 05.00 pm. The photo of Dr. Babasaheb Ambedkar was garlanded by Prof. Dr. S B. Patil Principal (scscoe), Prof. D. K. Khopade, Principal (RDTCP),Mr. R.S. Khamkar (Estate Manager). Prof. S. A. Upadhye. HOD (Mechanical, RDTCP) read the Indian Constitution and told the importance of it.

#### 11. Photo with Caption:

Photo: Worship

Oath Ceremony

Participation of Students

Participation of Staff

26/11 Black Day Poster

Mr. H. R. Kondagurla LIBRARIAN

Shri Chilaibrariah ivajiraja College Of Engineering Dhangwadi, Tal. Bhot, Dist. Pune - 412206 DTF 6024
SPPU 4/71
Dhangawadi
Pune
412206