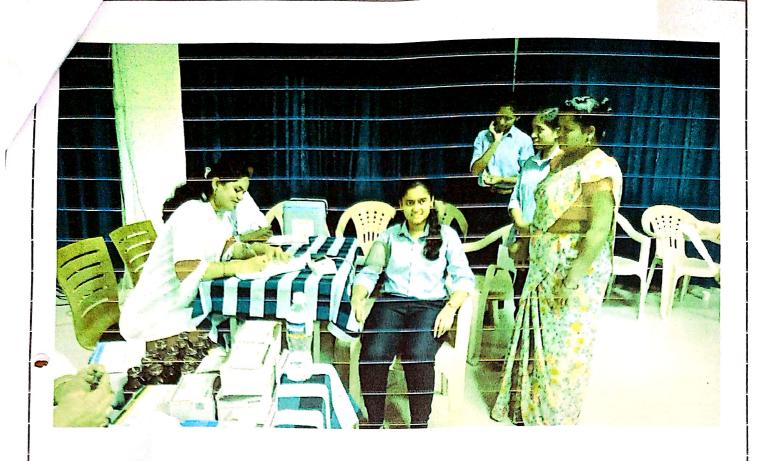

The speech on Medical Issues regarding women's was conducted by the students by Dr Seema Dev BOD of Bhor. On that event Dr.Jaydeepkumar and Dr.Patil and their all staff of Prathmik Arogya Kendra Nasarapur and Bhor was present and conducted the all the tests.

#### 4. About the Event

Now a days there are so many issues regarding the women's health like hemogram problem, height weight problem, pcod, menstrual cycle problem are identified in girls and womens. To overcome this problems in our campus ladies staff and all the girls we are conducted the medical checkup camp in our institute. In that we are invited the staff of Prathmik Arogya Kendra Nasarapur's all staff and doctors. They are conducted all the tes