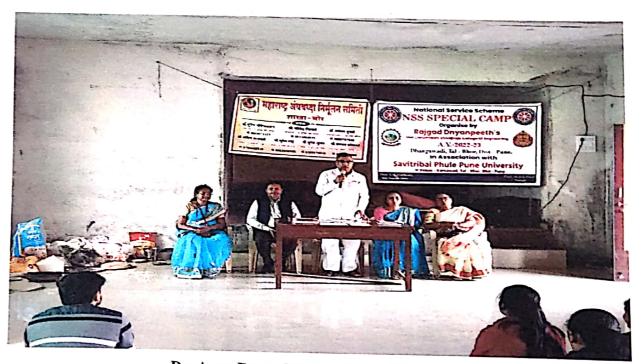

# REPORT ON MEDICAL HEALTH CHECK UP CAMP

Date: - 29/09/2022

- 1. TITLE OF EVENT: Medical Health Check Up Camp
- 2. DAY & DATE: Tuesday & 29<sup>th</sup> September2022
- 3. NAME OF EVENT ORGANISER: Prof. Kale J. G. (ICC Chairman)
- 4. DURATION OF EVENT: 11:00 am to 5.00
- 5. NUMBER OF PARTICIPANTS: Staff-30 Student 130
- 6. EVENT LOCATION: Seminar Hall

#### 7. OBJECTIVE:

- 1. On the occasion of Navaratri Ustav 2022 we was arranging the Medical Health check up Camp in the Rajgad Dyanpeeth campus.
- 2. In this event we were conducted the various test like Hemogram, Blood Pressure, Glucose level and also discussing many more problems regarding the Women's.

#### 3. DISCRIPTION:

The Event is started with poojan of Goddes Sarawati photo frame & followed by inaugural speech of Principal of SCSCOE Dr. S.B.Patil sir & the speech of Principal of SCSP Prof. D.K. Khopade. The session was coordinated by Prof. J.G.Kale and Internal committee Member. Introduction of Event is introduced by Prof.R.S.Nipanikar.