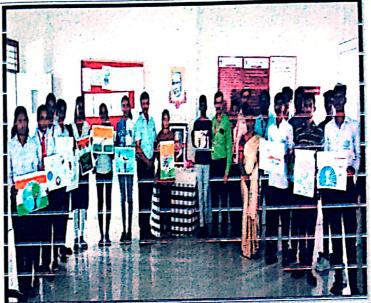

#### 11. Photo with Caption:

Photo: Worship

Oath Ceremony

Participation of Students

Participation of Staff

26/11 Black Day Poster

Mr. H. R. Kondagurla LIBRARIAN

Shri Chilaibrariah ivajiraja College Of Engineering Dhangwadi, Tal. Bhot, Dist. Pune - 412206 DTF 6024
SPPU 4/71
Dhangawadi
Pune
412206