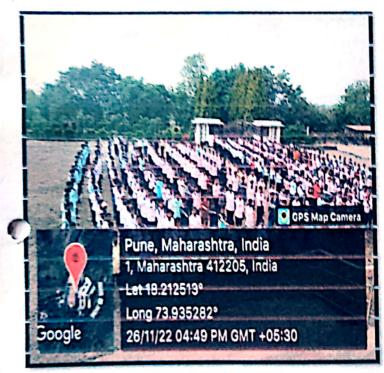

#### **NOTICE**

All students, teaching staff and non-teaching staff are hereby informed that, on the occasion of, "Constitutional days or Sanvidhan Diwas" and "26/11 Black day", we are organizing reading of Preamble of the constitution and give tribute to the national soldier (26/11 Black day) for 2 min on 26/11/2022 at 4.30 pm in college ground.

## Report on "Constitutional Day" and "26/11 Black day."

1. Program type: Activity

2. Event Name: "Constitutional Day" and "26/11 Black day."

3. Event coordinator: Mr. H. R. Kondagurla

4. DATE of Event: Saturday, 26th November 2022

5. Duration of Event: 4.00 pm to 5.00 pm.

6. Venue of event / Link: Ground, RD's SCSCOE, Dhangawadi

**7. STUDENT** : 247

**STAFF PRESENT: 35** 

8. OBJECTIVE:

❖ To create awareness in the young minds regarding the Constitution of India and give tribute to National Soldier.

### 9. Description (program conduction details) / speaker topic explanation:

On the occasion of "Constitutional days (Samvidhan Diwas") and "26/11 Black day", Library organized reading of Preamble and give tribute to the National Soldier at the College ground on Friday 26th Nov 2022 at 4.00 pm to 05.00 pm. The photo of Dr. Babasaheb Ambedkar was garlanded by Prof. Dr. S B. Patil Principal (scscoe), Prof. D. K. Khopade, Principal (RDTCP),Mr. R.S. Khamkar (Estate Manager). Prof. S. A. Upadhye. HOD (Mechanical, RDTCP) read the Indian Constitution and told the importance of it.