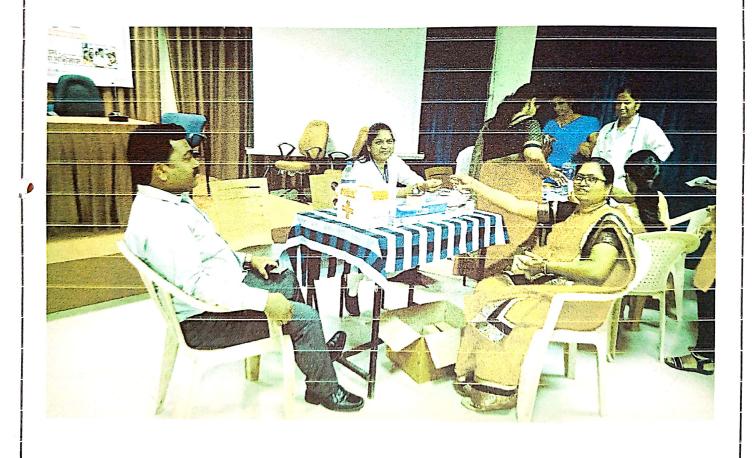

#### 3. DISCRIPTION:

The Event is started with poojan of Goddes Sarawati photo frame & followed by inaugural speech of Principal of SCSCOE Dr. S.B.Patil sir & the speech of Principal of SCSP Prof. D.K. Khopade. The session was coordinated by Prof. J.G.Kale and Internal committee Member. Introduction of Event is introduced by Prof.R.S.Nipanikar.

The speech on Medical Issues regarding women's was conducted by the students by Dr Seema Dev BOD of Bhor. On that event Dr.Jaydeepkumar and Dr.Patil and their all staff of Prathmik Arogya Kendra Nasarapur and Bhor was present and conducted the all the tests.