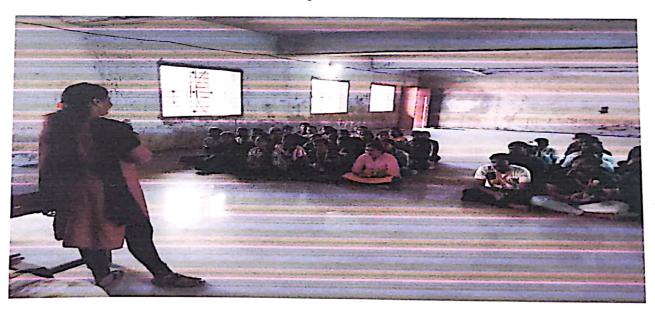

## Report on "Constitutional Day" and "26/11 Black day."

1. Program type: Activity

2. Event Name: "Constitutional Day" and "26/11 Black day."

3. Event coordinator: Mr. H. R. Kondagurla

4. DATE of Event: Saturday, 26th November 2022

5. Duration of Event: 4.00 pm to 5.00 pm.

6. Venue of event / Link: Ground, RD's SCSCOE, Dhangawadi

**7. STUDENT** : 247

**STAFF PRESENT: 35** 

8. OBJECTIVE:

❖ To create awareness in the young minds regarding the Constitution of India and give tribute to National Soldier.

### 9. Description (program conduction details) / speaker topic explanation:

On the occasion of "Constitutional days (Samvidhan Diwas") and "26/11 Black day", Library organized reading of Preamble and give tribute to the National Soldier at the College ground on Friday 26th Nov 2022 at 4.00 pm to 05.00 pm. The photo of Dr. Babasaheb Ambedkar was garlanded by Prof. Dr. S B. Patil Principal (scscoe), Prof. D. K. Khopade, Principal (RDTCP),Mr. R.S. Khamkar (Estate Manager). Prof. S. A. Upadhye. HOD (Mechanical, RDTCP) read the Indian Constitution and told the importance of it.