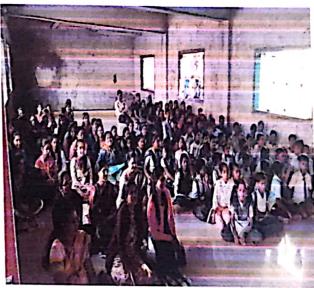

5. Duration of Event: 4.00 pm to 5.00 pm.

6. Venue of event / Link: Ground, RD's SCSCOE, Dhangawadi

**7. STUDENT** : 247

**STAFF PRESENT: 35** 

8. OBJECTIVE:

❖ To create awareness in the young minds regarding the Constitution of India and give tribute to National Soldier.

### 9. Description (program conduction details) / speaker topic explanation:

On the occasion of "Constitutional days (Samvidhan Diwas") and "26/11 Black day", Library organized reading of Preamble and give tribute to the National Soldier at the College ground on Friday 26th Nov 2022 at 4.00 pm to 05.00 pm. The photo of Dr. Babasaheb Ambedkar was garlanded by Prof. Dr. S B. Patil Principal (scscoe), Prof. D. K. Khopade, Principal (RDTCP),Mr. R.S. Khamkar (Estate Manager). Prof. S. A. Upadhye. HOD (Mechanical, RDTCP) read the Indian Constitution and told the importance of it.