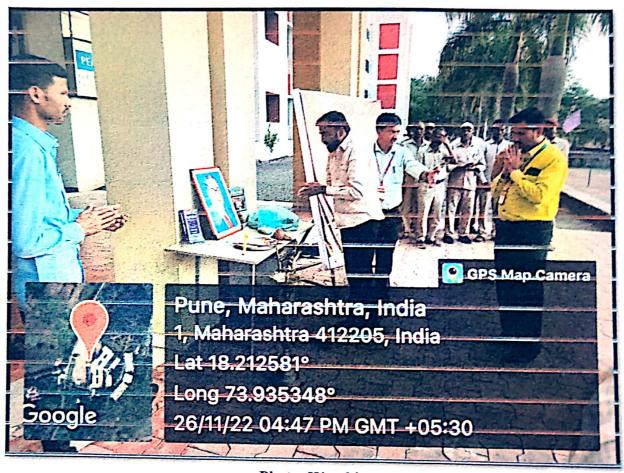

### 9. Description (program conduction details) / speaker topic explanation:

On the occasion of "Constitutional days (Samvidhan Diwas") and "26/11 Black day", Library organized reading of Preamble and give tribute to the National Soldier at the College ground on Friday 26th Nov 2022 at 4.00 pm to 05.00 pm. The photo of Dr. Babasaheb Ambedkar was garlanded by Prof. Dr. S B. Patil Principal (scscoe), Prof. D. K. Khopade, Principal (RDTCP),Mr. R.S. Khamkar (Estate Manager). Prof. S. A. Upadhye. HOD (Mechanical, RDTCP) read the Indian Constitution and told the importance of it.

#### 11. Photo with Caption:

Photo: Worship

Oath Ceremony

Participation of Students

Participation of Staff

26/11 Black Day Poster

Mr. H. R. Kondagurla LIBRARIAN

Shri Chilaibrariah ivajiraja College Of Engineering Dhangwadi, Tal. Bhot, Dist. Pune - 412206 DTF 6024
SPPU 4/71
Dhangawadi
Pune
412206