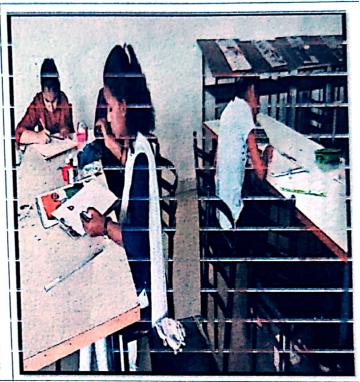

#### 11. Photo with Caption:

Photo: Worship

Oath Ceremony

Participation of Students

Participation of Staff

26/11 Black Day Poster

Mr. H. R. Kondagurla LIBRARIAN

Shri Chilaibrariah ivajiraja College Of Engineering Dhangwadi, Tal. Bhot, Dist. Pune - 412206 DTF 6024
SPPU 4/71
Dhangawadi
Pune
412206