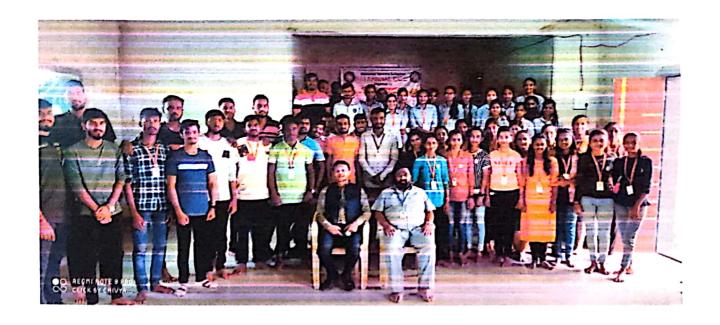

5. Duration of Event: 4.00 pm to 5.00 pm.

6. Venue of event / Link: Ground, RD's SCSCOE, Dhangawadi

**7. STUDENT** : 247

**STAFF PRESENT: 35** 

8. OBJECTIVE:

❖ To create awareness in the young minds regarding the Constitution of India and give tribute to National Soldier.