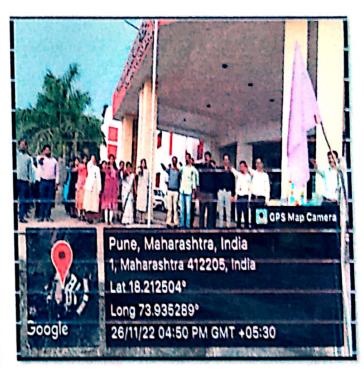

#### Photographs during the sessions-

Dr. A. B. Kudale aware the studentsabout Anti-Ragging

**Interactive Counselling Session** 

**Student Attending Antiragging Session** 

Prof. G. H. Fartade Secretary, Antiragging Discipline and Squad Committee Dnyanpooling