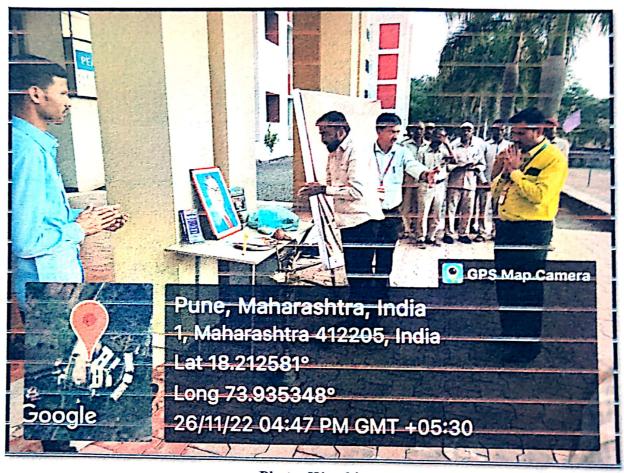

#### Photographs during the sessions-

Dr. A. B. Kudale aware the studentsabout Anti-Ragging

**Interactive Counselling Session** 

**Student Attending Antiragging Session** 

Prof. G. H. Fartade Secretary, Antiragging Discipline and Squad Committee Dnyanpooling