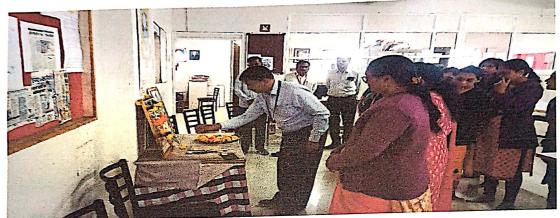

#### Photographs during the sessions-

Dr. A. B. Kudale aware the studentsabout Anti-Ragging

**Interactive Counselling Session** 

**Student Attending Antiragging Session** 

Prof. G. H. Fartade Secretary, Antiragging Discipline and Squad Committee Dnyanpooling