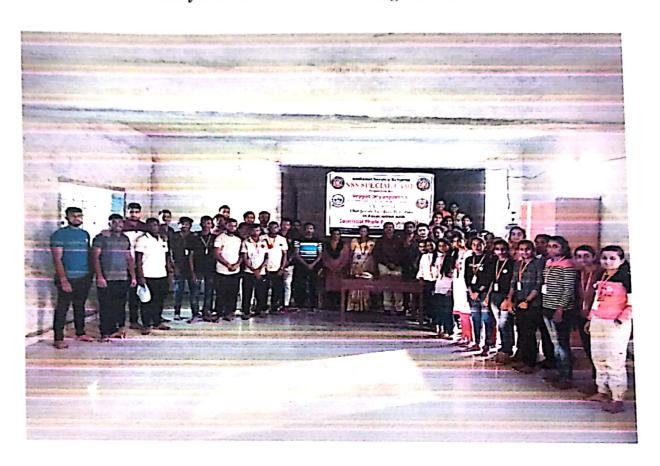

#### **REPORT ON AWARENESS ABOUT ANTIRAGGING 2022-23**

**DEPARTMENT:** All

TITLE/TOPIC: AWARENESS ABOUT ANTIRAGGING 2022-23

DAY & DATE: Monday, 14/11/2022 DURATION OF EVENT: 02.00 pm to 04.00 pm.

STUDENT/STAFF PRESENT: 152/05 CO-ORDINATOR: Prof. J. G. Kale

#### Interactive Counseling Session

A brief talk on Anti-ragging was given by Prof. J. G. Kale Assistant Professor & Head, Dept. of First Year Engineering. Dr S. B. Patil (Principal) briefed about the various activities and measures taken in the institute on regular basis to curb ragging and assured that Students are safe and this college is a ZERO tolerance Zone for ragging and no such activities are reported till date. The audience were staff, students of I, II, III and IV year Engineering of all branches.

#### Photographs during the sessions-

Dr. A. B. Kudale aware the studentsabout Anti-Ragging

**Interactive Counselling Session** 

**Student Attending Antiragging Session** 

Prof. G. H. Fartade Secretary, Antiragging Discipline and Squad Committee Dnyanpooling