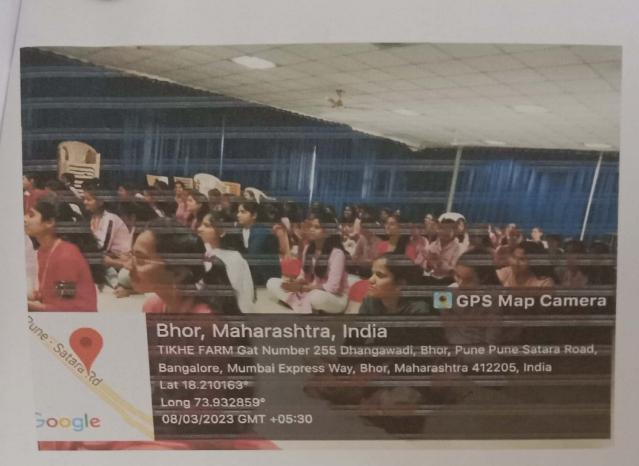

#### Interactive Counseling Session

A brief talk on Anti-ragging was given by Prof. J. G. Kale Assistant Professor & Head, Dept. of First Year Engineering. Dr S. B. Patil (Principal) briefed about the various activities and measures taken in the institute on regular basis to curb ragging and assured that Students are safe and this college is a ZERO tolerance Zone for ragging and no such activities are reported till date. The audience were staff, students of I, II, III and IV year Engineering of all branches.

#### Photographs during the sessions-

Dr. A. B. Kudale aware the studentsabout Anti-Ragging

**Interactive Counselling Session** 

**Student Attending Antiragging Session** 

Prof. G. H. Fartade Secretary, Antiragging Discipline and Squad Committee Dnyanpooling