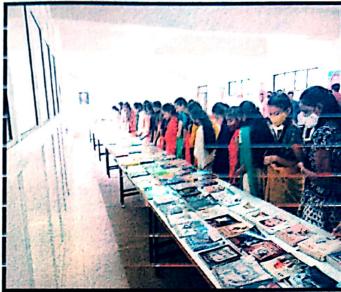

#### **REPORT ON AWARENESS ABOUT ANTIRAGGING 2022-23**

**DEPARTMENT:** All

TITLE/TOPIC: AWARENESS ABOUT ANTIRAGGING 2022-23

DAY & DATE: Monday, 14/11/2022 DURATION OF EVENT: 02.00 pm to 04.00 pm.

STUDENT/STAFF PRESENT: 152/05 CO-ORDINATOR: Prof. J. G. Kale

#### Interactive Counseling Session

A brief talk on Anti-ragging was given by Prof. J. G. Kale Assistant Professor & Head, Dept. of First Year Engineering. Dr S. B. Patil (Principal) briefed about the various activities and measures taken in the institute on regular basis to curb ragging and assured that Students are safe and this college is a ZERO tolerance Zone for ragging and no such activities are reported till date. The audience were staff, students of I, II, III and IV year Engineering of all branches.

#### Photographs during the sessions-

Dr. A. B. Kudale aware the studentsabout Anti-Ragging

**Interactive Counselling Session** 

**Student Attending Antiragging Session** 

Prof. G. H. Fartade Secretary, Antiragging Discipline and Squad Committee Dnyanpooling