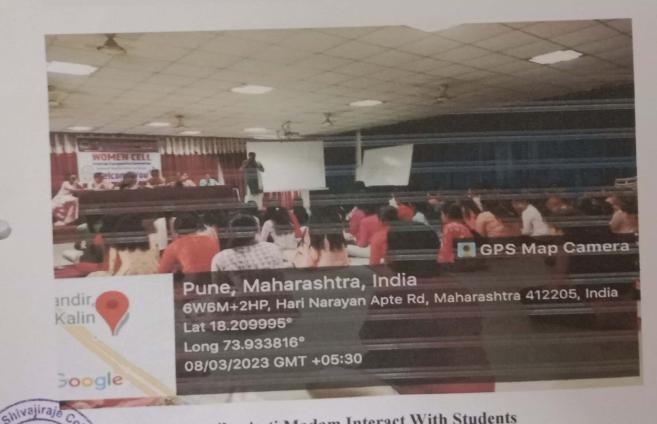

#### Interactive Counseling Session

A brief talk on Anti-ragging was given by Prof. J. G. Kale Assistant Professor & Head, Dept. of First Year Engineering. Dr S. B. Patil (Principal) briefed about the various activities and measures taken in the institute on regular basis to curb ragging and assured that Students are safe and this college is a ZERO tolerance Zone for ragging and no such activities are reported till date. The audience were staff, students of I, II, III and IV year Engineering of all branches.

#### Photographs during the sessions-

Dr. A. B. Kudale aware the studentsabout Anti-Ragging

**Interactive Counselling Session** 

**Student Attending Antiragging Session** 

Prof. G. H. Fartade Secretary, Antiragging Discipline and Squad Committee Dnyanpooling