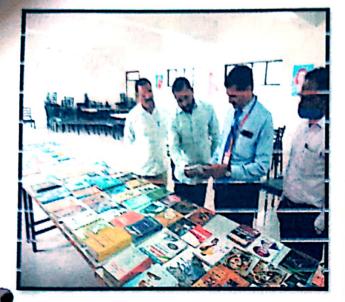

#### Photographs during the sessions-

Dr. A. B. Kudale aware the studentsabout Anti-Ragging

**Interactive Counselling Session** 

**Student Attending Antiragging Session** 

Prof. G. H. Fartade Secretary, Antiragging Discipline and Squad Committee Dnyanpooling