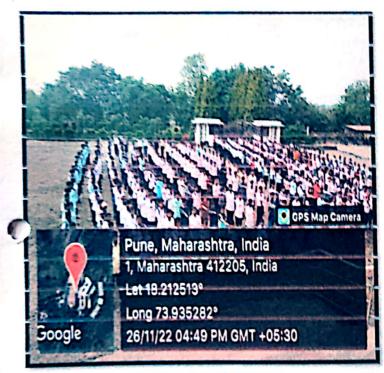

#### Photographs during the sessions-

Dr. A. B. Kudale aware the studentsabout Anti-Ragging

**Interactive Counselling Session** 

**Student Attending Antiragging Session** 

Prof. G. H. Fartade Secretary, Antiragging Discipline and Squad Committee Dnyanpooling