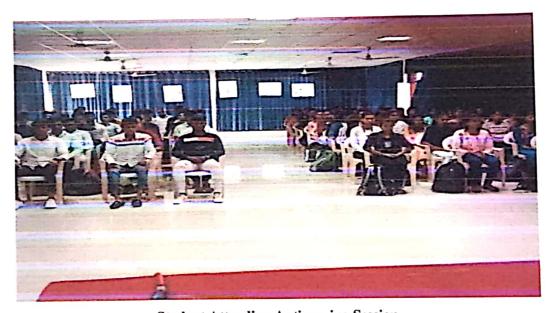

#### Interactive Counseling Session

A brief talk on Anti-ragging was given by Prof. J. G. Kale Assistant Professor & Head, Dept. of First Year Engineering. Dr S. B. Patil (Principal) briefed about the various activities and measures taken in the institute on regular basis to curb ragging and assured that Students are safe and this college is a ZERO tolerance Zone for ragging and no such activities are reported till date. The audience were staff, students of I, II, III and IV year Engineering of all branches.

#### Photographs during the sessions-

Dr. A. B. Kudale aware the studentsabout Anti-Ragging

**Interactive Counselling Session** 

**Student Attending Antiragging Session** 

Prof. G. H. Fartade Secretary, Antiragging Discipline and Squad Committee Dnyanpooling