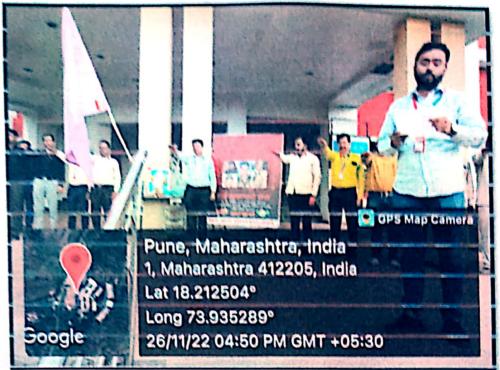

#### Photographs during the sessions-

Dr. A. B. Kudale aware the studentsabout Anti-Ragging

**Interactive Counselling Session** 

**Student Attending Antiragging Session** 

Prof. G. H. Fartade Secretary, Antiragging Discipline and Squad Committee Dnyanpooling