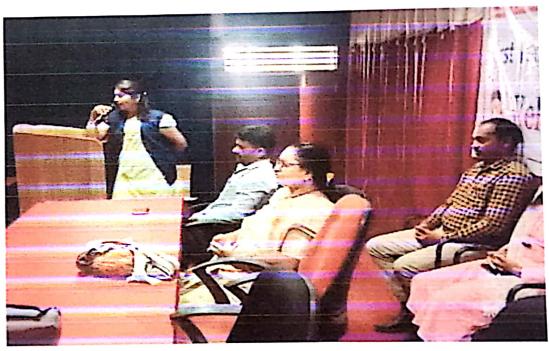

#### Interactive Counseling Session

A brief talk on Anti-ragging was given by Prof. J. G. Kale Assistant Professor & Head, Dept. of First Year Engineering. Dr S. B. Patil (Principal) briefed about the various activities and measures taken in the institute on regular basis to curb ragging and assured that Students are safe and this college is a ZERO tolerance Zone for ragging and no such activities are reported till date. The audience were staff, students of I, II, III and IV year Engineering of all branches.

A counseling session was conducted by, Dr. A. B. Kudale .Two sessions were conducted on 14/11/2022, where the students of first year were encouraged to anonymously submit any problems they've faced or would like to talk about. They were discussed and solutions were offered on a one on one basis. She elaborated various Acts and criminal/penal code of ragging and various sections in which criminal proceeding can be carried out and gave an explanation on national help line no 1800-180-5522. The talk also emphasized on how to create a friendly atmosphere with the seniors and juniors. She also advised the required measure to be taken by each and every institution to curb ragging.

#### Photographs during the sessions-

Dr. A. B. Kudale aware the studentsabout Anti-Ragging

**Interactive Counselling Session** 

**Student Attending Antiragging Session** 

Prof. G. H. Fartade Secretary, Antiragging Discipline and Squad Committee Dnyanpooling