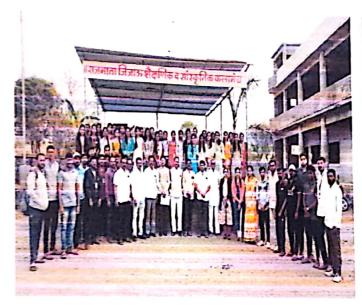

#### **REPORT ON AWARENESS ABOUT ANTIRAGGING 2022-23**

**DEPARTMENT:** All

TITLE/TOPIC: AWARENESS ABOUT ANTIRAGGING 2022-23

DAY & DATE: Monday, 14/11/2022 DURATION OF EVENT: 02.00 pm to 04.00 pm.

STUDENT/STAFF PRESENT: 152/05 CO-ORDINATOR: Prof. J. G. Kale

#### Interactive Counseling Session

A brief talk on Anti-ragging was given by Prof. J. G. Kale Assistant Professor & Head, Dept. of First Year Engineering. Dr S. B. Patil (Principal) briefed about the various activities and measures taken in the institute on regular basis to curb ragging and assured that Students are safe and this college is a ZERO tolerance Zone for ragging and no such activities are reported till date. The audience were staff, students of I, II, III and IV year Engineering of all branches.