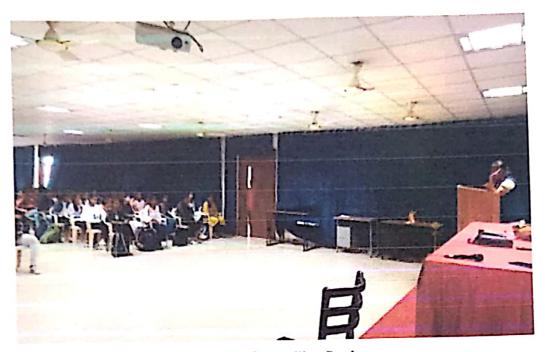

#### Interactive Counseling Session

A brief talk on Anti-ragging was given by Prof. J. G. Kale Assistant Professor & Head, Dept. of First Year Engineering. Dr S. B. Patil (Principal) briefed about the various activities and measures taken in the institute on regular basis to curb ragging and assured that Students are safe and this college is a ZERO tolerance Zone for ragging and no such activities are reported till date. The audience were staff, students of I, II, III and IV year Engineering of all branches.

#### Photographs during the sessions-

Dr. A. B. Kudale aware the studentsabout Anti-Ragging

**Interactive Counselling Session** 

**Student Attending Antiragging Session** 

Prof. G. H. Fartade Secretary, Antiragging Discipline and Squad Committee Dnyanpooling