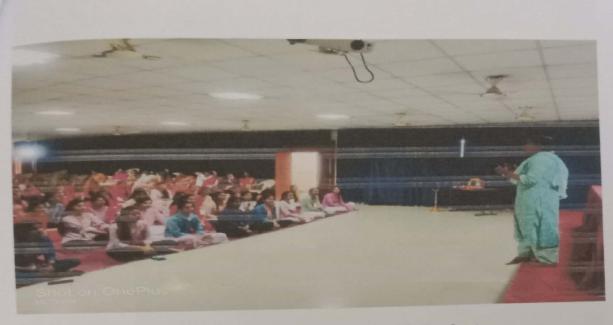

#### Interactive Counseling Session

A brief talk on Anti-ragging was given by Prof. J. G. Kale Assistant Professor & Head, Dept. of First Year Engineering. Dr S. B. Patil (Principal) briefed about the various activities and measures taken in the institute on regular basis to curb ragging and assured that Students are safe and this college is a ZERO tolerance Zone for ragging and no such activities are reported till date. The audience were staff, students of I, II, III and IV year Engineering of all branches.

#### Photographs during the sessions-

Dr. A. B. Kudale aware the studentsabout Anti-Ragging

**Interactive Counselling Session** 

**Student Attending Antiragging Session** 

Prof. G. H. Fartade Secretary, Antiragging Discipline and Squad Committee Dnyanpooling