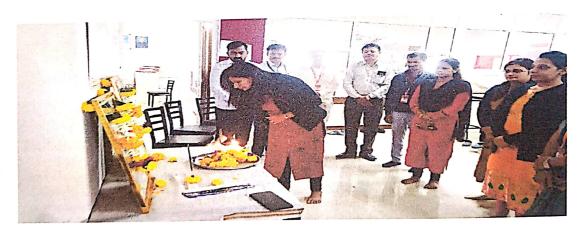

#### Photographs during the sessions-

Dr. A. B. Kudale aware the studentsabout Anti-Ragging

**Interactive Counselling Session** 

**Student Attending Antiragging Session** 

Prof. G. H. Fartade Secretary, Antiragging Discipline and Squad Committee Dnyanpooling