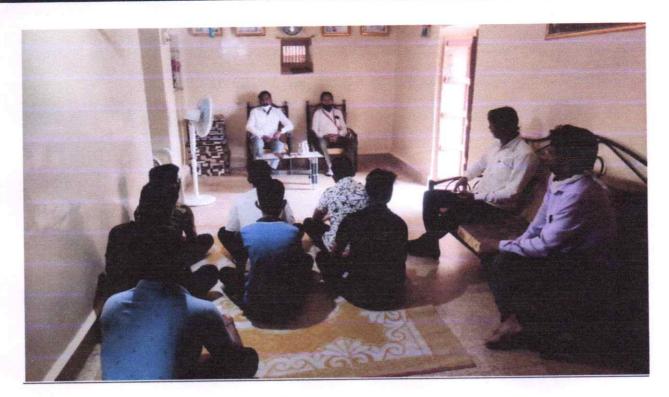

### PHOTOS OF PROGRAMS & VISIT TO STUDENTS IN VILLAGES

Staff Guiding  $12^{Th}$  Students for Higher Education

Staff Guiding 12<sup>Th</sup> Students for Higher Education

Staff Guiding 12<sup>Th</sup> Students for Higher Education

Staff Guiding  $12^{Th}$  Students for Higher Education

Principal

Principal
Prof.Dr. S. B. Patil Rajgad Dnyanpeeth's
Shri Chhatrapati Shivajiraje College of Engangawadi, Pune-412206