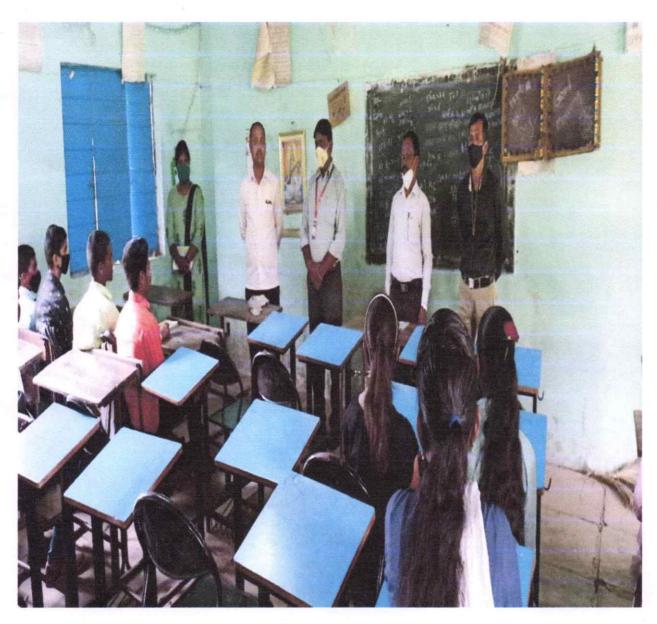

### PHOTOS OF PROGRAMS & VISIT TO STUDENTS IN VILLAGES

Staff Guiding  $12^{Th}$  Students for Higher Education

Staff Guiding 12<sup>Th</sup> Students for Higher Education

Staff Guiding 12<sup>Th</sup> Students for Higher Education

Staff Guiding  $12^{Th}$  Students for Higher Education

Principal

Principal
Prof.Dr. S. B. Patil Rajgad Dnyanpeeth's
Shri Chhatrapati Shivajiraje College of Engangawadi, Pune-412206