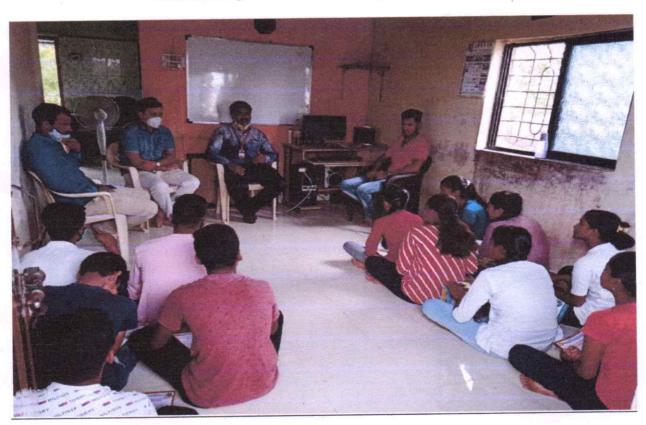

### PHOTOS OF PROGRAMS & VISIT TO STUDENTS IN VILLAGES

Staff Guiding  $12^{Th}$  Students for Higher Education

Staff Guiding 12<sup>Th</sup> Students for Higher Education

Staff Guiding 12<sup>Th</sup> Students for Higher Education

Staff Guiding  $12^{Th}$  Students for Higher Education

Principal

Principal
Prof.Dr. S. B. Patil Rajgad Dnyanpeeth's
Shri Chhatrapati Shivajiraje College of Engangawadi, Pune-412206