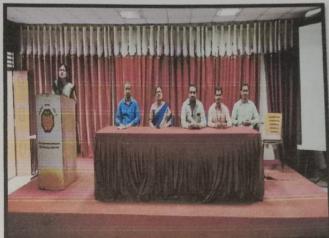

Welcome of new students in campus by gifting them Mask & Pen

The Chief guest for this event is Mr. Udayseth Gujar ji the founder of Uday Gujar Foundation also the Principal of RD's SCSCOE Prof. Dr. S.B. Patil, principal of RD's SCOP Prof. D.K. Khopade & all of the head of departments were present. In the starting of Session Pujan of statue of Shri Chhatrapati Shivajiraje Bhosale & Shri Chhatrapati Sambhajiraje Bhosale which is located at college entrance is done by Chief guest, Principal & all the HOD's.

Pujan of Statue of Shri Chhatrapati Shivajiraje Bhosale & Shri Chhatrapati Sambhajiraje Bhosale was done by Chief guest, Principal & all the HOD's cost Dnyanpe

After this the warm welcome of all the dignitaries was done by the students. In the beginning Saraswati Pujan & Deep Prajwalan is done by Chief Guest, Respected Principal & HOD's of all departments.

Deep Prajwalan is done by Chief Guest & Respected Principal

Felicitation of Chief Guest Mr. Udayseth Gujar ji is done by respected Principal of RD's SCSCOE.

The rank holders of FE 2020-21 is appriciated by Chief Guest.