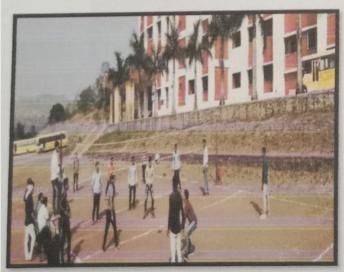

Dr. C. N. Kulkarni addressing students

In afternoon session of Day- 6 Monday, 20/12/2021 students are introduced to the sports facilities Indoor games available in the SCSCOE games such as Chess, Caram, Dum- Charades, find the clue & solve the puzzle etc. games are played by students & at the end of the day the prize distribution for Outdoor game has been done.