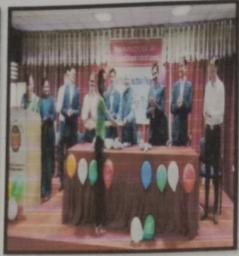

Deep Prajwalan is done by Chief Guest & Respected Principal

Felicitation of Chief Guest Mr. Udayseth Gujar ji is done by respected Principal of RD's SCSCOE.

The rank holders of FE 2020-21 is appriciated by Chief Guest.

After this all the Head of Department of institute guided students & gave information about their departments & Institute.

Prof. J. G. Kale (HOD FE) discussing code of coduct.

Chief Guest Mr. Udayseth Gujar ji addressed students