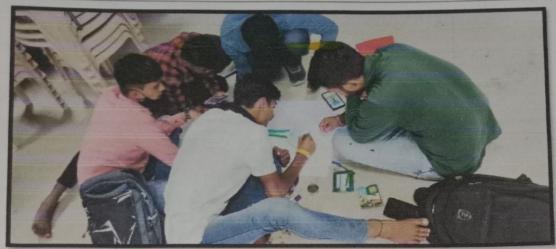

Prof. Dr. S. D. Pasalkar sir addressing students

In the afternoon session, Students are introduced to technical activities. This session helped students to enhance their ideas beyond their limit. The name of Session is 'Poster Presentation Competition'. For this topic is already given to students. Once the poster were completed exhibition for posters are arranged. Many staff & students of other departments were visited for exhibition. At the last, presentation of their respective posters was given by students & top three posters were selected.

Students
participated
enthusiastically
in Poster
competition.

On the Fourth day i.e. on Thursday, 16/12/2021 Expert lecture by Prof. T. M. Dudhane on 'Recent trends & scope in Electronic Engineering' has been conducted in the morning session for students & in afternoon session of same days the technical activities such as Group discussion, quiz competition &debate competition has been conducted.