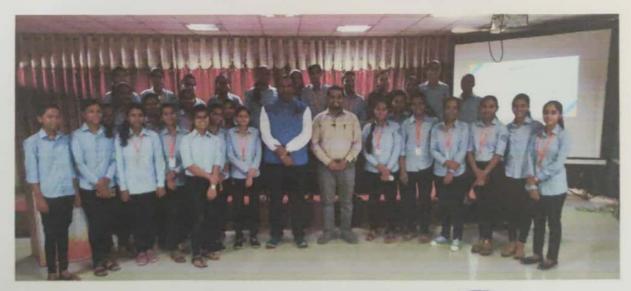

The induction program of Rajgad Dnyanpeeth's Shri Chhatrapati Shivajiraje College of Engineering, Dhangwadi was held on 13/12/2021 to 24/12/2021.

On the first day Monday, 13/12/2021 of Induction Programme, students reported to college. Registration & welcome of students are done gifting them Mask & pen.

Welcome of new students in campus by gifting them Mask & Pen

The Chief guest for this event is Mr. Udayseth Gujar ji the founder of Uday Gujar Foundation also the Principal of RD's SCSCOE Prof. Dr. S.B. Patil, principal of RD's SCOP Prof. D.K. Khopade & all of the head of departments were present. In the starting of Session Pujan of statue of Shri Chhatrapati Shivajiraje Bhosale & Shri Chhatrapati Sambhajiraje Bhosale which is located at college entrance is done by Chief guest, Principal & all the HOD's.

After this all the Head of Department of institute guided students & gave information about their departments & Institute.

Prof. J. G. Kale (HOD FE) discussing code of coduct.

Chief Guest Mr. Udayseth Gujar ji addressed students