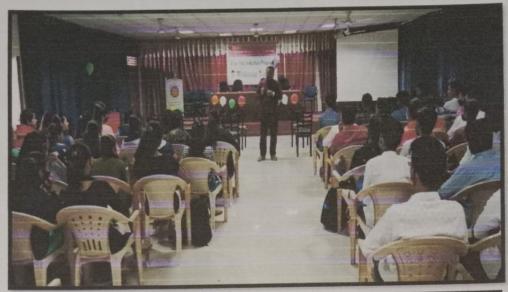

The induction program of Rajgad Dnyanpeeth's Shri Chhatrapati Shivajiraje College of Engineering, Dhangwadi was held on 13/12/2021 to 24/12/2021.

On the first day Monday, 13/12/2021 of Induction Programme, students reported to college. Registration & welcome of students are done gifting them Mask & pen.

Welcome of new students in campus by gifting them Mask & Pen

The Chief guest for this event is Mr. Udayseth Gujar ji the founder of Uday Gujar Foundation also the Principal of RD's SCSCOE Prof. Dr. S.B. Patil, principal of RD's SCOP Prof. D.K. Khopade & all of the head of departments were present. In the starting of Session Pujan of statue of Shri Chhatrapati Shivajiraje Bhosale & Shri Chhatrapati Sambhajiraje Bhosale which is located at college entrance is done by Chief guest, Principal & all the HOD's.

After this all the Head of Department of institute guided students & gave information about their departments & Institute.

Prof. J. G. Kale (HOD FE) discussing code of coduct.

Chief Guest Mr. Udayseth Gujar ji addressed students