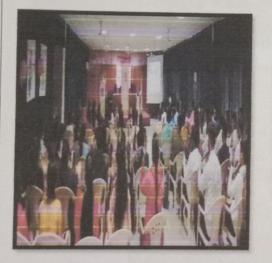

Welcome of new students in campus by gifting them Mask & Pen

The Chief guest for this event is Mr. Udayseth Gujar ji the founder of Uday Gujar Foundation also the Principal of RD's SCSCOE Prof. Dr. S.B. Patil, principal of RD's SCOP Prof. D.K. Khopade & all of the head of departments were present. In the starting of Session Pujan of statue of Shri Chhatrapati Shivajiraje Bhosale & Shri Chhatrapati Sambhajiraje Bhosale which is located at college entrance is done by Chief guest, Principal & all the HOD's.

Pujan of Statue of Shri Chhatrapati Shivajiraje Bhosale & Shri Chhatrapati Sambhajiraje Bhosale was done by Chief guest, Principal & all the HOD's cost Dnyanpe

After this the warm welcome of all the dignitaries was done by the students. In the beginning Saraswati Pujan & Deep Prajwalan is done by Chief Guest, Respected Principal & HOD's of all departments.

Deep Prajwalan is done by Chief Guest & Respected Principal

Felicitation of Chief Guest Mr. Udayseth Gujar ji is done by respected Principal of RD's SCSCOE.

The rank holders of FE 2020-21 is appriciated by Chief Guest.