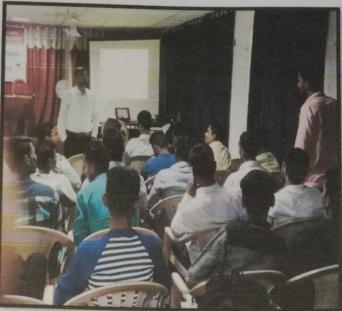

Prof. Dr. S. D. Pasalkar sir addressing students

In the afternoon session, Students are introduced to technical activities. This session helped students to enhance their ideas beyond their limit. The name of Session is 'Poster Presentation Competition'. For this topic is already given to students. Once the poster were completed exhibition for posters are arranged. Many staff & students of other departments were visited for exhibition. At the last, presentation of their respective posters was given by students & top three posters were selected.

Students
participated
enthusiastically
in Poster
competition.

On the Fourth day i.e. on Thursday, 16/12/2021 Expert lecture by Prof. T. M. Dudhane on 'Recent trends & scope in Electronic Engineering' has been conducted in the morning session for students & in afternoon session of same days the technical activities such as Group discussion, quiz competition &debate competition has been conducted.