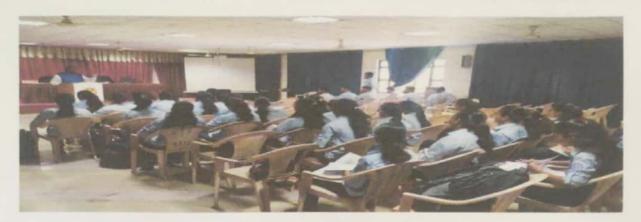

### DAY 2

On the Second day Tuesday, 14/12/2021 of Induction Programme, students reported to college. Expert Lecture by Prof. Dr. S. I. Nipanikar sir arranged for the students on the topic of 'How to cope with Engineering Education'.

Prof. Dr. S. I. Nipanikar addressed to students

In afternoon session, division-wise to Class Co-coordinator & batch wise teacher guardians are introduced themselves to students. Students received a copy of time-table of lectures as well as schedule of Induction Programme. Class coordinators interacted with students and oriented them to academic practices in the First Year Engineering.