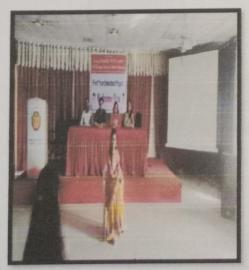

Prof. B. D. Thorat addressing students

On the Afternoon session of Eighth day i.e. on Wednesday, 22/12/2021 the department of First Year Engineering organized the cultural activities for students such as dance, drama & fashion show. Most of the students participate in the cultural activities & enjoyed the day.

Fashion show performed by the students

Cultural
Activities such
as Dance,
Drama, Poem
etc. are
performed by
students

On Nineth day Thursday, 23/12/2021 of Induction Programme, students reported to college. Expert Lecture by Prof. A. S. Sondkar arranged for the students on the topic of 'Soft Skill Development.'