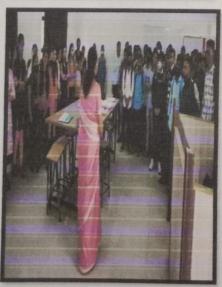

Pujan of Statue of Shri Chhatrapati Shivajiraje Bhosale & Shri Chhatrapati Sambhajiraje Bhosale was done by Chief guest, Principal & all the HOD's cost Dnyanpe

After this the warm welcome of all the dignitaries was done by the students. In the beginning Saraswati Pujan & Deep Prajwalan is done by Chief Guest, Respected Principal & HOD's of all departments.