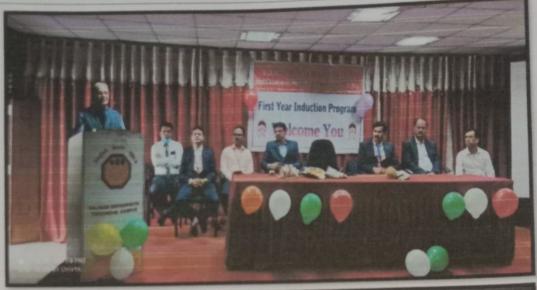

Welcome of new students in campus by gifting them Mask & Pen

The Chief guest for this event is Mr. Udayseth Gujar ji the founder of Uday Gujar Foundation also the Principal of RD's SCSCOE Prof. Dr. S.B. Patil, principal of RD's SCOP Prof. D.K. Khopade & all of the head of departments were present. In the starting of Session Pujan of statue of Shri Chhatrapati Shivajiraje Bhosale & Shri Chhatrapati Sambhajiraje Bhosale which is located at college entrance is done by Chief guest, Principal & all the HOD's.