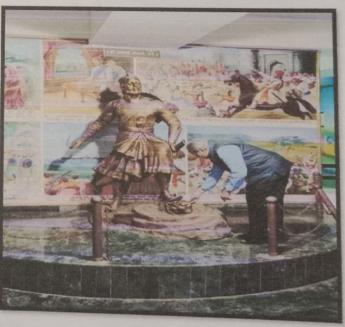

Welcome of new students in campus by gifting them Mask & Pen

The Chief guest for this event is Mr. Udayseth Gujar ji the founder of Uday Gujar Foundation also the Principal of RD's SCSCOE Prof. Dr. S.B. Patil, principal of RD's SCOP Prof. D.K. Khopade & all of the head of departments were present. In the starting of Session Pujan of statue of Shri Chhatrapati Shivajiraje Bhosale & Shri Chhatrapati Sambhajiraje Bhosale which is located at college entrance is done by Chief guest, Principal & all the HOD's.

Pujan of Statue of Shri Chhatrapati Shivajiraje Bhosale & Shri Chhatrapati Sambhajiraje Bhosale was done by Chief guest, Principal & all the HOD's cost Dnyanpe

After this the warm welcome of all the dignitaries was done by the students. In the beginning Saraswati Pujan & Deep Prajwalan is done by Chief Guest, Respected Principal & HOD's of all departments.