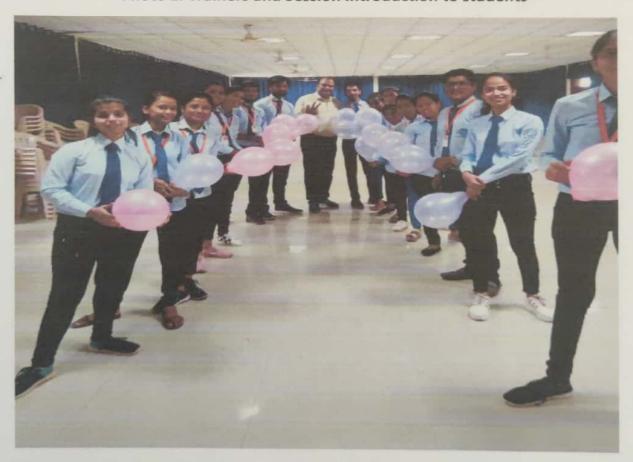

The induction program of Rajgad Dnyanpeeth's Shri Chhatrapati Shivajiraje College of Engineering, Dhangwadi was held on 13/12/2021 to 24/12/2021.

On the first day Monday, 13/12/2021 of Induction Programme, students reported to college. Registration & welcome of students are done gifting them Mask & pen.

Welcome of new students in campus by gifting them Mask & Pen

The Chief guest for this event is Mr. Udayseth Gujar ji the founder of Uday Gujar Foundation also the Principal of RD's SCSCOE Prof. Dr. S.B. Patil, principal of RD's SCOP Prof. D.K. Khopade & all of the head of departments were present. In the starting of Session Pujan of statue of Shri Chhatrapati Shivajiraje Bhosale & Shri Chhatrapati Sambhajiraje Bhosale which is located at college entrance is done by Chief guest, Principal & all the HOD's.