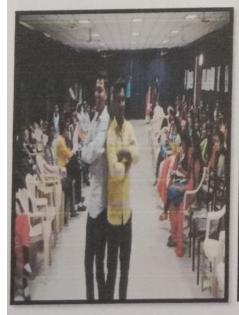

Prof. B. D. Thorat addressing students

On the Afternoon session of Eighth day i.e. on Wednesday, 22/12/2021 the department of First Year Engineering organized the cultural activities for students such as dance, drama & fashion show. Most of the students participate in the cultural activities & enjoyed the day.

Fashion show performed by the students

Cultural
Activities such
as Dance,
Drama, Poem
etc. are
performed by
students

On Nineth day Thursday, 23/12/2021 of Induction Programme, students reported to college. Expert Lecture by Prof. A. S. Sondkar arranged for the students on the topic of 'Soft Skill Development.'