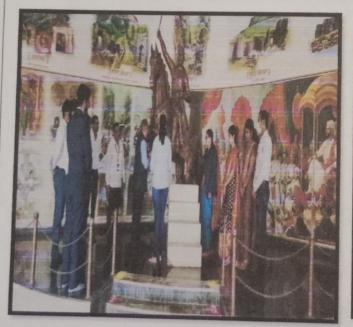

Welcome of new students in campus by gifting them Mask & Pen

The Chief guest for this event is Mr. Udayseth Gujar ji the founder of Uday Gujar Foundation also the Principal of RD's SCSCOE Prof. Dr. S.B. Patil, principal of RD's SCOP Prof. D.K. Khopade & all of the head of departments were present. In the starting of Session Pujan of statue of Shri Chhatrapati Shivajiraje Bhosale & Shri Chhatrapati Sambhajiraje Bhosale which is located at college entrance is done by Chief guest, Principal & all the HOD's.

Pujan of Statue of Shri Chhatrapati Shivajiraje Bhosale & Shri Chhatrapati Sambhajiraje Bhosale was done by Chief guest, Principal & all the HOD's cost Dnyanpe

After this the warm welcome of all the dignitaries was done by the students. In the beginning Saraswati Pujan & Deep Prajwalan is done by Chief Guest, Respected Principal & HOD's of all departments.