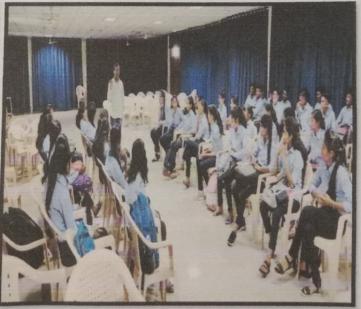

### DAY 2

On the Second day Tuesday, 14/12/2021 of Induction Programme, students reported to college. Expert Lecture by Prof. Dr. S. I. Nipanikar sir arranged for the students on the topic of 'How to cope with Engineering Education'.

Prof. Dr. S. I. Nipanikar addressed to students

In afternoon session, division-wise to Class Co-coordinator & batch wise teacher guardians are introduced themselves to students. Students received a copy of time-table of lectures as well as schedule of Induction Programme. Class coordinators interacted with students and oriented them to academic practices in the First Year Engineering.

Class teachers and TG interacted with newly admitted students

After that, all the students visited to college campus (laboratories, workshop, library etc.) and then class teachers announced the end of programme for a day.