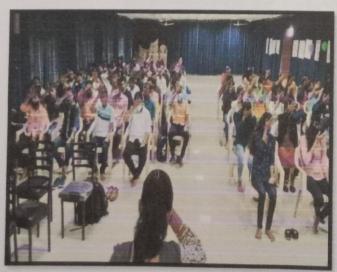

Prof. M. K.
Ahirao taught
students to
perform Sahaj
yogasan for
mediation

In afternoon session of Fifth day Friday, 17/12/2021 students are introduced to Self defence training. Self-defense is a countermeasure that involves defending the health and well-being of oneself from harm. The use of the right of self-defense as a legal justification for the use of force in times of danger is available in many jurisdictions.

Self Defence Training

On Sixth day Monday, 20/12/2021 of Induction Programme, students reported to college. Expert Lecture by Dr. C. N. Kulkarni arranged for the students on the topic of 'Importance & Need of Engineers in present market.'