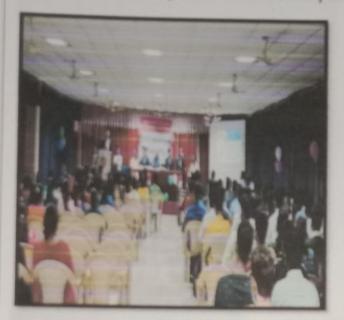

The induction program of Rajgad Dnyanpeeth's Shri Chhatrapati Shivajiraje College of Engineering, Dhangwadi was held on 13/12/2021 to 24/12/2021.

On the first day Monday, 13/12/2021 of Induction Programme, students reported to college. Registration & welcome of students are done gifting them Mask & pen.

Welcome of new students in campus by gifting them Mask & Pen

The Chief guest for this event is Mr. Udayseth Gujar ji the founder of Uday Gujar Foundation also the Principal of RD's SCSCOE Prof. Dr. S.B. Patil, principal of RD's SCOP Prof. D.K. Khopade & all of the head of departments were present. In the starting of Session Pujan of statue of Shri Chhatrapati Shivajiraje Bhosale & Shri Chhatrapati Sambhajiraje Bhosale which is located at college entrance is done by Chief guest, Principal & all the HOD's.