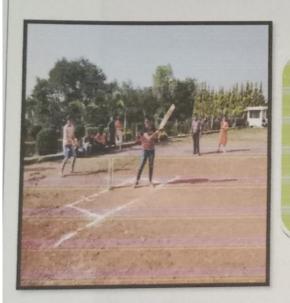

Dr. S. S. Sayyed addressing students.

On the Seventh day i.e. on Tuesday, 21/12/2021 students are introduced to the sports facilities outdoor games available in the SCSCOE games such as Cricket, Volleyball, Throw ball, etc. games are played by students & at the end of the day the prize distribution for Outdoor game has been done.

Students
participated in
Outdoor Games
such as Cricket,
Volley Ball,
Throw Ball etc.

On Eighth day Wednesday, 22/12/2021 of Induction Programme, students reported to college. Expert Lecture by Prof. B. D. Thorat arranged for the students on the topic of 'Recent trends in Technologies.'