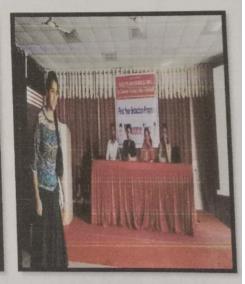

The induction program of Rajgad Dnyanpeeth's Shri Chhatrapati Shivajiraje College of Engineering, Dhangwadi was held on 13/12/2021 to 24/12/2021.

On the first day Monday, 13/12/2021 of Induction Programme, students reported to college. Registration & welcome of students are done gifting them Mask & pen.

Welcome of new students in campus by gifting them Mask & Pen

The Chief guest for this event is Mr. Udayseth Gujar ji the founder of Uday Gujar Foundation also the Principal of RD's SCSCOE Prof. Dr. S.B. Patil, principal of RD's SCOP Prof. D.K. Khopade & all of the head of departments were present. In the starting of Session Pujan of statue of Shri Chhatrapati Shivajiraje Bhosale & Shri Chhatrapati Sambhajiraje Bhosale which is located at college entrance is done by Chief guest, Principal & all the HOD's.

Pujan of Statue of Shri Chhatrapati Shivajiraje Bhosale & Shri Chhatrapati Sambhajiraje Bhosale was done by Chief guest, Principal & all the HOD's cost Dnyanpe

After this the warm welcome of all the dignitaries was done by the students. In the beginning Saraswati Pujan & Deep Prajwalan is done by Chief Guest, Respected Principal & HOD's of all departments.

Deep Prajwalan is done by Chief Guest & Respected Principal

Felicitation of Chief Guest Mr. Udayseth Gujar ji is done by respected Principal of RD's SCSCOE.

The rank holders of FE 2020-21 is appriciated by Chief Guest.

After this all the Head of Department of institute guided students & gave information about their departments & Institute.

Prof. J. G. Kale (HOD FE) discussing code of coduct.

Chief Guest Mr. Udayseth Gujar ji addressed students