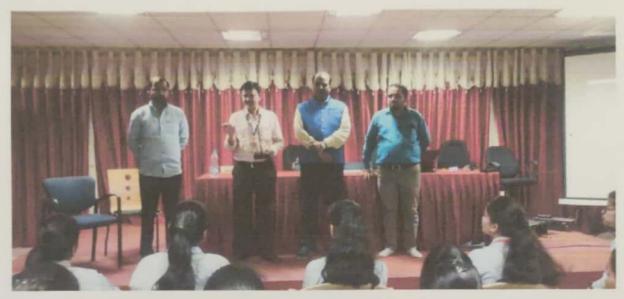

After this all the Head of Department of institute guided students & gave information about their departments & Institute.

Prof. J. G. Kale (HOD FE) discussing code of coduct.

Chief Guest Mr. Udayseth Gujar ji addressed students

### DAY 2

On the Second day Tuesday, 14/12/2021 of Induction Programme, students reported to college. Expert Lecture by Prof. Dr. S. I. Nipanikar sir arranged for the students on the topic of 'How to cope with Engineering Education'.

Prof. Dr. S. I. Nipanikar addressed to students

In afternoon session, division-wise to Class Co-coordinator & batch wise teacher guardians are introduced themselves to students. Students received a copy of time-table of lectures as well as schedule of Induction Programme. Class coordinators interacted with students and oriented them to academic practices in the First Year Engineering.