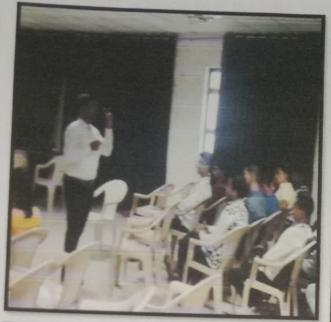

After this all the Head of Department of institute guided students & gave information about their departments & Institute.

Prof. J. G. Kale (HOD FE) discussing code of coduct.

Chief Guest Mr. Udayseth Gujar ji addressed students

Prof. Dr. S. I. Nipanikar addressed to students

In afternoon session, division-wise to Class Co-coordinator & batch wise teacher guardians are introduced themselves to students. Students received a copy of time-table of lectures as well as schedule of Induction Programme. Class coordinators interacted with students and oriented them to academic practices in the First Year Engineering.