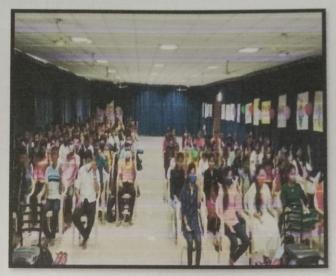

Prof. M. K.
Ahirao taught
students to
perform Sahaj
yogasan for
mediation

In afternoon session of Fifth day Friday, 17/12/2021 students are introduced to Self defence training. Self-defense is a countermeasure that involves defending the health and well-being of oneself from harm. The use of the right of self-defense as a legal justification for the use of force in times of danger is available in many jurisdictions.

Self Defence Training

On Sixth day Monday, 20/12/2021 of Induction Programme, students reported to college. Expert Lecture by Dr. C. N. Kulkarni arranged for the students on the topic of 'Importance & Need of Engineers in present market.'