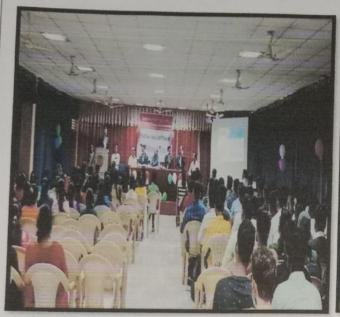

The induction program of Rajgad Dnyanpeeth's Shri Chhatrapati Shivajiraje College of Engineering, Dhangwadi was held on 13/12/2021 to 24/12/2021.

On the first day Monday, 13/12/2021 of Induction Programme, students reported to college. Registration & welcome of students are done gifting them Mask & pen.

Welcome of new students in campus by gifting them Mask & Pen

The Chief guest for this event is Mr. Udayseth Gujar ji the founder of Uday Gujar Foundation also the Principal of RD's SCSCOE Prof. Dr. S.B. Patil, principal of RD's SCOP Prof. D.K. Khopade & all of the head of departments were present. In the starting of Session Pujan of statue of Shri Chhatrapati Shivajiraje Bhosale & Shri Chhatrapati Sambhajiraje Bhosale which is located at college entrance is done by Chief guest, Principal & all the HOD's.