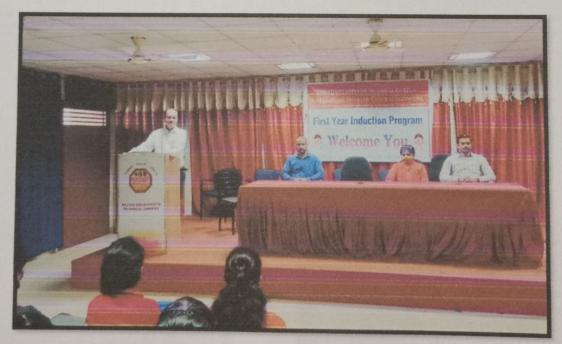

The induction program of Rajgad Dnyanpeeth's Shri Chhatrapati Shivajiraje College of Engineering, Dhangwadi was held on 13/12/2021 to 24/12/2021.

On the first day Monday, 13/12/2021 of Induction Programme, students reported to college. Registration & welcome of students are done gifting them Mask & pen.

Welcome of new students in campus by gifting them Mask & Pen

The Chief guest for this event is Mr. Udayseth Gujar ji the founder of Uday Gujar Foundation also the Principal of RD's SCSCOE Prof. Dr. S.B. Patil, principal of RD's SCOP Prof. D.K. Khopade & all of the head of departments were present. In the starting of Session Pujan of statue of Shri Chhatrapati Shivajiraje Bhosale & Shri Chhatrapati Sambhajiraje Bhosale which is located at college entrance is done by Chief guest, Principal & all the HOD's.

After this all the Head of Department of institute guided students & gave information about their departments & Institute.

Prof. J. G. Kale (HOD FE) discussing code of coduct.

Chief Guest Mr. Udayseth Gujar ji addressed students