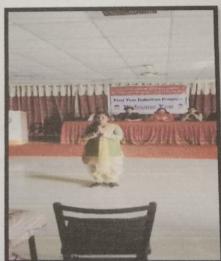

Prof. B. D. Thorat addressing students

On the Afternoon session of Eighth day i.e. on Wednesday, 22/12/2021 the department of First Year Engineering organized the cultural activities for students such as dance, drama & fashion show. Most of the students participate in the cultural activities & enjoyed the day.

Fashion show performed by the students

Cultural
Activities such
as Dance,
Drama, Poem
etc. are
performed by
students

On Nineth day Thursday, 23/12/2021 of Induction Programme, students reported to college. Expert Lecture by Prof. A. S. Sondkar arranged for the students on the topic of 'Soft Skill Development.'