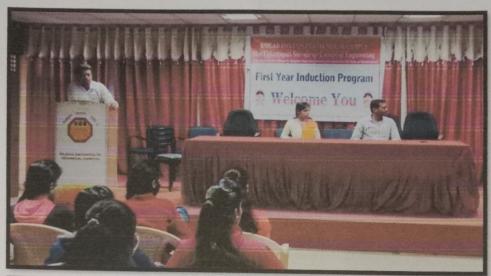

The induction program of Rajgad Dnyanpeeth's Shri Chhatrapati Shivajiraje College of Engineering, Dhangwadi was held on 13/12/2021 to 24/12/2021.

On the first day Monday, 13/12/2021 of Induction Programme, students reported to college. Registration & welcome of students are done gifting them Mask & pen.

Welcome of new students in campus by gifting them Mask & Pen

The Chief guest for this event is Mr. Udayseth Gujar ji the founder of Uday Gujar Foundation also the Principal of RD's SCSCOE Prof. Dr. S.B. Patil, principal of RD's SCOP Prof. D.K. Khopade & all of the head of departments were present. In the starting of Session Pujan of statue of Shri Chhatrapati Shivajiraje Bhosale & Shri Chhatrapati Sambhajiraje Bhosale which is located at college entrance is done by Chief guest, Principal & all the HOD's.

Pujan of Statue of Shri Chhatrapati Shivajiraje Bhosale & Shri Chhatrapati Sambhajiraje Bhosale was done by Chief guest, Principal & all the HOD's cost Dnyanpe

After this the warm welcome of all the dignitaries was done by the students. In the beginning Saraswati Pujan & Deep Prajwalan is done by Chief Guest, Respected Principal & HOD's of all departments.

Deep Prajwalan is done by Chief Guest & Respected Principal

Felicitation of Chief Guest Mr. Udayseth Gujar ji is done by respected Principal of RD's SCSCOE.

The rank holders of FE 2020-21 is appriciated by Chief Guest.

After this all the Head of Department of institute guided students & gave information about their departments & Institute.

Prof. J. G. Kale (HOD FE) discussing code of coduct.

Chief Guest Mr. Udayseth Gujar ji addressed students