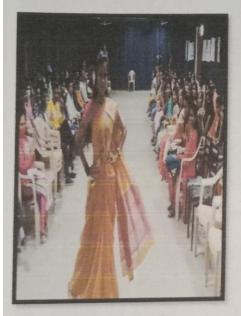

Prof. B. D. Thorat addressing students

On the Afternoon session of Eighth day i.e. on Wednesday, 22/12/2021 the department of First Year Engineering organized the cultural activities for students such as dance, drama & fashion show. Most of the students participate in the cultural activities & enjoyed the day.

Fashion show performed by the students

Cultural
Activities such
as Dance,
Drama, Poem
etc. are
performed by
students

On Nineth day Thursday, 23/12/2021 of Induction Programme, students reported to college. Expert Lecture by Prof. A. S. Sondkar arranged for the students on the topic of 'Soft Skill Development.'