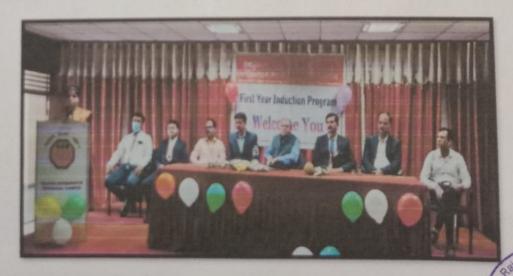

The induction program of Rajgad Dnyanpeeth's Shri Chhatrapati Shivajiraje College of Engineering, Dhangwadi was held on 13/12/2021 to 24/12/2021.

On the first day Monday, 13/12/2021 of Induction Programme, students reported to college. Registration & welcome of students are done gifting them Mask & pen.

Welcome of new students in campus by gifting them Mask & Pen

The Chief guest for this event is Mr. Udayseth Gujar ji the founder of Uday Gujar Foundation also the Principal of RD's SCSCOE Prof. Dr. S.B. Patil, principal of RD's SCOP Prof. D.K. Khopade & all of the head of departments were present. In the starting of Session Pujan of statue of Shri Chhatrapati Shivajiraje Bhosale & Shri Chhatrapati Sambhajiraje Bhosale which is located at college entrance is done by Chief guest, Principal & all the HOD's.

Pujan of Statue of Shri Chhatrapati Shivajiraje Bhosale & Shri Chhatrapati Sambhajiraje Bhosale was done by Chief guest, Principal & all the HOD's cost Dnyanpe

After this the warm welcome of all the dignitaries was done by the students. In the beginning Saraswati Pujan & Deep Prajwalan is done by Chief Guest, Respected Principal & HOD's of all departments.

Deep Prajwalan is done by Chief Guest & Respected Principal

Felicitation of Chief Guest Mr. Udayseth Gujar ji is done by respected Principal of RD's SCSCOE.

The rank holders of FE 2020-21 is appriciated by Chief Guest.

After this all the Head of Department of institute guided students & gave information about their departments & Institute.

Prof. J. G. Kale (HOD FE) discussing code of coduct.

Chief Guest Mr. Udayseth Gujar ji addressed students