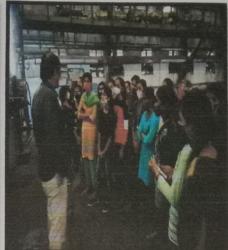

After this all the Head of Department of institute guided students & gave information about their departments & Institute.

Prof. J. G. Kale (HOD FE) discussing code of coduct.

Chief Guest Mr. Udayseth Gujar ji addressed students