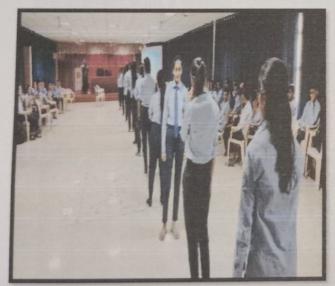

The induction program of Rajgad Dnyanpeeth's Shri Chhatrapati Shivajiraje College of Engineering, Dhangwadi was held on 13/12/2021 to 24/12/2021.

On the first day Monday, 13/12/2021 of Induction Programme, students reported to college. Registration & welcome of students are done gifting them Mask & pen.

Welcome of new students in campus by gifting them Mask & Pen

The Chief guest for this event is Mr. Udayseth Gujar ji the founder of Uday Gujar Foundation also the Principal of RD's SCSCOE Prof. Dr. S.B. Patil, principal of RD's SCOP Prof. D.K. Khopade & all of the head of departments were present. In the starting of Session Pujan of statue of Shri Chhatrapati Shivajiraje Bhosale & Shri Chhatrapati Sambhajiraje Bhosale which is located at college entrance is done by Chief guest, Principal & all the HOD's.