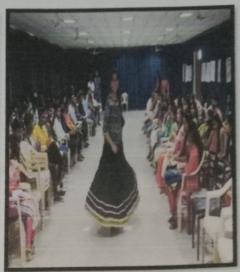

Prof. B. D. Thorat addressing students

On the Afternoon session of Eighth day i.e. on Wednesday, 22/12/2021 the department of First Year Engineering organized the cultural activities for students such as dance, drama & fashion show. Most of the students participate in the cultural activities & enjoyed the day.

Fashion show performed by the students

Cultural
Activities such
as Dance,
Drama, Poem
etc. are
performed by
students

On Nineth day Thursday, 23/12/2021 of Induction Programme, students reported to college. Expert Lecture by Prof. A. S. Sondkar arranged for the students on the topic of 'Soft Skill Development.'