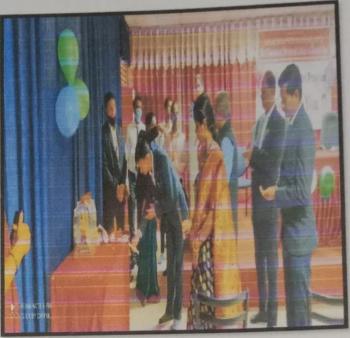

Pujan of Statue of Shri Chhatrapati Shivajiraje Bhosale & Shri Chhatrapati Sambhajiraje Bhosale was done by Chief guest, Principal & all the HOD's cost Dnyanpe

After this the warm welcome of all the dignitaries was done by the students. In the beginning Saraswati Pujan & Deep Prajwalan is done by Chief Guest, Respected Principal & HOD's of all departments.

Deep Prajwalan is done by Chief Guest & Respected Principal

Felicitation of Chief Guest Mr. Udayseth Gujar ji is done by respected Principal of RD's SCSCOE.

The rank holders of FE 2020-21 is appriciated by Chief Guest.