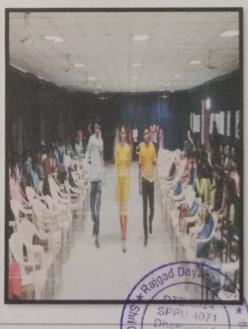

Prof. B. D. Thorat addressing students

On the Afternoon session of Eighth day i.e. on Wednesday, 22/12/2021 the department of First Year Engineering organized the cultural activities for students such as dance, drama & fashion show. Most of the students participate in the cultural activities & enjoyed the day.

Fashion show performed by the students

Cultural
Activities such
as Dance,
Drama, Poem
etc. are
performed by
students

On Nineth day Thursday, 23/12/2021 of Induction Programme, students reported to college. Expert Lecture by Prof. A. S. Sondkar arranged for the students on the topic of 'Soft Skill Development.'