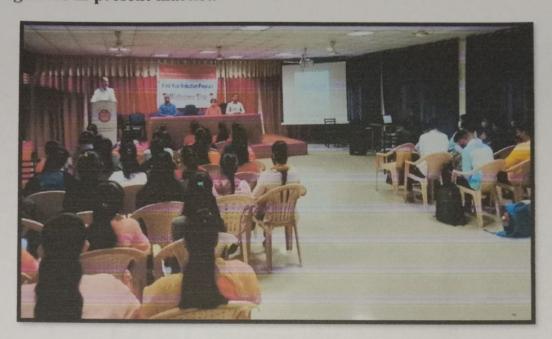

The induction program of Rajgad Dnyanpeeth's Shri Chhatrapati Shivajiraje College of Engineering, Dhangwadi was held on 13/12/2021 to 24/12/2021.

On the first day Monday, 13/12/2021 of Induction Programme, students reported to college. Registration & welcome of students are done gifting them Mask & pen.

Welcome of new students in campus by gifting them Mask & Pen

The Chief guest for this event is Mr. Udayseth Gujar ji the founder of Uday Gujar Foundation also the Principal of RD's SCSCOE Prof. Dr. S.B. Patil, principal of RD's SCOP Prof. D.K. Khopade & all of the head of departments were present. In the starting of Session Pujan of statue of Shri Chhatrapati Shivajiraje Bhosale & Shri Chhatrapati Sambhajiraje Bhosale which is located at college entrance is done by Chief guest, Principal & all the HOD's.

After this all the Head of Department of institute guided students & gave information about their departments & Institute.

Prof. J. G. Kale (HOD FE) discussing code of coduct.

Chief Guest Mr. Udayseth Gujar ji addressed students