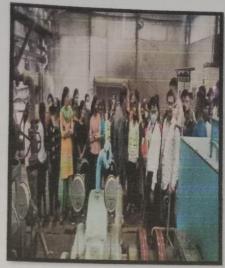

Class teachers and TG interacted with newly admitted students

After that, all the students visited to college campus (laboratories, workshop, library etc.) and then class teachers announced the end of programme for a day.

Students
visiting college
campus

(Laboratories,
workshop,
library etc.)