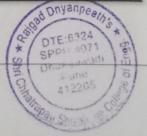

The induction program of Rajgad Dnyanpeeth's Shri Chhatrapati Shivajiraje College of Engineering, Dhangwadi was held on 13/12/2021 to 24/12/2021.

On the first day Monday, 13/12/2021 of Induction Programme, students reported to college. Registration & welcome of students are done gifting them Mask & pen.

Welcome of new students in campus by gifting them Mask & Pen

The Chief guest for this event is Mr. Udayseth Gujar ji the founder of Uday Gujar Foundation also the Principal of RD's SCSCOE Prof. Dr. S.B. Patil, principal of RD's SCOP Prof. D.K. Khopade & all of the head of departments were present. In the starting of Session Pujan of statue of Shri Chhatrapati Shivajiraje Bhosale & Shri Chhatrapati Sambhajiraje Bhosale which is located at college entrance is done by Chief guest, Principal & all the HOD's.

Pujan of Statue of Shri Chhatrapati Shivajiraje Bhosale & Shri Chhatrapati Sambhajiraje Bhosale was done by Chief guest, Principal & all the HOD's cost Dnyanpe

After this the warm welcome of all the dignitaries was done by the students. In the beginning Saraswati Pujan & Deep Prajwalan is done by Chief Guest, Respected Principal & HOD's of all departments.

Deep Prajwalan is done by Chief Guest & Respected Principal

Felicitation of Chief Guest Mr. Udayseth Gujar ji is done by respected Principal of RD's SCSCOE.

The rank holders of FE 2020-21 is appriciated by Chief Guest.