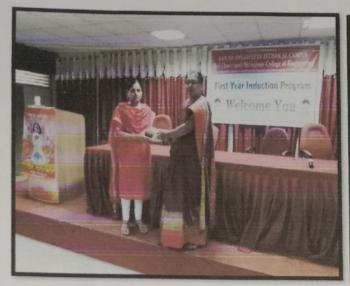

The induction program of Rajgad Dnyanpeeth's Shri Chhatrapati Shivajiraje College of Engineering, Dhangwadi was held on 13/12/2021 to 24/12/2021.

On the first day Monday, 13/12/2021 of Induction Programme, students reported to college. Registration & welcome of students are done gifting them Mask & pen.

Welcome of new students in campus by gifting them Mask & Pen

The Chief guest for this event is Mr. Udayseth Gujar ji the founder of Uday Gujar Foundation also the Principal of RD's SCSCOE Prof. Dr. S.B. Patil, principal of RD's SCOP Prof. D.K. Khopade & all of the head of departments were present. In the starting of Session Pujan of statue of Shri Chhatrapati Shivajiraje Bhosale & Shri Chhatrapati Sambhajiraje Bhosale which is located at college entrance is done by Chief guest, Principal & all the HOD's.