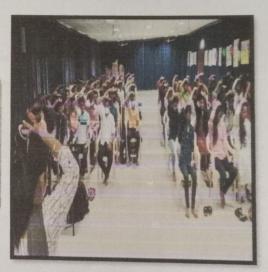

Prof. M. K.
Ahirao taught
students to
perform Sahaj
yogasan for
mediation

In afternoon session of Fifth day Friday, 17/12/2021 students are introduced to Self defence training. Self-defense is a countermeasure that involves defending the health and well-being of oneself from harm. The use of the right of self-defense as a legal justification for the use of force in times of danger is available in many jurisdictions.

Self Defence Training

On Sixth day Monday, 20/12/2021 of Induction Programme, students reported to college. Expert Lecture by Dr. C. N. Kulkarni arranged for the students on the topic of 'Importance & Need of Engineers in present market.'