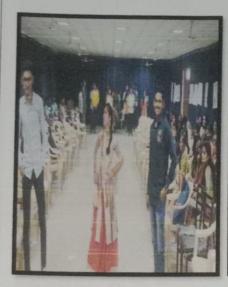

Prof. B. D. Thorat addressing students

On the Afternoon session of Eighth day i.e. on Wednesday, 22/12/2021 the department of First Year Engineering organized the cultural activities for students such as dance, drama & fashion show. Most of the students participate in the cultural activities & enjoyed the day.

Fashion show performed by the students

Cultural
Activities such
as Dance,
Drama, Poem
etc. are
performed by
students

On Nineth day Thursday, 23/12/2021 of Induction Programme, students reported to college. Expert Lecture by Prof. A. S. Sondkar arranged for the students on the topic of 'Soft Skill Development.'