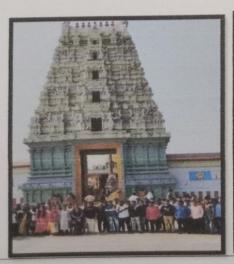

Industrial
Visit to
Rajgad
Sugar
Factory

On Last day Friday, 24/12/2021 of Induction Programme, students reported to college. And then the department of First Year Engineering organized the visit to local places for students to Baneshwar & Prati Balaji Temple which is present in nereby area of college.

Visit to
Baneshwar
temple and Prati
Balaji Temple as
a local place visit.

In this way, Rajgad Dnyanpeeth's Shri Chhatrapati College of Engineering organized & conducted the two week induction function for first year students in the starting of Semester I of A.Y. 2021-22.