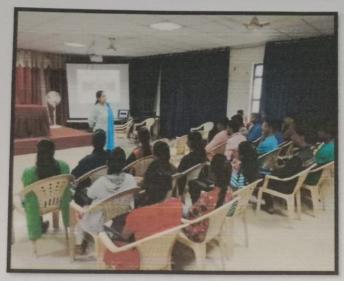

### DAY 3

On third day Wednesday, 15/12/2021 of Induction Programme, students reported to college. Expert Lecture by Prof. Dr. S. D. Pasalkar sir arranged for the students on the topic of 'Training & placement in institute'.

Prof. Dr. S. D. Pasalkar sir addressing students

In the afternoon session, Students are introduced to technical activities. This session helped students to enhance their ideas beyond their limit. The name of Session is 'Poster Presentation Competition'. For this topic is already given to students. Once the poster were completed exhibition for posters are arranged. Many staff & students of other departments were visited for exhibition. At the last, presentation of their respective posters was given by students & top three posters were selected.

Students
participated
enthusiastically
in Poster
competition.

On the Fourth day i.e. on Thursday, 16/12/2021 Expert lecture by Prof. T. M. Dudhane on 'Recent trends & scope in Electronic Engineering' has been conducted in the morning session for students & in afternoon session of same days the technical activities such as Group discussion, quiz competition &debate competition has been conducted.