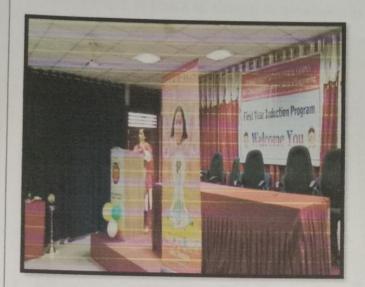

After this all the Head of Department of institute guided students & gave information about their departments & Institute.

Prof. J. G. Kale (HOD FE) discussing code of coduct.

Chief Guest Mr. Udayseth Gujar ji addressed students

At the end of the day, Vote of Thanks is given by Prof. Y. G. Jadhav from first year department & anounced the end of the programme for the day.

Vote of Thanks given by Prof. Y. G. Jadhav of First Year Department U.407