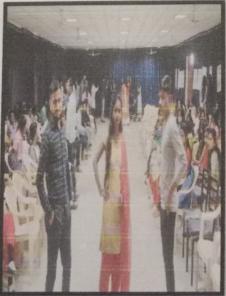

Prof. B. D. Thorat addressing students

On the Afternoon session of Eighth day i.e. on Wednesday, 22/12/2021 the department of First Year Engineering organized the cultural activities for students such as dance, drama & fashion show. Most of the students participate in the cultural activities & enjoyed the day.

Fashion show performed by the students

Cultural
Activities such
as Dance,
Drama, Poem
etc. are
performed by
students

On Nineth day Thursday, 23/12/2021 of Induction Programme, students reported to college. Expert Lecture by Prof. A. S. Sondkar arranged for the students on the topic of 'Soft Skill Development.'