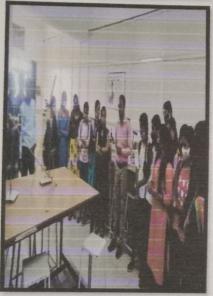

The induction program of Rajgad Dnyanpeeth's Shri Chhatrapati Shivajiraje College of Engineering, Dhangwadi was held on 13/12/2021 to 24/12/2021.

On the first day Monday, 13/12/2021 of Induction Programme, students reported to college. Registration & welcome of students are done gifting them Mask & pen.

Welcome of new students in campus by gifting them Mask & Pen

The Chief guest for this event is Mr. Udayseth Gujar ji the founder of Uday Gujar Foundation also the Principal of RD's SCSCOE Prof. Dr. S.B. Patil, principal of RD's SCOP Prof. D.K. Khopade & all of the head of departments were present. In the starting of Session Pujan of statue of Shri Chhatrapati Shivajiraje Bhosale & Shri Chhatrapati Sambhajiraje Bhosale which is located at college entrance is done by Chief guest, Principal & all the HOD's.