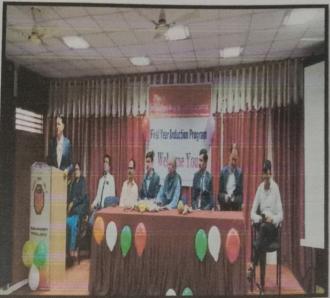

Welcome of new students in campus by gifting them Mask & Pen

The Chief guest for this event is Mr. Udayseth Gujar ji the founder of Uday Gujar Foundation also the Principal of RD's SCSCOE Prof. Dr. S.B. Patil, principal of RD's SCOP Prof. D.K. Khopade & all of the head of departments were present. In the starting of Session Pujan of statue of Shri Chhatrapati Shivajiraje Bhosale & Shri Chhatrapati Sambhajiraje Bhosale which is located at college entrance is done by Chief guest, Principal & all the HOD's.

Pujan of Statue of Shri Chhatrapati Shivajiraje Bhosale & Shri Chhatrapati Sambhajiraje Bhosale was done by Chief guest, Principal & all the HOD's cost Dnyanpe

After this the warm welcome of all the dignitaries was done by the students. In the beginning Saraswati Pujan & Deep Prajwalan is done by Chief Guest, Respected Principal & HOD's of all departments.

Deep Prajwalan is done by Chief Guest & Respected Principal

Felicitation of Chief Guest Mr. Udayseth Gujar ji is done by respected Principal of RD's SCSCOE.

The rank holders of FE 2020-21 is appriciated by Chief Guest.