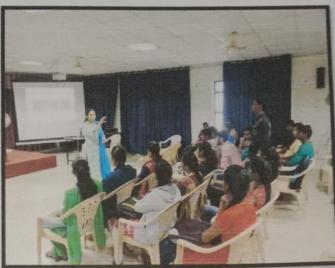

Students
participated
enthusiastically
in Poster
competition.

On the Fourth day i.e. on Thursday, 16/12/2021 Expert lecture by Prof. T. M. Dudhane on 'Recent trends & scope in Electronic Engineering' has been conducted in the morning session for students & in afternoon session of same days the technical activities such as Group discussion, quiz competition &debate competition has been conducted.

Prof. T. M. Dudhane addressing students

Students participated in Group discussion, quiz competition adebate competition

On Fifth day Friday, 17/12/2021 of Induction Programme, students reported to college. Guest Lecture by Prof. M. K. Ahirao arranged for the students on the topic of 'Sahaj Yog as Yoga & meditation.'