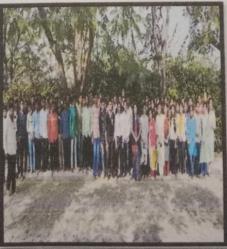

The induction program of Rajgad Dnyanpeeth's Shri Chhatrapati Shivajiraje College of Engineering, Dhangwadi was held on 13/12/2021 to 24/12/2021.

On the first day Monday, 13/12/2021 of Induction Programme, students reported to college. Registration & welcome of students are done gifting them Mask & pen.

Welcome of new students in campus by gifting them Mask & Pen

The Chief guest for this event is Mr. Udayseth Gujar ji the founder of Uday Gujar Foundation also the Principal of RD's SCSCOE Prof. Dr. S.B. Patil, principal of RD's SCOP Prof. D.K. Khopade & all of the head of departments were present. In the starting of Session Pujan of statue of Shri Chhatrapati Shivajiraje Bhosale & Shri Chhatrapati Sambhajiraje Bhosale which is located at college entrance is done by Chief guest, Principal & all the HOD's.