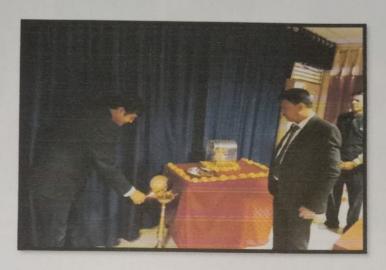

Welcome of new students in campus by gifting them Mask & Pen

The Chief guest for this event is Mr. Udayseth Gujar ji the founder of Uday Gujar Foundation also the Principal of RD's SCSCOE Prof. Dr. S.B. Patil, principal of RD's SCOP Prof. D.K. Khopade & all of the head of departments were present. In the starting of Session Pujan of statue of Shri Chhatrapati Shivajiraje Bhosale & Shri Chhatrapati Sambhajiraje Bhosale which is located at college entrance is done by Chief guest, Principal & all the HOD's.

Pujan of Statue of Shri Chhatrapati Shivajiraje Bhosale & Shri Chhatrapati Sambhajiraje Bhosale was done by Chief guest, Principal & all the HOD's cost Dnyanpe

After this the warm welcome of all the dignitaries was done by the students. In the beginning Saraswati Pujan & Deep Prajwalan is done by Chief Guest, Respected Principal & HOD's of all departments.