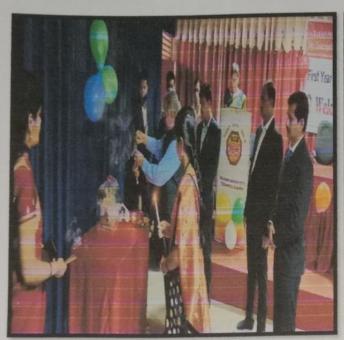

Welcome of new students in campus by gifting them Mask & Pen

The Chief guest for this event is Mr. Udayseth Gujar ji the founder of Uday Gujar Foundation also the Principal of RD's SCSCOE Prof. Dr. S.B. Patil, principal of RD's SCOP Prof. D.K. Khopade & all of the head of departments were present. In the starting of Session Pujan of statue of Shri Chhatrapati Shivajiraje Bhosale & Shri Chhatrapati Sambhajiraje Bhosale which is located at college entrance is done by Chief guest, Principal & all the HOD's.

Pujan of Statue of Shri Chhatrapati Shivajiraje Bhosale & Shri Chhatrapati Sambhajiraje Bhosale was done by Chief guest, Principal & all the HOD's cost Dnyanpe

After this the warm welcome of all the dignitaries was done by the students. In the beginning Saraswati Pujan & Deep Prajwalan is done by Chief Guest, Respected Principal & HOD's of all departments.

Deep Prajwalan is done by Chief Guest & Respected Principal

Felicitation of Chief Guest Mr. Udayseth Gujar ji is done by respected Principal of RD's SCSCOE.

The rank holders of FE 2020-21 is appriciated by Chief Guest.