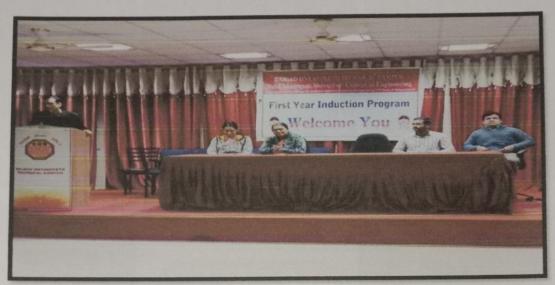

After this all the Head of Department of institute guided students & gave information about their departments & Institute.

Prof. J. G. Kale (HOD FE) discussing code of coduct.

Chief Guest Mr. Udayseth Gujar ji addressed students