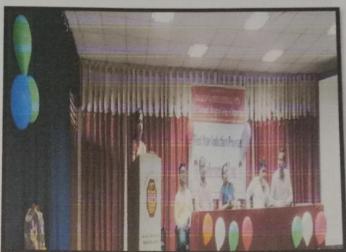

Welcome of new students in campus by gifting them Mask & Pen

The Chief guest for this event is Mr. Udayseth Gujar ji the founder of Uday Gujar Foundation also the Principal of RD's SCSCOE Prof. Dr. S.B. Patil, principal of RD's SCOP Prof. D.K. Khopade & all of the head of departments were present. In the starting of Session Pujan of statue of Shri Chhatrapati Shivajiraje Bhosale & Shri Chhatrapati Sambhajiraje Bhosale which is located at college entrance is done by Chief guest, Principal & all the HOD's.

Pujan of Statue of Shri Chhatrapati Shivajiraje Bhosale & Shri Chhatrapati Sambhajiraje Bhosale was done by Chief guest, Principal & all the HOD's cost Dnyanpe

After this the warm welcome of all the dignitaries was done by the students. In the beginning Saraswati Pujan & Deep Prajwalan is done by Chief Guest, Respected Principal & HOD's of all departments.

Deep Prajwalan is done by Chief Guest & Respected Principal

Felicitation of Chief Guest Mr. Udayseth Gujar ji is done by respected Principal of RD's SCSCOE.

The rank holders of FE 2020-21 is appriciated by Chief Guest.

After this all the Head of Department of institute guided students & gave information about their departments & Institute.

Prof. J. G. Kale (HOD FE) discussing code of coduct.

Chief Guest Mr. Udayseth Gujar ji addressed students