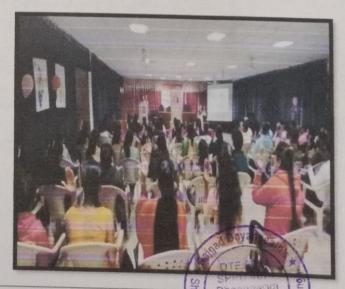

The induction program of Rajgad Dnyanpeeth's Shri Chhatrapati Shivajiraje College of Engineering, Dhangwadi was held on 13/12/2021 to 24/12/2021.

On the first day Monday, 13/12/2021 of Induction Programme, students reported to college. Registration & welcome of students are done gifting them Mask & pen.

Welcome of new students in campus by gifting them Mask & Pen

The Chief guest for this event is Mr. Udayseth Gujar ji the founder of Uday Gujar Foundation also the Principal of RD's SCSCOE Prof. Dr. S.B. Patil, principal of RD's SCOP Prof. D.K. Khopade & all of the head of departments were present. In the starting of Session Pujan of statue of Shri Chhatrapati Shivajiraje Bhosale & Shri Chhatrapati Sambhajiraje Bhosale which is located at college entrance is done by Chief guest, Principal & all the HOD's.