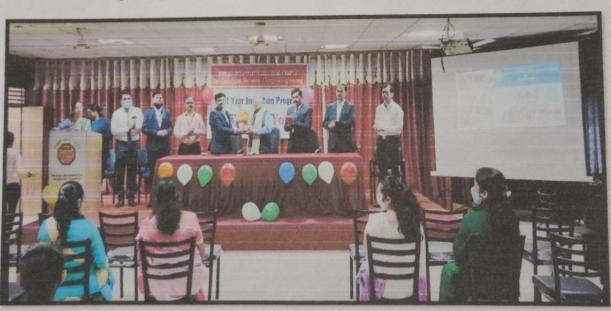

Deep Prajwalan is done by Chief Guest & Respected Principal

Felicitation of Chief Guest Mr. Udayseth Gujar ji is done by respected Principal of RD's SCSCOE.

The rank holders of FE 2020-21 is appriciated by Chief Guest.

After this all the Head of Department of institute guided students & gave information about their departments & Institute.

Prof. J. G. Kale (HOD FE) discussing code of coduct.

Chief Guest Mr. Udayseth Gujar ji addressed students