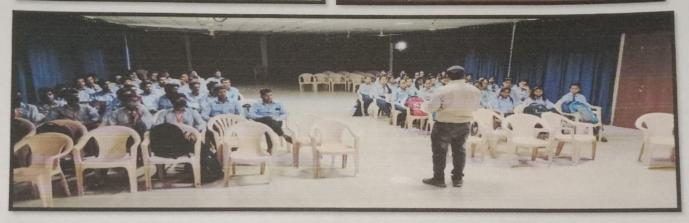

After this all the Head of Department of institute guided students & gave information about their departments & Institute.

Prof. J. G. Kale (HOD FE) discussing code of coduct.

Chief Guest Mr. Udayseth Gujar ji addressed students

At the end of the day, Vote of Thanks is given by Prof. Y. G. Jadhav from first year department & anounced the end of the programme for the day.

Vote of Thanks given by Prof. Y. G. Jadhav of First Year Department U.407