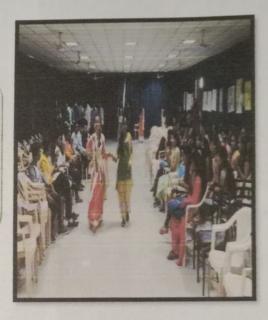

Prof. B. D. Thorat addressing students

On the Afternoon session of Eighth day i.e. on Wednesday, 22/12/2021 the department of First Year Engineering organized the cultural activities for students such as dance, drama & fashion show. Most of the students participate in the cultural activities & enjoyed the day.

Fashion show performed by the students

Cultural
Activities such
as Dance,
Drama, Poem
etc. are
performed by
students

On Nineth day Thursday, 23/12/2021 of Induction Programme, students reported to college. Expert Lecture by Prof. A. S. Sondkar arranged for the students on the topic of 'Soft Skill Development.'