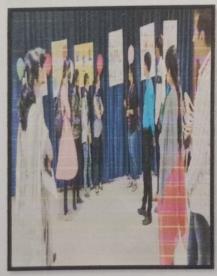

Prof. Dr. S. D. Pasalkar sir addressing students

In the afternoon session, Students are introduced to technical activities. This session helped students to enhance their ideas beyond their limit. The name of Session is 'Poster Presentation Competition'. For this topic is already given to students. Once the poster were completed exhibition for posters are arranged. Many staff & students of other departments were visited for exhibition. At the last, presentation of their respective posters was given by students & top three posters were selected.

Students
participated
enthusiastically
in Poster
competition.

On the Fourth day i.e. on Thursday, 16/12/2021 Expert lecture by Prof. T. M. Dudhane on 'Recent trends & scope in Electronic Engineering' has been conducted in the morning session for students & in afternoon session of same days the technical activities such as Group discussion, quiz competition &debate competition has been conducted.