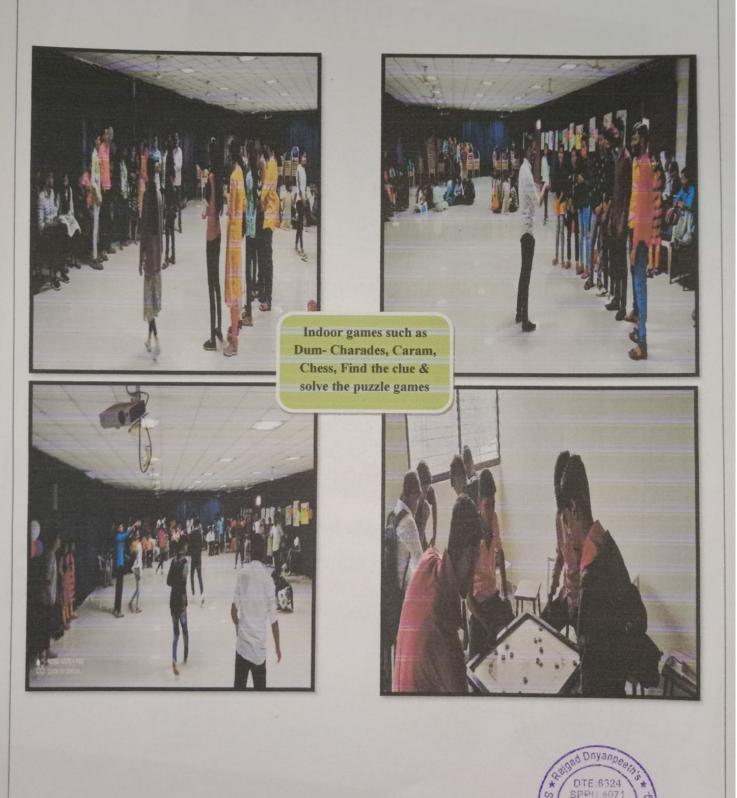

Dr. C. N. Kulkarni addressing students

In afternoon session of Day- 6 Monday, 20/12/2021 students are introduced to the sports facilities Indoor games available in the SCSCOE games such as Chess, Caram, Dum- Charades, find the clue & solve the puzzle etc. games are played by students & at the end of the day the prize distribution for Outdoor game has been done.