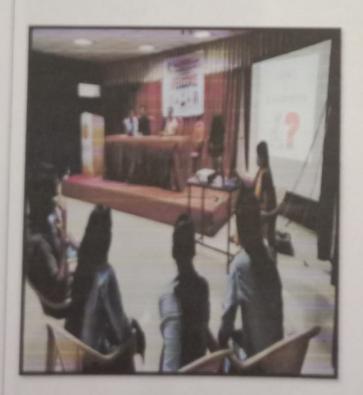

### DAY 2

On the Second day Tuesday, 14/12/2021 of Induction Programme, students reported to college. Expert Lecture by Prof. Dr. S. I. Nipanikar sir arranged for the students on the topic of 'How to cope with Engineering Education'.

Prof. Dr. S. I. Nipanikar addressed to students

In afternoon session, division-wise to Class Co-coordinator & batch wise teacher guardians are introduced themselves to students. Students received a copy of time-table of lectures as well as schedule of Induction Programme. Class coordinators interacted with students and oriented them to academic practices in the First Year Engineering.