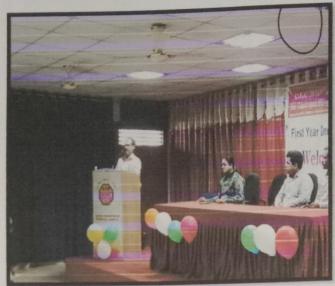

After this all the Head of Department of institute guided students & gave information about their departments & Institute.

Prof. J. G. Kale (HOD FE) discussing code of coduct.

Chief Guest Mr. Udayseth Gujar ji addressed students

At the end of the day, Vote of Thanks is given by Prof. Y. G. Jadhav from first year department & anounced the end of the programme for the day.

Vote of Thanks given by Prof. Y. G. Jadhav of First Year Department U.407