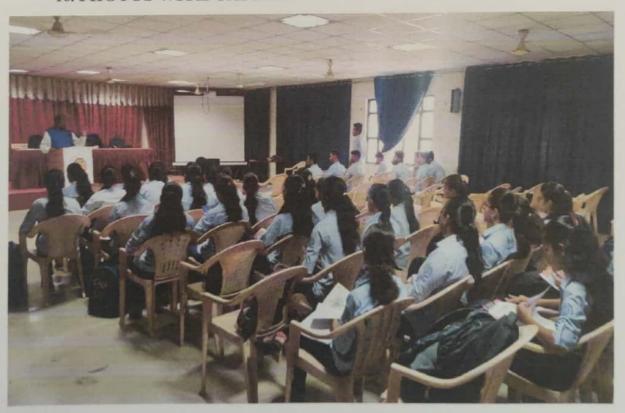

The induction program of Rajgad Dnyanpeeth's Shri Chhatrapati Shivajiraje College of Engineering, Dhangwadi was held on 13/12/2021 to 24/12/2021.

On the first day Monday, 13/12/2021 of Induction Programme, students reported to college. Registration & welcome of students are done gifting them Mask & pen.

Welcome of new students in campus by gifting them Mask & Pen

The Chief guest for this event is Mr. Udayseth Gujar ji the founder of Uday Gujar Foundation also the Principal of RD's SCSCOE Prof. Dr. S.B. Patil, principal of RD's SCOP Prof. D.K. Khopade & all of the head of departments were present. In the starting of Session Pujan of statue of Shri Chhatrapati Shivajiraje Bhosale & Shri Chhatrapati Sambhajiraje Bhosale which is located at college entrance is done by Chief guest, Principal & all the HOD's.

After this all the Head of Department of institute guided students & gave information about their departments & Institute.

Prof. J. G. Kale (HOD FE) discussing code of coduct.

Chief Guest Mr. Udayseth Gujar ji addressed students