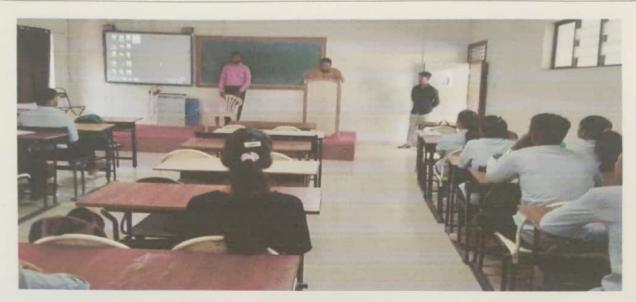

After this all the Head of Department of institute guided students & gave information about their departments & Institute.

Prof. J. G. Kale (HOD FE) discussing code of coduct.

Chief Guest Mr. Udayseth Gujar ji addressed students