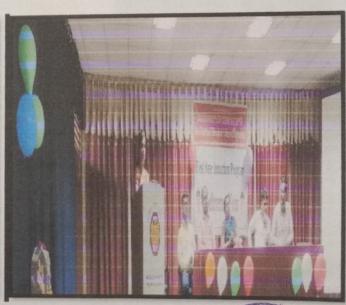

The induction program of Rajgad Dnyanpeeth's Shri Chhatrapati Shivajiraje College of Engineering, Dhangwadi was held on 13/12/2021 to 24/12/2021.

On the first day Monday, 13/12/2021 of Induction Programme, students reported to college. Registration & welcome of students are done gifting them Mask & pen.

Welcome of new students in campus by gifting them Mask & Pen

The Chief guest for this event is Mr. Udayseth Gujar ji the founder of Uday Gujar Foundation also the Principal of RD's SCSCOE Prof. Dr. S.B. Patil, principal of RD's SCOP Prof. D.K. Khopade & all of the head of departments were present. In the starting of Session Pujan of statue of Shri Chhatrapati Shivajiraje Bhosale & Shri Chhatrapati Sambhajiraje Bhosale which is located at college entrance is done by Chief guest, Principal & all the HOD's.

Pujan of Statue of Shri Chhatrapati Shivajiraje Bhosale & Shri Chhatrapati Sambhajiraje Bhosale was done by Chief guest, Principal & all the HOD's cost Dnyanpe

After this the warm welcome of all the dignitaries was done by the students. In the beginning Saraswati Pujan & Deep Prajwalan is done by Chief Guest, Respected Principal & HOD's of all departments.

Deep Prajwalan is done by Chief Guest & Respected Principal

Felicitation of Chief Guest Mr. Udayseth Gujar ji is done by respected Principal of RD's SCSCOE.

The rank holders of FE 2020-21 is appriciated by Chief Guest.

After this all the Head of Department of institute guided students & gave information about their departments & Institute.

Prof. J. G. Kale (HOD FE) discussing code of coduct.

Chief Guest Mr. Udayseth Gujar ji addressed students