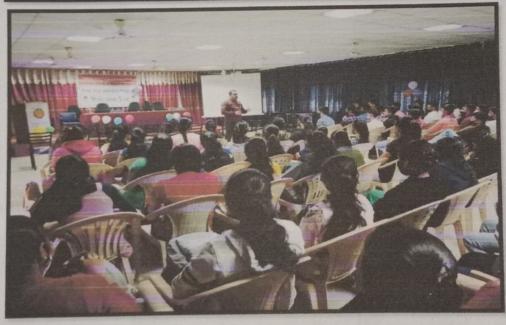

The induction program of Rajgad Dnyanpeeth's Shri Chhatrapati Shivajiraje College of Engineering, Dhangwadi was held on 13/12/2021 to 24/12/2021.

On the first day Monday, 13/12/2021 of Induction Programme, students reported to college. Registration & welcome of students are done gifting them Mask & pen.

Welcome of new students in campus by gifting them Mask & Pen

The Chief guest for this event is Mr. Udayseth Gujar ji the founder of Uday Gujar Foundation also the Principal of RD's SCSCOE Prof. Dr. S.B. Patil, principal of RD's SCOP Prof. D.K. Khopade & all of the head of departments were present. In the starting of Session Pujan of statue of Shri Chhatrapati Shivajiraje Bhosale & Shri Chhatrapati Sambhajiraje Bhosale which is located at college entrance is done by Chief guest, Principal & all the HOD's.

After this all the Head of Department of institute guided students & gave information about their departments & Institute.

Prof. J. G. Kale (HOD FE) discussing code of coduct.

Chief Guest Mr. Udayseth Gujar ji addressed students