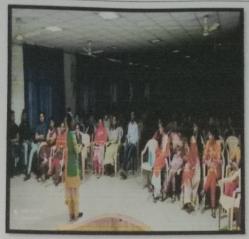

After this all the Head of Department of institute guided students & gave information about their departments & Institute.

Prof. J. G. Kale (HOD FE) discussing code of coduct.

Chief Guest Mr. Udayseth Gujar ji addressed students