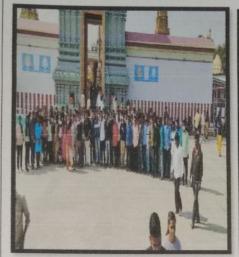

Industrial
Visit to
Rajgad
Sugar
Factory

On Last day Friday, 24/12/2021 of Induction Programme, students reported to college. And then the department of First Year Engineering organized the visit to local places for students to Baneshwar & Prati Balaji Temple which is present in nereby area of college.