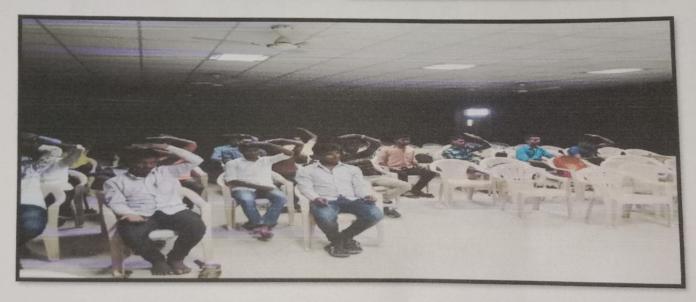

Prof. M. K.
Ahirao taught
students to
perform Sahaj
yogasan for
mediation

In afternoon session of Fifth day Friday, 17/12/2021 students are introduced to Self defence training. Self-defense is a countermeasure that involves defending the health and well-being of oneself from harm. The use of the right of self-defense as a legal justification for the use of force in times of danger is available in many jurisdictions.

Self Defence Training

On Sixth day Monday, 20/12/2021 of Induction Programme, students reported to college. Expert Lecture by Dr. C. N. Kulkarni arranged for the students on the topic of 'Importance & Need of Engineers in present market.'