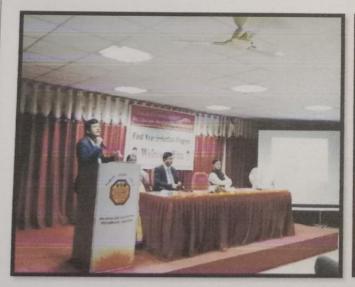

### INDUCTION PROGRAM

DEPARTMENT: F.E

CLASS: F.E 2021- 22

TITLE/TOPIC: Induction Program

DATE: 13/12/2021 to 24/12/2021

**DURATION OF EVENT:** 5hrs per day

STUDENT/ STAFF PRESENT: 000

DEPARTMENT CO-ORDINATOR: Prof. A. R. Bobade

After this all the Head of Department of institute guided students & gave information about their departments & Institute.

Prof. J. G. Kale (HOD FE) discussing code of coduct.

Chief Guest Mr. Udayseth Gujar ji addressed students