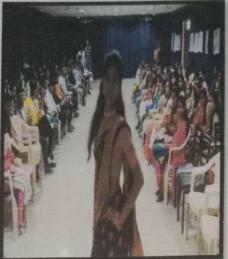

Prof. B. D. Thorat addressing students

On the Afternoon session of Eighth day i.e. on Wednesday, 22/12/2021 the department of First Year Engineering organized the cultural activities for students such as dance, drama & fashion show. Most of the students participate in the cultural activities & enjoyed the day.

Fashion show performed by the students

Cultural
Activities such
as Dance,
Drama, Poem
etc. are
performed by
students

On Nineth day Thursday, 23/12/2021 of Induction Programme, students reported to college. Expert Lecture by Prof. A. S. Sondkar arranged for the students on the topic of 'Soft Skill Development.'