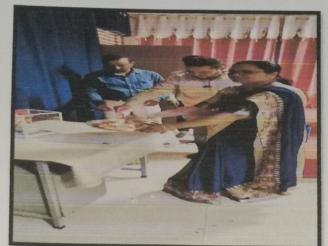

The induction program of Rajgad Dnyanpeeth's Shri Chhatrapati Shivajiraje College of Engineering, Dhangwadi was held on 13/12/2021 to 24/12/2021.

On the first day Monday, 13/12/2021 of Induction Programme, students reported to college. Registration & welcome of students are done gifting them Mask & pen.

Welcome of new students in campus by gifting them Mask & Pen

The Chief guest for this event is Mr. Udayseth Gujar ji the founder of Uday Gujar Foundation also the Principal of RD's SCSCOE Prof. Dr. S.B. Patil, principal of RD's SCOP Prof. D.K. Khopade & all of the head of departments were present. In the starting of Session Pujan of statue of Shri Chhatrapati Shivajiraje Bhosale & Shri Chhatrapati Sambhajiraje Bhosale which is located at college entrance is done by Chief guest, Principal & all the HOD's.