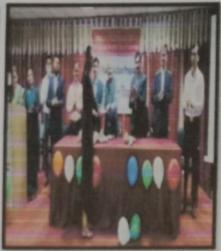

Pujan of Statue of Shri Chhatrapati Shivajiraje Bhosale & Shri Chhatrapati Sambhajiraje Bhosale was done by Chief guest, Principal & all the HOD's cost Dnyanpe

After this the warm welcome of all the dignitaries was done by the students. In the beginning Saraswati Pujan & Deep Prajwalan is done by Chief Guest, Respected Principal & HOD's of all departments.

Deep Prajwalan is done by Chief Guest & Respected Principal

Felicitation of Chief Guest Mr. Udayseth Gujar ji is done by respected Principal of RD's SCSCOE.

The rank holders of FE 2020-21 is appriciated by Chief Guest.