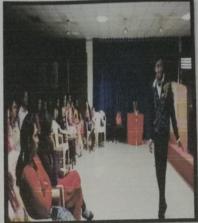

Prof. B. D. Thorat addressing students

On the Afternoon session of Eighth day i.e. on Wednesday, 22/12/2021 the department of First Year Engineering organized the cultural activities for students such as dance, drama & fashion show. Most of the students participate in the cultural activities & enjoyed the day.

Fashion show performed by the students

Cultural
Activities such
as Dance,
Drama, Poem
etc. are
performed by
students

On Nineth day Thursday, 23/12/2021 of Induction Programme, students reported to college. Expert Lecture by Prof. A. S. Sondkar arranged for the students on the topic of 'Soft Skill Development.'