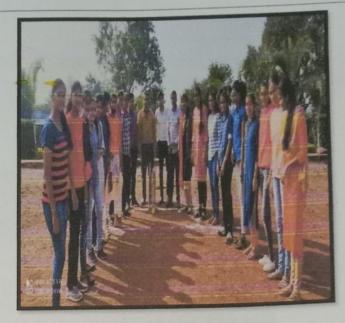

Welcome of new students in campus by gifting them Mask & Pen

The Chief guest for this event is Mr. Udayseth Gujar ji the founder of Uday Gujar Foundation also the Principal of RD's SCSCOE Prof. Dr. S.B. Patil, principal of RD's SCOP Prof. D.K. Khopade & all of the head of departments were present. In the starting of Session Pujan of statue of Shri Chhatrapati Shivajiraje Bhosale & Shri Chhatrapati Sambhajiraje Bhosale which is located at college entrance is done by Chief guest, Principal & all the HOD's.

Pujan of Statue of Shri Chhatrapati Shivajiraje Bhosale & Shri Chhatrapati Sambhajiraje Bhosale was done by Chief guest, Principal & all the HOD's cost Dnyanpe

After this the warm welcome of all the dignitaries was done by the students. In the beginning Saraswati Pujan & Deep Prajwalan is done by Chief Guest, Respected Principal & HOD's of all departments.

Deep Prajwalan is done by Chief Guest & Respected Principal

Felicitation of Chief Guest Mr. Udayseth Gujar ji is done by respected Principal of RD's SCSCOE.

The rank holders of FE 2020-21 is appriciated by Chief Guest.