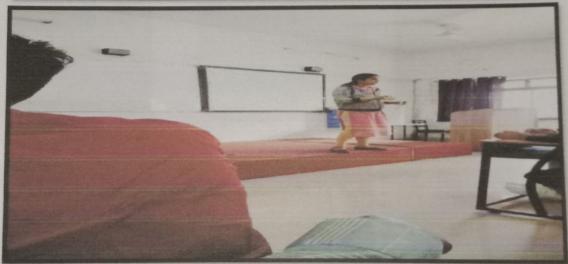

Prof. B. D. Thorat addressing students

On the Afternoon session of Eighth day i.e. on Wednesday, 22/12/2021 the department of First Year Engineering organized the cultural activities for students such as dance, drama & fashion show. Most of the students participate in the cultural activities & enjoyed the day.

Fashion show performed by the students

Cultural
Activities such
as Dance,
Drama, Poem
etc. are
performed by
students

On Nineth day Thursday, 23/12/2021 of Induction Programme, students reported to college. Expert Lecture by Prof. A. S. Sondkar arranged for the students on the topic of 'Soft Skill Development.'