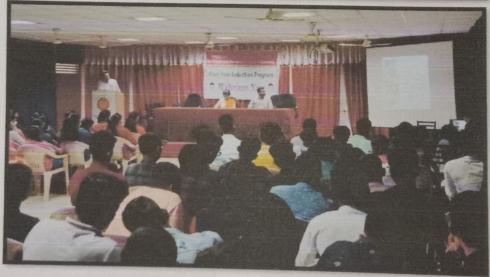

### DAY 2

On the Second day Tuesday, 14/12/2021 of Induction Programme, students reported to college. Expert Lecture by Prof. Dr. S. I. Nipanikar sir arranged for the students on the topic of 'How to cope with Engineering Education'.

Prof. Dr. S. I. Nipanikar addressed to students

In afternoon session, division-wise to Class Co-coordinator & batch wise teacher guardians are introduced themselves to students. Students received a copy of time-table of lectures as well as schedule of Induction Programme. Class coordinators interacted with students and oriented them to academic practices in the First Year Engineering.