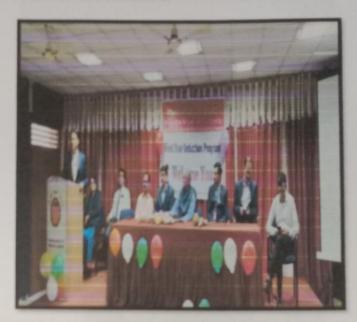

The induction program of Rajgad Dnyanpeeth's Shri Chhatrapati Shivajiraje College of Engineering, Dhangwadi was held on 13/12/2021 to 24/12/2021.

On the first day Monday, 13/12/2021 of Induction Programme, students reported to college. Registration & welcome of students are done gifting them Mask & pen.

Welcome of new students in campus by gifting them Mask & Pen

The Chief guest for this event is Mr. Udayseth Gujar ji the founder of Uday Gujar Foundation also the Principal of RD's SCSCOE Prof. Dr. S.B. Patil, principal of RD's SCOP Prof. D.K. Khopade & all of the head of departments were present. In the starting of Session Pujan of statue of Shri Chhatrapati Shivajiraje Bhosale & Shri Chhatrapati Sambhajiraje Bhosale which is located at college entrance is done by Chief guest, Principal & all the HOD's.

Pujan of Statue of Shri Chhatrapati Shivajiraje Bhosale & Shri Chhatrapati Sambhajiraje Bhosale was done by Chief guest, Principal & all the HOD's cost Dnyanpe

After this the warm welcome of all the dignitaries was done by the students. In the beginning Saraswati Pujan & Deep Prajwalan is done by Chief Guest, Respected Principal & HOD's of all departments.

Deep Prajwalan is done by Chief Guest & Respected Principal

Felicitation of Chief Guest Mr. Udayseth Gujar ji is done by respected Principal of RD's SCSCOE.

The rank holders of FE 2020-21 is appriciated by Chief Guest.