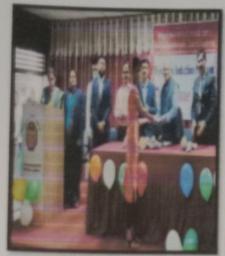

Welcome of new students in campus by gifting them Mask & Pen

The Chief guest for this event is Mr. Udayseth Gujar ji the founder of Uday Gujar Foundation also the Principal of RD's SCSCOE Prof. Dr. S.B. Patil, principal of RD's SCOP Prof. D.K. Khopade & all of the head of departments were present. In the starting of Session Pujan of statue of Shri Chhatrapati Shivajiraje Bhosale & Shri Chhatrapati Sambhajiraje Bhosale which is located at college entrance is done by Chief guest, Principal & all the HOD's.

Pujan of Statue of Shri Chhatrapati Shivajiraje Bhosale & Shri Chhatrapati Sambhajiraje Bhosale was done by Chief guest, Principal & all the HOD's cost Dnyanpe

After this the warm welcome of all the dignitaries was done by the students. In the beginning Saraswati Pujan & Deep Prajwalan is done by Chief Guest, Respected Principal & HOD's of all departments.

Deep Prajwalan is done by Chief Guest & Respected Principal

Felicitation of Chief Guest Mr. Udayseth Gujar ji is done by respected Principal of RD's SCSCOE.

The rank holders of FE 2020-21 is appriciated by Chief Guest.