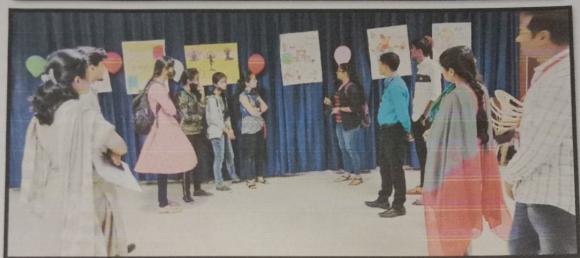

Prof. Dr. S. D. Pasalkar sir addressing students

In the afternoon session, Students are introduced to technical activities. This session helped students to enhance their ideas beyond their limit. The name of Session is 'Poster Presentation Competition'. For this topic is already given to students. Once the poster were completed exhibition for posters are arranged. Many staff & students of other departments were visited for exhibition. At the last, presentation of their respective posters was given by students & top three posters were selected.

Students
participated
enthusiastically
in Poster
competition.

On the Fourth day i.e. on Thursday, 16/12/2021 Expert lecture by Prof. T. M. Dudhane on 'Recent trends & scope in Electronic Engineering' has been conducted in the morning session for students & in afternoon session of same days the technical activities such as Group discussion, quiz competition &debate competition has been conducted.