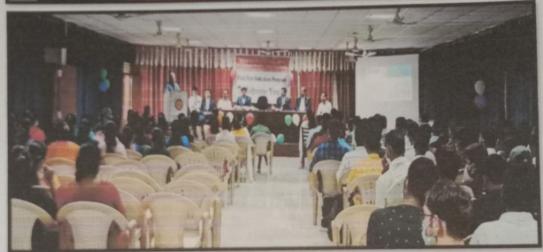

The induction program of Rajgad Dnyanpeeth's Shri Chhatrapati Shivajiraje College of Engineering, Dhangwadi was held on 13/12/2021 to 24/12/2021.

On the first day Monday, 13/12/2021 of Induction Programme, students reported to college. Registration & welcome of students are done gifting them Mask & pen.