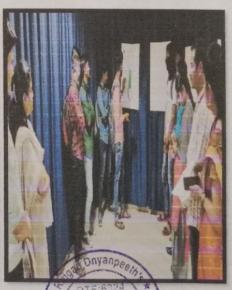

Prof. Dr. S. D. Pasalkar sir addressing students

In the afternoon session, Students are introduced to technical activities. This session helped students to enhance their ideas beyond their limit. The name of Session is 'Poster Presentation Competition'. For this topic is already given to students. Once the poster were completed exhibition for posters are arranged. Many staff & students of other departments were visited for exhibition. At the last, presentation of their respective posters was given by students & top three posters were selected.

Students
participated
enthusiastically
in Poster
competition.

On the Fourth day i.e. on Thursday, 16/12/2021 Expert lecture by Prof. T. M. Dudhane on 'Recent trends & scope in Electronic Engineering' has been conducted in the morning session for students & in afternoon session of same days the technical activities such as Group discussion, quiz competition &debate competition has been conducted.