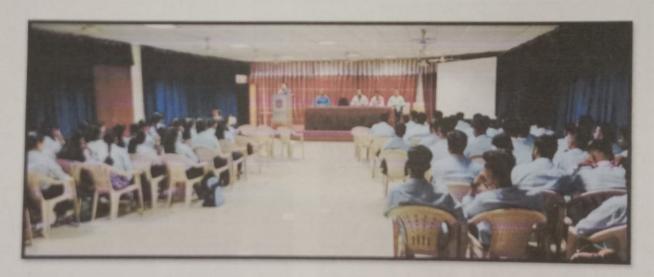

The induction program of Rajgad Dnyanpeeth's Shri Chhatrapati Shivajiraje College of Engineering, Dhangwadi was held on 13/12/2021 to 24/12/2021.

On the first day Monday, 13/12/2021 of Induction Programme, students reported to college. Registration & welcome of students are done gifting them Mask & pen.

After this all the Head of Department of institute guided students & gave information about their departments & Institute.

Prof. J. G. Kale (HOD FE) discussing code of coduct.

Chief Guest Mr. Udayseth Gujar ji addressed students