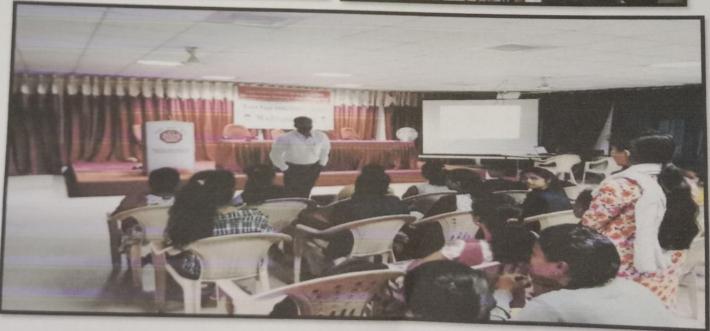

The induction program of Rajgad Dnyanpeeth's Shri Chhatrapati Shivajiraje College of Engineering, Dhangwadi was held on 13/12/2021 to 24/12/2021.

On the first day Monday, 13/12/2021 of Induction Programme, students reported to college. Registration & welcome of students are done gifting them Mask & pen.

Welcome of new students in campus by gifting them Mask & Pen

The Chief guest for this event is Mr. Udayseth Gujar ji the founder of Uday Gujar Foundation also the Principal of RD's SCSCOE Prof. Dr. S.B. Patil, principal of RD's SCOP Prof. D.K. Khopade & all of the head of departments were present. In the starting of Session Pujan of statue of Shri Chhatrapati Shivajiraje Bhosale & Shri Chhatrapati Sambhajiraje Bhosale which is located at college entrance is done by Chief guest, Principal & all the HOD's.