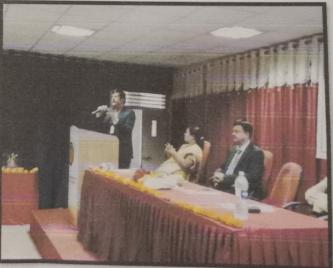

After this all the Head of Department of institute guided students & gave information about their departments & Institute.

Prof. J. G. Kale (HOD FE) discussing code of coduct.

Chief Guest Mr. Udayseth Gujar ji addressed students

At the end of the day, Vote of Thanks is given by Prof. Y. G. Jadhav from first year department & anounced the end of the programme for the day.

Vote of Thanks given by Prof. Y. G. Jadhav of First Year Department U.407