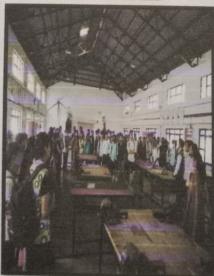

After this all the Head of Department of institute guided students & gave information about their departments & Institute.

Prof. J. G. Kale (HOD FE) discussing code of coduct.

Chief Guest Mr. Udayseth Gujar ji addressed students