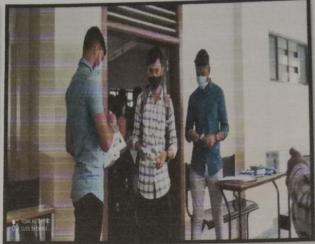

The induction program of Rajgad Dnyanpeeth's Shri Chhatrapati Shivajiraje College of Engineering, Dhangwadi was held on 13/12/2021 to 24/12/2021.

On the first day Monday, 13/12/2021 of Induction Programme, students reported to college. Registration & welcome of students are done gifting them Mask & pen.

Welcome of new students in campus by gifting them Mask & Pen

The Chief guest for this event is Mr. Udayseth Gujar ji the founder of Uday Gujar Foundation also the Principal of RD's SCSCOE Prof. Dr. S.B. Patil, principal of RD's SCOP Prof. D.K. Khopade & all of the head of departments were present. In the starting of Session Pujan of statue of Shri Chhatrapati Shivajiraje Bhosale & Shri Chhatrapati Sambhajiraje Bhosale which is located at college entrance is done by Chief guest, Principal & all the HOD's.