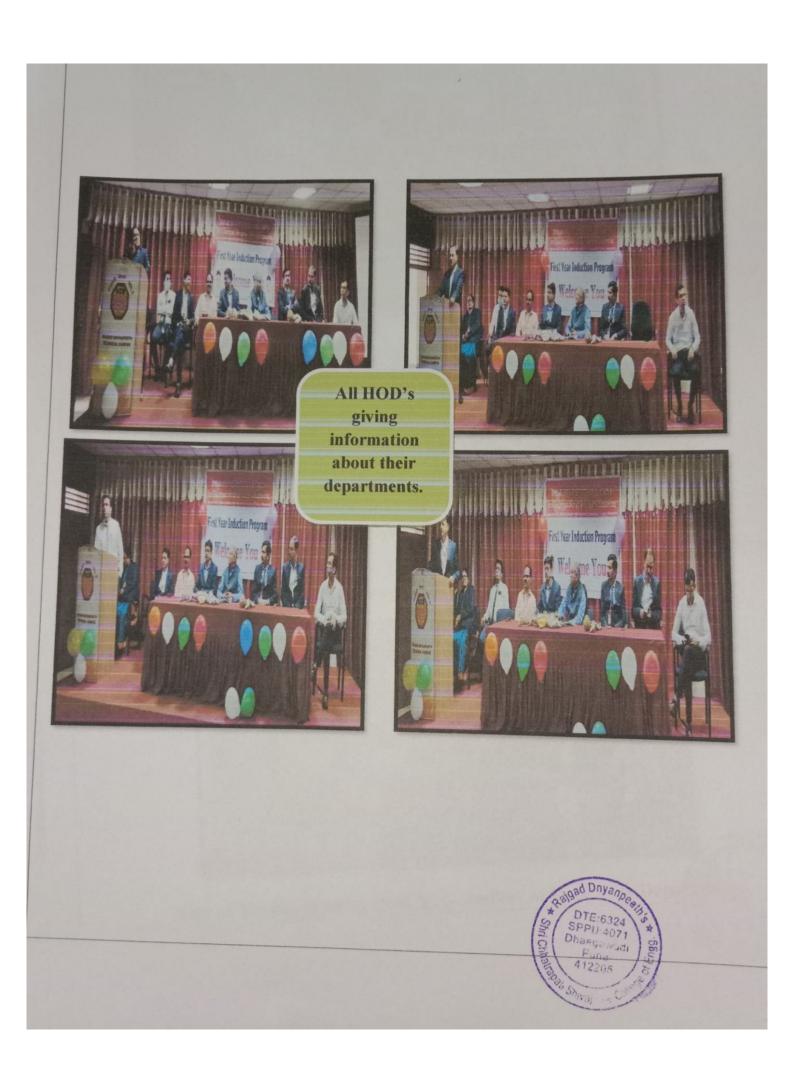

After this all the Head of Department of institute guided students & gave information about their departments & Institute.

Prof. J. G. Kale (HOD FE) discussing code of coduct.

Chief Guest Mr. Udayseth Gujar ji addressed students