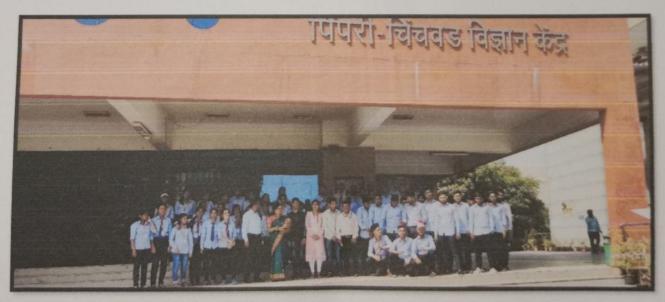

Class teachers and TG interacted with newly admitted students

After that, all the students visited to college campus (laboratories, workshop, library etc.) and then class teachers announced the end of programme for a day.

Students
visiting college
campus

(Laboratories,
workshop,
library etc.)