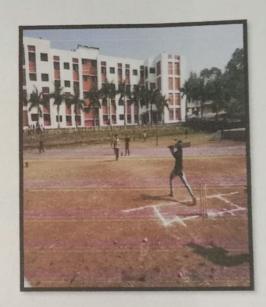

Dr. S. S. Sayyed addressing students.

On the Seventh day i.e. on Tuesday, 21/12/2021 students are introduced to the sports facilities outdoor games available in the SCSCOE games such as Cricket, Volleyball, Throw ball, etc. games are played by students & at the end of the day the prize distribution for Outdoor game has been done.

Students
participated in
Outdoor Games
such as Cricket,
Volley Ball,
Throw Ball etc.

On Eighth day Wednesday, 22/12/2021 of Induction Programme, students reported to college. Expert Lecture by Prof. B. D. Thorat arranged for the students on the topic of 'Recent trends in Technologies.'