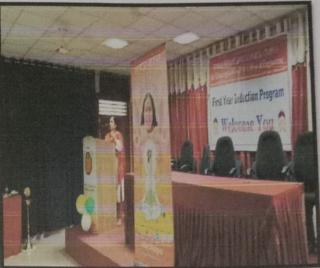

The induction program of Rajgad Dnyanpeeth's Shri Chhatrapati Shivajiraje College of Engineering, Dhangwadi was held on 13/12/2021 to 24/12/2021.

On the first day Monday, 13/12/2021 of Induction Programme, students reported to college. Registration & welcome of students are done gifting them Mask & pen.

Welcome of new students in campus by gifting them Mask & Pen

The Chief guest for this event is Mr. Udayseth Gujar ji the founder of Uday Gujar Foundation also the Principal of RD's SCSCOE Prof. Dr. S.B. Patil, principal of RD's SCOP Prof. D.K. Khopade & all of the head of departments were present. In the starting of Session Pujan of statue of Shri Chhatrapati Shivajiraje Bhosale & Shri Chhatrapati Sambhajiraje Bhosale which is located at college entrance is done by Chief guest, Principal & all the HOD's.

Pujan of Statue of Shri Chhatrapati Shivajiraje Bhosale & Shri Chhatrapati Sambhajiraje Bhosale was done by Chief guest, Principal & all the HOD's cost Dnyanpe

After this the warm welcome of all the dignitaries was done by the students. In the beginning Saraswati Pujan & Deep Prajwalan is done by Chief Guest, Respected Principal & HOD's of all departments.

Deep Prajwalan is done by Chief Guest & Respected Principal

Felicitation of Chief Guest Mr. Udayseth Gujar ji is done by respected Principal of RD's SCSCOE.

The rank holders of FE 2020-21 is appriciated by Chief Guest.