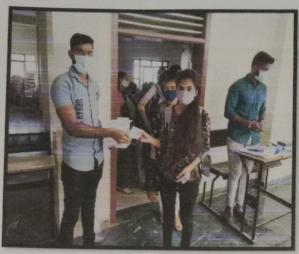

The induction program of Rajgad Dnyanpeeth's Shri Chhatrapati Shivajiraje College of Engineering, Dhangwadi was held on 13/12/2021 to 24/12/2021.

On the first day Monday, 13/12/2021 of Induction Programme, students reported to college. Registration & welcome of students are done gifting them Mask & pen.

Welcome of new students in campus by gifting them Mask & Pen

The Chief guest for this event is Mr. Udayseth Gujar ji the founder of Uday Gujar Foundation also the Principal of RD's SCSCOE Prof. Dr. S.B. Patil, principal of RD's SCOP Prof. D.K. Khopade & all of the head of departments were present. In the starting of Session Pujan of statue of Shri Chhatrapati Shivajiraje Bhosale & Shri Chhatrapati Sambhajiraje Bhosale which is located at college entrance is done by Chief guest, Principal & all the HOD's.