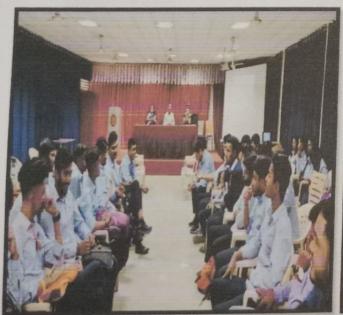

The induction program of Rajgad Dnyanpeeth's Shri Chhatrapati Shivajiraje College of Engineering, Dhangwadi was held on 13/12/2021 to 24/12/2021.

On the first day Monday, 13/12/2021 of Induction Programme, students reported to college. Registration & welcome of students are done gifting them Mask & pen.

Welcome of new students in campus by gifting them Mask & Pen

The Chief guest for this event is Mr. Udayseth Gujar ji the founder of Uday Gujar Foundation also the Principal of RD's SCSCOE Prof. Dr. S.B. Patil, principal of RD's SCOP Prof. D.K. Khopade & all of the head of departments were present. In the starting of Session Pujan of statue of Shri Chhatrapati Shivajiraje Bhosale & Shri Chhatrapati Sambhajiraje Bhosale which is located at college entrance is done by Chief guest, Principal & all the HOD's.

Pujan of Statue of Shri Chhatrapati Shivajiraje Bhosale & Shri Chhatrapati Sambhajiraje Bhosale was done by Chief guest, Principal & all the HOD's cost Dnyanpe

After this the warm welcome of all the dignitaries was done by the students. In the beginning Saraswati Pujan & Deep Prajwalan is done by Chief Guest, Respected Principal & HOD's of all departments.

Deep Prajwalan is done by Chief Guest & Respected Principal

Felicitation of Chief Guest Mr. Udayseth Gujar ji is done by respected Principal of RD's SCSCOE.

The rank holders of FE 2020-21 is appriciated by Chief Guest.

After this all the Head of Department of institute guided students & gave information about their departments & Institute.

Prof. J. G. Kale (HOD FE) discussing code of coduct.

Chief Guest Mr. Udayseth Gujar ji addressed students