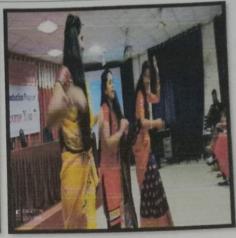

Prof. B. D. Thorat addressing students

On the Afternoon session of Eighth day i.e. on Wednesday, 22/12/2021 the department of First Year Engineering organized the cultural activities for students such as dance, drama & fashion show. Most of the students participate in the cultural activities & enjoyed the day.

Fashion show performed by the students

Cultural
Activities such
as Dance,
Drama, Poem
etc. are
performed by
students

On Nineth day Thursday, 23/12/2021 of Induction Programme, students reported to college. Expert Lecture by Prof. A. S. Sondkar arranged for the students on the topic of 'Soft Skill Development.'