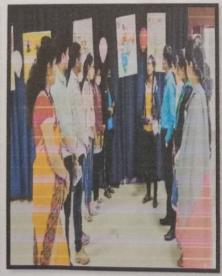

Prof. Dr. S. D. Pasalkar sir addressing students

In the afternoon session, Students are introduced to technical activities. This session helped students to enhance their ideas beyond their limit. The name of Session is 'Poster Presentation Competition'. For this topic is already given to students. Once the poster were completed exhibition for posters are arranged. Many staff & students of other departments were visited for exhibition. At the last, presentation of their respective posters was given by students & top three posters were selected.

Students
participated
enthusiastically
in Poster
competition.

On the Fourth day i.e. on Thursday, 16/12/2021 Expert lecture by Prof. T. M. Dudhane on 'Recent trends & scope in Electronic Engineering' has been conducted in the morning session for students & in afternoon session of same days the technical activities such as Group discussion, quiz competition &debate competition has been conducted.