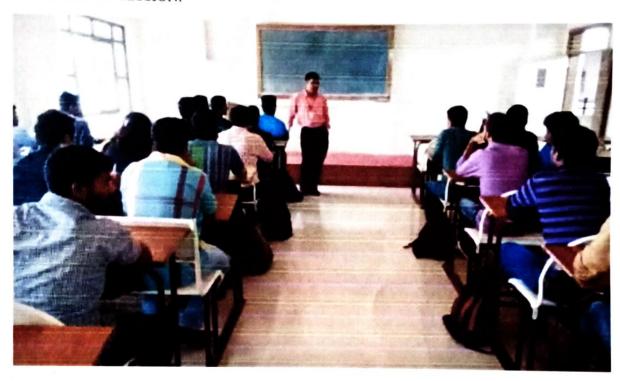

## THE ELEVENTH MEETING OF THE INTERNAL QUALITY

#### ASSURANCE CELL(A.Y.2021-22)

**Date: 20/04/2022 Meeting Time:** 12.00 Noon.

The 12<sup>th</sup> IQAC meeting for Academic year 2021-22 was conducted on 20<sup>th</sup> April 2022. IQAC Coordinator, Prof. T. M. Dushane welcomed the IQAC members for the 12<sup>th</sup> meeting of IQAC and stated the agenda of the meeting.