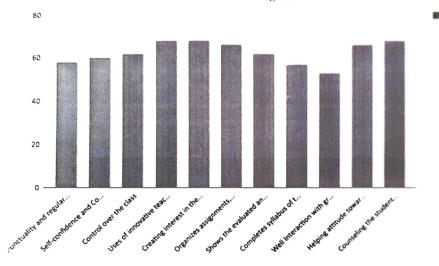

#### STUDENT FEEDBACK FOR TEACHER ANANLYSIS AY 2021-22 SEM-II

Class: TE

Name of Subject Teacher: Prof.S. S. Nalage

| Sr. Particulars (Points) / Students                                             | 1  | 2  | 3  | 4  | 5  | 6  | 7  | 8  | 9  | 10 | 11 | 12 | 13 | 14 | 15 | Total    |
|---------------------------------------------------------------------------------|----|----|----|----|----|----|----|----|----|----|----|----|----|----|----|----------|
| No.   Farticulars (Folits) / Students                                           | 5  | 5  | 5  | 5  | 5  | 5  | 5  | 5  | 5  | 5  | 5  | 5  | 5  | 5  | 5  | 75       |
| Punctuality and regularity in Class.                                            | 5  | 5  | 5  | 5  | 4  | 4  | 4  | 5  | 5  | 4  | 5  | 4  | 4  | 4  | 5  | 68       |
| Self-confidence and Communication skills                                        | 5  | 5  | 3  | 4  | 4  | 4  | 4  | 5  | 5  | 5  | 4  | 4  | 2  | 4  | 4  | 62       |
| 3 Control over the class                                                        | 3  | 4  | 3  | 5  | 5  | 4  | 4  | 4  | 5  | 5  | 5  | 5  | 4  | 5  | 5  | 66       |
| Uses of innovative teaching methods                                             | 3  | 5  | 3  | 3  | 4  | 4  | 4  | 5  | 4  | 5  | 4  | 5  | 4  | 5  | 5  | 63       |
| Creating interest in the subject & linking to latest developments in the field. | 5  | 3  | 5  | 2  | 5  | 3  | 5  | 5  | 5  | 4  | 4  | 4  | 4  | 5  | 4  | 63       |
| Organizes assignments, class test, quizzes and seminars.                        | 5  | 4  | 4  | 2  | 4  | 3  | 3  | 5  | 4  | 4  | 4  | 4  | 4  | 2  | 5  | 57       |
| Shows the evaluated answer books of class tests to the students                 | 5  | 5  | 5  | 3  | 2  | 4  | 3  | 3  | 3  | 4  | 5  | 4  | 3  | 4  | 4  | 57       |
| Completes syllabus of the course in time                                        | 5  | 3  | 3  | 4  | 4  | 2  | 3  | 4  | 3  | 4  | 4  | 5  | 3  | 3  | 5  | 55       |
| Well Interaction with groups in Lab                                             | 5  | 5  | 3  | 5  | 4  | 4  | 3  | 3  | 4  | 4  | 4  | 5  | 3  | 5  | 5  | 62       |
| 10 Helping attitude towards students                                            | 4  | 3  | 3  | 4  | 5  | 3  | 4  | 4  | 4  | 5  | 4  | 5  | -  | -  |    |          |
| Counseling the students and Inspires for ethical conduct                        | 5  | 5  | 5  | 4  | 4  | 4  | 4  | 4  | 3  | 4  | 4  | 3  | 3  | 2  | 5  | 59<br>59 |
| Total                                                                           | 56 | 54 | 50 | 50 | 55 | 50 | 53 | 60 | 59 | 63 | 63 | 65 | 55 | 61 | 72 | 671      |