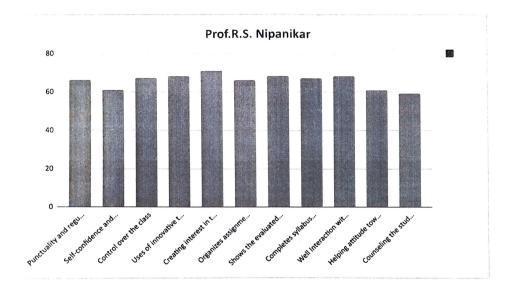

# STUDENT FEEDBACK FOR TEACHER ANANLYSIS AY 2021-22 SEM-II

Class: SE

Name of Subject Teacher: Prof.R. S. Nipanikar

| Sr.<br>No. | Particulars (Points) / Students                                                 | 1  | 2  | 3  | 4  | 5  | 6  | 7  | 8  | 9  | 10 | 11 | 12 | 13 | 14 | 15 | T        |
|------------|---------------------------------------------------------------------------------|----|----|----|----|----|----|----|----|----|----|----|----|----|----|----|----------|
| 140.       |                                                                                 | 5  | 5  | 5  | 5  | 5  | 5  | 5  | 5  | 5  | 5  | 5  | 5  | 5  | -  | -  | Total    |
| 1          | Punctuality and regularity in Class.                                            | 4  | 4  | 4  | 5  | 4  | 4  | 4  | 4  | 4  | 3  | 3  | 4  | 4  | 5  | 5  | 75<br>60 |
| 2          | Self-confidence and<br>Communication skills                                     | 5  | 5  | 5  | 5  | 4  | 4  | 4  | 5  | 4  | 5  | 4  | 5  | 4  | 4  | 5  | 68       |
| 3          | Control over the class                                                          | 4  | 5  | 5  | 5  | 5  | 5  | 4  | 5  | 4  | 5  | 5  | 5  | 4  | 5  | 4  | 70       |
| 4          | Uses of innovative teaching methods                                             | 5  | 4  | 5  | 5  | 5  | 4  | 5  | 5  | 4  | 4  | 5  | 5  | 4  | 4  | 4  | 68       |
|            | Creating interest in the subject & linking to latest developments in the field. | 3  | 3  | 5  | 5  | 5  | 4  | 4  | 4  | 4  | 5  | 4  | 5  | 5  | 5  | 4  | 65       |
|            | Organizes assignments, class test, quizzes and seminars.                        | 3  | 5  | 5  | 5  | 5  | 5  | 4  | 4  | 4  | 4  | 5  | 5  | 5  | 5  | 4  | 68       |
|            | Shows the evaluated answer books of class tests to the students                 | 5  | 4  | 5  | 5  | 5  | 5  | 4  | 5  | 4  | 4  | 4  | 4  | 5  | 5  | 4  | 68       |
|            | Completes syllabus of the course n time                                         | 5  | 3  | 5  | 5  | 5  | 4  | 5  | 5  | 4  | 4  | 5  | 5  | 3  | 4  | 4  | 66       |
|            | Vell Interaction with groups in                                                 | 4  | 4  | 4  | 3  | 4  | 3  | 5  | 5  | 4  | 4  | 4  | 3  | 5  | 4  | 4  | 60       |
| H          | lelping attitude towards students                                               | 4  | 3  | 4  | 4  | 5  | 5  | 5  | 5  | 4  | 4  | 3  | 3  | 3  | 4  | 5  | 61       |
| 1          | ounseling the students and aspires for ethical conduct                          | 5  | 5  | 4  | 4  | 4  | 3  | 4  | 5  | 5  | 4  | 4  | 4  | 4  | 4  | 4  | 63       |
| _          | otal                                                                            | 53 | 52 | 59 | 60 | 61 | 57 | 60 | 65 | 59 | 61 | 62 | 65 | 64 | 67 | 67 | 717      |