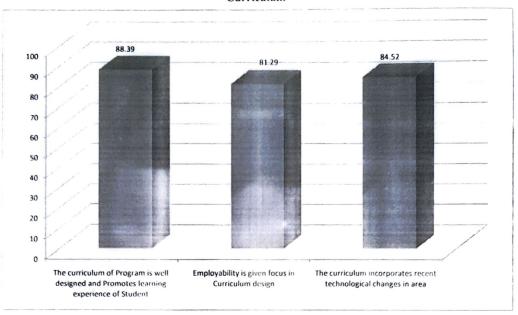

3 |   |   |   |     |   |   |   | Ι. |   |     |   |   |   |   | . [ | . [ | . T | 1 |      | T | T |   | T | 1 |     |       |
| L' | studies/entrepreneurship was                             | 4 | 3 | , | 4 | 3 | 3 | 4   | 3 | 4 | 4 | 5   | 3 | 5 | 3 | 4  | 3 | 1 3 | 4 | 3 | 2 | 4 | 3   | 4   | 3   | 4 | 3    | 4 | 4 | 3 | 4 | 4 | 129 | 83.23 |



Head of Department Dept. of E& TC Engineering Shri Chh. Shivajiraje College of Engg Dhangawadi, Pune-412206





# SHRI CHHATRAPATI SHIVAJIRAJE COLLEGE OF ENGINEERING

Gat. No. 237, Pune Bangalore Highway, Dhangawadi, Tal: Bhor, Dist: Pune (Maharashtra) Department of Electronics & Telecommunication Engineering

### Student Exit Survey Analysis Academic Year: 2021-2022

### **Teaching Learning**



### Facilities/Activities





### Curriculum



### Career guidance/Employability



Chivajiraje College Strains Depte.

Prof. T. M. Dudhane

Head of Department Dept. of E& TC Engineering Shri Chh. Shivajiraje College of Engg Dhangawadi, Pune-412206



### SHRI CIIIIATRAPATI SHIVAJIRAJE COLLEGE OF ENGINEERING

S. No. 237, Satara-Pune, NH-4, Dhangawadi, Tal: Bhor, Dist: Pune -412205 (MS), India. Website: <a href="www.rajgad.edu.in">www.rajgad.edu.in</a>, Email Id: <a href="mailto:scscoe@gmail.com">scscoe@gmail.com</a>

Academic Year: 2021-22

### Student Satisfaction Survey

Dear Students.

We would be grateful if you could fill out and submit following student Satisfaction Survey. We assure you that your fee back will be treated confidential for our continuous improvement.

Name of Students: Razi Arshad Najir Branch: FUTC

| Questionn