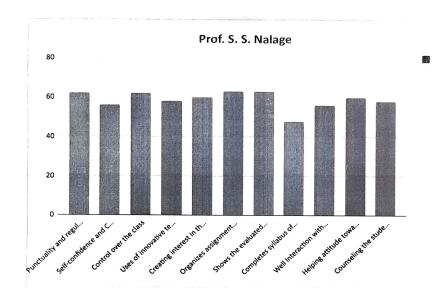

#### STUDENT FEEDBACK FOR TEACHER ANANLYSIS AY 2021-22 SEM-II

Class: SE Name of Subject Teacher: Prof.S.S. Nalage

| Sr. | Particulars (Points) / Students                                                 | 1  | 2  | 3  | 4  | 5  | 6  | 7  | 8  | 9  | 10 | 11 | 12 | 13 | 14 | 15 | Total |
|-----|---------------------------------------------------------------------------------|----|----|----|----|----|----|----|----|----|----|----|----|----|----|----|-------|
| No. | Farticulars (Folits) / Students                                                 | 5  | 5  | 5  | 5  | 5  | 5  | 5  | 5  | 5  | 5  | 5  | 5  | 5  | 5  | 5  | 75    |
| 1   | Punctuality and regularity in Class.                                            | 3  | 3  | 4  | 4  | 4  | 4  | 3  | 5  | 5  | 4  | 5  | 4  | 5  | 5  | 4  | 62    |
| 2   | Self-confidence and<br>Communication skills                                     | 4  | 4  | 4  | 4  | 3  | 4  | 5  | 3  | 5  | 4  | 3  | 3  | 2  | 3  | 5  | 56    |
| 3   | Control over the class                                                          | 4  | 3  | 4  | 4  | 3  | 4  | 5  | 4  | 5  | 4  | 4  | 5  | 3  | 5  | 5  | 62    |
| 4   | Uses of innovative teaching methods                                             | 5  | 4  | 3  | 3  | 2  | 4  | 5  | 4  | 4  | 4  | 5  | 4  | 5  | 2  | 4  | 58    |
|     | Creating interest in the subject & linking to latest developments in the field. | 4  | 3  | 4  | 3  | 4  | 4  | 3  | 5  | 5  | 5  | 5  | 5  | 2  | 4  | 4  | 60    |
| - 1 | Organizes assignments, class test, quizzes and seminars.                        | 4  | 5  | 5  | 4  | 4  | 4  | 5  | 3  | 4  | 4  | 4  | 4  | 4  | 5  | 4  | 63    |
| 1-  | Shows the evaluated answer books of class tests to the students                 | 3  | 4  | 4  | 4  | 4  | 5  | 3  | 5  | 5  | 5  | 5  | 5  | 5  | 3  | 3  | 63    |
|     | Completes syllabus of the course                                                | 2  | 3  | 3  | 2  | 3  | 3  | 4  | 3  | 2  | 3  | 4  | 3  | 5  | 3  | 5  | 48    |
|     | Vell Interaction with groups in ab                                              | 4  | 3  | 3  | 4  | 4  | 5  | 3  | 5  | 5  | 5  | 4  | 3  | 3  | 3  | 2  | 56    |
|     | elping attitude towards students                                                | 3  | 3  | 3  | 5  | 2  | 5  | 4  | 3  | 5  | 5  | 4  | 4  | 4  | 5  | 5  | 60    |
| C   | ounseling the students and spires for ethical conduct                           | 4  | 3  | 5  | 3  | 2  | 4  | 4  | 5  | 3  | 5  | 5  | 4  | 4  | 2  | 5  | 58    |
| _   | otal                                                                            | 46 | 45 | 50 | 49 | 45 | 57 | 56 | 58 | 62 | 63 | 64 | 61 | 60 | 59 | 66 | 646   |