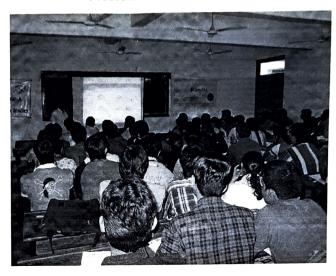

The 12<sup>th</sup> IQAC meeting for Academic year 2021-22 was conducted on 20<sup>th</sup> April 2022. IQAC Coordinator, Prof. T. M. Dushane welcomed the IQAC members for the 12<sup>th</sup> meeting of IQAC and stated the agenda of the meeting.

#### Agenda 1:- Review of minutes of 11th IQAC meeting

The 12<sup>th</sup> IQAC meeting was conducted on 20<sup>th</sup> April 2022 at 12:00 noon. All IQAC members discussed the minutes of the 11<sup>th</sup> meeting were approved by the IQAC members.

#### Agenda 3: Report on activities and initiatives taken by all committees.

IQAC coordinator revived activities and initiatives taken by all the committees during A.Y. 2021-22.