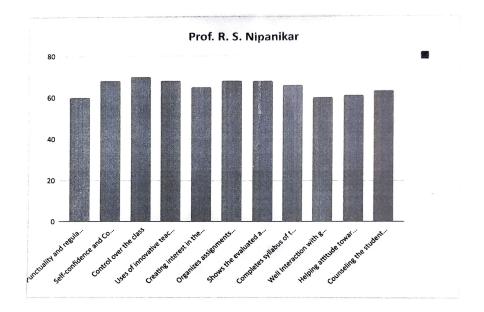

# STUDENT FEEDBACK FOR TEACHER ANANLYSIS AY 2021-22 SEM-II

Class: SE

Name of Subject Teacher: Prof.R. S. Nipanikar

| Sr.<br>No. | Particulars (Points) / Students                                                 | 1  | 2  | 3  | 4  | 5  | 6  | 7  | 8  | 9  | 10 | 11 | 12 | 13 | 14 | 15 | T        |
|------------|---------------------------------------------------------------------------------|----|----|----|----|----|----|----|----|----|----|----|----|----|----|----|----------|
| 140.       |                                                                                 | 5  | 5  | 5  | 5  | 5  | 5  | 5  | 5  | 5  | 5  | 5  | 5  | 5  | -  | -  | Total    |
| 1          | Punctuality and regularity in Class.                                            | 4  | 4  | 4  | 5  | 4  | 4  | 4  | 4  | 4  | 3  | 3  | 4  | 4  | 5  | 5  | 75<br>60 |
| 2          | Self-confidence and<br>Communication skills                                     | 5  | 5  | 5  | 5  | 4  | 4  | 4  | 5  | 4  | 5  | 4  | 5  | 4  | 4  | 5  | 68       |
| 3          | Control over the class                                                          | 4  | 5  | 5  | 5  | 5  | 5  | 4  | 5  | 4  | 5  | 5  | 5  | 4  | 5  | 4  | 70       |
| 4          | Uses of innovative teaching methods                                             | 5  | 4  | 5  | 5  | 5  | 4  | 5  | 5  | 4  | 4  | 5  | 5  | 4  | 4  | 4  | 68       |
|            | Creating interest in the subject & linking to latest developments in the field. | 3  | 3  | 5  | 5  | 5  | 4  | 4  | 4  | 4  | 5  | 4  | 5  | 5  | 5  | 4  | 65       |
|            | Organizes assignments, class test, quizzes and seminars.                        | 3  | 5  | 5  | 5  | 5  | 5  | 4  | 4  | 4  | 4  | 5  | 5  | 5  | 5  | 4  | 68       |
|            | Shows the evaluated answer books of class tests to the students                 | 5  | 4  | 5  | 5  | 5  | 5  | 4  | 5  | 4  | 4  | 4  | 4  | 5  | 5  | 4  | 68       |
|            | Completes syllabus of the course n time                                         | 5  | 3  | 5  | 5  | 5  | 4  | 5  | 5  | 4  | 4  | 5  | 5  | 3  | 4  | 4  | 66       |
|            | Vell Interaction with groups in                                                 | 4  | 4  | 4  | 3  | 4  | 3  | 5  | 5  | 4  | 4  | 4  | 3  | 5  | 4  | 4  | 60       |
| H          | lelping attitude towards students                                               | 4  | 3  | 4  | 4  | 5  | 5  | 5  | 5  | 4  | 4  | 3  | 3  | 3  | 4  | 5  | 61       |
| 1          | ounseling the students and aspires for ethical conduct                          | 5  | 5  | 4  | 4  | 4  | 3  | 4  | 5  | 5  | 4  | 4  | 4  | 4  | 4  | 4  | 63       |
| _          | otal                                                                            | 53 | 52 | 59 | 60 | 61 | 57 | 60 | 65 | 59 | 61 | 62 | 65 | 64 | 67 | 67 | 717      |