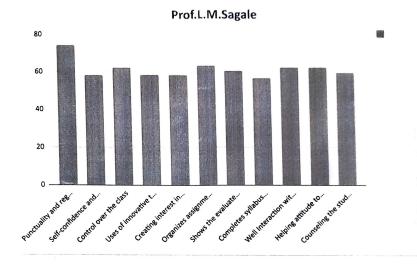

#### STUDENT FEEDBACK FOR TEACHER ANANLYSIS AY 2021-22 SEM-II

Class: TE

Name of Subject Teacher: Prof. L. M. Sagale

|      |                                                                                 |     | -  |    |    |    |    | -  | 0      | 0      | 10      | 11      | 12      | 12 |    | 15      | Total |
|------|---------------------------------------------------------------------------------|-----|----|----|----|----|----|----|--------|--------|---------|---------|---------|----|----|---------|-------|
| Sr.  | Particulars (Points) / Students                                                 | 5   | 5  | 5  | 5  | 5  | 5  | 5  | 8<br>5 | 9<br>5 | 10<br>5 | 11<br>5 | 12<br>5 | 13 | 14 | 15<br>5 | 75    |
| 1    | Punctuality and regularity in Class.                                            | 3   | 3  | 5  | 3  | 5  | 5  | 4  | 3      | 4      | 5       | 3       | 3       | 4  | 4  | 4       | 58    |
| 2    | Self-confidence and<br>Communication skills                                     | 4   | 3  | 3  | 3  | 3  | 5  | 4  | 4      | 3      | 5       | 5       | 3       | 5  | 5  | 5       | 60    |
| 3    | Control over the class                                                          | 5   | 3  | 5  | 3  | 4  | 5  | 4  | 4      | 4      | 4       | 4       | 4       | 4  | 5  | 4       | 62    |
|      | Uses of innovative teaching methods                                             | 5   | 5  | 4  | 5  | 4  | 5  | 5  | , 5    | 4      | 4       | 4       | 5       | 5  | 4  | 4       | 68    |
|      | Creating interest in the subject & linking to latest developments in the field. | 4   | 5  | 5  | 4  | 5  | 4  | 5  | 4      | 4      | 4       | 4       | 5       | 5  | 5  | 5       | 68    |
| - 1  | Organizes assignments, class test, quizzes and seminars.                        | 5   | 3  | 3  | 5  | 5  | 4  | 4  | 5      | 5      | 4       | 5       | 4       | 4  | 5  | 5       | 66    |
| 1-   | Shows the evaluated answer books of class tests to the students                 | 5   | 3  | 3  | 3  | 4  | 4  | 5  | 5      | 4      | 5       | 5       | 4       | 5  | 4  | 3       | 62    |
|      | Completes syllabus of the course n time                                         | 5 - | 5  | 4  | 3  | 3  | 3  | 2  | 4      | 4      | 5       | 4       | 4       | 4  | 4  | 3       | 57    |
| - 1  | Vell Interaction with groups in                                                 | 5 , | 5  | 5  | 3  | 3  | 3  | 3  | 4      | 3      | 3       | 3       | 4       | 3  | 2  | 4       | 53    |
| 10 H | lelping attitude towards students                                               | 5   | 5  | 5  | 5  | 5  | 3  | 4  | 4      | 4      | 4       | 5       | 4       | 5  | 4  | 4       | 66    |
| C    | Counseling the students and inspires for ethical conduct                        | 5   | 5  | 5  | 5  | 4  | 4  | 5  | 5      | 4      | 4       | 4       | 4       | 4  | 5  | 5       | 68    |
|      | otal                                                                            | 57  | 52 | 55 | 51 | 55 | 56 | 57 | 60     | 57     | 62      | 62      | 61      | 66 | 66 | 66      | 688   |