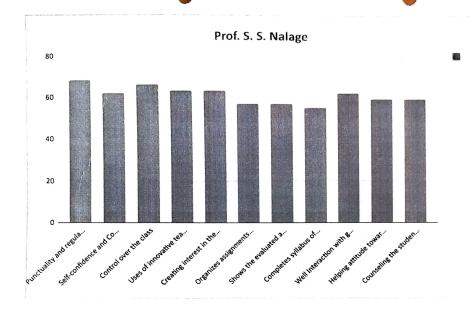

#### STUDENT FEEDBACK FOR TEACHER ANANLYSIS AY 2021-22 SEM-II

Class: SE Name of Subject Teacher: Prof.S.S. Nalage

| Sr. | Particulars (Points) / Students                                                 | 1  | 2  | 3  | 4  | 5  | 6  | 7  | 8  | 9  | 10 | 11 | 12 | 13 | 14 | 15 | Total |
|-----|---------------------------------------------------------------------------------|----|----|----|----|----|----|----|----|----|----|----|----|----|----|----|-------|
| No. | Farticulars (Folits) / Students                                                 | 5  | 5  | 5  | 5  | 5  | 5  | 5  | 5  | 5  | 5  | 5  | 5  | 5  | 5  | 5  | 75    |
| 1   | Punctuality and regularity in Class.                                            | 3  | 3  | 4  | 4  | 4  | 4  | 3  | 5  | 5  | 4  | 5  | 4  | 5  | 5  | 4  | 62    |
| 2   | Self-confidence and<br>Communication skills                                     | 4  | 4  | 4  | 4  | 3  | 4  | 5  | 3  | 5  | 4  | 3  | 3  | 2  | 3  | 5  | 56    |
| 3   | Control over the class                                                          | 4  | 3  | 4  | 4  | 3  | 4  | 5  | 4  | 5  | 4  | 4  | 5  | 3  | 5  | 5  | 62    |
| 4   | Uses of innovative teaching methods                                             | 5  | 4  | 3  | 3  | 2  | 4  | 5  | 4  | 4  | 4  | 5  | 4  | 5  | 2  | 4  | 58    |
|     | Creating interest in the subject & linking to latest developments in the field. | 4  | 3  | 4  | 3  | 4  | 4  | 3  | 5  | 5  | 5  | 5  | 5  | 2  | 4  | 4  | 60    |
| - 1 | Organizes assignments, class test, quizzes and seminars.                        | 4  | 5  | 5  | 4  | 4  | 4  | 5  | 3  | 4  | 4  | 4  | 4  | 4  | 5  | 4  | 63    |
| 1-  | Shows the evaluated answer books of class tests to the students                 | 3  | 4  | 4  | 4  | 4  | 5  | 3  | 5  | 5  | 5  | 5  | 5  | 5  | 3  | 3  | 63    |
|     | Completes syllabus of the course                                                | 2  | 3  | 3  | 2  | 3  | 3  | 4  | 3  | 2  | 3  | 4  | 3  | 5  | 3  | 5  | 48    |
|     | Vell Interaction with groups in ab                                              | 4  | 3  | 3  | 4  | 4  | 5  | 3  | 5  | 5  | 5  | 4  | 3  | 3  | 3  | 2  | 56    |
|     | elping attitude towards students                                                | 3  | 3  | 3  | 5  | 2  | 5  | 4  | 3  | 5  | 5  | 4  | 4  | 4  | 5  | 5  | 60    |
| C   | ounseling the students and spires for ethical conduct                           | 4  | 3  | 5  | 3  | 2  | 4  | 4  | 5  | 3  | 5  | 5  | 4  | 4  | 2  | 5  | 58    |
| _   | otal                                                                            | 46 | 45 | 50 | 49 | 45 | 57 | 56 | 58 | 62 | 63 | 64 | 61 | 60 | 59 | 66 | 646   |