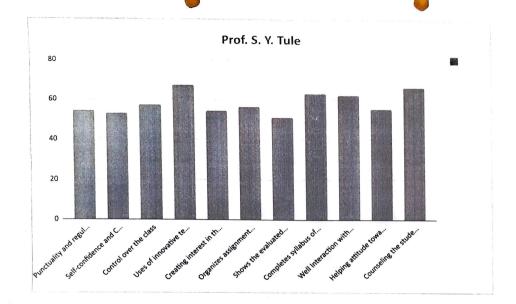

#### STUDENT FEEDBACK FOR TEACHER ANANLYSIS AY 2021-22 SEM-II

Class: BE Name of Subject Teacher: Prof.S.Y.Tule

| Sr. | Particulars (Points) / Students                                                 | 1  | 2  | 3  | 4  | 5  | 6  | 7  | 8  | 9  | 10 | 11 | 12 | 13 | 14 | 15 | Total |
|-----|---------------------------------------------------------------------------------|----|----|----|----|----|----|----|----|----|----|----|----|----|----|----|-------|
| No. | Tarticulars (Folits) / Students                                                 | 5  | 5  | 5  | 5  | 5  | 5  | 5  | 5  | 5  | 5  | 5  | 5  | 5  | 5  | 5  | 75    |
| 1   | Punctuality and regularity in Class.                                            | 5  | 5  | 3  | 3  | 5  | 3  | 5  | 5  | 5  | 2  | 5  | 4  | 5  | 3  | 5  | 63    |
| 2   | Self-confidence and<br>Communication skills                                     | 4  | 4  | 4  | 5  | 5  | 4  | 5  | 3  | 4  | 3  | 4  | 5  | 5  | 4  | 4  | 63    |
| 3   | Control over the class                                                          | 4  | 4  | 5  | 5  | 5  | 4  | 3  | 5  | 3  | 2  | 3  | 3  | 3  | 2  | 3  | 54    |
| 4   | Uses of innovative teaching methods                                             | 4  | 2  | 2  | 5  | 3  | 5  | 3  | 3  | 5  | 3  | 5  | 4  | 5  | 5  | 4  | 58    |
| 5   | Creating interest in the subject & linking to latest developments in the field. | 3  | 3  | 4  | 4  | 3  | 3  | 5  | 2  | 4  | 4  | 5  | 3  | 5  | 5  | 2  | 55    |
| 6   | Organizes assignments, class test, quizzes and seminars.                        | 3  | 4  | 3  | 5  | 5  | 2  | 4  | 3  | 3  | 2  | 3  | 5  | 5  | 4  | 3  | 54    |
| 7   | Shows the evaluated answer books of class tests to the students                 | 4  | 4  | 2  | 4  | 5  | 3  | 5  | 4  | 5  | 4  | 4  | 5  | 5  | 3  | 2  | 59    |
| 8   | Completes syllabus of the course in time                                        | 5  | 5  | 4  | 4  | 4  | 5  | 5  | 4  | 4  | 2  | 4  | 2  | 4  | 4  | 5  | 61    |
| 9   | Well Interaction with groups in<br>Lab                                          | 5  | 3  | 3  | 4  | 3  | 4  | 4  | 4  | 4  | 4  | 4  | 3  | 2  | 5  | 5  | 57    |
| 10  | Helping attitude towards students                                               | 5  | 4  | 4  | 4  | 5  | 3  | 5  | 4  | 4  | 4  | 4  | 3  | 3  | 5  | 4  | 61    |
| 11  | Counseling the students and<br>Inspires for ethical conduct                     | 5  | 5  | 3  | 3  | 4  | 4  | 5  | 4  | 3  | 3  | 5  | 4  | 5  | 4  | 4  | 61    |
|     | Total                                                                           | 53 | 50 | 45 | 55 | 57 | 51 | 61 | 54 | 58 | 48 | 62 | 58 | 65 | 63 | 61 | 646   |