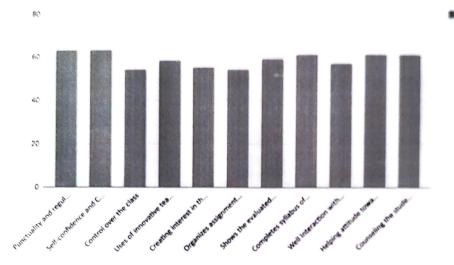

#### STUDENT FEEDBACK FOR TEACHER ANANLYSIS AY 2021-22 SEM-II

Class: SE

| Cla | ss: SE                                                                          |    |    | and fami |    |    |    |    |    |    | Name | of Sub | ject Tea | cher: D | r. S. I. N | ipanika | r     |
|-----|---------------------------------------------------------------------------------|----|----|----------|----|----|----|----|----|----|------|--------|----------|---------|------------|---------|-------|
| Sr. | Particulars (Points) / Students                                                 | 1  | 2  | 3        | 4  | 5  | 6  | 7  | 8  | 9  | 10   | 11     | 12       | 13      | 14         | 15      | Total |
| No. | Tarticulars (Folitis) / Students                                                | 5  | 5  | 5        | 5  | 5  | 5  | 5  | 5  | 5  | 5    | 5      | 5        | 5       | 5          | 5       | 75    |
| 1   | Punctuality and regularity in Class.                                            | 5  | 5  | 5        | 5  | 5  | 5  | 4  | 4  | 4  | 5    | 5      | 4        | 4       | 4          | 5       | 69    |
| 2   | Self-confidence and<br>Communication skills                                     | 5  | 5  | 5        | 5  | 4  | 5  | 4  | 4  | 4  | 4    | 5      | 4        | 5       | 5          | .2      | 68    |
| 3   | Control over the class                                                          | 5  | 5  | 5        | 5  | 4  | 5  | 5  | 4  | 5  | 5    | 4      | 4        | 5       | 4          | 4       | 69    |
| 4   | Uses of innovative teaching methods                                             | 4  | 5  | 5        | 5  | 4  | 5  | 5  | 4  | 4  | 5    | 5      | 4        | 5       | 4          | 5       | 69    |
|     | Creating interest in the subject & linking to latest developments in the field. | 4  | 5  | 5        | 5  | 4  | 4  | 5  | 5  | 5  | 5    | 5      | 4        | 5       | 4          | 4       | 69    |
|     | Organizes assignments, class test, quizzes and seminars.                        | 5  | 5  | 5        | 5  | 5  | 5  | 5  | 4  | 4  | 5    | 5      | 5        | 4       | 5          | 5       | 72    |
| 1:  | Shows the evaluated answer books of class tests to the students                 | 5  | 4  | 5        | 5  | 5  | 4  | 5  | 5  | 4  | 5    | 4      | 5        | 4       | 4          | 4       | 68    |
| -   | Completes syllabus of the course n time                                         | 5  | 5  | 5        | 5  | 5  | 4  | 4  | 5  | 5  | 4    | 5      | 5        | 5       | 5          | 5       | 72    |
| 1   | Well Interaction with groups in                                                 | 5  | 5  | 5        | 5  | 5  | 5  | 5  | 5  | 4  | 4    | 4      | 4        | 4       | 5          | 3       | 70    |
|     | ab                                                                              | 5  | 5  | 5        | 5  | 5  | 4  | 5  | 4  | 4  | 5    | 5      | 5        | 5       | 5          | 4       | 71    |
| (   | Helping attitude towards students Counseling the students and                   | 5  | 5  | 5        | 5  | 4  | 5  | 5  | 4  | 5  | 5    | 5      | 5        | 5       | 4          | 4       | 71    |
|     | nspires for ethical conduct                                                     | 59 | 61 | 63       | 64 | 60 | 62 | 64 | 61 | 62 | 67   | 68     | 66       | 69      | 68         | 69      | 768   |
| 1   | Total                                                                           | 39 | 01 | 05       |    |    |    |    |    |    |      |        |          |         |            |         |       |