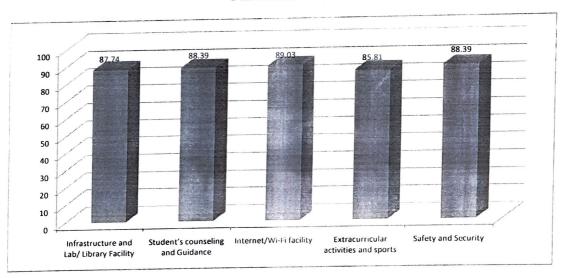

|   |   |   |   | . 3 |   |   |   |     |   |   |   | Ι. |   |     |   |   |   |   | . [ | . [ | . T | 1 |      | T | T |   | T | 1 |     |       |
| L' | studies/entrepreneurship was                             | 4 | 3 | , | 4 | 3 | 3 | 4   | 3 | 4 | 4 | 5   | 3 | 5 | 3 | 4  | 3 | 1 3 | 4 | 3 | 2 | 4 | 3   | 4   | 3   | 4 | 3    | 4 | 4 | 3 | 4 | 4 | 129 | 83.23 |



Head of Department Dept. of E& TC Engineering Shri Chh. Shivajiraje College of Engg Dhangawadi, Pune-412206





# SHRI CHHATRAPATI SHIVAJIRAJE COLLEGE OF ENGINEERING

Gat. No. 237, Pune Bangalore Highway, Dhangawadi, Tal: Bhor, Dist: Pune (Maharashtra) Department of Electronics & Telecommunication Engineering

### Student Exit Survey Analysis Academic Year: 2021-2022

### **Teaching Learning**



### Facilities/Activities





### Curriculum



### Career guidance/Employability



Chivajiraje College Strains Depte.

Prof. T. M. Dudhane

Head of Department Dept. of E& TC Engineering Shri Chh. Shivajiraje College of Engg Dhangawadi, Pune-412206



### SHRI CIIIIATRAPATI SHIVAJIRAJE COLLEGE OF ENGINEERING

S. No. 237, Satara-Pune, NH-4, Dhangawadi, Tal: Bhor, Dist: Pune -412205 (MS), India. Website: <a href="www.rajgad.edu.in">www.rajgad.edu.in</a>, Email Id: <a href="mailto:scscoe@gmail.com">scscoe@gmail.com</a>

Academic Year: 2021-22

### Student Satisfaction Survey

Dear Students.

We would be grateful if you could fill out and submit following student Satisfaction Survey. We assure you that your fee back will be treated confidential for our continuous improvement.

Name of Students: Razi Arshad Najir Branc