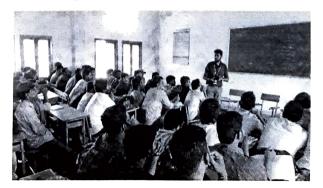

#### **NOTICE**

A meeting of the Internal Quality Assurance Cell (IQAC) with the members of Local Society Nominee, Industry, Administrative staff and Faculty members of the institute will be held on 20<sup>th</sup> April 2022. The agenda of the meeting is as below.

#### Agenda:-

- 1. Review of minutes of 11<sup>th</sup> IQAC meeting.
- 2. Action taken report on the decision of the previous meeting.
- 3. Report on activities and initiatives taken by all committees.
- 4. Academic results of A.Y. 2020-21.
- 5. Submission of NAAC AQAR 2020-21.
- 6. Planning of External Academic and Administrative Audit.
- 7. Feedback of all stakeholders.
- 8. ISO Certification of the Institute.

The 12<sup>th</sup> IQAC meeting for Academic year 2021-22 was conducted on 20<sup>th</sup> April 2022. IQAC Coordinator, Prof. T. M. Dushane welcomed the IQAC members for the 12<sup>th</sup> meeting of IQAC and stated the agenda of the meeting.