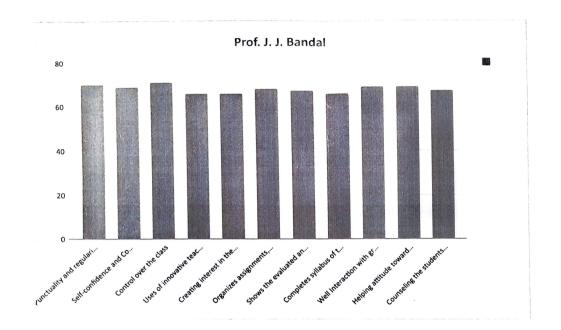

#### STUDENT FEEDBACK FOR TEACHER ANANLYSIS AY 2021-22 SEM-II

Class: TE

Name of Subject Teacher: Prof. J. J. Bandal

| Sr. | T                                                                               | 1  | 2  | 3  | 4  | 5  | 6  | 7  | 8  | 9  | 10 | 11 | 12 | 13 | 14 | 15 | Total |
|-----|---------------------------------------------------------------------------------|----|----|----|----|----|----|----|----|----|----|----|----|----|----|----|-------|
| No. | Particulars (Points) / Students                                                 | 5  | 5  | 5  | 5  | 5  | 5  | 5  | 5  | 5  | 5  | 5  | 5  | 5  | 5  | 5  | 75    |
| 1   | Punctuality and regularity in Class.                                            | 5  | 5  | 3  | 5  | 5  | 5  | 4  | 5  | 5  | 5  | 5  | 4  | 4  | 5  | 5  | 70    |
| 2   | Self-confidence and<br>Communication skills                                     | 5  | 5  | 5  | 3  | 4  | 5  | 4  | 5  | 4  | 5  | 5  | 5  | 5  | 5  | 4  | 69    |
| 3   | Control over the class                                                          | 5  | 5  | 5  | 5  | 5  | 5  | 5  | 5  | 4  | 4  | 5  | 4  | 5  | 5  | 4  | 71    |
| 4   | Uses of innovative teaching methods                                             | 5  | 4  | 5  | 5  | 5  | 4  | 4  | 4  | 4  | 5  | 4  | 4  | 5  | 4  | 4  | 66    |
| - 1 | Creating interest in the subject & linking to latest developments in the field. | 5  | 5  | 3  | 5  | 4  | 5  | 4  | 4  | 5  | 4  | 4  | 4  | 4  | 5  | 5  | 66    |
|     | Organizes assignments, class test, quizzes and seminars.                        | 5  | 4  | 5  | 5  | 4  | 5  | 5  | 4  | 5  | 4  | 5  | 4  | 5  | 4  | 4  | 68    |
| 5   | Shows the evaluated answer books of class tests to the students                 | 4  | 5  | 5  | 3  | 4  | 5  | 4  | 5  | 5  | 4  | 4  | 5  | 5  | 5  | 4  | 67    |
|     | Completes syllabus of the course n time                                         | 5  | 5  | 4  | 5  | 5  | 4  | 4  | 4  | 5  | 4  | 4  | 4  | 4  | 4  | 5  | 66    |
|     | Vell Interaction with groups in                                                 | 5  | 4  | 5  | 5  | 4  | 4  | 5  | 4  | 5  | 5  | 4  | 5  | 5  | 5  | 4  | 69    |
| _   | Helping attitude towards students                                               | 5  | 5  | 5  | 5  | 5  | 4  | 5  | 4  | 4  | 4  | 4  | 5  | 5  | 5  | 4  | 69    |
| C   | Counseling the students and nspires for ethical conduct                         | 5  | 5  | 3  | 4  | 5  | 4  | 5  | 4  | 5  | 5  | 4  | 4  | 4  | 5  | 5  | 67    |
| _   | Total                                                                           | 60 | 59 | 56 | 59 | 60 | 61 | 61 | 61 | 65 | 64 | 64 | 65 | 69 | 71 | 68 | 748   |