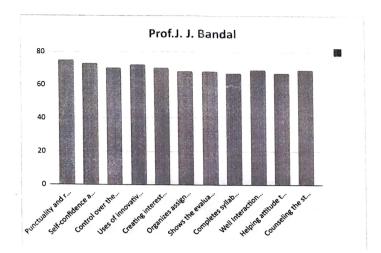

#### STUDENT FEEDBACK FOR TEACHER ANANLYSIS AY 2021-22 SEM-II

Class: TE

Name of Subject Teacher: Prof. J. J. Bandal

| Sr. | T                                                                               | 1  | 2  | 3  | 4  | 5  | 6  | 7  | 8  | 9  | 10 | 11 | 12 | 13 | 14 | 15 | Total |
|-----|---------------------------------------------------------------------------------|----|----|----|----|----|----|----|----|----|----|----|----|----|----|----|-------|
| No. | Particulars (Points) / Students                                                 | 5  | 5  | 5  | 5  | 5  | 5  | 5  | 5  | 5  | 5  | 5  | 5  | 5  | 5  | 5  | 75    |
| 1   | Punctuality and regularity in Class.                                            | 5  | 5  | 3  | 5  | 5  | 5  | 4  | 5  | 5  | 5  | 5  | 4  | 4  | 5  | 5  | 70    |
| 2   | Self-confidence and<br>Communication skills                                     | 5  | 5  | 5  | 3  | 4  | 5  | 4  | 5  | 4  | 5  | 5  | 5  | 5  | 5  | 4  | 69    |
| 3   | Control over the class                                                          | 5  | 5  | 5  | 5  | 5  | 5  | 5  | 5  | 4  | 4  | 5  | 4  | 5  | 5  | 4  | 71    |
| 4   | Uses of innovative teaching methods                                             | 5  | 4  | 5  | 5  | 5  | 4  | 4  | 4  | 4  | 5  | 4  | 4  | 5  | 4  | 4  | 66    |
| - 1 | Creating interest in the subject & linking to latest developments in the field. | 5  | 5  | 3  | 5  | 4  | 5  | 4  | 4  | 5  | 4  | 4  | 4  | 4  | 5  | 5  | 66    |
|     | Organizes assignments, class test, quizzes and seminars.                        | 5  | 4  | 5  | 5  | 4  | 5  | 5  | 4  | 5  | 4  | 5  | 4  | 5  | 4  | 4  | 68    |
| 5   | Shows the evaluated answer books of class tests to the students                 | 4  | 5  | 5  | 3  | 4  | 5  | 4  | 5  | 5  | 4  | 4  | 5  | 5  | 5  | 4  | 67    |
|     | Completes syllabus of the course n time                                         | 5  | 5  | 4  | 5  | 5  | 4  | 4  | 4  | 5  | 4  | 4  | 4  | 4  | 4  | 5  | 66    |
|     | Vell Interaction with groups in                                                 | 5  | 4  | 5  | 5  | 4  | 4  | 5  | 4  | 5  | 5  | 4  | 5  | 5  | 5  | 4  | 69    |
| _   | Helping attitude towards students                                               | 5  | 5  | 5  | 5  | 5  | 4  | 5  | 4  | 4  | 4  | 4  | 5  | 5  | 5  | 4  | 69    |
| C   | Counseling the students and nspires for ethical conduct                         | 5  | 5  | 3  | 4  | 5  | 4  | 5  | 4  | 5  | 5  | 4  | 4  | 4  | 5  | 5  | 67    |
| _   | Total                                                                           | 60 | 59 | 56 | 59 | 60 | 61 | 61 | 61 | 65 | 64 | 64 | 65 | 69 | 71 | 68 | 748   |