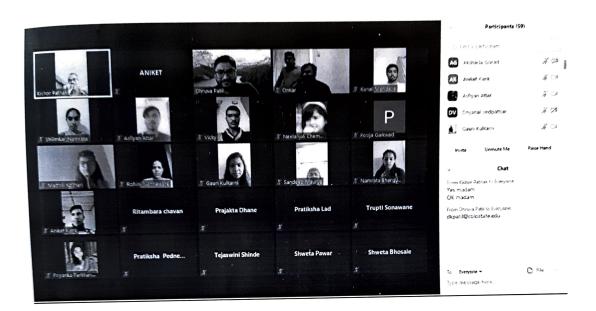

## Internal Quality Assurance Cell (IQAC) Minutes of IQAC 12th Meeting

12<sup>th</sup> Meeting: 20/04/2022

The following members attended the meeting.

| Chairperson1PrincipalDr. S.B.PatilMembers from the management2Co-ordination committee memberMrs. Bhagyashri PatilIQAC Co-ordinator3Co-ordinatorProf. T.M.DudhaneNominee from Local Society and industrialist4Principal, Anantrao Thopte College, BhorDr. P.G.Deshmukh5Industrialist (Industry Repr.)Mr. B.S. BhosaleTeacher Representatives6Member. HOD, Computer EngineeringProf. A.S.Sondkar7Member. HOD Civil EngineeringProf. Dr. S.S.Sayyed8Member. HOD Mechanical EngineeringProf. S.K.Pawar9Member. HOD F.E. EngineeringProf. J.G.Kale |  |
|-----------------------------------------------------------------------------------------------------------------------------------------------------------------------------------------------------------------------------------------------------------------------------------------------------------------------------------------------------------------------------------------------------------------------------------------------------------------------------------------------------------------------------------------------|--|
| Members from the management2Co-ordination committee memberMrs. Bhagyashri PatilIQAC Co-ordinator3Co-ordinatorProf. T.M.DudhaneNominee from Local Society and industrialist4Principal, Anantrao Thopte College, BhorDr. P.G.Deshmukh5Industrialist (Industry Repr.)Mr. B.S. BhosaleTeacher Representatives6Member. HOD, Computer EngineeringProf. A.S.Sondkar7Member. HOD Civil EngineeringProf. Dr. S.S.Sayyed8Member. HOD Mechanical EngineeringProf. S.K.Pawar                                                                              |  |
| 2 Co-ordination committee memberMrs. Bhagyashri PatilIQAC Co-ordinator3 Co-ordinatorProf. T.M.DudhaneNominee from Local Society and industrialist4 Principal, Anantrao Thopte College, BhorDr. P.G.Deshmukh5 Industrialist (Industry Repr.)Mr. B.S. BhosaleTeacher Representatives6 Member. HOD, Computer EngineeringProf. A.S.Sondkar7 Member. HOD Civil EngineeringProf. Dr. S.S.Sayyed8 Member. HOD Mechanical EngineeringProf. S.K.Pawar                                                                                                  |  |
| IQAC Co-ordinator3Co-ordinatorProf. T.M.DudhaneNominee from Local Society and industrialist4Principal, Anantrao Thopte College, BhorDr. P.G.Deshmukh5Industrialist (Industry Repr.)Mr. B.S. BhosaleTeacher Representatives6Member. HOD, Computer EngineeringProf. A.S.Sondkar7Member. HOD Civil EngineeringProf. Dr. S.S.Sayyed8Member. HOD Mechanical EngineeringProf. S.K.Pawar                                                                                                                                                             |  |
| 3 Co-ordinator Prof. T.M.Dudhane  Nominee from Local Society and industrialist  4 Principal, Anantrao Thopte College, Bhor Dr. P.G.Deshmukh  5 Industrialist (Industry Repr.) Mr. B.S. Bhosale  Teacher Representatives  6 Member. HOD, Computer Engineering Prof. A.S.Sondkar  7 Member. HOD Civil Engineering Prof. Dr. S.S.Sayyed  8 Member. HOD Mechanical Engineering Prof. S.K.Pawar                                                                                                                                                    |  |
| Nominee from Local Society and industrialist  4 Principal, Anantrao Thopte College, Bhor Dr. P.G.Deshmukh  5 Industrialist (Industry Repr.) Mr. B.S. Bhosale  Teacher Representatives  6 Member. HOD, Computer Engineering Prof. A.S.Sondkar  7 Member. HOD Civil Engineering Prof. Dr. S.S.Sayyed  8 Member. HOD Mechanical Engineering Prof. S.K.Pawar                                                                                                                                                                                      |  |
| 4 Principal, Anantrao Thopte College, Bhor Dr. P.G.Deshmukh 5 Industrialist (Industry Repr.) Mr. B.S. Bhosale  Teacher Representatives 6 Member. HOD, Computer Engineering Prof. A.S.Sondkar 7 Member. HOD Civil Engineering Prof. Dr. S.S.Sayyed 8 Member. HOD Mechanical Engineering Prof. S.K.Pawar                                                                                                                                                                                                                                        |  |
| 5 Industrialist (Industry Repr.) Mr. B.S. Bhosale  Teacher Representatives  6 Member. HOD, Computer Engineering Prof. A.S.Sondkar  7 Member. HOD Civil Engineering Prof. Dr. S.S.Sayyed  8 Member. HOD Mechanical Engineering Prof. S.K.Pawar                                                                                                                                                                                                                                                                                                 |  |
| Teacher Representatives  6 Member. HOD, Computer Engineering Prof. A.S.Sondkar  7 Member. HOD Civil Engineering Prof. Dr. S.S.Sayyed  8 Member. HOD Mechanical Engineering Prof. S.K.Pawar                                                                                                                                                                                                                                                                                                                                                    |  |
| 6 Member. HOD, Computer Engineering Prof. A.S.Sondkar 7 Member. HOD Civil Engineering Prof. Dr. S.S.Sayyed 8 Member. HOD Mechanical Engineering Prof. S.K.Pawar                                                                                                                                                                                                                                                                                                                                                                               |  |
| 7 Member. HOD Civil Engineering Prof. Dr. S.S.Sayyed 8 Member. HOD Mechanical Engineering Prof. S.K.Pawar                                                                                                                                                                                                                                                                                                                                                                                                                                     |  |
| 8 Member. HOD Mechanical Engineering Prof. S.K.Pawar                                                                                                                                                                                                                                                                                                                                                                                                                                                                                          |  |
|                                                                                                                                                                                                                                                                                                                                                                                                                                                                                                                                               |  |
| 9 Member. HOD F.E. Engineering Prof. J.G.Kale                                                                                                                                                                                                                                                                                                                                                                                                                                                                                                 |  |
|                                                                                                                                                                                                                                                                                                                                                                                                                                                                                                                                               |  |
| 10 Dean Academics Prof. Dr.S.I.Nipanikar                                                                                                                                                                                                                                                                                                                                                                                                                                                                                                      |  |
| Administrative Officers                                                                                                                                                                                                                                                                                                                                                                                                                                                                                                                       |  |
| 11 Member, Administrative office Shri G.D.Jagtap                                                                                                                                                                                                                                                                                                                                                                                                                                                                                              |  |
| 12 Member, Estate Manager Shri R.S.Khamkar                                                                                                                                                                                                                                                                                                                                                                                                                                                                                                    |  |
| Nominee from students, Alumni and Stake holders                                                                                                                                                                                                                                                                                                                                                                                                                                                                                               |  |
| 13 Member of Alumni Miss Sonali Gupta                                                                                                                                                                                                                                                                                                                                                                                                                                                                                                         |  |
| 14 Member of Student Representative Mr. Ketan Shendkar                                                                                                                                                                                                                                                                                                                                                                                                                                                                                        |  |

The 12<sup>th</sup> IQAC meeting for Academic year 2021-22 was conducted on 20<sup>th</sup> April 2022. IQAC Coordinator, Prof. T. M. Dushane welcomed the IQAC members for the 12<sup>th</sup> meeting of IQAC and stated the agenda of the meeting.