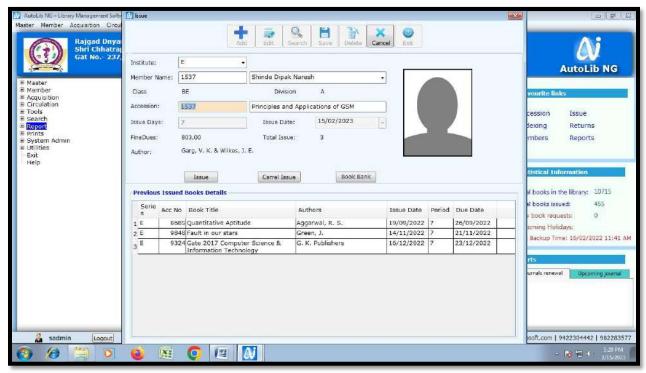

# 4.2 Library as a Learning Resource

4.2.4 Number per day usage of library by teachers and students (foot falls and logic data for online access) ( data for the latest completed academic year)

| Sr. No            | Title                                             |
|-------------------|---------------------------------------------------|
| 1                 | Number per day usage of library                   |
| 2                 | Daily usage of staff Register                     |
| 3                 | Daily usage of Students Register                  |
| 4                 | User register of e-Library (Online)               |
| 5                 | Last 3 pages of accession Register                |
| Link for Document | https://www.rajgad.edu.in/AQAR21-22/Cr4/4.2.4.pdf |

# 2. Daily usage of staff Register:

|         | SHRI CHHATR       | RAJGAD<br>APATI SHIVAJIRAJE<br>Sr. No. 237, DHANGAWADI<br>LIBRARY VISIT | DNYANPEETH'S<br>COLLEGE OF E<br>TAL. BHOR, DIST, PUNE<br>REGISTER (STAFF)                                                                                                                                                                                                                                                                                                                                                                                                                                                                                                                                                                                                                                                                                                                                                                                                                                                                                                                                                                                                                                                                                                                                                                                                                                                                                                                                                                                                                                                                                                                                                                                                                                                                                                                                                                                                                                                                                                                                                                                                                                                      | NGINEERING<br>412 206 |               |
|---------|-------------------|-------------------------------------------------------------------------|--------------------------------------------------------------------------------------------------------------------------------------------------------------------------------------------------------------------------------------------------------------------------------------------------------------------------------------------------------------------------------------------------------------------------------------------------------------------------------------------------------------------------------------------------------------------------------------------------------------------------------------------------------------------------------------------------------------------------------------------------------------------------------------------------------------------------------------------------------------------------------------------------------------------------------------------------------------------------------------------------------------------------------------------------------------------------------------------------------------------------------------------------------------------------------------------------------------------------------------------------------------------------------------------------------------------------------------------------------------------------------------------------------------------------------------------------------------------------------------------------------------------------------------------------------------------------------------------------------------------------------------------------------------------------------------------------------------------------------------------------------------------------------------------------------------------------------------------------------------------------------------------------------------------------------------------------------------------------------------------------------------------------------------------------------------------------------------------------------------------------------|-----------------------|---------------|
| Sr.     | Name of the Staff | Purpose of Library Visit                                                | Incoming Time                                                                                                                                                                                                                                                                                                                                                                                                                                                                                                                                                                                                                                                                                                                                                                                                                                                                                                                                                                                                                                                                                                                                                                                                                                                                                                                                                                                                                                                                                                                                                                                                                                                                                                                                                                                                                                                                                                                                                                                                                                                                                                                  | Outgoing Time         | Pl-           |
|         |                   | News paper lead                                                         | 10.00 am                                                                                                                                                                                                                                                                                                                                                                                                                                                                                                                                                                                                                                                                                                                                                                                                                                                                                                                                                                                                                                                                                                                                                                                                                                                                                                                                                                                                                                                                                                                                                                                                                                                                                                                                                                                                                                                                                                                                                                                                                                                                                                                       |                       | Signature     |
| 3 22-   | 8.7. Tule         | Newspaper Realizat                                                      | 1000 am                                                                                                                                                                                                                                                                                                                                                                                                                                                                                                                                                                                                                                                                                                                                                                                                                                                                                                                                                                                                                                                                                                                                                                                                                                                                                                                                                                                                                                                                                                                                                                                                                                                                                                                                                                                                                                                                                                                                                                                                                                                                                                                        | 10:10 am              | Quelle.       |
| 13/22   | RIS Nipani Kat    | Book Return                                                             | 10:15 Q.M                                                                                                                                                                                                                                                                                                                                                                                                                                                                                                                                                                                                                                                                                                                                                                                                                                                                                                                                                                                                                                                                                                                                                                                                                                                                                                                                                                                                                                                                                                                                                                                                                                                                                                                                                                                                                                                                                                                                                                                                                                                                                                                      | 10.10 am              | Pahin'        |
| 13/12   | 50 Paralkor       | Brok issue                                                              | 10.55 am                                                                                                                                                                                                                                                                                                                                                                                                                                                                                                                                                                                                                                                                                                                                                                                                                                                                                                                                                                                                                                                                                                                                                                                                                                                                                                                                                                                                                                                                                                                                                                                                                                                                                                                                                                                                                                                                                                                                                                                                                                                                                                                       | 10:30 gm              | 400           |
| -01-12- | S. S. Blissele    | Tournal puper Leading                                                   | 11-os am                                                                                                                                                                                                                                                                                                                                                                                                                                                                                                                                                                                                                                                                                                                                                                                                                                                                                                                                                                                                                                                                                                                                                                                                                                                                                                                                                                                                                                                                                                                                                                                                                                                                                                                                                                                                                                                                                                                                                                                                                                                                                                                       | It so guy             | -Arij         |
| - 4-22  | M.B. Bankor       | Book Reading                                                            | 11.30 9 m                                                                                                                                                                                                                                                                                                                                                                                                                                                                                                                                                                                                                                                                                                                                                                                                                                                                                                                                                                                                                                                                                                                                                                                                                                                                                                                                                                                                                                                                                                                                                                                                                                                                                                                                                                                                                                                                                                                                                                                                                                                                                                                      | 12.pm                 | - Kent        |
| -4-22   | Dr. Y. & Jadhay   | Book utun                                                               | 12.101-                                                                                                                                                                                                                                                                                                                                                                                                                                                                                                                                                                                                                                                                                                                                                                                                                                                                                                                                                                                                                                                                                                                                                                                                                                                                                                                                                                                                                                                                                                                                                                                                                                                                                                                                                                                                                                                                                                                                                                                                                                                                                                                        | 11.45 om              | 30/4          |
| 1-4-24  | J.A. Mar          | Book Return                                                             | 12:00 Am                                                                                                                                                                                                                                                                                                                                                                                                                                                                                                                                                                                                                                                                                                                                                                                                                                                                                                                                                                                                                                                                                                                                                                                                                                                                                                                                                                                                                                                                                                                                                                                                                                                                                                                                                                                                                                                                                                                                                                                                                                                                                                                       | 12.20 pm              |               |
| 4-11    | P.O. Gaika-e      | News Paper Ruling                                                       |                                                                                                                                                                                                                                                                                                                                                                                                                                                                                                                                                                                                                                                                                                                                                                                                                                                                                                                                                                                                                                                                                                                                                                                                                                                                                                                                                                                                                                                                                                                                                                                                                                                                                                                                                                                                                                                                                                                                                                                                                                                                                                                                | 1: or Im              | 9000<br>9161H |
| 19/22   | K-5 Khamkou       | Peterno Pauni                                                           | 1:00 pm                                                                                                                                                                                                                                                                                                                                                                                                                                                                                                                                                                                                                                                                                                                                                                                                                                                                                                                                                                                                                                                                                                                                                                                                                                                                                                                                                                                                                                                                                                                                                                                                                                                                                                                                                                                                                                                                                                                                                                                                                                                                                                                        | 1.00 pm               | Spirit.       |
| 4-12    | ek from           | Book octum                                                              | A STATE OF THE STA | 1:30 pos              | tron.         |
| 14122   | N. D. Bagel       |                                                                         | 1:20 p-                                                                                                                                                                                                                                                                                                                                                                                                                                                                                                                                                                                                                                                                                                                                                                                                                                                                                                                                                                                                                                                                                                                                                                                                                                                                                                                                                                                                                                                                                                                                                                                                                                                                                                                                                                                                                                                                                                                                                                                                                                                                                                                        | 1:550                 | Deug          |
| ethha   | 10s s. B. Pahl    | Vot                                                                     | 1: 40 pm                                                                                                                                                                                                                                                                                                                                                                                                                                                                                                                                                                                                                                                                                                                                                                                                                                                                                                                                                                                                                                                                                                                                                                                                                                                                                                                                                                                                                                                                                                                                                                                                                                                                                                                                                                                                                                                                                                                                                                                                                                                                                                                       |                       | Mo            |
| 4/04-12 | S.B. Shirter      | Book 18sue                                                              | 3.20 pm                                                                                                                                                                                                                                                                                                                                                                                                                                                                                                                                                                                                                                                                                                                                                                                                                                                                                                                                                                                                                                                                                                                                                                                                                                                                                                                                                                                                                                                                                                                                                                                                                                                                                                                                                                                                                                                                                                                                                                                                                                                                                                                        | 335 pm                |               |
| 4 04 02 | A-k- Kudhakar     | News paper reading                                                      | 3:30 Pro                                                                                                                                                                                                                                                                                                                                                                                                                                                                                                                                                                                                                                                                                                                                                                                                                                                                                                                                                                                                                                                                                                                                                                                                                                                                                                                                                                                                                                                                                                                                                                                                                                                                                                                                                                                                                                                                                                                                                                                                                                                                                                                       | 3:50 pm               | 1             |
| 14122   | S.P. Glankle      | Mayong rada                                                             | 3.35 pm                                                                                                                                                                                                                                                                                                                                                                                                                                                                                                                                                                                                                                                                                                                                                                                                                                                                                                                                                                                                                                                                                                                                                                                                                                                                                                                                                                                                                                                                                                                                                                                                                                                                                                                                                                                                                                                                                                                                                                                                                                                                                                                        | 9 rupm                | No.           |
| 4/4/22  | S-S- Jadhav       | Herospaper Reading                                                      | 3:45 pm                                                                                                                                                                                                                                                                                                                                                                                                                                                                                                                                                                                                                                                                                                                                                                                                                                                                                                                                                                                                                                                                                                                                                                                                                                                                                                                                                                                                                                                                                                                                                                                                                                                                                                                                                                                                                                                                                                                                                                                                                                                                                                                        | 4100Pm                |               |
| 41412   | S JUBbine         | Howgotunes                                                              | 4.00 /21                                                                                                                                                                                                                                                                                                                                                                                                                                                                                                                                                                                                                                                                                                                                                                                                                                                                                                                                                                                                                                                                                                                                                                                                                                                                                                                                                                                                                                                                                                                                                                                                                                                                                                                                                                                                                                                                                                                                                                                                                                                                                                                       | 4. I rpm              | Dohor         |
| 4/4/22  | 5 s. Malage       | Brok Issue                                                              | 4.15pm                                                                                                                                                                                                                                                                                                                                                                                                                                                                                                                                                                                                                                                                                                                                                                                                                                                                                                                                                                                                                                                                                                                                                                                                                                                                                                                                                                                                                                                                                                                                                                                                                                                                                                                                                                                                                                                                                                                                                                                                                                                                                                                         | 4:30 pm               | Halaper       |
| 414122  | A-R-Bobacle       | BOOK ISSUE                                                              | 4.40 pm                                                                                                                                                                                                                                                                                                                                                                                                                                                                                                                                                                                                                                                                                                                                                                                                                                                                                                                                                                                                                                                                                                                                                                                                                                                                                                                                                                                                                                                                                                                                                                                                                                                                                                                                                                                                                                                                                                                                                                                                                                                                                                                        | 4.4pm                 | EARSO pade    |
| 4/4/22  | S.D. Thorbole     | News Paper Jan                                                          | 4.40                                                                                                                                                                                                                                                                                                                                                                                                                                                                                                                                                                                                                                                                                                                                                                                                                                                                                                                                                                                                                                                                                                                                                                                                                                                                                                                                                                                                                                                                                                                                                                                                                                                                                                                                                                                                                                                                                                                                                                                                                                                                                                                           | 4.50                  | Shu           |
| 514/11  | 5 . D . Paralles  | Book Issue                                                              | 9 :55 q.m                                                                                                                                                                                                                                                                                                                                                                                                                                                                                                                                                                                                                                                                                                                                                                                                                                                                                                                                                                                                                                                                                                                                                                                                                                                                                                                                                                                                                                                                                                                                                                                                                                                                                                                                                                                                                                                                                                                                                                                                                                                                                                                      | 1 # 2 15 Q m          | ARS.          |
| 5/4/22  | N.D. Bay          | Non poper roley                                                         | 10:00 am                                                                                                                                                                                                                                                                                                                                                                                                                                                                                                                                                                                                                                                                                                                                                                                                                                                                                                                                                                                                                                                                                                                                                                                                                                                                                                                                                                                                                                                                                                                                                                                                                                                                                                                                                                                                                                                                                                                                                                                                                                                                                                                       | 10:15 a-              | Day!          |
| 5/4/22  | D. A. Mar         | Newpoper son By                                                         | 10.000                                                                                                                                                                                                                                                                                                                                                                                                                                                                                                                                                                                                                                                                                                                                                                                                                                                                                                                                                                                                                                                                                                                                                                                                                                                                                                                                                                                                                                                                                                                                                                                                                                                                                                                                                                                                                                                                                                                                                                                                                                                                                                                         | 10.100-               | 1000          |
| 5 4 22  | Dr. Y.G. Jadhay   | Biot 75suc                                                              | 10. 00gm                                                                                                                                                                                                                                                                                                                                                                                                                                                                                                                                                                                                                                                                                                                                                                                                                                                                                                                                                                                                                                                                                                                                                                                                                                                                                                                                                                                                                                                                                                                                                                                                                                                                                                                                                                                                                                                                                                                                                                                                                                                                                                                       | 10.05 am              | 36            |
| 5-4-21  | K.R. Jugre        | Reading                                                                 | 10:30 au                                                                                                                                                                                                                                                                                                                                                                                                                                                                                                                                                                                                                                                                                                                                                                                                                                                                                                                                                                                                                                                                                                                                                                                                                                                                                                                                                                                                                                                                                                                                                                                                                                                                                                                                                                                                                                                                                                                                                                                                                                                                                                                       | 10:40 am              | dus-          |
| 5.W.22  | D. B. Stellal     | Has lyer landing.                                                       | lo no am                                                                                                                                                                                                                                                                                                                                                                                                                                                                                                                                                                                                                                                                                                                                                                                                                                                                                                                                                                                                                                                                                                                                                                                                                                                                                                                                                                                                                                                                                                                                                                                                                                                                                                                                                                                                                                                                                                                                                                                                                                                                                                                       | 11-00 am              | PH .          |
|         | ALS. B. Putil     | ann                                                                     | 11-10 cm                                                                                                                                                                                                                                                                                                                                                                                                                                                                                                                                                                                                                                                                                                                                                                                                                                                                                                                                                                                                                                                                                                                                                                                                                                                                                                                                                                                                                                                                                                                                                                                                                                                                                                                                                                                                                                                                                                                                                                                                                                                                                                                       |                       | - 29 he       |
| 5-5-22  | K.C. Badaspon     | But issue                                                               | 12:30 pm                                                                                                                                                                                                                                                                                                                                                                                                                                                                                                                                                                                                                                                                                                                                                                                                                                                                                                                                                                                                                                                                                                                                                                                                                                                                                                                                                                                                                                                                                                                                                                                                                                                                                                                                                                                                                                                                                                                                                                                                                                                                                                                       | olim pun              | Roy           |
| Oger    | 1 L Vale          | Book Petrong                                                            | 100 214                                                                                                                                                                                                                                                                                                                                                                                                                                                                                                                                                                                                                                                                                                                                                                                                                                                                                                                                                                                                                                                                                                                                                                                                                                                                                                                                                                                                                                                                                                                                                                                                                                                                                                                                                                                                                                                                                                                                                                                                                                                                                                                        | 1-11- pm A            | N State       |
|         | Charles Charles   | BONY CHURCH                                                             | 100 000                                                                                                                                                                                                                                                                                                                                                                                                                                                                                                                                                                                                                                                                                                                                                                                                                                                                                                                                                                                                                                                                                                                                                                                                                                                                                                                                                                                                                                                                                                                                                                                                                                                                                                                                                                                                                                                                                                                                                                                                                                                                                                                        |                       |               |