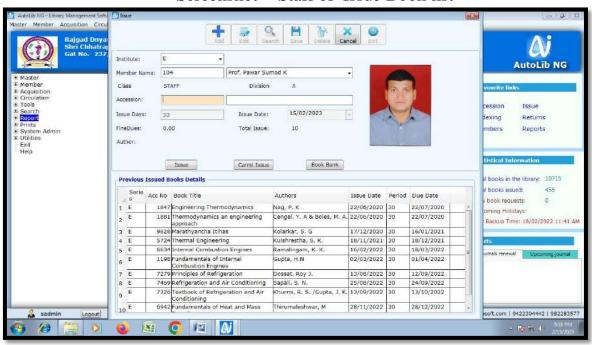

# 4.2 Library as a Learning Resource

4.2.4 Number per day usage of library by teachers and students (foot falls and logic data for online access) ( data for the latest completed academic year)

| Sr. No            | Title                                             |
|-------------------|---------------------------------------------------|
| 1                 | Number per day usage of library                   |
| 2                 | Daily usage of staff Register                     |
| 3                 | Daily usage of Students Register                  |
| 4                 | User register of e-Library (Online)               |
| 5                 | Last 3 pages of accession Register                |
| Link for Document | https://www.rajgad.edu.in/AQAR21-22/Cr4/4.2.4.pdf |

# 2. Daily usage of staff Register:

|         | SHRI CHHATR       | RAJGAD<br>APATI SHIVAJIRAJE<br>Sr. No. 237, DHANGAWADI<br>LIBRARY VISIT | DNYANPEETH'S<br>COLLEGE OF E<br>TAL. BHOR, DIST, PUNE<br>REGISTER (STAFF)                                                                                                                                                                                                                                                                                                                                                                                                                                                                                                                                                                                                                                                                                                                                                                                                                                                                                                                                                                                                                                                                                                                                                                                                                                                                                                                                                                                                                                                                                                                                                                                                                                                                                                                                                                                                                                                                                                                                                                                                                                                      | NGINEERING<br>412 206 |               |
|---------|-------------------|-------------------------------------------------------------------------|--------------------------------------------------------------------------------------------------------------------------------------------------------------------------------------------------------------------------------------------------------------------------------------------------------------------------------------------------------------------------------------------------------------------------------------------------------------------------------------------------------------------------------------------------------------------------------------------------------------------------------------------------------------------------------------------------------------------------------------------------------------------------------------------------------------------------------------------------------------------------------------------------------------------------------------------------------------------------------------------------------------------------------------------------------------------------------------------------------------------------------------------------------------------------------------------------------------------------------------------------------------------------------------------------------------------------------------------------------------------------------------------------------------------------------------------------------------------------------------------------------------------------------------------------------------------------------------------------------------------------------------------------------------------------------------------------------------------------------------------------------------------------------------------------------------------------------------------------------------------------------------------------------------------------------------------------------------------------------------------------------------------------------------------------------------------------------------------------------------------------------|-----------------------|---------------|
| Sr.     | Name of the Staff | Purpose of Library Visit                                                | Incoming Time                                                                                                                                                                                                                                                                                                                                                                                                                                                                                                                                                                                                                                                                                                                                                                                                                                                                                                                                                                                                                                                                                                                                                                                                                                                                                                                                                                                                                                                                                                                                                                                                                                                                                                                                                                                                                                                                                                                                                                                                                                                                                                                  | Outgoing Time         | Pl-           |
|         |                   | News paper lead                                                         | 10.00 am                                                                                                                                                                                                                                                                                                                                                                                                                                                                                                                                                                                                                                                                                                                                                                                                                                                                                                                                                                                                                                                                                                                                                                                                                                                                                                                                                                                                                                                                                                                                                                                                                                                                                                                                                                                                                                                                                                                                                                                                                                                                                                                       |                       | Signature     |
| 3 22-   | 8.7. Tule         | Newspaper Realizat                                                      | 1000 am                                                                                                                                                                                                                                                                                                                                                                                                                                                                                                                                                                                                                                                                                                                                                                                                                                                                                                                                                                                                                                                                                                                                                                                                                                                                                                                                                                                                                                                                                                                                                                                                                                                                                                                                                                                                                                                                                                                                                                                                                                                                                                                        | 10:10 am              | Quelle.       |
| 13/22   | RIS Nipani Kat    | Book Return                                                             | 10:15 Q.M                                                                                                                                                                                                                                                                                                                                                                                                                                                                                                                                                                                                                                                                                                                                                                                                                                                                                                                                                                                                                                                                                                                                                                                                                                                                                                                                                                                                                                                                                                                                                                                                                                                                                                                                                                                                                                                                                                                                                                                                                                                                                                                      | 10.10 am              | Pahin'        |
| 13/12   | 50 Paralkor       | Brok issue                                                              | 10.55 am                                                                                                                                                                                                                                                                                                                                                                                                                                                                                                                                                                                                                                                                                                                                                                                                                                                                                                                                                                                                                                                                                                                                                                                                                                                                                                                                                                                                                                                                                                                                                                                                                                                                                                                                                                                                                                                                                                                                                                                                                                                                                                                       | 10:30 gm              | 400           |
| -01-12- | S. S. Blissele    | Tournal puper Leading                                                   | 11-os am                                                                                                                                                                                                                                                                                                                                                                                                                                                                                                                                                                                                                                                                                                                                                                                                                                                                                                                                                                                                                                                                                                                                                                                                                                                                                                                                                                                                                                                                                                                                                                                                                                                                                                                                                                                                                                                                                                                                                                                                                                                                                                                       | It so guy             | -Arij         |
| - 4-22  | M.B. Bankor       | Book Reading                                                            | 11.30 9 m                                                                                                                                                                                                                                                                                                                                                                                                                                                                                                                                                                                                                                                                                                                                                                                                                                                                                                                                                                                                                                                                                                                                                                                                                                                                                                                                                                                                                                                                                                                                                                                                                                                                                                                                                                                                                                                                                                                                                                                                                                                                                                                      | 12.pm                 | - Kent        |
| -4-22   | Dr. Y. & Jadhay   | Book utun                                                               | 12.101-                                                                                                                                                                                                                                                                                                                                                                                                                                                                                                                                                                                                                                                                                                                                                                                                                                                                                                                                                                                                                                                                                                                                                                                                                                                                                                                                                                                                                                                                                                                                                                                                                                                                                                                                                                                                                                                                                                                                                                                                                                                                                                                        | 11.45 om              | 30/4          |
| 1-4-24  | J.A. Mar          | Book Return                                                             | 12:00 Am                                                                                                                                                                                                                                                                                                                                                                                                                                                                                                                                                                                                                                                                                                                                                                                                                                                                                                                                                                                                                                                                                                                                                                                                                                                                                                                                                                                                                                                                                                                                                                                                                                                                                                                                                                                                                                                                                                                                                                                                                                                                                                                       | 12.20 pm              |               |
| 4-11    | P.O. Gaika-e      | News Paper Ruling                                                       |                                                                                                                                                                                                                                                                                                                                                                                                                                                                                                                                                                                                                                                                                                                                                                                                                                                                                                                                                                                                                                                                                                                                                                                                                                                                                                                                                                                                                                                                                                                                                                                                                                                                                                                                                                                                                                                                                                                                                                                                                                                                                                                                | 1: or Im              | 9000<br>9161H |
| 19/22   | K-5 Khamkou       | Peterno Pauni                                                           | 1:00 pm                                                                                                                                                                                                                                                                                                                                                                                                                                                                                                                                                                                                                                                                                                                                                                                                                                                                                                                                                                                                                                                                                                                                                                                                                                                                                                                                                                                                                                                                                                                                                                                                                                                                                                                                                                                                                                                                                                                                                                                                                                                                                                                        | 1.00 pm               | Spirit.       |
| 4-12    | ek from           | Book octum                                                              | A STATE OF THE STA | 1:30 pos              | tron.         |
| 14122   | N. D. Bagel       |                                                                         | 1:20 p-                                                                                                                                                                                                                                                                                                                                                                                                                                                                                                                                                                                                                                                                                                                                                                                                                                                                                                                                                                                                                                                                                                                                                                                                                                                                                                                                                                                                                                                                                                                                                                                                                                                                                                                                                                                                                                                                                                                                                                                                                                                                                                                        | 1:550                 | Deug          |
| ethha   | 10s s. B. Pahl    | Vot                                                                     | 1: 40 pm                                                                                                                                                                                                                                                                                                                                                                                                                                                                                                                                                                                                                                                                                                                                                                                                                                                                                                                                                                                                                                                                                                                                                                                                                                                                                                                                                                                                                                                                                                                                                                                                                                                                                                                                                                                                                                                                                                                                                                                                                                                                                                                       |                       | Mo            |
| 4/04-12 | S.B. Shirter      | Book 18sue                                                              | 3.20 pm                                                                                                                                                                                                                                                                                                                                                                                                                                                                                                                                                                                                                                                                                                                                                                                                                                                                                                                                                                                                                                                                                                                                                                                                                                                                                                                                                                                                                                                                                                                                                                                                                                                                                                                                                                                                                                                                                                                                                                                                                                                                                                                        | 335 pm                |               |
| 4 04 02 | A-k- Kudhakar     | News paper reading                                                      | 3:30 Pro                                                                                                                                                                                                                                                                                                                                                                                                                                                                                                                                                                                                                                                                                                                                                                                                                                                                                                                                                                                                                                                                                                                                                                                                                                                                                                                                                                                                                                                                                                                                                                                                                                                                                                                                                                                                                                                                                                                                                                                                                                                                                                                       | 3:50 pm               | 1             |
| 14122   | S.P. Glankle      | Mayong rada                                                             | 3.35 pm                                                                                                                                                                                                                                                                                                                                                                                                                                                                                                                                                                                                                                                                                                                                                                                                                                                                                                                                                                                                                                                                                                                                                                                                                                                                                                                                                                                                                                                                                                                                                                                                                                                                                                                                                                                                                                                                                                                                                                                                                                                                                                                        | 9 rupm                | No.           |
| 4/4/22  | S-S- Jadhav       | Herospaper Reading                                                      | 3:45 pm                                                                                                                                                                                                                                                                                                                                                                                                                                                                                                                                                                                                                                                                                                                                                                                                                                                                                                                                                                                                                                                                                                                                                                                                                                                                                                                                                                                                                                                                                                                                                                                                                                                                                                                                                                                                                                                                                                                                                                                                                                                                                                                        | 4100Pm                |               |
| 41412   | S JUBbine         | Howgotunes                                                              | 4.00 /21                                                                                                                                                                                                                                                                                                                                                                                                                                                                                                                                                                                                                                                                                                                                                                                                                                                                                                                                                                                                                                                                                                                                                                                                                                                                                                                                                                                                                                                                                                                                                                                                                                                                                                                                                                                                                                                                                                                                                                                                                                                                                                                       | 4. I rpm              | Dohor         |
| 4/4/22  | 5 s. Malage       | Brok Issue                                                              | 4.15pm                                                                                                                                                                                                                                                                                                                                                                                                                                                                                                                                                                                                                                                                                                                                                                                                                                                                                                                                                                                                                                                                                                                                                                                                                                                                                                                                                                                                                                                                                                                                                                                                                                                                                                                                                                                                                                                                                                                                                                                                                                                                                                                         | 4:30 pm               | Halaper       |
| 414122  | A-R-Bobacle       | BOOK ISSUE                                                              | 4.40 pm                                                                                                                                                                                                                                                                                                                                                                                                                                                                                                                                                                                                                                                                                                                                                                                                                                                                                                                                                                                                                                                                                                                                                                                                                                                                                                                                                                                                                                                                                                                                                                                                                                                                                                                                                                                                                                                                                                                                                                                                                                                                                                                        | 4.4pm                 | EARSO pade    |
| 4/4/22  | S.D. Thorbole     | News Paper Jan                                                          | 4.40                                                                                                                                                                                                                                                                                                                                                                                                                                                                                                                                                                                                                                                                                                                                                                                                                                                                                                                                                                                                                                                                                                                                                                                                                                                                                                                                                                                                                                                                                                                                                                                                                                                                                                                                                                                                                                                                                                                                                                                                                                                                                                                           | 4.50                  | Shu           |
| 514/11  | 5 . D . Paralles  | Book Issue                                                              | 9 :55 q.m                                                                                                                                                                                                                                                                                                                                                                                                                                                                                                                                                                                                                                                                                                                                                                                                                                                                                                                                                                                                                                                                                                                                                                                                                                                                                                                                                                                                                                                                                                                                                                                                                                                                                                                                                                                                                                                                                                                                                                                                                                                                                                                      | 1 # 2 15 Q m          | ARS.          |
| 5/4/22  | N.D. Bay          | Non poper roley                                                         | 10:00 am                                                                                                                                                                                                                                                                                                                                                                                                                                                                                                                                                                                                                                                                                                                                                                                                                                                                                                                                                                                                                                                                                                                                                                                                                                                                                                                                                                                                                                                                                                                                                                                                                                                                                                                                                                                                                                                                                                                                                                                                                                                                                                                       | 10:15 a-              | Day!          |
| 5/4/22  | D. A. Mar         | Newpoper son By                                                         | 10.000                                                                                                                                                                                                                                                                                                                                                                                                                                                                                                                                                                                                                                                                                                                                                                                                                                                                                                                                                                                                                                                                                                                                                                                                                                                                                                                                                                                                                                                                                                                                                                                                                                                                                                                                                                                                                                                                                                                                                                                                                                                                                                                         | 10.100-               | 1000          |
| 5 4 22  | Dr. Y.G. Jadhay   | Biot 75suc                                                              | 10. 00gm                                                                                                                                                                                                                                                                                                                                                                                                                                                                                                                                                                                                                                                                                                                                                                                                                                                                                                                                                                                                                                                                                                                                                                                                                                                                                                                                                                                                                                                                                                                                                                                                                                                                                                                                                                                                                                                                                                                                                                                                                                                                                                                       | 10.05 am              | 36            |
| 5-4-21  | K.R. Jugre        | Reading                                                                 | 10:30 au                                                                                                                                                                                                                                                                                                                                                                                                                                                                                                                                                                                                                                                                                                                                                                                                                                                                                                                                                                                                                                                                                                                                                                                                                                                                                                                                                                                                                                                                                                                                                                                                                                                                                                                                                                                                                                                                                                                                                                                                                                                                                                                       | 10:40 am              | dus-          |
| 5.W.22  | D. B. Stellal     | Has lyer landing.                                                       | lo no am                                                                                                                                                                                                                                                                                                                                                                                                                                                                                                                                                                                                                                                                                                                                                                                                                                                                                                                                                                                                                                                                                                                                                                                                                                                                                                                                                                                                                                                                                                                                                                                                                                                                                                                                                                                                                                                                                                                                                                                                                                                                                                                       | 11-00 am              | PH .          |
|         | ALS. B. Putil     | ann                                                                     | 11-10 cm                                                                                                                                                                                                                                                                                                                                                                                                                                                                                                                                                                                                                                                                                                                                                                                                                                                                                                                                                                                                                                                                                                                                                                                                                                                                                                                                                                                                                                                                                                                                                                                                                                                                                                                                                                                                                                                                                                                                                                                                                                                                                                                       |                       | - 29 he       |
| 5-5-22  | K.C. Badaspon     | But issue                                                               | 12:30 pm                                                                                                                                                                                                                                                                                                                                                                                                                                                                                                                                                                                                                                                                                                                                                                                                                                                                                                                                                                                                                                                                                                                                                                                                                                                                                                                                                                                                                                                                                                                                                                                                                                                                                                                                                                                                                                                                                                                                                                                                                                                                                                                       | olim pun              | Roy           |
| Oger    | 1 L Vale          | Book Petrong                                                            | 100 214                                                                                                                                                                                                                                                                                                                                                                                                                                                                                                                                                                                                                                                                                                                                                                                                                                                                                                                                                                                                                                                                                                                                                                                                                                                                                                                                                                                                                                                                                                                                                                                                                                                                                                                                                                                                                                                                                                                                                                                                                                                                                                                        | 1-11- pm A            | N State       |
|         | Charles Charles   | BONY CHURCH                                                             | 100 000                                                                                                                                                                                                                                                                                                                                                                                                                                                                                                                                                                                                                                                                                                                                                                                                                                                                                                                                                                                                                                                                                                                                                                                                                                                                                                                                                                                                                                                                                                                                                                                                                                                                                                                                                                                                                                                                                                                                                                                                                                                                                                                        |                       |               |