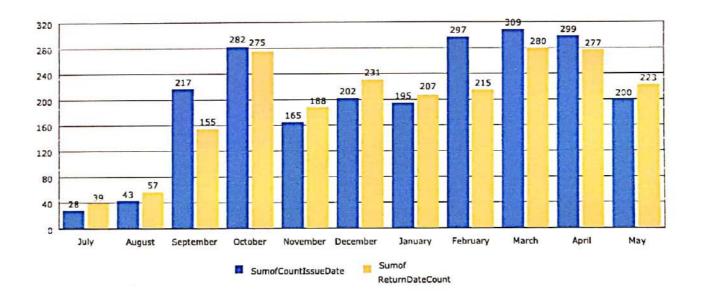

## 1. Method of Computing per day usage of Library

| Sr.No. | ReadingRoom | Booklssueℜ    | turns | e-ResourcesAccess |
|--------|-------------|---------------|-------|-------------------|
| Date   | Student     | Student&Staff | Total | Student/staff     |
| Jun-21 | 45          | 0             | 45    | 98                |
| Jul-21 | 89          | 63            | 152   | 45                |
| Aug-21 | 150         | 100 ·         | 250   | 30                |
| Sep-21 | 203         | 372           | 575   | 00                |
| Oct-21 | 146         | 557           | 703   | 100               |
| Nov-21 | 258         | 353           | 611   | 18                |
| Dec-21 | 1260        | 392           | 1652  | 17                |
| Jan-22 | 480         | 383           | 863   | 121               |
| Feb-22 | 570         | 49            | 619   | 111               |
| Mar-22 | 1260        | 53            | 1313  | 114               |
| Apr-22 | 1160        | 107           | 1267  | 80                |
| May-22 | 2040        | 113           | 2153  | 748               |
| Total  | 7661        | 2542          | 10203 | 1174              |

=10203/190

=53.70 per day

## Number of users using Library through e-access.

tudent and Staff Using E-Library:1174 per year