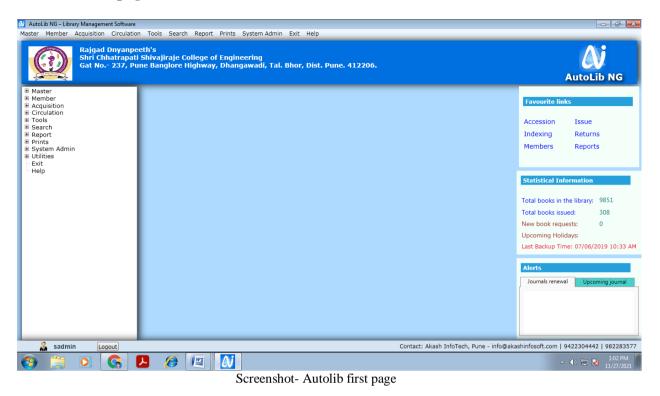

# 3. Screenshots of Autolib Software Modules

#### I. Autolib first page screenshot