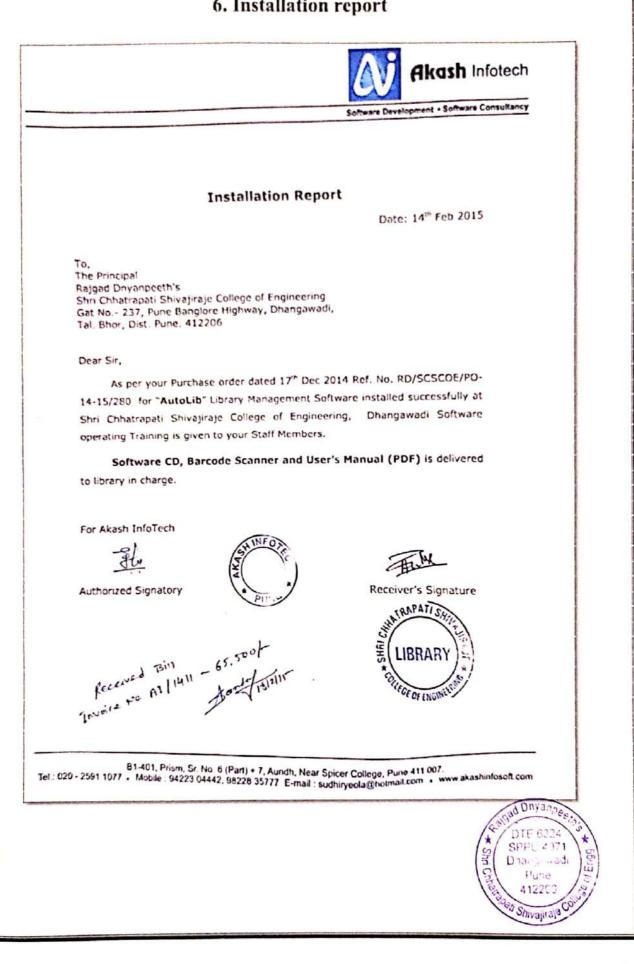

## 2. Details of ILMS

Shri Chhatrapati Shivajiraje college of Engineering, Dhangawadi have enabled library with Autolib Library Management Software in 2014 with perceptual License.

Autolib-NG

SPPU 4971 Dhangawad Pune