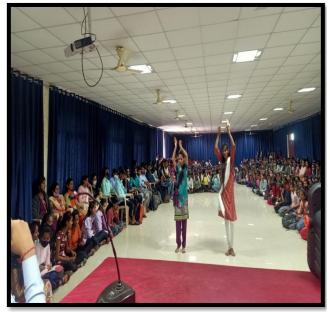

# 4. List of Students Participation in Cultural Events:

| Year      | Sr. No. | Name of Event                  | Date of Event |
|-----------|---------|--------------------------------|---------------|
|           | 1       | Independence Day               | 15/08/2021    |
|           | 2       | Republic Day                   | 26/01/2022    |
|           | 3       | Tree Plantation Day            | 14/02/2022    |
|           | 4       | Cooking Competition            | 15/02/2022    |
|           | 5       | Semi-Talent Competition        | 17/02/2022    |
|           | 6       | Shivjayanti Celebration        | 19/02/2022    |
|           | 7       | Mehandi/Tatto Competition      | 22/03/2022    |
| 2021-2022 | 8       | Rangoli Competition            | 23/03/2022    |
|           | 9       | Art Exhibition                 | 23/03/2022    |
|           | 10      | Campus Photography Competition | 23/03/2022    |
|           | 11      | Cap/T-Shirt Painting           | 23/03/2022    |
|           | 12      | Coin Collection Competition    | 23/03/2022    |
|           | 13      | Mudra                          | 24/03/2022    |
|           | 14      | Rajgad Karandak                | 25/03/2022    |

# 5. <u>Photographs of Student Participation in Cultural Events and</u> <u>Sports</u>:

a) Republic Day

**b)** Tree Plantation Day

# c) Cooking Competition

d) Semi-Talent Competition

# e) Shivjayanti Celebration

f) Mehandi/Tatto Competition