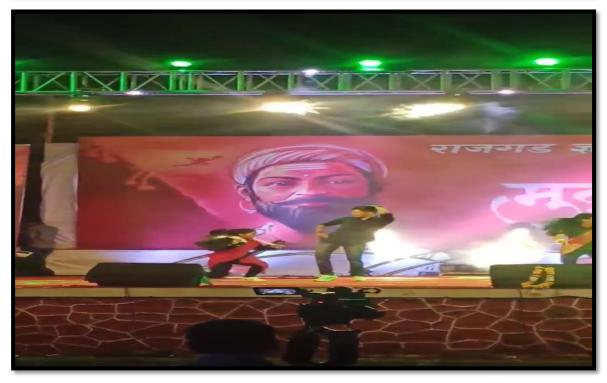

### Girls Cricket

6. <u>Photographs of Students Participation in Ananatmahotsav and</u> <u>Rajgad Karandak</u>:

a) Mudra

# b) Rajgad Karandak