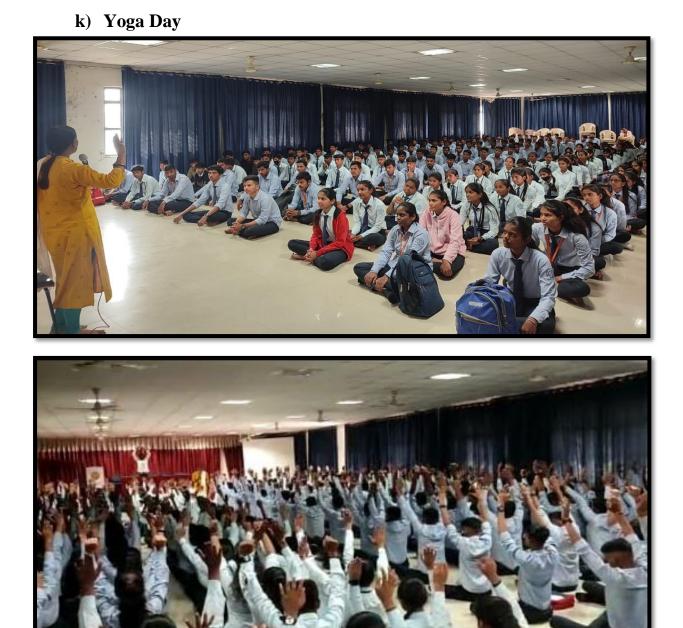

#### **Yoga Centre:**

The International Day of Yoga has been celebrated annually on 21<sup>st</sup> June. International Yoga Day aims to promote public awareness of the numerous advantages of practicing yoga globally. Every year, activities for meditation and yoga are conducted in the seminar hall.

# i) Cap/T-Shirt Painting

j) Coin Collection Competition

Yoga Day