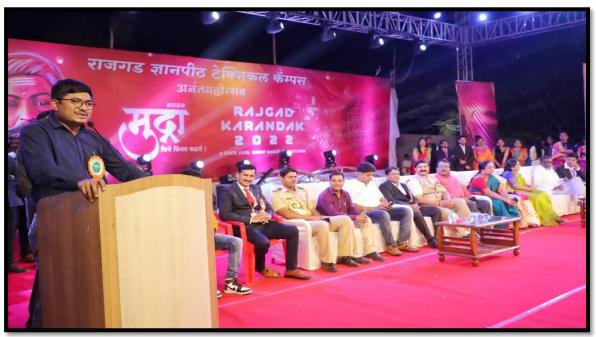

### Girls Cricket

6. <u>Photographs of Students Participation in Ananatmahotsav and</u> <u>Rajgad Karandak</u>:

a) Mudra

# b) Rajgad Karandak