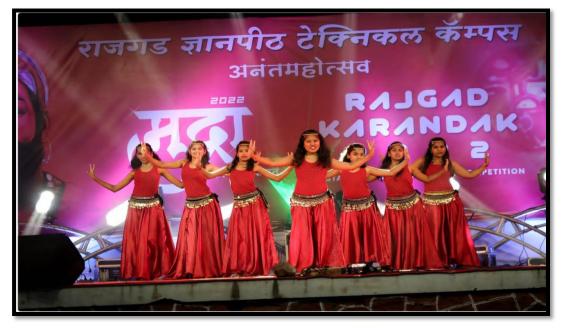

### Girls Cricket

6. <u>Photographs of Students Participation in Ananatmahotsav and</u> <u>Rajgad Karandak</u>:

a) Mudra