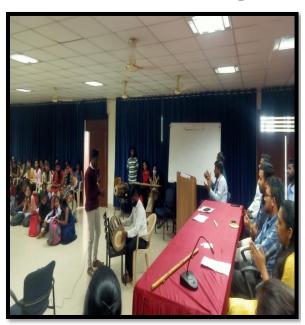

/02/2022    |
|           | 7       | Mehandi/Tatto Competition      | 22/03/2022    |
| 2021-2022 | 8       | Rangoli Competition            | 23/03/2022    |
|           | 9       | Art Exhibition                 | 23/03/2022    |
|           | 10      | Campus Photography Competition | 23/03/2022    |
|           | 11      | Cap/T-Shirt Painting           | 23/03/2022    |
|           | 12      | Coin Collection Competition    | 23/03/2022    |
|           | 13      | Mudra                          | 24/03/2022    |
|           | 14      | Rajgad Karandak                | 25/03/2022    |



# 5. <u>Photographs of Student Participation in Cultural Events and</u> <u>Sports</u>:

a) Republic Day



**b)** Tree Plantation Day







# c) Cooking Competition



d) Semi-Talent Competition









# e) Shivjayanti Celebration





f) Mehandi/Tatto Competition





# g) Rangoli Competition



### h) Art Exhibition





# i) Cap/T-Shirt Painting



j) Coin Collection Competition







Yoga Day



# l) Cricket





### Girls Cricket



6. <u>Photographs of Students Participation in Ananatmahotsav and</u> <u>Rajgad Karandak</u>:

a) Mudra







# b) Rajgad Karandak