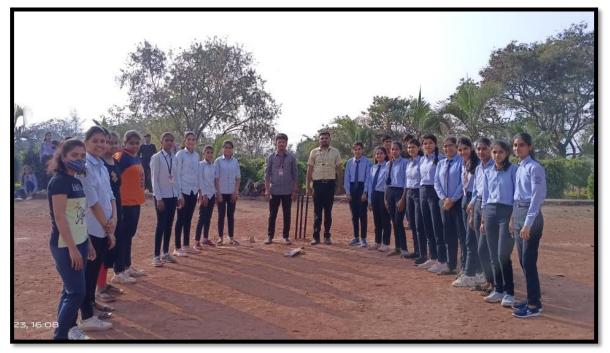

### Girls Cricket

6. <u>Photographs of Students Participation in Ananatmahotsav and</u> <u>Rajgad Karandak</u>:

a) Mudra