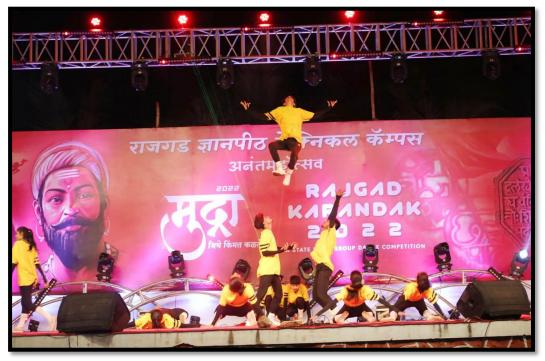

### Girls Cricket

6. <u>Photographs of Students Participation in Ananatmahotsav and</u> <u>Rajgad Karandak</u>:

a) Mudra

# b) Rajgad Karandak