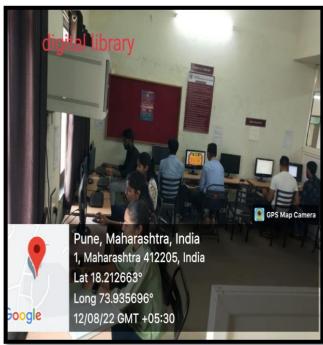

#### **Central Library:**

In library printed titles, volumes, journals and magazines are available. Digital library provides e- resources like e-books, NPTEL video etc.

# **E.** Central Library

**Library Sitting Arrangement** 

**Digital Library** 

**Library Books Arrangement** 