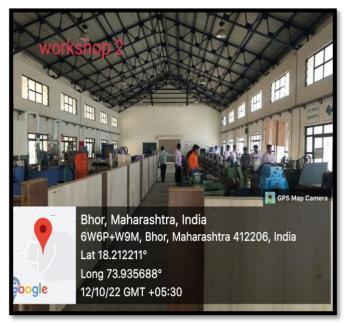

#### Workshop:

The institute workshop is fully equipped with 25 no. of machineries. Students are free to carry out their fabrication work. The cost of workshop is 19.34 lakhs.

# **B.** Workshop

Workshop

Additional Workshop