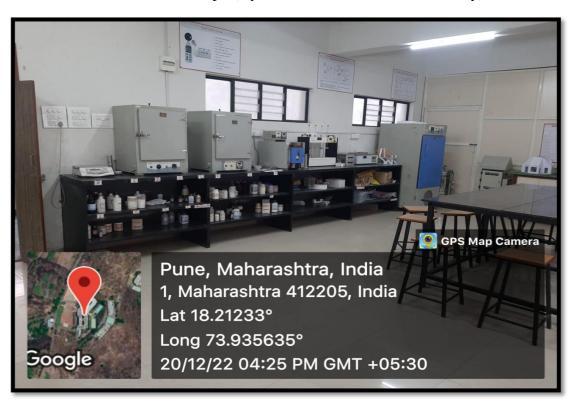

# 5. Photographs of Departmental Laboratory:

Mechanical Dept. (Hydraulics & Pneumatics Laboratory)

Civil Dept. (Environmental Engg. Lab)

E & TC Dept. (Electronic devices & Circuits laboratory)

Computer Dept. (Computer Network laboratory)