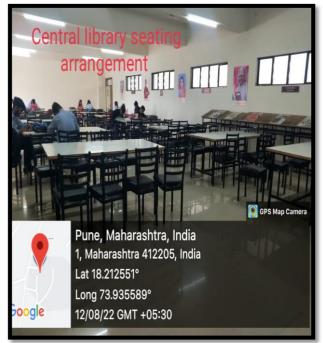

#### **Central Library:**

In library printed titles, volumes, journals and magazines are available. Digital library provides e- resources like e-books, NPTEL video etc.

# **E.** Central Library

**Library Sitting Arrangement** 

**Digital Library** 

**Library Books Arrangement** 