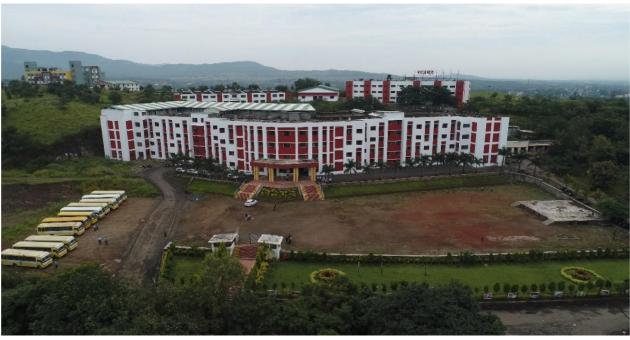

**Infrastructure view** 

#### Land Availability:

The institution has a total of 15 acres of land allocated with occupies 18735 sq. m. of the total area for Academic building. The remaining area is utilized for Parking, playground, hostel, canteen, and other amenities.