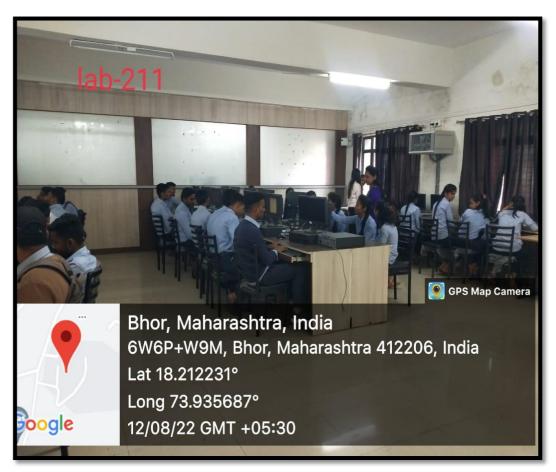

# 5. Photographs of Departmental Laboratory:

Mechanical Dept. (Hydraulics & Pneumatics Laboratory)

Civil Dept. (Environmental Engg. Lab)

E & TC Dept. (Electronic devices & Circuits laboratory)

Computer Dept. (Computer Network laboratory)