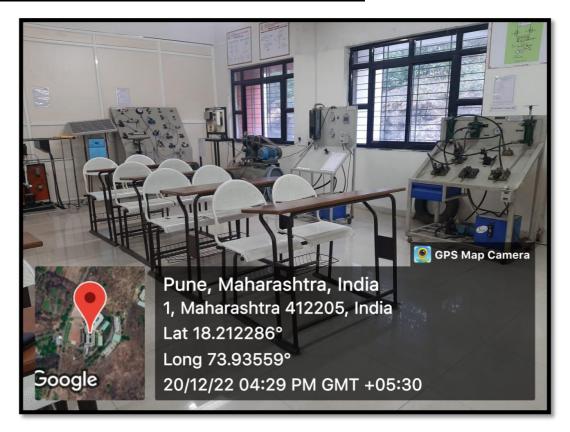

# 5. Photographs of Departmental Laboratory:

Mechanical Dept. (Hydraulics & Pneumatics Laboratory)

Civil Dept. (Environmental Engg. Lab)

E & TC Dept. (Electronic devices & Circuits laboratory)

Computer Dept. (Computer Network laboratory)