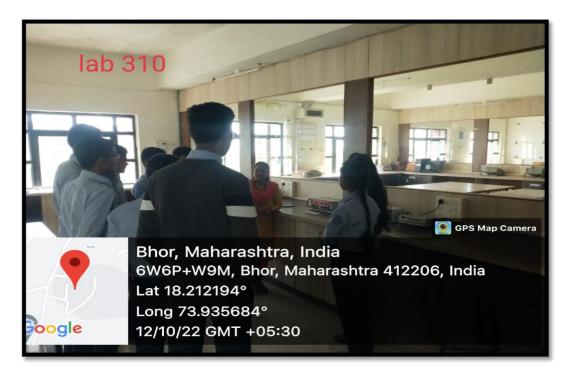

# 5. Photographs of Departmental Laboratory:

Mechanical Dept. (Hydraulics & Pneumatics Laboratory)

Civil Dept. (Environmental Engg. Lab)

E & TC Dept. (Electronic devices & Circuits laboratory)

Computer Dept. (Computer Network laboratory)