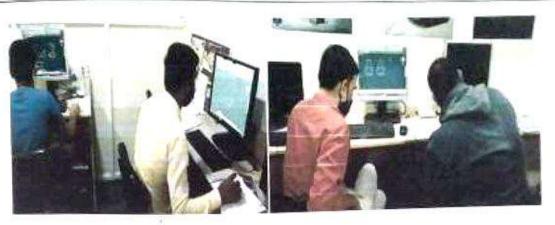

## Workshop Report on "PLC & SCADA Automation"

Date: 15/03/2022

- 1. Program type: 5 days Workshop
- 2. Event Name: PLC & SCADA Automation
- Attendees: Students BE & TE (Mechanical and Electronics & Tele-communication Engineering)
- 4. Name and Designation of Resource Person :Mr. Manoj Potdar, Automation Engineer
- Company / Institute of Resource Person: TE Connectivity India(P) Limited, Shirwal
- 6. Event coordinator: Prof. S. S. Bhosale, Prof. S.D.Pasalkar
- 7. Date of Execution:8th to 12th March 2022
- 8. Duration of Event:6 Hours/Day
- 9. Venue of event: Rajgad Dnyanpeeth Technical Campus.
- 10. Number of Participants:75
- 11. Fee details:Free.
- 12. Objectives: The main objective of the program is to understand the students about PLC, Ladder diagram, Automation, SCADA System. Also resource person guided job opportunities in industries after doing this workshop.
- 13. Outcomes: Student are aware that in industry PLC knowledge is the basic fir an automation industry.
- 14. Description (program conduction details) / speaker topic explanation:

The T&P cell of Rajgad Dnyanpeeth's Shri Chhatrapati College of Engineering Dhangawadi, Pune hasconducted a 5 Day's Workshop on "PLC & SCADA Automation"in our institute from 8<sup>th</sup> to 12<sup>th</sup> March, 2022.,in association with TE Connectivity India(P) Limited, Shirwal under the MOU Activities.

## Day 4 & Day 5: Hands on PLC Training Kit

- Participants will perform hands on PLC training Kit.
- 15. Conclusion: Resource person guided thathow PLC work, how to write simple logic level program to various interfacing with I/o modules. SCADA system also very important in industry supervisory control.

## 16. Photos with caption

Guest felicitation by Management Authorities, Principal, HD, T&P Coordinators

Presentation on Recent Trends in Industrial Automation

RajgadDnyanpeeth's SHRI CHHATRAPATI SHIVAJIRAJE COLLEGE OF ENGINEERING