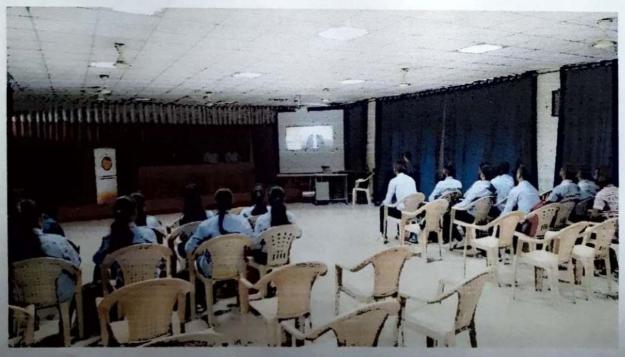

## Workshop Report on "PLC & SCADA Automation"

Date: 15/03/2022

- 1. Program type: 5 days Workshop
- 2. Event Name: PLC & SCADA Automation
- Attendees: Students BE & TE (Mechanical and Electronics & Tele-communication Engineering)
- 4. Name and Designation of Resource Person :Mr. Manoj Potdar, Automation Engineer
- Company / Institute of Resource Person: TE Connectivity India(P) Limited, Shirwal
- 6. Event coordinator: Prof. S. S. Bhosale, Prof. S.D.Pasalkar
- 7. Date of Execution:8th to 12th March 2022
- 8. Duration of Event:6 Hours/Day
- 9. Venue of event: Rajgad Dnyanpeeth Technical Campus.
- 10. Number of Participants:75
- 11. Fee details:Free.
- 12. Objectives: The main objective of the program is to understand the students about PLC, Ladder diagram, Automation, SCADA System. Also resource person guided job opportunities in industries after doing this workshop.
- 13. Outcomes: Student are aware that in industry PLC knowledge is the basic fir an automation industry.
- 14. Description (program conduction details) / speaker topic explanation:

The T&P cell of Rajgad Dnyanpeeth's Shri Chhatrapati College of Engineering Dhangawadi, Pune hasconducted a 5 Day's Workshop on "PLC & SCADA Automation"in our institute from 8<sup>th</sup> to 12<sup>th</sup> March, 2022.,in association with TE Connectivity India(P) Limited, Shirwal under the MOU Activities.

## 16. Photos with caption

Guest felicitation by Management Authorities, Principal, HD, T&P Coordinators

Presentation on Recent Trends in Industrial Automation

RajgadDnyanpeeth's SHRI CHHATRAPATI SHIVAJIRAJE COLLEGE OF ENGINEERING