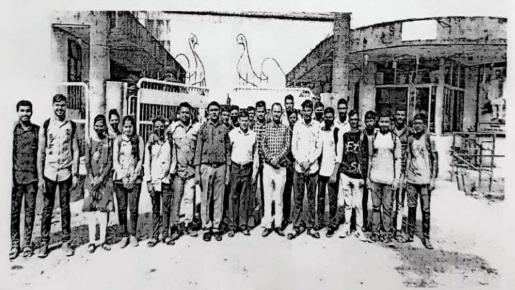

## Workshop Report on "PLC & SCADA Automation"

Date: 15/03/2022

- 1. Program type: 5 days Workshop
- 2. Event Name: PLC & SCADA Automation
- Attendees: Students BE & TE (Mechanical and Electronics & Tele-communication Engineering)
- 4. Name and Designation of Resource Person :Mr. Manoj Potdar, Automation Engineer
- Company / Institute of Resource Person: TE Connectivity India(P) Limited, Shirwal
- 6. Event coordinator: Prof. S. S. Bhosale, Prof. S.D.Pasalkar
- 7. Date of Execution:8th to 12th March 2022
- 8. Duration of Event:6 Hours/Day
- 9. Venue of event: Rajgad Dnyanpeeth Technical Campus.
- 10. Number of Participants:75
- 11. Fee details:Free.
- 12. Objectives: The main objective of the program is to understand the students about PLC, Ladder diagram, Automation, SCADA System. Also resource person guided job opportunities in industries after doing this workshop.
- 13. Outcomes: Student are aware that in industry PLC knowledge is the basic fir an automation industry.
- 14. Description (program conduction details) / speaker topic explanation:

The T&P cell of Rajgad Dnyanpeeth's Shri Chhatrapati College of Engineering Dhangawadi, Pune hasconducted a 5 Day's Workshop on "PLC & SCADA Automation"in our institute from 8<sup>th</sup> to 12<sup>th</sup> March, 2022.,in association with TE Connectivity India(P) Limited, Shirwal under the MOU Activities.

## 16. Photos with caption

Guest felicitation by Management Authorities, Principal, HD, T&P Coordinators

Presentation on Recent Trends in Industrial Automation

RajgadDnyanpeeth's SHRI CHHATRAPATI SHIVAJIRAJE COLLEGE OF ENGINEERING