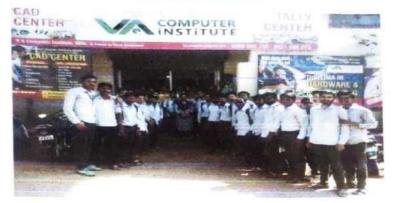

## Notice

All the students of **BE & TE** (Mechanical and Electronics & Tele-communication **Engineering**) are hereby informed to attend 5 Day's Workshop on "PLC & SCADA Automation" in our institute from 8<sup>th</sup> to 12<sup>th</sup> March, 2022.

## Golden Opportunity to for Final Year Students

T&P Cell of Institute is organizing 5 Day's Workshop on "PLC & SCADA Automation" From 8<sup>th</sup> to 12<sup>th</sup> March 2022 in association with TE Connectivity India(P) Limited under the MOU Activities.

# 5 days Workshop on LC & SCADA Automation

Speaker: Mr. Manoj Potdar Automaton Engineer TE Connectivity India(P) Limited

Faculty Coordinators : Prof. S.S. Bhosale (9247800703) Both Students & Faculties of Mechanical & E&TC Engineering Skills Gained :

The T&P cell of Rajgad Dnyanpeeth's Shri Chhatrapati College of Engineering Dhangawadi, Pune hasconducted a 5 Day's Workshop on "PLC & SCADA Automation"in our institute from 8<sup>th</sup> to 12<sup>th</sup> March, 2022.,in association with TE Connectivity India(P) Limited, Shirwal under the MOU Activities.