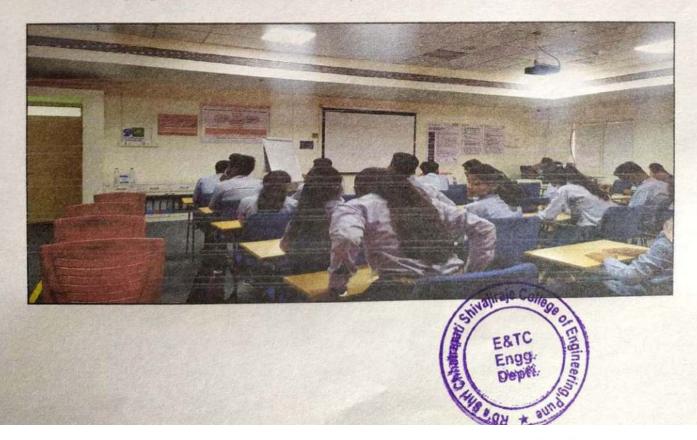

## Workshop Report on "PLC & SCADA Automation"

Date: 15/03/2022

- 1. Program type: 5 days Workshop
- 2. Event Name: PLC & SCADA Automation
- Attendees: Students BE & TE (Mechanical and Electronics & Tele-communication Engineering)
- 4. Name and Designation of Resource Person :Mr. Manoj Potdar, Automation Engineer
- Company / Institute of Resource Person: TE Connectivity India(P) Limited, Shirwal
- 6. Event coordinator: Prof. S. S. Bhosale, Prof. S.D.Pasalkar
- 7. Date of Execution:8th to 12th March 2022
- 8. Duration of Event:6 Hours/Day
- 9. Venue of event: Rajgad Dnyanpeeth Technical Campus.
- 10. Number of Participants:75
- 11. Fee details:Free.
- 12. Objectives: The main objective of the program is to understand the students about PLC, Ladder diagram, Automation, SCADA System. Also resource person guided job opportunities in industries after doing this workshop.
- 13. Outcomes: Student are aware that in industry PLC knowledge is the basic fir an automation industry.
- 14. Description (program conduction details) / speaker topic explanation:

The T&P cell of Rajgad Dnyanpeeth's Shri Chhatrapati College of Engineering Dhangawadi, Pune hasconducted a 5 Day's Workshop on "PLC & SCADA Automation"in our institute from 8<sup>th</sup> to 12<sup>th</sup> March, 2022.,in association with TE Connectivity India(P) Limited, Shirwal under the MOU Activities.

## 16. Photos with caption

Guest felicitation by Management Authorities, Principal, HD, T&P Coordinators

Presentation on Recent Trends in Industrial Automation

RajgadDnyanpeeth's SHRI CHHATRAPATI SHIVAJIRAJE COLLEGE OF ENGINEERING