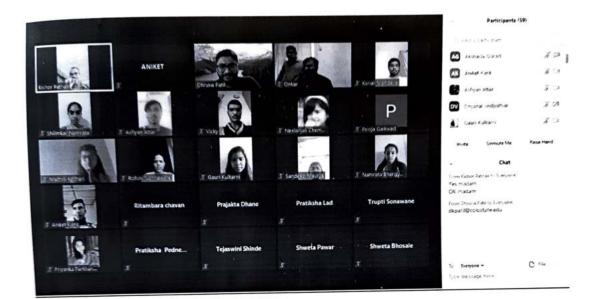

## Workshop Report on "PLC & SCADA Automation"

Date: 15/03/2022

- 1. Program type: 5 days Workshop
- 2. Event Name: PLC & SCADA Automation
- Attendees: Students BE & TE (Mechanical and Electronics & Tele-communication Engineering)
- 4. Name and Designation of Resource Person :Mr. Manoj Potdar, Automation Engineer
- Company / Institute of Resource Person: TE Connectivity India(P) Limited, Shirwal
- 6. Event coordinator: Prof. S. S. Bhosale, Prof. S.D.Pasalkar
- 7. Date of Execution:8th to 12th March 2022
- 8. Duration of Event:6 Hours/Day
- 9. Venue of event: Rajgad Dnyanpeeth Technical Campus.
- 10. Number of Participants:75
- 11. Fee details:Free.
- 12. Objectives: The main objective of the program is to understand the students about PLC, Ladder diagram, Automation, SCADA System. Also resource person guided job opportunities in industries after doing this workshop.
- 13. Outcomes: Student are aware that in industry PLC knowledge is the basic fir an automation industry.
- 14. Description (program conduction details) / speaker topic explanation:

The T&P cell of Rajgad Dnyanpeeth's Shri Chhatrapati College of Engineering Dhangawadi, Pune hasconducted a 5 Day's Workshop on "PLC & SCADA Automation"in our institute from 8<sup>th</sup> to 12<sup>th</sup> March, 2022.,in association with TE Connectivity India(P) Limited, Shirwal under the MOU Activities.