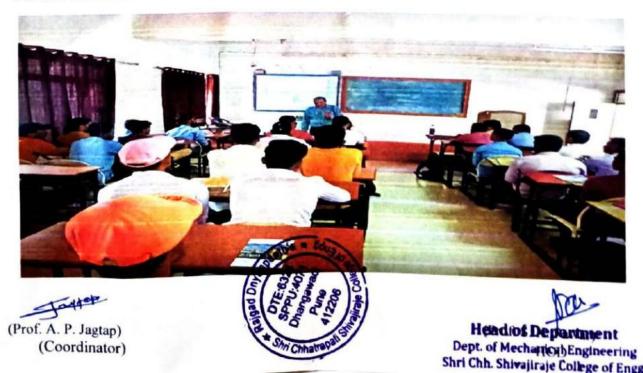

## Workshop Report on "PLC & SCADA Automation"

Date: 15/03/2022

- 1. Program type: 5 days Workshop
- 2. Event Name: PLC & SCADA Automation
- Attendees: Students BE & TE (Mechanical and Electronics & Tele-communication Engineering)
- 4. Name and Designation of Resource Person :Mr. Manoj Potdar, Automation Engineer
- Company / Institute of Resource Person: TE Connectivity India(P) Limited, Shirwal
- 6. Event coordinator: Prof. S. S. Bhosale, Prof. S.D.Pasalkar
- 7. Date of Execution:8th to 12th March 2022
- 8. Duration of Event:6 Hours/Day
- 9. Venue of event: Rajgad Dnyanpeeth Technical Campus.
- 10. Number of Participants:75
- 11. Fee details:Free.
- 12. Objectives: The main objective of the program is to understand the students about PLC, Ladder diagram, Automation, SCADA System. Also resource person guided job opportunities in industries after doing this workshop.
- 13. Outcomes: Student are aware that in industry PLC knowledge is the basic fir an automation industry.
- 14. Description (program conduction details) / speaker topic explanation:

The T&P cell of Rajgad Dnyanpeeth's Shri Chhatrapati College of Engineering Dhangawadi, Pune hasconducted a 5 Day's Workshop on "PLC & SCADA Automation"in our institute from 8<sup>th</sup> to 12<sup>th</sup> March, 2022.,in association with TE Connectivity India(P) Limited, Shirwal under the MOU Activities.

## 16. Photos with caption

Guest felicitation by Management Authorities, Principal, HD, T&P Coordinators

Presentation on Recent Trends in Industrial Automation

RajgadDnyanpeeth's SHRI CHHATRAPATI SHIVAJIRAJE COLLEGE OF ENGINEERING