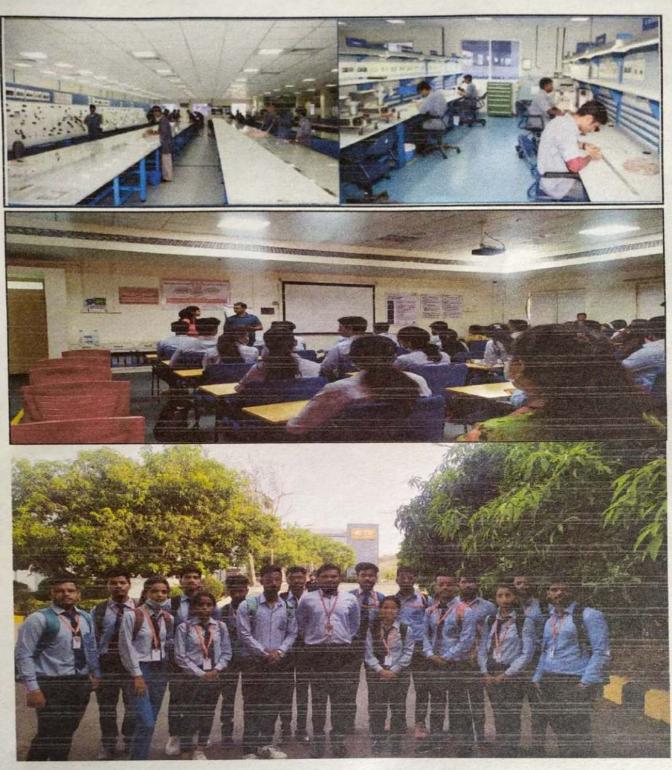

## Workshop Report on "PLC & SCADA Automation"

Date: 15/03/2022

- 1. Program type: 5 days Workshop
- 2. Event Name: PLC & SCADA Automation
- Attendees: Students BE & TE (Mechanical and Electronics & Tele-communication Engineering)
- 4. Name and Designation of Resource Person :Mr. Manoj Potdar, Automation Engineer
- Company / Institute of Resource Person: TE Connectivity India(P) Limited, Shirwal
- 6. Event coordinator: Prof. S. S. Bhosale, Prof. S.D.Pasalkar
- 7. Date of Execution:8th to 12th March 2022
- 8. Duration of Event:6 Hours/Day
- 9. Venue of event: Rajgad Dnyanpeeth Technical Campus.
- 10. Number of Participants:75
- 11. Fee details:Free.
- 12. Objectives: The main objective of the program is to understand the students about PLC, Ladder diagram, Automation, SCADA System. Also resource person guided job opportunities in industries after doing this workshop.
- 13. Outcomes: Student are aware that in industry PLC knowledge is the basic fir an automation industry.
- 14. Description (program conduction details) / speaker topic explanation:

## 16. Photos with caption

Guest felicitation by Management Authorities, Principal, HD, T&P Coordinators

Presentation on Recent Trends in Industrial Automation

RajgadDnyanpeeth's SHRI CHHATRAPATI SHIVAJIRAJE COLLEGE OF ENGINEERING

Gat No. 237, Pune Bangalore Highway, Dhangawadi, Tal - Bhor, Dist- Pune (MH)

Guest Elaborate Evolution In Industrial Automation (A Brief History)

Guest Discuss Different Type of Industrial Control Mechanisms

RajgadDnyanpeeth's SHRI CHHATRAPATI SHIVAJIRAJE COLLEGE OF ENGINEERING Gat No. 237, Pune Bangalore Highway, Dhangawadi, Tal – Bhor, Dist- Pune (MH)

Students got Hands on Experiment On PLC trainer kit.

Prof. S.D. Pasalkar TPO