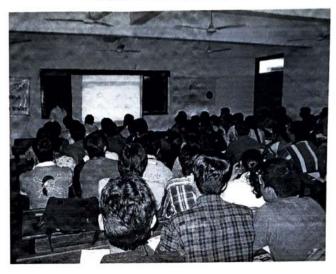

RajgadDnyanpeeth's SHRI CHHATRAPATI SHIVAJIRAJE COLLEGE OF ENGINEERING Gat No. 237, Pune Bangalore Highway, Dhangawadi, Tal – Bhor, Dist- Pune (MH)

Students got Hands on Experiment On PLC trainer kit.

Prof. S.D. Pasalkar TPO