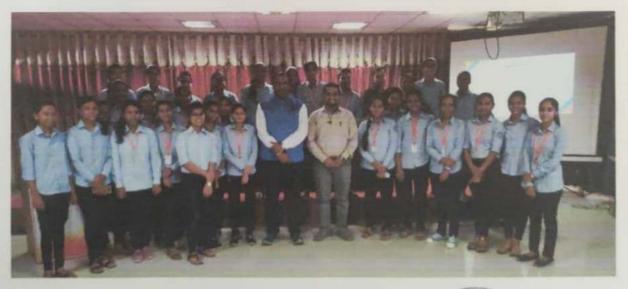

## 16. Photos with caption

Guest felicitation by Management Authorities, Principal, HD, T&P Coordinators

Presentation on Recent Trends in Industrial Automation

RajgadDnyanpeeth's SHRI CHHATRAPATI SHIVAJIRAJE COLLEGE OF ENGINEERING