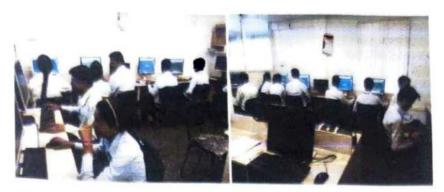

RajgadDnyanpeeth's SHRI CHHATRAPATI SHIVAJIRAJE COLLEGE OF ENGINEERING Gat No. 237, Pune Bangalore Highway, Dhangawadi, Tal – Bhor, Dist- Pune (MH)

Students got Hands on Experiment On PLC trainer kit.

Prof. S.D. Pasalkar TPO