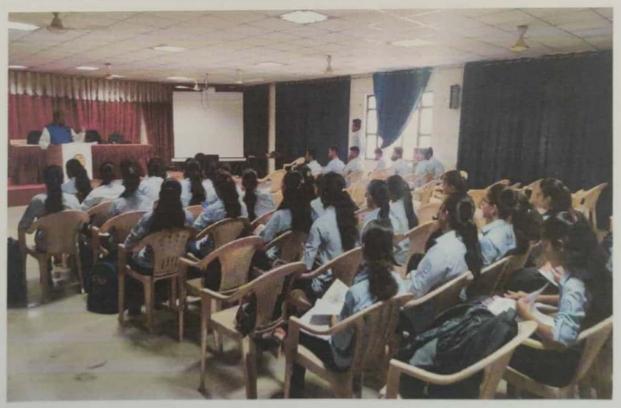

## Workshop Report on "PLC & SCADA Automation"

Date: 15/03/2022

- 1. Program type: 5 days Workshop
- 2. Event Name: PLC & SCADA Automation
- Attendees: Students BE & TE (Mechanical and Electronics & Tele-communication Engineering)
- 4. Name and Designation of Resource Person :Mr. Manoj Potdar, Automation Engineer
- Company / Institute of Resource Person: TE Connectivity India(P) Limited, Shirwal
- 6. Event coordinator: Prof. S. S. Bhosale, Prof. S.D.Pasalkar
- 7. Date of Execution:8th to 12th March 2022
- 8. Duration of Event:6 Hours/Day
- 9. Venue of event: Rajgad Dnyanpeeth Technical Campus.
- 10. Number of Participants:75
- 11. Fee details:Free.
- 12. Objectives: The main objective of the program is to understand the students about PLC, Ladder diagram, Automation, SCADA System. Also resource person guided job opportunities in industries after doing this workshop.
- 13. Outcomes: Student are aware that in industry PLC knowledge is the basic fir an automation industry.
- 14. Description (program conduction details) / speaker topic explanation:

The T&P cell of Rajgad Dnyanpeeth's Shri Chhatrapati College of Engineering Dhangawadi, Pune hasconducted a 5 Day's Workshop on "PLC & SCADA Automation"in our institute from 8<sup>th</sup> to 12<sup>th</sup> March, 2022.,in association with TE Connectivity India(P) Limited, Shirwal under the MOU Activities.

## 16. Photos with caption

Guest felicitation by Management Authorities, Principal, HD, T&P Coordinators

Presentation on Recent Trends in Industrial Automation

RajgadDnyanpeeth's SHRI CHHATRAPATI SHIVAJIRAJE COLLEGE OF ENGINEERING