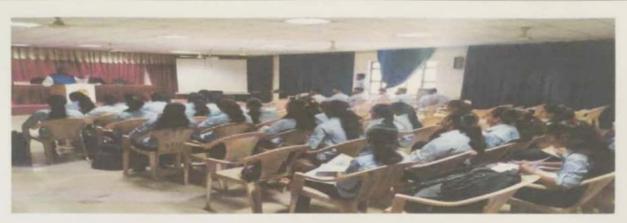

The T&P cell of Rajgad Dnyanpeeth's Shri Chhatrapati College of Engineering Dhangawadi, Pune hasconducted a 5 Day's Workshop on "PLC & SCADA Automation"in our institute from 8<sup>th</sup> to 12<sup>th</sup> March, 2022.,in association with TE Connectivity India(P) Limited, Shirwal under the MOU Activities.

an State Alternation in the addition of the

RajgadDnyanpeeth's SHRI CHHATRAPATI SHIVAJIRAJE COLLEGE OF ENGINEERING

Gat No. 237, Pune Bangalore Highway, Dhangawadi, Tal - Bhor, Dist- Pune (MH)

The Five Days intensive workshop on Industrial automation product (PLC System & SCADA software) has been conducted by TE Connectivity India(P) Limited under the MOU Activities to involve students in a cohesive drive with the academia and industry towards excellence in automation product technology. This workshop was an attempt to cover material relevant to giving students necessary knowledge and skill set to appreciate the rapid changing scenario in automation systems and take advantage of this in their future career. Practical/laboratory sessions