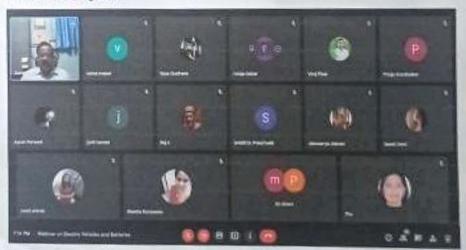

# 5 days Workshop on LC & SCADA Automation

Speaker: Mr. Manoj Potdar Automaton Engineer TE Connectivity India(P) Limited

Faculty Coordinators : Prof. S.S. Bhosale (9247800703) Both Students & Faculties of Mechanical & E&TC Engineering Skills Gained :

The T&P cell of Rajgad Dnyanpeeth's Shri Chhatrapati College of Engineering Dhangawadi, Pune hasconducted a 5 Day's Workshop on "PLC & SCADA Automation"in our institute from 8<sup>th</sup> to 12<sup>th</sup> March, 2022.,in association with TE Connectivity India(P) Limited, Shirwal under the MOU Activities.