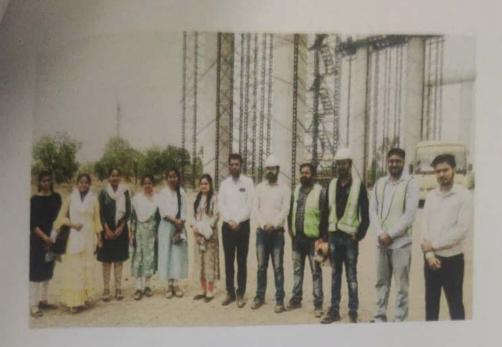

### Visit Photographs:

Group Photo.

Prof. S.D.Pasalkar Faculty In-charge E8TC Engg. Deptt. Deptt. Deptt.

Prof. T.M. Dudhane H.O.D

Head of Department
Dept. of E& TC Engineering
Shri Chh Shivajiraje College of Engg
Dhangawadi, Pune-412206