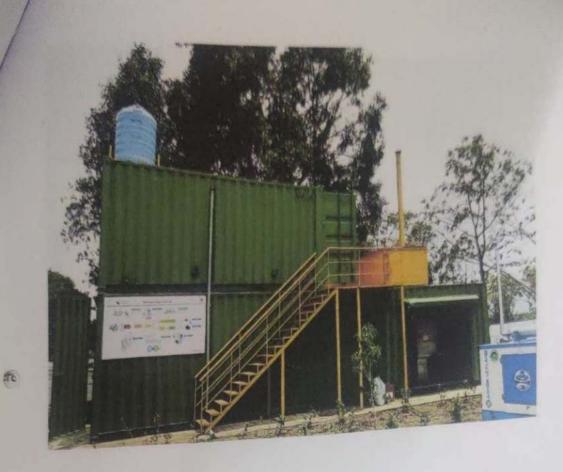

other non-potable purposes. ... The municipalities have been given the responsibility of creating a draft action plan regarding the policy within a year and commission the recycling plants within the next three years. The Maharashtra reuse policy was formulated for the recycling plants within the next three years.
- However, with 311 FSTPs coming up a n Maharashtra and with the state moving to scheduled desludging there will be high volume of treatment, hence reuse policy for FSTP is also necessary.
- The study aims to explore various onsite and offsite reuse options for treated WW and Septage at Wai FSTP. It will identify parameters based on which reuse options can be assessed.
- Experience of Wai will be useful in developing a policy for reuse of treated water from FSTPs in the state







0

Civil Engg. Depit





Barra. P.G.Gaikwad Faculty In-charge



Head of Department
Dept. of Civil Engineering
Shri Chh. Shivajir are Gollege of EnggDhangawadi, Pune-412206



# Rajgad Dnyanpeeth's

# SHRI CHHATRAPATI SHIVAJIRAJE COLLEGE OF ENGINEERING S. No. 237, Satara-Pune, NH-4, Dhangawadi, Tal: Bhor, Dist: Pune -412205 (MS), India.

Website: www.rajgad.edu.in, Email Id: scscoe@gmail.com

# DEPARTMENT OF CIVIL ENGINEERING

## NOTICE

We are organizing an Industrial Visit for Third year students of Civil department at MRF centre at Wai, Tal. Khandala for Solid Waste Management subject. At date 13/05/2022 (Friday). Timing-11am to 2:30 pm

There will be no classes for those students who will attend the visit on that day. Students are required to be in formal and carry their Identity