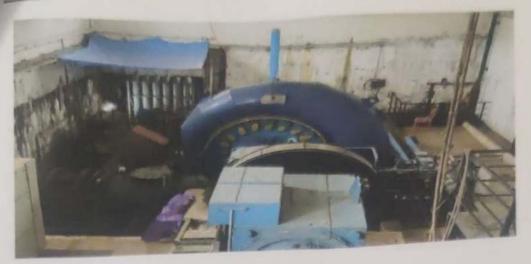

#### Content of Studies:

1) Dhom Hydro Power Station, Tal- Wai, Dist- Satara uses Francis Water Turbine because this dam is at height of 50m. The water capacity of lake is 14TMC.

There are two units having capacity of 1MW each unit. So total capacity of plant is 2MW.

Daily Generation-0.017810 MTS Monthly Generation-0.272430 MUS F. Y. Generation-0.2724300MUS Lake Level-739.01 MTR Net Head-14.23 MTR Daily Rainfall-00/00/1236 mm

(Prof.S.B.Jamdar)

Subject In-charge

DTE:6324 SPPU:407 Dhangawadi Pune 12205 hivajiraje