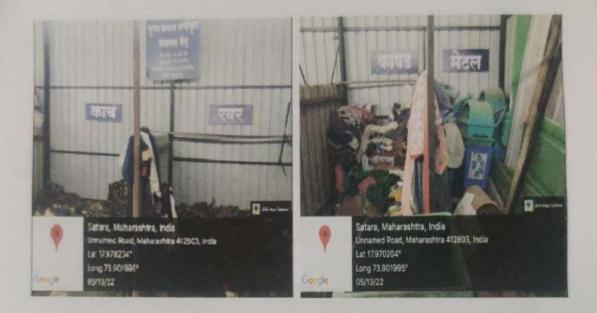

#### NOTICE

We are organizing an Industrial Visit for Third year students of Civil department at, Thermal faecal sludge treatment Plant, Wai Taluka -Wai, Dist-Satara At date 13/05/2022 (Friday). Timing-11am to 2:30 pm. There will be no classes for those students who will attend the visit on that day. Students are required to be in formal and carry their Identity card.

RDSCSCOFCIVIL/VISIT/2021/22/3/

The Chief Officer Muncipal Council Wai, Wai, Satara,

Subject: - Regarding permission for açademic site visit.

Respected Sir,

Our Rajgad Dnyanpeeth's, Shri Chhatrapati Shivajiraje College of Engineering, Dhangawadi (Bhor) is affiliated to Savitribai Phule Pune University. As per the curriculum of Savitribai Phule Pune University for Third year students of Civil Engineering, we are planning an academic site visit at your organisation under Waste Water Engineering subject & Solid waste Management.

- Name of Faculty: Asst. Prof. Poonam G.Gaikwad (Contact No7020354794, Mail id-poonu.gaikwad95@gmail.com)
- No of Students: 61
- No of Faculty members: 02
- Tentative Date: 13-05-2022, Friday

Kindly do the needful.