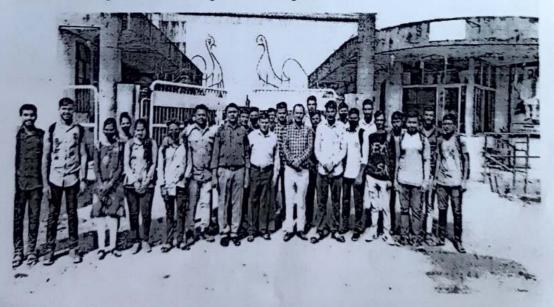

### Visit Photographs:

Group Photo.

Prof. S.D.Pasalkar Faculty In-charge E8TC Engg. Deptt. Deptt. Deptt.

Prof. T.M. Dudhane H.O.D

Head of Department
Dept. of E& TC Engineering
Shri Chh Shivajiraje College of Engg
Dhangawadi, Pune-412206