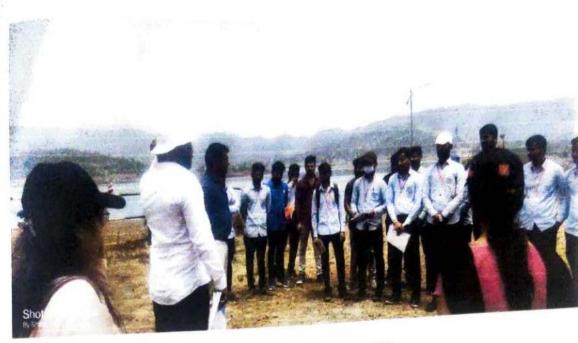

#### NOTICE

We are organizing an Industrial Visit for Third year students of Civil department at, Thermal faecal sludge treatment Plant, Wai Taluka -Wai, Dist-Satara At date 13/05/2022 (Friday). Timing-11am to 2:30 pm. There will be no classes for those students who will attend the visit on that day. Students are required to be in formal and carry their Identity card.

Following faculty members will accompany the students on Industrial visit:

1. Prof. P.G.Gaikwad

2. Prof. G.S. Yadav

Prof. P.G. Gaikwad

CivII Engg Depli

Head of Department

SHOWING SEE FROM STREET,

their than apart Shivarinaje Callege at Engineering Sangrana I hoper

- Name of Faculty: Asst. Prof. Poonam G.Gaikwad (Contact No7020354794, Mail id-poonu.gaikwad95@gmail.com)
- No of Students: 61
- No of Faculty members: 02
- Tentative Date: 13-05-2022, Friday

Kindly do the needful.