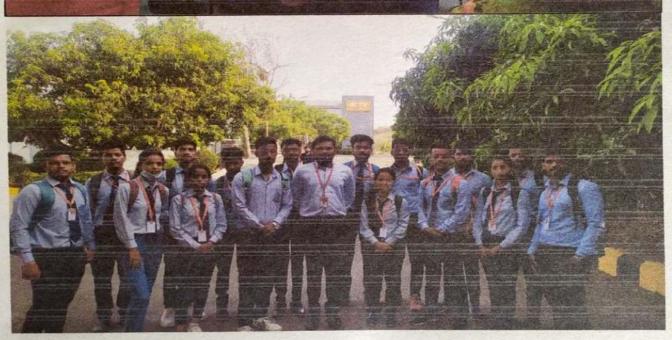

### Visit Photographs:

Group Photo.

Prof. S.D.Pasalkar Faculty In-charge E8TC Engg. Deptt. Deptt. Deptt.

Prof. T.M. Dudhane H.O.D

Head of Department
Dept. of E& TC Engineering
Shri Chh Shivajiraje College of Engg
Dhangawadi, Pune-412206