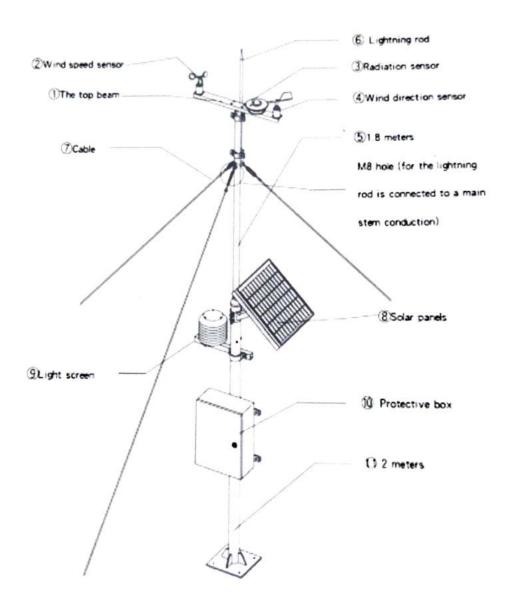

CHEMANIO

www.uenksimfohyte.com

6/3/2022

This certificate is proudly presented to

Akshada Anil Garud

for successful completion of 1 month internship in Web Development and Designing with wonderful remarks at OASIS INFOBYTE