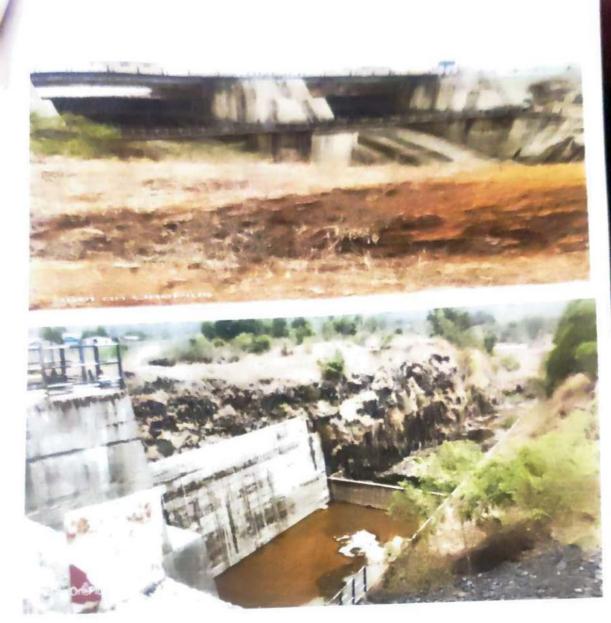

#### Content of Studies:

1) Dhom Hydro Power Station, Tal- Wai, Dist- Satara uses Francis Water Turbine because this dam is at height of 50m. The water capacity of lake is 14TMC.

There are two units having capacity of 1MW each unit. So total capacity of plant is 2MW.

Daily Generation-0.017810 MTS Monthly Generation-0.272430 MUS F. Y. Generation-0.2724300MUS Lake Level-739.01 MTR Net Head-14.23 MTR Daily Rainfall-00/00/1236 mm

(Prof.S.B.Jamdar)

Subject In-charge

DTE:6324 SPPU:407 Dhangawadi Pune 12205 hivajiraje