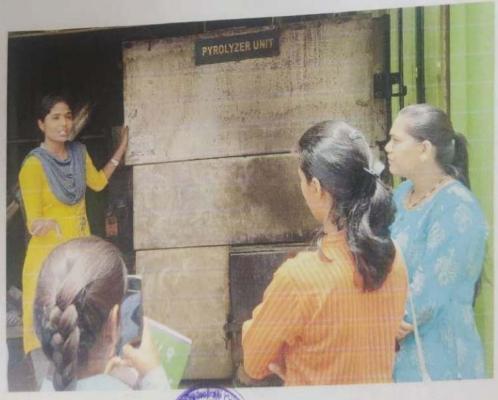

her non-potable purposes. ... The municipalities have been given the responsibility of creating a draft action plan regarding the policy within a year and commission the recycling plants within the next three years. The Maharashtra reuse policy was formulated for the recycling plants within the next three years.
- However, with 311 FSTPs coming up a n Maharashtra and with the state moving to scheduled desludging there will be high volume of treatment, hence reuse policy for FSTP is also necessary.
- The study aims to explore various onsite and offsite reuse options for treated WW and Septage at Wai FSTP. It will identify parameters based on which reuse options can be assessed.
- Experience of Wai will be useful in developing a policy for reuse of treated water from FSTPs in the state







0

Civil Engg. Depit





Barra. P.G.Gaikwad Faculty In-charge



Head of Department
Dept. of Civil Engineering
Shri Chh. Shivajir are Gollege of EnggDhangawadi, Pune-412206



# Rajgad Dnyanpeeth's

# SHRI CHHATRAPATI SHIVAJIRAJE COLLEGE OF ENGINEERING S. No. 237, Satara-Pune, NH-4, Dhangawadi, Tal: Bhor, Dist: Pune -412205 (MS), India.

Website: www.rajgad.edu.in, Email Id: scscoe@gmail.com

# DEPARTMENT OF CIVIL ENGINEERING

## NOTICE

We are organizing an Industrial Visit for Third year students of Civil department at MRF centre at Wai, Tal. Khandala for Solid Waste Management subject. At date 13/05/2022 (Friday). Timing-11am to 2:30 pm

There will be no classes for those students who will attend the visit on that day. Students are required to be in formal and carry their Identity ca