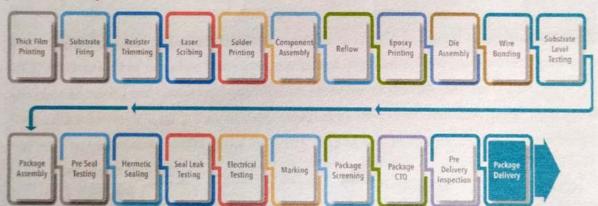

environment. They also provide students a good opportunity to contrade to the provide and the

The various departments and machines used in industry is as follows

#### 1. Hybrid Micro Circuit Manufacturing





VCB Electronics has complete infrastructure for Hybrid Micro Circuit Manufacturing. VCB can do Thick Film Printing, Firing, Trimming, Scribing Process to manufacture ceramic substrates, on which the SMD components are assembled and soldered using reflow process. Then chips and dies are assembled using epoxy and wire bonding enables the connection from pads on the chip to the pads on the substrate. After Testing, substrates get assembled into a metal package, followed by sealing of the packages and complete validation and screening process as needed prior to delivery to customers.



#### 2. Space Grade & Industrial Grade Module Assembly

VCB has a complete in-house facility for assembling the space and military grade electronics modules as well as Industrial grade modules. VCB follows a very strong inward quality assessment (IQA) process including 100% visual inspection, LOT Acceptance tests for components, semiconductors, substrates, pastes and epoxies. VCB also assesses shelf life of these items as well as status of equipment, instruments, jigs and fixtures and carries out needed calibration. VCB also validates the entire process and parameters and establishes traceability as needed by customers.

VCB has complete in house solder printing, component assembly, automated pick and place machines, reflow and wave soldering machines, complete testing and predering insp