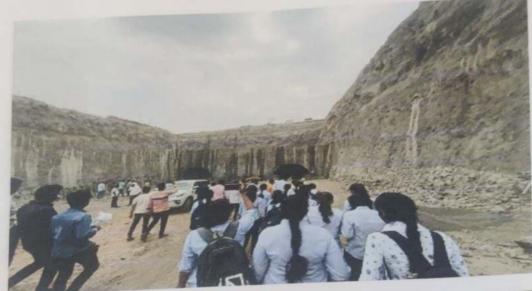

#### NOTICE

We are organizing an Industrial Visit for Third year students of Civil department at, Thermal faecal sludge treatment Plant, Wai Taluka -Wai, Dist-Satara At date 13/05/2022 (Friday). Timing-11am to 2:30 pm. There will be no classes for those students who will attend the visit on that day. Students are required to be in formal and carry their Identity card.

- Name of Faculty: Asst. Prof. Poonam G.Gaikwad (Contact No7020354794, Mail id-poonu.gaikwad95@gmail.com)
- No of Students: 61
- No of Faculty members: 02
- Tentative Date: 13-05-2022, Friday

Kindly do the needful.