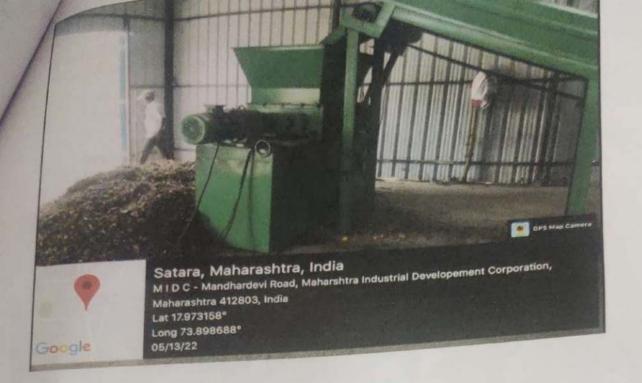

#### NOTICE

We are organizing an Industrial Visit for Third year students of Civil department at, Thermal faecal sludge treatment Plant, Wai Taluka -Wai, Dist-Satara At date 13/05/2022 (Friday). Timing-11am to 2:30 pm. There will be no classes for those students who will attend the visit on that day. Students are required to be in formal and carry their Identity card.

RDSCSCOFCIVIL/VISIT/2021/22/3/

The Chief Officer Muncipal Council Wai, Wai, Satara,

Subject: - Regarding permission for açademic site visit.

Respected Sir,

Our Rajgad Dnyanpeeth's, Shri Chhatrapati Shivajiraje College of Engineering, Dhangawadi (Bhor) is affiliated to Savitribai Phule Pune University. As per the curriculum of Savitribai Phule Pune University for Third year students of Civil Engineering, we are planning an academic site visit at your organisation under Waste Water Engineering subject & Solid waste Management.

- Name of Faculty: Asst. Prof. Poonam G.Gaikwad (Contact No7020354794, Mail id-poonu.gaikwad95@gmail.com)
- No of Students: 61
- No of Faculty members: 02
- Tentative Date: 13-05-2022, Friday

Kindly do the needful.