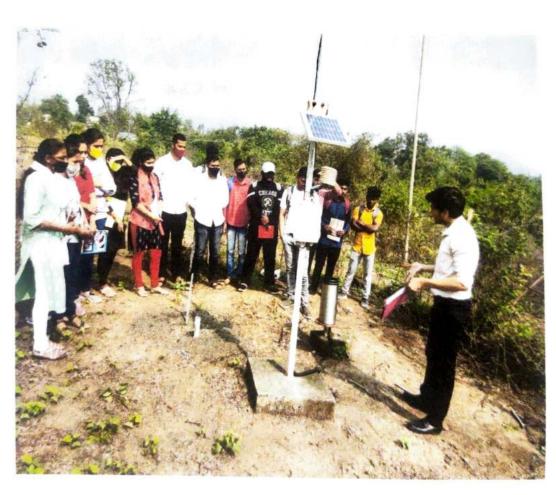

CHEMANIO

www.uenksimfohyte.com

6/3/2022

This certificate is proudly presented to

Akshada Anil Garud

for successful completion of 1 month internship in Web Development and Designing with wonderful remarks at OASIS INFOBYTE