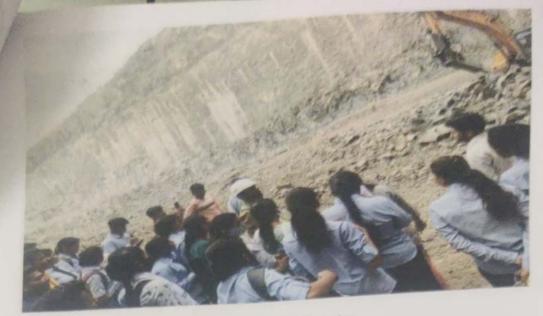

#### NOTICE

We are organizing an Industrial Visit for Third year students of Civil department at, Thermal faecal sludge treatment Plant, Wai Taluka -Wai, Dist-Satara At date 13/05/2022 (Friday). Timing-11am to 2:30 pm. There will be no classes for those students who will attend the visit on that day. Students are required to be in formal and carry their Identity card.

- Name of Faculty: Asst. Prof. Poonam G.Gaikwad (Contact No7020354794, Mail id-poonu.gaikwad95@gmail.com)
- No of Students: 61
- No of Faculty members: 02
- Tentative Date: 13-05-2022, Friday

Kindly do the needful.