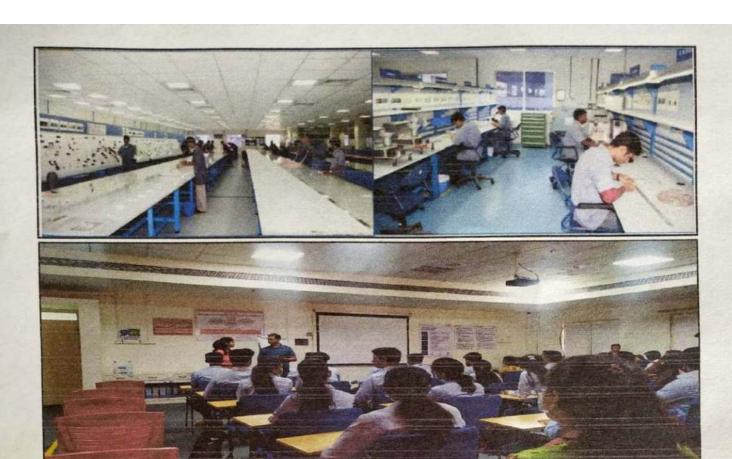

#### Outcome of the Event:

All students reached TE Connectivity India Pvt. Ltd. by 11:00 AM on 17/5/2022 along with faculty coordinators. The students were guided to the basic knowledge wire harness, cable assemblies, sensor products, automotive, industrial equipment, data communication systems, aerospace, defense, medical, oil and gas, consumer electronics and energy. All students were divided into small batches of 15. Training supervisor Mr. Anup from TE Connectivity India Pvt. Ltd accompanied students group and showed them control room, line production of drives and company Videos. Depending on the data and details given from TE Connectivity India Pvt. Ltd supervisors, students were instructed to prepare brief report of industrial visit.

### Visit Photographs:

Group Photo.

Prof. S.D.Pasalkar Faculty In-charge E8TC Engg. Deptt. Deptt. Deptt.

Prof. T.M. Dudhane H.O.D

Head of Department
Dept. of E& TC Engineering
Shri Chh Shivajiraje College of Engg
Dhangawadi, Pune-412206