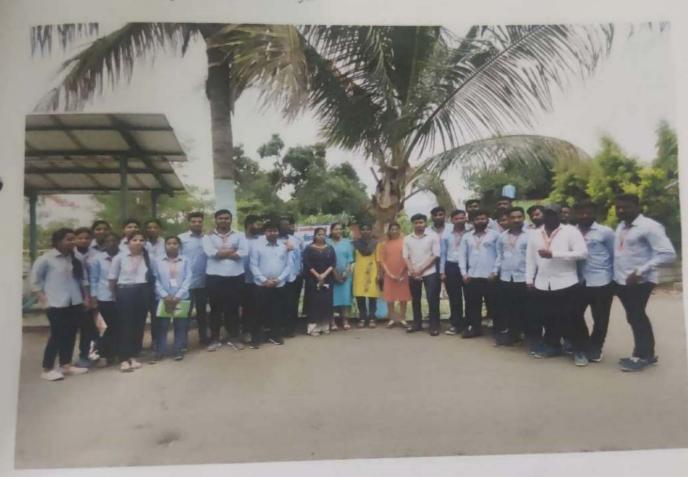

#### NOTICE

We are organizing an Industrial Visit for Third year students of Civil department at, Thermal faecal sludge treatment Plant, Wai Taluka -Wai, Dist-Satara At date 13/05/2022 (Friday). Timing-11am to 2:30 pm. There will be no classes for those students who will attend the visit on that day. Students are required to be in formal and carry their Identity card.

RDSCSCOFCIVIL/VISIT/2021/22/3/

The Chief Officer Muncipal Council Wai, Wai, Satara,

Subject: - Regarding permission for açademic site visit.

Respected Sir,

Our Rajgad Dnyanpeeth's, Shri Chhatrapati Shivajiraje College of Engineering, Dhangawadi (Bhor) is affiliated to Savitribai Phule Pune University. As per the curriculum of Savitribai Phule Pune University for Third year students of Civil Engineering, we are planning an academic site visit at your organisation under Waste Water Engineering subject & Solid waste Management.

- Name of Faculty: Asst. Prof. Poonam G.Gaikwad (Contact No7020354794, Mail id-poonu.gaikwad95@gmail.com)
- No of Students: 61
- No of Faculty members: 02
- Tentative Date: 13-05-2022, Friday

Kindly do the needful.