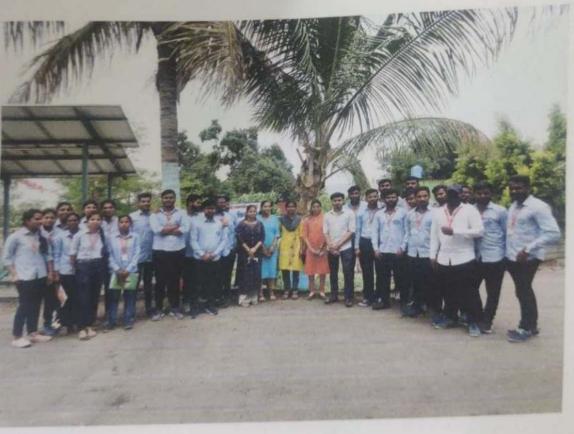

#### Outcome of the Event:

All students reached TE Connectivity India Pvt. Ltd. by 11:00 AM on 17/5/2022 along with faculty coordinators. The students were guided to the basic knowledge wire harness, cable assemblies, sensor products, automotive, industrial equipment, data communication systems, aerospace, defense, medical, oil and gas, consumer electronics and energy. All students were divided into small batches of 15. Training supervisor Mr. Anup from TE Connectivity India Pvt. Ltd accompanied students group and showed them control room, line production of drives and company Videos. Depending on the data and details given from TE Connectivity India Pvt. Ltd supervisors, students were instructed to prepare brief report of industrial visit.

### Visit Photographs:

Group Photo.

Prof. S.D.Pasalkar Faculty In-charge E8TC Engg. Deptt. Deptt. Deptt.

Prof. T.M. Dudhane H.O.D

Head of Department
Dept. of E& TC Engineering
Shri Chh Shivajiraje College of Engg
Dhangawadi, Pune-412206