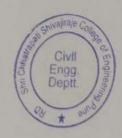

#### NOTICE

We are organizing an Industrial Visit for Third year students of Civil department at, Thermal faecal sludge treatment Plant, Wai Taluka -Wai, Dist-Satara At date 13/05/2022 (Friday). Timing-11am to 2:30 pm. There will be no classes for those students who will attend the visit on that day. Students are required to be in formal and carry their Identity card.

- Name of Faculty: Asst. Prof. Poonam G.Gaikwad (Contact No7020354794, Mail id-poonu.gaikwad95@gmail.com)
- No of Students: 61
- No of Faculty members: 02
- Tentative Date: 13-05-2022, Friday

Kindly do the needful.