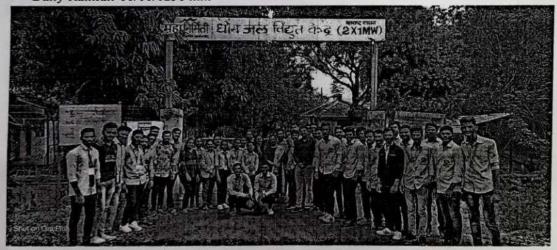

#### INDUSTRIAL VISIT REPORT

Date: 20 /05 / 2022

1) Class

: B. E. Mechanical Engineering

2) Subject

: Energy Engineering

3) Name of Industry

: Dhom Hydro Power Station

4) Date & Time

: 19th May 2022 (10AM to 2PM)

5) Present Students

: 40

6) Name of Faculty

: Prof. S. B. Jamdar

As a part of Savitribai Phule Pune University academic curriculum it required Industrial visit to any Hydro Power Station, so we have arranged a visit to Dhom Hydro Power Station, Tal- Wai, Dist- Satara.

#### Content of Studies:

1) Dhom Hydro Power Station, Tal- Wai, Dist- Satara uses Francis Water Turbine because this dam is at height of 50m. The water capacity of lake is 14TMC.

There are two units having capacity of 1MW each unit. So total capacity of plant is 2MW.

Daily Generation-0.017810 MTS Monthly Generation-0.272430 MUS F. Y. Generation-0.2724300MUS Lake Level-739.01 MTR Net Head-14.23 MTR Daily Rainfall-00/00/1236 mm

(Prof.S.B.Jamdar)

Subject In-charge

DTE:6324 SPPU:407 Dhangawadi Pune 12205 hivajiraje