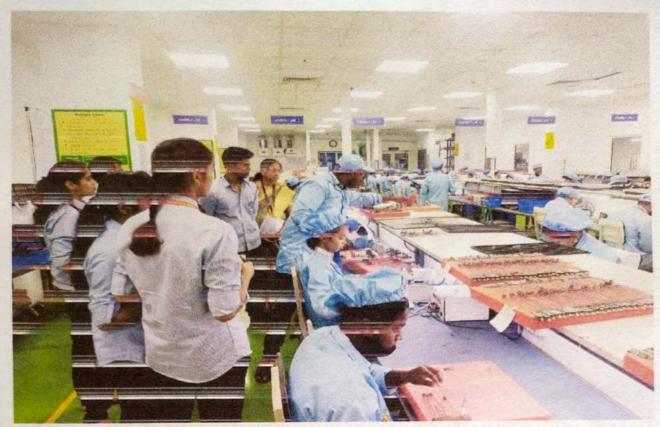

#### Outcome of the Event:

All students reached TE Connectivity India Pvt. Ltd. by 11:00 AM on 17/5/2022 along with faculty coordinators. The students were guided to the basic knowledge wire harness, cable assemblies, sensor products, automotive, industrial equipment, data communication systems, aerospace, defense, medical, oil and gas, consumer electronics and energy. All students were divided into small batches of 15. Training supervisor Mr. Anup from TE Connectivity India Pvt. Ltd accompanied students group and showed them control room, line production of drives and company Videos. Depending on the data and details given from TE Connectivity India Pvt. Ltd supervisors, students were instructed to prepare brief report of industrial visit.