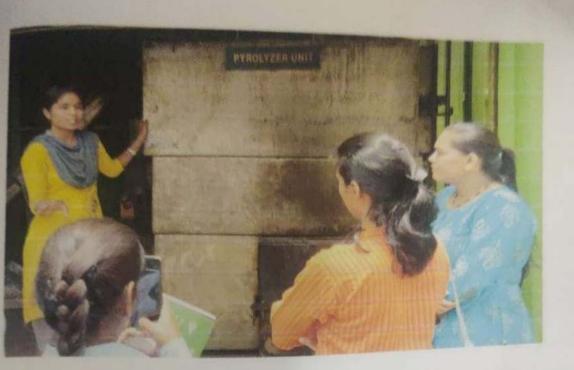

. ... The municipalities have been given the responsibility of creating a draft action plan regarding the policy within a year and commission the recycling plants within the next three years. The Maharashtra reuse policy was formulated for the recycling plants within the next three years.
- However, with 311 FSTPs coming up a n Maharashtra and with the state moving to scheduled desludging there will be high volume of treatment, hence reuse policy for FSTP is also necessary.
- The study aims to explore various onsite and offsite reuse options for treated WW and Septage at Wai FSTP. It will identify parameters based on which reuse options can be assessed.
- Experience of Wai will be useful in developing a policy for reuse of treated water from FSTPs in the state







0

Civil Engg. Depit





Barra. P.G.Gaikwad Faculty In-charge



Head of Department
Dept. of Civil Engineering
Shri Chh. Shivajir are Gollege of EnggDhangawadi, Pune-412206



# Rajgad Dnyanpeeth's

# SHRI CHHATRAPATI SHIVAJIRAJE COLLEGE OF ENGINEERING S. No. 237, Satara-Pune, NH-4, Dhangawadi, Tal: Bhor, Dist: Pune -412205 (MS), India.

Website: www.rajgad.edu.in, Email Id: scscoe@gmail.com

# DEPARTMENT OF CIVIL ENGINEERING

## NOTICE

We are organizing an Industrial Visit for Third year students of Civil department at MRF centre at Wai, Tal. Khandala for Solid Waste Management subject. At date 13/05/2022 (Friday). Timing-11am to 2:30 pm

There will be no classes for those students who will attend the visit on that day. Students are required to be in formal and carry their Identity card.

Following faculty m