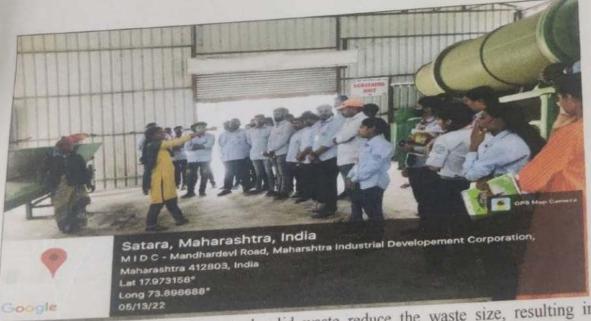

#### NOTICE

We are organizing an Industrial Visit for Third year students of Civil department at, Thermal faecal sludge treatment Plant, Wai Taluka -Wai, Dist-Satara At date 13/05/2022 (Friday). Timing-11am to 2:30 pm. There will be no classes for those students who will attend the visit on that day. Students are required to be in formal and carry their Identity card.

RDSCSCOFCIVIL/VISIT/2021/22/3/

The Chief Officer Muncipal Council Wai, Wai, Satara,

Subject: - Regarding permission for açademic site visit.

Respected Sir,

Our Rajgad Dnyanpeeth's, Shri Chhatrapati Shivajiraje College of Engineering, Dhangawadi (Bhor) is affiliated to Savitribai Phule Pune University. As per the curriculum of Savitribai Phule Pune University for Third year students of Civil Engineering, we are planning an academic site visit at your organisation under Waste Water Engineering subject & Solid waste Management.

- Name of Faculty: Asst. Prof. Poonam G.Gaikwad (Contact No7020354794, Mail id-poonu.gaikwad95@gmail.com)
- No of Students: 61
- No of Faculty members: 02
- Tentative Date: 13-05-2022, Friday

Kindly do the needful.