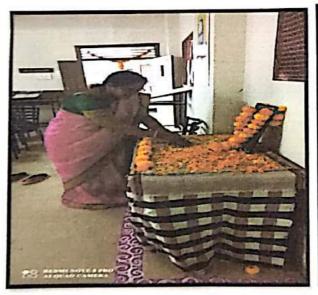

### 8. Photos:

Saraswati Poojan

Felicitation of Guest

**Introduction to Guest** 

Attendance in seminar hall

## Poojan of Shri Chattrapati Shivaji Maharaj

Dr. Y. G. Jadhav

ICC, Secretary

RD : ShACG Cottege of ... Dhangwadi, Puno-..-200.

Dr. S. B. Patil

Principal SCSCOE

Rajgad Dryanpeeth's

Shri Chhatrapati Shwajiraje College of Engg.,