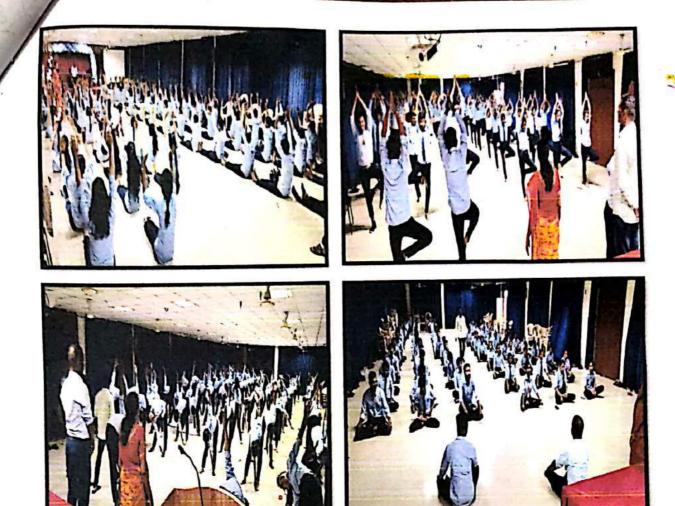

Dear Madam,

Our Institute Rajgad Dnyanpeeth's, Shri Chhatrapati Shivajiraje College of Enineering, Dhangwadi is going to organise a semiinar on "Women's Empowerment" on 6<sup>th</sup> December 2021 from 11,00 am to 1.00 pm for faculties and students of the Institute.