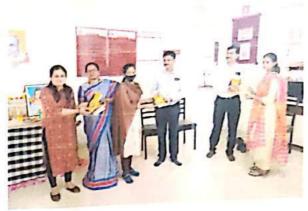

### 8. Photos:

Saraswati Poojan

Felicitation of Guest

**Introduction to Guest** 

Attendance in seminar hall

#### Seminar on "Women Empowerment"

Date: - 07/12/2021

1. TITLE OF WEBINAR: WomenEmpowerment

2. DAY & DATE: Monday & 6th December 2021

3. NAME OF SPEAKER: Mrs. Kale Anita Lakshman

4. DURATION OF SESSION: 11am to1.00 pm

5. NUMBER OF PARTICIPANTS: Staff-30

Students-150

- 6. OBJECTIVE: We know that education is an essential tool to empower women to gain confidence and achieve economic stability and success. The webinar is arranged to encourage the goals of the women by working with them to develop businesses and career plans to make specific and achievable goals that will help them achieve stability and success.
- 7. DISCRIPTION: The seminar is started with Saraswativandana followed by inaugural speech of principal of SCSP Prof. D.K. Khopade sir. The session was coordinated by ICC members Prof. A. S. Sondkar, Prof. R. S. Nipanikar, Prof. G.S. Yadav, Prof. S.S. Bhosale and Mrs. V. D. Dixit. Introduction of guest is given by Prof. J.G. Kale. The speaker addressed the audience about Women empowerment. Women's empowerment is to promoting women's sense of self—worth, their ability to determine their own choices and their right to influence social change for themselves and others. The speaker addressed rights of women's, why women empowerment is essential, and role of women in economy of world. The vote of thanks was given by Prof. Dr.Y.G.Jadhay.