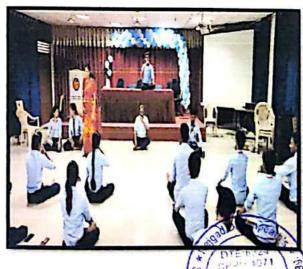

#### Seminar on "Women Empowerment"

Date: - 07/12/2021

1. TITLE OF WEBINAR: WomenEmpowerment

2. DAY & DATE: Monday & 6th December 2021

3. NAME OF SPEAKER: Mrs. Kale Anita Lakshman

4. DURATION OF SESSION: 11am to1.00 pm

5. NUMBER OF PARTICIPANTS: Staff-30

Students-150

- 6. OBJECTIVE: We know that education is an essential tool to empower women to gain confidence and achieve economic stability and success. The webinar is arranged to encourage the goals of the women by working with them to develop businesses and career plans to make specific and achievable goals that will help them achieve stability and success.
- 7. DISCRIPTION: The seminar is started with Saraswativandana followed by inaugural speech of principal of SCSP Prof. D.K. Khopade sir. The session was coordinated by ICC members Prof. A. S. Sondkar, Prof. R. S. Nipanikar, Prof. G.S. Yadav, Prof. S.S. Bhosale and Mrs. V. D. Dixit. Introduction of guest is given by Prof. J.G. Kale. The speaker addressed the audience about Women empowerment. Women's empowerment is to promoting women's sense of self—worth, their ability to determine their own choices and their right to influence social change for themselves and others. The speaker addressed rights of women's, why women empowerment is essential, and role of women in economy of world. The vote of thanks was given by Prof. Dr.Y.G.Jadhay.

### 8. Photos:

Saraswati Poojan

Felicitation of Guest

**Introduction to Guest** 

Attendance in seminar hall