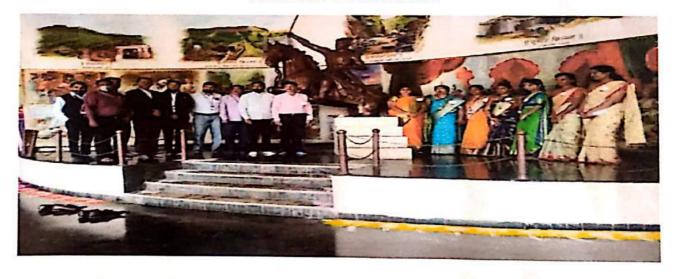

## Poojan of Shri Chattrapati Shivaji Maharaj

Dr. Y. G. Jadhav

ICC, Secretary

RD : ShACG Cottege of ... Dhangwadi, Puno-..-200.

Dr. S. B. Patil

Principal SCSCOE

Rajgad Dryanpeeth's

Shri Chhatrapati Shwajiraje College of Engg.,