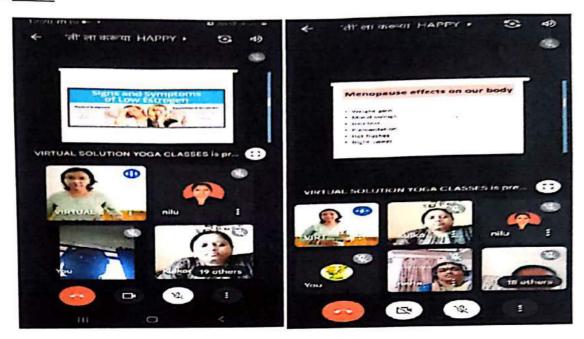

5. NUMBER OF PARTICIPANTS: Staff-30

Students-150

- 6. OBJECTIVE: We know that education is an essential tool to empower women to gain confidence and achieve economic stability and success. The webinar is arranged to encourage the goals of the women by working with them to develop businesses and career plans to make specific and achievable goals that will help them achieve stability and success.
- 7. DISCRIPTION: The seminar is started with Saraswativandana followed by inaugural speech of principal of SCSP Prof. D.K. Khopade sir. The session was coordinated by ICC members Prof. A. S. Sondkar, Prof. R. S. Nipanikar, Prof. G.S. Yadav, Prof. S.S. Bhosale and Mrs. V. D. Dixit. Introduction of guest is given by Prof. J.G. Kale. The speaker addressed the audience about Women empowerment. Women's empowerment is to promoting women's sense of self—worth, their ability to determine their own choices and their right to influence social change for themselves and others. The speaker addressed rights of women's, why women empowerment is essential, and role of women in economy of world. The vote of thanks was given by Prof. Dr.Y.G.Jadhay.