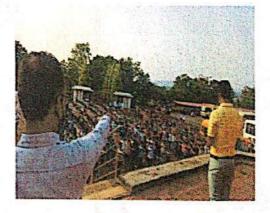

vidhan Diwas") and "26/11 Black day", . NSS organized reading of Preamble and give tribute to the National Soldier at the College ground on Friday 26th Nov 2021 at 4.00 pm to 05.00 pm. The photo of Dr. Babasaheb Ambedkar was garlanded by Prof. Khopade D. K., Principal (SCSP),Dr. Prof. C. N. Kulkarni, HOD(Mechanical), Prof. J. G. Kale HOD(First Year). Prof. Thombare R.L. read the Indian Constitution and told the importance of it.

The Constitution of India is the supreme law of India. The document lays down the framework that demarcates fundamental political code, structure, procedures, powers, and duties of government institutions and sets out fundamental rights, directive principles, and the duties of citizen.

After that, tributes were paid to the soldiers who were martyred on 26/11.





Photo poojan

RD's SCSCOE/NSS/2021-22

Constitution reading

Page 1





Students participation



26/11 Black Day Poster

Prof. T. M. Dudhane

**NSS Program Officer** 



Prof. Dr. S. B. Patil

Principal

Principal
Rajgad Dayanpeeth's
Shri Chhatrapati Shivajiraje College of Engg.,
Dhangawadi, Pune-412206



# SHRI CHHATRAPATI SHIVAJIRAJE COLLEGE OF ENGINEERING

Gat No. 237, Pune Bangalore Highway, Dhangawadi, Tal - Bhor, Dist-Pune (MH)

Date:-25/11/2021

#### NOTICE

All students, teaching staff and non-teaching staff are hereby informed that, on the occasion of, "Constitutional Day"and "26/11 Black day", we are organizing reading of Preamble of the constitution and give tribute to the national soldier (26/11 Black day) for 2 min on today at 4.30 pm in college ground.

All are requested