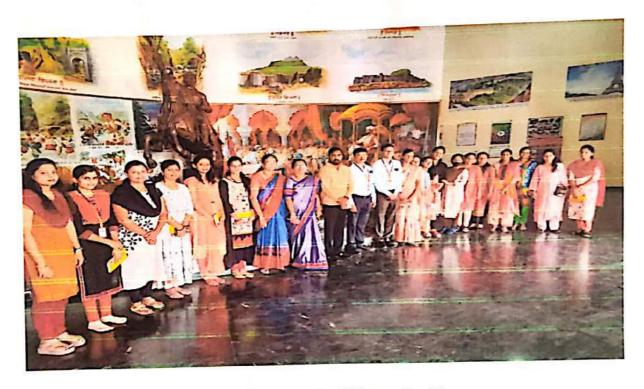

### 8. Photos:

Saraswati Poojan

Felicitation of Guest

**Introduction to Guest** 

Attendance in seminar hall

#### Seminar on "Women Empowerment"

Date: - 07/12/2021

1. TITLE OF WEBINAR: WomenEmpowerment

2. DAY & DATE: Monday & 6th December 2021

3. NAME OF SPEAKER: Mrs. Kale Anita Lakshman

4. DURATION OF SESSION: 11am to1.00 pm

5. NUMBER OF PARTICIPANTS: Staff-30

Students-150

- 6. OBJECTIVE: We know that education is an essential tool to empower women to gain confidence and achieve economic stability and success. The webinar is arranged to encourage the goals of the women by working with them to develop businesses and career plans to make specific and achievable goals that will help them achieve stability and success.
- 7. DISCRIPTION: The seminar is started with Saraswativandana followed by inaugural speech of principal of SCSP Prof. D.K. Khopade sir. The session was coordinated by ICC members Prof. A. S. Sondkar, Prof. R. S. Nipanikar, Prof. G.S. Yadav, Prof. S.S. Bhosale and Mrs. V. D. Dixit. Introduction of guest is given by Prof. J.G. Kale. The speaker addressed the audience about Women empowerment. Women's empowerment is to promoting women's sense of self—worth, their ability to determine their own choices and their right to influence social change for themselves and others. The speaker addressed rights of women's, why women empowerment is essential, and role of women in economy of world. The vote of thanks was given by Prof. Dr.Y.G.Jadhay.