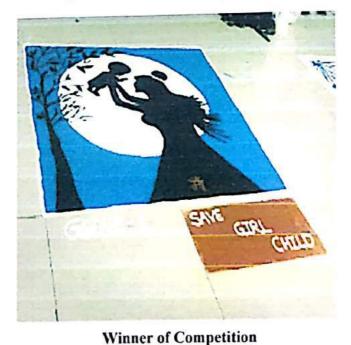

Prajkta Shedge which bagged the second position. The third position was secured by Rashmi Shinde and Gayatri Ganeshkar.

The occasion was blessed with the presence of Prof. Dr. S. B. Patil (Principal, SCSCOE), Mr. R. S. Khamkar (Estate Manager, Rajgad Dnyanpeeth's) and all department HOD's, other Teaching, Nonteaching faculty of the college. The event was coordinated by Prof. K. S. Khamkar and Prof. K. R. Juare with support of members of Rangoli competition team.



CONCLUSION: The event not only provided a platform for the students to foster their creativity and decision making skills but also helped them explore their hidden talents and discover new areas of interest.



Rangoli Competition - 2k22



Student preparing their Rangoli for competition



Guest interaction with participants



Prof. Dr. S. B. Patil

Prof. K. S. Khamkar, Prof. K. R. Juare Cultural Coordinator



PARIGIDA |
Rajgad Dnyanpeeth Technical Campus
Shri Chhatrapati Shivajiraje College of Engineering
Dhanqawadi, Bhor, Pune- 412 205



# SHRI CHHATRAPATI SHIVAJIRAJE COLLEGE OF ENGINEERING

S. No. 237, Satara-Pune, NH-4, Dhangawadi, Tal: Bhor, Dist: Pune

Date: 23/03/2022

# **Evaluation Sheet for Rangoli Competition on the**

# Occasion of ANANT MOHOTSAV 2022

| Sr. | Group  | Name of Participant                     |                  | Total            | Rank                           |               |      |
|-----|--------|-----------------------------------------|------------------|------------------|--------------------------------|---------------|------|
| No. | Number |