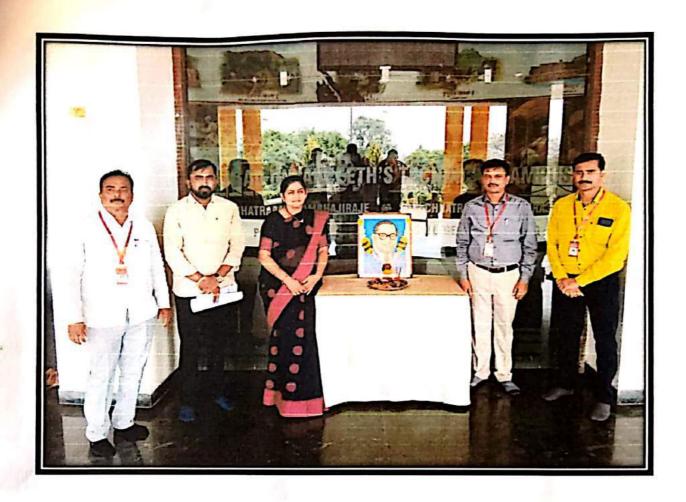

## Poojan of Shri Chattrapati Shivaji Maharaj

Dr. Y. G. Jadhav

ICC, Secretary

RD : ShACG Cottege of ... Dhangwadi, Puno-..-200.

Dr. S. B. Patil

Principal SCSCOE

Rajgad Dryanpeeth's

Shri Chhatrapati Shwajiraje College of Engg.,