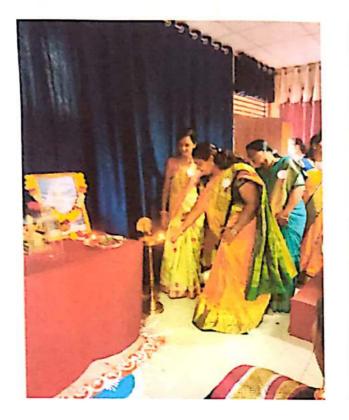

### 8. Photos:

Saraswati Poojan

Felicitation of Guest

**Introduction to Guest** 

Attendance in seminar hall

## Poojan of Shri Chattrapati Shivaji Maharaj

Dr. Y. G. Jadhav

ICC, Secretary

RD : ShACG Cottege of ... Dhangwadi, Puno-..-200.

Dr. S. B. Patil

Principal SCSCOE

Rajgad Dryanpeeth's

Shri Chhatrapati Shwajiraje College of Engg.,