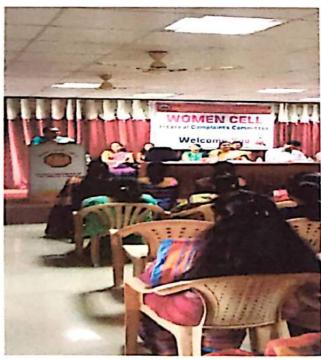

### 8. Photos:

Saraswati Poojan

Felicitation of Guest

**Introduction to Guest** 

Attendance in seminar hall