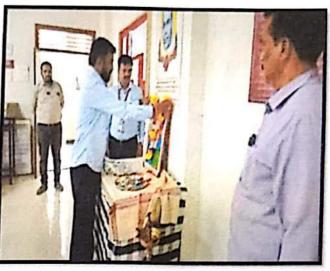

### 8. Photos:

Saraswati Poojan

Felicitation of Guest

**Introduction to Guest** 

Attendance in seminar hall

## Poojan of Shri Chattrapati Shivaji Maharaj

Dr. Y. G. Jadhav

ICC, Secretary

RD : ShACG Cottege of ... Dhangwadi, Puno-..-200.

Dr. S. B. Patil

Principal SCSCOE

Rajgad Dryanpeeth's

Shri Chhatrapati Shwajiraje College of Engg.,