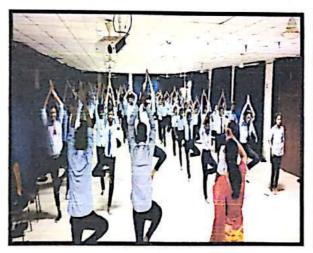

Dear Madam,

Our Institute Rajgad Dnyanpeeth's, Shri Chhatrapati Shivajiraje College of Enineering, Dhangwadi is going to organise a semiinar on "Women's Empowerment" on 6<sup>th</sup> December 2021 from 11,00 am to 1.00 pm for faculties and students of the Institute.