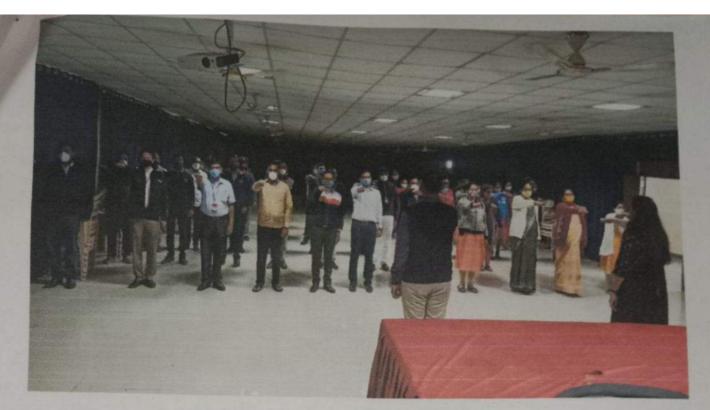

### 8. Photos:

Saraswati Poojan

Felicitation of Guest

**Introduction to Guest** 

Attendance in seminar hall

5. NUMBER OF PARTICIPANTS: Staff-30

Students-150

- 6. OBJECTIVE: We know that education is an essential tool to empower women to gain confidence and achieve economic stability and success. The webinar is arranged to encourage the goals of the women by working with them to develop businesses and career plans to make specific and achievable goals that will help them achieve stability and success.
- 7. DISCRIPTION: The seminar is started with Saraswativandana followed by inaugural speech of principal of SCSP Prof. D.K. Khopade sir. The session was coordinated by ICC members Prof. A. S. Sondkar, Prof. R. S. Nipanikar, Prof. G.S. Yadav, Prof. S.S. Bhosale and Mrs. V. D. Dixit. Introduction of guest is given by Prof. J.G. Kale. The speaker addressed the audience about Women empowerment. Women's empowerment is to promoting women's sense of self—worth, their ability to determine their own choices and their right to influence social change for themselves and others. The speaker addressed rights of women's, why women empowerment is essential, and role of women in economy of world. The vote of thanks was given by Prof. Dr.Y.G.Jadhay.