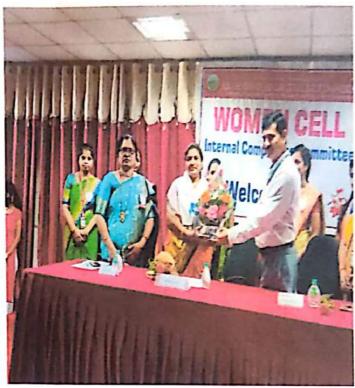

### 8. Photos:

Saraswati Poojan

Felicitation of Guest

**Introduction to Guest** 

Attendance in seminar hall