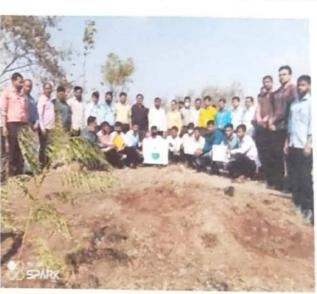

### 8. Photos:

Saraswati Poojan

Felicitation of Guest

**Introduction to Guest** 

Attendance in seminar hall

## Poojan of Shri Chattrapati Shivaji Maharaj

Dr. Y. G. Jadhav

ICC, Secretary

RD : ShACG Cottege of ... Dhangwadi, Puno-..-200.

Dr. S. B. Patil

Principal SCSCOE

Rajgad Dryanpeeth's

Shri Chhatrapati Shwajiraje College of Engg.,