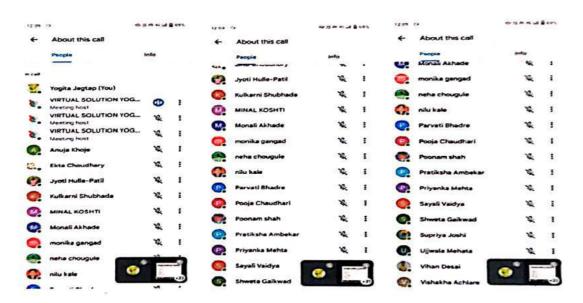

5. NUMBER OF PARTICIPANTS: Staff-30

Students-150

- 6. OBJECTIVE: We know that education is an essential tool to empower women to gain confidence and achieve economic stability and success. The webinar is arranged to encourage the goals of the women by working with them to develop businesses and career plans to make specific and achievable goals that will help them achieve stability and success.
- 7. DISCRIPTION: The seminar is started with Saraswativandana followed by inaugural speech of principal of SCSP Prof. D.K. Khopade sir. The session was coordinated by ICC members Prof. A. S. Sondkar, Prof. R. S. Nipanikar, Prof. G.S. Yadav, Prof. S.S. Bhosale and Mrs. V. D. Dixit. Introduction of guest is given by Prof. J.G. Kale. The speaker addressed the audience about Women empowerment. Women's empowerment is to promoting women's sense of self—worth, their ability to determine their own choices and their right to influence social change for themselves and others. The speaker addressed rights of women's, why women empowerment is essential, and role of women in economy of world. The vote of thanks was given by Prof. Dr.Y.G.Jadhay.