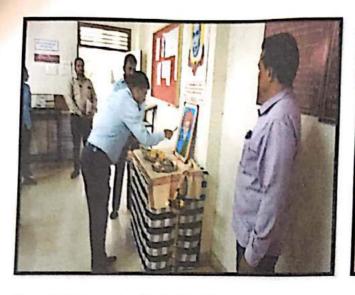

### 8. Photos:

Saraswati Poojan

Felicitation of Guest

**Introduction to Guest** 

Attendance in seminar hall

## Poojan of Shri Chattrapati Shivaji Maharaj

Dr. Y. G. Jadhav

ICC, Secretary

RD : ShACG Cottege of ... Dhangwadi, Puno-..-200.

Dr. S. B. Patil

Principal SCSCOE

Rajgad Dryanpeeth's

Shri Chhatrapati Shwajiraje College of Engg.,