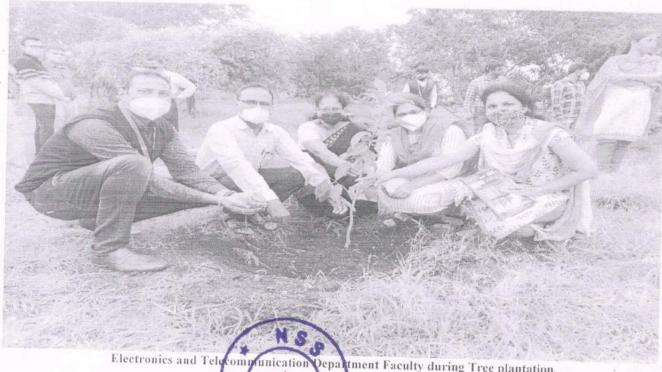

#### 3.3.4 Number of students participating in extension activities at 3.3.3. Above during the A.Y-2021-22

| Sr.<br>No. | Name of the scheme              | Organizing unit/ agency/<br>collaborating agency              | Name of the activity                                                      | Number of<br>students<br>participated in<br>such activities |
|------------|---------------------------------|---------------------------------------------------------------|---------------------------------------------------------------------------|-------------------------------------------------------------|
| 1          | Health Awareness                | Internal Complaints<br>Committee , RD's SCSCOE,<br>Dhangawadi | Seminar on Women<br>Empowerment                                           | 150                                                         |
| 2          | Social Awareness                | NSS Unit RD's SCSCOE,<br>Dhangawadi                           | Constitutional Day and 26/11<br>Black Day                                 | 78                                                          |
| 3          | National Integrity<br>Awareness | RD's SCSCOE, Dhangawadi                                       | Independance Day Celebration                                              | -                                                           |
| 4          | Social Awareness                | Library, RD's SCSCOE,<br>Dhangawadi                           | Dr. A.P.J. Abdul Kalam Birth<br>Anniversary- Reading<br>Inspiration Day   | 230                                                         |
| 5          | National Integrity<br>Awareness | Cultural committee, RD's SCSCOE, Dhangawadi                   | Shivjayanti Celebration                                                   | 845                                                         |
| 6          | Save Environment<br>Campaign    | NSS Unit RD's SCSCOE,<br>Dhangawadi                           | Tree Plantation Programme                                                 | _                                                           |
| 7          | Health Awareness                | Internal Complaints Committee , RD's SCSCOE, Dhangawadi       | International Women Day<br>Celebration                                    | 25                                                          |
| 8          | Social Awareness                | NSS Unit RD's SCSCOE,<br>Dhangawadi                           | Swachhata Abhiyan                                                         | 45                                                          |
| 9          | National Integrity<br>Awareness | RD's SCSCOE, Dhangawadi                                       | Republic Day Celebration                                                  | -                                                           |
| 10         | National Integrity<br>Awareness | Library, RD's SCSCOE,<br>Dhangawadi                           | Online Quiz on the occasion of "Dr. Babasaheb Ambedkar Birth Anniversary" | 108                                                         |
| 11         | Social Awareness                | NSS Unit RD's SCSCOE,<br>Dhangawadi                           | "National Voters Day"                                                     | -                                                           |

| 12 | National Integrity<br>Awareness | Library, RD's SCSCOE,<br>Dhangawadi         | E-Quiz on Mahatma Jotiba<br>Phule Jayanti- Quiz<br>competition for celebration of<br>195th Birth anniversary | 199 |
|----|---------------------------------|---------------------------------------------|--------------------------------------------------------------------------------------------------------------|-----|
| 13 | Save Environment<br>Campaign    | Cultural committee, RD's SCSCOE, Dhangawadi | Tree Plantation                                                                                              | 150 |
| 14 | Social Awareness                | Cultural committee, RD's SCSCOE, Dhangawadi | Rangoli Competition                                                                                          | 50  |
| 15 | Social Awareness                | Cultural committee, RD's SCSCOE, Dhangawadi | Fireless Cooking Competition                                                                                 | 50  |
| 16 | Social Awareness                | Cultural committee, RD's SCSCOE, Dhangawadi | Cap and T shirt painting<br>Competition                                                                      | 16  |
| 17 | Social Awareness                | Cultural committee, RD's SCSCOE, Dhangawadi | Photography Competition                                                                                      | 10  |
| 18 | Health Awareness                | First Year Engg. , RD's SCSCOE, Dhangawadi  | Session of "Yoga for health and peace"                                                                       | 110 |