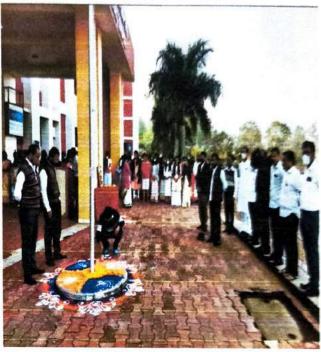

## Poojan of Shri Chattrapati Shivaji Maharaj

Dr. Y. G. Jadhav

ICC, Secretary

RD : ShACG Cottege of ... Dhangwadi, Puno-..-200.

Dr. S. B. Patil

Principal SCSCOE

Rajgad Dryanpeeth's

Shri Chhatrapati Shwajiraje College of Engg.,