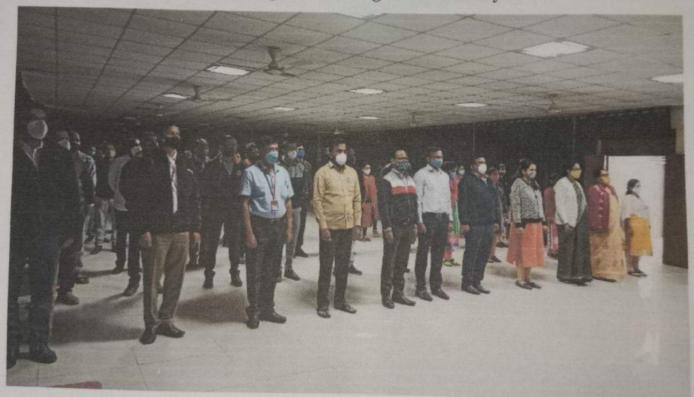

### 8. Photos:

Saraswati Poojan

Felicitation of Guest

**Introduction to Guest** 

Attendance in seminar hall

5. NUMBER OF PARTICIPANTS: Staff-30

Students-150

- 6. OBJECTIVE: We know that education is an essential tool to empower women to gain confidence and achieve economic stability and success. The webinar is arranged to encourage the goals of the women by working with them to develop businesses and career plans to make specific and achievable goals that will help them achieve stability and success.
- 7. DISCRIPTION: The seminar is started with Saraswativandana followed by inaugural speech of principal of SCSP Prof. D.K. Khopade sir. The session was coordinated by ICC members Prof. A. S. Sondkar, Prof. R. S. Nipanikar, Prof. G.S. Yadav, Prof. S.S. Bhosale and Mrs. V. D. Dixit. Introduction of guest is given by Prof. J.G. Kale. The speaker addressed the audience about Women empowerment. Women's empowerment is to promoting women's sense of self—worth, their ability to determine their own choices and their right to influence social change for themselves and others. The speaker addressed rights of women's, why women empowerment is essential, and role of women in economy of world. The vote of thanks was given by Prof. Dr.Y.G.Jadhay.