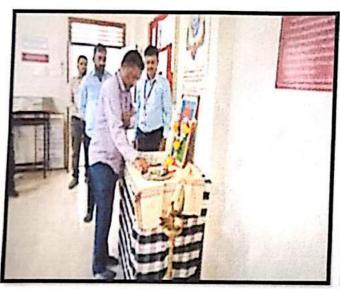

### 8. Photos:

Saraswati Poojan

Felicitation of Guest

**Introduction to Guest** 

Attendance in seminar hall

## Poojan of Shri Chattrapati Shivaji Maharaj

Dr. Y. G. Jadhav

ICC, Secretary

RD : ShACG Cottege of ... Dhangwadi, Puno-..-200.

Dr. S. B. Patil

Principal SCSCOE

Rajgad Dryanpeeth's

Shri Chhatrapati Shwajiraje College of Engg.,