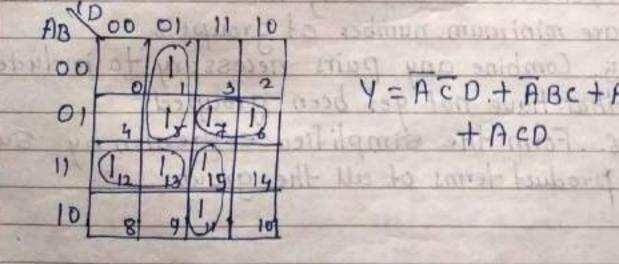

: Y= Ac. By using k-map technique Y= ABC+ABC ABC = 001 = m1 ABC = 011 = m3 Y=AC e.y. B: 00 01 11 10 e.q. Y=ABED+ABED. kmup. = BcD(A+A) ABED = 0001 = m1 ABED= 1001=mg But (A+A)=1 BD00 01/11 : Y= BCD







Grouping Four Adjacent ones (Quad)





## Minimize the expression Y= ABC + ABC + ABC + ABC + ABC + O S A A A Y . . U

$$\overrightarrow{ABC} = 101 = m5$$
  
 $\overrightarrow{ABC} = 001 = m_1$   
 $\overrightarrow{ABC} = 011 = m_3$   
 $\overrightarrow{ABC} = 100 = m_4$   
 $\overrightarrow{ABC} = 2000 = m_0$ 

Reduce the following function to its minimum sop -lorm as subly doisosers tallorg to mis

Y= ABCD+ ABCD+ ABCD+ ABCD+ ABCD + ABCD + ABCD

ABCD = 0001 = m, ABCD = 1101 = m13 ABCD = 0101 = m5 ABCD = 1111 = m15 ABCD = 0111 = m7 ABCD = 1011 = mn

ABCD = 0110 = m6.

ABCD = 1100 = m12



Y=ACD+ABC+ABT 1/ 1/2 1/2 + ACD 13/19/14/ H- Was to save subord





### RajgadDnyaspeeth's

## ShriChhatrapatiShivajiraje College of Engineering

S.No.237, Dhangwadi, Tal-Bhor, Dist-Pune

## DEPARTMENT OF E & TC ENGINEERING

Academic Year (2021-22)Sem-l

## Question Bank

Subject:-Digital Circuits

SE (E&TC)

## Unit I (Digital Logic Families)

- 1. Give classification of digital logic families.
- 2.Draw neat circuit diagram & explain the working of two input TTL NAND gates.
- 3.Draw and explain totem pole output in TTL.
- 4. Explain the advantages of totem-pole output in TTL.
- 5. Explain difference between current sourcing and current sinking in TTL logic.
- 6. Draw and explain tristate TTL inverter.
- 7. State the characteristics of digital ICs (TTL).
- 8. State the advantages and dis