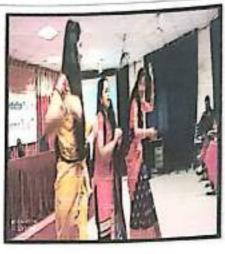

Prof. B. D. Thorat addressing students

On the Afternoon session of Eighth day i.e. on Wednesday, 22/12/2021 the department of First Year Engineering organized the cultural activities for students such as dance, drama & fashion show. Most of the students participate in the cultural activities & enjoyed the day.

**Fashion show** performed by the students

Cultural Activities such as Dance, Drama, Poem etc. are performed by students