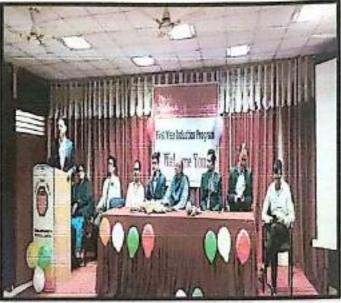

# INDUCTION PROGRAM

DEPARTMENT: F.E

CLASS: F.E 2021- 22

TITLE/TOPIC: Induction Program

DATE: 13/12/2021 to 24/12/2021

DURATION OF EVENT: 5hrs per day

STUDENT/ STAFF PRESENT: 000

DEPARTMENT CO-ORDINATOR: Prof. A. R. Bobade

The induction program of Rajgad Dnyanpeeth's Shri Chhatrapati Shivajiraje College of Engineering, Dhangwadi was held on 13/12/2021 to 24/12/2021.

On the first day Monday, 13/12/2021 of Induction Programme, students reported to college. Registration & welcome of students are done gifting them Mask & pen.

Welcome of new students in campus by gifting them Mask & Pen

The Chief guest for this event is Mr. Udayseth Gujar ji the founder of Uday Gujar Foundation also the Principal of RD's SCSCOE Prof. Dr. S.B. Patil, principal of RD's SCOP Prof. D.K. Khopade & all of the head of departments were present. In the starting of Session Pujan of statue of Shri Chhatrapati Shivajiraje Bhosale & Shri Chhatrapati Sambhajiraje Bhosale which is located at college entrance is done by Chief guest, Principal & all the HOD's.