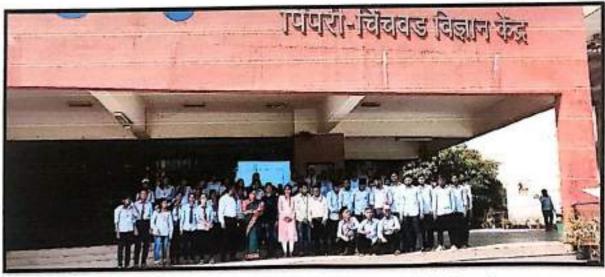

The induction program of Rajgad Dnyanpeeth's Shri Chhatrapati Shivajiraje College of Engineering, Dhangwadi was held on 13/12/2021 to 24/12/2021.

On the first day Monday, 13/12/2021 of Induction Programme, students reported to college. Registration & welcome of students are done gifting them Mask & pen.

Welcome of new students in campus by gifting them Mask & Pen

The Chief guest for this event is Mr. Udayseth Gujar ji the founder of Uday Gujar Foundation also the Principal of RD's SCSCOE Prof. Dr. S.B. Patil, principal of RD's SCOP Prof. D.K. Khopade & all of the head of departments were present. In the starting of Session Pujan of statue of Shri Chhatrapati Shivajiraje Bhosale & Shri Chhatrapati Sambhajiraje Bhosale which is located at college entrance is done by Chief guest, Principal & all the HOD's.