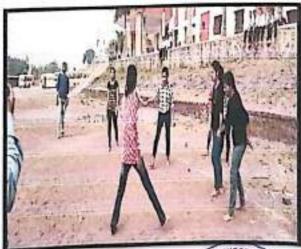

Students participated in **Outdoor Games** such as Cricket, Volley Ball, Throw Ball etc.

On Eighth day Wednesday, 22/12/2021 of Induction Programme, students reported to college. Expert Lecture by Prof. B. D. Thorat arranged for the students on the topic of 'Recent trends in Technologies.'