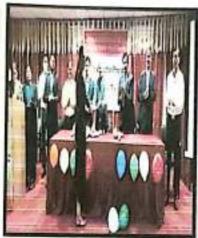

Welcome of new students in campus by gifting them Mask & Pen

The Chief guest for this event is Mr. Udayseth Gujar ji the founder of Uday Gujar Foundation also the Principal of RD's SCSCOE Prof. Dr. S.B. Patil, principal of RD's SCOP Prof. D.K. Khopade & all of the head of departments were present. In the starting of Session Pujan of statue of Shri Chhatrapati Shivajiraje Bhosale & Shri Chhatrapati Sambhajiraje Bhosale which is located at college entrance is done by Chief guest, Principal & all the HOD's.

Pujan of Statue of Shri Chhatrapati Shivajiraje Bhosale & Shri Chhatrapati Sambhajiraje Bhosale was done by Chief guest, Principal & all the HOD's

SPPU-4071 haregy Wo

After this the warm welcome of all the dignitaries was done by the students. In the beginning Saraswati Pujan & Deep Prajwalan is done by Chief Guest, Respected Principal & HOD's of all departments.

Deep Prajwalan is done by Chief Guest & Respected Principal

Felicitation of Chief Guest Mr. Udayseth Gujar ji is done by respected Principal of RD's SCSCOE.

The rank holders of FE 2020-21 is appriciated by Chief Guest.