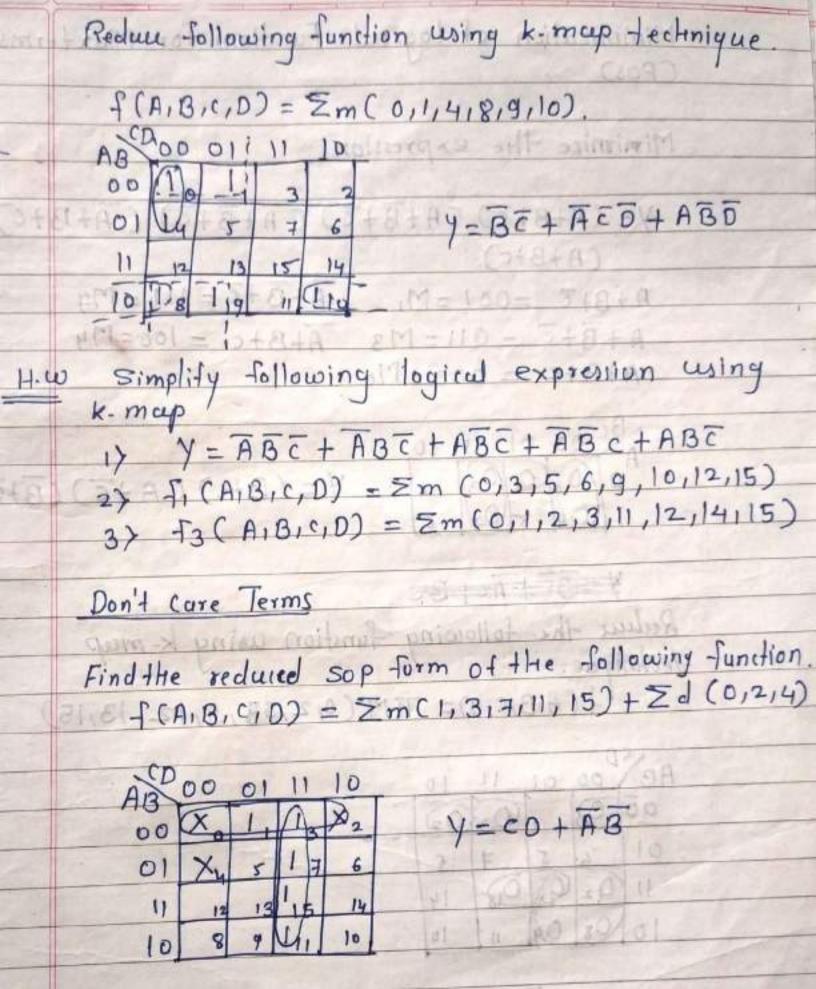

011 = m3 Y=AC e.y. B: 00 01 11 10 e.q. Y=ABED+ABED. kmup. = BcD(A+A) ABED = 0001 = m1 ABED= 1001=mg But (A+A)=1 BD00 01/11 : Y= BCD







Grouping Four Adjacent ones (Quad)





## Minimize the expression Y= ABC + ABC + ABC + ABC + ABC + O S A A A Y . . U

$$\overrightarrow{ABC} = 101 = m5$$
  
 $\overrightarrow{ABC} = 001 = m_1$   
 $\overrightarrow{ABC} = 011 = m_3$   
 $\overrightarrow{ABC} = 100 = m_4$   
 $\overrightarrow{ABC} = 2000 = m_0$ 

Reduce the following function to its minimum sop -lorm as subly doisosers tallorg to mis

Y= ABCD+ ABCD+ ABCD+ ABCD+ ABCD + ABCD + ABCD

ABCD = 0001 = m, ABCD = 1101 = m13 ABCD = 0101 = m5 ABCD = 1111 = m15 ABCD = 0111 = m7 ABCD = 1011 = mn

ABCD = 0110 = m6.

ABCD = 1100 = m12



Y=ACD+ABC+ABT 1/ 1/2 1/2 + ACD 13/19/14/ H- Was to save subord





### RajgadDnyaspeeth's

## ShriChhatrapatiShivajiraje College of Engineering

S.No.237, Dhangwadi, Tal-Bhor, Dist-Pune

## DEPARTMENT OF E & TC ENGINEERING

Academic Year (2021-22)Sem-l

## Question Bank

Subject:-Digital Circuits

SE (E&TC)

## Unit I (Digital Logic Families)

- 1. Give classification of digital logic families.
- 2.Draw neat circuit diagram & explain the working of two input TTL NAND gates.
- 3.Draw and explain totem pole output in TTL.
- 4. Explain the advantages of totem-pole output in TTL.
- 5. Explain difference between current sourcing and current sinking in TTL logic.
- 6. Draw and explain tristate TTL inverter.
- 7. State the characteristics of digital ICs (TTL).
- 8. State the advantages and disadvantages of TTL family.
- 9. Write a short note on unused inputs