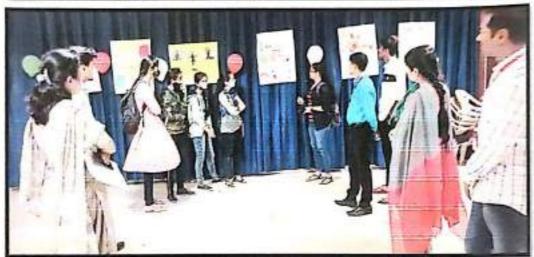

Prof. Dr. S. D. Pasalkar sir addressing students

In the afternoon session, Students are introduced to technical activities. This session helped students to enhance their ideas beyond their limit. The name of Session is 'Poster Presentation Competition'. For this topic is already given to students. Once the poster were completed exhibition for posters are arranged. Many staff & students of other departments were visited for exhibition. At the last, presentation of their respective posters was given by students & top three posters were selected.

Students participated enthusiastically in Poster competition.