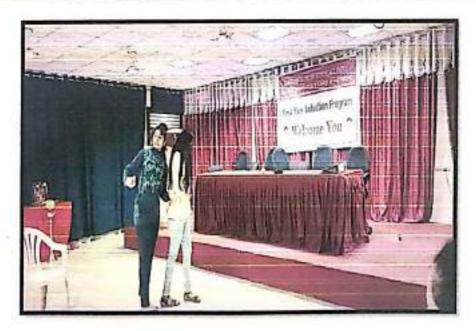

After this all the Head of Department of institute guided students & gave information about their departments & Institute.

Prof. J. G. Kale (HOD FE) discussing code of coduct.

Chief Guest Mr. Udayseth Gujar ji addressed students

At the end of the day, Vote of Thanks is given by Prof. Y. G. Jadhav from first year department & anounced the end of the programme for the day.

Vote of Thanks given by Prof. Y. G. Jadhav of First Year Department 0.407