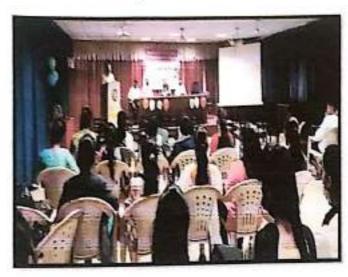

Prof. B. D. Thorat addressing students

On the Afternoon session of Eighth day i.e. on Wednesday, 22/12/2021 the department of First Year Engineering organized the cultural activities for students such as dance, drama & fashion show. Most of the students participate in the cultural activities & enjoyed the day.

**Fashion show** performed by the students

Cultural Activities such as Dance, Drama, Poem etc. are performed by students