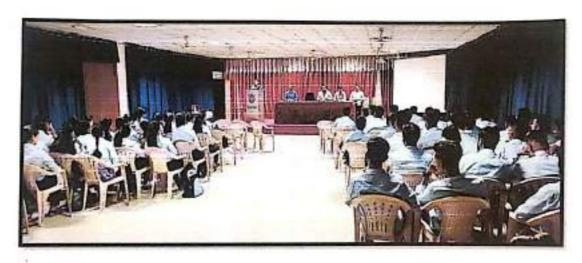

The induction program of Rajgad Dnyanpeeth's Shri Chhatrapati Shivajiraje College of Engineering, Dhangwadi was held on 13/12/2021 to 24/12/2021.

On the first day Monday, 13/12/2021 of Induction Programme, students reported to college. Registration & welcome of students are done gifting them Mask & pen.

## DAY 2

On the Second day Tuesday, 14/12/2021 of Induction Programme, students reported to college. Expert Lecture by Prof. Dr. S. I. Nipanikar sir arranged for the students on the topic of 'How to cope with Engineering Education'.