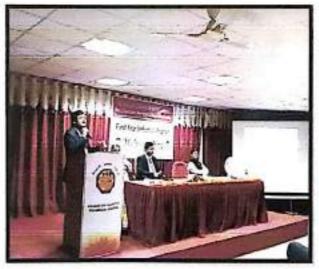

After this all the Head of Department of institute guided students & gave information about their departments & Institute.

Prof. J. G. Kale (HOD FE) discussing code of coduct.

Chief Guest Mr. Udayseth Gujar ji addressed students

At the end of the day, Vote of Thanks is given by Prof. Y. G. Jadhav from first year department & anounced the end of the programme for the day.

Vote of Thanks given by Prof. Y. G. Jadhav of First Year Department 0.407