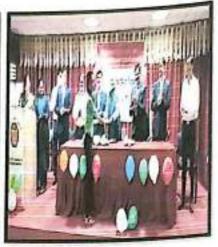

After this all the Head of Department of institute guided students & gave information about their departments & Institute.

Prof. J. G. Kale (HOD FE) discussing code of coduct.

Chief Guest Mr. Udayseth Gujar ji addressed students

At the end of the day, Vote of Thanks is given by Prof. Y. G. Jadhav from first year department & anounced the end of the programme for the day.

Vote of Thanks given by Prof. Y. G. Jadhav of First Year Department 0.407