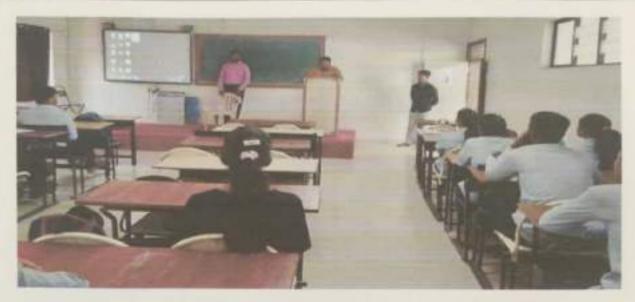

## DAY 2

On the Second day Tuesday, 14/12/2021 of Induction Programme, students reported to college. Expert Lecture by Prof. Dr. S. I. Nipanikar sir arranged for the students on the topic of 'How to cope with Engineering Education'.

Prof. Dr. S. I. Nipanikar addressed to students

In afternoon session, division-wise to Class Co-coordinator & batch wise teacher guardians are introduced themselves to students. Students received a copy of time-table of lectures as well as schedule of Induction Programme. Class coordinators interacted with students and oriented them to academic practices in the First Year Engineering.