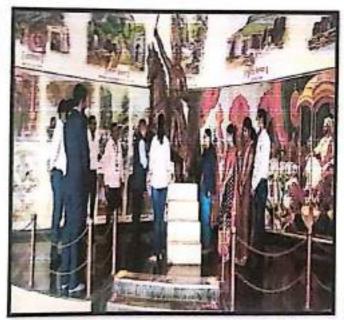

Welcome of new students in campus by gifting them Mask & Pen

The Chief guest for this event is Mr. Udayseth Gujar ji the founder of Uday Gujar Foundation also the Principal of RD's SCSCOE Prof. Dr. S.B. Patil, principal of RD's SCOP Prof. D.K. Khopade & all of the head of departments were present. In the starting of Session Pujan of statue of Shri Chhatrapati Shivajiraje Bhosale & Shri Chhatrapati Sambhajiraje Bhosale which is located at college entrance is done by Chief guest, Principal & all the HOD's.

Pujan of Statue of Shri Chhatrapati Shivajiraje Bhosale & Shri Chhatrapati Sambhajiraje Bhosale was done by Chief guest, Principal & all the HOD's

SPPU-4071 haregy Wo

After this the warm welcome of all the dignitaries was done by the students. In the beginning Saraswati Pujan & Deep Prajwalan is done by Chief Guest, Respected Principal & HOD's of all departments.