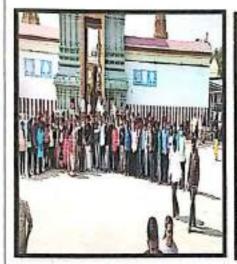

The induction program of Rajgad Dnyanpeeth's Shri Chhatrapati Shivajiraje College of Engineering, Dhangwadi was held on 13/12/2021 to 24/12/2021.

On the first day Monday, 13/12/2021 of Induction Programme, students reported to college. Registration & welcome of students are done gifting them Mask & pen.

Welcome of new students in campus by gifting them Mask & Pen

The Chief guest for this event is Mr. Udayseth Gujar ji the founder of Uday Gujar Foundation also the Principal of RD's SCSCOE Prof. Dr. S.B. Patil, principal of RD's SCOP Prof. D.K. Khopade & all of the head of departments were present. In the starting of Session Pujan of statue of Shri Chhatrapati Shivajiraje Bhosale & Shri Chhatrapati Sambhajiraje Bhosale which is located at college entrance is done by Chief guest, Principal & all the HOD's.