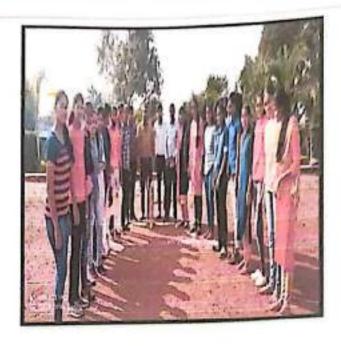

The induction program of Rajgad Dnyanpeeth's Shri Chhatrapati Shivajiraje College of Engineering, Dhangwadi was held on 13/12/2021 to 24/12/2021.

On the first day Monday, 13/12/2021 of Induction Programme, students reported to college. Registration & welcome of students are done gifting them Mask & pen.

Welcome of new students in campus by gifting them Mask & Pen

The Chief guest for this event is Mr. Udayseth Gujar ji the founder of Uday Gujar Foundation also the Principal of RD's SCSCOE Prof. Dr. S.B. Patil, principal of RD's SCOP Prof. D.K. Khopade & all of the head of departments were present. In the starting of Session Pujan of statue of Shri Chhatrapati Shivajiraje Bhosale & Shri Chhatrapati Sambhajiraje Bhosale which is located at college entrance is done by Chief guest, Principal & all the HOD's.