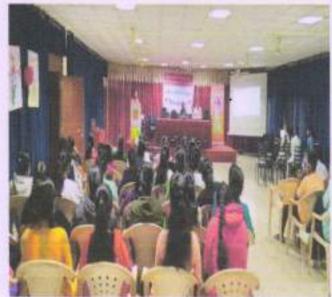

The induction program of Rajgad Dnyanpeeth's Shri Chhatrapati Shivajiraje College of Engineering, Dhangwadi was held on 13/12/2021 to 24/12/2021.

On the first day Monday, 13/12/2021 of Induction Programme, students reported to college. Registration & welcome of students are done gifting them Mask & pen.

Welcome of new students in campus by gifting them Mask & Pen

The Chief guest for this event is Mr. Udayseth Gujar ji the founder of Uday Gujar Foundation also the Principal of RD's SCSCOE Prof. Dr. S.B. Patil, principal of RD's SCOP Prof. D.K. Khopade & all of the head of departments were present. In the starting of Session Pujan of statue of Shri Chhatrapati Shivajiraje Bhosale & Shri Chhatrapati Sambhajiraje Bhosale which is located at college entrance is done by Chief guest, Principal & all the HOD's.