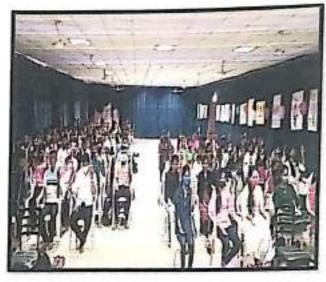

The induction program of Rajgad Dnyanpeeth's Shri Chhatrapati Shivajiraje College of Engineering, Dhangwadi was held on 13/12/2021 to 24/12/2021.

On the first day Monday, 13/12/2021 of Induction Programme, students reported to college. Registration & welcome of students are done gifting them Mask & pen.

Welcome of new students in campus by gifting them Mask & Pen

The Chief guest for this event is Mr. Udayseth Gujar ji the founder of Uday Gujar Foundation also the Principal of RD's SCSCOE Prof. Dr. S.B. Patil, principal of RD's SCOP Prof. D.K. Khopade & all of the head of departments were present. In the starting of Session Pujan of statue of Shri Chhatrapati Shivajiraje Bhosale & Shri Chhatrapati Sambhajiraje Bhosale which is located at college entrance is done by Chief guest, Principal & all the HOD's.