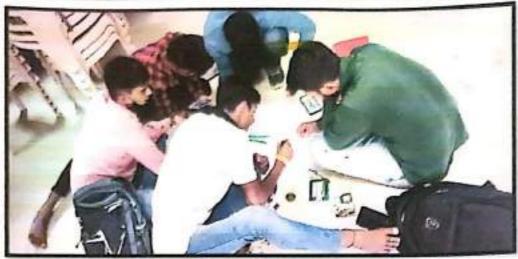

Prof. Dr. S. D. Pasalkar sir addressing students

In the afternoon session, Students are introduced to technical activities. This session helped students to enhance their ideas beyond their limit. The name of Session is 'Poster Presentation Competition'. For this topic is already given to students. Once the poster were completed exhibition for posters are arranged. Many staff & students of other departments were visited for exhibition. At the last, presentation of their respective posters was given by students & top three posters were selected.

Students participated enthusiastically in Poster competition.