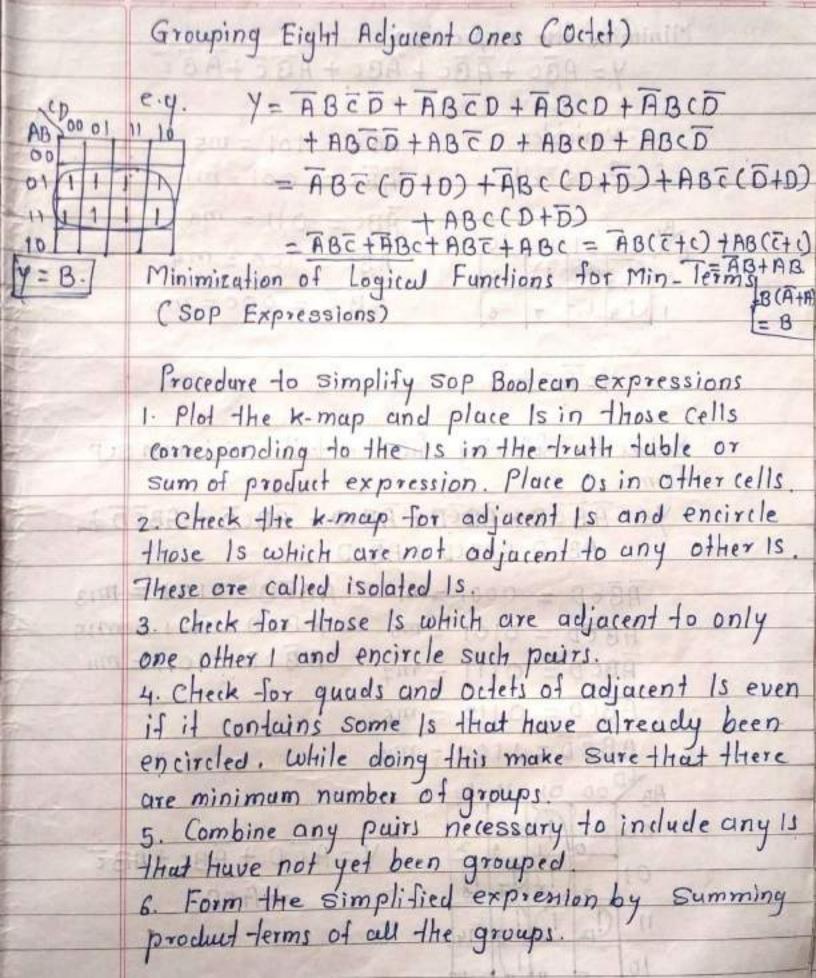

|
|   | karnauah map                                  |
|   | The expression hay 4                          |
|   | An oo of 11 10 Variables                      |
|   | 00 00,0302 : 24=16 rells.                     |
|   | 01 14 05 0 7 0 6 ABT D = 0100 = 4             |
|   | 11 012 1 13 95 0 14 ABCD = 1010=10            |
|   | 10 08 09 11 10 ABCD = 1011=11                 |
|   | 0050 - 1101-13                                |

Grouping cell for simplification BRC+ COC+BR Grouping two Adjacent ones (cells) (pairs) Y = ABC + ABC = Ac(B+B) = Ac (1) : Y= Ac. By using k-map technique Y= ABC+ABC ABC = 001 = m1 ABC = 011 = m3 Y=AC e.y. B: 00 01 11 10 e.q. Y=ABED+ABED. kmup. = BcD(A+A) ABED = 0001 = m1 ABED= 1001=mg But (A+A)=1 BD00 01/11 : Y= BCD







Grouping Four Adjacent ones (Quad)





## Minimize the expression Y= ABC + ABC + ABC + ABC + ABC + O S A A A Y . . U

$$\overrightarrow{ABC} = 101 = m5$$
  
 $\overrightarrow{ABC} = 001 = m_1$   
 $\overrightarrow{ABC} = 011 = m_3$   
 $\overrightarrow{ABC} = 100 = m_4$   
 $\overrightarrow{ABC} = 2000 = m_0$ 

Reduce the following function to its minimum sop -lorm as subly doisosers tallorg to mis

Y= ABCD+ ABCD+ ABCD+ ABCD+ ABCD + ABCD + ABCD

ABCD = 0001 = m, ABCD = 1101 = m13 ABCD = 0101 = m5 ABCD = 1111 = m15 ABCD = 0111 = m7 ABCD = 1011 = mn

ABCD = 0110 = m6.

ABCD = 1100 = m12



Y=ACD+ABC+ABT 1/ 1/2 1/2 + ACD 13/19/14/ H- Was to save subord





### RajgadDnyaspeeth's

## ShriChhatrapatiShivajiraje College of Engineering

S.No.237, Dhangwadi, Tal-Bhor, Dist-Pune

## DEPARTMENT OF E & TC ENGINEERING

Academic Year (20