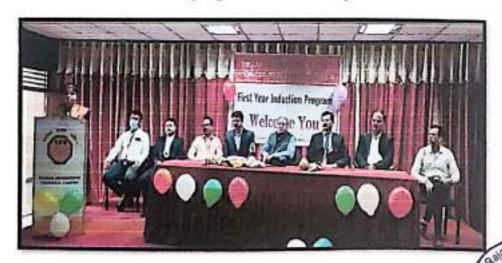

Welcome of new students in campus by gifting them Mask & Pen

The Chief guest for this event is Mr. Udayseth Gujar ji the founder of Uday Gujar Foundation also the Principal of RD's SCSCOE Prof. Dr. S.B. Patil, principal of RD's SCOP Prof. D.K. Khopade & all of the head of departments were present. In the starting of Session Pujan of statue of Shri Chhatrapati Shivajiraje Bhosale & Shri Chhatrapati Sambhajiraje Bhosale which is located at college entrance is done by Chief guest, Principal & all the HOD's.

Pujan of Statue of Shri Chhatrapati Shivajiraje Bhosale & Shri Chhatrapati Sambhajiraje Bhosale was done by Chief guest, Principal & all the HOD's

SPPU-4071 haregy Wo

After this the warm welcome of all the dignitaries was done by the students. In the beginning Saraswati Pujan & Deep Prajwalan is done by Chief Guest, Respected Principal & HOD's of all departments.

Deep Prajwalan is done by Chief Guest & Respected Principal

Felicitation of Chief Guest Mr. Udayseth Gujar ji is done by respected Principal of RD's SCSCOE.

The rank holders of FE 2020-21 is appriciated by Chief Guest.

After this all the Head of Department of institute guided students & gave information about their departments & Institute.

Prof. J. G. Kale (HOD FE) discussing code of coduct.

Chief Guest Mr. Udayseth Gujar ji addressed students