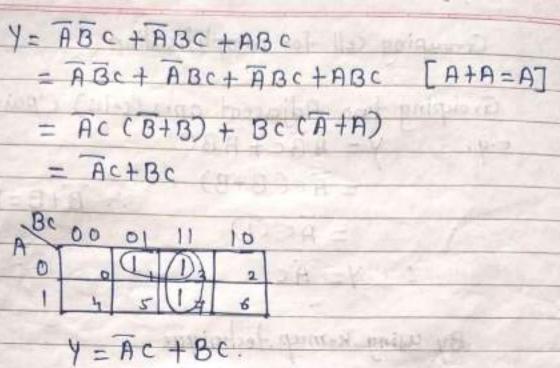

= ABCO + ABCO + ABCO on the                 |
|   | karnauah map                                  |
|   | The expression hay 4                          |
|   | An oo of 11 10 Variables                      |
|   | 00 00,0302 : 24=16 rells.                     |
|   | 01 14 05 0 7 0 6 ABT D = 0100 = 4             |
|   | 11 012 1 13 95 0 14 ABCD = 1010=10            |
|   | 10 08 09 11 10 ABCD = 1011=11                 |
|   | 0050 - 1101-13                                |

Grouping cell for simplification BRC+ COC+BR Grouping two Adjacent ones (cells) (pairs) Y = ABC + ABC = Ac(B+B) = Ac (1) : Y= Ac. By using k-map technique Y= ABC+ABC ABC = 001 = m1 ABC = 011 = m3 Y=AC e.y. B: 00 01 11 10 e.q. Y=ABED+ABED. kmup. = BcD(A+A) ABED = 0001 = m1 ABED= 1001=mg But (A+A)=1 BD00 01/11 : Y= BCD







Grouping Four Adjacent ones (Quad)





## Minimize the expression Y= ABC + ABC + ABC + ABC + ABC + O S A A A Y . . U

$$\overrightarrow{ABC} = 101 = m5$$
  
 $\overrightarrow{ABC} = 001 = m_1$   
 $\overrightarrow{ABC} = 011 = m_3$   
 $\overrightarrow{ABC} = 100 = m_4$   
 $\overrightarrow{ABC} = 2000 = m_0$ 

Reduce the following function to its minimum sop -lorm as subly doisosers tallorg to mis

Y= ABCD+ ABCD+ ABCD+ ABCD+ ABCD + ABCD + ABCD

ABCD = 0001 = m, ABCD = 1101 = m13 ABCD = 0101 = m5 ABCD = 1111 = m15 ABCD = 0111 = m7 ABCD = 1011 = mn

ABCD = 0110 = m6.

ABCD = 1100 = m12



Y=ACD+ABC+ABT 1/ 1/2 1/2 + ACD 13/19/14/ H- Was to save subord





### RajgadDnyaspeeth's

## ShriChhatrapatiShivajiraje College of Engineering

S.No.237, Dhangwadi, Tal-Bhor, Dist-Pune

## DEPARTM