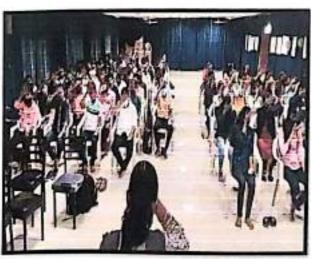

After this all the Head of Department of institute guided students & gave information about their departments & Institute.

Prof. J. G. Kale (HOD FE) discussing code of coduct.

Chief Guest Mr. Udayseth Gujar ji addressed students

## DAY 2

On the Second day Tuesday, 14/12/2021 of Induction Programme, students reported to college. Expert Lecture by Prof. Dr. S. I. Nipanikar sir arranged for the students on the topic of 'How to cope with Engineering Education'.

Prof. Dr. S. I. Nipanikar addressed to students

In afternoon session, division-wise to Class Co-coordinator & batch wise teacher guardians are introduced themselves to students. Students received a copy of time-table of lectures as well as schedule of Induction Programme. Class coordinators interacted with students and oriented them to academic practices in the First Year Engineering.