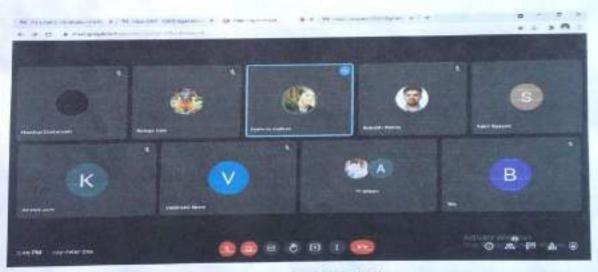

## DAY 2

On the Second day Tuesday, 14/12/2021 of Induction Programme, students reported to college. Expert Lecture by Prof. Dr. S. I. Nipanikar sir arranged for the students on the topic of 'How to cope with Engineering Education'.

Prof. Dr. S. I. Nipanikar addressed to students

In afternoon session, division-wise to Class Co-coordinator & batch wise teacher guardians are introduced themselves to students. Students received a copy of time-table of lectures as well as schedule of Induction Programme. Class coordinators interacted with students and oriented them to academic practices in the First Year Engineering.