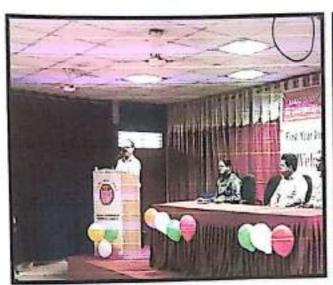

After this all the Head of Department of institute guided students & gave information about their departments & Institute.

Prof. J. G. Kale (HOD FE) discussing code of coduct.

Chief Guest Mr. Udayseth Gujar ji addressed students

At the end of the day, Vote of Thanks is given by Prof. Y. G. Jadhav from first year department & anounced the end of the programme for the day.

Vote of Thanks given by Prof. Y. G. Jadhav of First Year Department 0.407