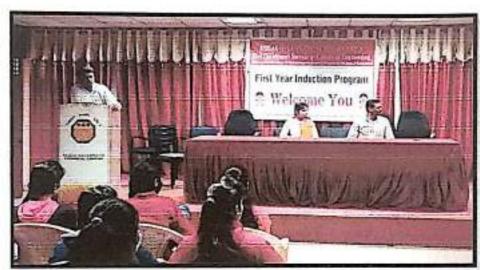

The induction program of Rajgad Dnyanpeeth's Shri Chhatrapati Shivajiraje College of Engineering, Dhangwadi was held on 13/12/2021 to 24/12/2021.

On the first day Monday, 13/12/2021 of Induction Programme, students reported to college. Registration & welcome of students are done gifting them Mask & pen.

Welcome of new students in campus by gifting them Mask & Pen

The Chief guest for this event is Mr. Udayseth Gujar ji the founder of Uday Gujar Foundation also the Principal of RD's SCSCOE Prof. Dr. S.B. Patil, principal of RD's SCOP Prof. D.K. Khopade & all of the head of departments were present. In the starting of Session Pujan of statue of Shri Chhatrapati Shivajiraje Bhosale & Shri Chhatrapati Sambhajiraje Bhosale which is located at college entrance is done by Chief guest, Principal & all the HOD's.

Pujan of Statue of Shri Chhatrapati Shivajiraje Bhosale & Shri Chhatrapati Sambhajiraje Bhosale was done by Chief guest, Principal & all the HOD's

SPPU-4071 haregy Wo

After this the warm welcome of all the dignitaries was done by the students. In the beginning Saraswati Pujan & Deep Prajwalan is done by Chief Guest, Respected Principal & HOD's of all departments.

Deep Prajwalan is done by Chief Guest & Respected Principal

Felicitation of Chief Guest Mr. Udayseth Gujar ji is done by respected Principal of RD's SCSCOE.

The rank holders of FE 2020-21 is appriciated by Chief Guest.

After this all the Head of Department of institute guided students & gave information about their departments & Institute.

Prof. J. G. Kale (HOD FE) discussing code of coduct.

Chief Guest Mr. Udayseth Gujar ji addressed students