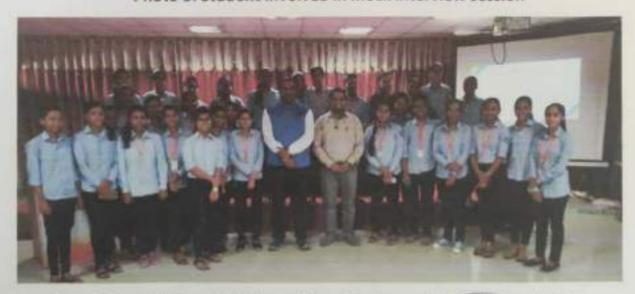

The induction program of Rajgad Dnyanpeeth's Shri Chhatrapati Shivajiraje College of Engineering, Dhangwadi was held on 13/12/2021 to 24/12/2021.

On the first day Monday, 13/12/2021 of Induction Programme, students reported to college. Registration & welcome of students are done gifting them Mask & pen.

After this all the Head of Department of institute guided students & gave information about their departments & Institute.

Prof. J. G. Kale (HOD FE) discussing code of coduct.

Chief Guest Mr. Udayseth Gujar ji addressed students