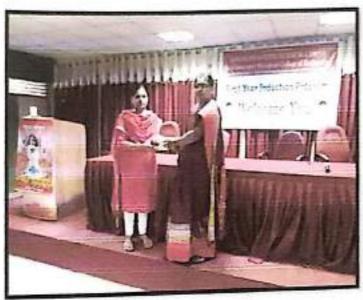

Deep Prajwalan is done by Chief Guest & Respected Principal

Felicitation of Chief Guest Mr. Udayseth Gujar ji is done by respected Principal of RD's SCSCOE.

The rank holders of FE 2020-21 is appriciated by Chief Guest.

After this all the Head of Department of institute guided students & gave information about their departments & Institute.

Prof. J. G. Kale (HOD FE) discussing code of coduct.

Chief Guest Mr. Udayseth Gujar ji addressed students