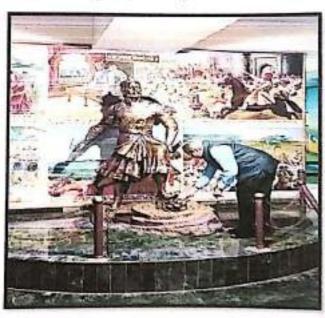

Welcome of new students in campus by gifting them Mask & Pen

The Chief guest for this event is Mr. Udayseth Gujar ji the founder of Uday Gujar Foundation also the Principal of RD's SCSCOE Prof. Dr. S.B. Patil, principal of RD's SCOP Prof. D.K. Khopade & all of the head of departments were present. In the starting of Session Pujan of statue of Shri Chhatrapati Shivajiraje Bhosale & Shri Chhatrapati Sambhajiraje Bhosale which is located at college entrance is done by Chief guest, Principal & all the HOD's.

Pujan of Statue of Shri Chhatrapati Shivajiraje Bhosale & Shri Chhatrapati Sambhajiraje Bhosale was done by Chief guest, Principal & all the HOD's

SPPU-4071 haregy Wo

After this the warm welcome of all the dignitaries was done by the students. In the beginning Saraswati Pujan & Deep Prajwalan is done by Chief Guest, Respected Principal & HOD's of all departments.