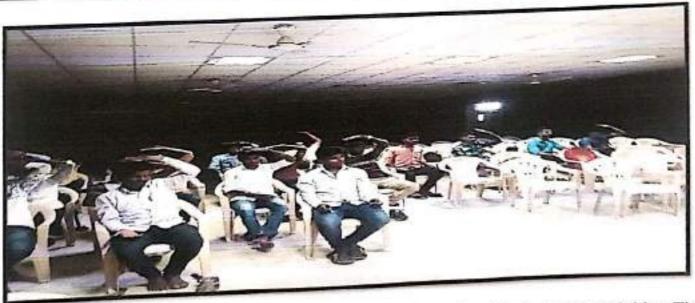

Prof. M. K. Ahirao taught students to perform Sahaj yogasan for mediation

In afternoon session of Fifth day Friday, 17/12/2021 students are introduced to Selfdefence training. Self-defense is a countermeasure that involves defending the health and wellbeing of oneself from harm. The use of the right of self-defense as a legal justification for the use of force in times of danger is available in many jurisdictions.