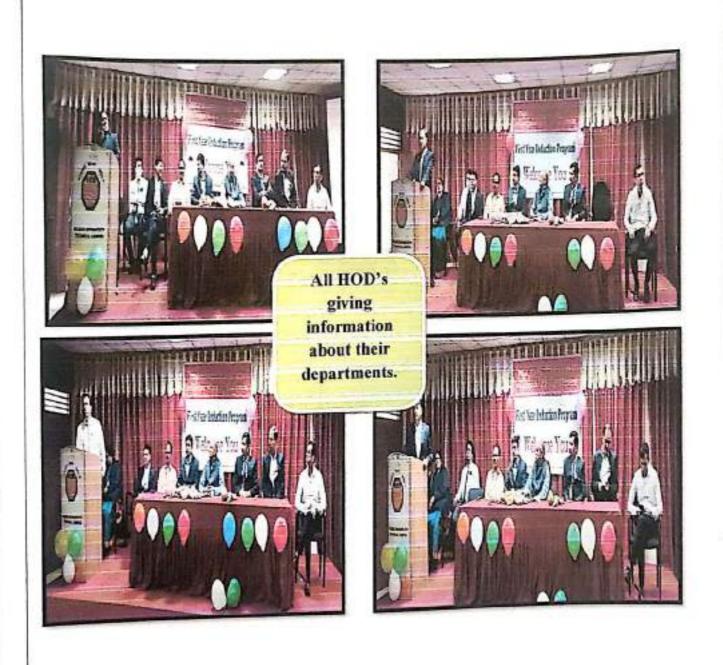

After this all the Head of Department of institute guided students & gave information about their departments & Institute.

Prof. J. G. Kale (HOD FE) discussing code of coduct.

Chief Guest Mr. Udayseth Gujar ji addressed students