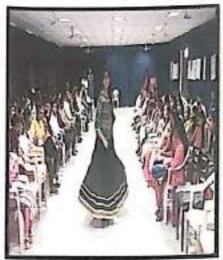

Prof. B. D. Thorat addressing students

On the Afternoon session of Eighth day i.e. on Wednesday, 22/12/2021 the department of First Year Engineering organized the cultural activities for students such as dance, drama & fashion show. Most of the students participate in the cultural activities & enjoyed the day.

**Fashion show** performed by the students

Cultural Activities such as Dance, Drama, Poem etc. are performed by students