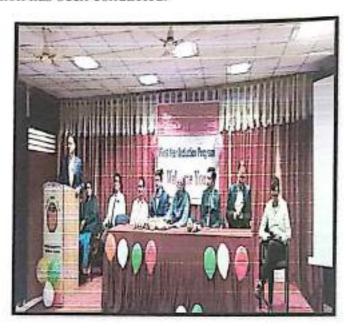

Welcome of new students in campus by gifting them Mask & Pen

The Chief guest for this event is Mr. Udayseth Gujar ji the founder of Uday Gujar Foundation also the Principal of RD's SCSCOE Prof. Dr. S.B. Patil, principal of RD's SCOP Prof. D.K. Khopade & all of the head of departments were present. In the starting of Session Pujan of statue of Shri Chhatrapati Shivajiraje Bhosale & Shri Chhatrapati Sambhajiraje Bhosale which is located at college entrance is done by Chief guest, Principal & all the HOD's.

Pujan of Statue of Shri Chhatrapati Shivajiraje Bhosale & Shri Chhatrapati Sambhajiraje Bhosale was done by Chief guest, Principal & all the HOD's

SPPU-4071 haregy Wo

After this the warm welcome of all the dignitaries was done by the students. In the beginning Saraswati Pujan & Deep Prajwalan is done by Chief Guest, Respected Principal & HOD's of all departments.

Deep Prajwalan is done by Chief Guest & Respected Principal

Felicitation of Chief Guest Mr. Udayseth Gujar ji is done by respected Principal of RD's SCSCOE.

The rank holders of FE 2020-21 is appriciated by Chief Guest.