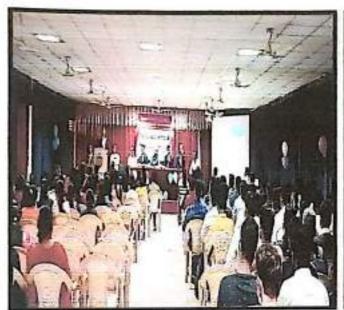

The induction program of Rajgad Dnyanpeeth's Shri Chhatrapati Shivajiraje College of Engineering, Dhangwadi was held on 13/12/2021 to 24/12/2021.

On the first day Monday, 13/12/2021 of Induction Programme, students reported to college. Registration & welcome of students are done gifting them Mask & pen.

Welcome of new students in campus by gifting them Mask & Pen

The Chief guest for this event is Mr. Udayseth Gujar ji the founder of Uday Gujar Foundation also the Principal of RD's SCSCOE Prof. Dr. S.B. Patil, principal of RD's SCOP Prof. D.K. Khopade & all of the head of departments were present. In the starting of Session Pujan of statue of Shri Chhatrapati Shivajiraje Bhosale & Shri Chhatrapati Sambhajiraje Bhosale which is located at college entrance is done by Chief guest, Principal & all the HOD's.

Pujan of Statue of Shri Chhatrapati Shivajiraje Bhosale & Shri Chhatrapati Sambhajiraje Bhosale was done by Chief guest, Principal & all the HOD's

SPPU-4071 haregy Wo

After this the warm welcome of all the dignitaries was done by the students. In the beginning Saraswati Pujan & Deep Prajwalan is done by Chief Guest, Respected Principal & HOD's of all departments.

Deep Prajwalan is done by Chief Guest & Respected Principal

Felicitation of Chief Guest Mr. Udayseth Gujar ji is done by respected Principal of RD's SCSCOE.

The rank holders of FE 2020-21 is appriciated by Chief Guest.