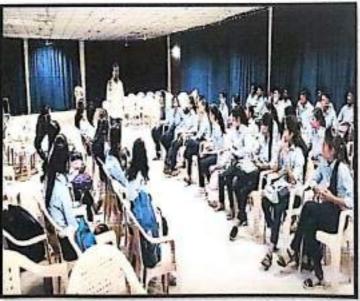

On third day Wednesday, 15/12/2021 of Induction Programme, students reported to college. Expert Lecture by Prof. Dr. S. D. Pasalkar sir arranged for the students on the topic of 'Training & placement in institute'.

Prof. Dr. S. D. Pasalkar sir addressing students

In the afternoon session, Students are introduced to technical activities. This session helped students to enhance their ideas beyond their limit. The name of Session is 'Poster Presentation Competition'. For this topic is already given to students. Once the poster were completed exhibition for posters are arranged. Many staff & students of other departments were visited for exhibition. At the last, presentation of their respective posters was given by students & top three posters were selected.

Students participated enthusiastically in Poster competition.