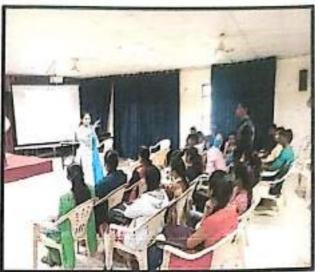

On third day Wednesday, 15/12/2021 of Induction Programme, students reported to college. Expert Lecture by Prof. Dr. S. D. Pasalkar sir arranged for the students on the topic of 'Training & placement in institute'.

Prof. Dr. S. D. Pasalkar sir addressing students

In the afternoon session, Students are introduced to technical activities. This session helped students to enhance their ideas beyond their limit. The name of Session is 'Poster Presentation Competition'. For this topic is already given to students. Once the poster were completed exhibition for posters are arranged. Many staff & students of other departments were visited for exhibition. At the last, presentation of their respective posters was given by students & top three posters were selected.