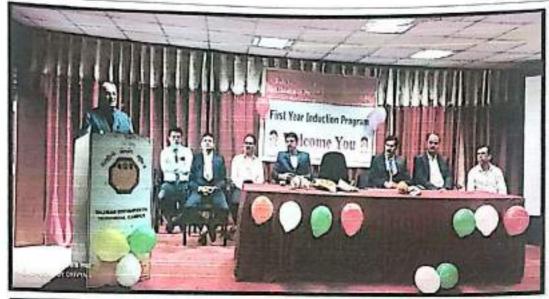

Welcome of new students in campus by gifting them Mask & Pen

The Chief guest for this event is Mr. Udayseth Gujar ji the founder of Uday Gujar Foundation also the Principal of RD's SCSCOE Prof. Dr. S.B. Patil, principal of RD's SCOP Prof. D.K. Khopade & all of the head of departments were present. In the starting of Session Pujan of statue of Shri Chhatrapati Shivajiraje Bhosale & Shri Chhatrapati Sambhajiraje Bhosale which is located at college entrance is done by Chief guest, Principal & all the HOD's.

Pujan of Statue of Shri Chhatrapati Shivajiraje Bhosale & Shri Chhatrapati Sambhajiraje Bhosale was done by Chief guest, Principal & all the HOD's

SPPU-4071 haregy Wo

After this the warm welcome of all the dignitaries was done by the students. In the beginning Saraswati Pujan & Deep Prajwalan is done by Chief Guest, Respected Principal & HOD's of all departments.

Deep Prajwalan is done by Chief Guest & Respected Principal

Felicitation of Chief Guest Mr. Udayseth Gujar ji is done by respected Principal of RD's SCSCOE.

The rank holders of FE 2020-21 is appriciated by Chief Guest.