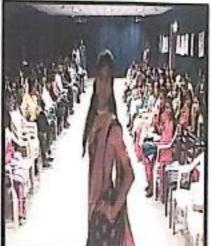

Prof. B. D. Thorat addressing students

On the Afternoon session of Eighth day i.e. on Wednesday, 22/12/2021 the department of First Year Engineering organized the cultural activities for students such as dance, drama & fashion show. Most of the students participate in the cultural activities & enjoyed the day.

**Fashion show** performed by the students

Cultural Activities such as Dance, Drama, Poem etc. are performed by students