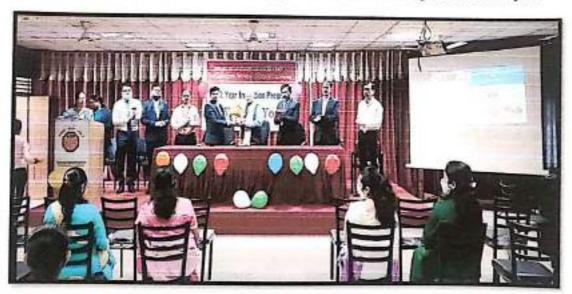

The induction program of Rajgad Dnyanpeeth's Shri Chhatrapati Shivajiraje College of Engineering, Dhangwadi was held on 13/12/2021 to 24/12/2021.

On the first day Monday, 13/12/2021 of Induction Programme, students reported to college. Registration & welcome of students are done gifting them Mask & pen.

Welcome of new students in campus by gifting them Mask & Pen

The Chief guest for this event is Mr. Udayseth Gujar ji the founder of Uday Gujar Foundation also the Principal of RD's SCSCOE Prof. Dr. S.B. Patil, principal of RD's SCOP Prof. D.K. Khopade & all of the head of departments were present. In the starting of Session Pujan of statue of Shri Chhatrapati Shivajiraje Bhosale & Shri Chhatrapati Sambhajiraje Bhosale which is located at college entrance is done by Chief guest, Principal & all the HOD's.

After this all the Head of Department of institute guided students & gave information about their departments & Institute.

Prof. J. G. Kale (HOD FE) discussing code of coduct.

Chief Guest Mr. Udayseth Gujar ji addressed students