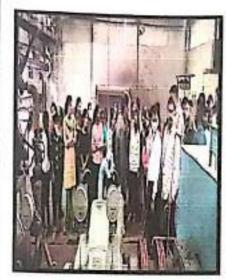

Welcome of new students in campus by gifting them Mask & Pen

The Chief guest for this event is Mr. Udayseth Gujar ji the founder of Uday Gujar Foundation also the Principal of RD's SCSCOE Prof. Dr. S.B. Patil, principal of RD's SCOP Prof. D.K. Khopade & all of the head of departments were present. In the starting of Session Pujan of statue of Shri Chhatrapati Shivajiraje Bhosale & Shri Chhatrapati Sambhajiraje Bhosale which is located at college entrance is done by Chief guest, Principal & all the HOD's.

Pujan of Statue of Shri Chhatrapati Shivajiraje Bhosale & Shri Chhatrapati Sambhajiraje Bhosale was done by Chief guest, Principal & all the HOD's

SPPU-4071 haregy Wo

After this the warm welcome of all the dignitaries was done by the students. In the beginning Saraswati Pujan & Deep Prajwalan is done by Chief Guest, Respected Principal & HOD's of all departments.

Deep Prajwalan is done by Chief Guest & Respected Principal

Felicitation of Chief Guest Mr. Udayseth Gujar ji is done by respected Principal of RD's SCSCOE.

The rank holders of FE 2020-21 is appriciated by Chief Guest.