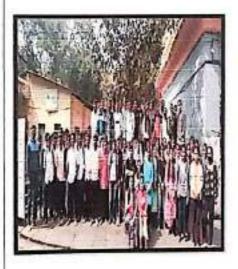

orted to college. Expert Lecture by Prof. A. S. Sondkar arranged for the students on the topic of 'Soft Skill Development.'



Prof. A. S. Sondkar addressing students

On the Afternoon session of Nineth day i.e. on Thursday, 23/12/2021 the department of First Year Engineering organized the Industrial visit for students to Rajgad Sugar Factory, Kapurhol. Here the working of sugar factory is explained to students by guide present in Sugar Factory.











Industrial Visit to Rajgad Sugar Factory











#### **DAY-10**

On Last day Friday, 24/12/2021 of Induction Programme, students reported to college. And then the department of First Year Engineering organized the visit to local places for students to Baneshwar & Prati Balaji Temple which is present in nereby area of college.









Visit to Baneshwar temple and Prati Balaji Temple as a local place visit.









In this way, Rajgad Dnyanpeeth's Shri Chhatrapati College of Engineering organized & conducted the two week induction function for first year students in the starting of Semester I of A.Y. 2021-22.

Event Co-Coordinator

HOD (FE)

Head of Department

First Year Engineering Shri Clih. Shivajiraje College of Engg-Dhangawadi, Pune-412206



Principal Principal Rajgad Dnyanpeeth's Shri Chhatrapati Shivajiraje College of Engg., Dhangawadi, Pune-412206





. ..

#### Rajgad Dnyanpeeth's

#### SHRI CHHATRAPATI SHIVAJIRAJE COLLEGE OF ENGINEERING

Gat No. 237, Satara-Pune, NH-4, Dhangawadi, Tal: Bhor, Dist: Pune -412205 (MS), India.

# DEPARTMENT OF FIRST YEAR ENGINEERING Academic Year: 2021 - 22. Semester - I

|