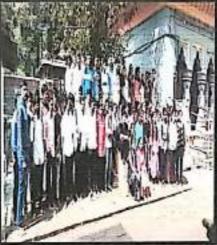

After this all the Head of Department of institute guided students & gave information about their departments & Institute.

Prof. J. G. Kale (HOD FE) discussing code of coduct.

Chief Guest Mr. Udayseth Gujar ji addressed students