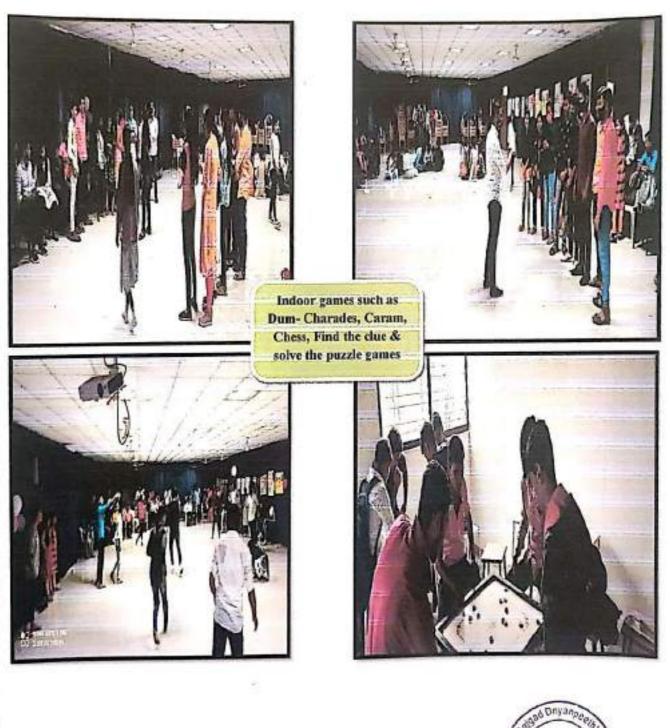

Dr. C. N. Kulkarni addressing students

In afternoon session of Day- 6 Monday, 20/12/2021 students are introduced to the sports facilities Indoor games available in the SCSCOE games such as Chess, Caram, Dum- Charades, find the clue & solve the puzzle etc. games are played by students & at the end of the day the prize distribution for Outdoor game has been done.