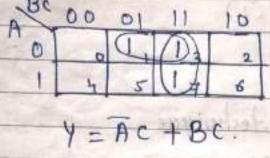

ABCO + ABCO + ABCO on the                 |
|   | karnauah map                                  |
|   | The expression hay 4                          |
|   | An oo of 11 10 Variables                      |
|   | 00 00,0302 : 24=16 rells.                     |
|   | 01 14 05 0 7 0 6 ABT D = 0100 = 4             |
|   | 11 012 1 13 95 0 14 ABCD = 1010=10            |
|   | 10 08 09 11 10 ABCD = 1011=11                 |
|   | 0050 - 1101-13                                |

Grouping cell for simplification BRC+ COC+BR Grouping two Adjacent ones (cells) (pairs) Y = ABC + ABC = Ac(B+B) = Ac (1) : Y= Ac. By using k-map technique Y= ABC+ABC ABC = 001 = m1 ABC = 011 = m3 Y=AC e.y. B: 00 01 11 10 e.q. Y=ABED+ABED. kmup. = BcD(A+A) ABED = 0001 = m1 ABED= 1001=mg But (A+A)=1 BD00 01/11 : Y= BCD







Grouping Four Adjacent ones (Quad)





## Minimize the expression Y= ABC + ABC + ABC + ABC + ABC + O S A A A Y . . U

$$\overrightarrow{ABC} = 101 = m5$$
  
 $\overrightarrow{ABC} = 001 = m_1$   
 $\overrightarrow{ABC} = 011 = m_3$   
 $\overrightarrow{ABC} = 100 = m_4$   
 $\overrightarrow{ABC} = 2000 = m_0$ 

Reduce the following function to its minimum sop -lorm as subly doisosers tallorg to mis

Y= ABCD+ ABCD+ ABCD+ ABCD+ ABCD + ABCD + ABCD

ABCD = 0001 = m, ABCD = 1101 = m13 ABCD = 0101 = m5 ABCD = 1111 = m15 ABCD = 0111 = m7 ABCD = 1011 = mn

ABCD = 0110 = m6.

ABCD = 1100 = m12



Y=ACD+ABC+ABT 1/ 1/2 1/2 + ACD 13/19/14/ H- Was to save subord





### RajgadDnyaspeeth's

## ShriChhatrapatiShivajiraje College of Engineering

S.No.237, Dhangwadi, Tal-Bhor, Dist-Pune

## DEPARTMEN