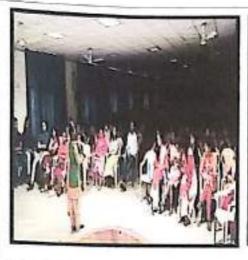

After this all the Head of Department of institute guided students & gave information about their departments & Institute.

Prof. J. G. Kale (HOD FE) discussing code of coduct.

Chief Guest Mr. Udayseth Gujar ji addressed students

Prof. Dr. S. I. Nipanikar addressed to students

In afternoon session, division-wise to Class Co-coordinator & batch wise teacher guardians are introduced themselves to students. Students received a copy of time-table of lectures as well as schedule of Induction Programme. Class coordinators interacted with students and oriented them to academic practices in the First Year Engineering.