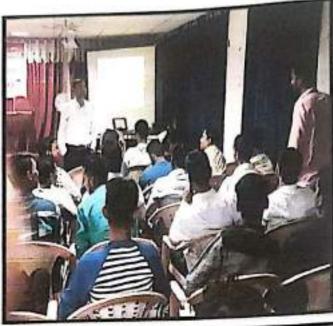

After this all the Head of Department of institute guided students & gave information about their departments & Institute.

Prof. J. G. Kale (HOD FE) discussing code of coduct.

Chief Guest Mr. Udayseth Gujar ji addressed students

At the end of the day, Vote of Thanks is given by Prof. Y. G. Jadhav from first year department & anounced the end of the programme for the day.

Vote of Thanks given by Prof. Y. G. Jadhav of First Year Department 0.407