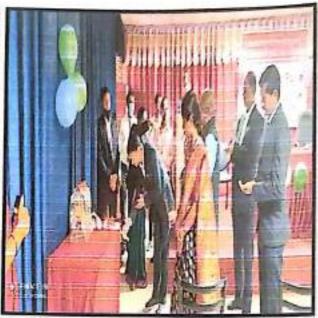

Welcome of new students in campus by gifting them Mask & Pen

The Chief guest for this event is Mr. Udayseth Gujar ji the founder of Uday Gujar Foundation also the Principal of RD's SCSCOE Prof. Dr. S.B. Patil, principal of RD's SCOP Prof. D.K. Khopade & all of the head of departments were present. In the starting of Session Pujan of statue of Shri Chhatrapati Shivajiraje Bhosale & Shri Chhatrapati Sambhajiraje Bhosale which is located at college entrance is done by Chief guest, Principal & all the HOD's.

Pujan of Statue of Shri Chhatrapati Shivajiraje Bhosale & Shri Chhatrapati Sambhajiraje Bhosale was done by Chief guest, Principal & all the HOD's

SPPU-4071 haregy Wo

After this the warm welcome of all the dignitaries was done by the students. In the beginning Saraswati Pujan & Deep Prajwalan is done by Chief Guest, Respected Principal & HOD's of all departments.

Deep Prajwalan is done by Chief Guest & Respected Principal

Felicitation of Chief Guest Mr. Udayseth Gujar ji is done by respected Principal of RD's SCSCOE.

The rank holders of FE 2020-21 is appriciated by Chief Guest.

After this all the Head of Department of institute guided students & gave information about their departments & Institute.

Prof. J. G. Kale (HOD FE) discussing code of coduct.

Chief Guest Mr. Udayseth Gujar ji addressed students