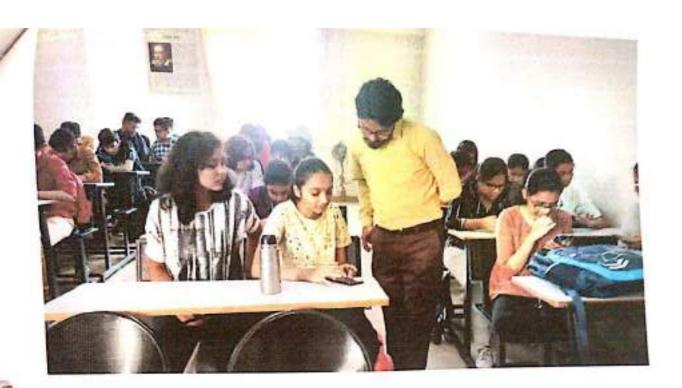

On third day Wednesday, 15/12/2021 of Induction Programme, students reported to college. Expert Lecture by Prof. Dr. S. D. Pasalkar sir arranged for the students on the topic of 'Training & placement in institute'.

Prof. Dr. S. D. Pasalkar sir addressing students

In the afternoon session, Students are introduced to technical activities. This session helped students to enhance their ideas beyond their limit. The name of Session is 'Poster Presentation Competition'. For this topic is already given to students. Once the poster were completed exhibition for posters are arranged. Many staff & students of other departments were visited for exhibition. At the last, presentation of their respective posters was given by students & top three posters were selected.