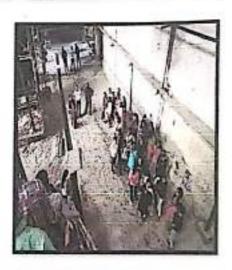

The induction program of Rajgad Dnyanpeeth's Shri Chhatrapati Shivajiraje College of Engineering, Dhangwadi was held on 13/12/2021 to 24/12/2021.

On the first day Monday, 13/12/2021 of Induction Programme, students reported to college. Registration & welcome of students are done gifting them Mask & pen.

Welcome of new students in campus by gifting them Mask & Pen

The Chief guest for this event is Mr. Udayseth Gujar ji the founder of Uday Gujar Foundation also the Principal of RD's SCSCOE Prof. Dr. S.B. Patil, principal of RD's SCOP Prof. D.K. Khopade & all of the head of departments were present. In the starting of Session Pujan of statue of Shri Chhatrapati Shivajiraje Bhosale & Shri Chhatrapati Sambhajiraje Bhosale which is located at college entrance is done by Chief guest, Principal & all the HOD's.