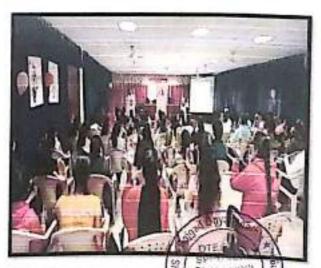

On third day Wednesday, 15/12/2021 of Induction Programme, students reported to college. Expert Lecture by Prof. Dr. S. D. Pasalkar sir arranged for the students on the topic of 'Training & placement in institute'.

Prof. Dr. S. D. Pasalkar sir addressing students

In the afternoon session, Students are introduced to technical activities. This session helped students to enhance their ideas beyond their limit. The name of Session is 'Poster Presentation Competition'. For this topic is already given to students. Once the poster were completed exhibition for posters are arranged. Many staff & students of other departments were visited for exhibition. At the last, presentation of their respective posters was given by students & top three posters were selected.