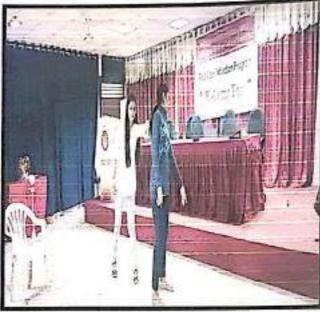

Deep Prajwalan is done by Chief Guest & Respected Principal

Felicitation of Chief Guest Mr. Udayseth Gujar ji is done by respected Principal of RD's SCSCOE.

The rank holders of FE 2020-21 is appriciated by Chief Guest.

After this all the Head of Department of institute guided students & gave information about their departments & Institute.

Prof. J. G. Kale (HOD FE) discussing code of coduct.

Chief Guest Mr. Udayseth Gujar ji addressed students