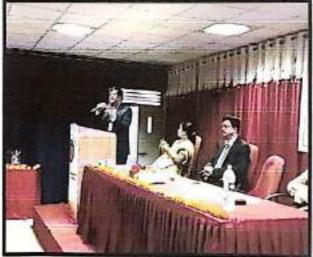

## DAY 2

On the Second day Tuesday, 14/12/2021 of Induction Programme, students reported to college. Expert Lecture by Prof. Dr. S. I. Nipanikar sir arranged for the students on the topic of 'How to cope with Engineering Education'.

Prof. Dr. S. I. Nipanikar addressed to students

In afternoon session, division-wise to Class Co-coordinator & batch wise teacher guardians are introduced themselves to students. Students received a copy of time-table of lectures as well as schedule of Induction Programme. Class coordinators interacted with students and oriented them to academic practices in the First Year Engineering.