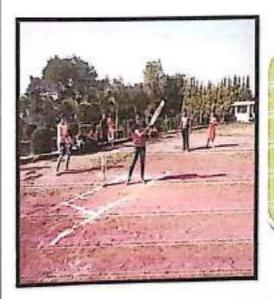

Dr. S. S. Sayyed addressing students.

On the Seventh day i.e. on Tuesday, 21/12/2021 students are introduced to the sports facilities outdoor games available in the SCSCOE games such as Cricket, Volleyball, Throw ball, etc. games are played by students & at the end of the day the prize distribution for Outdoor game has been done.

Students participated in **Outdoor Games** such as Cricket, Volley Ball, Throw Ball etc.

On Eighth day Wednesday, 22/12/2021 of Induction Programme, students reported to college. Expert Lecture by Prof. B. D. Thorat arranged for the students on the topic of 'Recent trends in Technologies.'