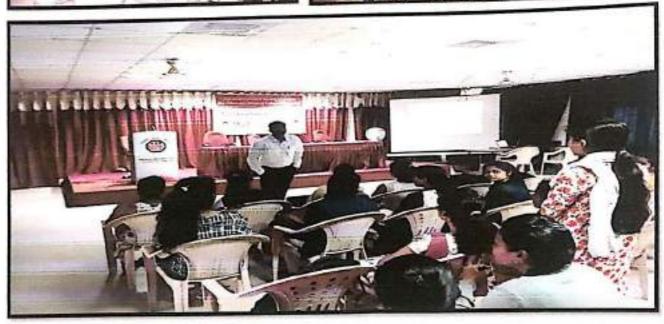

## DAY 2

On the Second day Tuesday, 14/12/2021 of Induction Programme, students reported to college. Expert Lecture by Prof. Dr. S. I. Nipanikar sir arranged for the students on the topic of 'How to cope with Engineering Education'.

Prof. Dr. S. I. Nipanikar addressed to students

In afternoon session, division-wise to Class Co-coordinator & batch wise teacher guardians are introduced themselves to students. Students received a copy of time-table of lectures as well as schedule of Induction Programme. Class coordinators interacted with students and oriented them to academic practices in the First Year Engineering.