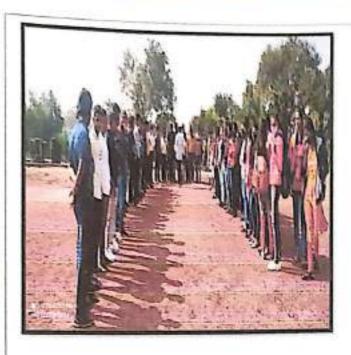

Dr. C. N. Kulkarni addressing students

In afternoon session of Day- 6 Monday, 20/12/2021 students are introduced to the sports facilities Indoor games available in the SCSCOE games such as Chess, Caram, Dum- Charades, find the clue & solve the puzzle etc. games are played by students & at the end of the day the prize distribution for Outdoor game has been done.