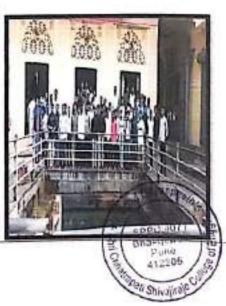

The induction program of Rajgad Dnyanpeeth's Shri Chhatrapati Shivajiraje College of Engineering, Dhangwadi was held on 13/12/2021 to 24/12/2021.

On the first day Monday, 13/12/2021 of Induction Programme, students reported to college. Registration & welcome of students are done gifting them Mask & pen.

Welcome of new students in campus by gifting them Mask & Pen

The Chief guest for this event is Mr. Udayseth Gujar ji the founder of Uday Gujar Foundation also the Principal of RD's SCSCOE Prof. Dr. S.B. Patil, principal of RD's SCOP Prof. D.K. Khopade & all of the head of departments were present. In the starting of Session Pujan of statue of Shri Chhatrapati Shivajiraje Bhosale & Shri Chhatrapati Sambhajiraje Bhosale which is located at college entrance is done by Chief guest, Principal & all the HOD's.