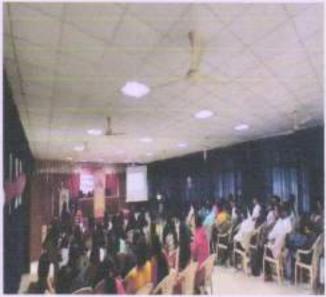

## DAY 2

On the Second day Tuesday, 14/12/2021 of Induction Programme, students reported to college. Expert Lecture by Prof. Dr. S. I. Nipanikar sir arranged for the students on the topic of 'How to cope with Engineering Education'.

Prof. Dr. S. I. Nipanikar addressed to students

In afternoon session, division-wise to Class Co-coordinator & batch wise teacher guardians are introduced themselves to students. Students received a copy of time-table of lectures as well as schedule of Induction Programme. Class coordinators interacted with students and oriented them to academic practices in the First Year Engineering.

Class teachers and TG interacted with newly admitted stuttents

After that, all the students visited to college eampus (laboratories, workshop, library etc.) and then class teachers announced the end of programme for a day.