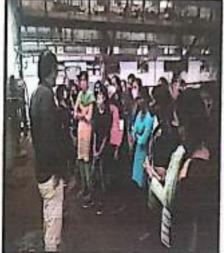

After this all the Head of Department of institute guided students & gave information about their departments & Institute.

Prof. J. G. Kale (HOD FE) discussing code of coduct.

Chief Guest Mr. Udayseth Gujar ji addressed students

Prof. Dr. S. I. Nipanikar addressed to students

In afternoon session, division-wise to Class Co-coordinator & batch wise teacher guardians are introduced themselves to students. Students received a copy of time-table of lectures as well as schedule of Induction Programme. Class coordinators interacted with students and oriented them to academic practices in the First Year Engineering.

Class teachers and TG interacted with newly admitted stuttents

After that, all the students visited to college eampus (laboratories, workshop, library etc.) and then class teachers announced the end of programme for a day.