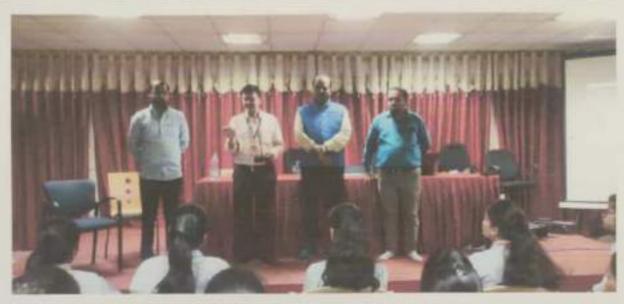

Welcome of new students in campus by gifting them Mask & Pen

The Chief guest for this event is Mr. Udayseth Gujar ji the founder of Uday Gujar Foundation also the Principal of RD's SCSCOE Prof. Dr. S.B. Patil, principal of RD's SCOP Prof. D.K. Khopade & all of the head of departments were present. In the starting of Session Pujan of statue of Shri Chhatrapati Shivajiraje Bhosale & Shri Chhatrapati Sambhajiraje Bhosale which is located at college entrance is done by Chief guest, Principal & all the HOD's.

Pujan of Statue of Shri Chhatrapati Shivajiraje Bhosale & Shri Chhatrapati Sambhajiraje Bhosale was done by Chief guest, Principal & all the HOD's

SPPU-4071 haregy Wo

After this the warm welcome of all the dignitaries was done by the students. In the beginning Saraswati Pujan & Deep Prajwalan is done by Chief Guest, Respected Principal & HOD's of all departments.

Deep Prajwalan is done by Chief Guest & Respected Principal

Felicitation of Chief Guest Mr. Udayseth Gujar ji is done by respected Principal of RD's SCSCOE.

The rank holders of FE 2020-21 is appriciated by Chief Guest.

After this all the Head of Department of institute guided students & gave information about their departments & Institute.

Prof. J. G. Kale (HOD FE) discussing code of coduct.

Chief Guest Mr. Udayseth Gujar ji addressed students