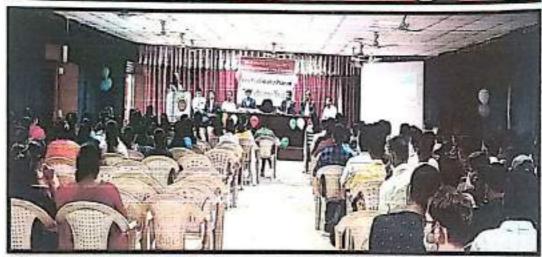

The induction program of Rajgad Dnyanpeeth's Shri Chhatrapati Shivajiraje College of Engineering, Dhangwadi was held on 13/12/2021 to 24/12/2021.

On the first day Monday, 13/12/2021 of Induction Programme, students reported to college. Registration & welcome of students are done gifting them Mask & pen.