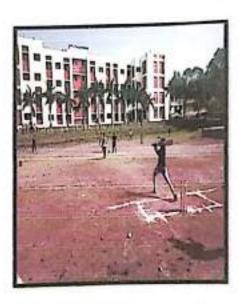

Dr. S. S. Sayyed addressing students.

On the Seventh day i.e. on Tuesday, 21/12/2021 students are introduced to the sports facilities outdoor games available in the SCSCOE games such as Cricket, Volleyball, Throw ball, etc. games are played by students & at the end of the day the prize distribution for Outdoor game has been done.

Students participated in **Outdoor Games** such as Cricket, Volley Ball, Throw Ball etc.

On Eighth day Wednesday, 22/12/2021 of Induction Programme, students reported to college. Expert Lecture by Prof. B. D. Thorat arranged for the students on the topic of 'Recent trends in Technologies.'