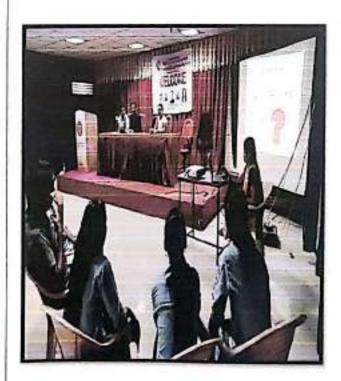

## DAY 2

On the Second day Tuesday, 14/12/2021 of Induction Programme, students reported to college. Expert Lecture by Prof. Dr. S. I. Nipanikar sir arranged for the students on the topic of 'How to cope with Engineering Education'.

Prof. Dr. S. I. Nipanikar addressed to students

In afternoon session, division-wise to Class Co-coordinator & batch wise teacher guardians are introduced themselves to students. Students received a copy of time-table of lectures as well as schedule of Induction Programme. Class coordinators interacted with students and oriented them to academic practices in the First Year Engineering.