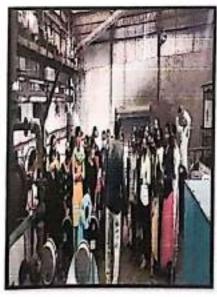

After this all the Head of Department of institute guided students & gave information about their departments & Institute.

Prof. J. G. Kale (HOD FE) discussing code of coduct.

Chief Guest Mr. Udayseth Gujar ji addressed students

## DAY 2

On the Second day Tuesday, 14/12/2021 of Induction Programme, students reported to college. Expert Lecture by Prof. Dr. S. I. Nipanikar sir arranged for the students on the topic of 'How to cope with Engineering Education'.

Prof. Dr. S. I. Nipanikar addressed to students

In afternoon session, division-wise to Class Co-coordinator & batch wise teacher guardians are introduced themselves to students. Students received a copy of time-table of lectures as well as schedule of Induction Programme. Class coordinators interacted with students and oriented them to academic practices in the First Year Engineering.