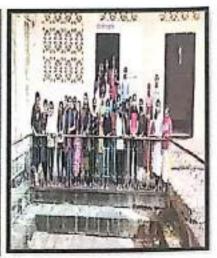

Class teachers and TG interacted with newly admitted stuttents

After that, all the students visited to college eampus (laboratories, workshop, library etc.) and then class teachers announced the end of programme for a day.