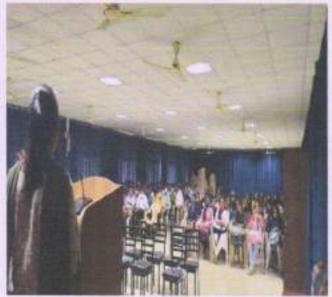

The induction program of Rajgad Dnyanpeeth's Shri Chhatrapati Shivajiraje College of Engineering, Dhangwadi was held on 13/12/2021 to 24/12/2021.

On the first day Monday, 13/12/2021 of Induction Programme, students reported to college. Registration & welcome of students are done gifting them Mask & pen.

Welcome of new students in campus by gifting them Mask & Pen

The Chief guest for this event is Mr. Udayseth Gujar ji the founder of Uday Gujar Foundation also the Principal of RD's SCSCOE Prof. Dr. S.B. Patil, principal of RD's SCOP Prof. D.K. Khopade & all of the head of departments were present. In the starting of Session Pujan of statue of Shri Chhatrapati Shivajiraje Bhosale & Shri Chhatrapati Sambhajiraje Bhosale which is located at college entrance is done by Chief guest, Principal & all the HOD's.

Pujan of Statue of Shri Chhatrapati Shivajiraje Bhosale & Shri Chhatrapati Sambhajiraje Bhosale was done by Chief guest, Principal & all the HOD's

SPPU-4071 haregy Wo

After this the warm welcome of all the dignitaries was done by the students. In the beginning Saraswati Pujan & Deep Prajwalan is done by Chief Guest, Respected Principal & HOD's of all departments.

Deep Prajwalan is done by Chief Guest & Respected Principal

Felicitation of Chief Guest Mr. Udayseth Gujar ji is done by respected Principal of RD's SCSCOE.

The rank holders of FE 2020-21 is appriciated by Chief Guest.

After this all the Head of Department of institute guided students & gave information about their departments & Institute.

Prof. J. G. Kale (HOD FE) discussing code of coduct.

Chief Guest Mr. Udayseth Gujar ji addressed students