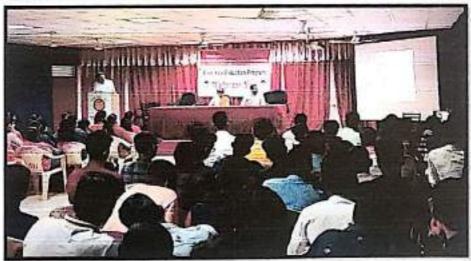

## DAY 2

On the Second day Tuesday, 14/12/2021 of Induction Programme, students reported to college. Expert Lecture by Prof. Dr. S. I. Nipanikar sir arranged for the students on the topic of 'How to cope with Engineering Education'.

Prof. Dr. S. I. Nipanikar addressed to students

In afternoon session, division-wise to Class Co-coordinator & batch wise teacher guardians are introduced themselves to students. Students received a copy of time-table of lectures as well as schedule of Induction Programme. Class coordinators interacted with students and oriented them to academic practices in the First Year Engineering.

Class teachers and TG interacted with newly admitted stuttents

After that, all the students visited to college eampus (laboratories, workshop, library etc.) and then class teachers announced the end of programme for a day.