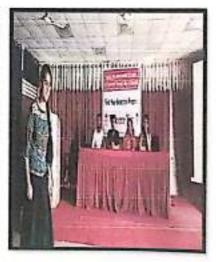

The induction program of Rajgad Dnyanpeeth's Shri Chhatrapati Shivajiraje College of Engineering, Dhangwadi was held on 13/12/2021 to 24/12/2021.

On the first day Monday, 13/12/2021 of Induction Programme, students reported to college. Registration & welcome of students are done gifting them Mask & pen.

Welcome of new students in campus by gifting them Mask & Pen

The Chief guest for this event is Mr. Udayseth Gujar ji the founder of Uday Gujar Foundation also the Principal of RD's SCSCOE Prof. Dr. S.B. Patil, principal of RD's SCOP Prof. D.K. Khopade & all of the head of departments were present. In the starting of Session Pujan of statue of Shri Chhatrapati Shivajiraje Bhosale & Shri Chhatrapati Sambhajiraje Bhosale which is located at college entrance is done by Chief guest, Principal & all the HOD's.

Pujan of Statue of Shri Chhatrapati Shivajiraje Bhosale & Shri Chhatrapati Sambhajiraje Bhosale was done by Chief guest, Principal & all the HOD's

SPPU-4071 haregy Wo

After this the warm welcome of all the dignitaries was done by the students. In the beginning Saraswati Pujan & Deep Prajwalan is done by Chief Guest, Respected Principal & HOD's of all departments.

Deep Prajwalan is done by Chief Guest & Respected Principal

Felicitation of Chief Guest Mr. Udayseth Gujar ji is done by respected Principal of RD's SCSCOE.

The rank holders of FE 2020-21 is appriciated by Chief Guest.