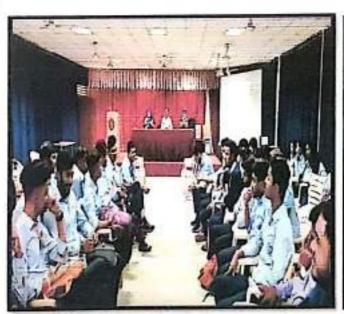

## DAY 2

On the Second day Tuesday, 14/12/2021 of Induction Programme, students reported to college. Expert Lecture by Prof. Dr. S. I. Nipanikar sir arranged for the students on the topic of 'How to cope with Engineering Education'.

Prof. Dr. S. I. Nipanikar addressed to students

In afternoon session, division-wise to Class Co-coordinator & batch wise teacher guardians are introduced themselves to students. Students received a copy of time-table of lectures as well as schedule of Induction Programme. Class coordinators interacted with students and oriented them to academic practices in the First Year Engineering.

Class teachers and TG interacted with newly admitted stuttents

After that, all the students visited to college eampus (laboratories, workshop, library etc.) and then class teachers announced the end of programme for a day.