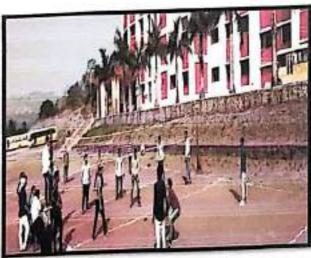

Dr. S. S. Sayyed addressing students.

On the Seventh day i.e. on Tuesday, 21/12/2021 students are introduced to the sports facilities outdoor games available in the SCSCOE games such as Cricket, Volleyball, Throw ball, etc. games are played by students & at the end of the day the prize distribution for Outdoor game has been done.

Students participated in **Outdoor Games** such as Cricket, Volley Ball, Throw Ball etc.

On Eighth day Wednesday, 22/12/2021 of Induction Programme, students reported to college. Expert Lecture by Prof. B. D. Thorat arranged for the students on the topic of 'Recent trends in Technologies.'