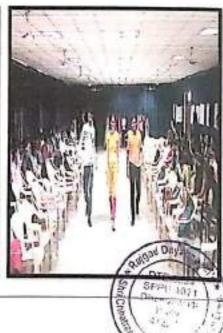

Prof. B. D. Thorat addressing students

On the Afternoon session of Eighth day i.e. on Wednesday, 22/12/2021 the department of First Year Engineering organized the cultural activities for students such as dance, drama & fashion show. Most of the students participate in the cultural activities & enjoyed the day.

**Fashion show** performed by the students

Cultural Activities such as Dance, Drama, Poem etc. are performed by students