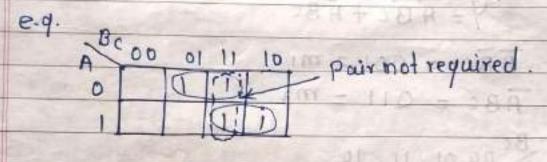

BCO + ABCO + ABCO on the                 |
|   | karnauah map                                  |
|   | The expression hay 4                          |
|   | An oo of 11 10 Variables                      |
|   | 00 00,0302 : 24=16 rells.                     |
|   | 01 14 05 0 7 0 6 ABT D = 0100 = 4             |
|   | 11 012 1 13 95 0 14 ABCD = 1010=10            |
|   | 10 08 09 11 10 ABCD = 1011=11                 |
|   | 0050 - 1101-13                                |

Grouping cell for simplification BRC+ COC+BR Grouping two Adjacent ones (cells) (pairs) Y = ABC + ABC = Ac(B+B) = Ac (1) : Y= Ac. By using k-map technique Y= ABC+ABC ABC = 001 = m1 ABC = 011 = m3 Y=AC e.y. B: 00 01 11 10 e.q. Y=ABED+ABED. kmup. = BcD(A+A) ABED = 0001 = m1 ABED= 1001=mg But (A+A)=1 BD00 01/11 : Y= BCD







Grouping Four Adjacent ones (Quad)





## Minimize the expression Y= ABC + ABC + ABC + ABC + ABC + O S A A A Y . . U

$$\overrightarrow{ABC} = 101 = m5$$
  
 $\overrightarrow{ABC} = 001 = m_1$   
 $\overrightarrow{ABC} = 011 = m_3$   
 $\overrightarrow{ABC} = 100 = m_4$   
 $\overrightarrow{ABC} = 2000 = m_0$ 

Reduce the following function to its minimum sop -lorm as subly doisosers tallorg to mis

Y= ABCD+ ABCD+ ABCD+ ABCD+ ABCD + ABCD + ABCD

ABCD = 0001 = m, ABCD = 1101 = m13 ABCD = 0101 = m5 ABCD = 1111 = m15 ABCD = 0111 = m7 ABCD = 1011 = mn

ABCD = 0110 = m6.

ABCD = 1100 = m12



Y=ACD+ABC+ABT 1/ 1/2 1/2 + ACD 13/19/14/ H- Was to save subord





### RajgadDnyaspeeth's

## ShriChhatrapatiShivajiraje College of Engineering

S.No.237, Dhangwadi, Tal-Bhor, Dist-Pune

## DEPARTMENT