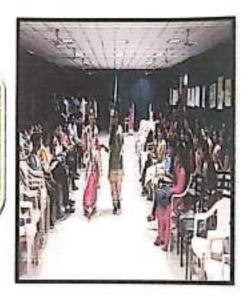

Prof. B. D. Thorat addressing students

On the Afternoon session of Eighth day i.e. on Wednesday, 22/12/2021 the department of First Year Engineering organized the cultural activities for students such as dance, drama & fashion show. Most of the students participate in the cultural activities & enjoyed the day.

**Fashion show** performed by the students

Cultural Activities such as Dance, Drama, Poem etc. are performed by students