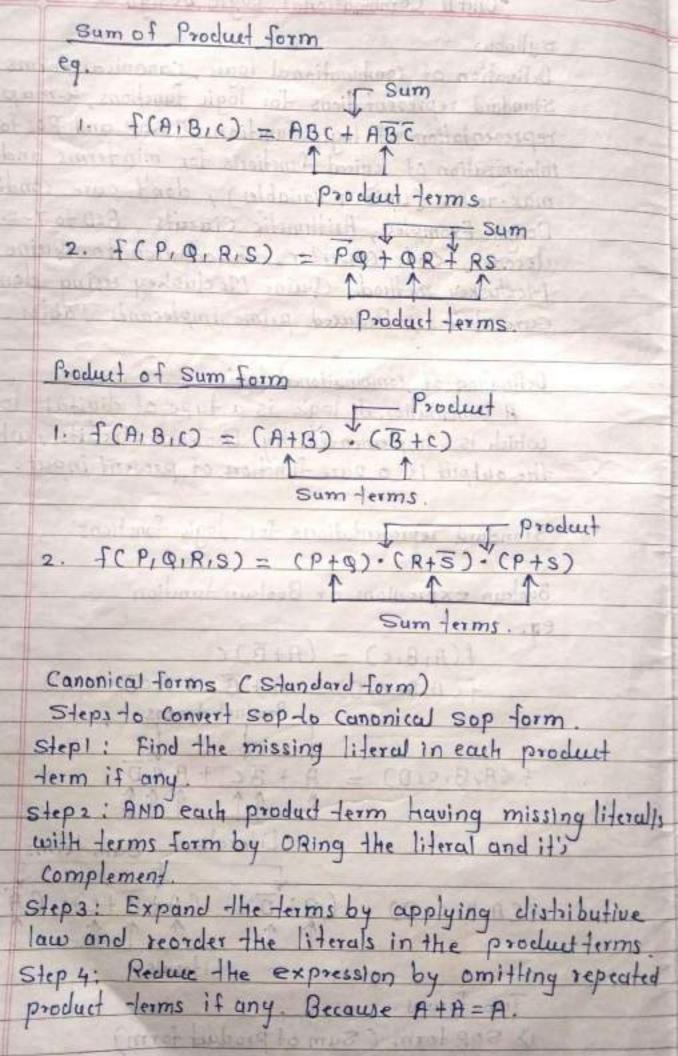

ization of logical functions for minterms and max-terms (upto 4 variables), don't care conditions, Design Examples, Arithmetic Circuits, BCD to 7- Segment clecoder, Code Converter, Introduction to Quine. Mccluskey method, Quine Mccluskey using don't Care terms, Reduced prime implecants Tables Defination of combinational logic A combinational logic is a type of digital logic which is implemented by Boolean circuits, where the output is a pure function of present input. Standard representations for logic functions Boolean expressions or Boolean Tundion eg. f(A, B, c) = (A+B)c 1(A,B,C,D) = A+Bc+AcD Product terms FCA, B, C, D) = A + Bc + ACD filler poigner mis-Liderals F(A,B,C,D) = (B+D). (A+B+c). (A+c) Literals Two forms. 1) SOP form ( Sum of product form) 2) Pos form ( Product of Sum form)



| 10   | 1) Convert the given expression in cononical sop form.  ICAIBIC) = AC + AB +BC.