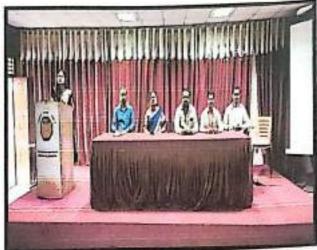

The induction program of Rajgad Dnyanpeeth's Shri Chhatrapati Shivajiraje College of Engineering, Dhangwadi was held on 13/12/2021 to 24/12/2021.

On the first day Monday, 13/12/2021 of Induction Programme, students reported to college. Registration & welcome of students are done gifting them Mask & pen.

Welcome of new students in campus by gifting them Mask & Pen

The Chief guest for this event is Mr. Udayseth Gujar ji the founder of Uday Gujar Foundation also the Principal of RD's SCSCOE Prof. Dr. S.B. Patil, principal of RD's SCOP Prof. D.K. Khopade & all of the head of departments were present. In the starting of Session Pujan of statue of Shri Chhatrapati Shivajiraje Bhosale & Shri Chhatrapati Sambhajiraje Bhosale which is located at college entrance is done by Chief guest, Principal & all the HOD's.