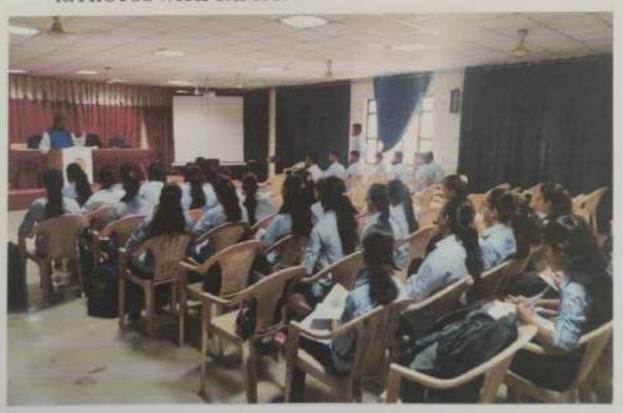

The induction program of Rajgad Dnyanpeeth's Shri Chhatrapati Shivajiraje College of Engineering, Dhangwadi was held on 13/12/2021 to 24/12/2021.

On the first day Monday, 13/12/2021 of Induction Programme, students reported to college. Registration & welcome of students are done gifting them Mask & pen.

Welcome of new students in campus by gifting them Mask & Pen

The Chief guest for this event is Mr. Udayseth Gujar ji the founder of Uday Gujar Foundation also the Principal of RD's SCSCOE Prof. Dr. S.B. Patil, principal of RD's SCOP Prof. D.K. Khopade & all of the head of departments were present. In the starting of Session Pujan of statue of Shri Chhatrapati Shivajiraje Bhosale & Shri Chhatrapati Sambhajiraje Bhosale which is located at college entrance is done by Chief guest, Principal & all the HOD's.

Pujan of Statue of Shri Chhatrapati Shivajiraje Bhosale & Shri Chhatrapati Sambhajiraje Bhosale was done by Chief guest, Principal & all the HOD's

SPPU-4071 haregy Wo

After this the warm welcome of all the dignitaries was done by the students. In the beginning Saraswati Pujan & Deep Prajwalan is done by Chief Guest, Respected Principal & HOD's of all departments.

Deep Prajwalan is done by Chief Guest & Respected Principal

Felicitation of Chief Guest Mr. Udayseth Gujar ji is done by respected Principal of RD's SCSCOE.

The rank holders of FE 2020-21 is appriciated by Chief Guest.