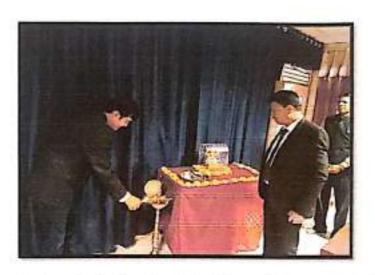

Welcome of new students in campus by gifting them Mask & Pen

The Chief guest for this event is Mr. Udayseth Gujar ji the founder of Uday Gujar Foundation also the Principal of RD's SCSCOE Prof. Dr. S.B. Patil, principal of RD's SCOP Prof. D.K. Khopade & all of the head of departments were present. In the starting of Session Pujan of statue of Shri Chhatrapati Shivajiraje Bhosale & Shri Chhatrapati Sambhajiraje Bhosale which is located at college entrance is done by Chief guest, Principal & all the HOD's.

Pujan of Statue of Shri Chhatrapati Shivajiraje Bhosale & Shri Chhatrapati Sambhajiraje Bhosale was done by Chief guest, Principal & all the HOD's

SPPU-4071 haregy Wo

After this the warm welcome of all the dignitaries was done by the students. In the beginning Saraswati Pujan & Deep Prajwalan is done by Chief Guest, Respected Principal & HOD's of all departments.

Deep Prajwalan is done by Chief Guest & Respected Principal

Felicitation of Chief Guest Mr. Udayseth Gujar ji is done by respected Principal of RD's SCSCOE.

The rank holders of FE 2020-21 is appriciated by Chief Guest.