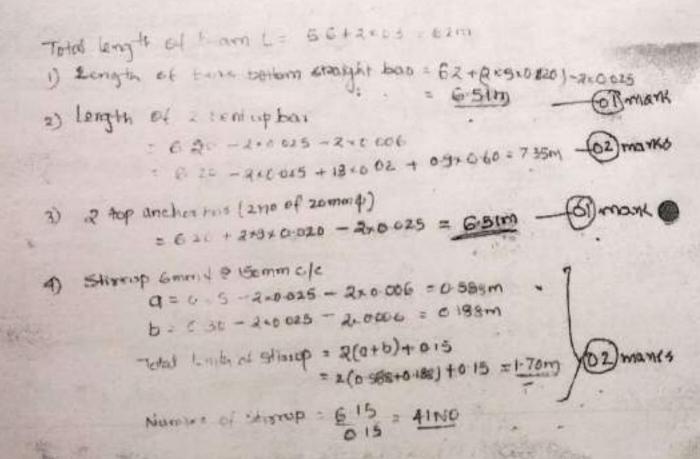

= 820 250000 = 00 Cost of water supply ( sanitoy @ 101 = 2025000 = 00] Cost of included Connection @ Ty - 14, 17.500=00 Cost of Privating record from @ 5% = 1,01,2500=00 = 6,0% 500=00 \ (02 mag Cont of Architectures firmula @ 37 Ry 25,31,2500=00 Cost 1+- Cu-m = R= 3750/or man G N03 CC M20 for column footing 1. 12x 12x0.10 = 0.44ms (02) many 2 030+030+013 = 0 186 m = 0-13m3 Total volume of ocinforing for 8 alumn = 8 (0144 + 0136 + 013) Note: - A. C.C. Mile for Common = DC of Column, vetof column (och 1) = 354 0 30 x 0 30 x 0 30 x (0 (+ 0 9 + 32) = 3 354 m² \* As fig. is not clear, vertical diamensions are -commance not clear, considered any 3 value, of a 2/0.1 all cluded To tick up with same value answer of to all student. Just need to check prodedure & calculation

All Dinuncian in meter



Assume len Quartity of count 152 - 276m2 91 bags 1 210-16 4 14 mm quaiting of margh 216 = 5 82800 8.28 quantity as steel = 2 , of Concrete volume 2,10 =0203 02×785= 15794

|                                                                                            |                                                             | -                                                             |                                                                     | - Cemeral Trafe                                                   |
|--------------------------------------------------------------------------------------------|-------------------------------------------------------------|---------------------------------------------------------------|-----------------------------------------------