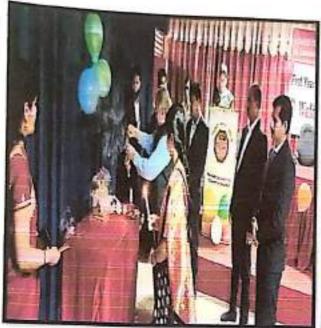

Pujan of Statue of Shri Chhatrapati Shivajiraje Bhosale & Shri Chhatrapati Sambhajiraje Bhosale was done by Chief guest, Principal & all the HOD's

SPPU-4071 haregy Wo

After this the warm welcome of all the dignitaries was done by the students. In the beginning Saraswati Pujan & Deep Prajwalan is done by Chief Guest, Respected Principal & HOD's of all departments.

Deep Prajwalan is done by Chief Guest & Respected Principal

Felicitation of Chief Guest Mr. Udayseth Gujar ji is done by respected Principal of RD's SCSCOE.

The rank holders of FE 2020-21 is appriciated by Chief Guest.