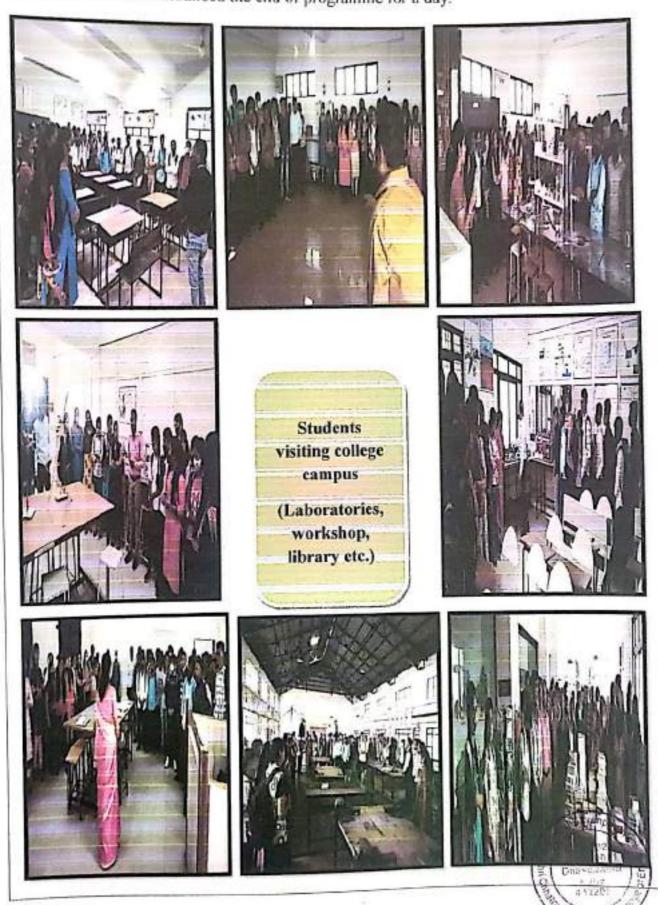

Class teachers and TG interacted with newly admitted stuttents

After that, all the students visited to college eampus (laboratories, workshop, library etc.) and then class teachers announced the end of programme for a day.