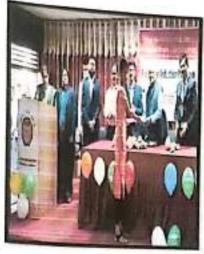

The induction program of Rajgad Dnyanpeeth's Shri Chhatrapati Shivajiraje College of Engineering, Dhangwadi was held on 13/12/2021 to 24/12/2021.

On the first day Monday, 13/12/2021 of Induction Programme, students reported to college. Registration & welcome of students are done gifting them Mask & pen.

Welcome of new students in campus by gifting them Mask & Pen

The Chief guest for this event is Mr. Udayseth Gujar ji the founder of Uday Gujar Foundation also the Principal of RD's SCSCOE Prof. Dr. S.B. Patil, principal of RD's SCOP Prof. D.K. Khopade & all of the head of departments were present. In the starting of Session Pujan of statue of Shri Chhatrapati Shivajiraje Bhosale & Shri Chhatrapati Sambhajiraje Bhosale which is located at college entrance is done by Chief guest, Principal & all the HOD's.