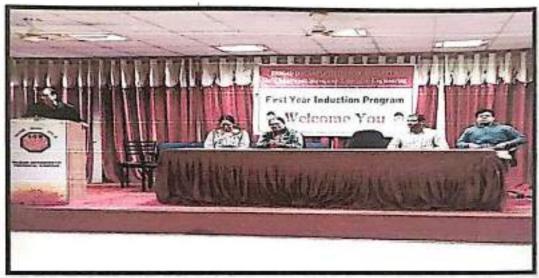

The induction program of Rajgad Dnyanpeeth's Shri Chhatrapati Shivajiraje College of Engineering, Dhangwadi was held on 13/12/2021 to 24/12/2021.

On the first day Monday, 13/12/2021 of Induction Programme, students reported to college. Registration & welcome of students are done gifting them Mask & pen.

Welcome of new students in campus by gifting them Mask & Pen

The Chief guest for this event is Mr. Udayseth Gujar ji the founder of Uday Gujar Foundation also the Principal of RD's SCSCOE Prof. Dr. S.B. Patil, principal of RD's SCOP Prof. D.K. Khopade & all of the head of departments were present. In the starting of Session Pujan of statue of Shri Chhatrapati Shivajiraje Bhosale & Shri Chhatrapati Sambhajiraje Bhosale which is located at college entrance is done by Chief guest, Principal & all the HOD's.