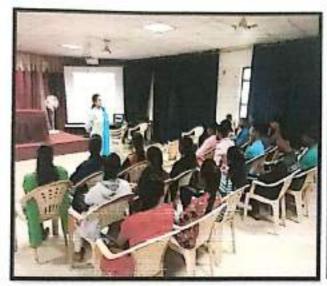

After this all the Head of Department of institute guided students & gave information about their departments & Institute.

Prof. J. G. Kale (HOD FE) discussing code of coduct.

Chief Guest Mr. Udayseth Gujar ji addressed students

## DAY 2

On the Second day Tuesday, 14/12/2021 of Induction Programme, students reported to college. Expert Lecture by Prof. Dr. S. I. Nipanikar sir arranged for the students on the topic of 'How to cope with Engineering Education'.

Prof. Dr. S. I. Nipanikar addressed to students

In afternoon session, division-wise to Class Co-coordinator & batch wise teacher guardians are introduced themselves to students. Students received a copy of time-table of lectures as well as schedule of Induction Programme. Class coordinators interacted with students and oriented them to academic practices in the First Year Engineering.