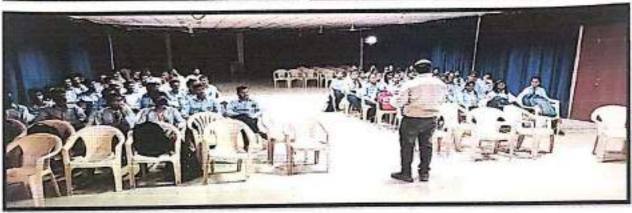

After this all the Head of Department of institute guided students & gave information about their departments & Institute.

Prof. J. G. Kale (HOD FE) discussing code of coduct.

Chief Guest Mr. Udayseth Gujar ji addressed students