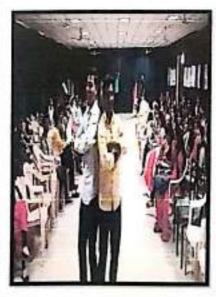

Welcome of new students in campus by gifting them Mask & Pen

The Chief guest for this event is Mr. Udayseth Gujar ji the founder of Uday Gujar Foundation also the Principal of RD's SCSCOE Prof. Dr. S.B. Patil, principal of RD's SCOP Prof. D.K. Khopade & all of the head of departments were present. In the starting of Session Pujan of statue of Shri Chhatrapati Shivajiraje Bhosale & Shri Chhatrapati Sambhajiraje Bhosale which is located at college entrance is done by Chief guest, Principal & all the HOD's.

Pujan of Statue of Shri Chhatrapati Shivajiraje Bhosale & Shri Chhatrapati Sambhajiraje Bhosale was done by Chief guest, Principal & all the HOD's

SPPU-4071 haregy Wo

After this the warm welcome of all the dignitaries was done by the students. In the beginning Saraswati Pujan & Deep Prajwalan is done by Chief Guest, Respected Principal & HOD's of all departments.