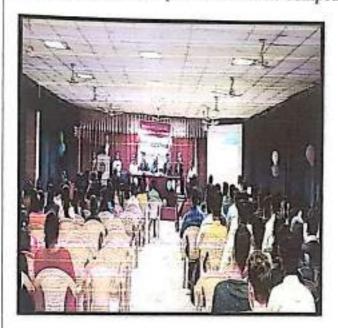

The induction program of Rajgad Dnyanpeeth's Shri Chhatrapati Shivajiraje College of Engineering, Dhangwadi was held on 13/12/2021 to 24/12/2021.

On the first day Monday, 13/12/2021 of Induction Programme, students reported to college. Registration & welcome of students are done gifting them Mask & pen.

Welcome of new students in campus by gifting them Mask & Pen

The Chief guest for this event is Mr. Udayseth Gujar ji the founder of Uday Gujar Foundation also the Principal of RD's SCSCOE Prof. Dr. S.B. Patil, principal of RD's SCOP Prof. D.K. Khopade & all of the head of departments were present. In the starting of Session Pujan of statue of Shri Chhatrapati Shivajiraje Bhosale & Shri Chhatrapati Sambhajiraje Bhosale which is located at college entrance is done by Chief guest, Principal & all the HOD's.

Pujan of Statue of Shri Chhatrapati Shivajiraje Bhosale & Shri Chhatrapati Sambhajiraje Bhosale was done by Chief guest, Principal & all the HOD's

SPPU-4071 haregy Wo

After this the warm welcome of all the dignitaries was done by the students. In the beginning Saraswati Pujan & Deep Prajwalan is done by Chief Guest, Respected Principal & HOD's of all departments.