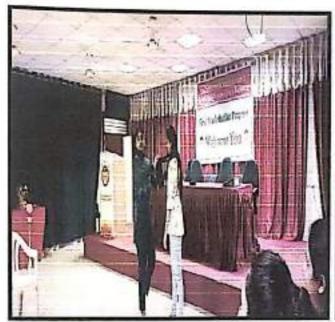

Welcome of new students in campus by gifting them Mask & Pen

The Chief guest for this event is Mr. Udayseth Gujar ji the founder of Uday Gujar Foundation also the Principal of RD's SCSCOE Prof. Dr. S.B. Patil, principal of RD's SCOP Prof. D.K. Khopade & all of the head of departments were present. In the starting of Session Pujan of statue of Shri Chhatrapati Shivajiraje Bhosale & Shri Chhatrapati Sambhajiraje Bhosale which is located at college entrance is done by Chief guest, Principal & all the HOD's.

Pujan of Statue of Shri Chhatrapati Shivajiraje Bhosale & Shri Chhatrapati Sambhajiraje Bhosale was done by Chief guest, Principal & all the HOD's

SPPU-4071 haregy Wo

After this the warm welcome of all the dignitaries was done by the students. In the beginning Saraswati Pujan & Deep Prajwalan is done by Chief Guest, Respected Principal & HOD's of all departments.