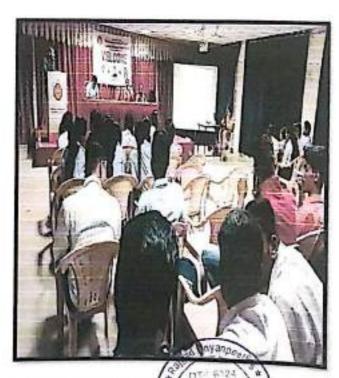

On third day Wednesday, 15/12/2021 of Induction Programme, students reported to college. Expert Lecture by Prof. Dr. S. D. Pasalkar sir arranged for the students on the topic of 'Training & placement in institute'.

Prof. Dr. S. D. Pasalkar sir addressing students

In the afternoon session, Students are introduced to technical activities. This session helped students to enhance their ideas beyond their limit. The name of Session is 'Poster Presentation Competition'. For this topic is already given to students. Once the poster were completed exhibition for posters are arranged. Many staff & students of other departments were visited for exhibition. At the last, presentation of their respective posters was given by students & top three posters were selected.