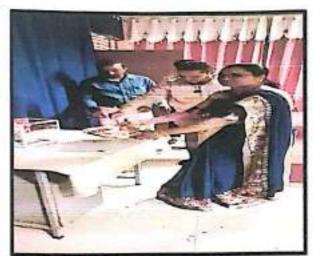

Welcome of new students in campus by gifting them Mask & Pen

The Chief guest for this event is Mr. Udayseth Gujar ji the founder of Uday Gujar Foundation also the Principal of RD's SCSCOE Prof. Dr. S.B. Patil, principal of RD's SCOP Prof. D.K. Khopade & all of the head of departments were present. In the starting of Session Pujan of statue of Shri Chhatrapati Shivajiraje Bhosale & Shri Chhatrapati Sambhajiraje Bhosale which is located at college entrance is done by Chief guest, Principal & all the HOD's.

Pujan of Statue of Shri Chhatrapati Shivajiraje Bhosale & Shri Chhatrapati Sambhajiraje Bhosale was done by Chief guest, Principal & all the HOD's

SPPU-4071 haregy Wo

After this the warm welcome of all the dignitaries was done by the students. In the beginning Saraswati Pujan & Deep Prajwalan is done by Chief Guest, Respected Principal & HOD's of all departments.