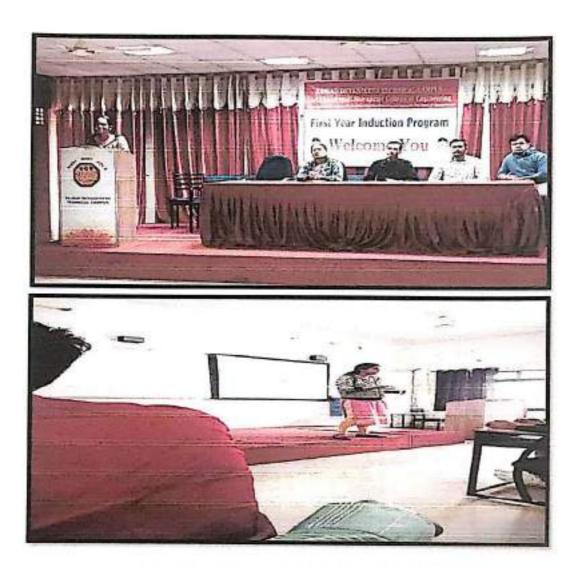

After this all the Head of Department of institute guided students & gave information about their departments & Institute.

Prof. J. G. Kale (HOD FE) discussing code of coduct.

Chief Guest Mr. Udayseth Gujar ji addressed students

## DAY 2

On the Second day Tuesday, 14/12/2021 of Induction Programme, students reported to college. Expert Lecture by Prof. Dr. S. I. Nipanikar sir arranged for the students on the topic of 'How to cope with Engineering Education'.

Prof. Dr. S. I. Nipanikar addressed to students

In afternoon session, division-wise to Class Co-coordinator & batch wise teacher guardians are introduced themselves to students. Students received a copy of time-table of lectures as well as schedule of Induction Programme. Class coordinators interacted with students and oriented them to academic practices in the First Year Engineering.