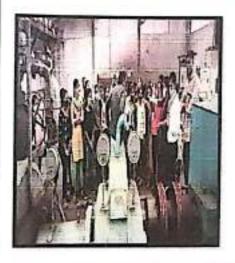

Welcome of new students in campus by gifting them Mask & Pen

The Chief guest for this event is Mr. Udayseth Gujar ji the founder of Uday Gujar Foundation also the Principal of RD's SCSCOE Prof. Dr. S.B. Patil, principal of RD's SCOP Prof. D.K. Khopade & all of the head of departments were present. In the starting of Session Pujan of statue of Shri Chhatrapati Shivajiraje Bhosale & Shri Chhatrapati Sambhajiraje Bhosale which is located at college entrance is done by Chief guest, Principal & all the HOD's.

Pujan of Statue of Shri Chhatrapati Shivajiraje Bhosale & Shri Chhatrapati Sambhajiraje Bhosale was done by Chief guest, Principal & all the HOD's

SPPU-4071 haregy Wo

After this the warm welcome of all the dignitaries was done by the students. In the beginning Saraswati Pujan & Deep Prajwalan is done by Chief Guest, Respected Principal & HOD's of all departments.

Deep Prajwalan is done by Chief Guest & Respected Principal

Felicitation of Chief Guest Mr. Udayseth Gujar ji is done by respected Principal of RD's SCSCOE.

The rank holders of FE 2020-21 is appriciated by Chief Guest.