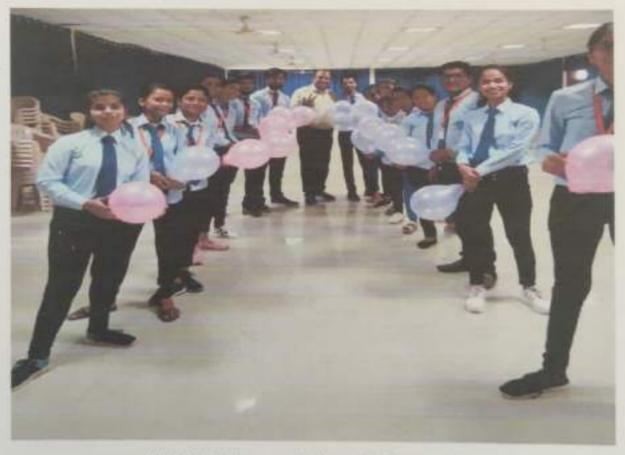

The induction program of Rajgad Dnyanpeeth's Shri Chhatrapati Shivajiraje College of Engineering, Dhangwadi was held on 13/12/2021 to 24/12/2021.

On the first day Monday, 13/12/2021 of Induction Programme, students reported to college. Registration & welcome of students are done gifting them Mask & pen.

Welcome of new students in campus by gifting them Mask & Pen

The Chief guest for this event is Mr. Udayseth Gujar ji the founder of Uday Gujar Foundation also the Principal of RD's SCSCOE Prof. Dr. S.B. Patil, principal of RD's SCOP Prof. D.K. Khopade & all of the head of departments were present. In the starting of Session Pujan of statue of Shri Chhatrapati Shivajiraje Bhosale & Shri Chhatrapati Sambhajiraje Bhosale which is located at college entrance is done by Chief guest, Principal & all the HOD's.