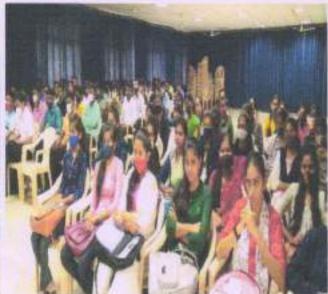

The induction program of Rajgad Dnyanpeeth's Shri Chhatrapati Shivajiraje College of Engineering, Dhangwadi was held on 13/12/2021 to 24/12/2021.

On the first day Monday, 13/12/2021 of Induction Programme, students reported to college. Registration & welcome of students are done gifting them Mask & pen.

Welcome of new students in campus by gifting them Mask & Pen

The Chief guest for this event is Mr. Udayseth Gujar ji the founder of Uday Gujar Foundation also the Principal of RD's SCSCOE Prof. Dr. S.B. Patil, principal of RD's SCOP Prof. D.K. Khopade & all of the head of departments were present. In the starting of Session Pujan of statue of Shri Chhatrapati Shivajiraje Bhosale & Shri Chhatrapati Sambhajiraje Bhosale which is located at college entrance is done by Chief guest, Principal & all the HOD's.