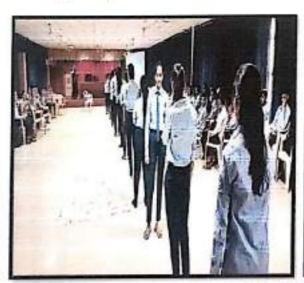

The induction program of Rajgad Dnyanpeeth's Shri Chhatrapati Shivajiraje College of Engineering, Dhangwadi was held on 13/12/2021 to 24/12/2021.

On the first day Monday, 13/12/2021 of Induction Programme, students reported to college. Registration & welcome of students are done gifting them Mask & pen.

Welcome of new students in campus by gifting them Mask & Pen

The Chief guest for this event is Mr. Udayseth Gujar ji the founder of Uday Gujar Foundation also the Principal of RD's SCSCOE Prof. Dr. S.B. Patil, principal of RD's SCOP Prof. D.K. Khopade & all of the head of departments were present. In the starting of Session Pujan of statue of Shri Chhatrapati Shivajiraje Bhosale & Shri Chhatrapati Sambhajiraje Bhosale which is located at college entrance is done by Chief guest, Principal & all the HOD's.