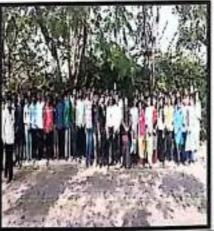

The induction program of Rajgad Dnyanpeeth's Shri Chhatrapati Shivajiraje College of Engineering, Dhangwadi was held on 13/12/2021 to 24/12/2021.

On the first day Monday, 13/12/2021 of Induction Programme, students reported to college. Registration & welcome of students are done gifting them Mask & pen.

Welcome of new students in campus by gifting them Mask & Pen

The Chief guest for this event is Mr. Udayseth Gujar ji the founder of Uday Gujar Foundation also the Principal of RD's SCSCOE Prof. Dr. S.B. Patil, principal of RD's SCOP Prof. D.K. Khopade & all of the head of departments were present. In the starting of Session Pujan of statue of Shri Chhatrapati Shivajiraje Bhosale & Shri Chhatrapati Sambhajiraje Bhosale which is located at college entrance is done by Chief guest, Principal & all the HOD's.