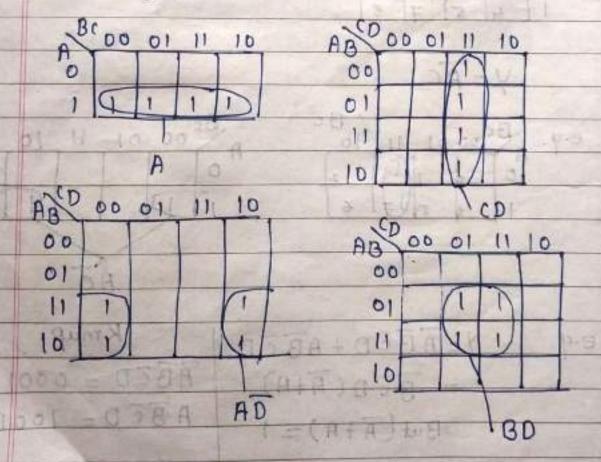

|
|   | karnauah map                                  |
|   | The expression hay 4                          |
|   | An oo of 11 10 Variables                      |
|   | 00 00,0302 : 24=16 rells.                     |
|   | 01 14 05 0 7 0 6 ABT D = 0100 = 4             |
|   | 11 012 1 13 95 0 14 ABCD = 1010=10            |
|   | 10 08 09 11 10 ABCD = 1011=11                 |
|   | 0050 - 1101-13                                |

Grouping cell for simplification BRC+ COC+BR Grouping two Adjacent ones (cells) (pairs) Y = ABC + ABC = Ac(B+B) = Ac (1) : Y= Ac. By using k-map technique Y= ABC+ABC ABC = 001 = m1 ABC = 011 = m3 Y=AC e.y. B: 00 01 11 10 e.q. Y=ABED+ABED. kmup. = BcD(A+A) ABED = 0001 = m1 ABED= 1001=mg But (A+A)=1 BD00 01/11 : Y= BCD







Grouping Four Adjacent ones (Quad)





## Minimize the expression Y= ABC + ABC + ABC + ABC + ABC + O S A A A Y . . U

$$\overrightarrow{ABC} = 101 = m5$$
  
 $\overrightarrow{ABC} = 001 = m_1$   
 $\overrightarrow{ABC} = 011 = m_3$   
 $\overrightarrow{ABC} = 100 = m_4$   
 $\overrightarrow{ABC} = 2000 = m_0$ 

Reduce the following function to its minimum sop -lorm as subly doisosers tallorg to mis

Y= ABCD+ ABCD+ ABCD+ ABCD+ ABCD + ABCD + ABCD

ABCD = 0001 = m, ABCD = 1101 = m13 ABCD = 0101 = m5 ABCD = 1111 = m15 ABCD = 0111 = m7 ABCD = 1011 = mn

ABCD = 0110 = m6.

ABCD = 1100 = m12



Y=ACD+ABC+ABT 1/ 1/2 1/2 + ACD 13/19/14/ H- Was to save subord





### RajgadDnyaspeeth's

## ShriChhatrapatiShivajiraje College of Engineering

S.No.237, Dhangwadi, Tal-Bhor, Dist-Pune

## DEPARTMENT OF E & TC ENGINEERING

Academic Year (