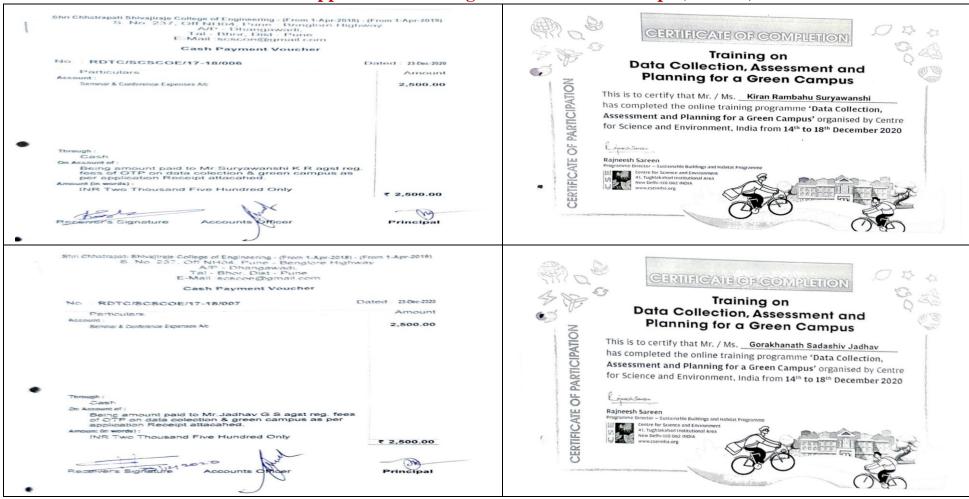

| Year    | Name of Teacher          | Name of conference/ workshop attended for which financial support provided | Name of the Mressional body for which membership fee is provided | Amount<br>of<br>support<br>(Rs) |
|---------|--------------------------|----------------------------------------------------------------------------|------------------------------------------------------------------|---------------------------------|
| 2020-21 | Mr. Gorakhnath S. Jadhav | Training on Data Collection, Assessment and Planning for a Green Campus    | Centre for Science and Environment, India.                       | 2500/-                          |
| 2020-21 | Mr. Kiran R. Suryawanshi | Training on Data Collection, Assessment and Planning for a Green Campus    | Centre for Science and Environment, India.                       | 2500/-                          |

### Seminar & Conference Expenses A/c

Ledger Account

1-Apr-2020 to 31-Mar-2021

|            |    |                                                                                                        |                |                        |                      | Page 1                      |
|------------|----|--------------------------------------------------------------------------------------------------------|----------------|------------------------|----------------------|-----------------------------|
| Date       |    | Particulars                                                                                            | Vch Type       | Vch No./Excise Inv.No. | Debit                | Credit                      |
| 23-12-2020 | Cr | Cash Being amount paid to Mr.Sury agst reg. fees of OTP on data green campus as per applica attacahed. | a colection &  | RDTC/SCSCOE/17-18/006  | 2,500.00             |                             |
|            | Cr | Cash Being amount paid to Mr.Jad reg. fees of OTP on data cold campus as per application R attacahed.  | ection & green | RDTC/SCSCOE/17-18/007  | 2,500.00             |                             |
|            | Dr |                                                                                                        |                |                        | 5,000.00<br>5,000.00 | 5,000.00<br><b>5,000.00</b> |

### Financial Support for Attending Conferences/Workshops (2020-21)