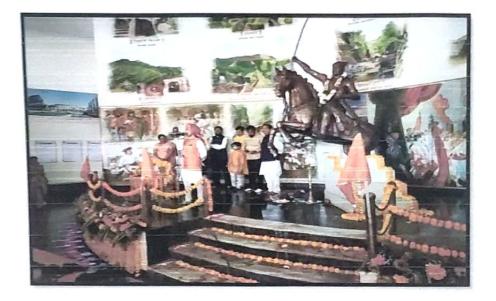

ambhu-garjana. After that Prof. Dr. S. B. Patil Principal (SCSCOE) performed shivajimaharaj statue pujan in college with traditional Shiv-garjana. Some Ladies staff & student's sing palana geet of shivaji Birth anniversary.

On 18<sup>th</sup> Feb 2021, Rajgad Dnyanpeeth campus organized Rangoli Competition on the occasion of Shivjayanti and the topics for Rangoli are Shivjayanti Celebration, Shiv- rajyabhishek & Awareness for Covid. Students From all the department participated enthuastically.

#### Photos of Event:



Saraswati Pujan by Ladies staff

Shivajira



Sambhaji Maharaj statue Pujan at College by Prof. D. K. Khopade



Shivaji Maharaj statue Pujan at College by Prof. Dr. S. B. Patil



Speech Based on Shivaji Maharaj is given by Prof. Khandagaleshr

of Engg

412206 Shivajiraj



Powada is sung by student Sakhu Narhe (TE COMP)



Palna Geet sung by ladies staff & students



Shivjayanti Celebration

4





Rangoli Competition held on Shivjayanti Occasion



Staff and Judges visited Seminar hall for judging rangolis drown by students

Bebo

Prepared By Prof. A. R. Bobade

0/02/2021

-Cultural Head Prof. T. M. Dudhane



Principal Prof. Dr .S. B. Patil

Principal Rajgad Dnyanpeeth's Shri Chhatrapati Shivajiraje College of Engg., Dhangawadi, Pune-412206 Rajgad Dnyanpeeth's



# SHRI CHHATRAPATI SHIVAJIRAJE COLLEGE OF ENGINEERING

S. No. 237, Satara-Pune, NH-4, Dhangawadi, Tal: Bhor, Dist: Pune (Maharashtra)

# Report on Online State Level Speech Competition

DEPARTMENT: Computer Engineering

TITLE/TOPIC: COVID 19 Opportunities and Challenges

DAY & DATE: Saturday -