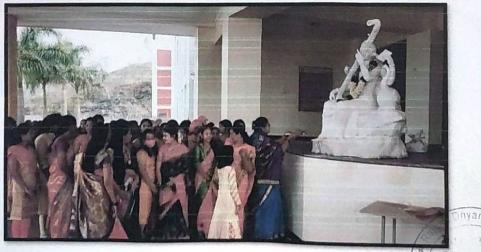

Photos of Former President Dr. APJ Abdul Kalam Birth Anniversary Celebration -

Dr. A. P. J. Abdul Kalam Pratima Poojan

Book Exhibition inauguration

**Browsing books- Faculty** 

Felicitated by Principal

Mr. H. R. Kondagurla LIBRARIAN Shri Chhatrapati Shivajiraje College Of Engineering Dhangwadi, Tal. Bhor, Dist. Pune - 412206