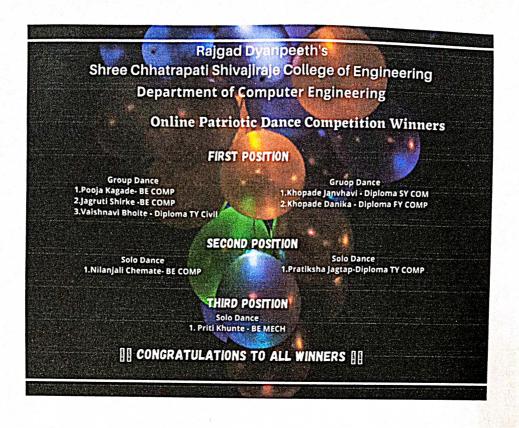

## INDEX

- 1. Reading Inspirational day Books Exhibition
- 2. E- Quiz on "Indian Social Reformer, Educationalist & poet Krantijyoti Savitribai Phule"
- 3. Makar Sankranti Celebration
- 4. Online Patriotic Dance Competition
- 5. Shivjayanti Celebration
- 6. Online state level speech competition
- 7. Women's Day Celebration

# 5.3.3. Sports and Cultural events/ competitions organized at the institute level during year.

|    | Activity                                                                                                                | Level     | Participants |
|----|-------------------------------------------------------------------------------------------------------------------------|-----------|--------------|
| 1. | Reading Inspirational day – Books<br>Exhibition                                                                         | Institute | 62           |
|    | <ol> <li>E- Quiz on "Indian Social Reformer,<br/>Educationalist &amp; poet Krantijyoti<br/>Savitribai Phule"</li> </ol> | Institute | 160          |
| 3. | Makar Sankranti Celebration                                                                                             | Institute | 23           |
| 4. | Online Patriotic Dance Competition                                                                                      | Institute | 37           |
| 5. | Shivjayanti Celebration                                                                                                 | Institute | 295          |
| 6. | Online state level Speech Competition                                                                                   | State     | 35           |
| 7. | Women's Day Celebration                                                                                                 | Institute | 32           |