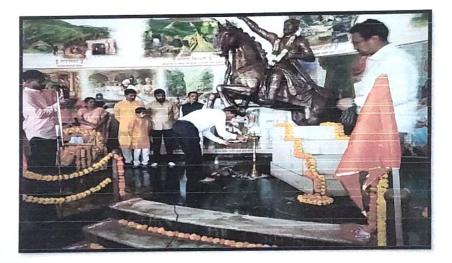

ts with Saraswati Pujan at college campus entrance by ladies staff. Prof. D.K. Khopade, Principal (SCSP) performed Sambhaji Maharaj statue pujan in college with Shambhu-garjana. After that Prof. Dr. S. B. Patil Principal (SCSCOE) performed shivajimaharaj statue pujan in college with traditional Shiv-garjana. Some Ladies staff & student's sing palana geet of shivaji Birth anniversary.

On 18<sup>th</sup> Feb 2021, Rajgad Dnyanpeeth campus organized Rangoli Competition on the occasion of Shivjayanti and the topics for Rangoli are Shivjayanti Celebration, Shiv- rajyabhishek & Awareness for Covid. Students From all the department participated enthuastically.

#### Photos of Event:



Saraswati Pujan by Ladies staff

Shivajira



Sambhaji Maharaj statue Pujan at College by Prof. D. K. Khopade



Shivaji Maharaj statue Pujan at College by Prof. Dr. S. B. Patil



Speech Based on Shivaji Maharaj is given by Prof. Khandagaleshr

of Engg

412206 Shivajiraj



Powada is sung by student Sakhu Narhe (TE COMP)



Palna Geet sung by ladies staff & students



Shivjayanti Celebration

4





Rangoli Competition held on Shivjayanti Occasion



Staff and Judges visited Seminar hall for judging rangolis drown by students

Bebo

Prepared By Prof. A. R. Bobade

0/02/2021

-Cultural Head Prof. T. M. Dudhane



Principal Prof. Dr .S. B. Patil

Principal Rajgad Dnyanpeeth's Shri Chhatrapati Shivajiraje College of Engg., Dhangawadi, Pune-412206 Rajgad Dnyanpeeth's



# SHRI CHHATRAPATI SHIVAJIRAJE COLLEGE OF ENGINEERING

S. No. 237, Satara-Pune, NH-4, Dhangawadi, Tal: Bhor, Dist: Pune (Maharashtra