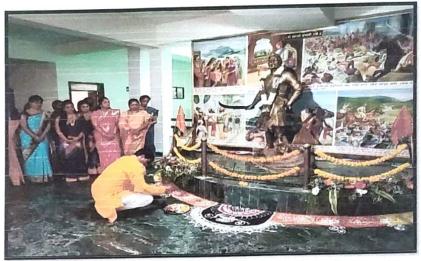

Photos of Former President Dr. APJ Abdul Kalam Birth Anniversary Celebration -

Dr. A. P. J. Abdul Kalam Pratima Poojan

Book Exhibition inauguration

**Browsing books- Faculty** 

Felicitated by Principal

Mr. H. R. Kondagurla LIBRARIAN Shri Chhatrapati Shivajiraje College Of Engineering Dhangwadi, Tal. Bhor, Dist. Pune - 412206