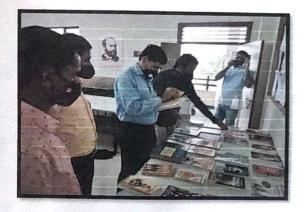

As per the librarian Mr. Kondagurla Himakar "Due to such events, student and Staff are getting opportunity to go through the books which are highly influencing and based on day to day life, which benefits an individual to wider his/her knowledge". The response was highly tremendous as many aspiring young readers including faculty were seen gorging on many critically acclaimed volumes. The event was organized in order to enhance their knowledge. Hence the event turned out to be a grandeur success.

Photos of Former President Dr. APJ Abdul Kalam Birth Anniversary Celebration -

Dr. A. P. J. Abdul Kalam Pratima Poojan

Book Exhibition inauguration

**Browsing books- Faculty** 

Felicitated by Principal

Mr. H. R. Kondagurla LIBRARIAN Shri Chhatrapati Shivajiraje College Of Engineering Dhangwadi, Tal. Bhor, Dist. Pune - 412206