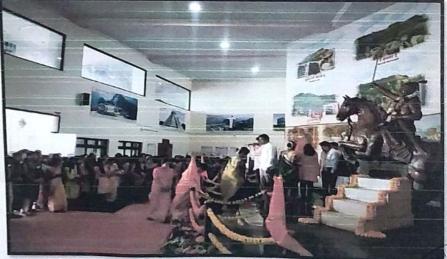

We are created WhatsApp's Group for transfer the knowledge though different type of Book. This was uploaded on that group by students, teaching staff and non-teaching staff. Book Exhibition was held during 12.00 pm to 05 pm. at the Reading room of SCSCOE Library. The Exhibition was inaugurated by Prof. Khopade D. K., Principal (SCSP), and SCSCOE along with all HOD's senior faculty members and library staff.

As per the librarian Mr. Kondagurla Himakar "Due to such events, student and Staff are getting opportunity to go through the books which are highly influencing and based on day to day life, which benefits an individual to wider his/her knowledge". The response was highly tremendous as many aspiring young readers including faculty were seen gorging on many critically acclaimed volumes. The event was organized in order to enhance their knowledge. Hence the event turned out to be a grandeur success.