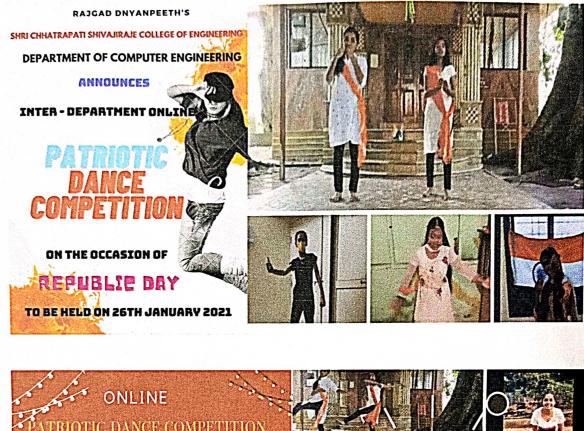

## INDEX

- 1. Reading Inspirational day Books Exhibition
- 2. E- Quiz on "Indian Social Reformer, Educationalist & poet Krantijyoti Savitribai Phule"
- 3. Makar Sankranti Celebration
- 4. Online Patriotic Dance Competition
- 5. Shivjayanti Celebration
- 6. Online state level speech competition
- 7. Women's Day Celebration

# 5.3.3. Sports and Cultural events/ competitions organized at the institute level during year.

|    | Activity                                                                                                                | Level     | Participants |
|----|-------------------------------------------------------------------------------------------------------------------------|-----------|--------------|
| 1. | Reading Inspirational day – Books<br>Exhibition                                                                         | Institute | 62           |
|    | <ol> <li>E- Quiz on "Indian Social Reformer,<br/>Educationalist &amp; poet Krantijyoti<br/>Savitribai Phule"</li> </ol> | Institute | 160          |
| 3. | Makar Sankranti Celebration                                                                                             | Institute | 23           |
| 4. | Online Patriotic Dance Competition                                                                                      | Institute | 37           |
| 5. | Shivjayanti Celebration                                                                                                 | Institute | 295          |
| 6. | Online state level Speech Competition                                                                                   | State     | 35           |
| 7. | Women's Day Celebration                                                                                                 | Institute | 32           |