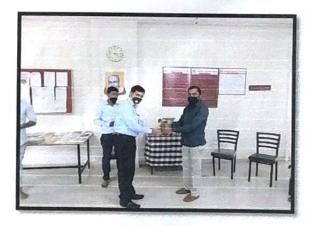

We are created WhatsApp's Group for transfer the knowledge though different type of Book. This was uploaded on that group by students, teaching staff and non-teaching staff. Book Exhibition was held during 12.00 pm to 05 pm. at the Reading room of SCSCOE Library. The Exhibition was inaugurated by Prof. Khopade D. K., Principal (SCSP), and SCSCOE along with all HOD's senior faculty members and library staff.

Photos of Former President Dr. APJ Abdul Kalam Birth Anniversary Celebration -

Dr. A. P. J. Abdul Kalam Pratima Poojan

Book Exhibition inauguration

**Browsing books- Faculty** 

Felicitated by Principal

Mr. H. R. Kondagurla LIBRARIAN Shri Chhatrapati Shivajiraje College Of Engineering Dhangwadi, Tal. Bhor, Dist. Pune - 412206