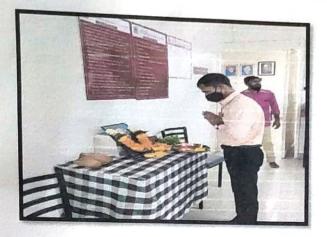

We are created WhatsApp's Group for transfer the knowledge though different type of Book. This was uploaded on that group by students, teaching staff and non-teaching staff. Book Exhibition was held during 12.00 pm to 05 pm. at the Reading room of SCSCOE Library. The Exhibition was inaugurated by Prof. Khopade D. K., Principal (SCSP), and SCSCOE along with all HOD's senior faculty members and library staff.

Photos of Former President Dr. APJ Abdul Kalam Birth Anniversary Celebration -

Dr. A. P. J. Abdul Kalam Pratima Poojan

Book Exhibition inauguration

**Browsing books- Faculty** 

Felicitated by Principal

Mr. H. R. Kondagurla LIBRARIAN Shri Chhatrapati Shivajiraje College Of Engineering Dhangwadi, Tal. Bhor, Dist. Pune - 412206