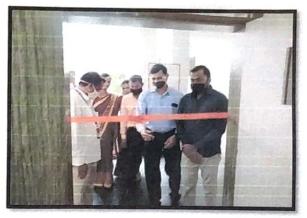

We are created WhatsApp's Group for transfer the knowledge though different type of Book. This was uploaded on that group by students, teaching staff and non-teaching staff. Book Exhibition was held during 12.00 pm to 05 pm. at the Reading room of SCSCOE Library. The Exhibition was inaugurated by Prof. Khopade D. K., Principal (SCSP), and SCSCOE along with all HOD's senior faculty members and library staff.

Photos of Former President Dr. APJ Abdul Kalam Birth Anniversary Celebration -

Dr. A. P. J. Abdul Kalam Pratima Poojan

Book Exhibition inauguration

**Browsing books- Faculty** 

Felicitated by Principal

Mr. H. R. Kondagurla LIBRARIAN Shri Chhatrapati Shivajiraje College Of Engineering Dhangwadi, Tal. Bhor, Dist. Pune - 412206