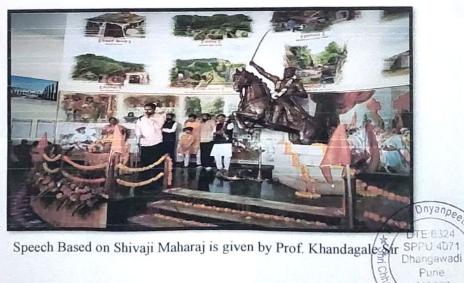

Prof. D.K. Khopade, Principal (SCSP) performed Sambhaji Maharaj statue pujan in college with Shambhu-garjana. After that Prof. Dr. S. B. Patil Principal (SCSCOE) performed shivajimaharaj statue pujan in college with traditional Shiv-garjana. Some Ladies staff & student's sing palana geet of shivaji Birth anniversary.

On 18<sup>th</sup> Feb 2021, Rajgad Dnyanpeeth campus organized Rangoli Competition on the occasion of Shivjayanti and the topics for Rangoli are Shivjayanti Celebration, Shiv- rajyabhishek & Awareness for Covid. Students From all the department participated enthuastically.

#### Photos of Event:



Saraswati Pujan by Ladies staff

Shivajira



Sambhaji Maharaj statue Pujan at College by Prof. D. K. Khopade



Shivaji Maharaj statue Pujan at College by Prof. Dr. S. B. Patil



Speech Based on Shivaji Maharaj is given by Prof. Khandagaleshr

of Engg

412206 Shivajiraj



Powada is sung by student Sakhu Narhe (TE COMP)



Palna Geet sung by ladies staff & students



Shivjayanti Celebration

4





Rangoli Competition held on Shivjayanti Occasion



Staff and Judges visited Seminar hall for judging rangolis drown by students

Bebo

Prepared By Prof. A. R. Bobade

0/02/2021

-Cultural Head Prof. T. M. Dudhane



Principal Prof. Dr .S. B. Patil

Principal Rajgad Dnyanpeeth's Shri Chhatrapati Shivajiraje College of Engg., Dhangawadi, Pune-412206 Rajgad Dnyanpeeth's



# SHRI CHHATRAPATI SHIVAJIRAJE COLLEGE OF ENGINEERING

S. No. 237, Satara-Pune, NH-4, Dhangawadi, Tal: Bhor, Dist: Pune (Maharashtra)

# Report on Online State Level Speech Competition

DEPARTMENT: Co