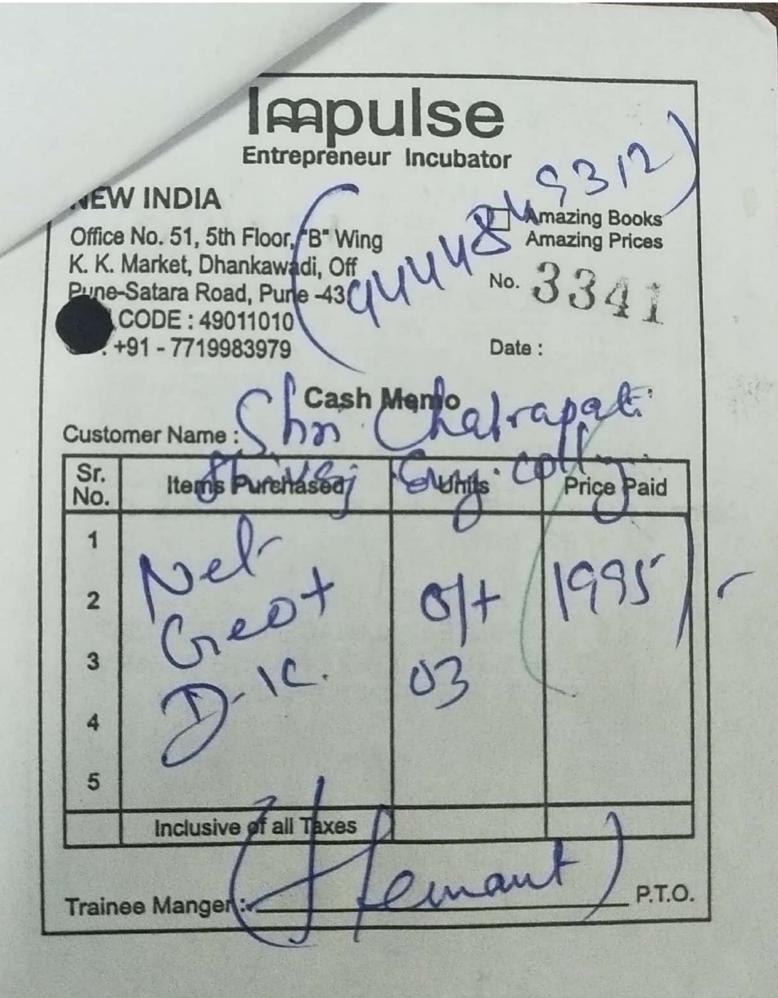

## 4. Copy of Receipt

| Sr.<br>No | Particulars                       | Attached bill<br>Sr.no. | Expenditure |
|-----------|-----------------------------------|-------------------------|-------------|
|           |                                   | 1                       | 6363        |
|           |                                   | 2                       | 386795      |
|           |                                   | 3                       | 11092       |
| 1         | Civil Lab Equipment               | 4                       | 35990       |
|           |                                   | 5                       | 6531        |
|           |                                   | 6                       | 114324      |
|           |                                   | TOTAL                   | 561095      |
| 2         | Furniture A/C                     | 7                       | 38990       |
| 3         | Laboratory equipment (E & TC) A/C | 8                       | 77762       |
| 4         |                                   | 9                       | 2104        |
|           | Library Books                     | 10                      | 1995        |
|           |                                   | TOTAL                   | 4099        |
|           | Total                             | Final Total             | 681946      |