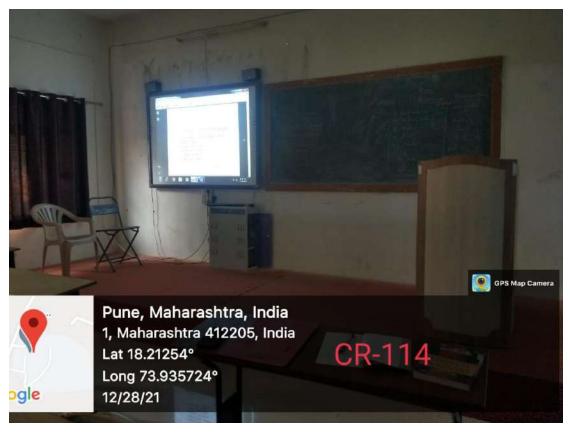

## 2. Geo-tagged Photos Of Classrooms:

SMART CLASSROOM -1

SMART CLASSROOM - 2

**SMART CLASSROOM-3** 

**SMART CLASSROOM-4** 

SMART CLASSROOM - 5

SEMINAR HALL (LCD projector, LAN, Wi-Fi facilities)

Classroom-206 (with LCD projector, LAN, Wi-Fi)