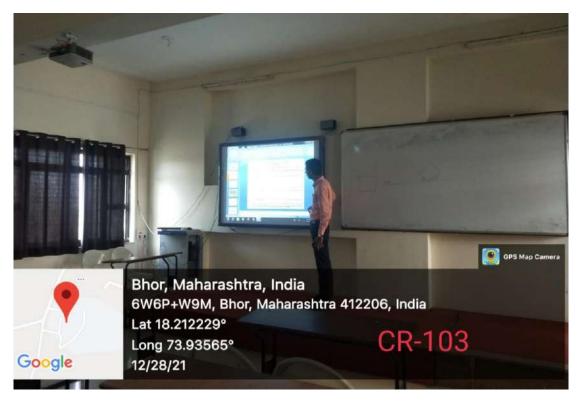

## 2. Geo-tagged Photos Of Classrooms:

SMART CLASSROOM -1

SMART CLASSROOM - 2

**SMART CLASSROOM-3** 

**SMART CLASSROOM-4** 

SMART CLASSROOM - 5

SEMINAR HALL (LCD projector, LAN, Wi-Fi facilities)

Classroom-206 (with LCD projector, LAN, Wi-Fi)