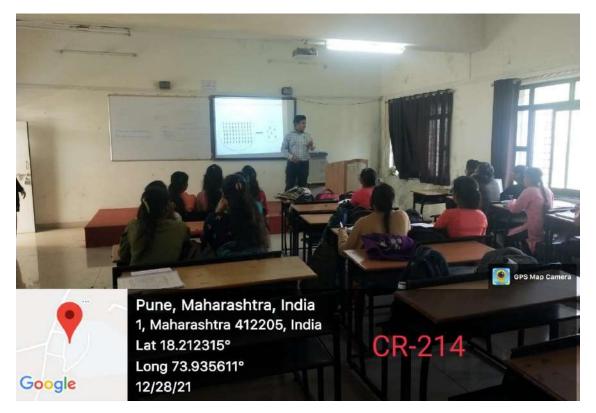

## 2. Geo-tagged Photos Of Classrooms:

SMART CLASSROOM -1

SMART CLASSROOM - 2

**SMART CLASSROOM-3** 

**SMART CLASSROOM-4** 

SMART CLASSROOM - 5

SEMINAR HALL (LCD projector, LAN, Wi-Fi facilities)

Classroom-206 (with LCD projector, LAN, Wi-Fi)