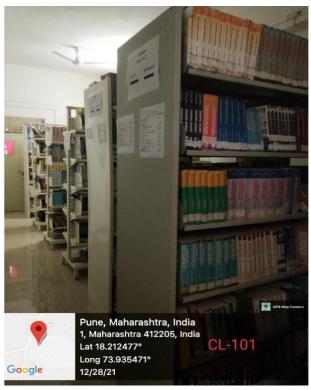

# 2. Photographs of Physical Facilities

## a. Central Library:

Pune, Maharashtra, India
1, Maharashtra 412205, India
Lat 18.212504°
Long 73.93554°
12/28/21

Library Sitting Arrangement

Digital Library

SPPU:4071

Pune 412206

Library Books Arrangement