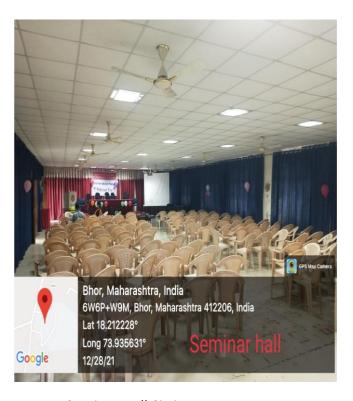

|  |  |
| 11      | Administrative Area | 12               | 1066.41                        |  |  |

- Classrooms
- **\*** Well Equipped Laboratories
- **\*** Tutorial Rooms
- **❖** Sports, Cultural & Gymnasium Facilities
- **❖** Seminar Hall
- **Central Library**
- **\*** Wi-Fi Enable Campus
- **Canteen**
- **❖** Hostel





INFRASTRUCTURE VIEW

# 2. Photographs of Physical Facilities

## a. Central Library:



Pune, Maharashtra, India
1, Maharashtra 412205, India
Lat 18.212504°
Long 73.93554°
12/28/21

Library Sitting Arrangement

Digital Library



SPPU:4071

Pune 412206



Library Books Arrangement

## b. Departmental Library:



Civil Department Library





Mechanical Department Library

## c. Workshop





Workshop -1

Workshop -2

### d. Seminar Hall:



Seminar Hall Stage



Seminar Hall Sitting Arrangement



## e. Computer Center:



Pune, Maharashtra, India
1, Maharashtra 412205, India
Lat 18.212423°
Long 73.935587°
12/28/21

Lab-201

Department computer lab

Central computer lab

#### f. Classrooms:







Classrooms with ICT facilities

# 3. Departmental Laboratory Details:

| <b>Department Name</b>                 | Laboratory Name                                | Room<br>No.  | Area<br>(Sq.M.) | Lab Cost<br>(INR in Lakh) |
|----------------------------------------|------------------------------------------------|--------------|-----------------|---------------------------|
|                                        | Heat Transfer Lab                              | 005          | 70              | 2,78,156/-                |
|