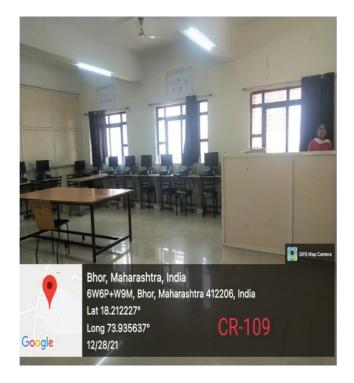

## e. Computer Center:

Pune, Maharashtra, India
1, Maharashtra 412205, India
Lat 18.212423°
Long 73.935587°
12/28/21

Lab-201

Department computer lab

Central computer lab