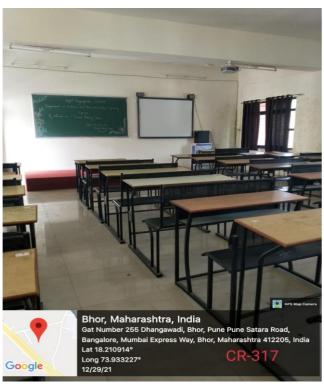

Seminar Hall
- **Central Library**
- **\*** Wi-Fi Enable Campus
- **Canteen**
- **❖** Hostel





INFRASTRUCTURE VIEW

# 2. Photographs of Physical Facilities

## a. Central Library:



Pune, Maharashtra, India
1, Maharashtra 412205, India
Lat 18.212504°
Long 73.93554°
12/28/21

Library Sitting Arrangement

Digital Library



SPPU:4071

Pune 412206



Library Books Arrangement

## b. Departmental Library:



Civil Department Library





Mechanical Department Library

## c. Workshop





Workshop -1

Workshop -2

### d. Seminar Hall:



Seminar Hall Stage



Seminar Hall Sitting Arrangement



## e. Computer Center:



Pune, Maharashtra, India
1, Maharashtra 412205, India
Lat 18.212423°
Long 73.935587°
12/28/21

Lab-201

Department computer lab

Central computer lab

#### f. Classrooms:







Classrooms with ICT facilities

# 3. Departmental Laboratory Details:

| <b>Department Name</b>                 | Laboratory Name                                | Room<br>No.  | Area<br>(Sq.M.) | Lab Cost<br>(INR in Lakh) |
|----------------------------------------|------------------------------------------------|--------------|-----------------|---------------------------|
|                                        | Heat Transfer Lab                              | 005          | 70              | 2,78,156/-                |
|                                        | CAD/CAM Lab                                    | 008          | 70              | 14,59,256/-               |
|                                        | BME & MQC Lab                                  | 009          | 90