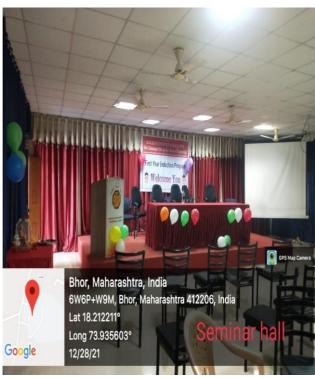

066                          |  |  |
| 11      | Administrative Area | 12               | 1066.41                        |  |  |

- Classrooms
- **\*** Well Equipped Laboratories
- **\*** Tutorial Rooms
- **❖** Sports, Cultural & Gymnasium Facilities
- **❖** Seminar Hall
- **Central Library**
- **\*** Wi-Fi Enable Campus
- **Canteen**
- **❖** Hostel





INFRASTRUCTURE VIEW

# 2. Photographs of Physical Facilities

## a. Central Library:



Pune, Maharashtra, India
1, Maharashtra 412205, India
Lat 18.212504°
Long 73.93554°
12/28/21

Library Sitting Arrangement

Digital Library



SPPU:4071

Pune 412206



Library Books Arrangement

## b. Departmental Library:



Civil Department Library





Mechanical Department Library

## c. Workshop





Workshop -1

Workshop -2

### d. Seminar Hall:



Seminar Hall Stage



Seminar Hall Sitting Arrangement



## e. Computer Center:



Pune, Maharashtra, India
1, Maharashtra 412205, India
Lat 18.212423°
Long 73.935587°
12/28/21

Lab-201

Department computer lab

Central computer lab

#### f. Classrooms:







Classrooms with ICT facilities

# 3. Departmental Laboratory Details:

| <b>Department Name</b>                 | Laboratory Name                                | Room<br>No.  | Area<br>(Sq.M.) | Lab Cost<br>(INR in Lakh) |
|----------------------------------------|------------------------------------------------|--------------|-----------------|---------------------------|
|                                        | Heat Transfer Lab                              | 005          | 70              | 2,78,156/-                |
|