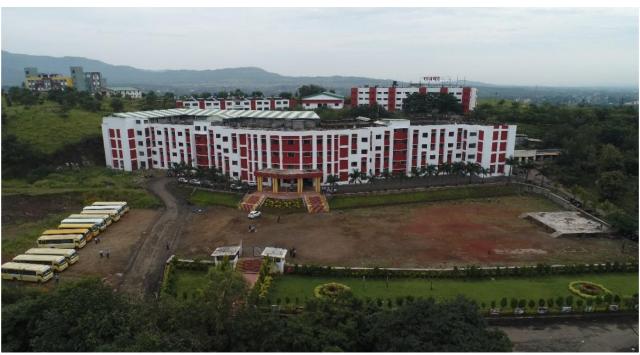

|  |  |
| 6       | Seminar Hall        | 1                | 251                            |  |  |
| 7       | Central Library     | 1                | 505                            |  |  |
| 8       | Computer Centers    | 1                | 167                            |  |  |
| 9       | Innovation Cell     | 1                | 153                            |  |  |
| 10      | Amenities Area      | 13               | 39066                          |  |  |
| 11      | Administrative Area | 12               | 1066.41                        |  |  |

- Classrooms
- **\*** Well Equipped Laboratories
- **\*** Tutorial Rooms
- **❖** Sports, Cultural & Gymnasium Facilities
- **❖** Seminar Hall
- **Central Library**
- **\*** Wi-Fi Enable Campus
- **Canteen**
- **❖** Hostel





INFRASTRUCTURE VIEW

# 2. Photographs of Physical Facilities

## a. Central Library:



Pune, Maharashtra, India
1, Maharashtra 412205, India
Lat 18.212504°
Long 73.93554°
12/28/21

Library Sitting Arrangement

Digital Library



SPPU:4071

Pune 412206



Library Books Arrangement

## b. Departmental Library:



Civil Department Library





Mechanical Department Library

## c. Workshop





Workshop -1

Workshop -2

### d. Seminar Hall:



Seminar Hall Stage



Seminar Hall Sitting Arrangement



## e. Computer Center:



Pune, Maharashtra, India
1, Maharashtra 412205, India
Lat 18.212423°
Long 73.935587°
12/28/21

Lab-201

Department computer lab

Central computer lab

#### f. Classrooms:







Classrooms with ICT facilities

# 3. Departmental Laboratory Details:

| <b>Department Na