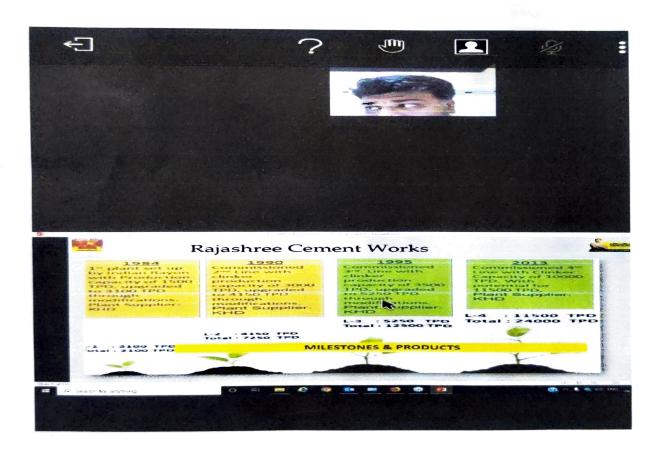

nation & Phone No.: Mr. Ram Pant

7) Name of Faculty: Prof. S. P. Salunkhe

As a part of academic curriculum, we visited the above site. We observed & studied the following things.

### **Content of studies:**

The site engineer giving all the information about Ready mix concrete plant, storage of material required for RMC Plant, Capacity of RMC plant, testing of concrete, and also give information about how to use software of mix design. Ready mixed concrete which is mixed at central batching plant and transported at the site by suitable means like belt conveyor, transit mixer. Transit mixer is a truck mounted mixer having capacity of 4 to 7 meter cube. Also there proper arrangement of storing material like coarse aggregate, Fine aggregate (Natural and artificial) etc.

### Photos:-







Photo Rajshree Cement photo







Photo : Arial View at Rajshree Cement plant

Prof. S. P. Salunkhe Faculty In-charge

Prof. G. S. Jadhav

Head of Department
Dept. of Civil Engineering

Shri Chh. Shivajiraje College of Engg.
Dhangawadi, Pune-412206





# SHRI CHHATRAPATI SHIVAJIRAJE COLLEGE OF ENGINEERING

Gat No. 237, Pune Bangalore Highway, Dhangawadi, Tal - Bhor, Dist- Pune (MH)

Date: 02/05/2021

# FDP on "National Education Policy-2020"

- 1. **Program Type:** FDP
- 2. Event Name: "National Education Policy-2020"
- 3. Attendees: Faculties from in and outside the institute.
- 4. Name, Designation and Institute of Resource Persons:
  - Dr. Suresh Mali Director, GH Raisoni COE, Pune
  - Dr. Sanjay P. Patil Principal, Karmyogi COE, Shewale, Pandharpur
  - Dr. Vikram S. Patil Director,