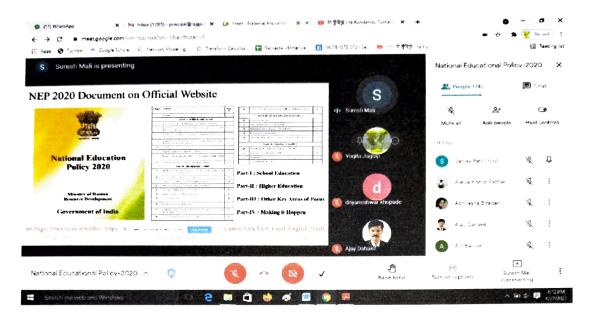

icy of the 21st century and aims to address the many growing developmental imperatives of our country. This Policy proposes the revision and revamping of all aspects of the education structure, including its regulation and governance, to create a new system that is aligned with the aspirational goals of 21st century education, including SDG4, while building upon India's traditions and value systems.

# 16. Photos with caption



# SHRI CHHATRAPATI SHIVAJIRAJE COLLEGE OF ENGINEERING

Gat No. 237, Pune Bangalore Highway, Dhangawadi, Tal - Bhor, Dist- Pune (MH)



# Inaugural talk of by Prof. Dr. S. B. Patil Sir



Prof. Dr. Suresh Mali Sir guiding faculties



# SHRI CHHATRAPATI SHIVAJIRAJE COLLEGE OF ENGINEERING

Gat No. 237, Pune Bangalore Highway, Dhangawadi, Tal - Bhor, Dist- Pune (MH)



Prof. Dr. Vikram S. Patil Sir guiding faculties



Question and answer session



Dr. Jadhav Y. G. Co-ordinator



Prof. D. K. Khopade Convener



Prof. Dr. S. B. Patil

Convener

Dhangawadi, Pune-41220

Sisti Chhatropati Shive jir sje Colle



# SHRI CHHATRAPATI SHIVAJIRAJE COLLEGE OF ENGINEERING

Gat No. 237, Pune Bangalore Highway, Dhangawadi, Tal - Bhor, Dist-Pune (MH)

# DEPARTMENT OF FIRST YEAR ENGINEERING

Report on "Engineering Mathematics"

Date: 20.03.2021

1. Program type: Webinar

2. Event Name: Engineering Mathematics

3. Attendees: FE and SE students

4. Name and Designation of Resource Person:

Dr. Pravin Jadhay.

Associate Professor in mathematics,

5. Company / Institute of Resource Person:

Hon. Balasaheb Jadhav Art, Commerce, and Science College, Ale, Tal-Junnar, Dist-