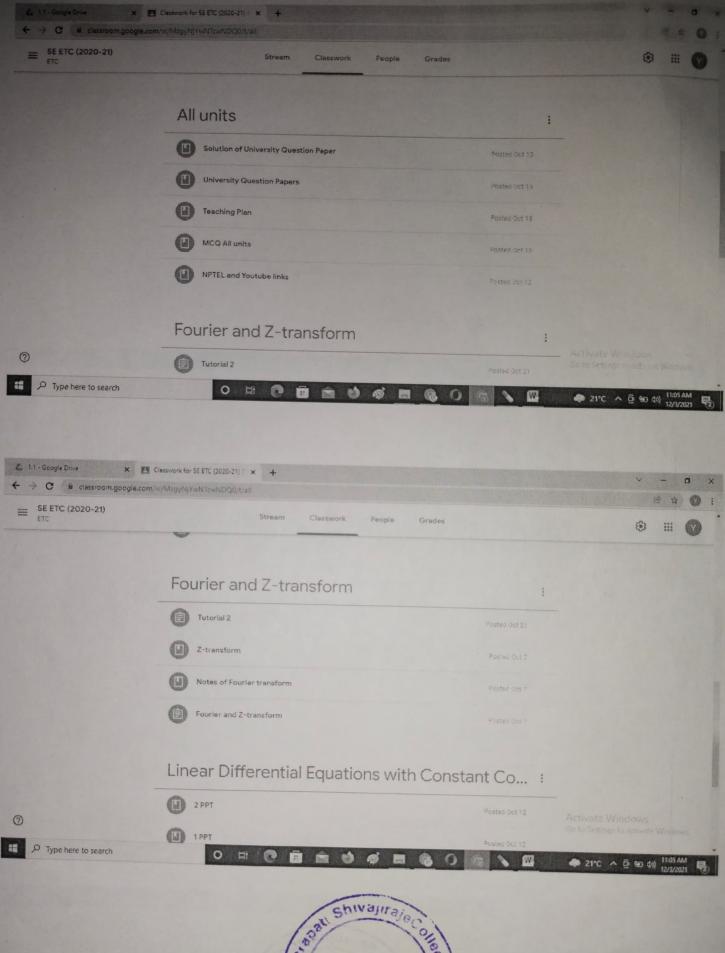

| X        | X        | ×        | 4        | X        |
| 46     | PO & PSO Attainment through CO for Theory                 | *        | ×        | X        | ×        | X        |
| 47     | PO & PSO Attainment through CO for Practical              | NA       | 4        | X        | X        | X        |
|        | Sign of Faculty                                           | Softer . | tin      | De la    | or reto  | A        |

1. Name and sign of Auditor Prof. D.A. More

2. Name and Sign of Auditorportages B. P. Joe Academic Coordinator: Prof. J. J. Bandal Jun 30 12 20

Sign of HOD (100 ) 30/12/204.

**Head of Department** Dept. of E& TC Engineering Shri Chh. Shivajiraje College of Engg. Bhangawadi, Puzz 417 556



# **Google Classroom Engineering Mathematics-III**













Prathmesh Gadhave

Shivaji Galande

0

Type here to search

Dr. Y. G. Jadhav

◆ 21°C ∧ @ € 4) 11:06 AM (2)

Subject Teacher

# Students Evaluation Record

# Shri Chhatrapati Shivajiraje College of Engineering, Dhangwadi, Pune. THEORY ATTENDANCE SHEET Subject: AIR Sem: 15H'

| - 170  | partment: Computer Engl        | 4.  |     |     |       | CI    | 188.7 | 8        | E     |       | -         | -              |      |     | SEN     |        |       |     |       |      |        |      |        |    |     |        |          |         |      |       |         |      |       |     |                  |         |
|--------|--------------------------------|-----|-----|-----|-------|-------|-------|----------|-------|-------|-----------|----------------|------|-----|---------|--------|