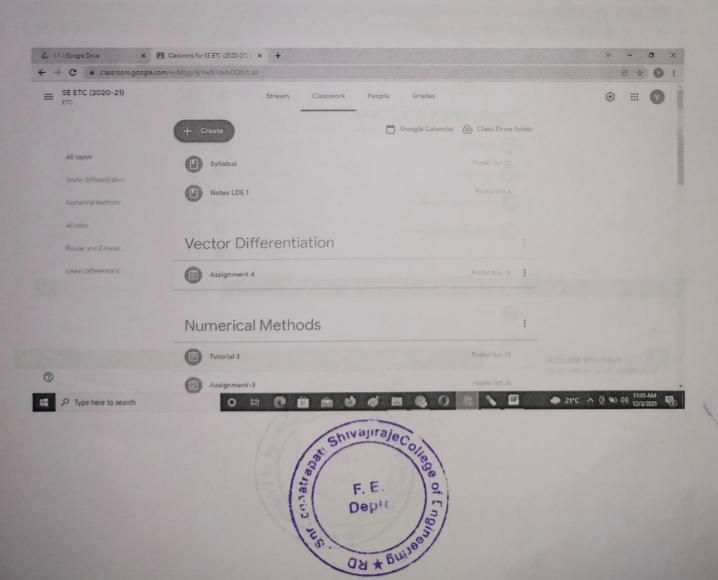

#### Institute Academic Calendar for A.Y. 2020-21 Semester-I

| Event                                                            |                                                                                                                                                                                                                                                                                                                                                                                                                                                                                                                                                                                                                                                                                                                                                                                                                                                                                                                                                                                                                                                                                                                                                                                                                                                                                                                                                                                                                                                                                                                                                                                                                                                                                                                                                                                                                                                                                                                                                                                                                                                                                                                                | Date                                               |  |  |  |  |
|------------------------------------------------------------------|--------------------------------------------------------------------------------------------------------------------------------------------------------------------------------------------------------------------------------------------------------------------------------------------------------------------------------------------------------------------------------------------------------------------------------------------------------------------------------------------------------------------------------------------------------------------------------------------------------------------------------------------------------------------------------------------------------------------------------------------------------------------------------------------------------------------------------------------------------------------------------------------------------------------------------------------------------------------------------------------------------------------------------------------------------------------------------------------------------------------------------------------------------------------------------------------------------------------------------------------------------------------------------------------------------------------------------------------------------------------------------------------------------------------------------------------------------------------------------------------------------------------------------------------------------------------------------------------------------------------------------------------------------------------------------------------------------------------------------------------------------------------------------------------------------------------------------------------------------------------------------------------------------------------------------------------------------------------------------------------------------------------------------------------------------------------------------------------------------------------------------|----------------------------------------------------|--|--|--|--|
| Course File Audit                                                |                                                                                                                                                                                                                                                                                                                                                                                                                                                                                                                                                                                                                                                                                                                                                                                                                                                                                                                                                                                                                                                                                                                                                                                                                                                                                                                                                                                                                                                                                                                                                                                                                                                                                                                                                                                                                                                                                                                                                                                                                                                                                                                                | 10/07/2020 - 11/07/2020                            |  |  |  |  |
| Commencement of Classes SE, TE and BE                            |                                                                                                                                                                                                                                                                                                                                                                                                                                                                                                                                                                                                                                                                                                                                                                                                                                                                                                                                                                                                                                                                                                                                                                                                                                                                                                                                                                                                                                                                                                                                                                                                                                                                                                                                                                                                                                                                                                                                                                                                                                                                                                                                | 15/07/2020                                         |  |  |  |  |
| Prerequisite Lectures for SE,TE & BE classes                     |                                                                                                                                                                                                                                                                                                                                                                                                                                                                                                                                                                                                                                                                                                                                                                                                                                                                                                                                                                                                                                                                                                                                                                                                                                                                                                                                                                                                                                                                                                                                                                                                                                                                                                                                                                                                                                                                                                                                                                                                                                                                                                                                | 13/07/2020 - 14/07/2020                            |  |  |  |  |
| Monthly Attendance-I                                             |                                                                                                                                                                                                                                                                                                                                                                                                                                                                                                                                                                                                                                                                                                                                                                                                                                                                                                                                                                                                                                                                                                                                                                                                                                                                                                                                                                                                                                                                                                                                                                                                                                                                                                                                                                                                                                                                                                                                                                                                                                                                                                                                | 01/09/2020 - 03/09/2020                            |  |  |  |  |
| Syllabus Coverage Review-I                                       |                                                                                                                                                                                                                                                                                                                                                                                                                                                                                                                                                                                                                                                                                                                                                                                                                                                                                                                                                                                                                                                                                                                                                                                                                                                                                                                                                                                                                                                                                                                                                                                                                                                                                                                                                                                                                                                                                                                                                                                                                                                                                                                                | 01/09/2020 - 03/09/2020                            |  |  |  |  |
| Provisional Detention List-I                                     |                                                                                                                                                                                                                                                                                                                                                                                                                                                                                                                                                                                                                                                                                                                                                                                                                                                                                                                                                                                                                                                                                                                                                                                                                                                                                                                                                                                                                                                                                                                                                                                                                                                                                                                                                                                                                                                                                                                                                                                                                                                                                                                                | 04/09/2020                                         |  |  |  |  |
| Class Test for SE,TE & BE                                        |                                                                                                                                                                                                                                                                                                                                                                                                                                                                                                                                                                                                                                                                                                                                                                                                                                                                                                                                                                                                                                                                                                                                                                                                                                                                                                                                                                                                                                                                                                                                                                                                                                                                                                                                                                                                                                                                                                                                                                                                                                                                                                                                | After completion of every unit                     |  |  |  |  |
| Result Analysis of Class Test                                    |                                                                                                                                                                                                                                                                                                                                                                                                                                                                                                                                                                                                                                                                                                                                                                                                                                                                                                                                                                                                                                                                                                                                                                                                                                                                                                                                                                                                                                                                                                                                                                                                                                                                                                                                                                                                                                                                                                                                                                                                                                                                                                                                | After 3 units                                      |  |  |  |  |
| Faculty Feedback-I                                               |                                                                                                                                                                                                                                                                                                                                                                                                                                                                                                                                                                                                                                                                                                                                                                                                                                                                                                                                                                                                                                                                                                                                                                                                                                                                                                                                                                                                                                                                                                                                                                                                                                                                                                                                                                                                                                                                                                                                                                                                                                                                                                                                | 16/09/2020 - 19/09/2020                            |  |  |  |  |
| Monthly Attendance-II                                            |                                                                                                                                                                                                                                                                                                                                                                                                                                                                                                                                                                                                                                                                                                                                                                                                                                                                                                                                                                                                                                                                                                                                                                                                                                                                                                                                                                                                                                                                                                                                                                                                                                                                                                                                                                                                                                                                                                                                                                                                                                                                                                                                | 15/10/2020 - 17/10/2020                            |  |  |  |  |
| Syllabus Coverage Review-II                                      |                                                                                                                                                                                                                                                                                                                                                                                                                                                                                                                                                                                                                                                                                                                                                                                                                                                                                                                                                                                                                                                                                                                                                                                                                                                                                                                                                                                                                                                                                                                                                                                                                                                                                                                                                                                                                                                                                                                                                                                                                                                                                                                                | 15/10/2020 - 17/10/2020                            |  |  |  |  |
| Provisional Detention List-II                                    |                                                                                                                                                                                                                                                                                                                                                                                                                                                                                                                                                                                                                                                                                                                                                                                                                                                                                                                                                                                                                                                                                                                                                                                                                                                                                                                                                                                                                                                                                                                                                                                                                                                                                                                                                                                                                                                                                                                                                                                                                                                                                                                                | 19/10/2020                                         |  |  |  |  |
| FE & SE online exam phase-I ,TE & BE In-sem Exam                 |                                                                                                                                                                                                                                                                                                                                                                                                                                                                                                                                                                                                                                                                                                                                                                                                                                                                                                                                                                                                                                                                                                                                                                                                                                                                                                                                                                                                                                                                                                                                                                                                                                                                                                                                                                                                                                                                                                                                                                                                                                                                                                                                | 21/09/2020 - 25/09/2020<br>(25/03/2021-31/03/2021) |  |  |  |  |
| In-sem Result Analysis                                           |                                                                                                                                                                                                                                                                                                                                                                                                                                                                                                                                                                                                                                                                                                                                                                                                                                                                                                                                                                                                                                                                                                                                                                                                                                                                                                                                                                                                                                                                                                                                                                                                                                                                                                                                                                                                                                                                                                                                                                                                                                                                                                                                | 28/09/2020                                         |  |  |  |  |
| Monthly Attendance-III                                           |                                                                                                                                                                                                                                                                                                                                                                                                                                                                                                                                                                                                                                                                                                                                                                                                                                                                                                                                                                                                                                                                                                                                                                                                                                                                                                                                                                                                                                                                                                                                                                                                                                                                                                                                                                                                                                                                                                                                                                                                                                                                                                                                | 10/12/2020 - 12/12/2020                            |  |  |  |  |
| Syllabus Coverage Review-III                                     |                                                                                                                                                                                                                                                                                                                                                                                                                                                                                                                                                                                                                                                                                                                                                                                                                                                                                                                                                                                                                                                                                                                                                                                                                                                                                                                                                                                                                                                                                                                                                                                                                                                                                                                                                                                                                                                                                                                                                                                                                                                                                                                                | 10/12/2020 - 12/12/2020                            |  |  |  |  |
| Faculty Feedback-II                                              |                                                                                                                                                                                                                                                                                                                                                                                                                                                                                                                                                                                                                                                                                                                                                                                                                                                                                                                                                                                                                                                                                                                                                                                                                                                                                                                                                                                                                                                                                                                                                                                                                                                                                                                                                                                                                                                                                                                                                                                                                                                                                                                                | 10/12/2020 - 12/12/2020                            |  |  |  |  |
| Provisional Detention List-III                                   |                                                                                                                                                                                                                                                                                                                                                                                                                                                                                                                                                                                                                                                                                                                                                                                                                                                                                                                                                                                                                                                                                                                                                                                                                                                                                                                                                                                                                                                                                                                                                                                                                                                                                                                                                                                                                                                                                                                                                                                                                                                                                                                                | 14/12/2020                                         |  |  |  |  |
| Prelim Exam                                                      |                                                                                                                                                                                                                                                                                                                                                                                                                                                                                                                                                                                                                                                                                                                                                                                                                                                                                                                                                                                                                                                                                                                                                                                                                                                                                                                                                                                                                                                                                                                                                                                                                                                                                                                                                                                                                                                                                                                                                                                                                                                                                                                                | 14/12/2020 - 18/12/2020                            |  |  |  |  |
| Conclusion of Teaching                                           |                                                                                                                                                                                                                                                                                                                                                                                                                                                                                                                                                                                                                                                                                                                                                                                                                                                                                                                                                                                                                                                                                                                                                                                                                                                                                                                                                                                                                                                                                                                                                                                                                                                                                                                                                                                                                                                                                                                                                                                                                                                                                                                                | 10/12/2020                                         |  |  |  |  |
| Mock Practical/Oral/Project examination of SPPU for SE           | E,TE & BE                                                                                                                                                                                                                                                                                                                                                                                                                                                                                                                                                                                                                                                                                                                                                                                                                                                                                                                                                                                                                                                                                                                                                                                                                                                                                                                                                                                                                                                                                                                                                                                                                                                                                                                                                                                                                                                                                                                                                                                                                                                                                                                      | 21/12/2020 - 24/12/2020                            |  |  |  |  |
| Result Analysis of Prelim Exam                                   |                                                                                                                                                                                                                                                                                                                                                                                                                                                                                                                                                                                                                                                                                                                                                                                                                                                                                                                                                                                                                                                                                                                                                                                                                                                                                                                                                                                                                                                                                                                                                                                                                                                                                                                                                                                                                                                                                                                                                                                                                                                                                                                                | 28/12/2020                                         |  |  |  |  |
| Final Detention List                                             |                                                                                                                                                                                                                                                                                                                                                                                                                                                                                                                                                                                                                                                                                                                                                                                                                                                                                                                                                                                                                                                                                                                                                                                                                                                                                                                                                                                                                                                                                                                                                                                                                                                                                                                                                                                                                                                                                                                                                                                                                                                                                                                                | 29/12/2020                                         |  |  |  |  |
| Practical/Oral/Project examination of SPPU for SE,TE &           | k BE                                                                                                                                                                                                                                                                                                                                                                                                                                                                                                                                                                                                                                                                                                                                                                                                                                                                                                                                                                                                                                                                                                                                                                                                                                                                                                                                                                                                                                                                                                                                                                                                                                                                                                                                                                                                                                                                                                                                                                                                                                                                                                                           |                                                    |  |  |  |  |
| Theory Examination of SPPU for SE,TE & BE                        |                                                                                                                                                                                                                                                                                                                                                                                                                                                                                                                                                                                                                                                                                                                                                                                                                                                                                                                                                                                                                                                                                                                                                                                                                                                                                                                                                                                                                                                                                                                                                                                                                                                                                                                                                                                                                                                                                                                                                                                                                                                                                                                                |                                                    |  |  |  |  |
| Meetings with                                                    |                                                                                                                                                                                                                                                                                                                                                                                                                                                                                                                                                                                                                                                                                                                                                                                                                                                                                                                                                                                                                                                                                                                                                                                                                                                                                                                                                                                                                                                                                                                                                                                                                                                                                                                                                                                                                                                                                                                                                                                                                                                                                                                                |                                                    |  |  |  |  |
| Principal Meeting with all staff                                 | Starting of                                                                                                                                                                                                                                                                                                                                                                                                                                                                                                                                                                                                                                                                                                                                                                                                                                                                                                                                                                                                                                                                                                                                                                                                                                                                                                                                                                                                                                                                                                                                                                                                                                                                                                                                                                                                                                                                                                                                                                                                                                                                                                                    |                                                    |  |  |  |  |
| HOD Meeting with Principal                                       | Second wes                                                                                                                                                                                                                                                                                                                                                                                                                                                                                                                                                                                                                                                                                                                                                                                                                                                                                                                                                                                                                                                                                                                                                                                                                                                                                                                                                                                                                                                                                                                                                                                                                                                                                                                                                                                                                                                                                                                                                                                                                                                                                                                     | sday<br>ek of March                                |  |  |  |  |
| IQAC Meeting                                                     | THE RESERVE OF THE PERSON OF T | hird Monday of Every Month                         |  |  |  |  |
| Academic Cell Principal meeting with non-teaching and supporting | Every Mon                                                                                                                                                                                                                                                                                                                                                                                                                                                                                                                                                                                                                                                                                                                                                                                                                                                                                                                                                                                                                                                                                                                                                                                                                                                                                                                                                                                                                                                                                                                                                                                                                                                                                                                                                                                                                                                                                                                                                                                                                                                                                                                      | th First Week                                      |  |  |  |  |
| Vomen and staff grievance meeting                                |                                                                                                                                                                                                                                                                                                                                                                                                                                                                                                                                                                                                                                                                                                                                                                                                                                                                                                                                                                                                                                                                                                                                                                                                                                                                                                                                                                                                                                                                                                                                                                                                                                                                                                                                                                                                                                                                                                                                                                                                                                                                                                                                | th Second Week                                     |  |  |  |  |
|                                                                  |                                                                                                                                                                                                                                                                                                                                                                                                                                                                                                                                                                                                                                                                                                                                                                                                                                                                                                                                                                                                                                                                                                                                                                                                                                                                                                                                                                                                                                                                                                                                                                                                                                                                                                                                                                                                                                                                                                                                                                                                                                                                                                                                | of September                                       |  |  |  |  |
| Anti ragging committee meeting                                   |                                                                                                                                                                                                                                                                                                                                                                                                                                                                                                                                                                                                                                                                                                                                                                                                                                                                                                                                                                                                                                                                                                                                                                                                                                                                                                                                                                                                                                                                                                                                                                                                                                                                                                                                                                                                                                                                                                                                                                                                                                                                                                                                | •                                                  |  |  |  |  |