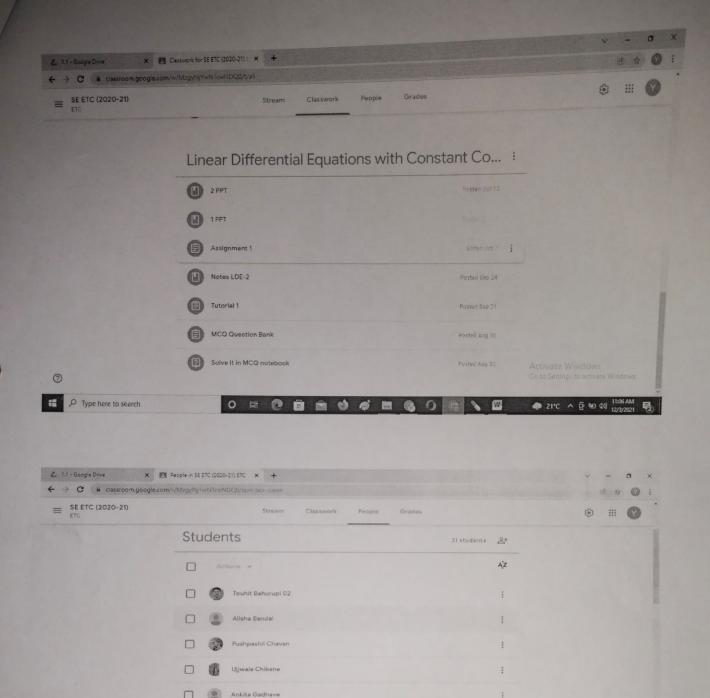

| X        | X        | ×        | 4        | X        |
| 46     | PO & PSO Attainment through CO for Theory                 | *        | ×        | X        | ×        | X        |
| 47     | PO & PSO Attainment through CO for Practical              | NA       | 4        | X        | X        | X        |
|        | Sign of Faculty                                           | Softer . | tin      | De la    | or reto  | A        |

1. Name and sign of Auditor Prof. D.A. More

2. Name and Sign of Auditorportages B. P. Joe Academic Coordinator: Prof. J. J. Bandal Jun 30 12 20

Sign of HOD (100 ) 30/12/204.

**Head of Department** Dept. of E& TC Engineering Shri Chh. Shivajiraje College of Engg. Bhangawadi, Puzz 417 556



# **Google Classroom Engineering Mathematics-III**













Prathmesh Gadhave

Shivaji Galande

0

Type here to search

Dr. Y. G. Jadhav

◆ 21°C ∧ @ € 4) 11:06 AM (2)

Subject Teacher

# Students Evaluation Record

# Shri Chhatrapati Shivajiraje College of Engineering, Dhangwadi, Pune. THEORY ATTENDANCE SHEET Subject: AIR Sem: 15H'

| - 170  | partment: Computer Engl        | 4.  |     |     |       | CI    | 188.7 | 8        | E     |       | -         | -              |      |     | SEN     |        |       |     |       |      |        |      |        |    |     |        |          |         |      |       |         |      |       |     |                  |         |
|--------|--------------------------------|-----|-----|-----|-------|-------|-------|----------|-------|-------|-----------|----------------|------|-----|---------|--------|----